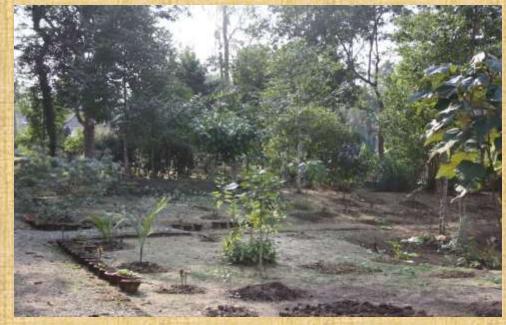

## **Botanical Garden**

- The department has a botanical garden covering around 2 acre of land with collection of local, exotic, rare and endangered plant species
- Presently about 300
   plant species are
   available in the garden
   that have economically
   as well as ecologically
   importance.