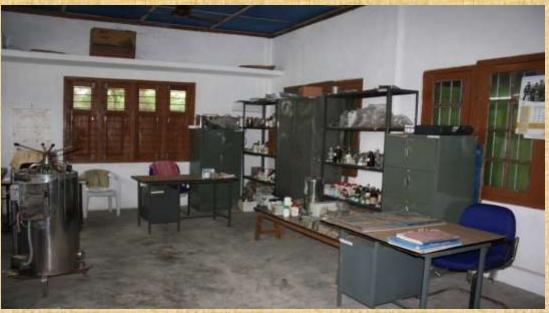

## **R&D centre & Herbarium**

 The department has a R & D centre which was initiated by Dr. P. Gogoi, who retired from this institute in 2006.





•The Herbarium of the department has a very rich collection of specimens belongs to different groups of plants.



## **Students Laboratory**



## Departmental Instrumentation Laboratory

11 - 11 - H

## **Botanical Garden**

- The department has a botanical garden covering around 2 acre of land with collection of local, exotic, rare and endangered plant species
- Presently about 300
   plant species are
   available in the garden
   that have economically
   as well as ecologically
   importance.