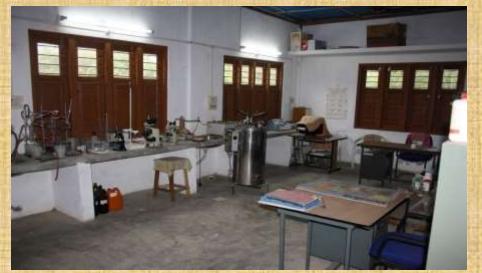

## **R&D centre & Herbarium**

 The department has a R & D centre which was initiated by Dr. P. Gogoi, who retired from this institute in 2006.





•The Herbarium of the department has a very rich collection of specimens belongs to different groups of plants.



## **Students Laboratory**



## Departmental Instrumentation Laboratory

11 - 11 - H

## **Botanical Garden**

- The department has a botanical garden covering around 2 acre of land with collection of local, exotic, rare and endangered plant species
- Presently about 300
   plant species are
   available in the garden
   that have economically
   as well as ecologically
   importance.