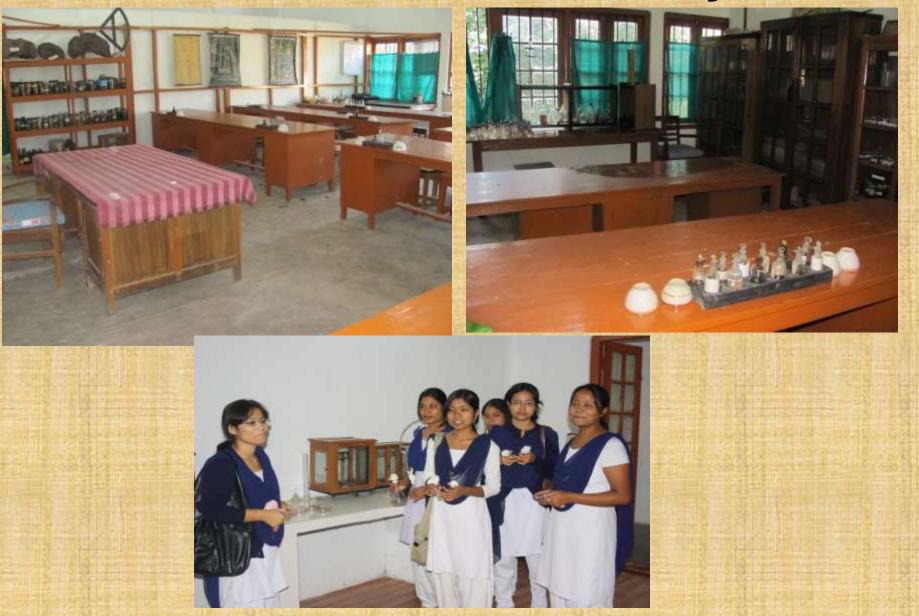

## **R&D centre & Herbarium**

 The department has a R & D centre which was initiated by Dr. P. Gogoi, who retired from this institute in 2006.

•The Herbarium of the department has a very rich collection of specimens belongs to different groups of plants.