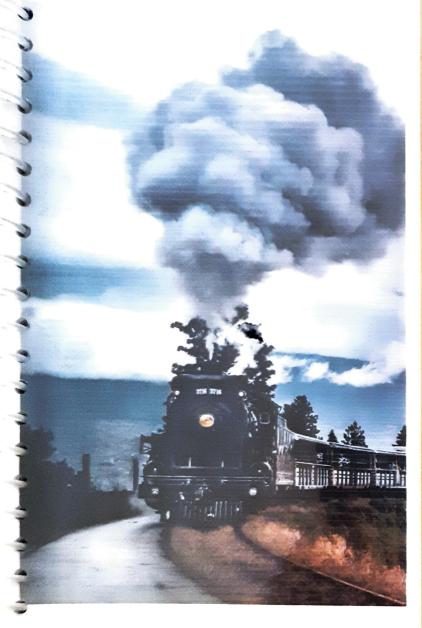

# LUXURIOUSE TRAIN IN INDIA

A PROJECT REPORT ON
WEB PAGE DESIGN FOR
LUXURIOUS TRAIN
IN INIDIA

SUBMITTED IN PGDCA EXAMINATION

[POST GRADUATE DIPLOMA IN COMPUTER APLICATION]
CENTER FOR COMPUTER STUDIES, D.R. COLLAGE, GOLAGHAT.

AFFILIATED BY: DIBRUGHAR UNIVERSITY
SESSION 2019-2020.

DEVELOP BY: AFSANA ZAHAN,
BEDANTA BIKASH CHUTTA

GUIDED BY:
DEVRAZ GOSWAMI
PARISHMITA HAZARIKA

AFSANA ZAHAN & BEDANTA BIKASH CHUTIA

POST GRADUATE DIPLOMA IN COMPUTER APLICATION