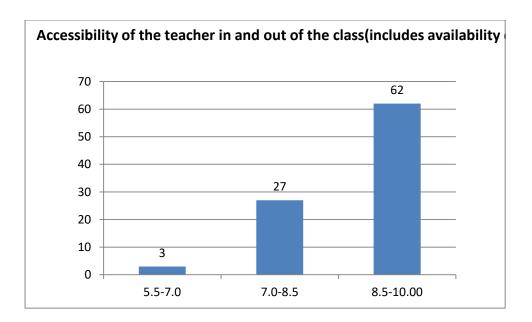

#### Parameters:

- Knowledge base of the teacher
- Communication Skills in terms of articulation and comprehensibility
- Sincerity/Commitment of the teacher
- Interest generated by the teacher
- Ability to integrate course material with environment/other issues, to provide a broader perspective
- Ability to integrate content with other courses
- Accessibility of the teacher in and out of the class (includes availability of the teacher to motivate further study and discussion outside class)
- Ability to design quizzes/Test/assignments/examinations and projects to evaluate students understanding of the course
- Provision of sufficient time for feedback
- Overall rating