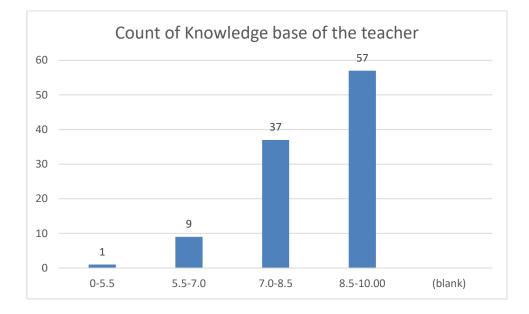

Name of the Teacher: Dr. Jyotirmoyee Bhattacharyee

Department of Assamese

Knowledge base of the teacher