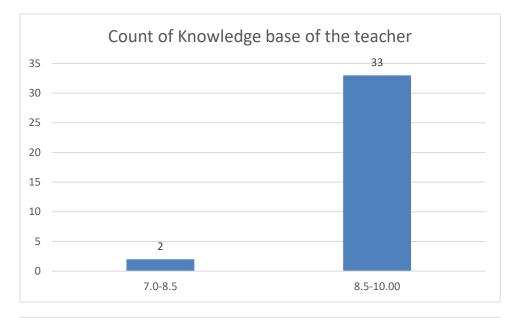

#### Parameters:

- Knowledge base of the teacher
- Communication Skills in terms of articulation and comprehensibility
- Sincerity/Commitment of the teacher
- Interest generated by the teacher
- Ability to integrate course material with environment/other issues, to provide a broader perspective
- Ability to integrate content with other courses
- Accessibility of the teacher in and out of the class (includes availability of the teacher to motivate further study and discussion outside class)
- Ability to design quizzes/Test/assignments/examinations and projects to evaluate students understanding of the course
- Provision of sufficient time for feedback
- Overall rating

Name of the Teacher: Dr. Jyotirmoyee Bhattacharyee

Department of Assamese

Knowledge base of the teacher