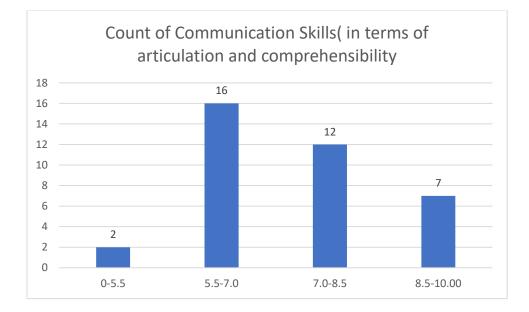

Ms. Ekhani Saikia Department of Life Sciences





























































Dr. Apurba Saikia Department of Life Sciences









































Mrs. Anima Kutum Department Life Sciences





















## Department of Botany

## Name of the Teacher: Dr. Jayanta Barukial





















#### Dr. Rousan Sharma

## Department of Botany









































#### Mr. Phirose Kemprai

## Department of Botany





















Mrs. Anima Kutum Department of Botany





















## Name of the Teacher: Mr. Jyoti prasad Dutta

# Department of Chemistry





















#### Mr. Bedanta Kumar Bora

#### Department of Statistics





















#### Dr. Suvangshu Dutta Department of Chemistry









































Dr. Romen Chutia Department of Chemistry





















## Miss Sukanya Das

## Department of Chemistry





















# Name of the Teacher: Dr. Amal Kr. Sarmah























































































#### Name of the Teacher: Dr. Pawan Chetri





















# Name of the Teacher: Mr. Biswajit Dutta

# **Department: Physics**





















## Dr. Nilufar Mana Begum

#### Department of Mathematics





















## Dr. Tapan Boishya

#### Department of Mathematics













Count of Accessibility of the teacher in and out of the class(includes availability of the teacher to motivate further study and discussion outside class)







#### Mr Ashik Hussain Mirza