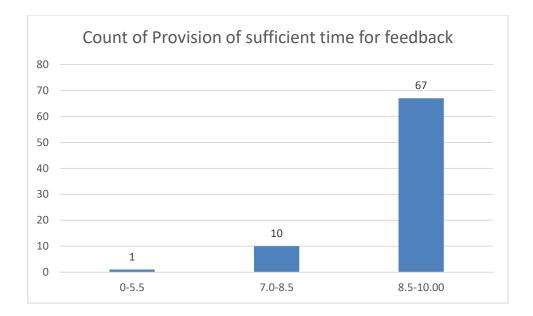

#### Parameters:

- Knowledge base of the teacher
- Communication Skills in terms of articulation and comprehensibility
- Sincerity/Commitment of the teacher
- Interest generated by the teacher
- Ability to integrate course material with environment/other issues, to provide a broader perspective
- Ability to integrate content with other courses
- Accessibility of the teacher in and out of the class (includes availability of the teacher to motivate further study and discussion outside class)
- Ability to design quizzes/Test/assignments/examinations and projects to evaluate students understanding of the course
- Provision of sufficient time for feedback
- Overall rating