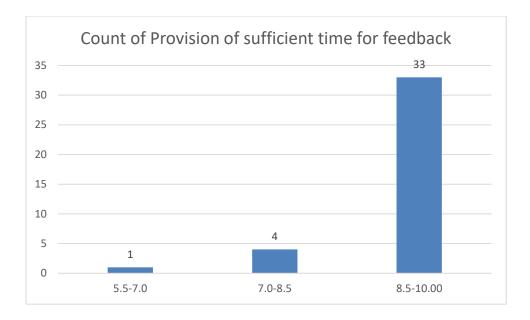

#### Parameters:

- Knowledge base of the teacher
- Communication Skills in terms of articulation and comprehensibility
- Sincerity/Commitment of the teacher
- Interest generated by the teacher
- Ability to integrate course material with environment/other issues, to provide a broader perspective
- Ability to integrate content with other courses
- Accessibility of the teacher in and out of the class (includes availability of the teacher to motivate further study and discussion outside class)
- Ability to design quizzes/Test/assignments/examinations and projects to evaluate students understanding of the course
- Provision of sufficient time for feedback
- Overall rating