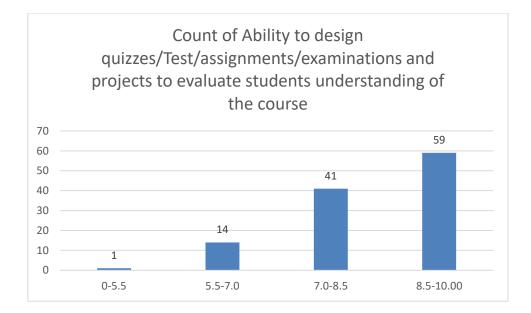

#### Parameters:

- Knowledge base of the teacher
- Communication Skills in terms of articulation and comprehensibility
- Sincerity/Commitment of the teacher
- Interest generated by the teacher
- Ability to integrate course material with environment/other issues, to provide a broader perspective
- Ability to integrate content with other courses
- Accessibility of the teacher in and out of the class (includes availability of the teacher to motivate further study and discussion outside class)
- Ability to design quizzes/Test/assignments/examinations and projects to evaluate students understanding of the course
- Provision of sufficient time for feedback
- Overall rating