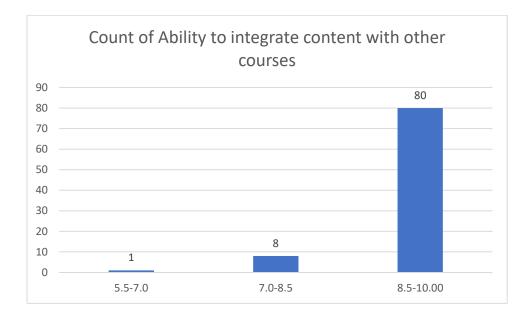

#### Parameters:

- Knowledge base of the teacher
- Communication Skills in terms of articulation and comprehensibility
- Sincerity/Commitment of the teacher
- Interest generated by the teacher
- Ability to integrate course material with environment/other issues, to provide a broader perspective
- Ability to integrate content with other courses
- Accessibility of the teacher in and out of the class (includes availability of the teacher to motivate further study and discussion outside class)
- Ability to design quizzes/Test/assignments/examinations and projects to evaluate students understanding of the course
- Provision of sufficient time for feedback
- Overall rating