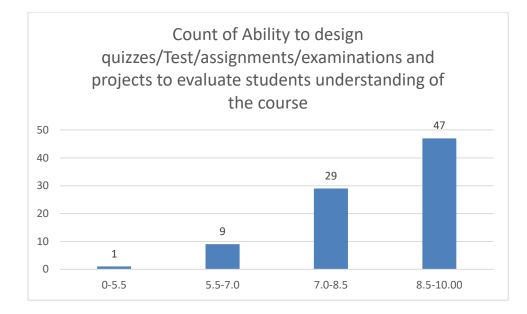

#### Parameters:

- Knowledge base of the teacher
- Communication Skills in terms of articulation and comprehensibility
- Sincerity/Commitment of the teacher
- Interest generated by the teacher
- Ability to integrate course material with environment/other issues, to provide a broader perspective
- Ability to integrate content with other courses
- Accessibility of the teacher in and out of the class (includes availability of the teacher to motivate further study and discussion outside class)
- Ability to design quizzes/Test/assignments/examinations and projects to evaluate students understanding of the course
- Provision of sufficient time for feedback
- Overall rating