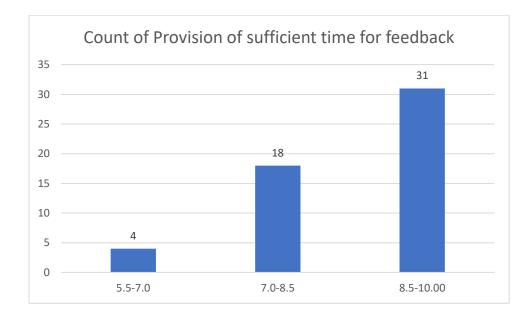

#### Parameters:

- Knowledge base of the teacher
- Communication Skills in terms of articulation and comprehensibility
- Sincerity/Commitment of the teacher
- Interest generated by the teacher
- Ability to integrate course material with environment/other issues, to provide a broader perspective
- Ability to integrate content with other courses
- Accessibility of the teacher in and out of the class (includes availability of the teacher to motivate further study and discussion outside class)
- Ability to design quizzes/Test/assignments/examinations and projects to evaluate students understanding of the course
- Provision of sufficient time for feedback
- Overall rating