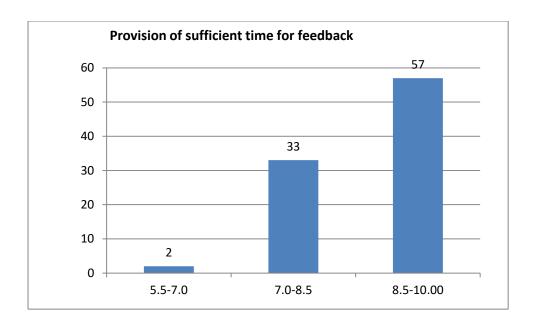

#### Parameters:

- Knowledge base of the teacher
- Communication Skills in terms of articulation and comprehensibility
- Sincerity/Commitment of the teacher
- Interest generated by the teacher
- Ability to integrate course material with environment/other issues, to provide a broader perspective
- Ability to integrate content with other courses
- Accessibility of the teacher in and out of the class (includes availability of the teacher to motivate further study and discussion outside class)
- Ability to design quizzes/Test/assignments/examinations and projects to evaluate students understanding of the course
- Provision of sufficient time for feedback
- Overall rating