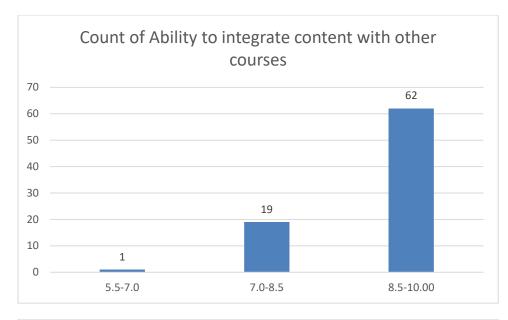

#### Parameters:

- Knowledge base of the teacher
- Communication Skills in terms of articulation and comprehensibility
- Sincerity/Commitment of the teacher
- Interest generated by the teacher
- Ability to integrate course material with environment/other issues, to provide a broader perspective
- Ability to integrate content with other courses
- Accessibility of the teacher in and out of the class (includes availability of the teacher to motivate further study and discussion outside class)
- Ability to design quizzes/Test/assignments/examinations and projects to evaluate students understanding of the course
- Provision of sufficient time for feedback
- Overall rating