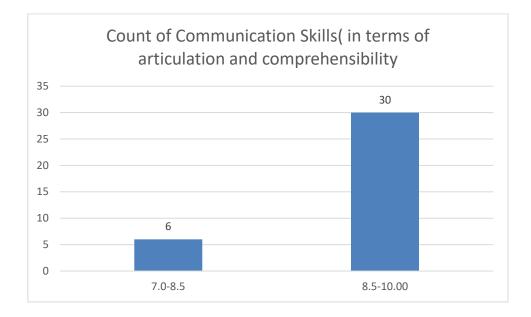

# **Department: Phillosophy**





















#### Name of the Teacher: Ms. Bandana Kathar

**Department: Phillosophy** 





















#### Ms. Gayatri Sharma Tamuly

#### Dept. of Philosophy

























#### Name of the teacher:Miss Silpeesikha Pathak

















## Name of the Teacher: Mr Debeswar Baruah

## **Department: History**





















## Name of the Teacher: Mr Dulen Gogoi

**Department: History** 





















# Name of the Teacher: Mr Debo Prasad Gogoi

# **Department: History**





















# Name of the Teacher: Dr. Jayanta Barukial

## **Department: Life Sciences**









































#### Name of the Teacher: Dr. Pavitra Chutia





















### Name of the Teacher: Dr. Rajeev Basumatary

































































# Name of the Teacher: Dr. Sukriti Dutta











































Ms. Priyankhi Borgohain Department of Life Sciences









































Ms. Ekhani Saikia Department of Life Sciences





























































Dr. Apurba Saikia Department of Life Sciences









































Mrs. Anima Kutum Department Life Sciences





















## Department of Botany

## Name of the Teacher: Dr. Jayanta Barukial





















#### Dr. Rousan Sharma

## Department of Botany









































#### Mr. Phirose Kemprai

## Department of Botany





















Mrs. Anima Kutum Department of Botany