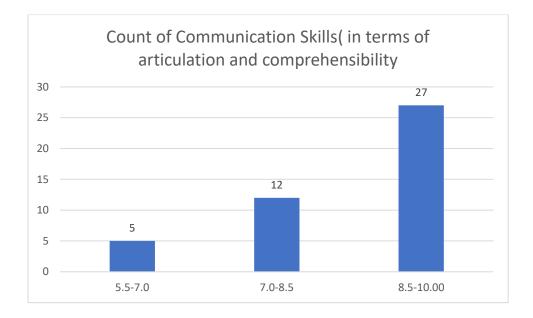

#### Parameters:

- Knowledge base of the teacher
- Communication Skills in terms of articulation and comprehensibility
- Sincerity/Commitment of the teacher
- Interest generated by the teacher
- Ability to integrate course material with environment/other issues, to provide a broader perspective
- Ability to integrate content with other courses
- Accessibility of the teacher in and out of the class (includes availability of the teacher to motivate further study and discussion outside class)
- Ability to design quizzes/Test/assignments/examinations and projects to evaluate students understanding of the course
- Provision of sufficient time for feedback
- Overall rating

### Communication Skills