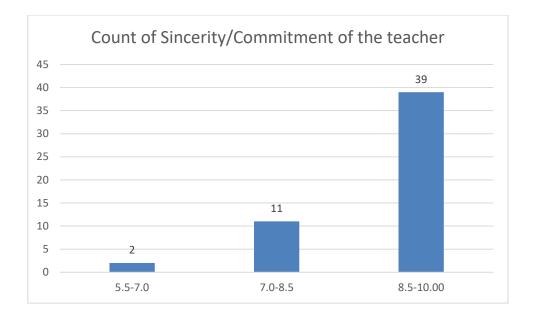

a





















# Name of the Teacher: Mrs. Daisy Ingtipi





















# Name of the Teacher: Dr. Paban Boruah

# **Department: Statistics**





















Name of the Teacher: Dr. Rumee Rani Savapandit

**Department: Statistics** 





















#### Name of the Teacher: Mr. Jinku Borkotoky

# **Department: Statistics**





















#### Name of the Teacher: Mrs. Ruma Hazarika

#### **Department: Political Science**





















Name of the Teacher: Dr. Tarun Gogoi Department: Political Science























## **Department: Political Science**





















# Name of the Teacher: Mr. Biplob Gogoi

## **Department: Political Science**





















## Name of the Teacher: Dr. Khirod Deori

#### **Department:** Zoology





















# Name of the Teacher: Dr. Pavitra Chutia

## **Department: Zoology**





















Name of the Teacher: Dr. Rajeev Basumatary

**Department: Zoology** 





















Name of the Teacher: Dr. Samrat Sengupta

**Department: Zoology** 























## **Department:** Zoology





















### Name of the Teacher: Dr. Hemanta Saikia,

# **Department: Economics**





















## Name of the Teacher: Dr. Jadumoni Das

#### **Department: Economics**





















## Name of the Teacher: Mr. Devoit Phukan

## **Department: Economics**









































#### Name of the Teacher: Dr. Paban Ch. Dutta

# **Department: Phillosophy**





















#### Name of the Teacher: Ms. Bandana Kathar

**Department: Phill