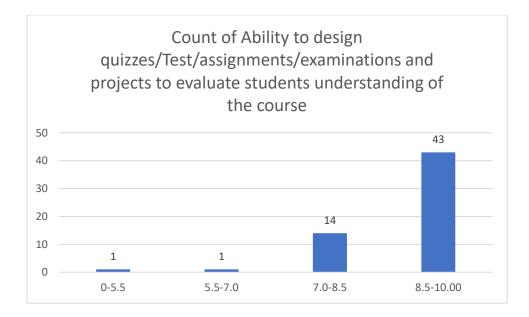

#### Parameters:

- Knowledge base of the teacher
- Communication Skills in terms of articulation and comprehensibility
- Sincerity/Commitment of the teacher
- Interest generated by the teacher
- Ability to integrate course material with environment/other issues, to provide a broader perspective
- Ability to integrate content with other courses
- Accessibility of the teacher in and out of the class (includes availability of the teacher to motivate further study and discussion outside class)
- Ability to design quizzes/Test/assignments/examinations and projects to evaluate students understanding of the course
- Provision of sufficient time for feedback
- Overall rating