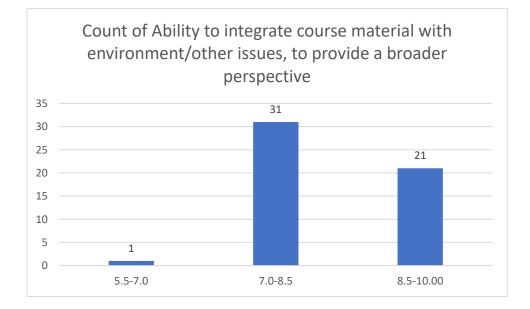

partment of Life Sciences





























































Dr. Apurba Saikia Department of Life Sciences









































Mrs. Anima Kutum Department Life Sciences





















## Department of Botany

## Name of the Teacher: Dr. Jayanta Barukial





















#### Dr. Rousan Sharma

## Department of Botany









































#### Mr. Phirose Kemprai

## Department of Botany





















Mrs. Anima Kutum Department of Botany





















## Name of the Teacher: Mr. Jyoti prasad Dutta

# Department of Chemistry





















#### Mr. Bedanta Kumar Bora

#### Department of Statistics





















#### Dr. Suvangshu Dutta Department of Chemistry









































Dr. Romen Chutia Department of Chemistry





















## Miss Sukanya Das

## Department of Chemistry





















# Name of the Teacher: Dr. Amal Kr. Sarmah























































































#### Name of the Teacher: Dr. Pawan Chetri





















# Name of the Teacher: Mr. Biswajit Dutta

# **Department: Physics**





















## Dr. Nilufar Mana Begum

#### Department of Mathematics





















## Dr. Tapan Boishya

#### Department of Mathematics













Count of Accessibility of the teacher in and out of the class(includes availability of the teacher to motivate further study and discussion outside class)







#### Mr Ashik Hussain Mirza























## Mr. Pranjal