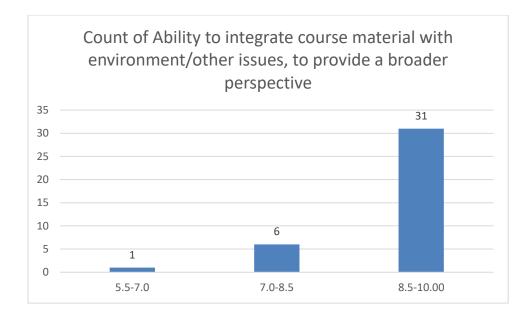

#### Parameters:

- Knowledge base of the teacher
- Communication Skills in terms of articulation and comprehensibility
- Sincerity/Commitment of the teacher
- Interest generated by the teacher
- Ability to integrate course material with environment/other issues, to provide a broader perspective
- Ability to integrate content with other courses
- Accessibility of the teacher in and out of the class (includes availability of the teacher to motivate further study and discussion outside class)
- Ability to design quizzes/Test/assignments/examinations and projects to evaluate students understanding of the course
- Provision of sufficient time for feedback
- Overall rating