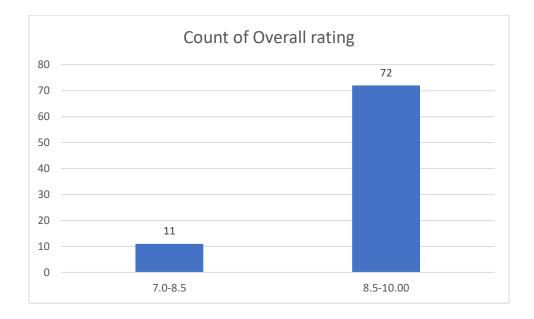

#### Parameters:

- Knowledge base of the teacher
- Communication Skills in terms of articulation and comprehensibility
- Sincerity/Commitment of the teacher
- Interest generated by the teacher
- Ability to integrate course material with environment/other issues, to provide a broader perspective
- Ability to integrate content with other courses
- Accessibility of the teacher in and out of the class (includes availability of the teacher to motivate further study and discussion outside class)
- Ability to design quizzes/Test/assignments/examinations and projects to evaluate students understanding of the course
- Provision of sufficient time for feedback
- Overall rating