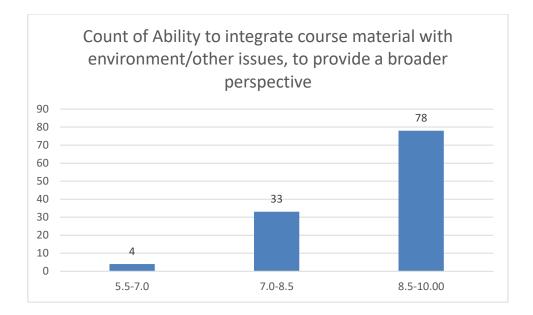

#### Parameters:

- Knowledge base of the teacher
- Communication Skills in terms of articulation and comprehensibility
- Sincerity/Commitment of the teacher
- Interest generated by the teacher
- Ability to integrate course material with environment/other issues, to provide a broader perspective
- Ability to integrate content with other courses
- Accessibility of the teacher in and out of the class (includes availability of the teacher to motivate further study and discussion outside class)
- Ability to design quizzes/Test/assignments/examinations and projects to evaluate students understanding of the course
- Provision of sufficient time for feedback
- Overall rating