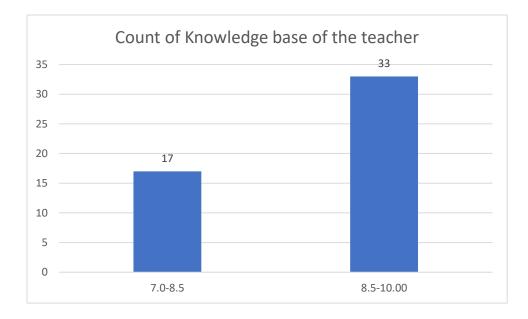

#### Parameters:

- Knowledge base of the teacher
- Communication Skills in terms of articulation and comprehensibility
- Sincerity/Commitment of the teacher
- Interest generated by the teacher
- Ability to integrate course material with environment/other issues, to provide a broader perspective
- Ability to integrate content with other courses
- Accessibility of the teacher in and out of the class (includes availability of the teacher to motivate further study and discussion outside class)
- Ability to design quizzes/Test/assignments/examinations and projects to evaluate students understanding of the course
- Provision of sufficient time for feedback
- Overall rating