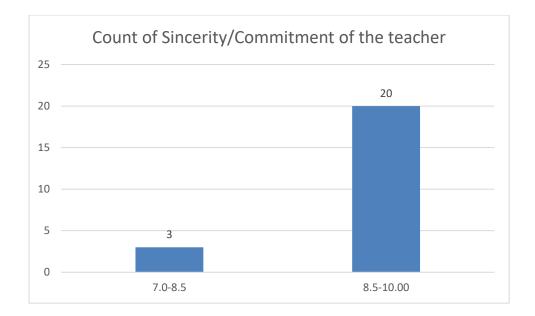

#### Dr. Rousan Sharma

## Department of Botany









































#### Mr. Phirose Kemprai

## Department of Botany





















Mrs. Anima Kutum Department of Botany





















## Name of the Teacher: Mr. Jyoti prasad Dutta

# Department of Chemistry





















#### Mr. Bedanta Kumar Bora

#### Department of Statistics





















#### Dr. Suvangshu Dutta Department of Chemistry









































Dr. Romen Chutia Department of Chemistry





















## Miss Sukanya Das

## Department of Chemistry





















# Name of the Teacher: Dr. Amal Kr. Sarmah























































































#### Name of the Teacher: Dr. Pawan Chetri





















# Name of the Teacher: Mr. Biswajit Dutta

# **Department: Physics**





















## Dr. Nilufar Mana Begum

#### Department of Mathematics





















## Dr. Tapan Boishya

#### Department of Mathematics













Count of Accessibility of the teacher in and out of the class(includes availability of the teacher to motivate further study and discussion outside class)







#### Mr Ashik Hussain Mirza























## Mr. Pranjal Borah

## Department of Mathematics