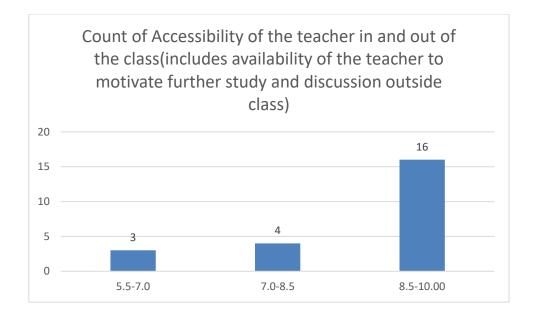

#### Department of Mathematics

Count of Accessibility of the teacher in and out of the class(includes availability of the teacher to motivate further study and discussion outside class)