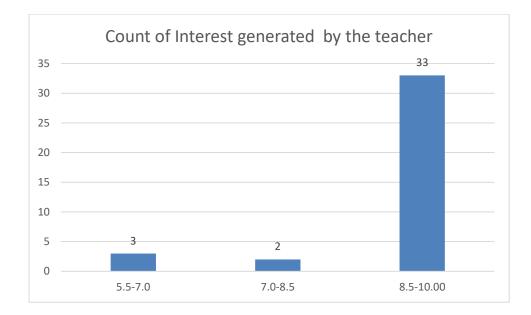

y**





















#### Name of the Teacher: Ms. Bandana Kathar

**Department: Phillosophy** 





















#### Ms. Gayatri Sharma Tamuly

#### Dept. of Philosophy

























#### Name of the teacher:Miss Silpeesikha Pathak

















## Name of the Teacher: Mr Debeswar Baruah

## **Department: History**





















## Name of the Teacher: Mr Dulen Gogoi

**Department: History** 





















# Name of the Teacher: Mr Debo Prasad Gogoi

# **Department: History**





















# Name of the Teacher: Dr. Jayanta Barukial

## **Department: Life Sciences**









































#### Name of the Teacher: Dr. Pavitra Chutia





















### Name of the Teacher: Dr. Rajeev Basumatary

































































# Name of the Teacher: Dr. Sukriti Dutta











































Ms. Priyankhi Borgohain Department of Life Sciences









































Ms. Ekhani Saikia Department of Life Sciences





























































Dr. Apurba Saikia Department of Life Sciences









































Mrs. Anima Kutum Department Life Sciences





















## Department of Botany

## Name of the Teacher: Dr. Jayanta Barukial





















#### Dr. Rousan Sharma

## Department of Botany









































#### Mr. Phirose Kemprai

## Department of Botany





















Mrs. Anima Kutum Department of Botany





















## Name of the Teach