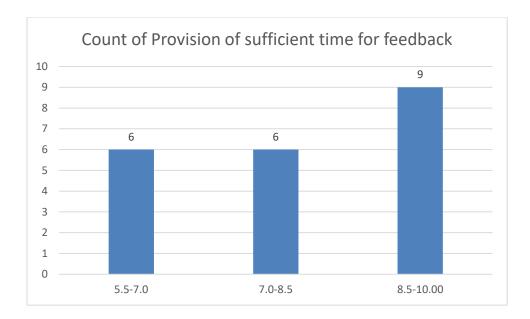

#### Parameters:

- Knowledge base of the teacher
- Communication Skills in terms of articulation and comprehensibility
- Sincerity/Commitment of the teacher
- Interest generated by the teacher
- Ability to integrate course material with environment/other issues, to provide a broader perspective
- Ability to integrate content with other courses
- Accessibility of the teacher in and out of the class (includes availability of the teacher to motivate further study and discussion outside class)
- Ability to design quizzes/Test/assignments/examinations and projects to evaluate students understanding of the course
- Provision of sufficient time for feedback
- Overall rating