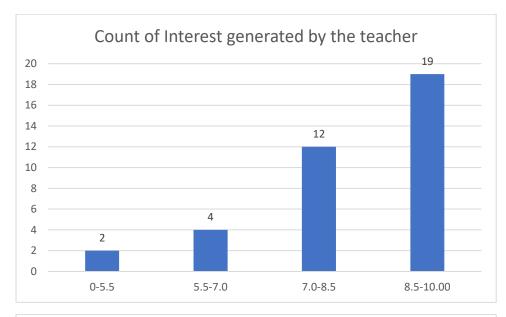

in Department of Life Sciences









































Ms. Ekhani Saikia Department of Life Sciences





























































Dr. Apurba Saikia Department of Life Sciences









































Mrs. Anima Kutum Department Life Sciences





















## Department of Botany

## Name of the Teacher: Dr. Jayanta Barukial





















#### Dr. Rousan Sharma

## Department of Botany









































#### Mr. Phirose Kemprai

## Department of Botany





















Mrs. Anima Kutum Department of Botany





















## Name of the Teacher: Mr. Jyoti prasad Dutta

# Department of Chemistry





















#### Mr. Bedanta Kumar Bora

#### Department of Statistics





















#### Dr. Suvangshu Dutta Department of Chemistry









































Dr. Romen Chutia Department of Chemistry





















## Miss Sukanya Das

## Department of Chemistry





















# Name of the Teacher: Dr. Amal Kr. Sarmah























































































#### Name of the Teacher: Dr. Pawan Chetri





















# Name of the Teacher: Mr. Biswajit Dutta

# **Department: Physics**





















## Dr. Nilufar Mana Begum

#### Department of Mathematics





















## Dr. Tapan Boishya

#### Department of Mathematics













Count of Accessibility of the teacher in and out of the class(includes availability of the teacher to motivate further study and discuss