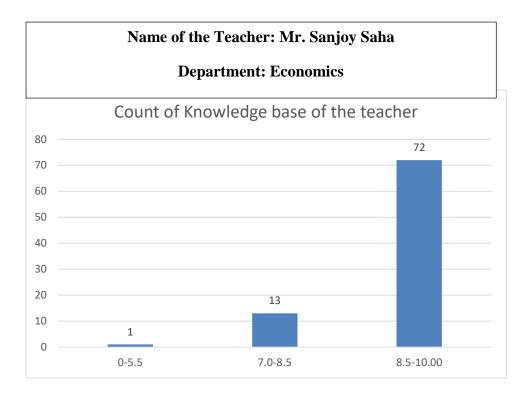

# Name of the Teacher: Mr. Biplob Gogoi

## **Department: Political Science**





















## Name of the Teacher: Dr. Khirod Deori

#### **Department:** Zoology





















# Name of the Teacher: Dr. Pavitra Chutia

## **Department: Zoology**





















Name of the Teacher: Dr. Rajeev Basumatary

**Department: Zoology** 





















Name of the Teacher: Dr. Samrat Sengupta

**Department: Zoology** 























## **Department:** Zoology





















### Name of the Teacher: Dr. Hemanta Saikia,

# **Department: Economics**





















## Name of the Teacher: Dr. Jadumoni Das

#### **Department: Economics**





















## Name of the Teacher: Mr. Devoit Phukan

## **Department: Economics**









































#### Name of the Teacher: Dr. Paban Ch. Dutta

# **Department: Phillosophy**





















#### Name of the Teacher: Ms. Bandana Kathar

**Department: Phillosophy** 





















#### Ms. Gayatri Sharma Tamuly

#### Dept. of Philosophy

























#### Name of the teacher:Miss Silpeesikha Pathak

















## Name of the Teacher: Mr Debeswar Baruah

## **Department: History**





















## Name of the Teacher: Mr Dulen Gogoi

**Department: History** 





















# Name of the Teacher: Mr Debo Prasad Gogoi

# **Department: History**





















# Name of the Teacher: Dr. Jayanta Barukial

## **Department: Life Sciences**









































#### Name of the Teacher: Dr. Pavitra Chutia