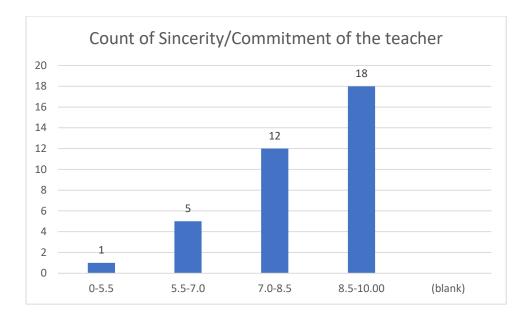

Name of the Teacher: Dr. Jyotirmoyee Bhattacharyee

Department of Assamese

Knowledge base of the teacher