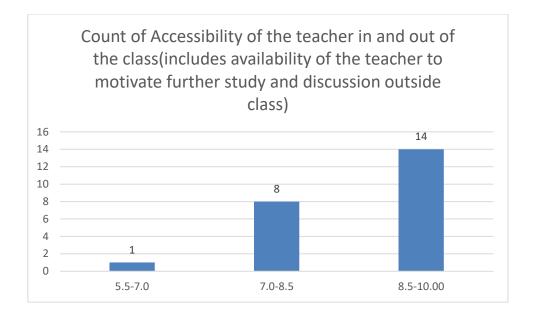

#### Parameters:

- Knowledge base of the teacher
- Communication Skills in terms of articulation and comprehensibility
- Sincerity/Commitment of the teacher
- Interest generated by the teacher
- Ability to integrate course material with environment/other issues, to provide a broader perspective
- Ability to integrate content with other courses
- Accessibility of the teacher in and out of the class (includes availability of the teacher to motivate further study and discussion outside class)
- Ability to design quizzes/Test/assignments/examinations and projects to evaluate students understanding of the course
- Provision of sufficient time for feedback
- Overall rating

#### Department of Mathematics

Count of Accessibility of the teacher in and out of the class(includes availability of the teacher to motivate further study and discussion outside class)