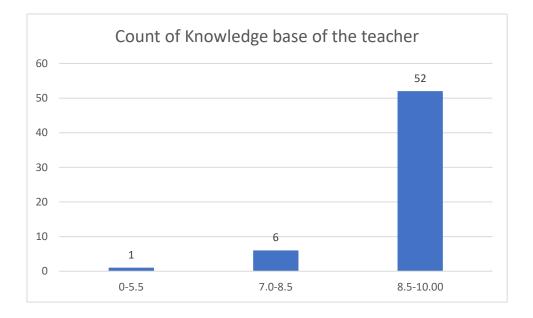

Name of the Teacher: Dr. Jyotirmoyee Bhattacharyee

Department of Assamese

Knowledge base of the teacher