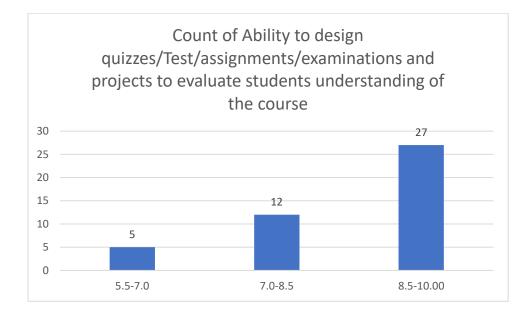

#### Parameters:

- Knowledge base of the teacher
- Communication Skills in terms of articulation and comprehensibility
- Sincerity/Commitment of the teacher
- Interest generated by the teacher
- Ability to integrate course material with environment/other issues, to provide a broader perspective
- Ability to integrate content with other courses
- Accessibility of the teacher in and out of the class (includes availability of the teacher to motivate further study and discussion outside class)
- Ability to design quizzes/Test/assignments/examinations and projects to evaluate students understanding of the course
- Provision of sufficient time for feedback
- Overall rating