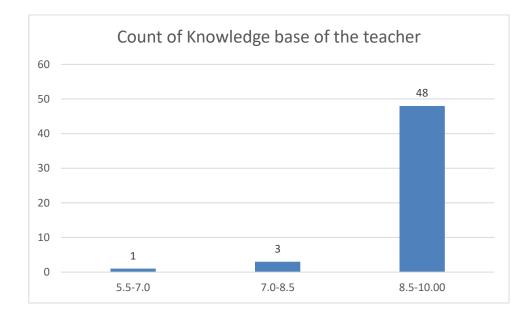

#### Parameters:

- Knowledge base of the teacher
- Communication Skills in terms of articulation and comprehensibility
- Sincerity/Commitment of the teacher
- Interest generated by the teacher
- Ability to integrate course material with environment/other issues, to provide a broader perspective
- Ability to integrate content with other courses
- Accessibility of the teacher in and out of the class (includes availability of the teacher to motivate further study and discussion outside class)
- Ability to design quizzes/Test/assignments/examinations and projects to evaluate students understanding of the course
- Provision of sufficient time for feedback
- Overall rating

Name of the Teacher: Dr. Jyotirmoyee Bhattacharyee

Department of Assamese

Knowledge base of the teacher