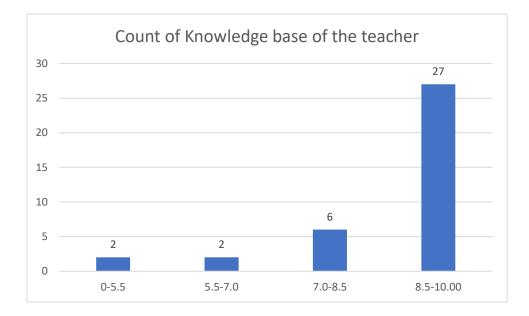

Name of the Teacher: Dr. Jyotirmoyee Bhattacharyee

Department of Assamese

Knowledge base of the teacher