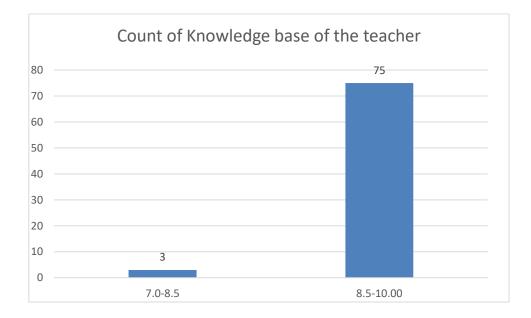

Name of the Teacher: Dr. Jyotirmoyee Bhattacharyee

Department of Assamese

Knowledge base of the teacher