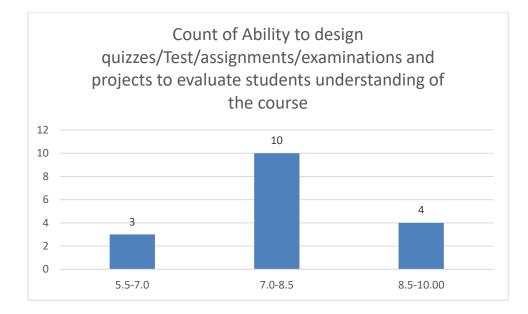

#### Parameters:

- Knowledge base of the teacher
- Communication Skills in terms of articulation and comprehensibility
- Sincerity/Commitment of the teacher
- Interest generated by the teacher
- Ability to integrate course material with environment/other issues, to provide a broader perspective
- Ability to integrate content with other courses
- Accessibility of the teacher in and out of the class (includes availability of the teacher to motivate further study and discussion outside class)
- Ability to design quizzes/Test/assignments/examinations and projects to evaluate students understanding of the course
- Provision of sufficient time for feedback
- Overall rating