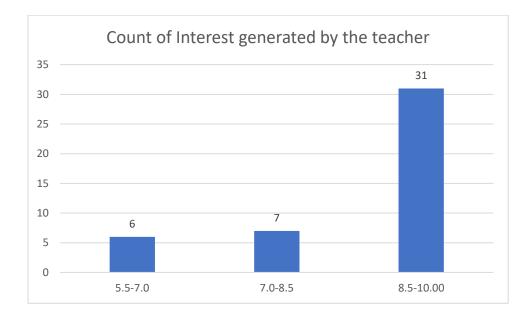

f the Teacher: Dr. Jayanta Barukial

## **Department: Life Sciences**









































#### Name of the Teacher: Dr. Pavitra Chutia





















### Name of the Teacher: Dr. Rajeev Basumatary

































































# Name of the Teacher: Dr. Sukriti Dutta











































Ms. Priyankhi Borgohain Department of Life Sciences









































Ms. Ekhani Saikia Department of Life Sciences





























































Dr. Apurba Saikia Department of Life Sciences









































Mrs. Anima Kutum Department Life Sciences





















## Department of Botany

## Name of the Teacher: Dr. Jayanta Barukial





















#### Dr. Rousan Sharma

## Department of Botany









































#### Mr. Phirose Kemprai

## Department of Botany





















Mrs. Anima Kutum Department of Botany





















## Name of the Teacher: Mr. Jyoti prasad Dutta

# Department of Chemistry





















#### Mr. Bedanta Kumar Bora

#### Department of Statistics





















#### Dr. Suvangshu Dutta Department of Chemistry









































Dr. Romen Chutia Department of Chemistry





















## Miss Sukanya Das

## Department of Chemistry





















# Name of the Teacher: Dr. Amal Kr. Sarmah























































































#### Name of the Teacher: Dr. Pawan Chetr