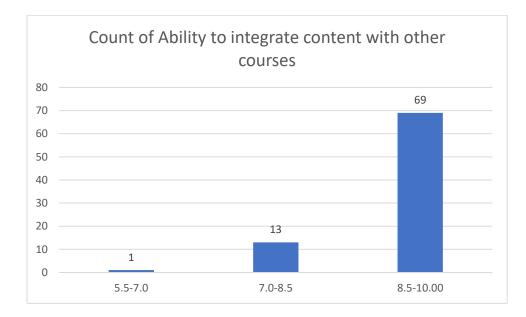

#### Parameters:

- Knowledge base of the teacher
- Communication Skills in terms of articulation and comprehensibility
- Sincerity/Commitment of the teacher
- Interest generated by the teacher
- Ability to integrate course material with environment/other issues, to provide a broader perspective
- Ability to integrate content with other courses
- Accessibility of the teacher in and out of the class (includes availability of the teacher to motivate further study and discussion outside class)
- Ability to design quizzes/Test/assignments/examinations and projects to evaluate students understanding of the course
- Provision of sufficient time for feedback
- Overall rating