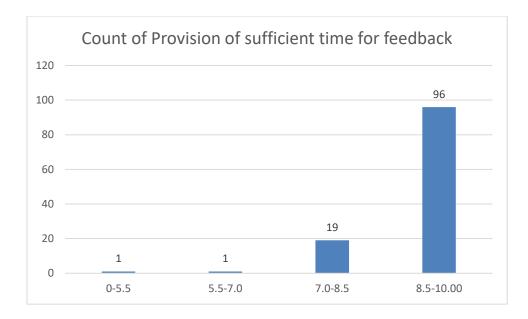

#### Parameters:

- Knowledge base of the teacher
- Communication Skills in terms of articulation and comprehensibility
- Sincerity/Commitment of the teacher
- Interest generated by the teacher
- Ability to integrate course material with environment/other issues, to provide a broader perspective
- Ability to integrate content with other courses
- Accessibility of the teacher in and out of the class (includes availability of the teacher to motivate further study and discussion outside class)
- Ability to design quizzes/Test/assignments/examinations and projects to evaluate students understanding of the course
- Provision of sufficient time for feedback
- Overall rating