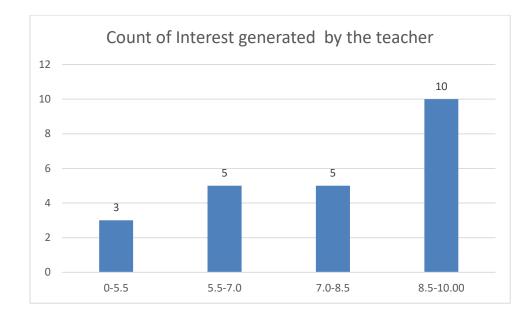

Name of the Teacher: Dr. Jyotirmoyee Bhattacharyee

Department of Assamese

Knowledge base of the teacher