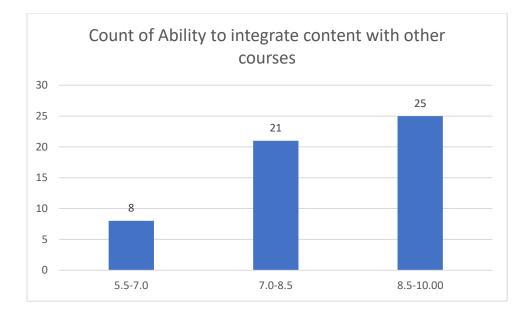

#### Parameters:

- Knowledge base of the teacher
- Communication Skills in terms of articulation and comprehensibility
- Sincerity/Commitment of the teacher
- Interest generated by the teacher
- Ability to integrate course material with environment/other issues, to provide a broader perspective
- Ability to integrate content with other courses
- Accessibility of the teacher in and out of the class (includes availability of the teacher to motivate further study and discussion outside class)
- Ability to design quizzes/Test/assignments/examinations and projects to evaluate students understanding of the course
- Provision of sufficient time for feedback
- Overall rating