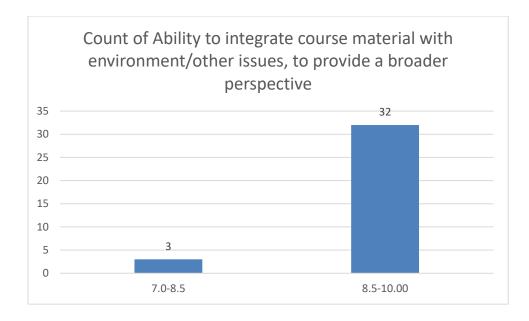

#### Parameters:

- Knowledge base of the teacher
- Communication Skills in terms of articulation and comprehensibility
- Sincerity/Commitment of the teacher
- Interest generated by the teacher
- Ability to integrate course material with environment/other issues, to provide a broader perspective
- Ability to integrate content with other courses
- Accessibility of the teacher in and out of the class (includes availability of the teacher to motivate further study and discussion outside class)
- Ability to design quizzes/Test/assignments/examinations and projects to evaluate students understanding of the course
- Provision of sufficient time for feedback
- Overall rating