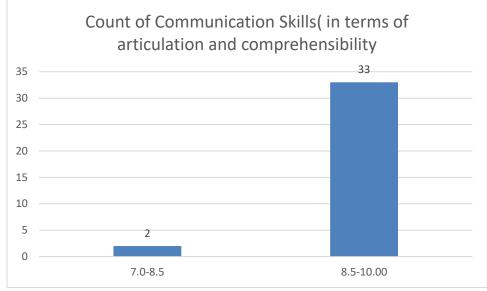

#### Parameters:

- Knowledge base of the teacher
- Communication Skills in terms of articulation and comprehensibility
- Sincerity/Commitment of the teacher
- Interest generated by the teacher
- Ability to integrate course material with environment/other issues, to provide a broader perspective
- Ability to integrate content with other courses
- Accessibility of the teacher in and out of the class (includes availability of the teacher to motivate further study and discussion outside class)
- Ability to design quizzes/Test/assignments/examinations and projects to evaluate students understanding of the course
- Provision of sufficient time for feedback
- Overall rating

### Communication Skills