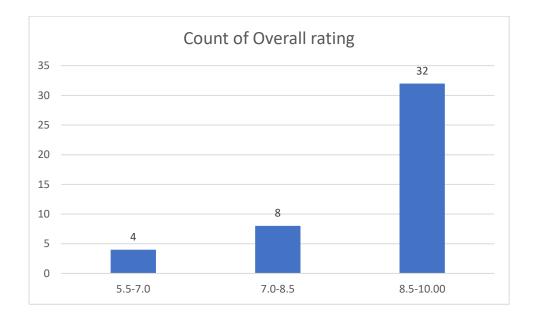

Name of the Teacher: Dr. Jyotirmoyee Bhattacharyee

Department of Assamese

Knowledge base of the teacher