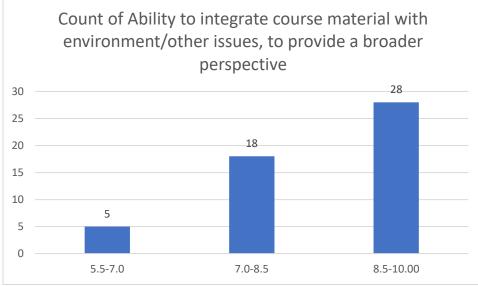

### Name of the Teacher: Dr. Rajeev Basumatary

































































# Name of the Teacher: Dr. Sukriti Dutta











































Ms. Priyankhi Borgohain Department of Life Sciences









































Ms. Ekhani Saikia Department of Life Sciences





























































Dr. Apurba Saikia Department of Life Sciences









































Mrs. Anima Kutum Department Life Sciences





















## Department of Botany

## Name of the Teacher: Dr. Jayanta Barukial





















#### Dr. Rousan Sharma

## Department of Botany









































#### Mr. Phirose Kemprai

## Department of Botany





















Mrs. Anima Kutum Department of Botany





















## Name of the Teacher: Mr. Jyoti prasad Dutta

# Department of Chemistry





















#### Mr. Bedanta Kumar Bora

#### Department of Statistics





















#### Dr. Suvangshu Dutta Department of Chemistry









































Dr. Romen Chutia Department of Chemistry





















## Miss Sukanya Das

## Department of Chemistry





















# Name of the Teacher: Dr. Amal Kr. Sarmah























































































#### Name of the Teacher: Dr. Pawan Chetri





















# Name of the Teacher: Mr. Biswajit Dutta

# **Department: Physics**





















## Dr. Nilufar Mana Begum

#### Department of Mat