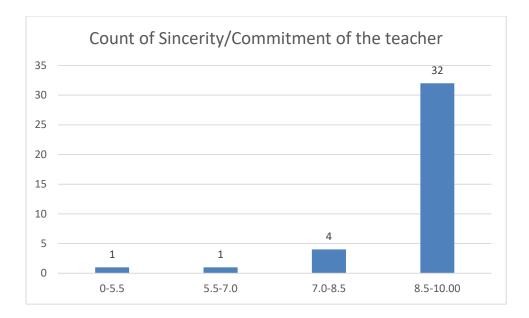

phy**





















#### Name of the Teacher: Ms. Bandana Kathar

**Department: Phillosophy** 





















#### Ms. Gayatri Sharma Tamuly

#### Dept. of Philosophy

























#### Name of the teacher:Miss Silpeesikha Pathak

















## Name of the Teacher: Mr Debeswar Baruah

## **Department: History**





















## Name of the Teacher: Mr Dulen Gogoi

**Department: History** 





















# Name of the Teacher: Mr Debo Prasad Gogoi

# **Department: History**





















# Name of the Teacher: Dr. Jayanta Barukial

## **Department: Life Sciences**









































#### Name of the Teacher: Dr. Pavitra Chutia





















### Name of the Teacher: Dr. Rajeev Basumatary

































































# Name of the Teacher: Dr. Sukriti Dutta











































Ms. Priyankhi Borgohain Department of Life Sciences









































Ms. Ekhani Saikia Department of Life Sciences





























































Dr. Apurba Saikia Department of Life Sciences









































Mrs. Anima Kutum Department Life Sciences





















## Department of Botany

## Name of the Teacher: Dr. Jayanta Barukial





















#### Dr. Rousan Sharma

## Department of Botany









































#### Mr. Phirose Kemprai

## Department of Botany





















Mrs. Anima Kutum Department of Botany





















## Name of the Tea