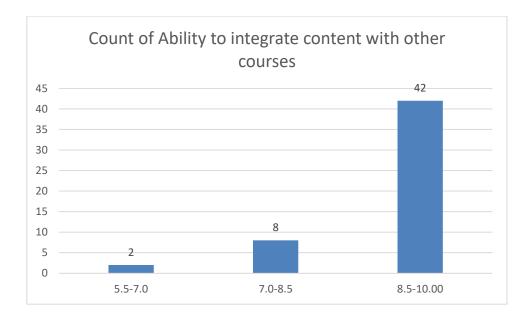

# Name of the Teacher: Mrs. Daisy Ingtipi





















# Name of the Teacher: Dr. Paban Boruah

# **Department: Statistics**





















Name of the Teacher: Dr. Rumee Rani Savapandit

**Department: Statistics** 





















#### Name of the Teacher: Mr. Jinku Borkotoky

# **Department: Statistics**





















#### Name of the Teacher: Mrs. Ruma Hazarika

#### **Department: Political Science**





















Name of the Teacher: Dr. Tarun Gogoi Department: Political Science























## **Department: Political Science**





















# Name of the Teacher: Mr. Biplob Gogoi

## **Department: Political Science**





















## Name of the Teacher: Dr. Khirod Deori

#### **Department:** Zoology





















# Name of the Teacher: Dr. Pavitra Chutia

## **Department: Zoology**





















Name of the Teacher: Dr. Rajeev Basumatary

**Department: Zoology** 





















Name of the Teacher: Dr. Samrat Sengupta

**Department: Zoology** 























## **Department:** Zoology





















### Name of the Teacher: Dr. Hemanta Saikia,

# **Department: Economics**





















## Name of the Teacher: Dr. Jadumoni Das

#### **Department: Economics**





















## Name of the Teacher: Mr. Devoit Phukan

## **Department: Economics**









































#### Name of the Teacher: Dr. Paban Ch. Dutta

# **Department: Phillosophy**





















#### Name of the Teacher: Ms. Bandana Kathar

**Department: Phillosophy