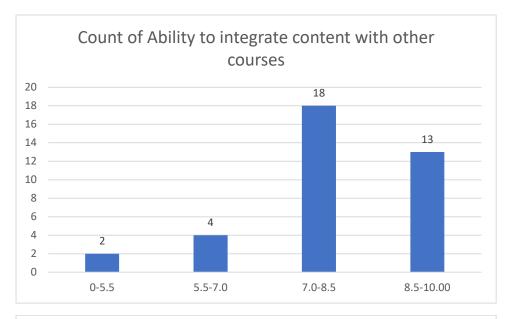

epartment of Life Sciences









































Ms. Ekhani Saikia Department of Life Sciences





























































Dr. Apurba Saikia Department of Life Sciences









































Mrs. Anima Kutum Department Life Sciences





















## Department of Botany

## Name of the Teacher: Dr. Jayanta Barukial





















#### Dr. Rousan Sharma

## Department of Botany









































#### Mr. Phirose Kemprai

## Department of Botany





















Mrs. Anima Kutum Department of Botany





















## Name of the Teacher: Mr. Jyoti prasad Dutta

# Department of Chemistry





















#### Mr. Bedanta Kumar Bora

#### Department of Statistics





















#### Dr. Suvangshu Dutta Department of Chemistry









































Dr. Romen Chutia Department of Chemistry





















## Miss Sukanya Das

## Department of Chemistry





















# Name of the Teacher: Dr. Amal Kr. Sarmah























































































#### Name of the Teacher: Dr. Pawan Chetri





















# Name of the Teacher: Mr. Biswajit Dutta

# **Department: Physics**





















## Dr. Nilufar Mana Begum

#### Department of Mathematics





















## Dr. Tapan Boishya

#### Department of Mathematics













Count of Accessibility of the teacher in and out of the class(includes availability of the teacher to motivate further study and discussion