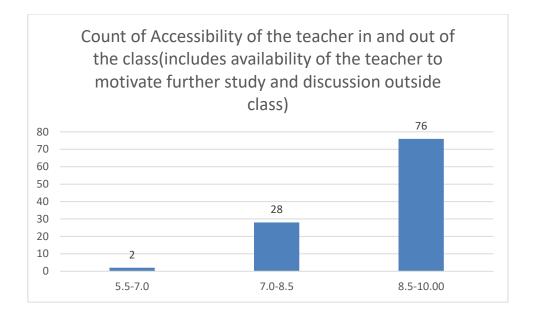

#### Department of Mathematics

Count of Accessibility of the teacher in and out of the class(includes availability of the teacher to motivate further study and discussion outside class)