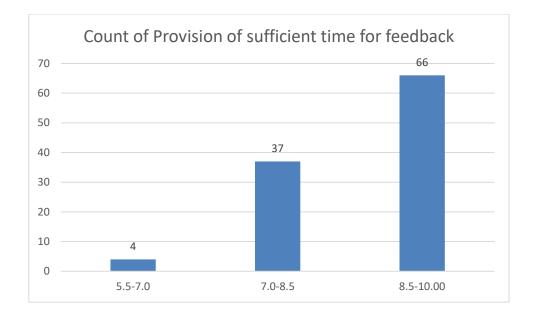

Name of the Teacher: Dr. Jyotirmoyee Bhattacharyee

Department of Assamese

Knowledge base of the teacher