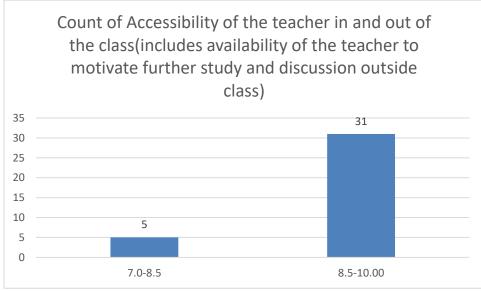

#### Department of Mathematics

Count of Accessibility of the teacher in and out of the class(includes availability of the teacher to motivate further study and discussion outside class)