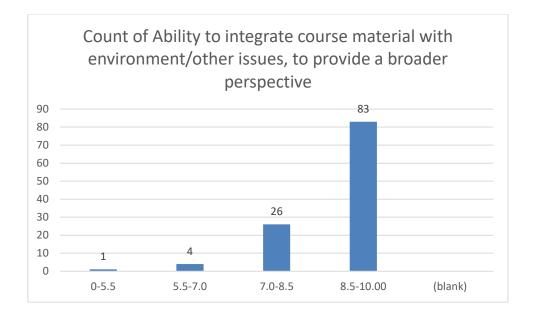

## Students' Feedback on Individual Teacher, 2020-2021

Feedback from the odd semester students was taken during January, 2022 on teachers of the College. For this purpose, students were asked to give rate of the courses on the following attributes using following 10-point scale on under mentioned parameters and accordingly all those were diagrammatically analysed and reported.

#### Parameters:

- Knowledge base of the teacher
- Communication Skills in terms of articulation and comprehensibility
- Sincerity/Commitment of the teacher
- Interest generated by the teacher
- Ability to integrate course material with environment/other issues, to provide a broader perspective
- Ability to integrate content with other courses
- Accessibility of the teacher in and out of the class (includes availability of the teacher to motivate further study and discussion outside class)
- Ability to design quizzes/Test/assignments/examinations and projects to evaluate students understanding of the course
- Provision of sufficient time for feedback
- Overall rating