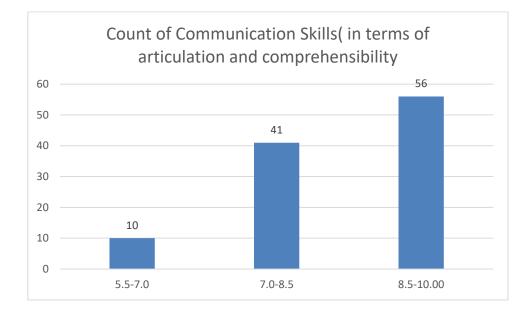

base of the teacher

### Communication Skills











































#### Name of the Teacher: Dr. Mousumi Baruah





















## Name of the Teacher: Dr. Joya Kalita





















## Name of the Teacher: Ms Madhusmita Gogoi





22

















# Name of the Teacher: Dr. Chitra Devi

## **Department: Education**





















## Name of the Teacher: Mrs. Leela Das

# **Department: Education**





















### Name of the Teacher: Mrs. Manisha Chaliha

# **Department: Education**





















# Name of the Teacher: Dr. Anindita Dey





















#### Name of the Teacher: Ms. Prithwa Deb





















#### Name of the Teacher: Mr. Anshuman Bora





















#### Name of the Teacher: Mr. Lakshminath Rabha





















# Name of the Teacher: Mrs. Daisy Ingtipi





















# Name of the Teacher: Dr. Paban Boruah

# **Department: Statistics**





















Name of the Teacher: Dr. Rumee Rani Savapandit

**Department: Statistics** 





















#### Name of the Teacher: Mr. Jinku Borkotoky

# **Department: Statistics**





















#### Name of the Teacher: Mrs. Ruma Hazarika

#### **Department: Political Science**





















Name of the Teacher: Dr. Tarun Gogoi Department: Political Science























## **Department: Political Science**





















# Name of the Teacher: Mr. Biplob Gogoi

## **Department: Political Science**





















## Name of the Teacher: Dr. Khirod Deori

#### **Department:** Zoology