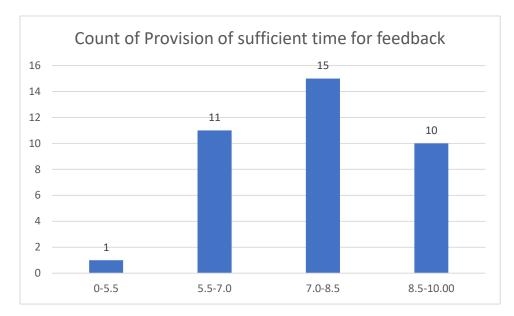

#### Parameters:

- Knowledge base of the teacher
- Communication Skills in terms of articulation and comprehensibility
- Sincerity/Commitment of the teacher
- Interest generated by the teacher
- Ability to integrate course material with environment/other issues, to provide a broader perspective
- Ability to integrate content with other courses
- Accessibility of the teacher in and out of the class (includes availability of the teacher to motivate further study and discussion outside class)
- Ability to design quizzes/Test/assignments/examinations and projects to evaluate students understanding of the course
- Provision of sufficient time for feedback
- Overall rating