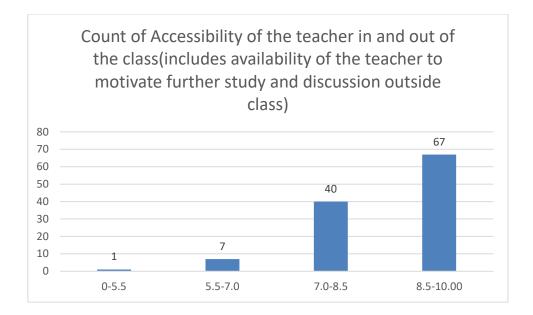

#### Department of Mathematics

Count of Accessibility of the teacher in and out of the class(includes availability of the teacher to motivate further study and discussion outside class)