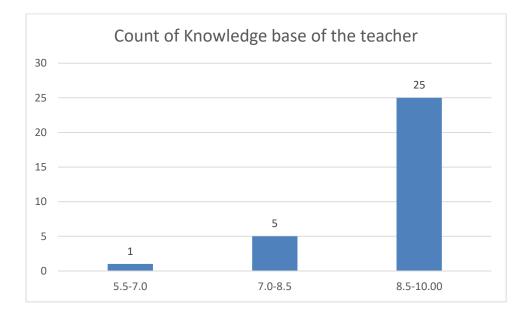

#### Parameters:

- Knowledge base of the teacher
- Communication Skills in terms of articulation and comprehensibility
- Sincerity/Commitment of the teacher
- Interest generated by the teacher
- Ability to integrate course material with environment/other issues, to provide a broader perspective
- Ability to integrate content with other courses
- Accessibility of the teacher in and out of the class (includes availability of the teacher to motivate further study and discussion outside class)
- Ability to design quizzes/Test/assignments/examinations and projects to evaluate students understanding of the course
- Provision of sufficient time for feedback
- Overall rating