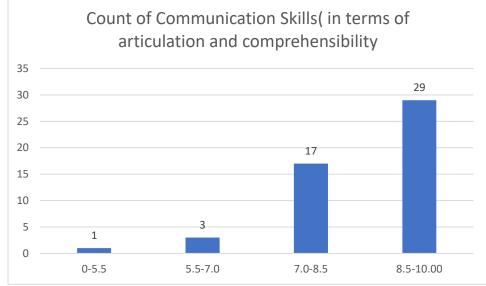

#### Parameters:

- Knowledge base of the teacher
- Communication Skills in terms of articulation and comprehensibility
- Sincerity/Commitment of the teacher
- Interest generated by the teacher
- Ability to integrate course material with environment/other issues, to provide a broader perspective
- Ability to integrate content with other courses
- Accessibility of the teacher in and out of the class (includes availability of the teacher to motivate further study and discussion outside class)
- Ability to design quizzes/Test/assignments/examinations and projects to evaluate students understanding of the course
- Provision of sufficient time for feedback
- Overall rating

### Communication Skills