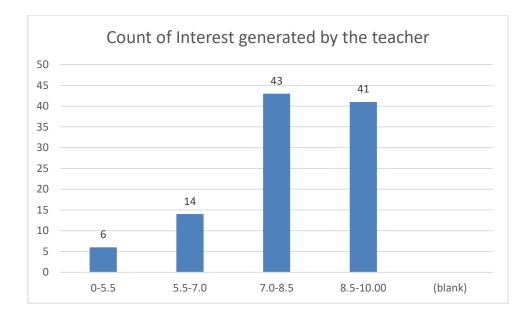

#### Name of the Teacher: Dr. Mousumi Baruah





















## Name of the Teacher: Dr. Joya Kalita





















## Name of the Teacher: Ms Madhusmita Gogoi





22

















# Name of the Teacher: Dr. Chitra Devi

## **Department: Education**





















## Name of the Teacher: Mrs. Leela Das

# **Department: Education**





















### Name of the Teacher: Mrs. Manisha Chaliha

# **Department: Education**





















# Name of the Teacher: Dr. Anindita Dey





















#### Name of the Teacher: Ms. Prithwa Deb





















#### Name of the Teacher: Mr. Anshuman Bora





















#### Name of the Teacher: Mr. Lakshminath Rabha





















# Name of the Teacher: Mrs. Daisy Ingtipi





















# Name of the Teacher: Dr. Paban Boruah

# **Department: Statistics**





















Name of the Teacher: Dr. Rumee Rani Savapandit

**Department: Statistics** 





















#### Name of the Teacher: Mr. Jinku Borkotoky

# **Department: Statistics**





















#### Name of the Teacher: Mrs. Ruma Hazarika

#### **Department: Political Science**





















Name of the Teacher: Dr. Tarun Gogoi Department: Political Science























## **Department: Political Science**





















# Name of the Teacher: Mr. Biplob Gogoi

## **Department: Political Science**





















## Name of the Teacher: Dr. Khirod Deori

#### **Department:** Zoology





















# Name of the Teacher: Dr. Pavitra Chutia

## **Departme