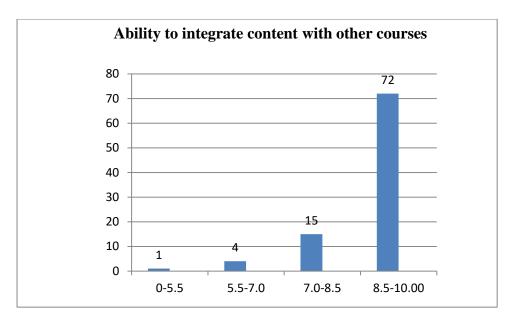

#### Parameters:

- Knowledge base of the teacher
- Communication Skills in terms of articulation and comprehensibility
- Sincerity/Commitment of the teacher
- Interest generated by the teacher
- Ability to integrate course material with environment/other issues, to provide a broader perspective
- Ability to integrate content with other courses
- Accessibility of the teacher in and out of the class (includes availability of the teacher to motivate further study and discussion outside class)
- Ability to design quizzes/Test/assignments/examinations and projects to evaluate students understanding of the course
- Provision of sufficient time for feedback
- Overall rating