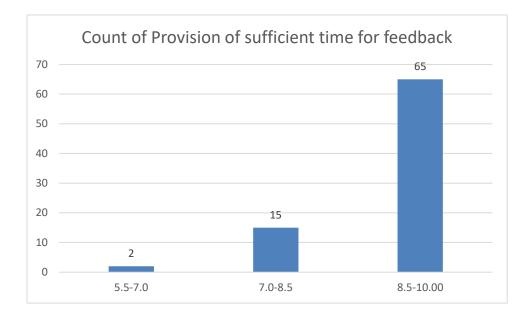

#### Parameters:

- Knowledge base of the teacher
- Communication Skills in terms of articulation and comprehensibility
- Sincerity/Commitment of the teacher
- Interest generated by the teacher
- Ability to integrate course material with environment/other issues, to provide a broader perspective
- Ability to integrate content with other courses
- Accessibility of the teacher in and out of the class (includes availability of the teacher to motivate further study and discussion outside class)
- Ability to design quizzes/Test/assignments/examinations and projects to evaluate students understanding of the course
- Provision of sufficient time for feedback
- Overall rating