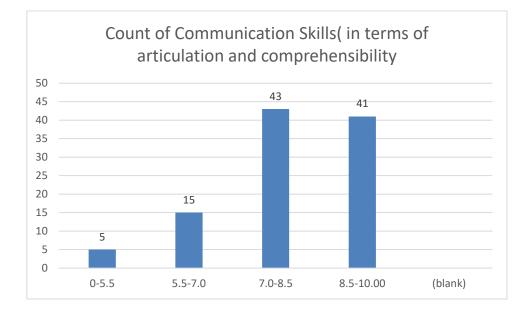

#### Name of the Teacher: Dr. Mousumi Baruah





















## Name of the Teacher: Dr. Joya Kalita





















## Name of the Teacher: Ms Madhusmita Gogoi





22

















# Name of the Teacher: Dr. Chitra Devi

## **Department: Education**





















## Name of the Teacher: Mrs. Leela Das

# **Department: Education**





















### Name of the Teacher: Mrs. Manisha Chaliha

# **Department: Education**





















# Name of the Teacher: Dr. Anindita Dey





















#### Name of the Teacher: Ms. Prithwa Deb





















#### Name of the Teacher: Mr. Anshuman Bora





















#### Name of the Teacher: Mr. Lakshminath Rabha





















# Name of the Teacher: Mrs. Daisy Ingtipi





















# Name of the Teacher: Dr. Paban Boruah

# **Department: Statistics**





















Name of the Teacher: Dr. Rumee Rani Savapandit

**Department: Statistics** 





















#### Name of the Teacher: Mr. Jinku Borkotoky

# **Department: Statistics**





















#### Name of the Teacher: Mrs. Ruma Hazarika

#### **Department: Political Science**





















Name of the Teacher: Dr. Tarun Gogoi Department: Political Science























## **Department: Political Science**





















# Name of the Teacher: Mr. Biplob Gogoi

## **Department: Political Science**





















## Name of the Teacher: Dr. Khirod Deori

#### **Department:** Zoology





















# Name of the Teacher: Dr. Pavitra Chutia

## **Depa