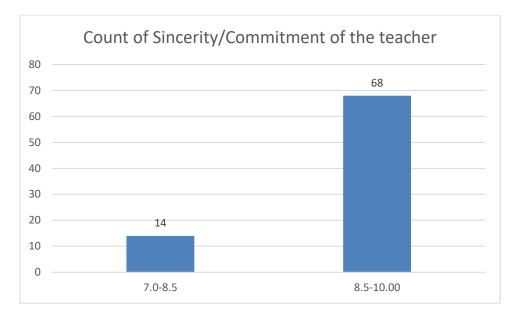

: Zoology** 





















Name of the Teacher: Dr. Samrat Sengupta

**Department: Zoology** 























## **Department:** Zoology





















### Name of the Teacher: Dr. Hemanta Saikia,

# **Department: Economics**





















## Name of the Teacher: Dr. Jadumoni Das

#### **Department: Economics**





















## Name of the Teacher: Mr. Devoit Phukan

## **Department: Economics**









































#### Name of the Teacher: Dr. Paban Ch. Dutta

# **Department: Phillosophy**





















#### Name of the Teacher: Ms. Bandana Kathar

**Department: Phillosophy** 





















#### Ms. Gayatri Sharma Tamuly

#### Dept. of Philosophy

























#### Name of the teacher:Miss Silpeesikha Pathak

















## Name of the Teacher: Mr Debeswar Baruah

## **Department: History**





















## Name of the Teacher: Mr Dulen Gogoi

**Department: History** 





















# Name of the Teacher: Mr Debo Prasad Gogoi

# **Department: History**





















# Name of the Teacher: Dr. Jayanta Barukial

## **Department: Life Sciences**









































#### Name of the Teacher: Dr. Pavitra Chutia





















### Name of the Teacher: Dr. Rajeev Basumatary

































































# Name of the Teacher: Dr. Sukriti Dutta











































Ms. Priyankhi Borgohain Department of Life Sciences









































Ms. Ekhani Saikia Department of Life Sci