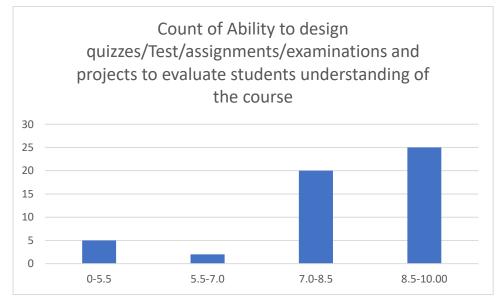

#### Parameters:

- Knowledge base of the teacher
- Communication Skills in terms of articulation and comprehensibility
- Sincerity/Commitment of the teacher
- Interest generated by the teacher
- Ability to integrate course material with environment/other issues, to provide a broader perspective
- Ability to integrate content with other courses
- Accessibility of the teacher in and out of the class (includes availability of the teacher to motivate further study and discussion outside class)
- Ability to design quizzes/Test/assignments/examinations and projects to evaluate students understanding of the course
- Provision of sufficient time for feedback
- Overall rating