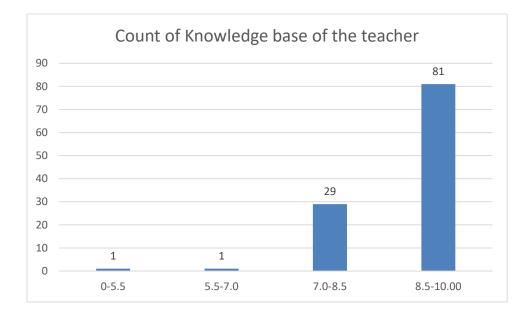

Name of the Teacher: Dr. Jyotirmoyee Bhattacharyee

Department of Assamese

Knowledge base of the teacher