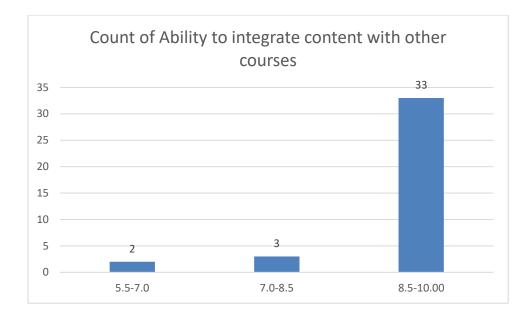

#### Parameters:

- Knowledge base of the teacher
- Communication Skills in terms of articulation and comprehensibility
- Sincerity/Commitment of the teacher
- Interest generated by the teacher
- Ability to integrate course material with environment/other issues, to provide a broader perspective
- Ability to integrate content with other courses
- Accessibility of the teacher in and out of the class (includes availability of the teacher to motivate further study and discussion outside class)
- Ability to design quizzes/Test/assignments/examinations and projects to evaluate students understanding of the course
- Provision of sufficient time for feedback
- Overall rating