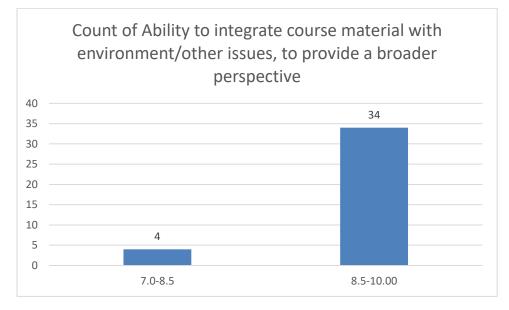

#### Parameters:

- Knowledge base of the teacher
- Communication Skills in terms of articulation and comprehensibility
- Sincerity/Commitment of the teacher
- Interest generated by the teacher
- Ability to integrate course material with environment/other issues, to provide a broader perspective
- Ability to integrate content with other courses
- Accessibility of the teacher in and out of the class (includes availability of the teacher to motivate further study and discussion outside class)
- Ability to design quizzes/Test/assignments/examinations and projects to evaluate students understanding of the course
- Provision of sufficient time for feedback
- Overall rating