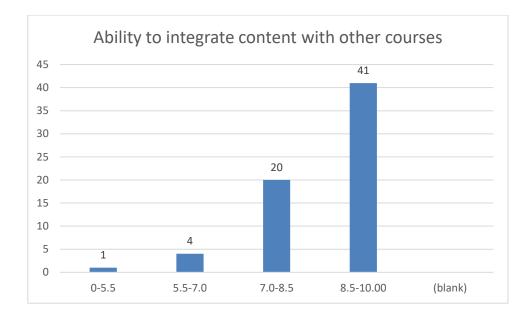

#### Parameters:

- Knowledge base of the teacher
- Communication Skills in terms of articulation and comprehensibility
- Sincerity/Commitment of the teacher
- Interest generated by the teacher
- Ability to integrate course material with environment/other issues, to provide a broader perspective
- Ability to integrate content with other courses
- Accessibility of the teacher in and out of the class (includes availability of the teacher to motivate further study and discussion outside class)
- Ability to design quizzes/Test/assignments/examinations and projects to evaluate students understanding of the course
- Provision of sufficient time for feedback
- Overall rating