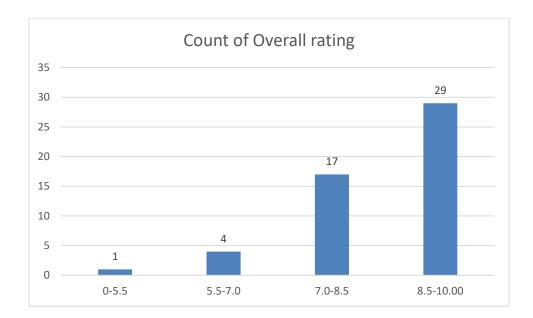

#### Parameters:

- Knowledge base of the teacher
- Communication Skills in terms of articulation and comprehensibility
- Sincerity/Commitment of the teacher
- Interest generated by the teacher
- Ability to integrate course material with environment/other issues, to provide a broader perspective
- Ability to integrate content with other courses
- Accessibility of the teacher in and out of the class (includes availability of the teacher to motivate further study and discussion outside class)
- Ability to design quizzes/Test/assignments/examinations and projects to evaluate students understanding of the course
- Provision of sufficient time for feedback
- Overall rating