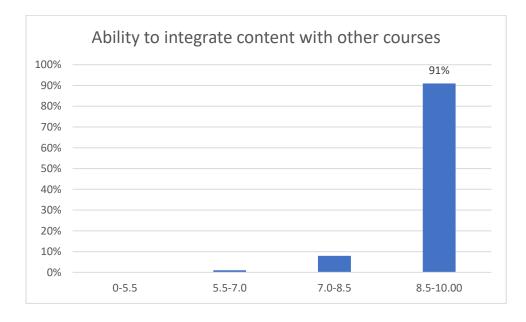

#### Parameters:

- Knowledge base of the teacher
- Communication Skills in terms of articulation and comprehensibility
- Sincerity/Commitment of the teacher
- Interest generated by the teacher
- Ability to integrate course material with environment/other issues, to provide a broader perspective
- Ability to integrate content with other courses
- Accessibility of the teacher in and out of the class (includes availability of the teacher to motivate further study and discussion outside class)
- Ability to design quizzes/Test/assignments/examinations and projects to evaluate students understanding of the course
- Provision of sufficient time for feedback
- Overall rating