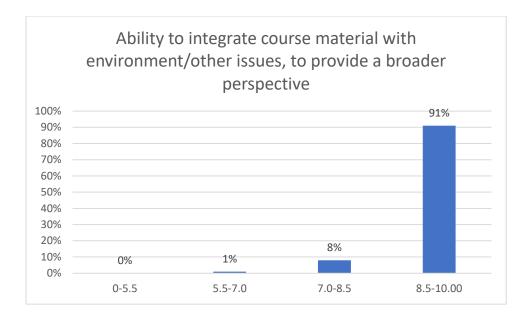

#### Parameters:

- Knowledge base of the teacher
- Communication Skills in terms of articulation and comprehensibility
- Sincerity/Commitment of the teacher
- Interest generated by the teacher
- Ability to integrate course material with environment/other issues, to provide a broader perspective
- Ability to integrate content with other courses
- Accessibility of the teacher in and out of the class (includes availability of the teacher to motivate further study and discussion outside class)
- Ability to design quizzes/Test/assignments/examinations and projects to evaluate students understanding of the course
- Provision of sufficient time for feedback
- Overall rating