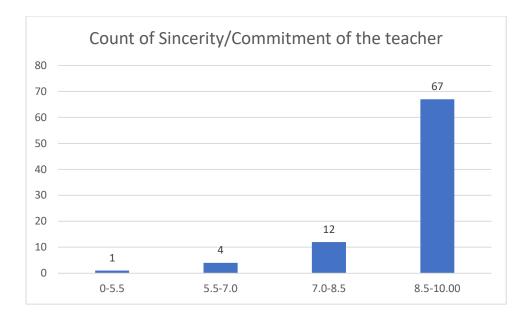

he teacher
- Communication Skills in terms of articulation and comprehensibility
- Sincerity/Commitment of the teacher
- Interest generated by the teacher
- Ability to integrate course material with environment/other issues, to provide a broader perspective
- Ability to integrate content with other courses
- Accessibility of the teacher in and out of the class (includes availability of the teacher to motivate further study and discussion outside class)
- Ability to design quizzes/Test/assignments/examinations and projects to evaluate students understanding of the course
- Provision of sufficient time for feedback
- Overall rating

Name of the Teacher: Dr. Jyotirmoyee Bhattacharyee

Department of Assamese



Knowledge base of the teacher

### Communication Skills











































#### Name of the Teacher: Dr. Mousumi Baruah





















## Name of the Teacher: Dr. Joya Kalita





















## Name of the Teacher: Ms Madhusmita Gogoi





22

















# Name of the Teacher: Dr. Chitra Devi

## **Department: Education**





















## Name of the Teacher: Mrs. Leela Das

# **Department: Education**





















### Name of the Teacher: Mrs. Manisha Chaliha

# **Department: Education**





















# Name of the Teacher: Dr. Anindita Dey





















#### Name of the Teacher: Ms. Prithwa Deb





















#### Name of the Teacher: Mr. Anshuman Bora





















#### Name of the Teacher: Mr. Lakshminath Rabha





















# Name of the Teacher: Mrs. Daisy Ingtipi