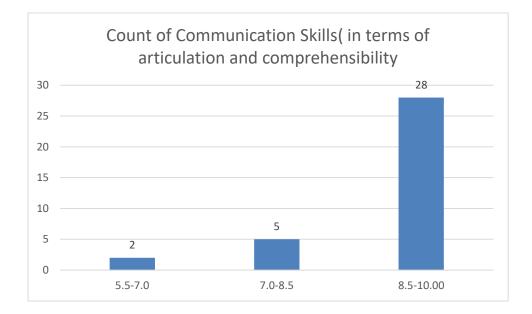

## **Department: Zoology**

Name of the Teacher: Dr. Rajeev Basumatary

**Department: Zoology** 

Name of the Teacher: Dr. Samrat Sengupta

**Department: Zoology** 