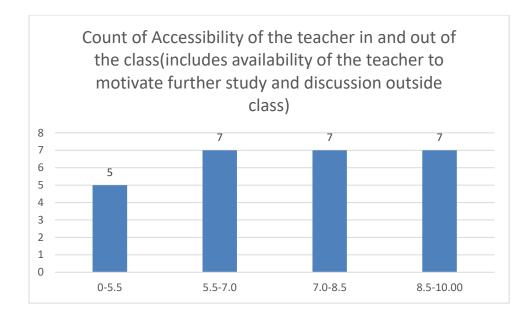

#### Parameters:

- Knowledge base of the teacher
- Communication Skills in terms of articulation and comprehensibility
- Sincerity/Commitment of the teacher
- Interest generated by the teacher
- Ability to integrate course material with environment/other issues, to provide a broader perspective
- Ability to integrate content with other courses
- Accessibility of the teacher in and out of the class (includes availability of the teacher to motivate further study and discussion outside class)
- Ability to design quizzes/Test/assignments/examinations and projects to evaluate students understanding of the course
- Provision of sufficient time for feedback
- Overall rating

#### Department of Mathematics

Count of Accessibility of the teacher in and out of the class(includes availability of the teacher to motivate further study and discussion outside class)