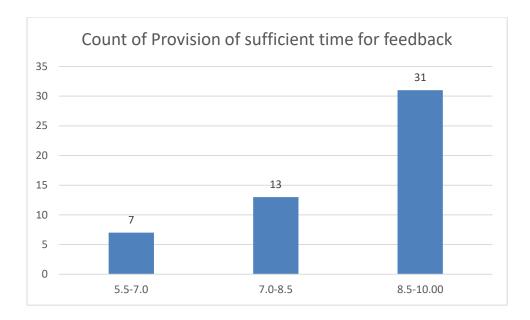

#### Parameters:

- Knowledge base of the teacher
- Communication Skills in terms of articulation and comprehensibility
- Sincerity/Commitment of the teacher
- Interest generated by the teacher
- Ability to integrate course material with environment/other issues, to provide a broader perspective
- Ability to integrate content with other courses
- Accessibility of the teacher in and out of the class (includes availability of the teacher to motivate further study and discussion outside class)
- Ability to design quizzes/Test/assignments/examinations and projects to evaluate students understanding of the course
- Provision of sufficient time for feedback
- Overall rating