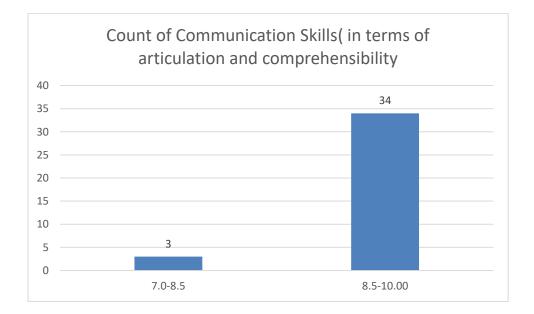

#### Name of the teacher:Miss Silpeesikha Pathak

















## Name of the Teacher: Mr Debeswar Baruah

## **Department: History**





















## Name of the Teacher: Mr Dulen Gogoi

**Department: History** 





















# Name of the Teacher: Mr Debo Prasad Gogoi

# **Department: History**





















# Name of the Teacher: Dr. Jayanta Barukial

## **Department: Life Sciences**









































#### Name of the Teacher: Dr. Pavitra Chutia





















### Name of the Teacher: Dr. Rajeev Basumatary

































































# Name of the Teacher: Dr. Sukriti Dutta











































Ms. Priyankhi Borgohain Department of Life Sciences









































Ms. Ekhani Saikia Department of Life Sciences





























































Dr. Apurba Saikia Department of Life Sciences









































Mrs. Anima Kutum Department Life Sciences





















## Department of Botany

## Name of the Teacher: Dr. Jayanta Barukial





















#### Dr. Rousan Sharma

## Department of Botany









































#### Mr. Phirose Kemprai

## Department of Botany





















Mrs. Anima Kutum Department of Botany





















## Name of the Teacher: Mr. Jyoti prasad Dutta

# Department of Chemistry





















#### Mr. Bedanta Kumar Bora

#### Department of Statistics





















#### Dr. Suvangshu Dutta Department of C