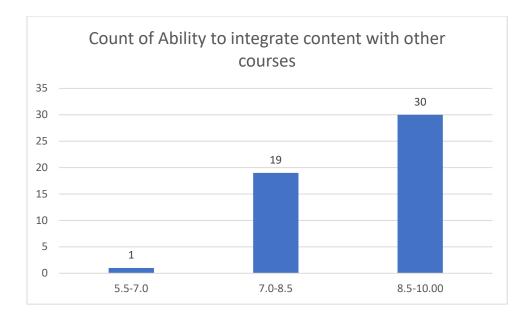

istry





















## Miss Sukanya Das

## Department of Chemistry





















# Name of the Teacher: Dr. Amal Kr. Sarmah























































































#### Name of the Teacher: Dr. Pawan Chetri





















# Name of the Teacher: Mr. Biswajit Dutta

# **Department: Physics**





















## Dr. Nilufar Mana Begum

#### Department of Mathematics





















## Dr. Tapan Boishya

#### Department of Mathematics













Count of Accessibility of the teacher in and out of the class(includes availability of the teacher to motivate further study and discussion outside class)







#### Mr Ashik Hussain Mirza























## Mr. Pranjal Borah

## Department of Mathematics