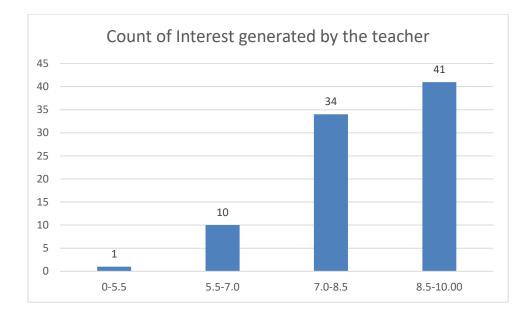

# Name of the Teacher: Mr. Biplob Gogoi

## **Department: Political Science**





















## Name of the Teacher: Dr. Khirod Deori

#### **Department:** Zoology





















# Name of the Teacher: Dr. Pavitra Chutia

## **Department: Zoology**





















Name of the Teacher: Dr. Rajeev Basumatary

**Department: Zoology** 





















Name of the Teacher: Dr. Samrat Sengupta

**Department: Zoology** 























## **Department:** Zoology





















### Name of the Teacher: Dr. Hemanta Saikia,

# **Department: Economics**





















## Name of the Teacher: Dr. Jadumoni Das

#### **Department: Economics**





















## Name of the Teacher: Mr. Devoit Phukan

## **Department: Economics**









































#### Name of the Teacher: Dr. Paban Ch. Dutta

# **Department: Phillosophy**





















#### Name of the Teacher: Ms. Bandana Kathar

**Department: Phillosophy** 





















#### Ms. Gayatri Sharma Tamuly

#### Dept. of Philosophy

























#### Name of the teacher:Miss Silpeesikha Pathak

















## Name of the Teacher: Mr Debeswar Baruah

## **Department: History**





















## Name of the Teacher: Mr Dulen Gogoi

**Department: History** 





















# Name of the Teacher: Mr Debo Prasad Gogoi

# **Department: History**





















# Name of the Teacher: Dr. Jayanta Barukial

## **Department: Life Sciences**









































#### Name of the Teacher: Dr. Pavit