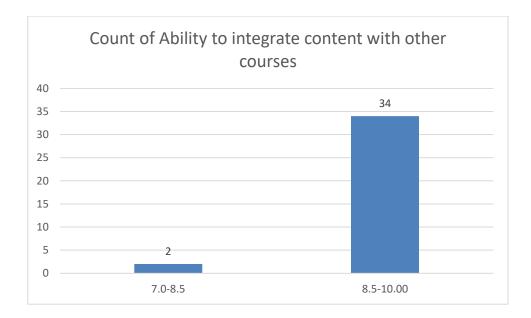

#### Parameters:

- Knowledge base of the teacher
- Communication Skills in terms of articulation and comprehensibility
- Sincerity/Commitment of the teacher
- Interest generated by the teacher
- Ability to integrate course material with environment/other issues, to provide a broader perspective
- Ability to integrate content with other courses
- Accessibility of the teacher in and out of the class (includes availability of the teacher to motivate further study and discussion outside class)
- Ability to design quizzes/Test/assignments/examinations and projects to evaluate students understanding of the course
- Provision of sufficient time for feedback
- Overall rating