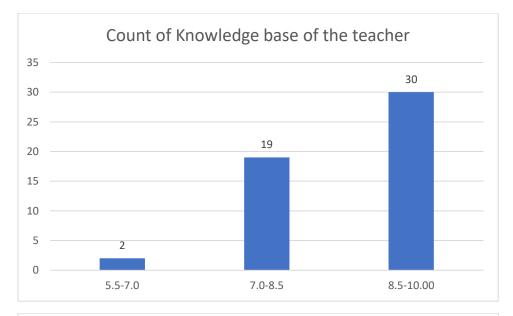

Name of the Teacher: Dr. Jyotirmoyee Bhattacharyee

Department of Assamese

Knowledge base of the teacher