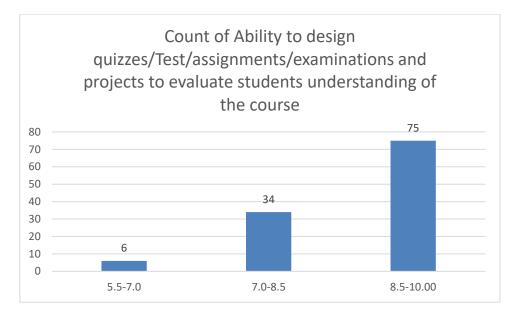

## Students' Feedback on Individual Teacher, 2020-2021

Feedback from the odd semester students was taken during January, 2022 on teachers of the College. For this purpose, students were asked to give rate of the courses on the following attributes using following 10-point scale on under mentioned parameters and accordingly all those were diagrammatically analysed and reported.

#### Parameters:

- Knowledge base of the teacher
- Communication Skills in terms of articulation and comprehensibility
- Sincerity/Commitment of the teacher
- Interest generated by the teacher
- Ability to integrate course material with environment/other issues, to provide a broader perspective
- Ability to integrate content with other courses
- Accessibility of the teacher in and out of the class (includes availability of the teacher to motivate further study and discussion outside class)
- Ability to design quizzes/Test/assignments/examinations and projects to evaluate students understanding of the course
- Provision of sufficient time for feedback
- Overall rating