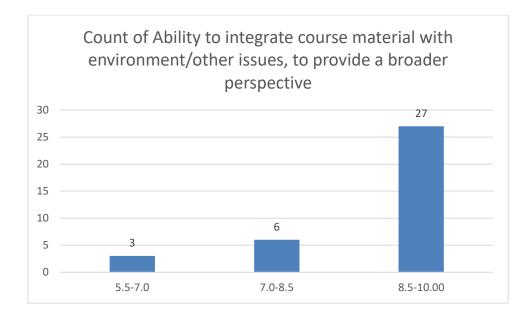

hillosophy** 





















#### Ms. Gayatri Sharma Tamuly

#### Dept. of Philosophy

























#### Name of the teacher:Miss Silpeesikha Pathak

















## Name of the Teacher: Mr Debeswar Baruah

## **Department: History**





















## Name of the Teacher: Mr Dulen Gogoi

**Department: History** 





















# Name of the Teacher: Mr Debo Prasad Gogoi

# **Department: History**





















# Name of the Teacher: Dr. Jayanta Barukial

## **Department: Life Sciences**









































#### Name of the Teacher: Dr. Pavitra Chutia





















### Name of the Teacher: Dr. Rajeev Basumatary

































































# Name of the Teacher: Dr. Sukriti Dutta











































Ms. Priyankhi Borgohain Department of Life Sciences









































Ms. Ekhani Saikia Department of Life Sciences





























































Dr. Apurba Saikia Department of Life Sciences









































Mrs. Anima Kutum Department Life Sciences





















## Department of Botany

## Name of the Teacher: Dr. Jayanta Barukial





















#### Dr. Rousan Sharma

## Department of Botany









































#### Mr. Phirose Kemprai

## Department of Botany





















Mrs. Anima Kutum Department of Botany





















## Name of the Teacher: Mr. Jyoti prasad Dutta

# Department of Chemistry





















#### Mr. Be