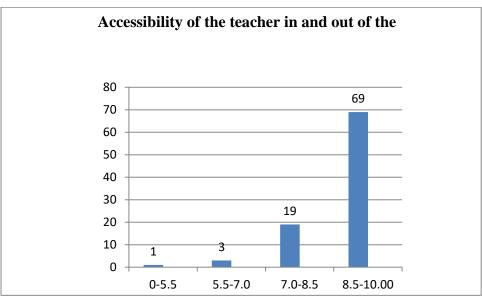

#### Parameters:

- Knowledge base of the teacher
- Communication Skills in terms of articulation and comprehensibility
- Sincerity/Commitment of the teacher
- Interest generated by the teacher
- Ability to integrate course material with environment/other issues, to provide a broader perspective
- Ability to integrate content with other courses
- Accessibility of the teacher in and out of the class (includes availability of the teacher to motivate further study and discussion outside class)
- Ability to design quizzes/Test/assignments/examinations and projects to evaluate students understanding of the course
- Provision of sufficient time for feedback
- Overall rating

#### Department of Mathematics

Count of Accessibility of the teacher in and out of the class(includes availability of the teacher to motivate further study and discussion outside class)