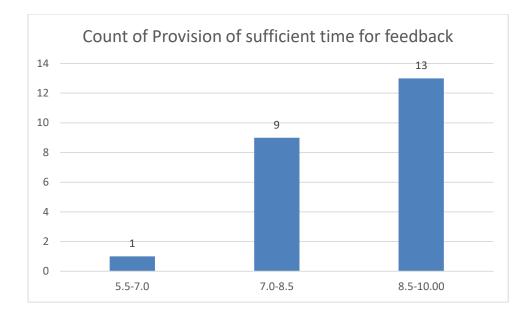

Name of the Teacher: Dr. Jyotirmoyee Bhattacharyee

Department of Assamese

Knowledge base of the teacher