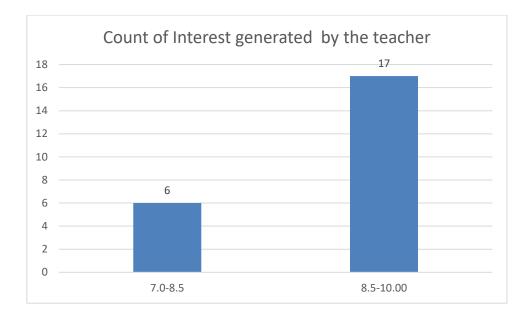

#### Parameters:

- Knowledge base of the teacher
- Communication Skills in terms of articulation and comprehensibility
- Sincerity/Commitment of the teacher
- Interest generated by the teacher
- Ability to integrate course material with environment/other issues, to provide a broader perspective
- Ability to integrate content with other courses
- Accessibility of the teacher in and out of the class (includes availability of the teacher to motivate further study and discussion outside class)
- Ability to design quizzes/Test/assignments/examinations and projects to evaluate students understanding of the course
- Provision of sufficient time for feedback
- Overall rating