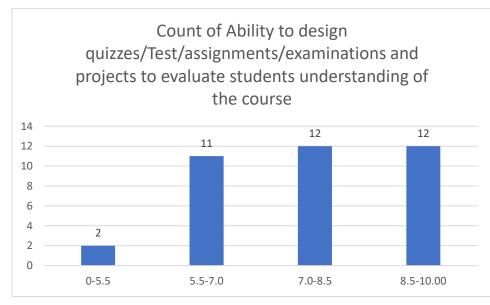

#### Parameters:

- Knowledge base of the teacher
- Communication Skills in terms of articulation and comprehensibility
- Sincerity/Commitment of the teacher
- Interest generated by the teacher
- Ability to integrate course material with environment/other issues, to provide a broader perspective
- Ability to integrate content with other courses
- Accessibility of the teacher in and out of the class (includes availability of the teacher to motivate further study and discussion outside class)
- Ability to design quizzes/Test/assignments/examinations and projects to evaluate students understanding of the course
- Provision of sufficient time for feedback
- Overall rating