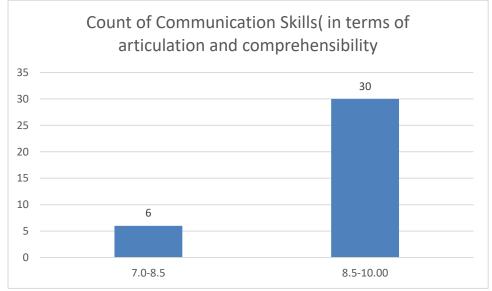

#### Parameters:

- Knowledge base of the teacher
- Communication Skills in terms of articulation and comprehensibility
- Sincerity/Commitment of the teacher
- Interest generated by the teacher
- Ability to integrate course material with environment/other issues, to provide a broader perspective
- Ability to integrate content with other courses
- Accessibility of the teacher in and out of the class (includes availability of the teacher to motivate further study and discussion outside class)
- Ability to design quizzes/Test/assignments/examinations and projects to evaluate students understanding of the course
- Provision of sufficient time for feedback
- Overall rating