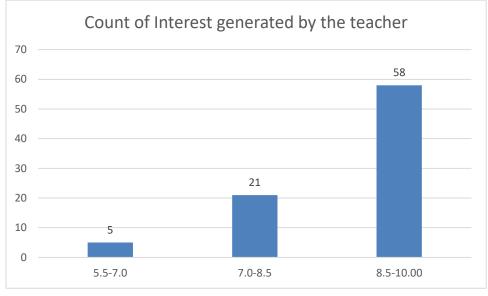

Name of the Teacher: Dr. Jyotirmoyee Bhattacharyee

Department of Assamese

Knowledge base of the teacher