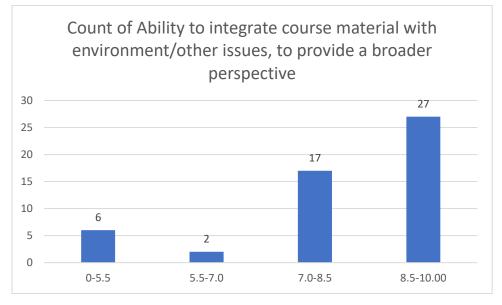

Dr. Apurba Saikia Department of Life Sciences









































Mrs. Anima Kutum Department Life Sciences





















## Department of Botany

## Name of the Teacher: Dr. Jayanta Barukial





















#### Dr. Rousan Sharma

## Department of Botany









































#### Mr. Phirose Kemprai

## Department of Botany





















Mrs. Anima Kutum Department of Botany





















## Name of the Teacher: Mr. Jyoti prasad Dutta

# Department of Chemistry





















#### Mr. Bedanta Kumar Bora

#### Department of Statistics





















#### Dr. Suvangshu Dutta Department of Chemistry









































Dr. Romen Chutia Department of Chemistry





















## Miss Sukanya Das

## Department of Chemistry





















# Name of the Teacher: Dr. Amal Kr. Sarmah























































































#### Name of the Teacher: Dr. Pawan Chetri





















# Name of the Teacher: Mr. Biswajit Dutta

# **Department: Physics**





















## Dr. Nilufar Mana Begum

#### Department of Mathematics





















## Dr. Tapan Boishya

#### Department of Mathematics













Count of Accessibility of the teacher in and out of the class(includes availability of the teacher to motivate further study and discussion outside class)







#### Mr Ashik Hussain Mirza























## Mr. Pranjal Borah

## Department of Mathematics