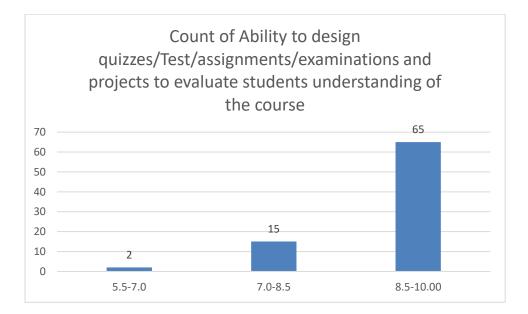

#### Parameters:

- Knowledge base of the teacher
- Communication Skills in terms of articulation and comprehensibility
- Sincerity/Commitment of the teacher
- Interest generated by the teacher
- Ability to integrate course material with environment/other issues, to provide a broader perspective
- Ability to integrate content with other courses
- Accessibility of the teacher in and out of the class (includes availability of the teacher to motivate further study and discussion outside class)
- Ability to design quizzes/Test/assignments/examinations and projects to evaluate students understanding of the course
- Provision of sufficient time for feedback
- Overall rating