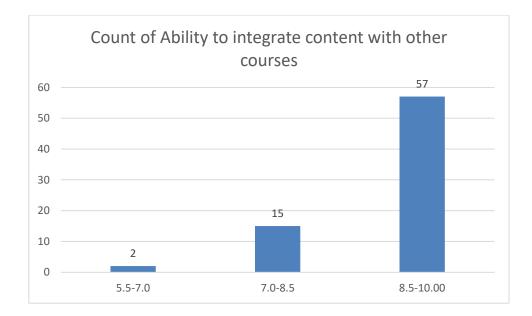

#### Parameters:

- Knowledge base of the teacher
- Communication Skills in terms of articulation and comprehensibility
- Sincerity/Commitment of the teacher
- Interest generated by the teacher
- Ability to integrate course material with environment/other issues, to provide a broader perspective
- Ability to integrate content with other courses
- Accessibility of the teacher in and out of the class (includes availability of the teacher to motivate further study and discussion outside class)
- Ability to design quizzes/Test/assignments/examinations and projects to evaluate students understanding of the course
- Provision of sufficient time for feedback
- Overall rating