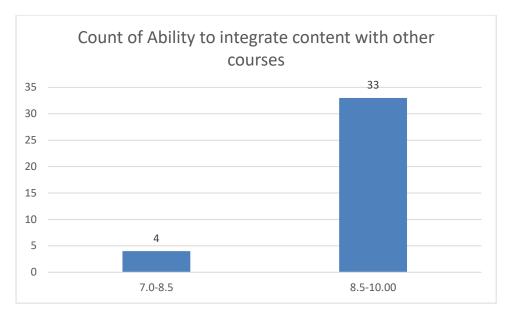

#### Parameters:

- Knowledge base of the teacher
- Communication Skills in terms of articulation and comprehensibility
- Sincerity/Commitment of the teacher
- Interest generated by the teacher
- Ability to integrate course material with environment/other issues, to provide a broader perspective
- Ability to integrate content with other courses
- Accessibility of the teacher in and out of the class (includes availability of the teacher to motivate further study and discussion outside class)
- Ability to design quizzes/Test/assignments/examinations and projects to evaluate students understanding of the course
- Provision of sufficient time for feedback
- Overall rating