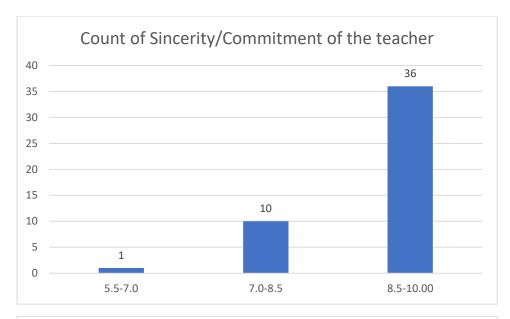

matary

































































# Name of the Teacher: Dr. Sukriti Dutta











































Ms. Priyankhi Borgohain Department of Life Sciences









































Ms. Ekhani Saikia Department of Life Sciences





























































Dr. Apurba Saikia Department of Life Sciences









































Mrs. Anima Kutum Department Life Sciences





















## Department of Botany

## Name of the Teacher: Dr. Jayanta Barukial





















#### Dr. Rousan Sharma

## Department of Botany









































#### Mr. Phirose Kemprai

## Department of Botany





















Mrs. Anima Kutum Department of Botany





















## Name of the Teacher: Mr. Jyoti prasad Dutta

# Department of Chemistry





















#### Mr. Bedanta Kumar Bora

#### Department of Statistics





















#### Dr. Suvangshu Dutta Department of Chemistry









































Dr. Romen Chutia Department of Chemistry





















## Miss Sukanya Das

## Department of Chemistry





















# Name of the Teacher: Dr. Amal Kr. Sarmah























































































#### Name of the Teacher: Dr. Pawan Chetri





















# Name of the Teacher: Mr. Biswajit Dutta

# **Department: Physics**





















## Dr. Nilufar Mana Begum

#### Department of Mathematics





















## Dr. Tapan Boishya

###