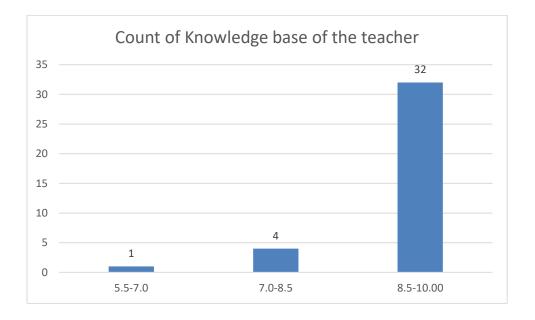

#### Parameters:

- Knowledge base of the teacher
- Communication Skills in terms of articulation and comprehensibility
- Sincerity/Commitment of the teacher
- Interest generated by the teacher
- Ability to integrate course material with environment/other issues, to provide a broader perspective
- Ability to integrate content with other courses
- Accessibility of the teacher in and out of the class (includes availability of the teacher to motivate further study and discussion outside class)
- Ability to design quizzes/Test/assignments/examinations and projects to evaluate students understanding of the course
- Provision of sufficient time for feedback
- Overall rating