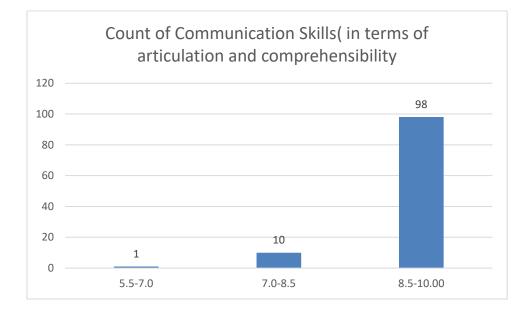

Teacher: Mr. Anshuman Bora





















#### Name of the Teacher: Mr. Lakshminath Rabha





















# Name of the Teacher: Mrs. Daisy Ingtipi





















# Name of the Teacher: Dr. Paban Boruah

# **Department: Statistics**





















Name of the Teacher: Dr. Rumee Rani Savapandit

**Department: Statistics** 





















#### Name of the Teacher: Mr. Jinku Borkotoky

# **Department: Statistics**





















#### Name of the Teacher: Mrs. Ruma Hazarika

#### **Department: Political Science**





















Name of the Teacher: Dr. Tarun Gogoi Department: Political Science























## **Department: Political Science**





















# Name of the Teacher: Mr. Biplob Gogoi

## **Department: Political Science**





















## Name of the Teacher: Dr. Khirod Deori

#### **Department:** Zoology





















# Name of the Teacher: Dr. Pavitra Chutia

## **Department: Zoology**





















Name of the Teacher: Dr. Rajeev Basumatary

**Department: Zoology** 





















Name of the Teacher: Dr. Samrat Sengupta

**Department: Zoology** 























## **Department:** Zoology





















### Name of the Teacher: Dr. Hemanta Saikia,

# **Department: Economics**





















## Name of the Teacher: Dr. Jadumoni Das

#### **Department: Economics**





















## Name of the Teacher: Mr. Devoit Phukan

## **Department: Economics**









































#### Name of the Teacher: Dr. Paban Ch. Dutta

# **Department: Phillo