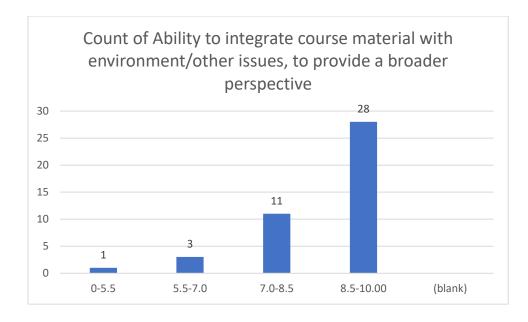

the Teacher: Dr. Jayanta Barukial

## **Department: Life Sciences**









































#### Name of the Teacher: Dr. Pavitra Chutia





















### Name of the Teacher: Dr. Rajeev Basumatary

































































# Name of the Teacher: Dr. Sukriti Dutta











































Ms. Priyankhi Borgohain Department of Life Sciences









































Ms. Ekhani Saikia Department of Life Sciences





























































Dr. Apurba Saikia Department of Life Sciences









































Mrs. Anima Kutum Department Life Sciences





















## Department of Botany

## Name of the Teacher: Dr. Jayanta Barukial





















#### Dr. Rousan Sharma

## Department of Botany









































#### Mr. Phirose Kemprai

## Department of Botany





















Mrs. Anima Kutum Department of Botany





















## Name of the Teacher: Mr. Jyoti prasad Dutta

# Department of Chemistry





















#### Mr. Bedanta Kumar Bora

#### Department of Statistics





















#### Dr. Suvangshu Dutta Department of Chemistry









































Dr. Romen Chutia Department of Chemistry





















## Miss Sukanya Das

## Department of Chemistry





















# Name of the Teacher: Dr. Amal Kr. Sarmah























































































#### Name of the Teacher: Dr. Pawan Chetri