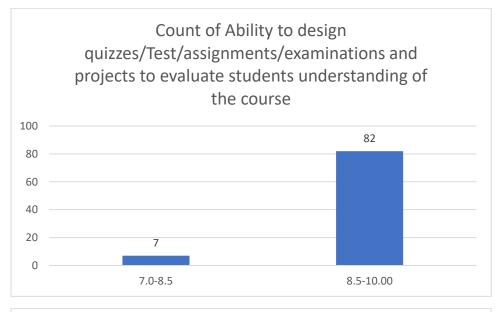

edge base of the teacher
- Communication Skills in terms of articulation and comprehensibility
- Sincerity/Commitment of the teacher
- Interest generated by the teacher
- Ability to integrate course material with environment/other issues, to provide a broader perspective
- Ability to integrate content with other courses
- Accessibility of the teacher in and out of the class (includes availability of the teacher to motivate further study and discussion outside class)
- Ability to design quizzes/Test/assignments/examinations and projects to evaluate students understanding of the course
- Provision of sufficient time for feedback
- Overall rating

Name of the Teacher: Dr. Jyotirmoyee Bhattacharyee

Department of Assamese



Knowledge base of the teacher

### Communication Skills











































#### Name of the Teacher: Dr. Mousumi Baruah





















## Name of the Teacher: Dr. Joya Kalita





















## Name of the Teacher: Ms Madhusmita Gogoi





22

















# Name of the Teacher: Dr. Chitra Devi

## **Department: Education**





















## Name of the Teacher: Mrs. Leela Das

# **Department: Education**





















### Name of the Teacher: Mrs. Manisha Chaliha

# **Department: Education**





















# Name of the Teacher: Dr. Anindita Dey





















#### Name of the Teacher: Ms. Prithwa Deb





















#### Name of the Teacher: Mr. Anshuman Bora





















#### Name of the Teacher: Mr. Lakshminath Rabha





















# Name of the Teacher: Mrs. Daisy Ingtipi