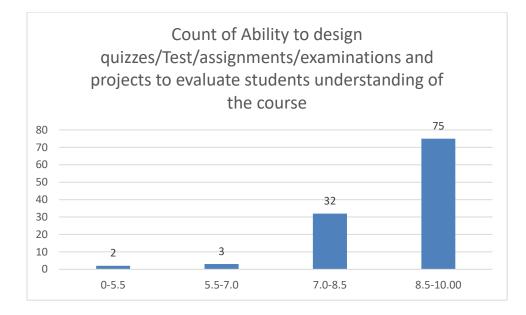

#### Parameters:

- Knowledge base of the teacher
- Communication Skills in terms of articulation and comprehensibility
- Sincerity/Commitment of the teacher
- Interest generated by the teacher
- Ability to integrate course material with environment/other issues, to provide a broader perspective
- Ability to integrate content with other courses
- Accessibility of the teacher in and out of the class (includes availability of the teacher to motivate further study and discussion outside class)
- Ability to design quizzes/Test/assignments/examinations and projects to evaluate students understanding of the course
- Provision of sufficient time for feedback
- Overall rating