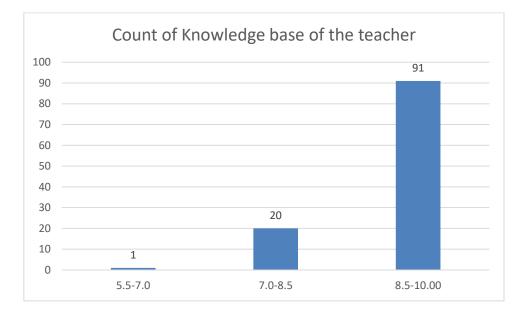

#### Parameters:

- Knowledge base of the teacher
- Communication Skills in terms of articulation and comprehensibility
- Sincerity/Commitment of the teacher
- Interest generated by the teacher
- Ability to integrate course material with environment/other issues, to provide a broader perspective
- Ability to integrate content with other courses
- Accessibility of the teacher in and out of the class (includes availability of the teacher to motivate further study and discussion outside class)
- Ability to design quizzes/Test/assignments/examinations and projects to evaluate students understanding of the course
- Provision of sufficient time for feedback
- Overall rating

Name of the Teacher: Dr. Jyotirmoyee Bhattacharyee

Department of Assamese

Knowledge base of the teacher