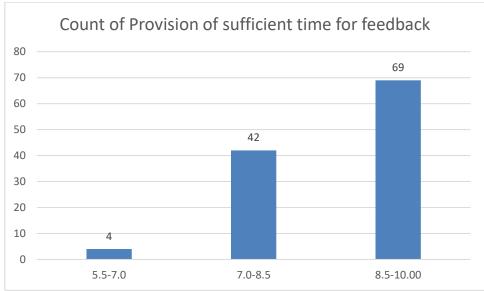

#### Parameters:

- Knowledge base of the teacher
- Communication Skills in terms of articulation and comprehensibility
- Sincerity/Commitment of the teacher
- Interest generated by the teacher
- Ability to integrate course material with environment/other issues, to provide a broader perspective
- Ability to integrate content with other courses
- Accessibility of the teacher in and out of the class (includes availability of the teacher to motivate further study and discussion outside class)
- Ability to design quizzes/Test/assignments/examinations and projects to evaluate students understanding of the course
- Provision of sufficient time for feedback
- Overall rating