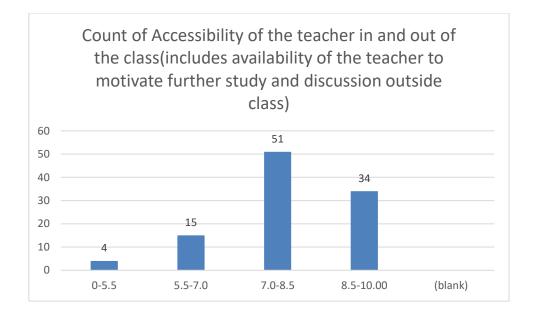

#### Department of Mathematics

Count of Accessibility of the teacher in and out of the class(includes availability of the teacher to motivate further study and discussion outside class)