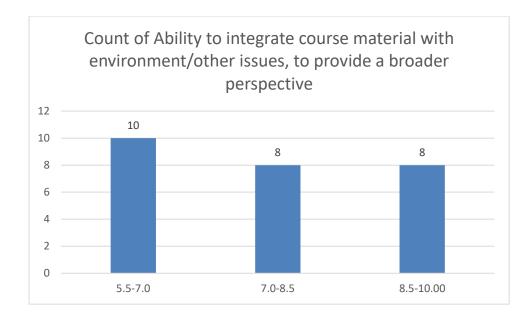

#### Parameters:

- Knowledge base of the teacher
- Communication Skills in terms of articulation and comprehensibility
- Sincerity/Commitment of the teacher
- Interest generated by the teacher
- Ability to integrate course material with environment/other issues, to provide a broader perspective
- Ability to integrate content with other courses
- Accessibility of the teacher in and out of the class (includes availability of the teacher to motivate further study and discussion outside class)
- Ability to design quizzes/Test/assignments/examinations and projects to evaluate students understanding of the course
- Provision of sufficient time for feedback
- Overall rating