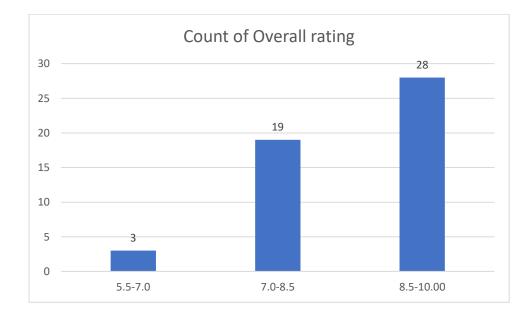

Department of Botany





















## Name of the Teacher: Mr. Jyoti prasad Dutta

# Department of Chemistry





















#### Mr. Bedanta Kumar Bora

#### Department of Statistics





















#### Dr. Suvangshu Dutta Department of Chemistry









































Dr. Romen Chutia Department of Chemistry





















## Miss Sukanya Das

## Department of Chemistry





















# Name of the Teacher: Dr. Amal Kr. Sarmah























































































#### Name of the Teacher: Dr. Pawan Chetri





















# Name of the Teacher: Mr. Biswajit Dutta

# **Department: Physics**





















## Dr. Nilufar Mana Begum

#### Department of Mathematics





















## Dr. Tapan Boishya

#### Department of Mathematics













Count of Accessibility of the teacher in and out of the class(includes availability of the teacher to motivate further study and discussion outside class)







#### Mr Ashik Hussain Mirza























## Mr. Pranjal Borah

## Department of Mathematics