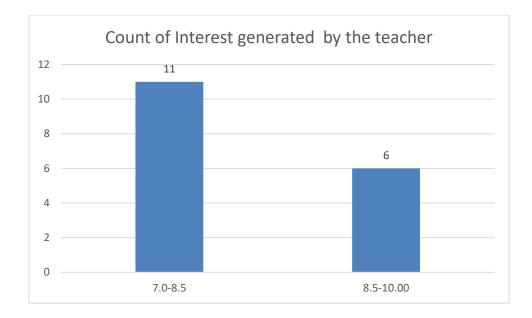

#### Mr. Phirose Kemprai

## Department of Botany





















Mrs. Anima Kutum Department of Botany





















## Name of the Teacher: Mr. Jyoti prasad Dutta

# Department of Chemistry





















#### Mr. Bedanta Kumar Bora

#### Department of Statistics





















#### Dr. Suvangshu Dutta Department of Chemistry









































Dr. Romen Chutia Department of Chemistry





















## Miss Sukanya Das

## Department of Chemistry





















# Name of the Teacher: Dr. Amal Kr. Sarmah























































































#### Name of the Teacher: Dr. Pawan Chetri





















# Name of the Teacher: Mr. Biswajit Dutta

# **Department: Physics**





















## Dr. Nilufar Mana Begum

#### Department of Mathematics





















## Dr. Tapan Boishya

#### Department of Mathematics













Count of Accessibility of the teacher in and out of the class(includes availability of the teacher to motivate further study and discussion outside class)







#### Mr Ashik Hussain Mirza























## Mr. Pranjal Borah

## Department of Mathematics