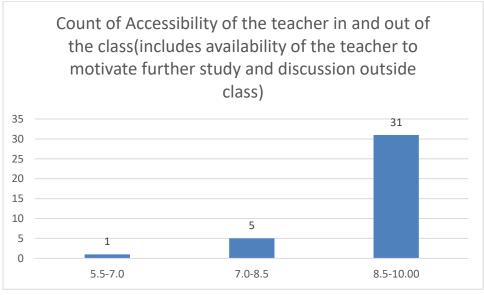

#### Department of Mathematics

Count of Accessibility of the teacher in and out of the class(includes availability of the teacher to motivate further study and discussion outside class)