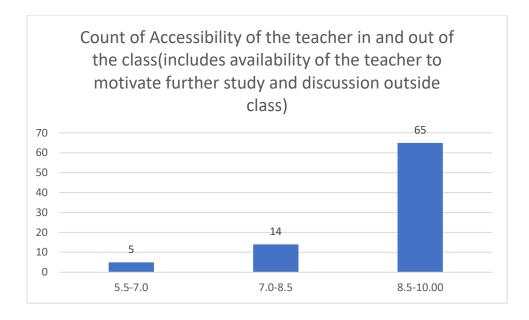

#### Parameters:

- Knowledge base of the teacher
- Communication Skills in terms of articulation and comprehensibility
- Sincerity/Commitment of the teacher
- Interest generated by the teacher
- Ability to integrate course material with environment/other issues, to provide a broader perspective
- Ability to integrate content with other courses
- Accessibility of the teacher in and out of the class (includes availability of the teacher to motivate further study and discussion outside class)
- Ability to design quizzes/Test/assignments/examinations and projects to evaluate students understanding of the course
- Provision of sufficient time for feedback
- Overall rating

#### Department of Mathematics

Count of Accessibility of the teacher in and out of the class(includes availability of the teacher to motivate further study and discussion outside class)