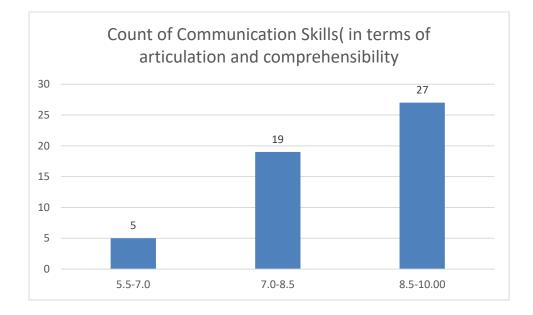

ky

# **Department: Statistics**





















#### Name of the Teacher: Mrs. Ruma Hazarika

#### **Department: Political Science**





















Name of the Teacher: Dr. Tarun Gogoi Department: Political Science























## **Department: Political Science**





















# Name of the Teacher: Mr. Biplob Gogoi

## **Department: Political Science**





















## Name of the Teacher: Dr. Khirod Deori

#### **Department:** Zoology





















# Name of the Teacher: Dr. Pavitra Chutia

## **Department: Zoology**





















Name of the Teacher: Dr. Rajeev Basumatary

**Department: Zoology** 





















Name of the Teacher: Dr. Samrat Sengupta

**Department: Zoology** 























## **Department:** Zoology





















### Name of the Teacher: Dr. Hemanta Saikia,

# **Department: Economics**





















## Name of the Teacher: Dr. Jadumoni Das

#### **Department: Economics**





















## Name of the Teacher: Mr. Devoit Phukan

## **Department: Economics**









































#### Name of the Teacher: Dr. Paban Ch. Dutta

# **Department: Phillosophy**





















#### Name of the Teacher: Ms. Bandana Kathar

**Department: Phillosophy** 





















#### Ms. Gayatri Sharma Tamuly

#### Dept. of Philosophy

























#### Name of the teacher:Miss Silpeesikha Pathak

















## Name of the Teacher: Mr Debeswar Baruah

## **Department: History**





















## Name of the Teacher: Mr Dulen Gogoi

**Depa