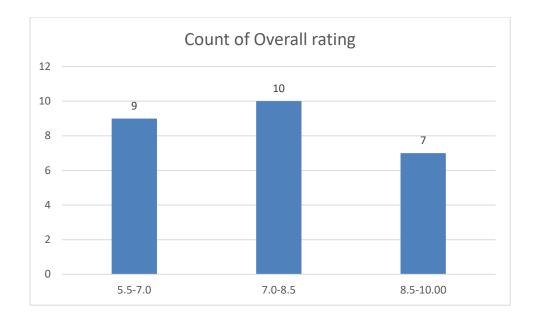

Name of the Teacher: Dr. Jyotirmoyee Bhattacharyee

Department of Assamese

Knowledge base of the teacher