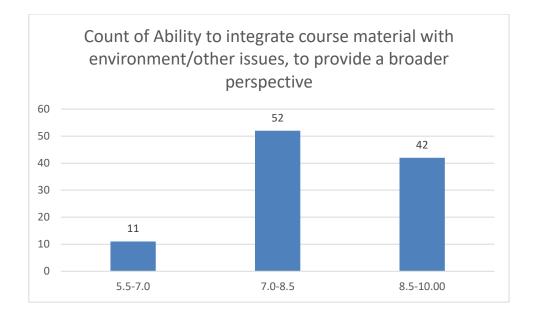

Jyotirmoyee Bhattacharyee

Department of Assamese



Knowledge base of the teacher

### Communication Skills











































#### Name of the Teacher: Dr. Mousumi Baruah





















## Name of the Teacher: Dr. Joya Kalita





















## Name of the Teacher: Ms Madhusmita Gogoi





22

















# Name of the Teacher: Dr. Chitra Devi

## **Department: Education**





















## Name of the Teacher: Mrs. Leela Das

# **Department: Education**





















### Name of the Teacher: Mrs. Manisha Chaliha

# **Department: Education**





















# Name of the Teacher: Dr. Anindita Dey





















#### Name of the Teacher: Ms. Prithwa Deb





















#### Name of the Teacher: Mr. Anshuman Bora





















#### Name of the Teacher: Mr. Lakshminath Rabha





















# Name of the Teacher: Mrs. Daisy Ingtipi





















# Name of the Teacher: Dr. Paban Boruah

# **Department: Statistics**





















Name of the Teacher: Dr. Rumee Rani Savapandit

**Department: Statistics** 





















#### Name of the Teacher: Mr. Jinku Borkotoky

# **Department: Statistics**





















#### Name of the Teacher: Mrs. Ruma Hazarika

#### **Department: Political Science**





















Name of the Teacher: Dr. Tarun Gogoi Department: Political Science























## **Department: Political Science**





















# Name of the Teacher: Mr. Biplob Gogoi

## **Department: Political Science**





















## Name of the Tea