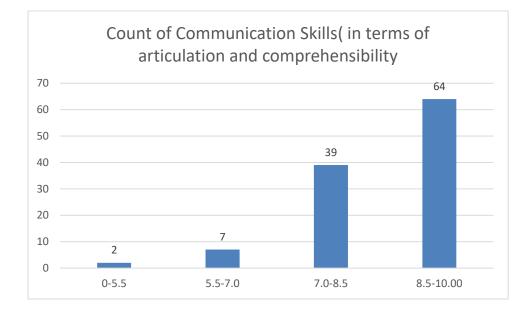

#### Name of the Teacher: Ms. Prithwa Deb





















#### Name of the Teacher: Mr. Anshuman Bora





















#### Name of the Teacher: Mr. Lakshminath Rabha





















# Name of the Teacher: Mrs. Daisy Ingtipi





















# Name of the Teacher: Dr. Paban Boruah

# **Department: Statistics**





















Name of the Teacher: Dr. Rumee Rani Savapandit

**Department: Statistics** 





















#### Name of the Teacher: Mr. Jinku Borkotoky

# **Department: Statistics**





















#### Name of the Teacher: Mrs. Ruma Hazarika

#### **Department: Political Science**





















Name of the Teacher: Dr. Tarun Gogoi Department: Political Science























## **Department: Political Science**





















# Name of the Teacher: Mr. Biplob Gogoi

## **Department: Political Science**





















## Name of the Teacher: Dr. Khirod Deori

#### **Department:** Zoology





















# Name of the Teacher: Dr. Pavitra Chutia

## **Department: Zoology**





















Name of the Teacher: Dr. Rajeev Basumatary

**Department: Zoology** 





















Name of the Teacher: Dr. Samrat Sengupta

**Department: Zoology** 























## **Department:** Zoology





















### Name of the Teacher: Dr. Hemanta Saikia,

# **Department: Economics**





















## Name of the Teacher: Dr. Jadumoni Das

#### **Department: Economics**





















## Name of the Teacher: Mr. Devoit Phukan

## **Department: Economics**