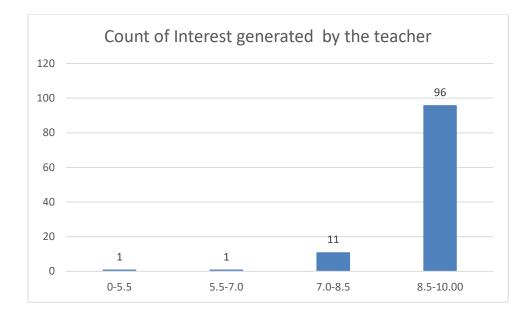

#### Parameters:

- Knowledge base of the teacher
- Communication Skills in terms of articulation and comprehensibility
- Sincerity/Commitment of the teacher
- Interest generated by the teacher
- Ability to integrate course material with environment/other issues, to provide a broader perspective
- Ability to integrate content with other courses
- Accessibility of the teacher in and out of the class (includes availability of the teacher to motivate further study and discussion outside class)
- Ability to design quizzes/Test/assignments/examinations and projects to evaluate students understanding of the course
- Provision of sufficient time for feedback
- Overall rating