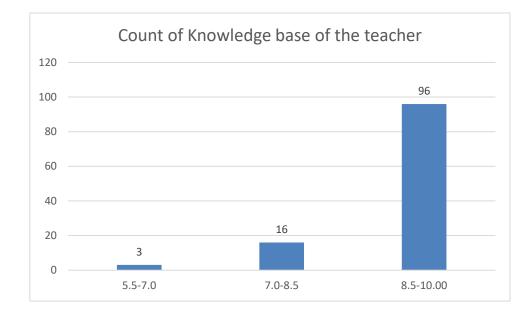

Name of the Teacher: Dr. Jyotirmoyee Bhattacharyee

Department of Assamese

Knowledge base of the teacher