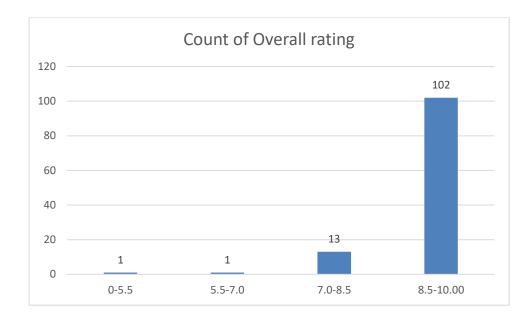

#### Parameters:

- Knowledge base of the teacher
- Communication Skills in terms of articulation and comprehensibility
- Sincerity/Commitment of the teacher
- Interest generated by the teacher
- Ability to integrate course material with environment/other issues, to provide a broader perspective
- Ability to integrate content with other courses
- Accessibility of the teacher in and out of the class (includes availability of the teacher to motivate further study and discussion outside class)
- Ability to design quizzes/Test/assignments/examinations and projects to evaluate students understanding of the course
- Provision of sufficient time for feedback
- Overall rating