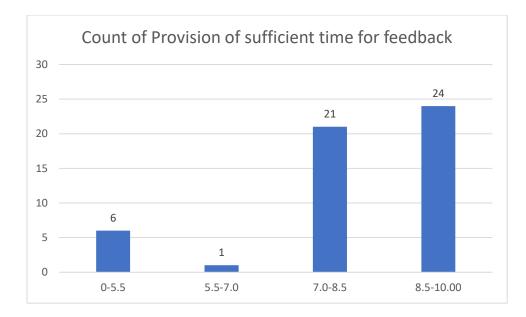

#### Parameters:

- Knowledge base of the teacher
- Communication Skills in terms of articulation and comprehensibility
- Sincerity/Commitment of the teacher
- Interest generated by the teacher
- Ability to integrate course material with environment/other issues, to provide a broader perspective
- Ability to integrate content with other courses
- Accessibility of the teacher in and out of the class (includes availability of the teacher to motivate further study and discussion outside class)
- Ability to design quizzes/Test/assignments/examinations and projects to evaluate students understanding of the course
- Provision of sufficient time for feedback
- Overall rating