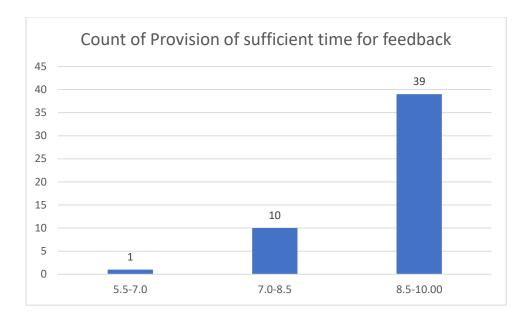

#### Parameters:

- Knowledge base of the teacher
- Communication Skills in terms of articulation and comprehensibility
- Sincerity/Commitment of the teacher
- Interest generated by the teacher
- Ability to integrate course material with environment/other issues, to provide a broader perspective
- Ability to integrate content with other courses
- Accessibility of the teacher in and out of the class (includes availability of the teacher to motivate further study and discussion outside class)
- Ability to design quizzes/Test/assignments/examinations and projects to evaluate students understanding of the course
- Provision of sufficient time for feedback
- Overall rating