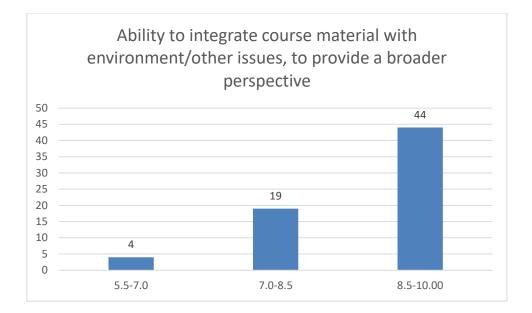

#### Parameters:

- Knowledge base of the teacher
- Communication Skills in terms of articulation and comprehensibility
- Sincerity/Commitment of the teacher
- Interest generated by the teacher
- Ability to integrate course material with environment/other issues, to provide a broader perspective
- Ability to integrate content with other courses
- Accessibility of the teacher in and out of the class (includes availability of the teacher to motivate further study and discussion outside class)
- Ability to design quizzes/Test/assignments/examinations and projects to evaluate students understanding of the course
- Provision of sufficient time for feedback
- Overall rating