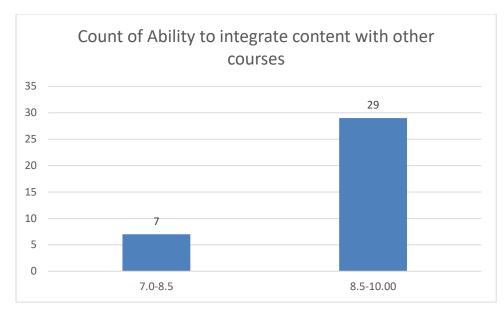

oi

**Department: History** 





















# Name of the Teacher: Mr Debo Prasad Gogoi

# **Department: History**





















# Name of the Teacher: Dr. Jayanta Barukial

## **Department: Life Sciences**









































#### Name of the Teacher: Dr. Pavitra Chutia





















### Name of the Teacher: Dr. Rajeev Basumatary

































































# Name of the Teacher: Dr. Sukriti Dutta











































Ms. Priyankhi Borgohain Department of Life Sciences









































Ms. Ekhani Saikia Department of Life Sciences





























































Dr. Apurba Saikia Department of Life Sciences









































Mrs. Anima Kutum Department Life Sciences





















## Department of Botany

## Name of the Teacher: Dr. Jayanta Barukial





















#### Dr. Rousan Sharma

## Department of Botany









































#### Mr. Phirose Kemprai

## Department of Botany





















Mrs. Anima Kutum Department of Botany





















## Name of the Teacher: Mr. Jyoti prasad Dutta

# Department of Chemistry





















#### Mr. Bedanta Kumar Bora

#### Department of Statistics





















#### Dr. Suvangshu Dutta Department of Chemistry









































Dr. Romen Chutia Department of Chemistry





















## Miss Sukanya Das

## Department of Chemistry





















# Name of the Teacher