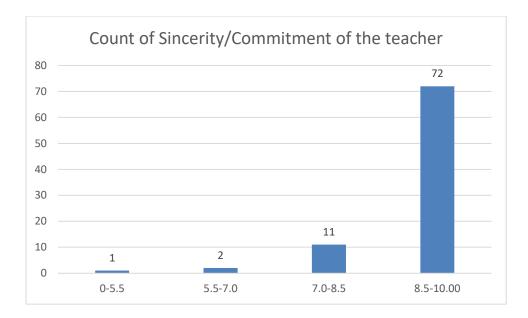

#### Parameters:

- Knowledge base of the teacher
- Communication Skills in terms of articulation and comprehensibility
- Sincerity/Commitment of the teacher
- Interest generated by the teacher
- Ability to integrate course material with environment/other issues, to provide a broader perspective
- Ability to integrate content with other courses
- Accessibility of the teacher in and out of the class (includes availability of the teacher to motivate further study and discussion outside class)
- Ability to design quizzes/Test/assignments/examinations and projects to evaluate students understanding of the course
- Provision of sufficient time for feedback
- Overall rating