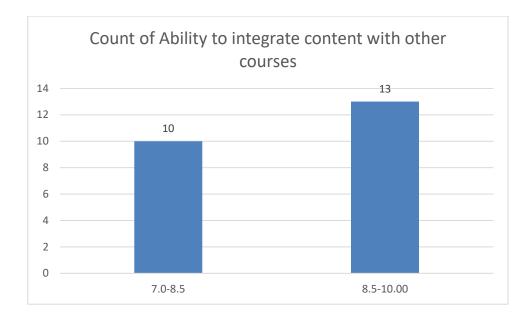

of the Teacher: Dr. Joya Kalita





















## Name of the Teacher: Ms Madhusmita Gogoi





22

















# Name of the Teacher: Dr. Chitra Devi

## **Department: Education**





















## Name of the Teacher: Mrs. Leela Das

# **Department: Education**





















### Name of the Teacher: Mrs. Manisha Chaliha

# **Department: Education**





















# Name of the Teacher: Dr. Anindita Dey





















#### Name of the Teacher: Ms. Prithwa Deb





















#### Name of the Teacher: Mr. Anshuman Bora





















#### Name of the Teacher: Mr. Lakshminath Rabha





















# Name of the Teacher: Mrs. Daisy Ingtipi





















# Name of the Teacher: Dr. Paban Boruah

# **Department: Statistics**





















Name of the Teacher: Dr. Rumee Rani Savapandit

**Department: Statistics** 





















#### Name of the Teacher: Mr. Jinku Borkotoky

# **Department: Statistics**





















#### Name of the Teacher: Mrs. Ruma Hazarika

#### **Department: Political Science**





















Name of the Teacher: Dr. Tarun Gogoi Department: Political Science























## **Department: Political Science**





















# Name of the Teacher: Mr. Biplob Gogoi

## **Department: Political Science**





















## Name of the Teacher: Dr. Khirod Deori

#### **Department:** Zoology





















# Name of the Teacher: Dr. Pavitra Chutia

## **Department: Zoology**





















Name of the Teacher: Dr. Rajeev Basumatary

**Department: Zo