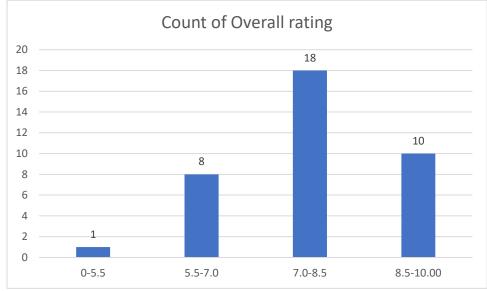

Name of the Teacher: Dr. Jyotirmoyee Bhattacharyee

Department of Assamese

Knowledge base of the teacher