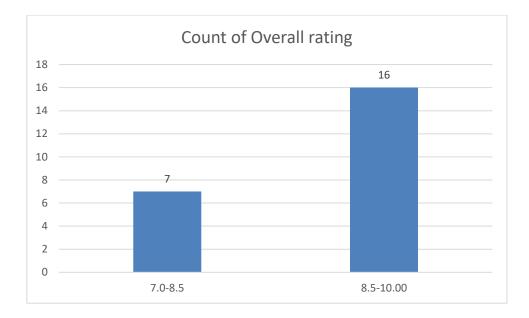

#### Parameters:

- Knowledge base of the teacher
- Communication Skills in terms of articulation and comprehensibility
- Sincerity/Commitment of the teacher
- Interest generated by the teacher
- Ability to integrate course material with environment/other issues, to provide a broader perspective
- Ability to integrate content with other courses
- Accessibility of the teacher in and out of the class (includes availability of the teacher to motivate further study and discussion outside class)
- Ability to design quizzes/Test/assignments/examinations and projects to evaluate students understanding of the course
- Provision of sufficient time for feedback
- Overall rating