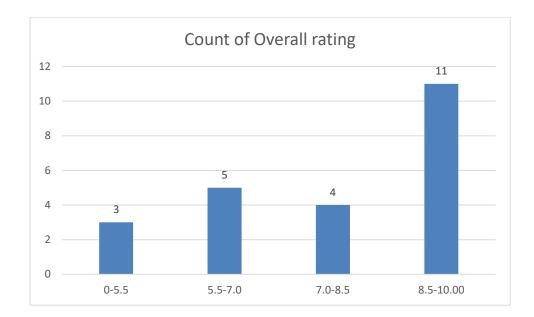

## Department of Botany

## Name of the Teacher: Dr. Jayanta Barukial





















#### Dr. Rousan Sharma

## Department of Botany









































#### Mr. Phirose Kemprai

## Department of Botany





















Mrs. Anima Kutum Department of Botany





















## Name of the Teacher: Mr. Jyoti prasad Dutta

# Department of Chemistry





















#### Mr. Bedanta Kumar Bora

#### Department of Statistics





















#### Dr. Suvangshu Dutta Department of Chemistry









































Dr. Romen Chutia Department of Chemistry





















## Miss Sukanya Das

## Department of Chemistry





















# Name of the Teacher: Dr. Amal Kr. Sarmah























































































#### Name of the Teacher: Dr. Pawan Chetri





















# Name of the Teacher: Mr. Biswajit Dutta

# **Department: Physics**





















## Dr. Nilufar Mana Begum

#### Department of Mathematics





















## Dr. Tapan Boishya

#### Department of Mathematics













Count of Accessibility of the teacher in and out of the class(includes availability of the teacher to motivate further study and discussion outside class)







#### Mr Ashik Hussain Mirza























## Mr. Pranjal Borah

## Department of Mathematics