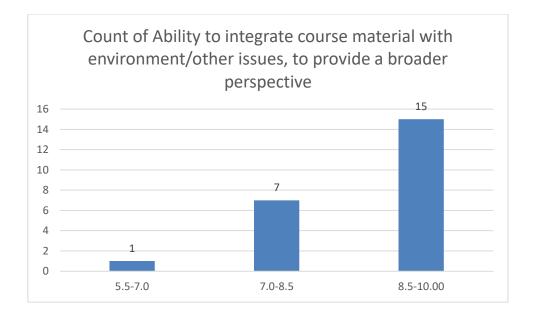

#### Parameters:

- Knowledge base of the teacher
- Communication Skills in terms of articulation and comprehensibility
- Sincerity/Commitment of the teacher
- Interest generated by the teacher
- Ability to integrate course material with environment/other issues, to provide a broader perspective
- Ability to integrate content with other courses
- Accessibility of the teacher in and out of the class (includes availability of the teacher to motivate further study and discussion outside class)
- Ability to design quizzes/Test/assignments/examinations and projects to evaluate students understanding of the course
- Provision of sufficient time for feedback
- Overall rating