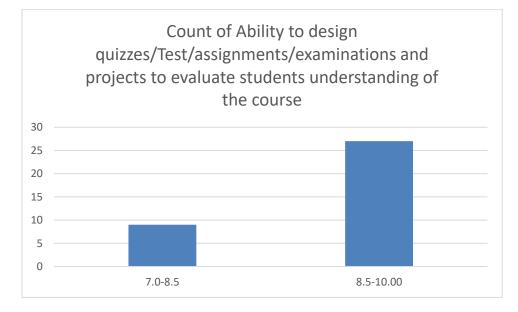

#### Parameters:

- Knowledge base of the teacher
- Communication Skills in terms of articulation and comprehensibility
- Sincerity/Commitment of the teacher
- Interest generated by the teacher
- Ability to integrate course material with environment/other issues, to provide a broader perspective
- Ability to integrate content with other courses
- Accessibility of the teacher in and out of the class (includes availability of the teacher to motivate further study and discussion outside class)
- Ability to design quizzes/Test/assignments/examinations and projects to evaluate students understanding of the course
- Provision of sufficient time for feedback
- Overall rating