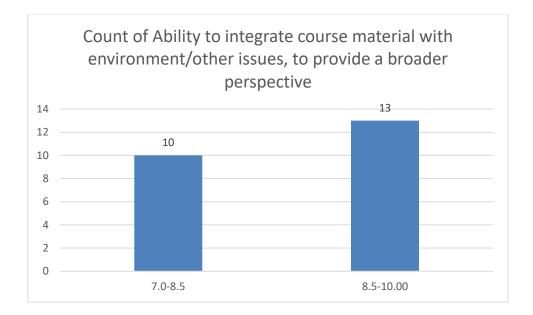

me of the Teacher: Dr. Joya Kalita





















## Name of the Teacher: Ms Madhusmita Gogoi





22

















# Name of the Teacher: Dr. Chitra Devi

## **Department: Education**





















## Name of the Teacher: Mrs. Leela Das

# **Department: Education**





















### Name of the Teacher: Mrs. Manisha Chaliha

# **Department: Education**





















# Name of the Teacher: Dr. Anindita Dey





















#### Name of the Teacher: Ms. Prithwa Deb





















#### Name of the Teacher: Mr. Anshuman Bora





















#### Name of the Teacher: Mr. Lakshminath Rabha





















# Name of the Teacher: Mrs. Daisy Ingtipi





















# Name of the Teacher: Dr. Paban Boruah

# **Department: Statistics**





















Name of the Teacher: Dr. Rumee Rani Savapandit

**Department: Statistics** 





















#### Name of the Teacher: Mr. Jinku Borkotoky

# **Department: Statistics**





















#### Name of the Teacher: Mrs. Ruma Hazarika

#### **Department: Political Science**





















Name of the Teacher: Dr. Tarun Gogoi Department: Political Science























## **Department: Political Science**





















# Name of the Teacher: Mr. Biplob Gogoi

## **Department: Political Science**





















## Name of the Teacher: Dr. Khirod Deori

#### **Department:** Zoology





















# Name of the Teacher: Dr. Pavitra Chutia

## **Department: Zoology**





















Name of the Teacher: Dr. Rajeev Basumatary

**Department: