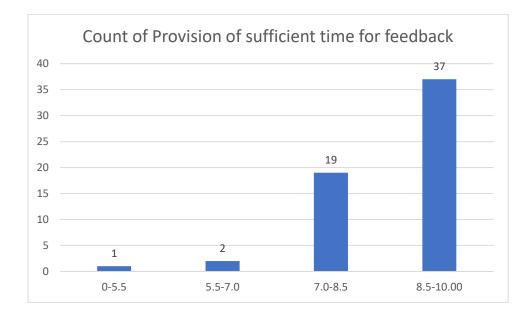

#### Parameters:

- Knowledge base of the teacher
- Communication Skills in terms of articulation and comprehensibility
- Sincerity/Commitment of the teacher
- Interest generated by the teacher
- Ability to integrate course material with environment/other issues, to provide a broader perspective
- Ability to integrate content with other courses
- Accessibility of the teacher in and out of the class (includes availability of the teacher to motivate further study and discussion outside class)
- Ability to design quizzes/Test/assignments/examinations and projects to evaluate students understanding of the course
- Provision of sufficient time for feedback
- Overall rating