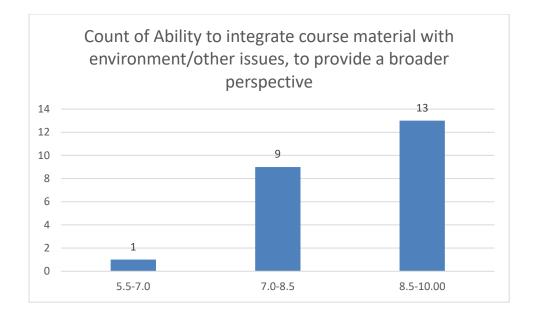

#### Parameters:

- Knowledge base of the teacher
- Communication Skills in terms of articulation and comprehensibility
- Sincerity/Commitment of the teacher
- Interest generated by the teacher
- Ability to integrate course material with environment/other issues, to provide a broader perspective
- Ability to integrate content with other courses
- Accessibility of the teacher in and out of the class (includes availability of the teacher to motivate further study and discussion outside class)
- Ability to design quizzes/Test/assignments/examinations and projects to evaluate students understanding of the course
- Provision of sufficient time for feedback
- Overall rating