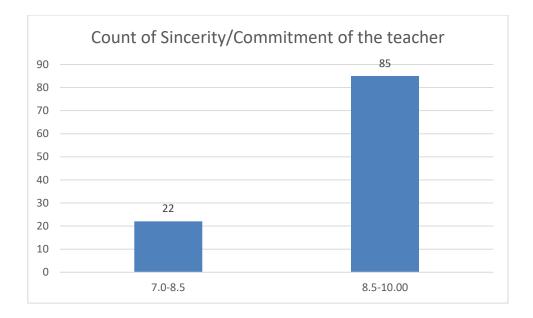

ficient time for feedback
- Overall rating

Name of the Teacher: Dr. Jyotirmoyee Bhattacharyee

Department of Assamese



Knowledge base of the teacher

### Communication Skills











































#### Name of the Teacher: Dr. Mousumi Baruah





















## Name of the Teacher: Dr. Joya Kalita





















## Name of the Teacher: Ms Madhusmita Gogoi





22

















# Name of the Teacher: Dr. Chitra Devi

## **Department: Education**





















## Name of the Teacher: Mrs. Leela Das

# **Department: Education**





















### Name of the Teacher: Mrs. Manisha Chaliha

# **Department: Education**





















# Name of the Teacher: Dr. Anindita Dey





















#### Name of the Teacher: Ms. Prithwa Deb





















#### Name of the Teacher: Mr. Anshuman Bora





















#### Name of the Teacher: Mr. Lakshminath Rabha





















# Name of the Teacher: Mrs. Daisy Ingtipi





















# Name of the Teacher: Dr. Paban Boruah

# **Department: Statistics**





















Name of the Teacher: Dr. Rumee Rani Savapandit

**Department: Statistics** 





















#### Name of the Teacher: Mr. Jinku Borkotoky

# **Department: Statistics**





















#### Name of the Teacher: Mrs. Ruma Hazarika

#### **Department: Political Science**





















Name of the Teacher: Dr. Tarun Gogoi Department: Political Science























## **Department: Political Science**





















# Name of the Teacher: Mr. Biplob Gogoi

## **De