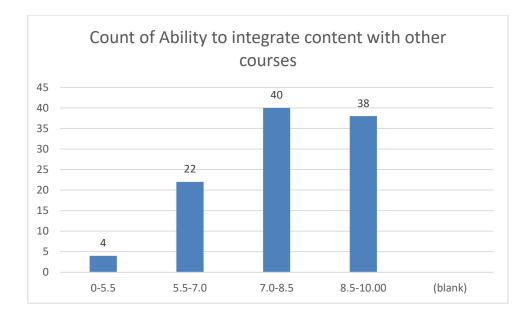

#### Name of the Teacher: Dr. Mousumi Baruah





















## Name of the Teacher: Dr. Joya Kalita





















## Name of the Teacher: Ms Madhusmita Gogoi





22

















# Name of the Teacher: Dr. Chitra Devi

## **Department: Education**





















## Name of the Teacher: Mrs. Leela Das

# **Department: Education**





















### Name of the Teacher: Mrs. Manisha Chaliha

# **Department: Education**





















# Name of the Teacher: Dr. Anindita Dey





















#### Name of the Teacher: Ms. Prithwa Deb





















#### Name of the Teacher: Mr. Anshuman Bora





















#### Name of the Teacher: Mr. Lakshminath Rabha





















# Name of the Teacher: Mrs. Daisy Ingtipi





















# Name of the Teacher: Dr. Paban Boruah

# **Department: Statistics**





















Name of the Teacher: Dr. Rumee Rani Savapandit

**Department: Statistics** 





















#### Name of the Teacher: Mr. Jinku Borkotoky

# **Department: Statistics**





















#### Name of the Teacher: Mrs. Ruma Hazarika

#### **Department: Political Science**





















Name of the Teacher: Dr. Tarun Gogoi Department: Political Science























## **Department: Political Science**





















# Name of the Teacher: Mr. Biplob Gogoi

## **Department: Political Science**





















## Name of the Teacher: Dr. Khirod Deori

#### **Department:** Zoology





















# Name of the Teacher: Dr. Pavitra Chutia

## **Department: