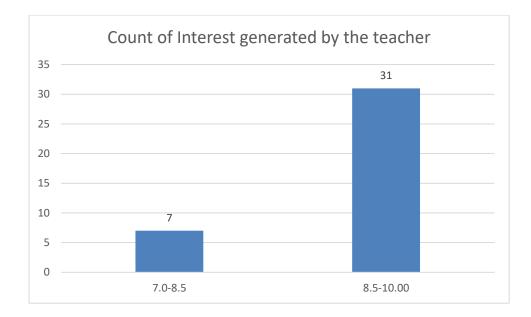

#### Name of the teacher:Miss Silpeesikha Pathak

















## Name of the Teacher: Mr Debeswar Baruah

## **Department: History**





















## Name of the Teacher: Mr Dulen Gogoi

**Department: History** 





















# Name of the Teacher: Mr Debo Prasad Gogoi

# **Department: History**





















# Name of the Teacher: Dr. Jayanta Barukial

## **Department: Life Sciences**









































#### Name of the Teacher: Dr. Pavitra Chutia





















### Name of the Teacher: Dr. Rajeev Basumatary

































































# Name of the Teacher: Dr. Sukriti Dutta











































Ms. Priyankhi Borgohain Department of Life Sciences









































Ms. Ekhani Saikia Department of Life Sciences





























































Dr. Apurba Saikia Department of Life Sciences









































Mrs. Anima Kutum Department Life Sciences





















## Department of Botany

## Name of the Teacher: Dr. Jayanta Barukial





















#### Dr. Rousan Sharma

## Department of Botany









































#### Mr. Phirose Kemprai

## Department of Botany





















Mrs. Anima Kutum Department of Botany





















## Name of the Teacher: Mr. Jyoti prasad Dutta

# Department of Chemistry





















#### Mr. Bedanta Kumar Bora

#### Department of Statistics





















#### Dr. Suvangshu Dutta