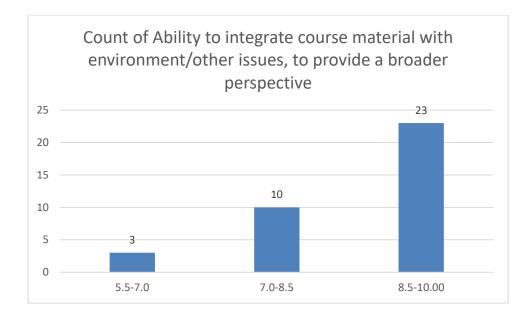

#### Ms. Gayatri Sharma Tamuly

#### Dept. of Philosophy

























#### Name of the teacher:Miss Silpeesikha Pathak

















## Name of the Teacher: Mr Debeswar Baruah

## **Department: History**





















## Name of the Teacher: Mr Dulen Gogoi

**Department: History** 





















# Name of the Teacher: Mr Debo Prasad Gogoi

# **Department: History**





















# Name of the Teacher: Dr. Jayanta Barukial

## **Department: Life Sciences**









































#### Name of the Teacher: Dr. Pavitra Chutia





















### Name of the Teacher: Dr. Rajeev Basumatary

































































# Name of the Teacher: Dr. Sukriti Dutta











































Ms. Priyankhi Borgohain Department of Life Sciences









































Ms. Ekhani Saikia Department of Life Sciences





























































Dr. Apurba Saikia Department of Life Sciences









































Mrs. Anima Kutum Department Life Sciences





















## Department of Botany

## Name of the Teacher: Dr. Jayanta Barukial





















#### Dr. Rousan Sharma

## Department of Botany









































#### Mr. Phirose Kemprai

## Department of Botany





















Mrs. Anima Kutum Department of Botany





















## Name of the Teacher: Mr. Jyoti prasad Dutta

# Department of Chemistry





















#### Mr. Bedanta Kumar Bora

####