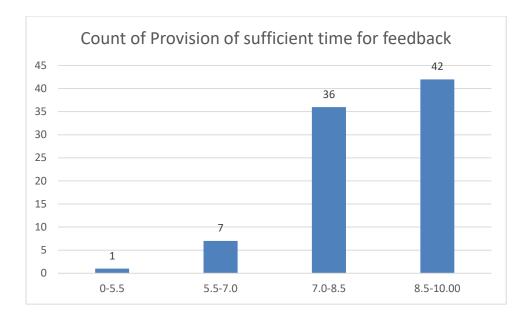

#### Parameters:

- Knowledge base of the teacher
- Communication Skills in terms of articulation and comprehensibility
- Sincerity/Commitment of the teacher
- Interest generated by the teacher
- Ability to integrate course material with environment/other issues, to provide a broader perspective
- Ability to integrate content with other courses
- Accessibility of the teacher in and out of the class (includes availability of the teacher to motivate further study and discussion outside class)
- Ability to design quizzes/Test/assignments/examinations and projects to evaluate students understanding of the course
- Provision of sufficient time for feedback
- Overall rating