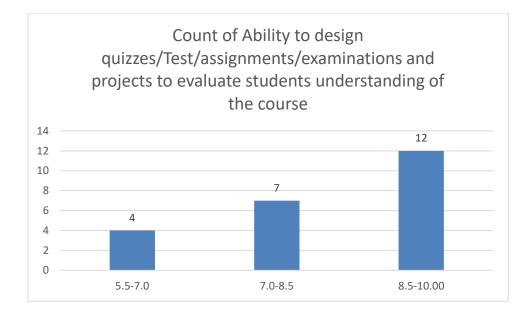

#### Parameters:

- Knowledge base of the teacher
- Communication Skills in terms of articulation and comprehensibility
- Sincerity/Commitment of the teacher
- Interest generated by the teacher
- Ability to integrate course material with environment/other issues, to provide a broader perspective
- Ability to integrate content with other courses
- Accessibility of the teacher in and out of the class (includes availability of the teacher to motivate further study and discussion outside class)
- Ability to design quizzes/Test/assignments/examinations and projects to evaluate students understanding of the course
- Provision of sufficient time for feedback
- Overall rating