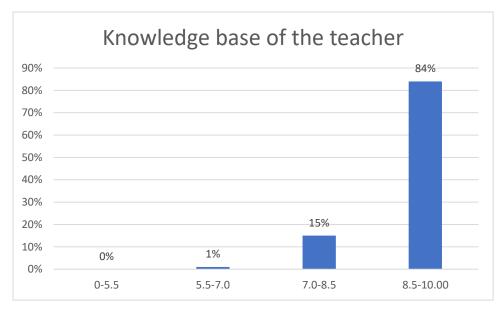

Name of the Teacher: Dr. Jyotirmoyee Bhattacharyee

Department of Assamese

Knowledge base of the teacher