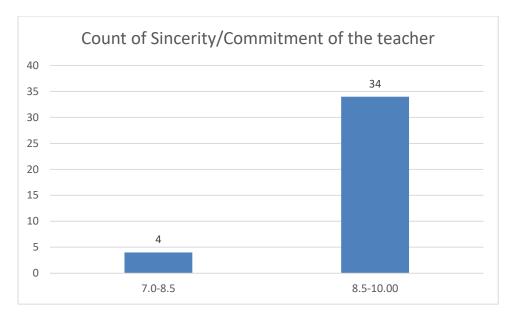

## Name of the Teacher: Mr Debeswar Baruah

## **Department: History**





















## Name of the Teacher: Mr Dulen Gogoi

**Department: History** 





















# Name of the Teacher: Mr Debo Prasad Gogoi

# **Department: History**





















# Name of the Teacher: Dr. Jayanta Barukial

## **Department: Life Sciences**









































#### Name of the Teacher: Dr. Pavitra Chutia





















### Name of the Teacher: Dr. Rajeev Basumatary

































































# Name of the Teacher: Dr. Sukriti Dutta











































Ms. Priyankhi Borgohain Department of Life Sciences









































Ms. Ekhani Saikia Department of Life Sciences





























































Dr. Apurba Saikia Department of Life Sciences









































Mrs. Anima Kutum Department Life Sciences





















## Department of Botany

## Name of the Teacher: Dr. Jayanta Barukial





















#### Dr. Rousan Sharma

## Department of Botany









































#### Mr. Phirose Kemprai

## Department of Botany





















Mrs. Anima Kutum Department of Botany





















## Name of the Teacher: Mr. Jyoti prasad Dutta

# Department of Chemistry





















#### Mr. Bedanta Kumar Bora

#### Department of Statistics





















#### Dr. Suvangshu Dutta Department of Chemistry









































Dr. Romen Chutia De