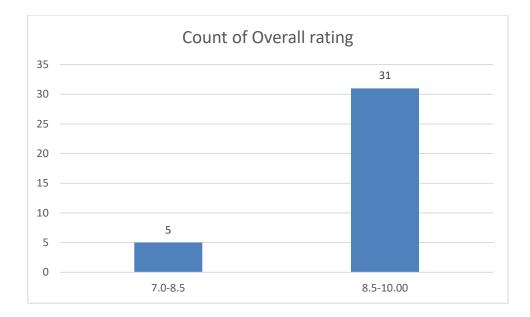

Name of the Teacher: Dr. Jyotirmoyee Bhattacharyee

Department of Assamese

Knowledge base of the teacher