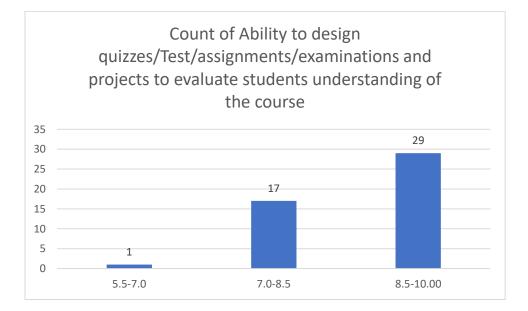

#### Parameters:

- Knowledge base of the teacher
- Communication Skills in terms of articulation and comprehensibility
- Sincerity/Commitment of the teacher
- Interest generated by the teacher
- Ability to integrate course material with environment/other issues, to provide a broader perspective
- Ability to integrate content with other courses
- Accessibility of the teacher in and out of the class (includes availability of the teacher to motivate further study and discussion outside class)
- Ability to design quizzes/Test/assignments/examinations and projects to evaluate students understanding of the course
- Provision of sufficient time for feedback
- Overall rating