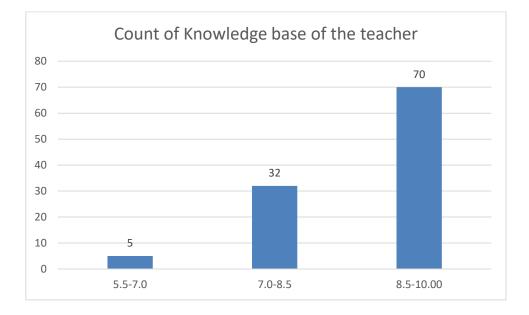

Name of the Teacher: Dr. Jyotirmoyee Bhattacharyee

Department of Assamese

Knowledge base of the teacher