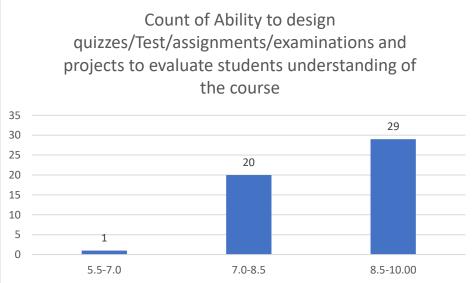

utum Department of Botany





















## Name of the Teacher: Mr. Jyoti prasad Dutta

# Department of Chemistry





















#### Mr. Bedanta Kumar Bora

#### Department of Statistics





















#### Dr. Suvangshu Dutta Department of Chemistry









































Dr. Romen Chutia Department of Chemistry





















## Miss Sukanya Das

## Department of Chemistry





















# Name of the Teacher: Dr. Amal Kr. Sarmah























































































#### Name of the Teacher: Dr. Pawan Chetri





















# Name of the Teacher: Mr. Biswajit Dutta

# **Department: Physics**





















## Dr. Nilufar Mana Begum

#### Department of Mathematics





















## Dr. Tapan Boishya

#### Department of Mathematics













Count of Accessibility of the teacher in and out of the class(includes availability of the teacher to motivate further study and discussion outside class)







#### Mr Ashik Hussain Mirza























## Mr. Pranjal Borah

## Department of Mathematics