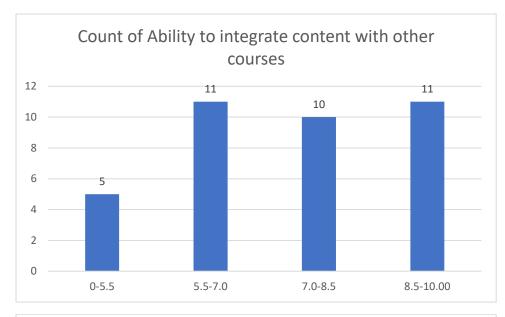

#### Parameters:

- Knowledge base of the teacher
- Communication Skills in terms of articulation and comprehensibility
- Sincerity/Commitment of the teacher
- Interest generated by the teacher
- Ability to integrate course material with environment/other issues, to provide a broader perspective
- Ability to integrate content with other courses
- Accessibility of the teacher in and out of the class (includes availability of the teacher to motivate further study and discussion outside class)
- Ability to design quizzes/Test/assignments/examinations and projects to evaluate students understanding of the course
- Provision of sufficient time for feedback
- Overall rating