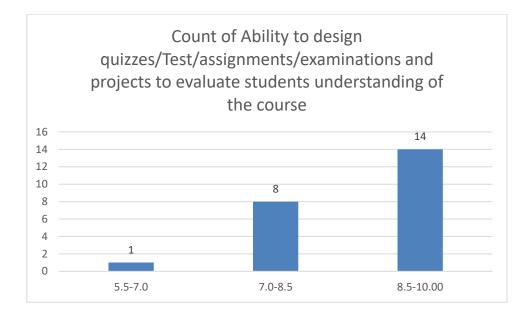

#### Parameters:

- Knowledge base of the teacher
- Communication Skills in terms of articulation and comprehensibility
- Sincerity/Commitment of the teacher
- Interest generated by the teacher
- Ability to integrate course material with environment/other issues, to provide a broader perspective
- Ability to integrate content with other courses
- Accessibility of the teacher in and out of the class (includes availability of the teacher to motivate further study and discussion outside class)
- Ability to design quizzes/Test/assignments/examinations and projects to evaluate students understanding of the course
- Provision of sufficient time for feedback
- Overall rating