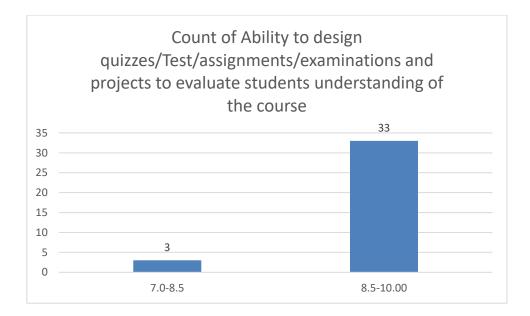

#### Parameters:

- Knowledge base of the teacher
- Communication Skills in terms of articulation and comprehensibility
- Sincerity/Commitment of the teacher
- Interest generated by the teacher
- Ability to integrate course material with environment/other issues, to provide a broader perspective
- Ability to integrate content with other courses
- Accessibility of the teacher in and out of the class (includes availability of the teacher to motivate further study and discussion outside class)
- Ability to design quizzes/Test/assignments/examinations and projects to evaluate students understanding of the course
- Provision of sufficient time for feedback
- Overall rating