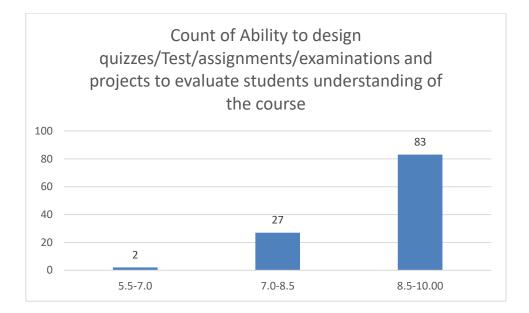

#### Parameters:

- Knowledge base of the teacher
- Communication Skills in terms of articulation and comprehensibility
- Sincerity/Commitment of the teacher
- Interest generated by the teacher
- Ability to integrate course material with environment/other issues, to provide a broader perspective
- Ability to integrate content with other courses
- Accessibility of the teacher in and out of the class (includes availability of the teacher to motivate further study and discussion outside class)
- Ability to design quizzes/Test/assignments/examinations and projects to evaluate students understanding of the course
- Provision of sufficient time for feedback
- Overall rating