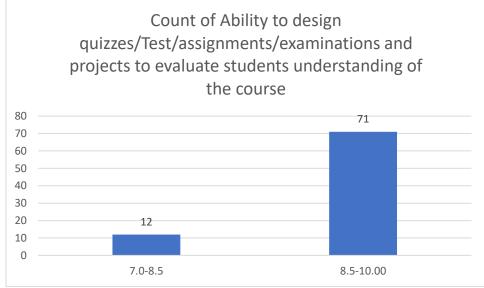

#### Parameters:

- Knowledge base of the teacher
- Communication Skills in terms of articulation and comprehensibility
- Sincerity/Commitment of the teacher
- Interest generated by the teacher
- Ability to integrate course material with environment/other issues, to provide a broader perspective
- Ability to integrate content with other courses
- Accessibility of the teacher in and out of the class (includes availability of the teacher to motivate further study and discussion outside class)
- Ability to design quizzes/Test/assignments/examinations and projects to evaluate students understanding of the course
- Provision of sufficient time for feedback
- Overall rating