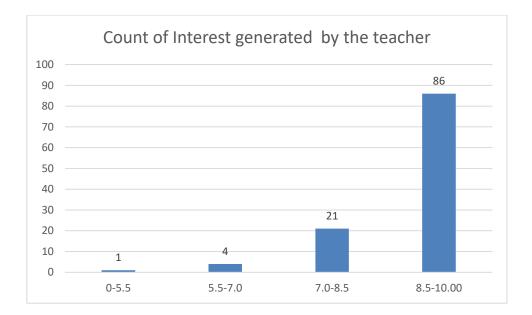

### Name of the Teacher: Mrs. Manisha Chaliha

# **Department: Education**





















# Name of the Teacher: Dr. Anindita Dey





















#### Name of the Teacher: Ms. Prithwa Deb





















#### Name of the Teacher: Mr. Anshuman Bora





















#### Name of the Teacher: Mr. Lakshminath Rabha





















# Name of the Teacher: Mrs. Daisy Ingtipi





















# Name of the Teacher: Dr. Paban Boruah

# **Department: Statistics**





















Name of the Teacher: Dr. Rumee Rani Savapandit

**Department: Statistics** 





















#### Name of the Teacher: Mr. Jinku Borkotoky

# **Department: Statistics**





















#### Name of the Teacher: Mrs. Ruma Hazarika

#### **Department: Political Science**





















Name of the Teacher: Dr. Tarun Gogoi Department: Political Science























## **Department: Political Science**





















# Name of the Teacher: Mr. Biplob Gogoi

## **Department: Political Science**





















## Name of the Teacher: Dr. Khirod Deori

#### **Department:** Zoology





















# Name of the Teacher: Dr. Pavitra Chutia

## **Department: Zoology**





















Name of the Teacher: Dr. Rajeev Basumatary

**Department: Zoology** 





















Name of the Teacher: Dr. Samrat Sengupta

**Department: Zoology** 























## **Department:** Zoology





















### Name of the Teacher: Dr. Hemanta Saikia,

# **Department: Economics**





















## Name of the Teacher: Dr. Jadum