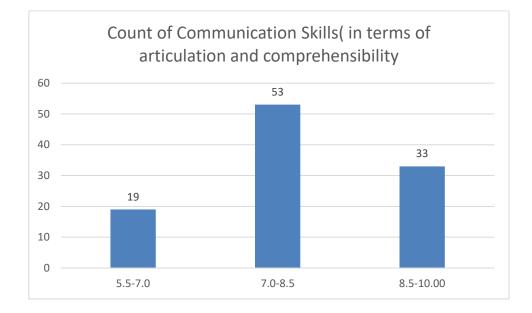

: Dr. Jyotirmoyee Bhattacharyee

Department of Assamese



Knowledge base of the teacher

### Communication Skills











































#### Name of the Teacher: Dr. Mousumi Baruah





















## Name of the Teacher: Dr. Joya Kalita





















## Name of the Teacher: Ms Madhusmita Gogoi





22

















# Name of the Teacher: Dr. Chitra Devi

## **Department: Education**





















## Name of the Teacher: Mrs. Leela Das

# **Department: Education**





















### Name of the Teacher: Mrs. Manisha Chaliha

# **Department: Education**





















# Name of the Teacher: Dr. Anindita Dey





















#### Name of the Teacher: Ms. Prithwa Deb





















#### Name of the Teacher: Mr. Anshuman Bora





















#### Name of the Teacher: Mr. Lakshminath Rabha





















# Name of the Teacher: Mrs. Daisy Ingtipi





















# Name of the Teacher: Dr. Paban Boruah

# **Department: Statistics**





















Name of the Teacher: Dr. Rumee Rani Savapandit

**Department: Statistics** 





















#### Name of the Teacher: Mr. Jinku Borkotoky

# **Department: Statistics**





















#### Name of the Teacher: Mrs. Ruma Hazarika

#### **Department: Political Science**





















Name of the Teacher: Dr. Tarun Gogoi Department: Political Science























## **Department: Political Science**





















# Name of the Teacher: Mr. Biplob Gogoi

## **Department: Political Science**





















## Name of t