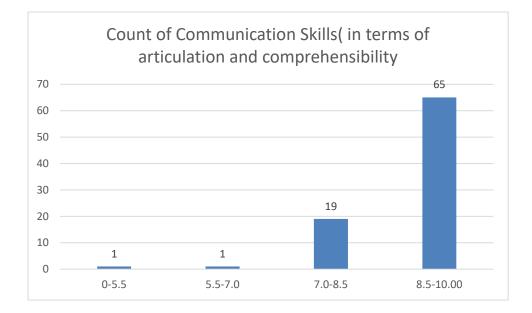

#### Parameters:

- Knowledge base of the teacher
- Communication Skills in terms of articulation and comprehensibility
- Sincerity/Commitment of the teacher
- Interest generated by the teacher
- Ability to integrate course material with environment/other issues, to provide a broader perspective
- Ability to integrate content with other courses
- Accessibility of the teacher in and out of the class (includes availability of the teacher to motivate further study and discussion outside class)
- Ability to design quizzes/Test/assignments/examinations and projects to evaluate students understanding of the course
- Provision of sufficient time for feedback
- Overall rating