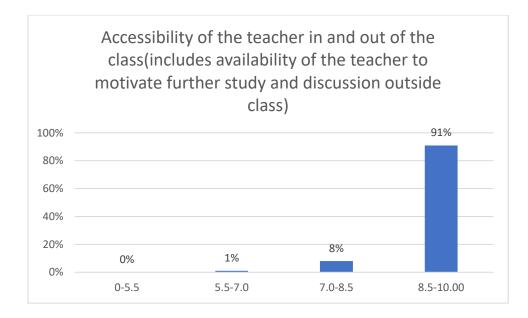

#### Parameters:

- Knowledge base of the teacher
- Communication Skills in terms of articulation and comprehensibility
- Sincerity/Commitment of the teacher
- Interest generated by the teacher
- Ability to integrate course material with environment/other issues, to provide a broader perspective
- Ability to integrate content with other courses
- Accessibility of the teacher in and out of the class (includes availability of the teacher to motivate further study and discussion outside class)
- Ability to design quizzes/Test/assignments/examinations and projects to evaluate students understanding of the course
- Provision of sufficient time for feedback
- Overall rating

#### Department of Mathematics

Count of Accessibility of the teacher in and out of the class(includes availability of the teacher to motivate further study and discussion outside class)