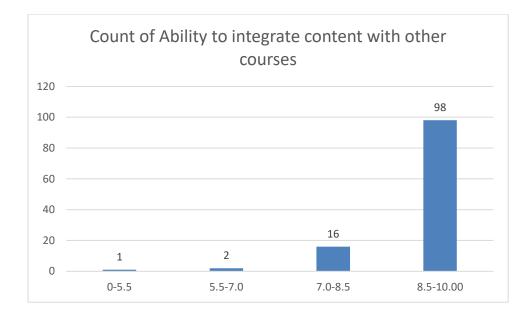

# Name of the Teacher: Dr. Anindita Dey





















#### Name of the Teacher: Ms. Prithwa Deb





















#### Name of the Teacher: Mr. Anshuman Bora





















#### Name of the Teacher: Mr. Lakshminath Rabha





















# Name of the Teacher: Mrs. Daisy Ingtipi





















# Name of the Teacher: Dr. Paban Boruah

# **Department: Statistics**





















Name of the Teacher: Dr. Rumee Rani Savapandit

**Department: Statistics** 





















#### Name of the Teacher: Mr. Jinku Borkotoky

# **Department: Statistics**





















#### Name of the Teacher: Mrs. Ruma Hazarika

#### **Department: Political Science**





















Name of the Teacher: Dr. Tarun Gogoi Department: Political Science























## **Department: Political Science**





















# Name of the Teacher: Mr. Biplob Gogoi

## **Department: Political Science**





















## Name of the Teacher: Dr. Khirod Deori

#### **Department:** Zoology





















# Name of the Teacher: Dr. Pavitra Chutia

## **Department: Zoology**





















Name of the Teacher: Dr. Rajeev Basumatary

**Department: Zoology** 





















Name of the Teacher: Dr. Samrat Sengupta

**Department: Zoology** 























## **Department:** Zoology





















### Name of the Teacher: Dr. Hemanta Saikia,

# **Department: Economics**





















## Name of the Teacher: Dr. Jadumoni Das

#### **Department: Economics**





















## Name of the Teacher: Mr. Dev