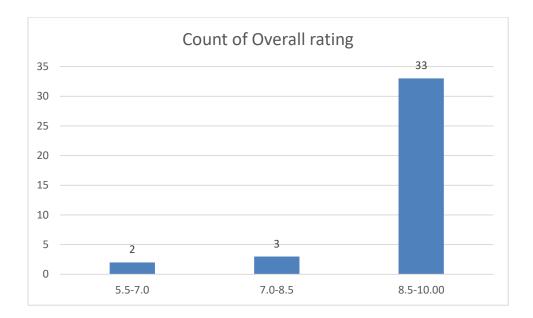

## **Department: Zoology**

Name of the Teacher: Dr. Rajeev Basumatary

**Department: Zoology** 

Name of the Teacher: Dr. Samrat Sengupta

**Department: Zoology** 