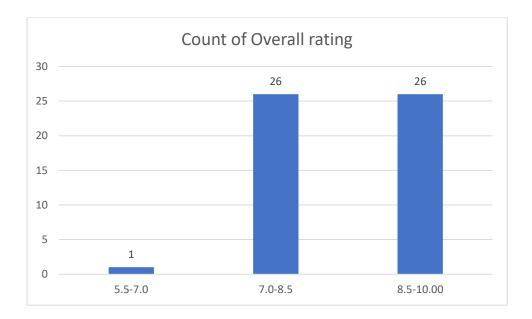

f Life Sciences





























































Dr. Apurba Saikia Department of Life Sciences









































Mrs. Anima Kutum Department Life Sciences





















## Department of Botany

## Name of the Teacher: Dr. Jayanta Barukial





















#### Dr. Rousan Sharma

## Department of Botany









































#### Mr. Phirose Kemprai

## Department of Botany





















Mrs. Anima Kutum Department of Botany





















## Name of the Teacher: Mr. Jyoti prasad Dutta

# Department of Chemistry





















#### Mr. Bedanta Kumar Bora

#### Department of Statistics





















#### Dr. Suvangshu Dutta Department of Chemistry









































Dr. Romen Chutia Department of Chemistry





















## Miss Sukanya Das

## Department of Chemistry





















# Name of the Teacher: Dr. Amal Kr. Sarmah























































































#### Name of the Teacher: Dr. Pawan Chetri





















# Name of the Teacher: Mr. Biswajit Dutta

# **Department: Physics**





















## Dr. Nilufar Mana Begum

#### Department of Mathematics





















## Dr. Tapan Boishya

#### Department of Mathematics













Count of Accessibility of the teacher in and out of the class(includes availability of the teacher to motivate further study and discussion outside class)







#### Mr Ashik Hussain Mirza























## Mr. Pranjal Borah

##