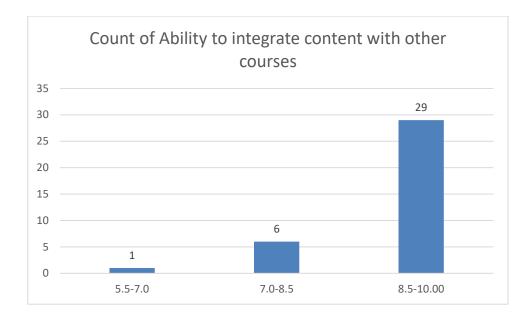

#### Parameters:

- Knowledge base of the teacher
- Communication Skills in terms of articulation and comprehensibility
- Sincerity/Commitment of the teacher
- Interest generated by the teacher
- Ability to integrate course material with environment/other issues, to provide a broader perspective
- Ability to integrate content with other courses
- Accessibility of the teacher in and out of the class (includes availability of the teacher to motivate further study and discussion outside class)
- Ability to design quizzes/Test/assignments/examinations and projects to evaluate students understanding of the course
- Provision of sufficient time for feedback
- Overall rating