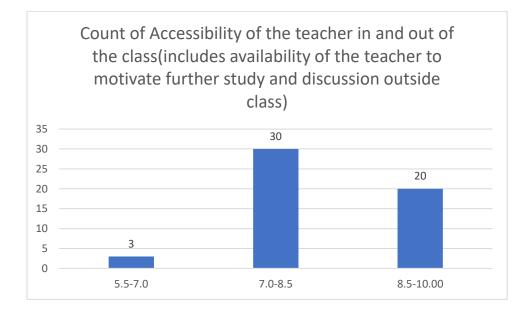

#### Department of Mathematics

Count of Accessibility of the teacher in and out of the class(includes availability of the teacher to motivate further study and discussion outside class)