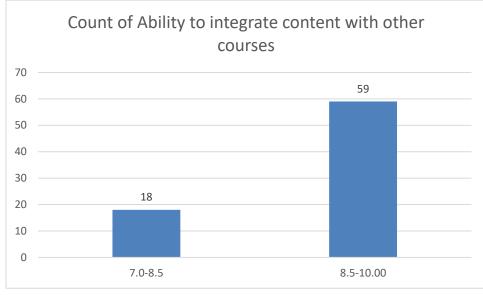

quizzes/Test/assignments/examinations and projects to evaluate students understanding of the course
- Provision of sufficient time for feedback
- Overall rating

Name of the Teacher: Dr. Jyotirmoyee Bhattacharyee

Department of Assamese



Knowledge base of the teacher

### Communication Skills











































#### Name of the Teacher: Dr. Mousumi Baruah





















## Name of the Teacher: Dr. Joya Kalita





















## Name of the Teacher: Ms Madhusmita Gogoi





22

















# Name of the Teacher: Dr. Chitra Devi

## **Department: Education**





















## Name of the Teacher: Mrs. Leela Das

# **Department: Education**





















### Name of the Teacher: Mrs. Manisha Chaliha

# **Department: Education**





















# Name of the Teacher: Dr. Anindita Dey





















#### Name of the Teacher: Ms. Prithwa Deb





















#### Name of the Teacher: Mr. Anshuman Bora





















#### Name of the Teacher: Mr. Lakshminath Rabha





















# Name of the Teacher: Mrs. Daisy Ingtipi





















# Name of the Teacher: Dr. Paban Boruah

# **Department: Statistics**





















Name of the Teacher: Dr. Rumee Rani Savapandit

**Department: Statistics** 





















#### Name of the Teacher: Mr. Jinku Borkotoky

# **Department: Statistics**





















#### Name of the Teacher: Mrs. Ruma Hazarika

#### **Department: Political Science**





















Name of the Teacher: Dr. Tarun Gogoi Department: Political Science