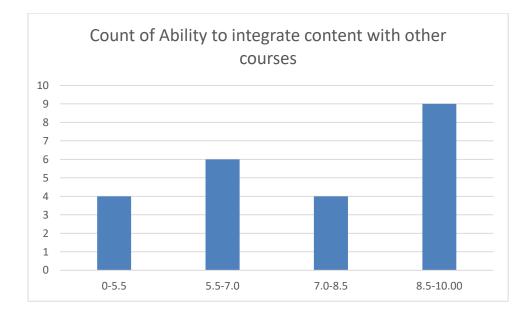

Name of the Teacher: Dr. Jyotirmoyee Bhattacharyee

Department of Assamese

Knowledge base of the teacher