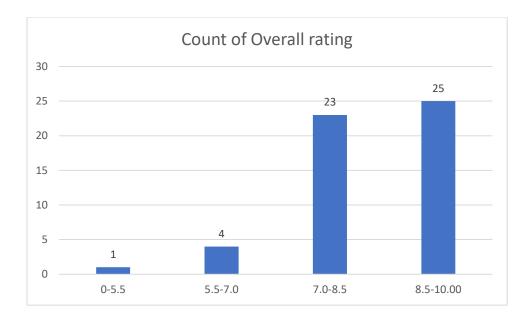

#### Parameters:

- Knowledge base of the teacher
- Communication Skills in terms of articulation and comprehensibility
- Sincerity/Commitment of the teacher
- Interest generated by the teacher
- Ability to integrate course material with environment/other issues, to provide a broader perspective
- Ability to integrate content with other courses
- Accessibility of the teacher in and out of the class (includes availability of the teacher to motivate further study and discussion outside class)
- Ability to design quizzes/Test/assignments/examinations and projects to evaluate students understanding of the course
- Provision of sufficient time for feedback
- Overall rating