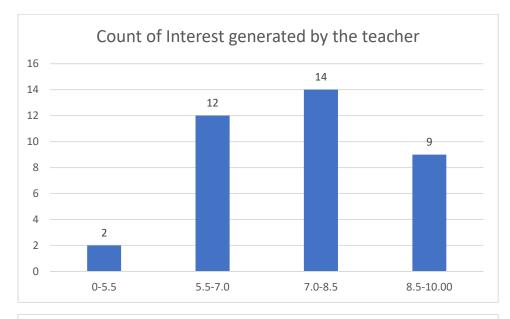

Ms. Ekhani Saikia Department of Life Sciences





























































Dr. Apurba Saikia Department of Life Sciences









































Mrs. Anima Kutum Department Life Sciences





















## Department of Botany

## Name of the Teacher: Dr. Jayanta Barukial





















#### Dr. Rousan Sharma

## Department of Botany









































#### Mr. Phirose Kemprai

## Department of Botany





















Mrs. Anima Kutum Department of Botany





















## Name of the Teacher: Mr. Jyoti prasad Dutta

# Department of Chemistry





















#### Mr. Bedanta Kumar Bora

#### Department of Statistics





















#### Dr. Suvangshu Dutta Department of Chemistry









































Dr. Romen Chutia Department of Chemistry





















## Miss Sukanya Das

## Department of Chemistry





















# Name of the Teacher: Dr. Amal Kr. Sarmah























































































#### Name of the Teacher: Dr. Pawan Chetri





















# Name of the Teacher: Mr. Biswajit Dutta

# **Department: Physics**





















## Dr. Nilufar Mana Begum

#### Department of Mathematics





















## Dr. Tapan Boishya

#### Department of Mathematics













Count of Accessibility of the teacher in and out of the class(includes availability of the teacher to motivate further study and discussion outside class)







#### Mr Ashik Hussain Mirza