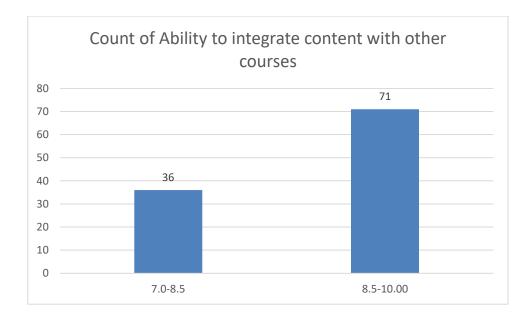

#### Department of Mathematics

Count of Accessibility of the teacher in and out of the class(includes availability of the teacher to motivate further study and discussion outside class)