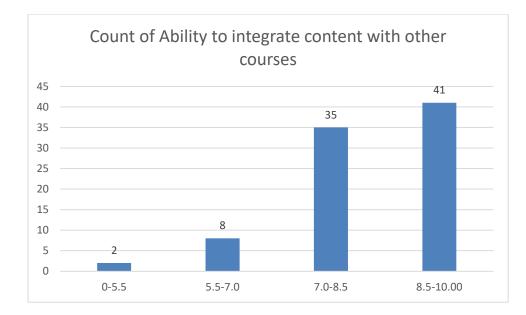

#### Parameters:

- Knowledge base of the teacher
- Communication Skills in terms of articulation and comprehensibility
- Sincerity/Commitment of the teacher
- Interest generated by the teacher
- Ability to integrate course material with environment/other issues, to provide a broader perspective
- Ability to integrate content with other courses
- Accessibility of the teacher in and out of the class (includes availability of the teacher to motivate further study and discussion outside class)
- Ability to design quizzes/Test/assignments/examinations and projects to evaluate students understanding of the course
- Provision of sufficient time for feedback
- Overall rating