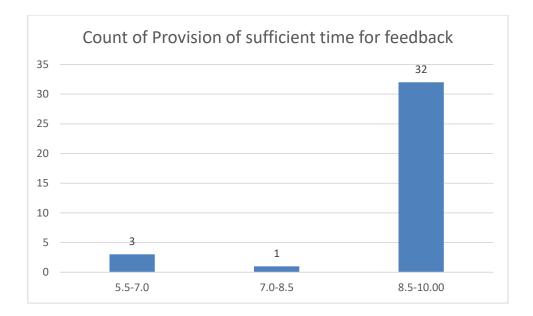

: Phillosophy**





















#### Name of the Teacher: Ms. Bandana Kathar

**Department: Phillosophy** 





















#### Ms. Gayatri Sharma Tamuly

#### Dept. of Philosophy

























#### Name of the teacher:Miss Silpeesikha Pathak

















## Name of the Teacher: Mr Debeswar Baruah

## **Department: History**





















## Name of the Teacher: Mr Dulen Gogoi

**Department: History** 





















# Name of the Teacher: Mr Debo Prasad Gogoi

# **Department: History**





















# Name of the Teacher: Dr. Jayanta Barukial

## **Department: Life Sciences**









































#### Name of the Teacher: Dr. Pavitra Chutia





















### Name of the Teacher: Dr. Rajeev Basumatary

































































# Name of the Teacher: Dr. Sukriti Dutta











































Ms. Priyankhi Borgohain Department of Life Sciences









































Ms. Ekhani Saikia Department of Life Sciences





























































Dr. Apurba Saikia Department of Life Sciences









































Mrs. Anima Kutum Department Life Sciences





















## Department of Botany

## Name of the Teacher: Dr. Jayanta Barukial





















#### Dr. Rousan Sharma

## Department of Botany









































#### Mr. Phirose Kemprai

## Department of Botany





















Mrs. Anima Kutum Department of Botany





















## Name