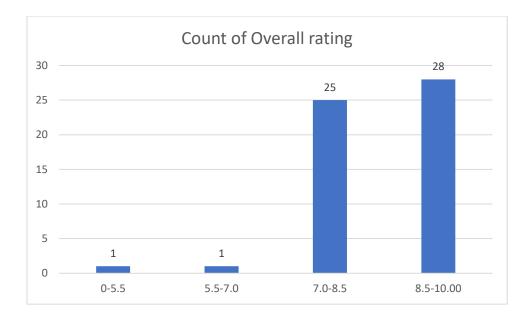

Name of the Teacher: Dr. Jyotirmoyee Bhattacharyee

Department of Assamese

Knowledge base of the teacher