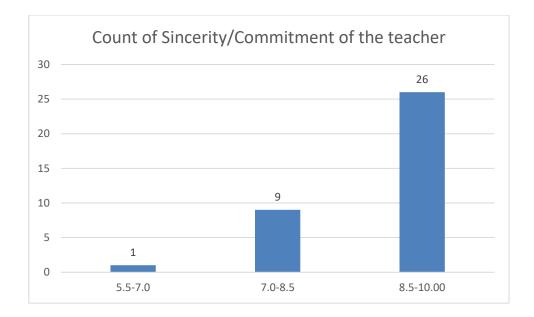

**Department: Phillosophy**





















#### Name of the Teacher: Ms. Bandana Kathar

**Department: Phillosophy** 





















#### Ms. Gayatri Sharma Tamuly

#### Dept. of Philosophy

























#### Name of the teacher:Miss Silpeesikha Pathak

















## Name of the Teacher: Mr Debeswar Baruah

## **Department: History**





















## Name of the Teacher: Mr Dulen Gogoi

**Department: History** 





















# Name of the Teacher: Mr Debo Prasad Gogoi

# **Department: History**





















# Name of the Teacher: Dr. Jayanta Barukial

## **Department: Life Sciences**









































#### Name of the Teacher: Dr. Pavitra Chutia





















### Name of the Teacher: Dr. Rajeev Basumatary

































































# Name of the Teacher: Dr. Sukriti Dutta











































Ms. Priyankhi Borgohain Department of Life Sciences









































Ms. Ekhani Saikia Department of Life Sciences





























































Dr. Apurba Saikia Department of Life Sciences









































Mrs. Anima Kutum Department Life Sciences





















## Department of Botany

## Name of the Teacher: Dr. Jayanta Barukial





















#### Dr. Rousan Sharma

## Department of Botany









































#### Mr. Phirose Kemprai

## Department of Botany





















Mrs. Anima Kutum Department of Botany