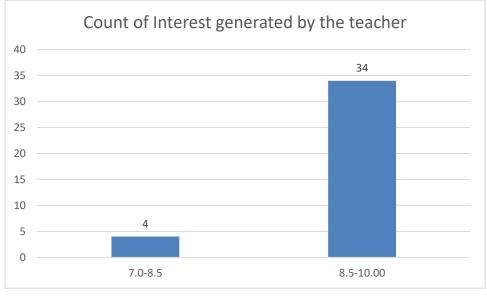

#### Parameters:

- Knowledge base of the teacher
- Communication Skills in terms of articulation and comprehensibility
- Sincerity/Commitment of the teacher
- Interest generated by the teacher
- Ability to integrate course material with environment/other issues, to provide a broader perspective
- Ability to integrate content with other courses
- Accessibility of the teacher in and out of the class (includes availability of the teacher to motivate further study and discussion outside class)
- Ability to design quizzes/Test/assignments/examinations and projects to evaluate students understanding of the course
- Provision of sufficient time for feedback
- Overall rating