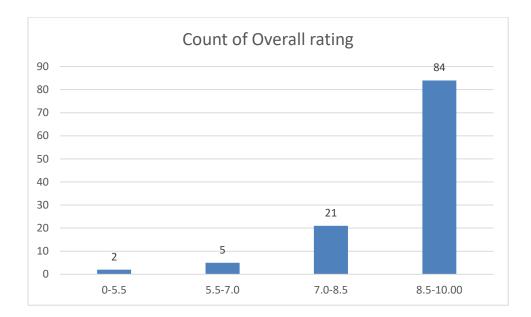

Name of the Teacher: Dr. Jyotirmoyee Bhattacharyee

Department of Assamese

Knowledge base of the teacher