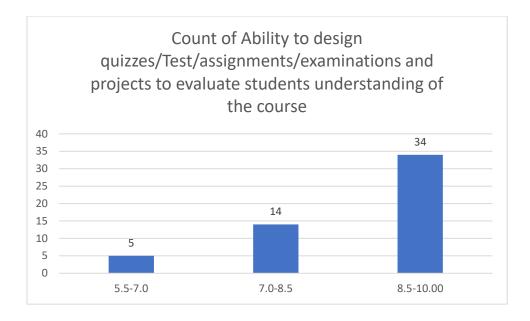

#### Parameters:

- Knowledge base of the teacher
- Communication Skills in terms of articulation and comprehensibility
- Sincerity/Commitment of the teacher
- Interest generated by the teacher
- Ability to integrate course material with environment/other issues, to provide a broader perspective
- Ability to integrate content with other courses
- Accessibility of the teacher in and out of the class (includes availability of the teacher to motivate further study and discussion outside class)
- Ability to design quizzes/Test/assignments/examinations and projects to evaluate students understanding of the course
- Provision of sufficient time for feedback
- Overall rating