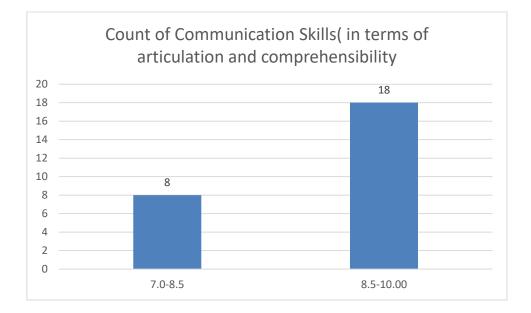

#### Parameters:

- Knowledge base of the teacher
- Communication Skills in terms of articulation and comprehensibility
- Sincerity/Commitment of the teacher
- Interest generated by the teacher
- Ability to integrate course material with environment/other issues, to provide a broader perspective
- Ability to integrate content with other courses
- Accessibility of the teacher in and out of the class (includes availability of the teacher to motivate further study and discussion outside class)
- Ability to design quizzes/Test/assignments/examinations and projects to evaluate students understanding of the course
- Provision of sufficient time for feedback
- Overall rating

### Communication Skills