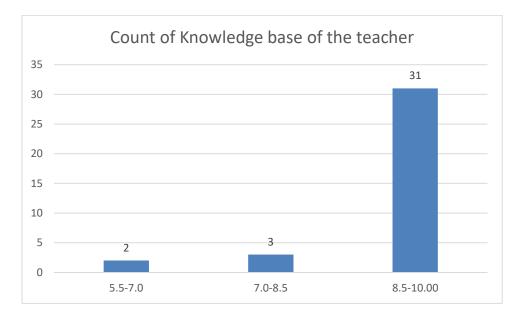

#### Parameters:

- Knowledge base of the teacher
- Communication Skills in terms of articulation and comprehensibility
- Sincerity/Commitment of the teacher
- Interest generated by the teacher
- Ability to integrate course material with environment/other issues, to provide a broader perspective
- Ability to integrate content with other courses
- Accessibility of the teacher in and out of the class (includes availability of the teacher to motivate further study and discussion outside class)
- Ability to design quizzes/Test/assignments/examinations and projects to evaluate students understanding of the course
- Provision of sufficient time for feedback
- Overall rating

Name of the Teacher: Dr. Jyotirmoyee Bhattacharyee

Department of Assamese

Knowledge base of the teacher