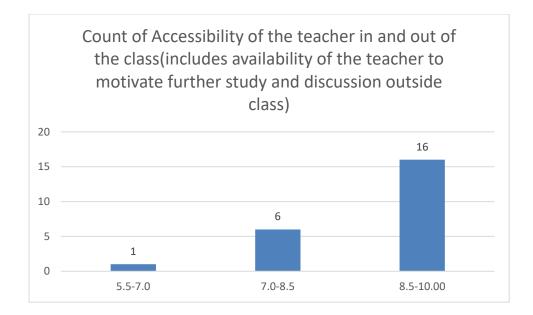

#### Parameters:

- Knowledge base of the teacher
- Communication Skills in terms of articulation and comprehensibility
- Sincerity/Commitment of the teacher
- Interest generated by the teacher
- Ability to integrate course material with environment/other issues, to provide a broader perspective
- Ability to integrate content with other courses
- Accessibility of the teacher in and out of the class (includes availability of the teacher to motivate further study and discussion outside class)
- Ability to design quizzes/Test/assignments/examinations and projects to evaluate students understanding of the course
- Provision of sufficient time for feedback
- Overall rating

#### Department of Mathematics

Count of Accessibility of the teacher in and out of the class(includes availability of the teacher to motivate further study and discussion outside class)