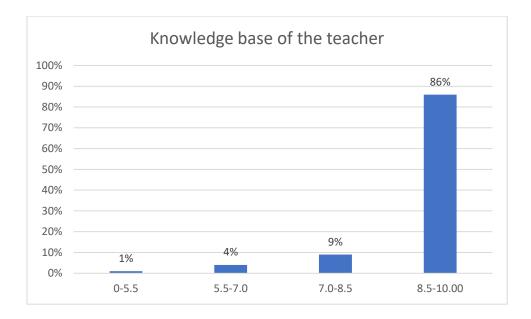

Name of the Teacher: Dr. Jyotirmoyee Bhattacharyee

Department of Assamese

Knowledge base of the teacher