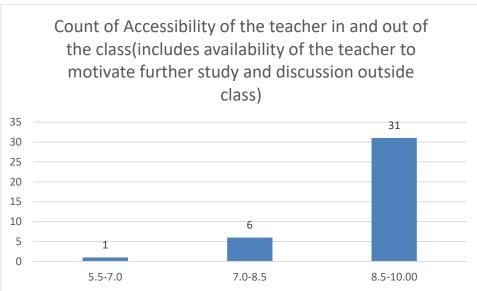

#### Parameters:

- Knowledge base of the teacher
- Communication Skills in terms of articulation and comprehensibility
- Sincerity/Commitment of the teacher
- Interest generated by the teacher
- Ability to integrate course material with environment/other issues, to provide a broader perspective
- Ability to integrate content with other courses
- Accessibility of the teacher in and out of the class (includes availability of the teacher to motivate further study and discussion outside class)
- Ability to design quizzes/Test/assignments/examinations and projects to evaluate students understanding of the course
- Provision of sufficient time for feedback
- Overall rating

#### Department of Mathematics

Count of Accessibility of the teacher in and out of the class(includes availability of the teacher to motivate further study and discussion outside class)