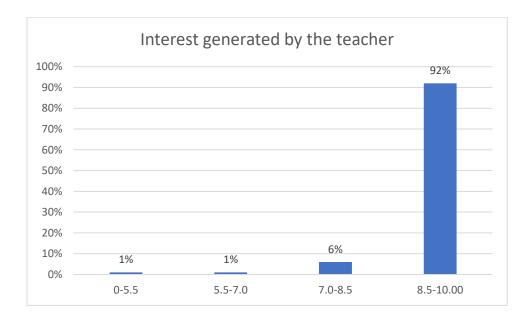

Name of the Teacher: Dr. Jyotirmoyee Bhattacharyee

Department of Assamese

Knowledge base of the teacher