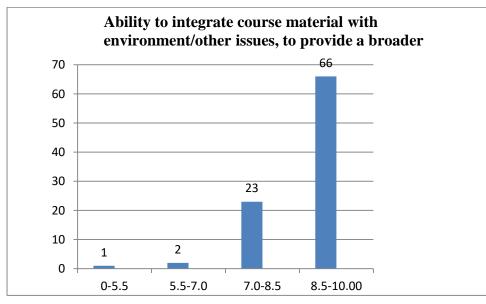

#### Parameters:

- Knowledge base of the teacher
- Communication Skills in terms of articulation and comprehensibility
- Sincerity/Commitment of the teacher
- Interest generated by the teacher
- Ability to integrate course material with environment/other issues, to provide a broader perspective
- Ability to integrate content with other courses
- Accessibility of the teacher in and out of the class (includes availability of the teacher to motivate further study and discussion outside class)
- Ability to design quizzes/Test/assignments/examinations and projects to evaluate students understanding of the course
- Provision of sufficient time for feedback
- Overall rating