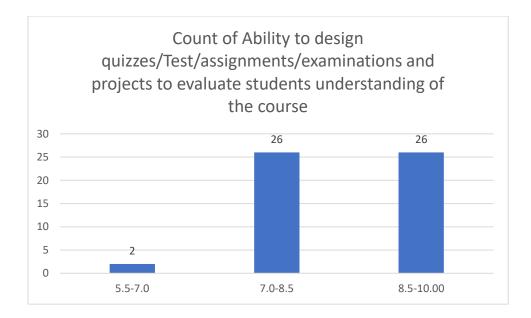

#### Parameters:

- Knowledge base of the teacher
- Communication Skills in terms of articulation and comprehensibility
- Sincerity/Commitment of the teacher
- Interest generated by the teacher
- Ability to integrate course material with environment/other issues, to provide a broader perspective
- Ability to integrate content with other courses
- Accessibility of the teacher in and out of the class (includes availability of the teacher to motivate further study and discussion outside class)
- Ability to design quizzes/Test/assignments/examinations and projects to evaluate students understanding of the course
- Provision of sufficient time for feedback
- Overall rating