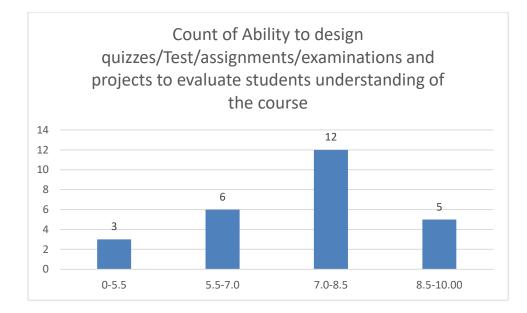

#### Parameters:

- Knowledge base of the teacher
- Communication Skills in terms of articulation and comprehensibility
- Sincerity/Commitment of the teacher
- Interest generated by the teacher
- Ability to integrate course material with environment/other issues, to provide a broader perspective
- Ability to integrate content with other courses
- Accessibility of the teacher in and out of the class (includes availability of the teacher to motivate further study and discussion outside class)
- Ability to design quizzes/Test/assignments/examinations and projects to evaluate students understanding of the course
- Provision of sufficient time for feedback
- Overall rating