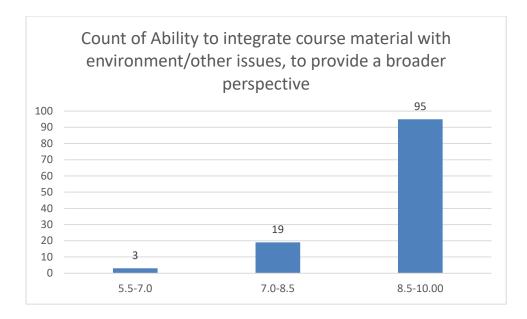

# Name of the Teacher: Dr. Anindita Dey





















#### Name of the Teacher: Ms. Prithwa Deb





















#### Name of the Teacher: Mr. Anshuman Bora





















#### Name of the Teacher: Mr. Lakshminath Rabha





















# Name of the Teacher: Mrs. Daisy Ingtipi





















# Name of the Teacher: Dr. Paban Boruah

# **Department: Statistics**





















Name of the Teacher: Dr. Rumee Rani Savapandit

**Department: Statistics** 





















#### Name of the Teacher: Mr. Jinku Borkotoky

# **Department: Statistics**





















#### Name of the Teacher: Mrs. Ruma Hazarika

#### **Department: Political Science**





















Name of the Teacher: Dr. Tarun Gogoi Department: Political Science























## **Department: Political Science**





















# Name of the Teacher: Mr. Biplob Gogoi

## **Department: Political Science**





















## Name of the Teacher: Dr. Khirod Deori

#### **Department:** Zoology





















# Name of the Teacher: Dr. Pavitra Chutia

## **Department: Zoology**





















Name of the Teacher: Dr. Rajeev Basumatary

**Department: Zoology** 





















Name of the Teacher: Dr. Samrat Sengupta

**Department: Zoology** 























## **Department:** Zoology





















### Name of the Teacher: Dr. Hemanta Saikia,

# **Department: Economics**





















## Name of the Teacher: Dr. Jadumoni Das

#### **Department: Economics**





















## Name of the Teacher: Mr. D