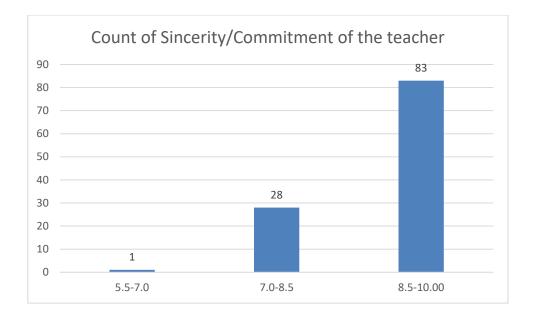

Name of the Teacher: Dr. Jyotirmoyee Bhattacharyee

Department of Assamese

Knowledge base of the teacher