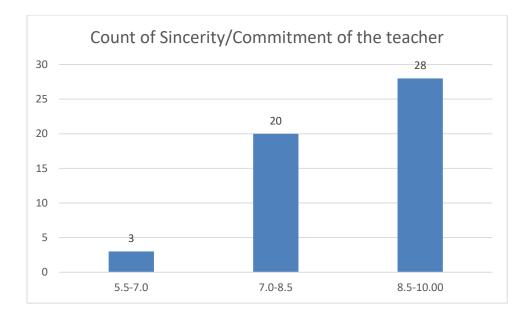

Name of the Teacher: Dr. Jyotirmoyee Bhattacharyee

Department of Assamese

Knowledge base of the teacher