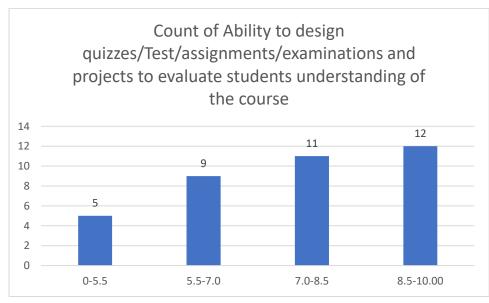

#### Parameters:

- Knowledge base of the teacher
- Communication Skills in terms of articulation and comprehensibility
- Sincerity/Commitment of the teacher
- Interest generated by the teacher
- Ability to integrate course material with environment/other issues, to provide a broader perspective
- Ability to integrate content with other courses
- Accessibility of the teacher in and out of the class (includes availability of the teacher to motivate further study and discussion outside class)
- Ability to design quizzes/Test/assignments/examinations and projects to evaluate students understanding of the course
- Provision of sufficient time for feedback
- Overall rating