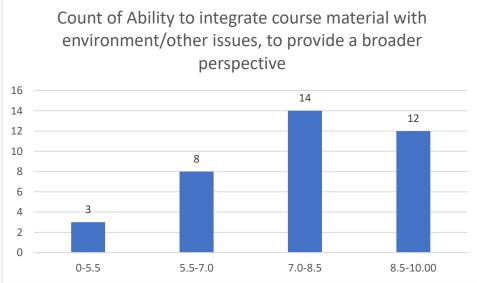

Ms. Ekhani Saikia Department of Life Sciences





























































Dr. Apurba Saikia Department of Life Sciences









































Mrs. Anima Kutum Department Life Sciences





















## Department of Botany

## Name of the Teacher: Dr. Jayanta Barukial





















#### Dr. Rousan Sharma

## Department of Botany









































#### Mr. Phirose Kemprai

## Department of Botany





















Mrs. Anima Kutum Department of Botany





















## Name of the Teacher: Mr. Jyoti prasad Dutta

# Department of Chemistry





















#### Mr. Bedanta Kumar Bora

#### Department of Statistics





















#### Dr. Suvangshu Dutta Department of Chemistry









































Dr. Romen Chutia Department of Chemistry





















## Miss Sukanya Das

## Department of Chemistry





















# Name of the Teacher: Dr. Amal Kr. Sarmah























































































#### Name of the Teacher: Dr. Pawan Chetri





















# Name of the Teacher: Mr. Biswajit Dutta

# **Department: Physics**





















## Dr. Nilufar Mana Begum

#### Department of Mathematics





















## Dr. Tapan Boishya

#### Department of Mathematics













Count of Accessibility of the teacher in and out of the class(includes availability of the teacher to motivate further study and discussion outside class)







#### Mr Ashik Hussain Mirza