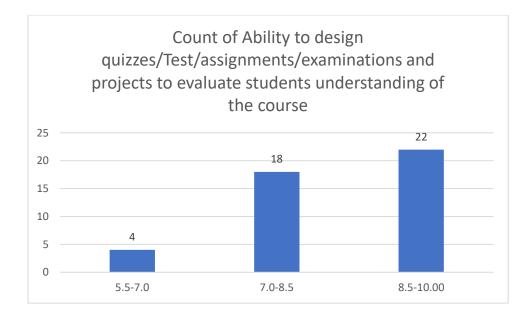

#### Name of the Teacher: Dr. Pavitra Chutia





















### Name of the Teacher: Dr. Rajeev Basumatary

































































# Name of the Teacher: Dr. Sukriti Dutta











































Ms. Priyankhi Borgohain Department of Life Sciences









































Ms. Ekhani Saikia Department of Life Sciences





























































Dr. Apurba Saikia Department of Life Sciences









































Mrs. Anima Kutum Department Life Sciences





















## Department of Botany

## Name of the Teacher: Dr. Jayanta Barukial





















#### Dr. Rousan Sharma

## Department of Botany









































#### Mr. Phirose Kemprai

## Department of Botany





















Mrs. Anima Kutum Department of Botany





















## Name of the Teacher: Mr. Jyoti prasad Dutta

# Department of Chemistry





















#### Mr. Bedanta Kumar Bora

#### Department of Statistics





















#### Dr. Suvangshu Dutta Department of Chemistry









































Dr. Romen Chutia Department of Chemistry





















## Miss Sukanya Das

## Department of Chemistry





















# Name of the Teacher: Dr. Amal Kr. Sarmah























































































#### Name of the Teacher: Dr. Pawan Chetri





















# Name of the Teacher: Mr. Biswajit Dutta

# **Department: Physics**