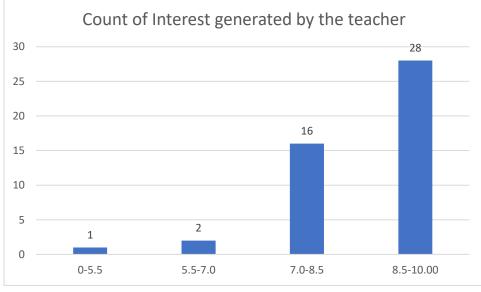

tary

































































# Name of the Teacher: Dr. Sukriti Dutta











































Ms. Priyankhi Borgohain Department of Life Sciences









































Ms. Ekhani Saikia Department of Life Sciences





























































Dr. Apurba Saikia Department of Life Sciences









































Mrs. Anima Kutum Department Life Sciences





















## Department of Botany

## Name of the Teacher: Dr. Jayanta Barukial





















#### Dr. Rousan Sharma

## Department of Botany









































#### Mr. Phirose Kemprai

## Department of Botany





















Mrs. Anima Kutum Department of Botany





















## Name of the Teacher: Mr. Jyoti prasad Dutta

# Department of Chemistry





















#### Mr. Bedanta Kumar Bora

#### Department of Statistics





















#### Dr. Suvangshu Dutta Department of Chemistry









































Dr. Romen Chutia Department of Chemistry





















## Miss Sukanya Das

## Department of Chemistry





















# Name of the Teacher: Dr. Amal Kr. Sarmah























































































#### Name of the Teacher: Dr. Pawan Chetri





















# Name of the Teacher: Mr. Biswajit Dutta

# **Department: Physics**





















## Dr. Nilufar Mana Begum

#### Department of Mathematics





















## Dr. Tapan Boishya

####