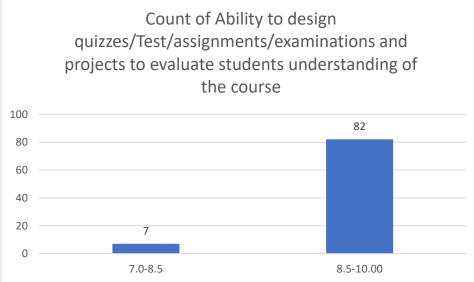

ge base of the teacher
- Communication Skills in terms of articulation and comprehensibility
- Sincerity/Commitment of the teacher
- Interest generated by the teacher
- Ability to integrate course material with environment/other issues, to provide a broader perspective
- Ability to integrate content with other courses
- Accessibility of the teacher in and out of the class (includes availability of the teacher to motivate further study and discussion outside class)
- Ability to design quizzes/Test/assignments/examinations and projects to evaluate students understanding of the course
- Provision of sufficient time for feedback
- Overall rating

Name of the Teacher: Dr. Jyotirmoyee Bhattacharyee

Department of Assamese



Knowledge base of the teacher

### Communication Skills











































#### Name of the Teacher: Dr. Mousumi Baruah





















## Name of the Teacher: Dr. Joya Kalita





















## Name of the Teacher: Ms Madhusmita Gogoi





22

















# Name of the Teacher: Dr. Chitra Devi

## **Department: Education**





















## Name of the Teacher: Mrs. Leela Das

# **Department: Education**





















### Name of the Teacher: Mrs. Manisha Chaliha

# **Department: Education**





















# Name of the Teacher: Dr. Anindita Dey





















#### Name of the Teacher: Ms. Prithwa Deb





















#### Name of the Teacher: Mr. Anshuman Bora





















#### Name of the Teacher: Mr. Lakshminath Rabha





















# Name of the Teacher: Mrs. Daisy Ingtipi