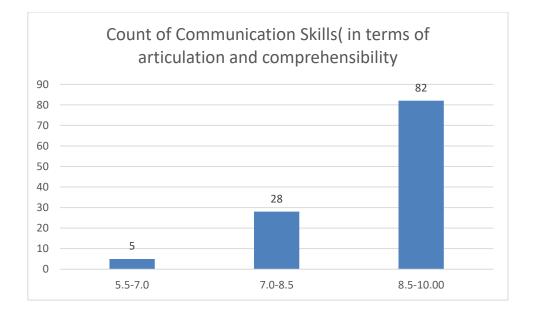

evaluate students understanding of the course
- Provision of sufficient time for feedback
- Overall rating

Name of the Teacher: Dr. Jyotirmoyee Bhattacharyee

Department of Assamese



Knowledge base of the teacher

### Communication Skills











































#### Name of the Teacher: Dr. Mousumi Baruah





















## Name of the Teacher: Dr. Joya Kalita





















## Name of the Teacher: Ms Madhusmita Gogoi





22

















# Name of the Teacher: Dr. Chitra Devi

## **Department: Education**





















## Name of the Teacher: Mrs. Leela Das

# **Department: Education**





















### Name of the Teacher: Mrs. Manisha Chaliha

# **Department: Education**





















# Name of the Teacher: Dr. Anindita Dey





















#### Name of the Teacher: Ms. Prithwa Deb





















#### Name of the Teacher: Mr. Anshuman Bora





















#### Name of the Teacher: Mr. Lakshminath Rabha





















# Name of the Teacher: Mrs. Daisy Ingtipi





















# Name of the Teacher: Dr. Paban Boruah

# **Department: Statistics**





















Name of the Teacher: Dr. Rumee Rani Savapandit

**Department: Statistics** 





















#### Name of the Teacher: Mr. Jinku Borkotoky

# **Department: Statistics**





















#### Name of the Teacher: Mrs. Ruma Hazarika

#### **Department: Political Science**





















Name of the Teacher: Dr. Tarun Gogoi Department: Political Science























## **Department: Political Science**