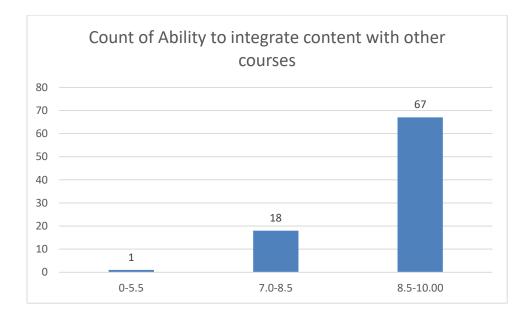

#### Parameters:

- Knowledge base of the teacher
- Communication Skills in terms of articulation and comprehensibility
- Sincerity/Commitment of the teacher
- Interest generated by the teacher
- Ability to integrate course material with environment/other issues, to provide a broader perspective
- Ability to integrate content with other courses
- Accessibility of the teacher in and out of the class (includes availability of the teacher to motivate further study and discussion outside class)
- Ability to design quizzes/Test/assignments/examinations and projects to evaluate students understanding of the course
- Provision of sufficient time for feedback
- Overall rating