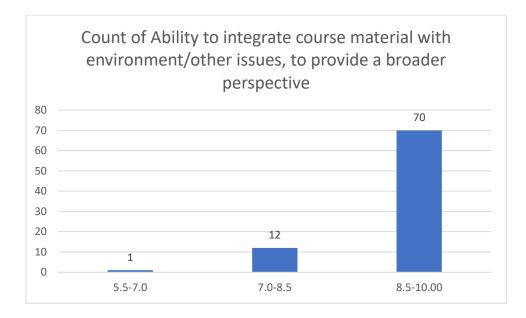

enerated by the teacher
- Ability to integrate course material with environment/other issues, to provide a broader perspective
- Ability to integrate content with other courses
- Accessibility of the teacher in and out of the class (includes availability of the teacher to motivate further study and discussion outside class)
- Ability to design quizzes/Test/assignments/examinations and projects to evaluate students understanding of the course
- Provision of sufficient time for feedback
- Overall rating

Name of the Teacher: Dr. Jyotirmoyee Bhattacharyee

Department of Assamese



Knowledge base of the teacher

### Communication Skills











































#### Name of the Teacher: Dr. Mousumi Baruah





















## Name of the Teacher: Dr. Joya Kalita





















## Name of the Teacher: Ms Madhusmita Gogoi





22

















# Name of the Teacher: Dr. Chitra Devi

## **Department: Education**





















## Name of the Teacher: Mrs. Leela Das

# **Department: Education**





















### Name of the Teacher: Mrs. Manisha Chaliha

# **Department: Education**





















# Name of the Teacher: Dr. Anindita Dey





















#### Name of the Teacher: Ms. Prithwa Deb





















#### Name of the Teacher: Mr. Anshuman Bora





















#### Name of the Teacher: Mr. Lakshminath Rabha





















# Name of the Teacher: Mrs. Daisy Ingtipi





















# Name of the Teacher: Dr. Paban Boruah

# **Department: Statistics**





















Name of the Teacher: Dr. Rumee R