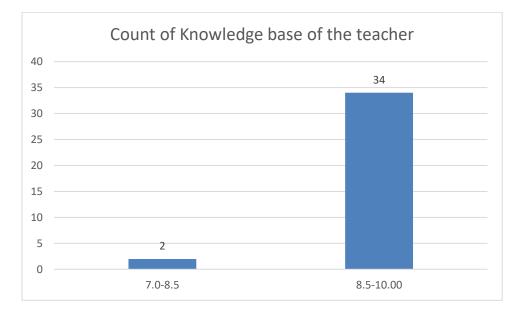

#### Parameters:

- Knowledge base of the teacher
- Communication Skills in terms of articulation and comprehensibility
- Sincerity/Commitment of the teacher
- Interest generated by the teacher
- Ability to integrate course material with environment/other issues, to provide a broader perspective
- Ability to integrate content with other courses
- Accessibility of the teacher in and out of the class (includes availability of the teacher to motivate further study and discussion outside class)
- Ability to design quizzes/Test/assignments/examinations and projects to evaluate students understanding of the course
- Provision of sufficient time for feedback
- Overall rating