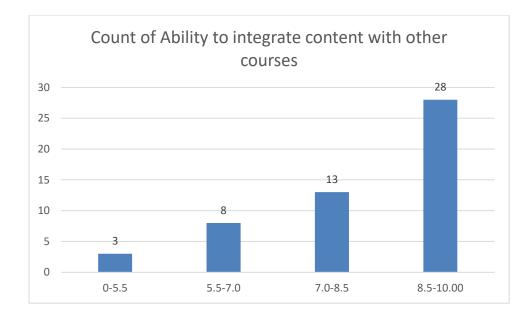

#### Parameters:

- Knowledge base of the teacher
- Communication Skills in terms of articulation and comprehensibility
- Sincerity/Commitment of the teacher
- Interest generated by the teacher
- Ability to integrate course material with environment/other issues, to provide a broader perspective
- Ability to integrate content with other courses
- Accessibility of the teacher in and out of the class (includes availability of the teacher to motivate further study and discussion outside class)
- Ability to design quizzes/Test/assignments/examinations and projects to evaluate students understanding of the course
- Provision of sufficient time for feedback
- Overall rating