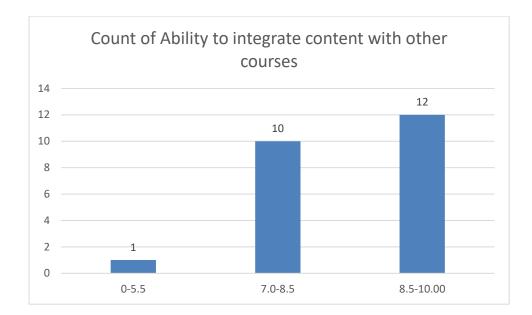

#### Parameters:

- Knowledge base of the teacher
- Communication Skills in terms of articulation and comprehensibility
- Sincerity/Commitment of the teacher
- Interest generated by the teacher
- Ability to integrate course material with environment/other issues, to provide a broader perspective
- Ability to integrate content with other courses
- Accessibility of the teacher in and out of the class (includes availability of the teacher to motivate further study and discussion outside class)
- Ability to design quizzes/Test/assignments/examinations and projects to evaluate students understanding of the course
- Provision of sufficient time for feedback
- Overall rating