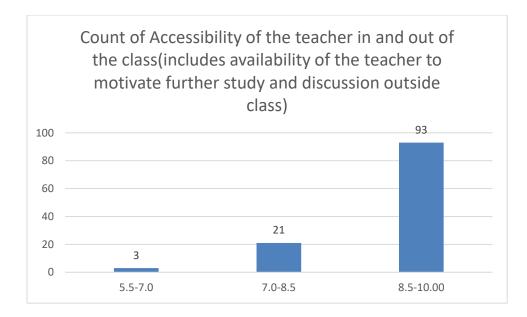

#### Department of Mathematics

Count of Accessibility of the teacher in and out of the class(includes availability of the teacher to motivate further study and discussion outside class)