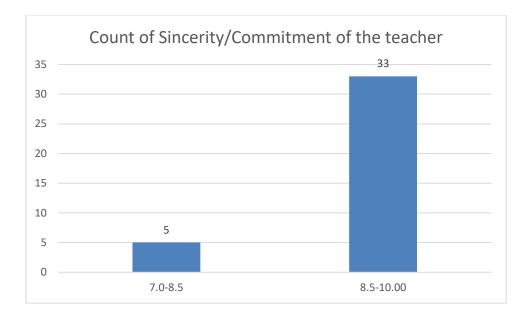

#### Name of the teacher:Miss Silpeesikha Pathak

















## Name of the Teacher: Mr Debeswar Baruah

## **Department: History**





















## Name of the Teacher: Mr Dulen Gogoi

**Department: History** 





















# Name of the Teacher: Mr Debo Prasad Gogoi

# **Department: History**





















# Name of the Teacher: Dr. Jayanta Barukial

## **Department: Life Sciences**









































#### Name of the Teacher: Dr. Pavitra Chutia





















### Name of the Teacher: Dr. Rajeev Basumatary

































































# Name of the Teacher: Dr. Sukriti Dutta











































Ms. Priyankhi Borgohain Department of Life Sciences









































Ms. Ekhani Saikia Department of Life Sciences





























































Dr. Apurba Saikia Department of Life Sciences









































Mrs. Anima Kutum Department Life Sciences





















## Department of Botany

## Name of the Teacher: Dr. Jayanta Barukial





















#### Dr. Rousan Sharma

## Department of Botany









































#### Mr. Phirose Kemprai

## Department of Botany





















Mrs. Anima Kutum Department of Botany





















## Name of the Teacher: Mr. Jyoti prasad Dutta

# Department of Chemistry





















#### Mr. Bedanta Kumar Bora

#### Department of Statistics





















#### Dr. Suvangshu Dut