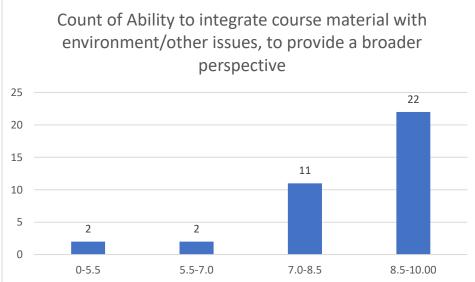

Department of Life Sciences









































Ms. Ekhani Saikia Department of Life Sciences





























































Dr. Apurba Saikia Department of Life Sciences









































Mrs. Anima Kutum Department Life Sciences





















## Department of Botany

## Name of the Teacher: Dr. Jayanta Barukial





















#### Dr. Rousan Sharma

## Department of Botany









































#### Mr. Phirose Kemprai

## Department of Botany





















Mrs. Anima Kutum Department of Botany





















## Name of the Teacher: Mr. Jyoti prasad Dutta

# Department of Chemistry





















#### Mr. Bedanta Kumar Bora

#### Department of Statistics





















#### Dr. Suvangshu Dutta Department of Chemistry









































Dr. Romen Chutia Department of Chemistry





















## Miss Sukanya Das

## Department of Chemistry





















# Name of the Teacher: Dr. Amal Kr. Sarmah























































































#### Name of the Teacher: Dr. Pawan Chetri





















# Name of the Teacher: Mr. Biswajit Dutta

# **Department: Physics**





















## Dr. Nilufar Mana Begum

#### Department of Mathematics





















## Dr. Tapan Boishya

#### Department of Mathematics













Count of Accessibility of the teacher in and out of the class(includes availability of the teacher to motivate further study and discussio