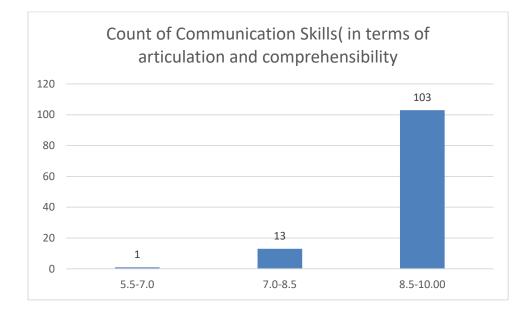

# Name of the Teacher: Dr. Anindita Dey





















#### Name of the Teacher: Ms. Prithwa Deb





















#### Name of the Teacher: Mr. Anshuman Bora





















#### Name of the Teacher: Mr. Lakshminath Rabha





















# Name of the Teacher: Mrs. Daisy Ingtipi





















# Name of the Teacher: Dr. Paban Boruah

# **Department: Statistics**





















Name of the Teacher: Dr. Rumee Rani Savapandit

**Department: Statistics** 





















#### Name of the Teacher: Mr. Jinku Borkotoky

# **Department: Statistics**





















#### Name of the Teacher: Mrs. Ruma Hazarika

#### **Department: Political Science**





















Name of the Teacher: Dr. Tarun Gogoi Department: Political Science























## **Department: Political Science**





















# Name of the Teacher: Mr. Biplob Gogoi

## **Department: Political Science**





















## Name of the Teacher: Dr. Khirod Deori

#### **Department:** Zoology





















# Name of the Teacher: Dr. Pavitra Chutia

## **Department: Zoology**





















Name of the Teacher: Dr. Rajeev Basumatary

**Department: Zoology** 





















Name of the Teacher: Dr. Samrat Sengupta

**Department: Zoology** 























## **Department:** Zoology





















### Name of the Teacher: Dr. Hemanta Saikia,

# **Department: Economics**





















## Name of the Teacher: Dr. Jadumoni Das

#### **Department: Economics**





















## Name of the Teacher: