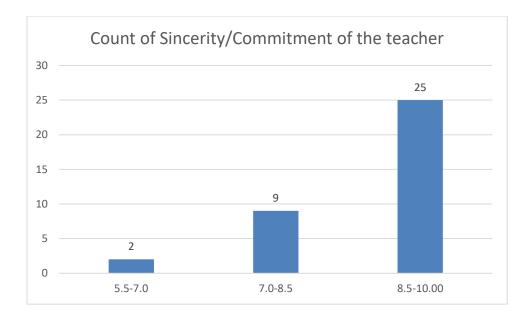

t: Phillosophy** 





















#### Ms. Gayatri Sharma Tamuly

#### Dept. of Philosophy

























#### Name of the teacher:Miss Silpeesikha Pathak

















## Name of the Teacher: Mr Debeswar Baruah

## **Department: History**





















## Name of the Teacher: Mr Dulen Gogoi

**Department: History** 





















# Name of the Teacher: Mr Debo Prasad Gogoi

# **Department: History**





















# Name of the Teacher: Dr. Jayanta Barukial

## **Department: Life Sciences**









































#### Name of the Teacher: Dr. Pavitra Chutia





















### Name of the Teacher: Dr. Rajeev Basumatary

































































# Name of the Teacher: Dr. Sukriti Dutta











































Ms. Priyankhi Borgohain Department of Life Sciences









































Ms. Ekhani Saikia Department of Life Sciences





























































Dr. Apurba Saikia Department of Life Sciences









































Mrs. Anima Kutum Department Life Sciences





















## Department of Botany

## Name of the Teacher: Dr. Jayanta Barukial





















#### Dr. Rousan Sharma

## Department of Botany









































#### Mr. Phirose Kemprai

## Department of Botany





















Mrs. Anima Kutum Department of Botany





















## Name of the Teacher: Mr. Jyoti prasad Dutta

# Department of Chemistry





















#### Mr