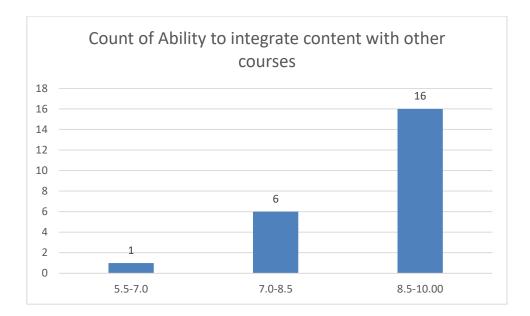

#### Parameters:

- Knowledge base of the teacher
- Communication Skills in terms of articulation and comprehensibility
- Sincerity/Commitment of the teacher
- Interest generated by the teacher
- Ability to integrate course material with environment/other issues, to provide a broader perspective
- Ability to integrate content with other courses
- Accessibility of the teacher in and out of the class (includes availability of the teacher to motivate further study and discussion outside class)
- Ability to design quizzes/Test/assignments/examinations and projects to evaluate students understanding of the course
- Provision of sufficient time for feedback
- Overall rating