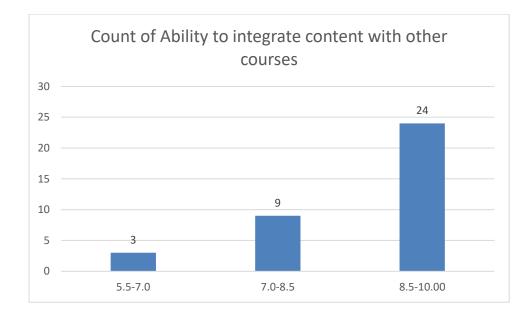

#### Ms. Gayatri Sharma Tamuly

#### Dept. of Philosophy

























#### Name of the teacher:Miss Silpeesikha Pathak

















## Name of the Teacher: Mr Debeswar Baruah

## **Department: History**





















## Name of the Teacher: Mr Dulen Gogoi

**Department: History** 





















# Name of the Teacher: Mr Debo Prasad Gogoi

# **Department: History**





















# Name of the Teacher: Dr. Jayanta Barukial

## **Department: Life Sciences**









































#### Name of the Teacher: Dr. Pavitra Chutia





















### Name of the Teacher: Dr. Rajeev Basumatary

































































# Name of the Teacher: Dr. Sukriti Dutta











































Ms. Priyankhi Borgohain Department of Life Sciences









































Ms. Ekhani Saikia Department of Life Sciences





























































Dr. Apurba Saikia Department of Life Sciences









































Mrs. Anima Kutum Department Life Sciences





















## Department of Botany

## Name of the Teacher: Dr. Jayanta Barukial





















#### Dr. Rousan Sharma

## Department of Botany









































#### Mr. Phirose Kemprai

## Department of Botany





















Mrs. Anima Kutum Department of Botany





















## Name of the Teacher: Mr. Jyoti prasad Dutta

# Department of Chemistry





















#### Mr. Bedanta Kumar Bora

#### D