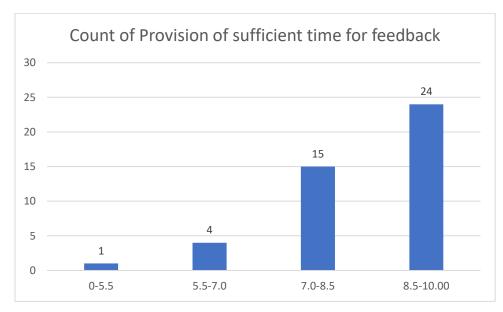

#### Name of the Teacher: Dr. Pavitra Chutia





















### Name of the Teacher: Dr. Rajeev Basumatary

































































# Name of the Teacher: Dr. Sukriti Dutta











































Ms. Priyankhi Borgohain Department of Life Sciences









































Ms. Ekhani Saikia Department of Life Sciences





























































Dr. Apurba Saikia Department of Life Sciences









































Mrs. Anima Kutum Department Life Sciences





















## Department of Botany

## Name of the Teacher: Dr. Jayanta Barukial





















#### Dr. Rousan Sharma

## Department of Botany









































#### Mr. Phirose Kemprai

## Department of Botany





















Mrs. Anima Kutum Department of Botany





















## Name of the Teacher: Mr. Jyoti prasad Dutta

# Department of Chemistry





















#### Mr. Bedanta Kumar Bora

#### Department of Statistics





















#### Dr. Suvangshu Dutta Department of Chemistry









































Dr. Romen Chutia Department of Chemistry





















## Miss Sukanya Das

## Department of Chemistry





















# Name of the Teacher: Dr. Amal Kr. Sarmah























































































#### Name of the Teacher: Dr. Pawan Chetri





















# Name of the Teacher: Mr. Biswajit Dutta

# **Department: Physics**