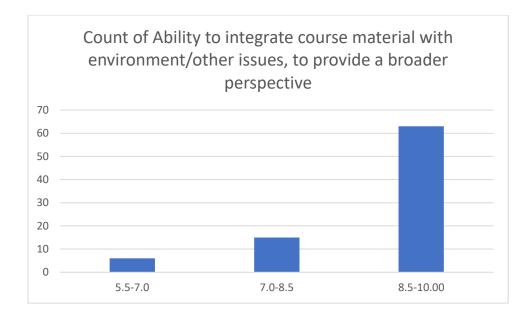

#### Parameters:

- Knowledge base of the teacher
- Communication Skills in terms of articulation and comprehensibility
- Sincerity/Commitment of the teacher
- Interest generated by the teacher
- Ability to integrate course material with environment/other issues, to provide a broader perspective
- Ability to integrate content with other courses
- Accessibility of the teacher in and out of the class (includes availability of the teacher to motivate further study and discussion outside class)
- Ability to design quizzes/Test/assignments/examinations and projects to evaluate students understanding of the course
- Provision of sufficient time for feedback
- Overall rating