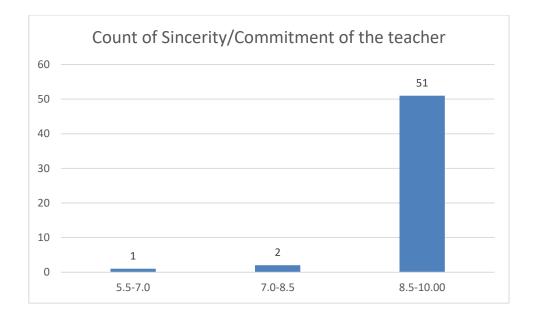

#### Name of the Teacher: Mr. Jinku Borkotoky

# **Department: Statistics**





















#### Name of the Teacher: Mrs. Ruma Hazarika

#### **Department: Political Science**





















Name of the Teacher: Dr. Tarun Gogoi Department: Political Science























## **Department: Political Science**





















# Name of the Teacher: Mr. Biplob Gogoi

## **Department: Political Science**





















## Name of the Teacher: Dr. Khirod Deori

#### **Department:** Zoology





















# Name of the Teacher: Dr. Pavitra Chutia

## **Department: Zoology**





















Name of the Teacher: Dr. Rajeev Basumatary

**Department: Zoology** 





















Name of the Teacher: Dr. Samrat Sengupta

**Department: Zoology** 























## **Department:** Zoology





















### Name of the Teacher: Dr. Hemanta Saikia,

# **Department: Economics**





















## Name of the Teacher: Dr. Jadumoni Das

#### **Department: Economics**





















## Name of the Teacher: Mr. Devoit Phukan

## **Department: Economics**









































#### Name of the Teacher: Dr. Paban Ch. Dutta

# **Department: Phillosophy**





















#### Name of the Teacher: Ms. Bandana Kathar

**Department: Phillosophy** 





















#### Ms. Gayatri Sharma Tamuly

#### Dept. of Philosophy

























#### Name of the teacher:Miss Silpeesikha Pathak

















## Name of the Teacher: Mr Debeswar Baruah

## **Department: History**