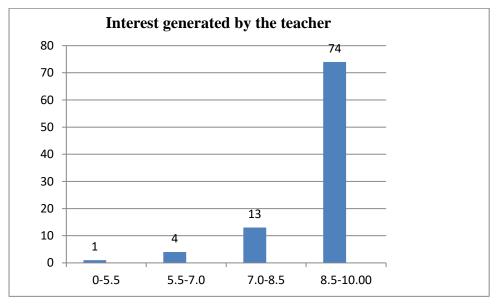

#### **Department: Political Science**





















Name of the Teacher: Dr. Tarun Gogoi Department: Political Science























## **Department: Political Science**





















# Name of the Teacher: Mr. Biplob Gogoi

## **Department: Political Science**





















## Name of the Teacher: Dr. Khirod Deori

#### **Department:** Zoology





















# Name of the Teacher: Dr. Pavitra Chutia

## **Department: Zoology**





















Name of the Teacher: Dr. Rajeev Basumatary

**Department: Zoology** 





















Name of the Teacher: Dr. Samrat Sengupta

**Department: Zoology** 























## **Department:** Zoology





















### Name of the Teacher: Dr. Hemanta Saikia,

# **Department: Economics**





















## Name of the Teacher: Dr. Jadumoni Das

#### **Department: Economics**





















## Name of the Teacher: Mr. Devoit Phukan

## **Department: Economics**









































#### Name of the Teacher: Dr. Paban Ch. Dutta

# **Department: Phillosophy**





















#### Name of the Teacher: Ms. Bandana Kathar

**Department: Phillosophy** 





















#### Ms. Gayatri Sharma Tamuly

#### Dept. of Philosophy

























#### Name of the teacher:Miss Silpeesikha Pathak

















## Name of the Teacher: Mr Debeswar Baruah

## **Department: History**





















## Name of the Teacher: Mr Dulen Gogoi

**Department: History** 





















# Name of the Teacher: Mr Debo Prasad Gogoi

# **Department