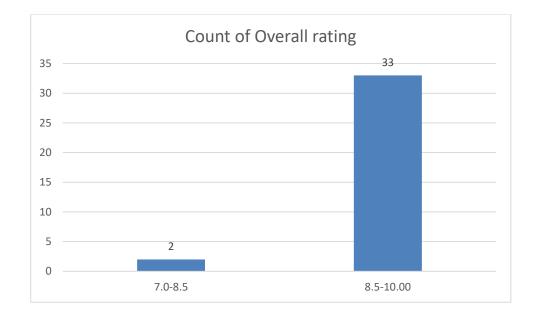

#### Parameters:

- Knowledge base of the teacher
- Communication Skills in terms of articulation and comprehensibility
- Sincerity/Commitment of the teacher
- Interest generated by the teacher
- Ability to integrate course material with environment/other issues, to provide a broader perspective
- Ability to integrate content with other courses
- Accessibility of the teacher in and out of the class (includes availability of the teacher to motivate further study and discussion outside class)
- Ability to design quizzes/Test/assignments/examinations and projects to evaluate students understanding of the course
- Provision of sufficient time for feedback
- Overall rating