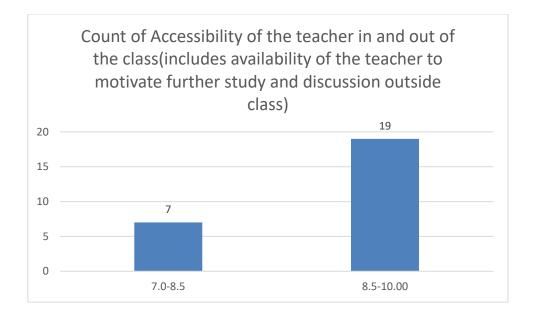

#### Department of Mathematics

Count of Accessibility of the teacher in and out of the class(includes availability of the teacher to motivate further study and discussion outside class)