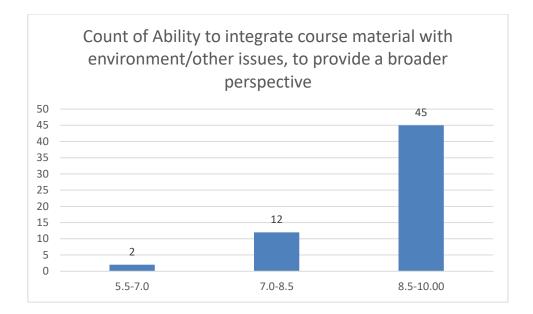

#### Parameters:

- Knowledge base of the teacher
- Communication Skills in terms of articulation and comprehensibility
- Sincerity/Commitment of the teacher
- Interest generated by the teacher
- Ability to integrate course material with environment/other issues, to provide a broader perspective
- Ability to integrate content with other courses
- Accessibility of the teacher in and out of the class (includes availability of the teacher to motivate further study and discussion outside class)
- Ability to design quizzes/Test/assignments/examinations and projects to evaluate students understanding of the course
- Provision of sufficient time for feedback
- Overall rating