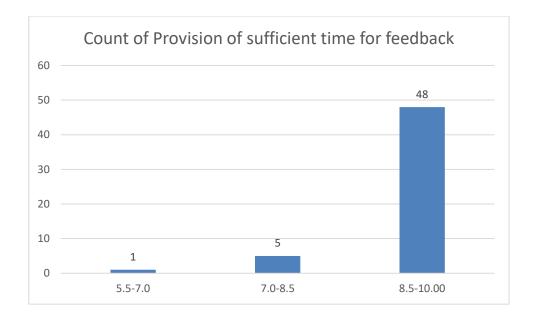

me of the Teacher: Mr. Jinku Borkotoky

# **Department: Statistics**





















#### Name of the Teacher: Mrs. Ruma Hazarika

#### **Department: Political Science**





















Name of the Teacher: Dr. Tarun Gogoi Department: Political Science























## **Department: Political Science**





















# Name of the Teacher: Mr. Biplob Gogoi

## **Department: Political Science**





















## Name of the Teacher: Dr. Khirod Deori

#### **Department:** Zoology





















# Name of the Teacher: Dr. Pavitra Chutia

## **Department: Zoology**





















Name of the Teacher: Dr. Rajeev Basumatary

**Department: Zoology** 





















Name of the Teacher: Dr. Samrat Sengupta

**Department: Zoology** 























## **Department:** Zoology





















### Name of the Teacher: Dr. Hemanta Saikia,

# **Department: Economics**





















## Name of the Teacher: Dr. Jadumoni Das

#### **Department: Economics**





















## Name of the Teacher: Mr. Devoit Phukan

## **Department: Economics**









































#### Name of the Teacher: Dr. Paban Ch. Dutta

# **Department: Phillosophy**





















#### Name of the Teacher: Ms. Bandana Kathar

**Department: Phillosophy** 





















#### Ms. Gayatri Sharma Tamuly

#### Dept. of Philosophy

























#### Name of the teacher:Miss Silpeesikha Pathak

















## Name of the Teacher: Mr Debeswar Baruah

## **Department: History**





















## Name of