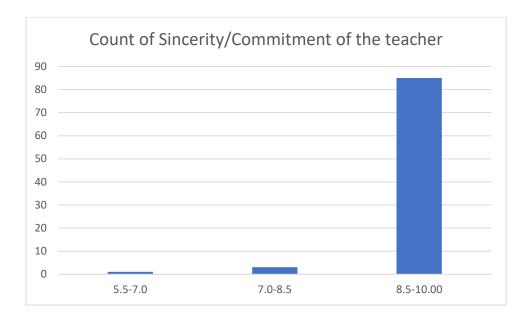

Name of the Teacher: Dr. Jyotirmoyee Bhattacharyee

Department of Assamese

Knowledge base of the teacher