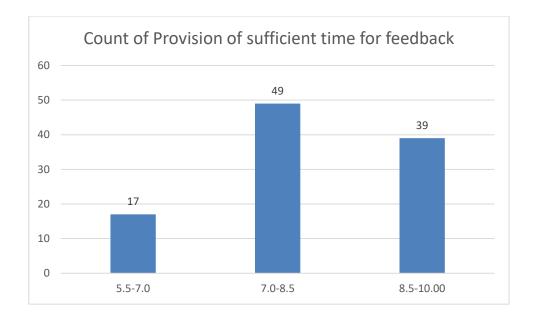

yee Bhattacharyee

Department of Assamese



Knowledge base of the teacher

### Communication Skills











































#### Name of the Teacher: Dr. Mousumi Baruah





















## Name of the Teacher: Dr. Joya Kalita





















## Name of the Teacher: Ms Madhusmita Gogoi





22

















# Name of the Teacher: Dr. Chitra Devi

## **Department: Education**





















## Name of the Teacher: Mrs. Leela Das

# **Department: Education**





















### Name of the Teacher: Mrs. Manisha Chaliha

# **Department: Education**





















# Name of the Teacher: Dr. Anindita Dey





















#### Name of the Teacher: Ms. Prithwa Deb





















#### Name of the Teacher: Mr. Anshuman Bora





















#### Name of the Teacher: Mr. Lakshminath Rabha





















# Name of the Teacher: Mrs. Daisy Ingtipi





















# Name of the Teacher: Dr. Paban Boruah

# **Department: Statistics**





















Name of the Teacher: Dr. Rumee Rani Savapandit

**Department: Statistics** 





















#### Name of the Teacher: Mr. Jinku Borkotoky

# **Department: Statistics**





















#### Name of the Teacher: Mrs. Ruma Hazarika

#### **Department: Political Science**





















Name of the Teacher: Dr. Tarun Gogoi Department: Political Science























## **Department: Political Science**





















# Name of the Teacher: Mr. Biplob Gogoi

## **Department: Political Science**





















## Name of the Teacher: Dr