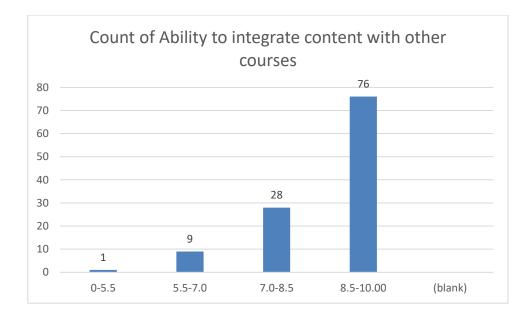

## Students' Feedback on Individual Teacher, 2020-2021

Feedback from the odd semester students was taken during January, 2022 on teachers of the College. For this purpose, students were asked to give rate of the courses on the following attributes using following 10-point scale on under mentioned parameters and accordingly all those were diagrammatically analysed and reported.

#### Parameters:

- Knowledge base of the teacher
- Communication Skills in terms of articulation and comprehensibility
- Sincerity/Commitment of the teacher
- Interest generated by the teacher
- Ability to integrate course material with environment/other issues, to provide a broader perspective
- Ability to integrate content with other courses
- Accessibility of the teacher in and out of the class (includes availability of the teacher to motivate further study and discussion outside class)
- Ability to design quizzes/Test/assignments/examinations and projects to evaluate students understanding of the course
- Provision of sufficient time for feedback
- Overall rating