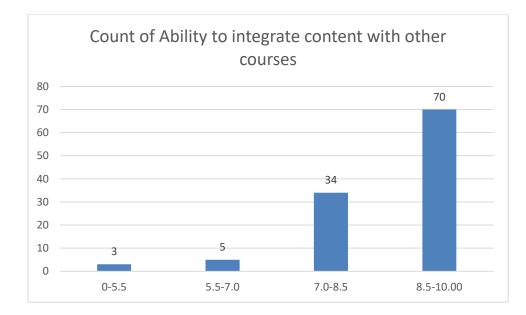

#### Parameters:

- Knowledge base of the teacher
- Communication Skills in terms of articulation and comprehensibility
- Sincerity/Commitment of the teacher
- Interest generated by the teacher
- Ability to integrate course material with environment/other issues, to provide a broader perspective
- Ability to integrate content with other courses
- Accessibility of the teacher in and out of the class (includes availability of the teacher to motivate further study and discussion outside class)
- Ability to design quizzes/Test/assignments/examinations and projects to evaluate students understanding of the course
- Provision of sufficient time for feedback
- Overall rating