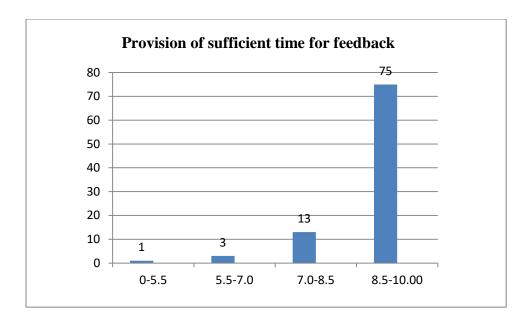

Name of the Teacher: Dr. Jyotirmoyee Bhattacharyee

Department of Assamese

Knowledge base of the teacher