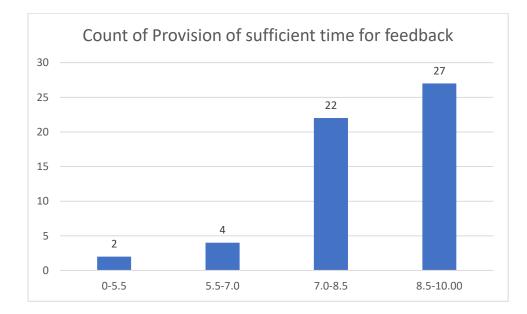

#### Parameters:

- Knowledge base of the teacher
- Communication Skills in terms of articulation and comprehensibility
- Sincerity/Commitment of the teacher
- Interest generated by the teacher
- Ability to integrate course material with environment/other issues, to provide a broader perspective
- Ability to integrate content with other courses
- Accessibility of the teacher in and out of the class (includes availability of the teacher to motivate further study and discussion outside class)
- Ability to design quizzes/Test/assignments/examinations and projects to evaluate students understanding of the course
- Provision of sufficient time for feedback
- Overall rating