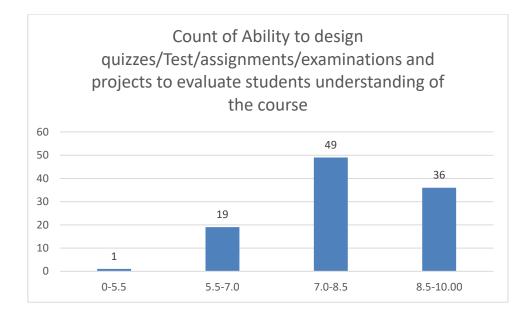

moyee Bhattacharyee

Department of Assamese



Knowledge base of the teacher

### Communication Skills











































#### Name of the Teacher: Dr. Mousumi Baruah





















## Name of the Teacher: Dr. Joya Kalita





















## Name of the Teacher: Ms Madhusmita Gogoi





22

















# Name of the Teacher: Dr. Chitra Devi

## **Department: Education**





















## Name of the Teacher: Mrs. Leela Das

# **Department: Education**





















### Name of the Teacher: Mrs. Manisha Chaliha

# **Department: Education**





















# Name of the Teacher: Dr. Anindita Dey





















#### Name of the Teacher: Ms. Prithwa Deb





















#### Name of the Teacher: Mr. Anshuman Bora





















#### Name of the Teacher: Mr. Lakshminath Rabha





















# Name of the Teacher: Mrs. Daisy Ingtipi





















# Name of the Teacher: Dr. Paban Boruah

# **Department: Statistics**





















Name of the Teacher: Dr. Rumee Rani Savapandit

**Department: Statistics** 





















#### Name of the Teacher: Mr. Jinku Borkotoky

# **Department: Statistics**





















#### Name of the Teacher: Mrs. Ruma Hazarika

#### **Department: Political Science**





















Name of the Teacher: Dr. Tarun Gogoi Department: Political Science























## **Department: Political Science**





















# Name of the Teacher: Mr. Biplob Gogoi

## **Department: Political Science**





















## Name of the Teacher: