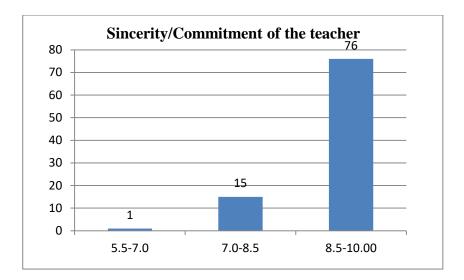

#### Parameters:

- Knowledge base of the teacher
- Communication Skills in terms of articulation and comprehensibility
- Sincerity/Commitment of the teacher
- Interest generated by the teacher
- Ability to integrate course material with environment/other issues, to provide a broader perspective
- Ability to integrate content with other courses
- Accessibility of the teacher in and out of the class (includes availability of the teacher to motivate further study and discussion outside class)
- Ability to design quizzes/Test/assignments/examinations and projects to evaluate students understanding of the course
- Provision of sufficient time for feedback
- Overall rating