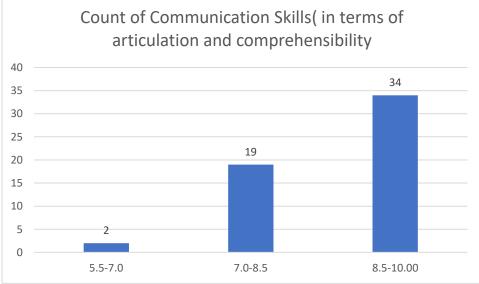

: Dr. Sukriti Dutta











































Ms. Priyankhi Borgohain Department of Life Sciences









































Ms. Ekhani Saikia Department of Life Sciences





























































Dr. Apurba Saikia Department of Life Sciences









































Mrs. Anima Kutum Department Life Sciences





















## Department of Botany

## Name of the Teacher: Dr. Jayanta Barukial





















#### Dr. Rousan Sharma

## Department of Botany









































#### Mr. Phirose Kemprai

## Department of Botany





















Mrs. Anima Kutum Department of Botany





















## Name of the Teacher: Mr. Jyoti prasad Dutta

# Department of Chemistry





















#### Mr. Bedanta Kumar Bora

#### Department of Statistics





















#### Dr. Suvangshu Dutta Department of Chemistry









































Dr. Romen Chutia Department of Chemistry





















## Miss Sukanya Das

## Department of Chemistry





















# Name of the Teacher: Dr. Amal Kr. Sarmah























































































#### Name of the Teacher: Dr. Pawan Chetri





















# Name of the Teacher: Mr. Biswajit Dutta

# **Department: Physics**





















## Dr. Nilufar Mana Begum

#### Department of Mathematics





















## Dr. Tapan Boishya

#### Department of Mathematics













Count of Accessibility of the teacher in and out of