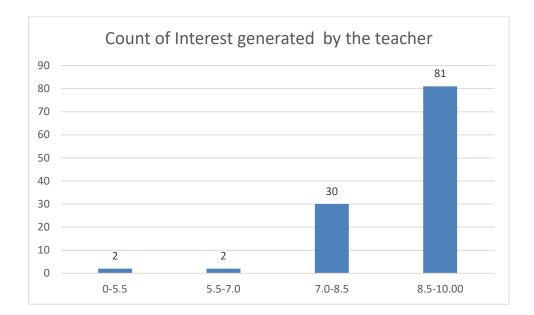

## Students' Feedback on Individual Teacher, 2020-2021

Feedback from the odd semester students was taken during January, 2022 on teachers of the College. For this purpose, students were asked to give rate of the courses on the following attributes using following 10-point scale on under mentioned parameters and accordingly all those were diagrammatically analysed and reported.

#### Parameters:

- Knowledge base of the teacher
- Communication Skills in terms of articulation and comprehensibility
- Sincerity/Commitment of the teacher
- Interest generated by the teacher
- Ability to integrate course material with environment/other issues, to provide a broader perspective
- Ability to integrate content with other courses
- Accessibility of the teacher in and out of the class (includes availability of the teacher to motivate further study and discussion outside class)
- Ability to design quizzes/Test/assignments/examinations and projects to evaluate students understanding of the course
- Provision of sufficient time for feedback
- Overall rating