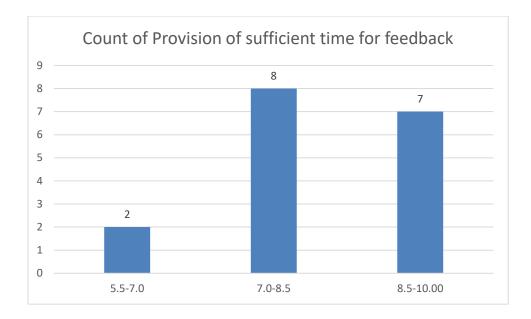

#### Parameters:

- Knowledge base of the teacher
- Communication Skills in terms of articulation and comprehensibility
- Sincerity/Commitment of the teacher
- Interest generated by the teacher
- Ability to integrate course material with environment/other issues, to provide a broader perspective
- Ability to integrate content with other courses
- Accessibility of the teacher in and out of the class (includes availability of the teacher to motivate further study and discussion outside class)
- Ability to design quizzes/Test/assignments/examinations and projects to evaluate students understanding of the course
- Provision of sufficient time for feedback
- Overall rating