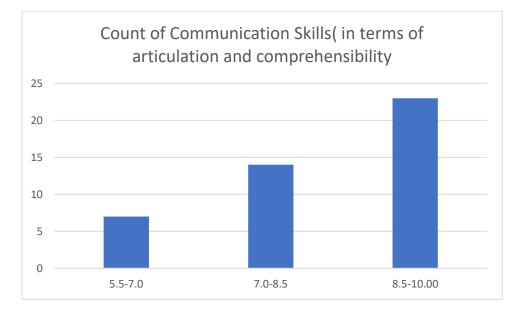

me of the Teacher: Dr. Jayanta Barukial

## **Department: Life Sciences**









































#### Name of the Teacher: Dr. Pavitra Chutia





















### Name of the Teacher: Dr. Rajeev Basumatary

































































# Name of the Teacher: Dr. Sukriti Dutta











































Ms. Priyankhi Borgohain Department of Life Sciences









































Ms. Ekhani Saikia Department of Life Sciences





























































Dr. Apurba Saikia Department of Life Sciences









































Mrs. Anima Kutum Department Life Sciences





















## Department of Botany

## Name of the Teacher: Dr. Jayanta Barukial





















#### Dr. Rousan Sharma

## Department of Botany









































#### Mr. Phirose Kemprai

## Department of Botany





















Mrs. Anima Kutum Department of Botany





















## Name of the Teacher: Mr. Jyoti prasad Dutta

# Department of Chemistry





















#### Mr. Bedanta Kumar Bora

#### Department of Statistics





















#### Dr. Suvangshu Dutta Department of Chemistry









































Dr. Romen Chutia Department of Chemistry





















## Miss Sukanya Das

## Department of Chemistry





















# Name of the Teacher: Dr. Amal Kr. Sarmah























































































#### Name of the Teacher: Dr. Pawan C