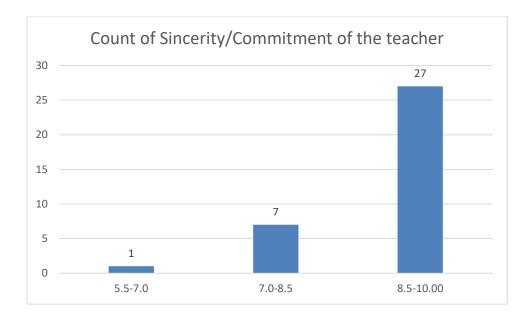

## **Department: Zoology**

Name of the Teacher: Dr. Rajeev Basumatary

**Department: Zoology** 

Name of the Teacher: Dr. Samrat Sengupta

**Department: Zoology** 