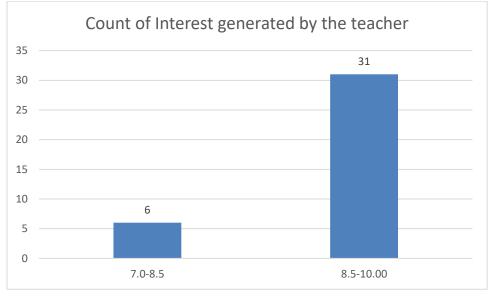

#### Parameters:

- Knowledge base of the teacher
- Communication Skills in terms of articulation and comprehensibility
- Sincerity/Commitment of the teacher
- Interest generated by the teacher
- Ability to integrate course material with environment/other issues, to provide a broader perspective
- Ability to integrate content with other courses
- Accessibility of the teacher in and out of the class (includes availability of the teacher to motivate further study and discussion outside class)
- Ability to design quizzes/Test/assignments/examinations and projects to evaluate students understanding of the course
- Provision of sufficient time for feedback
- Overall rating