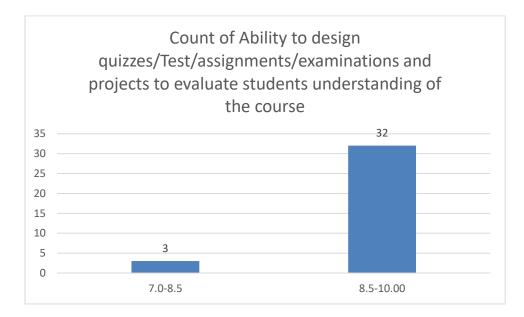

#### Parameters:

- Knowledge base of the teacher
- Communication Skills in terms of articulation and comprehensibility
- Sincerity/Commitment of the teacher
- Interest generated by the teacher
- Ability to integrate course material with environment/other issues, to provide a broader perspective
- Ability to integrate content with other courses
- Accessibility of the teacher in and out of the class (includes availability of the teacher to motivate further study and discussion outside class)
- Ability to design quizzes/Test/assignments/examinations and projects to evaluate students understanding of the course
- Provision of sufficient time for feedback
- Overall rating