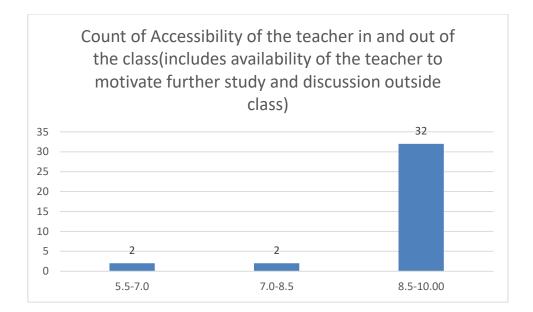

#### Parameters:

- Knowledge base of the teacher
- Communication Skills in terms of articulation and comprehensibility
- Sincerity/Commitment of the teacher
- Interest generated by the teacher
- Ability to integrate course material with environment/other issues, to provide a broader perspective
- Ability to integrate content with other courses
- Accessibility of the teacher in and out of the class (includes availability of the teacher to motivate further study and discussion outside class)
- Ability to design quizzes/Test/assignments/examinations and projects to evaluate students understanding of the course
- Provision of sufficient time for feedback
- Overall rating

#### Department of Mathematics

Count of Accessibility of the teacher in and out of the class(includes availability of the teacher to motivate further study and discussion outside class)