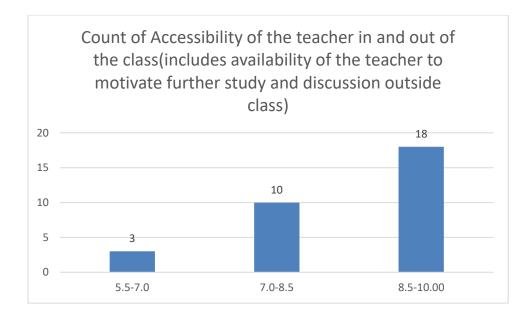

#### Parameters:

- Knowledge base of the teacher
- Communication Skills in terms of articulation and comprehensibility
- Sincerity/Commitment of the teacher
- Interest generated by the teacher
- Ability to integrate course material with environment/other issues, to provide a broader perspective
- Ability to integrate content with other courses
- Accessibility of the teacher in and out of the class (includes availability of the teacher to motivate further study and discussion outside class)
- Ability to design quizzes/Test/assignments/examinations and projects to evaluate students understanding of the course
- Provision of sufficient time for feedback
- Overall rating

#### Department of Mathematics

Count of Accessibility of the teacher in and out of the class(includes availability of the teacher to motivate further study and discussion outside class)