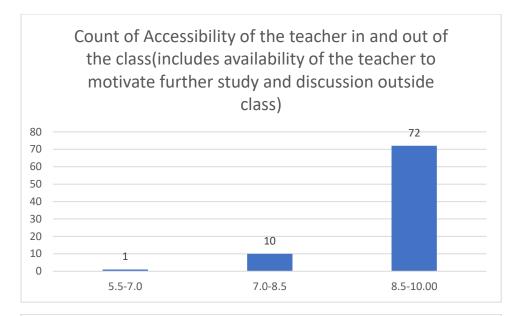

#### Parameters:

- Knowledge base of the teacher
- Communication Skills in terms of articulation and comprehensibility
- Sincerity/Commitment of the teacher
- Interest generated by the teacher
- Ability to integrate course material with environment/other issues, to provide a broader perspective
- Ability to integrate content with other courses
- Accessibility of the teacher in and out of the class (includes availability of the teacher to motivate further study and discussion outside class)
- Ability to design quizzes/Test/assignments/examinations and projects to evaluate students understanding of the course
- Provision of sufficient time for feedback
- Overall rating

#### Department of Mathematics

Count of Accessibility of the teacher in and out of the class(includes availability of the teacher to motivate further study and discussion outside class)