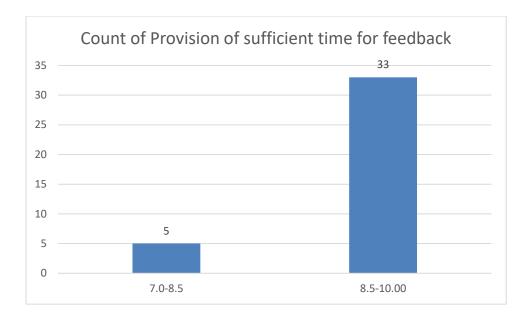

#### Parameters:

- Knowledge base of the teacher
- Communication Skills in terms of articulation and comprehensibility
- Sincerity/Commitment of the teacher
- Interest generated by the teacher
- Ability to integrate course material with environment/other issues, to provide a broader perspective
- Ability to integrate content with other courses
- Accessibility of the teacher in and out of the class (includes availability of the teacher to motivate further study and discussion outside class)
- Ability to design quizzes/Test/assignments/examinations and projects to evaluate students understanding of the course
- Provision of sufficient time for feedback
- Overall rating