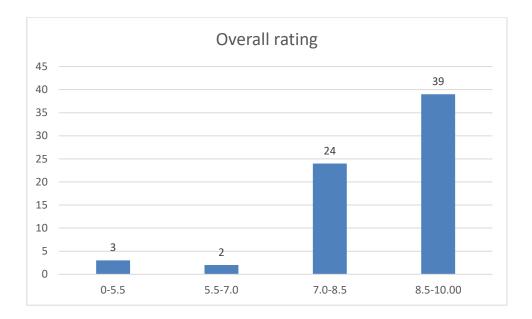

Teacher: Dr. Pavitra Chutia

## **Department: Zoology**





















Name of the Teacher: Dr. Rajeev Basumatary

**Department: Zoology** 





















Name of the Teacher: Dr. Samrat Sengupta

**Department: Zoology** 























## **Department:** Zoology





















### Name of the Teacher: Dr. Hemanta Saikia,

# **Department: Economics**





















## Name of the Teacher: Dr. Jadumoni Das

#### **Department: Economics**





















## Name of the Teacher: Mr. Devoit Phukan

## **Department: Economics**









































#### Name of the Teacher: Dr. Paban Ch. Dutta

# **Department: Phillosophy**





















#### Name of the Teacher: Ms. Bandana Kathar

**Department: Phillosophy** 





















#### Ms. Gayatri Sharma Tamuly

#### Dept. of Philosophy

























#### Name of the teacher:Miss Silpeesikha Pathak

















## Name of the Teacher: Mr Debeswar Baruah

## **Department: History**





















## Name of the Teacher: Mr Dulen Gogoi

**Department: History** 





















# Name of the Teacher: Mr Debo Prasad Gogoi

# **Department: History**





















# Name of the Teacher: Dr. Jayanta Barukial

## **Department: Life Sciences**









































#### Name of the Teacher: Dr. Pavitra Chutia





















### Name of the Teacher: Dr. Rajeev Basumatary

































































# Name of the Teacher: Dr. Sukriti Dutta