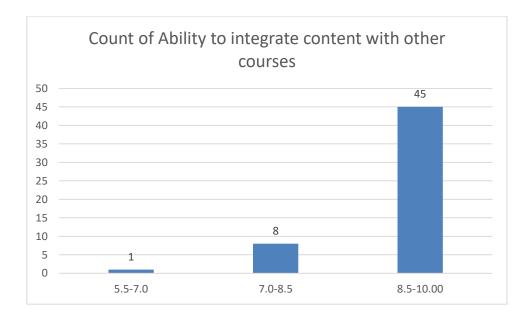

#### Parameters:

- Knowledge base of the teacher
- Communication Skills in terms of articulation and comprehensibility
- Sincerity/Commitment of the teacher
- Interest generated by the teacher
- Ability to integrate course material with environment/other issues, to provide a broader perspective
- Ability to integrate content with other courses
- Accessibility of the teacher in and out of the class (includes availability of the teacher to motivate further study and discussion outside class)
- Ability to design quizzes/Test/assignments/examinations and projects to evaluate students understanding of the course
- Provision of sufficient time for feedback
- Overall rating