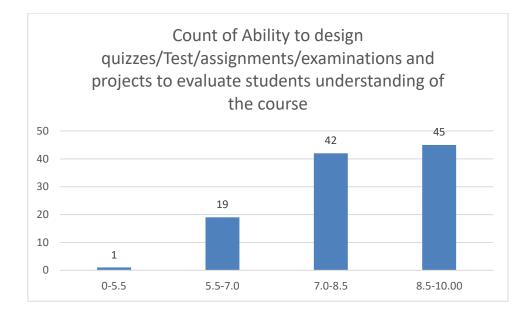

#### Parameters:

- Knowledge base of the teacher
- Communication Skills in terms of articulation and comprehensibility
- Sincerity/Commitment of the teacher
- Interest generated by the teacher
- Ability to integrate course material with environment/other issues, to provide a broader perspective
- Ability to integrate content with other courses
- Accessibility of the teacher in and out of the class (includes availability of the teacher to motivate further study and discussion outside class)
- Ability to design quizzes/Test/assignments/examinations and projects to evaluate students understanding of the course
- Provision of sufficient time for feedback
- Overall rating