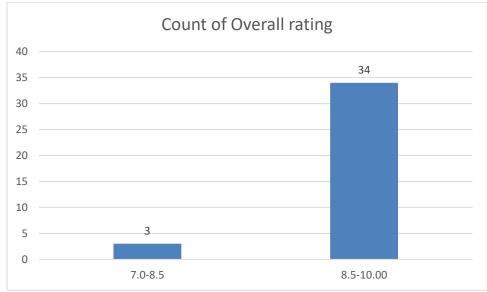

#### Parameters:

- Knowledge base of the teacher
- Communication Skills in terms of articulation and comprehensibility
- Sincerity/Commitment of the teacher
- Interest generated by the teacher
- Ability to integrate course material with environment/other issues, to provide a broader perspective
- Ability to integrate content with other courses
- Accessibility of the teacher in and out of the class (includes availability of the teacher to motivate further study and discussion outside class)
- Ability to design quizzes/Test/assignments/examinations and projects to evaluate students understanding of the course
- Provision of sufficient time for feedback
- Overall rating