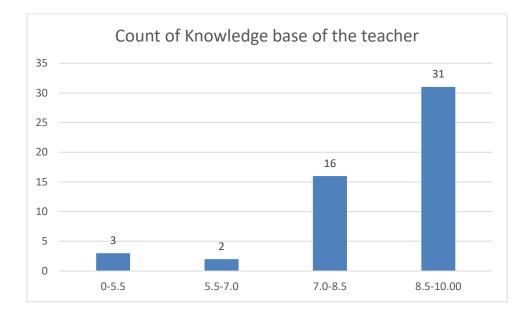

#### Parameters:

- Knowledge base of the teacher
- Communication Skills in terms of articulation and comprehensibility
- Sincerity/Commitment of the teacher
- Interest generated by the teacher
- Ability to integrate course material with environment/other issues, to provide a broader perspective
- Ability to integrate content with other courses
- Accessibility of the teacher in and out of the class (includes availability of the teacher to motivate further study and discussion outside class)
- Ability to design quizzes/Test/assignments/examinations and projects to evaluate students understanding of the course
- Provision of sufficient time for feedback
- Overall rating

Name of the Teacher: Dr. Jyotirmoyee Bhattacharyee

Department of Assamese

Knowledge base of the teacher