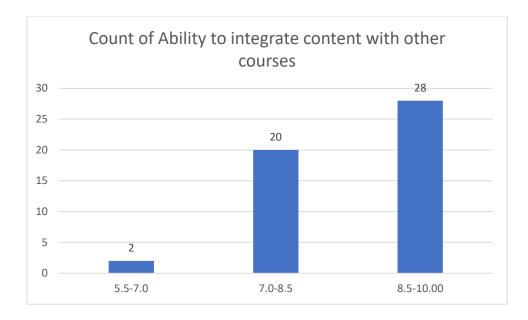

Name of the Teacher: Dr. Jyotirmoyee Bhattacharyee

Department of Assamese

Knowledge base of the teacher