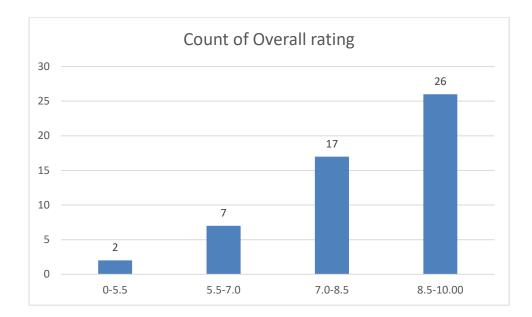

Name of the Teacher: Dr. Jyotirmoyee Bhattacharyee

Department of Assamese

Knowledge base of the teacher