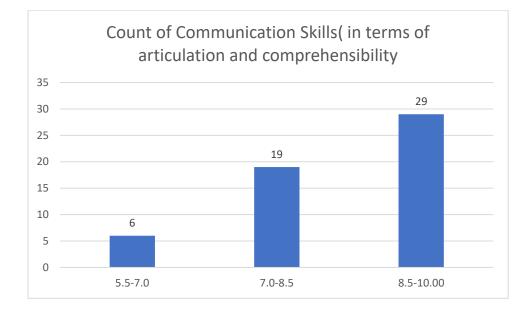

ciences









































Mrs. Anima Kutum Department Life Sciences





















## Department of Botany

## Name of the Teacher: Dr. Jayanta Barukial





















#### Dr. Rousan Sharma

## Department of Botany









































#### Mr. Phirose Kemprai

## Department of Botany





















Mrs. Anima Kutum Department of Botany





















## Name of the Teacher: Mr. Jyoti prasad Dutta

# Department of Chemistry





















#### Mr. Bedanta Kumar Bora

#### Department of Statistics





















#### Dr. Suvangshu Dutta Department of Chemistry









































Dr. Romen Chutia Department of Chemistry





















## Miss Sukanya Das

## Department of Chemistry





















# Name of the Teacher: Dr. Amal Kr. Sarmah























































































#### Name of the Teacher: Dr. Pawan Chetri





















# Name of the Teacher: Mr. Biswajit Dutta

# **Department: Physics**





















## Dr. Nilufar Mana Begum

#### Department of Mathematics





















## Dr. Tapan Boishya

#### Department of Mathematics













Count of Accessibility of the teacher in and out of the class(includes availability of the teacher to motivate further study and discussion outside class)







#### Mr Ashik Hussain Mirza























## Mr. Pranjal Borah

## Department of Mathematics