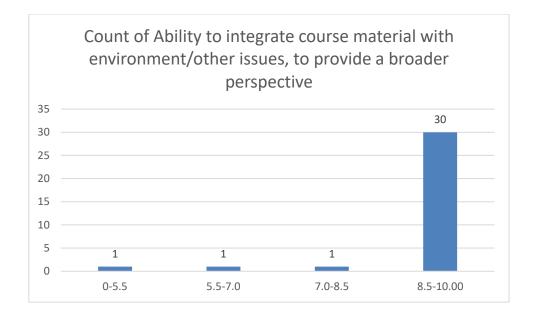

#### Parameters:

- Knowledge base of the teacher
- Communication Skills in terms of articulation and comprehensibility
- Sincerity/Commitment of the teacher
- Interest generated by the teacher
- Ability to integrate course material with environment/other issues, to provide a broader perspective
- Ability to integrate content with other courses
- Accessibility of the teacher in and out of the class (includes availability of the teacher to motivate further study and discussion outside class)
- Ability to design quizzes/Test/assignments/examinations and projects to evaluate students understanding of the course
- Provision of sufficient time for feedback
- Overall rating