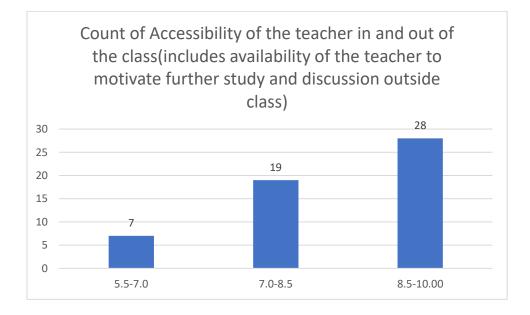

#### Parameters:

- Knowledge base of the teacher
- Communication Skills in terms of articulation and comprehensibility
- Sincerity/Commitment of the teacher
- Interest generated by the teacher
- Ability to integrate course material with environment/other issues, to provide a broader perspective
- Ability to integrate content with other courses
- Accessibility of the teacher in and out of the class (includes availability of the teacher to motivate further study and discussion outside class)
- Ability to design quizzes/Test/assignments/examinations and projects to evaluate students understanding of the course
- Provision of sufficient time for feedback
- Overall rating

#### Department of Mathematics

Count of Accessibility of the teacher in and out of the class(includes availability of the teacher to motivate further study and discussion outside class)