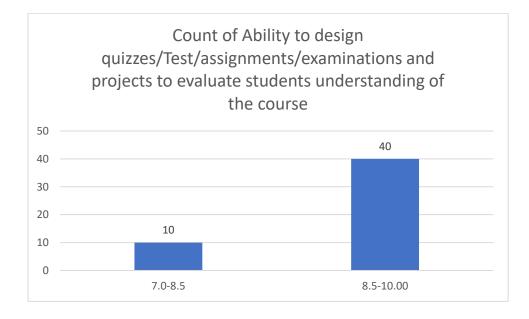

#### Parameters:

- Knowledge base of the teacher
- Communication Skills in terms of articulation and comprehensibility
- Sincerity/Commitment of the teacher
- Interest generated by the teacher
- Ability to integrate course material with environment/other issues, to provide a broader perspective
- Ability to integrate content with other courses
- Accessibility of the teacher in and out of the class (includes availability of the teacher to motivate further study and discussion outside class)
- Ability to design quizzes/Test/assignments/examinations and projects to evaluate students understanding of the course
- Provision of sufficient time for feedback
- Overall rating