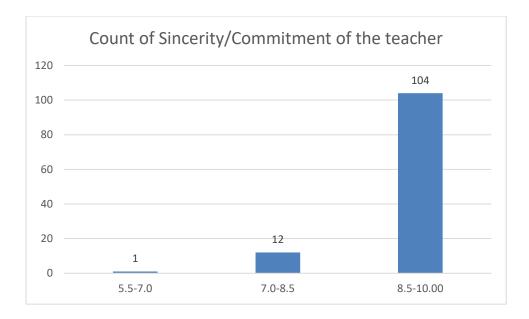

# Name of the Teacher: Dr. Anindita Dey





















#### Name of the Teacher: Ms. Prithwa Deb





















#### Name of the Teacher: Mr. Anshuman Bora





















#### Name of the Teacher: Mr. Lakshminath Rabha





















# Name of the Teacher: Mrs. Daisy Ingtipi





















# Name of the Teacher: Dr. Paban Boruah

# **Department: Statistics**





















Name of the Teacher: Dr. Rumee Rani Savapandit

**Department: Statistics** 





















#### Name of the Teacher: Mr. Jinku Borkotoky

# **Department: Statistics**





















#### Name of the Teacher: Mrs. Ruma Hazarika

#### **Department: Political Science**





















Name of the Teacher: Dr. Tarun Gogoi Department: Political Science























## **Department: Political Science**





















# Name of the Teacher: Mr. Biplob Gogoi

## **Department: Political Science**





















## Name of the Teacher: Dr. Khirod Deori

#### **Department:** Zoology





















# Name of the Teacher: Dr. Pavitra Chutia

## **Department: Zoology**





















Name of the Teacher: Dr. Rajeev Basumatary

**Department: Zoology** 





















Name of the Teacher: Dr. Samrat Sengupta

**Department: Zoology** 























## **Department:** Zoology





















### Name of the Teacher: Dr. Hemanta Saikia,

# **Department: Economics**





















## Name of the Teacher: Dr. Jadumoni Das

#### **Department: Economics**





















## Name of the Teacher: M