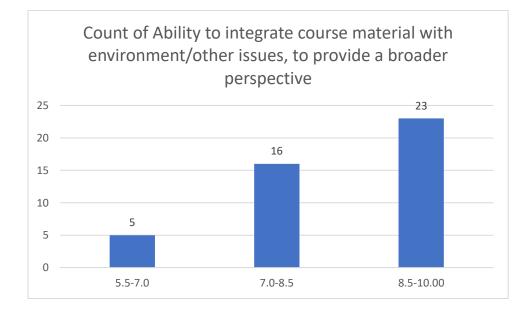

#### Parameters:

- Knowledge base of the teacher
- Communication Skills in terms of articulation and comprehensibility
- Sincerity/Commitment of the teacher
- Interest generated by the teacher
- Ability to integrate course material with environment/other issues, to provide a broader perspective
- Ability to integrate content with other courses
- Accessibility of the teacher in and out of the class (includes availability of the teacher to motivate further study and discussion outside class)
- Ability to design quizzes/Test/assignments/examinations and projects to evaluate students understanding of the course
- Provision of sufficient time for feedback
- Overall rating