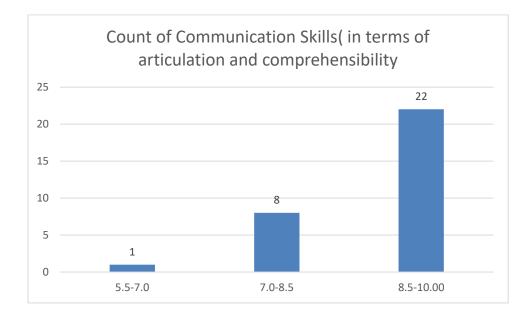

#### Parameters:

- Knowledge base of the teacher
- Communication Skills in terms of articulation and comprehensibility
- Sincerity/Commitment of the teacher
- Interest generated by the teacher
- Ability to integrate course material with environment/other issues, to provide a broader perspective
- Ability to integrate content with other courses
- Accessibility of the teacher in and out of the class (includes availability of the teacher to motivate further study and discussion outside class)
- Ability to design quizzes/Test/assignments/examinations and projects to evaluate students understanding of the course
- Provision of sufficient time for feedback
- Overall rating