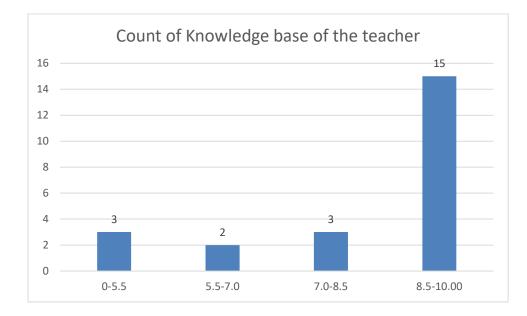

Name of the Teacher: Dr. Jyotirmoyee Bhattacharyee

Department of Assamese

Knowledge base of the teacher