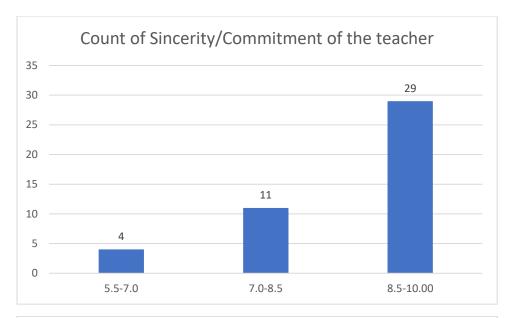

#### Parameters:

- Knowledge base of the teacher
- Communication Skills in terms of articulation and comprehensibility
- Sincerity/Commitment of the teacher
- Interest generated by the teacher
- Ability to integrate course material with environment/other issues, to provide a broader perspective
- Ability to integrate content with other courses
- Accessibility of the teacher in and out of the class (includes availability of the teacher to motivate further study and discussion outside class)
- Ability to design quizzes/Test/assignments/examinations and projects to evaluate students understanding of the course
- Provision of sufficient time for feedback
- Overall rating