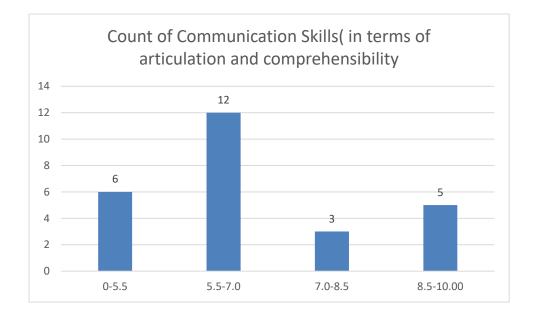

#### Parameters:

- Knowledge base of the teacher
- Communication Skills in terms of articulation and comprehensibility
- Sincerity/Commitment of the teacher
- Interest generated by the teacher
- Ability to integrate course material with environment/other issues, to provide a broader perspective
- Ability to integrate content with other courses
- Accessibility of the teacher in and out of the class (includes availability of the teacher to motivate further study and discussion outside class)
- Ability to design quizzes/Test/assignments/examinations and projects to evaluate students understanding of the course
- Provision of sufficient time for feedback
- Overall rating

### Communication Skills