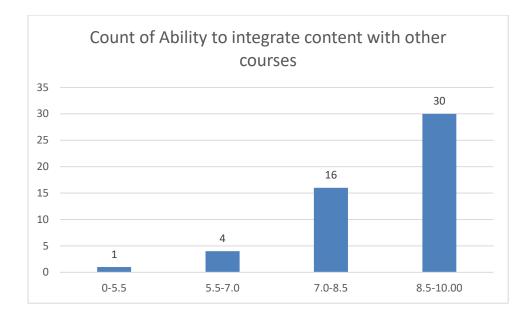

Name of the Teacher: Dr. Jyotirmoyee Bhattacharyee

Department of Assamese

Knowledge base of the teacher