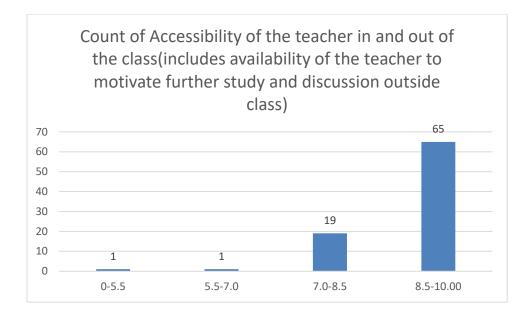

#### Parameters:

- Knowledge base of the teacher
- Communication Skills in terms of articulation and comprehensibility
- Sincerity/Commitment of the teacher
- Interest generated by the teacher
- Ability to integrate course material with environment/other issues, to provide a broader perspective
- Ability to integrate content with other courses
- Accessibility of the teacher in and out of the class (includes availability of the teacher to motivate further study and discussion outside class)
- Ability to design quizzes/Test/assignments/examinations and projects to evaluate students understanding of the course
- Provision of sufficient time for feedback
- Overall rating

#### Department of Mathematics

Count of Accessibility of the teacher in and out of the class(includes availability of the teacher to motivate further study and discussion outside class)