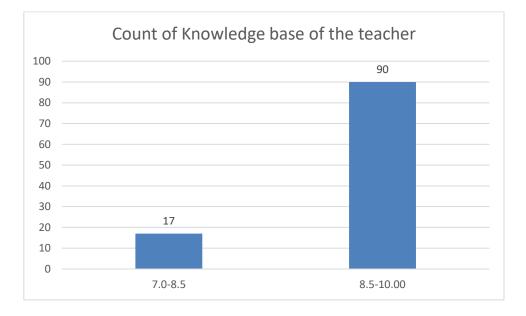

Name of the Teacher: Dr. Jyotirmoyee Bhattacharyee

Department of Assamese

Knowledge base of the teacher