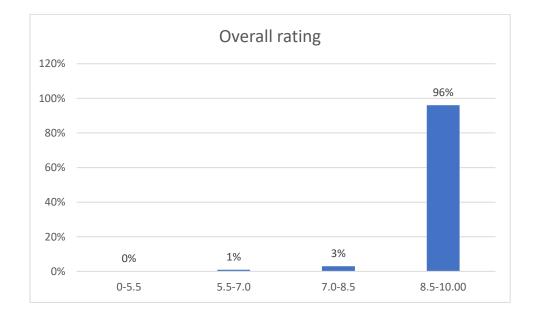

ase of the teacher
- Communication Skills in terms of articulation and comprehensibility
- Sincerity/Commitment of the teacher
- Interest generated by the teacher
- Ability to integrate course material with environment/other issues, to provide a broader perspective
- Ability to integrate content with other courses
- Accessibility of the teacher in and out of the class (includes availability of the teacher to motivate further study and discussion outside class)
- Ability to design quizzes/Test/assignments/examinations and projects to evaluate students understanding of the course
- Provision of sufficient time for feedback
- Overall rating

Name of the Teacher: Dr. Jyotirmoyee Bhattacharyee

Department of Assamese



Knowledge base of the teacher

### Communication Skills











































#### Name of the Teacher: Dr. Mousumi Baruah





















## Name of the Teacher: Dr. Joya Kalita





















## Name of the Teacher: Ms Madhusmita Gogoi





22

















# Name of the Teacher: Dr. Chitra Devi

## **Department: Education**





















## Name of the Teacher: Mrs. Leela Das

# **Department: Education**





















### Name of the Teacher: Mrs. Manisha Chaliha

# **Department: Education**





















# Name of the Teacher: Dr. Anindita Dey





















#### Name of the Teacher: Ms. Prithwa Deb





















#### Name of the Teacher: Mr. Anshuman Bora





















#### Name of the Teacher: Mr. Lakshminath Rabha





















# Name of the Teacher: Mrs. Daisy Ingtipi