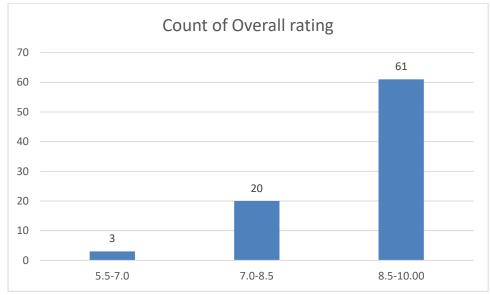

Name of the Teacher: Dr. Rajeev Basumatary

**Department: Zoology** 





















Name of the Teacher: Dr. Samrat Sengupta

**Department: Zoology** 























## **Department:** Zoology





















### Name of the Teacher: Dr. Hemanta Saikia,

# **Department: Economics**





















## Name of the Teacher: Dr. Jadumoni Das

#### **Department: Economics**





















## Name of the Teacher: Mr. Devoit Phukan

## **Department: Economics**









































#### Name of the Teacher: Dr. Paban Ch. Dutta

# **Department: Phillosophy**





















#### Name of the Teacher: Ms. Bandana Kathar

**Department: Phillosophy** 





















#### Ms. Gayatri Sharma Tamuly

#### Dept. of Philosophy

























#### Name of the teacher:Miss Silpeesikha Pathak

















## Name of the Teacher: Mr Debeswar Baruah

## **Department: History**





















## Name of the Teacher: Mr Dulen Gogoi

**Department: History** 





















# Name of the Teacher: Mr Debo Prasad Gogoi

# **Department: History**





















# Name of the Teacher: Dr. Jayanta Barukial

## **Department: Life Sciences**









































#### Name of the Teacher: Dr. Pavitra Chutia





















### Name of the Teacher: Dr. Rajeev Basumatary

































































# Name of the Teacher: Dr. Sukriti Dutta











































Ms. Priyankhi Borgohain Department of Life Sciences