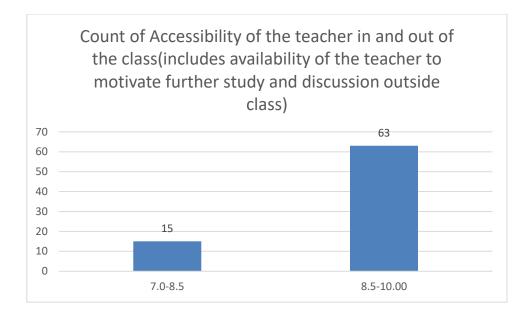

#### Parameters:

- Knowledge base of the teacher
- Communication Skills in terms of articulation and comprehensibility
- Sincerity/Commitment of the teacher
- Interest generated by the teacher
- Ability to integrate course material with environment/other issues, to provide a broader perspective
- Ability to integrate content with other courses
- Accessibility of the teacher in and out of the class (includes availability of the teacher to motivate further study and discussion outside class)
- Ability to design quizzes/Test/assignments/examinations and projects to evaluate students understanding of the course
- Provision of sufficient time for feedback
- Overall rating

#### Department of Mathematics

Count of Accessibility of the teacher in and out of the class(includes availability of the teacher to motivate further study and discussion outside class)