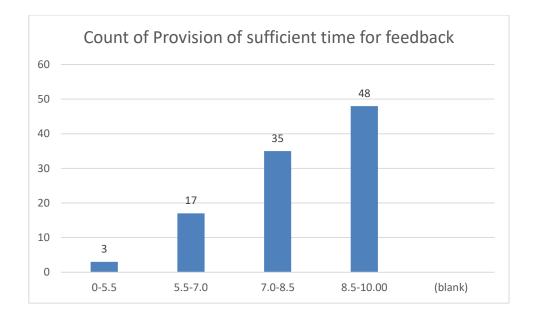

#### Parameters:

- Knowledge base of the teacher
- Communication Skills in terms of articulation and comprehensibility
- Sincerity/Commitment of the teacher
- Interest generated by the teacher
- Ability to integrate course material with environment/other issues, to provide a broader perspective
- Ability to integrate content with other courses
- Accessibility of the teacher in and out of the class (includes availability of the teacher to motivate further study and discussion outside class)
- Ability to design quizzes/Test/assignments/examinations and projects to evaluate students understanding of the course
- Provision of sufficient time for feedback
- Overall rating