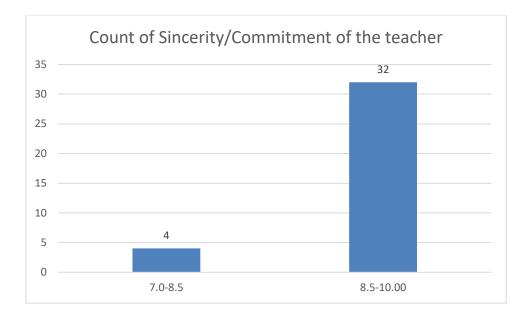

Name of the Teacher: Dr. Jyotirmoyee Bhattacharyee

Department of Assamese

Knowledge base of the teacher