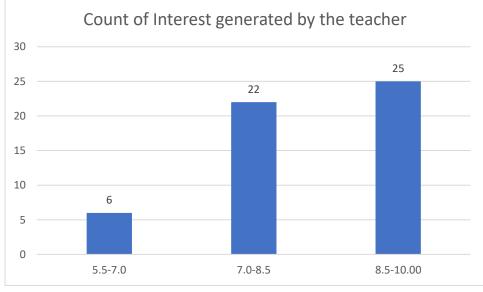

Department of Life Sciences





























































Dr. Apurba Saikia Department of Life Sciences









































Mrs. Anima Kutum Department Life Sciences





















## Department of Botany

## Name of the Teacher: Dr. Jayanta Barukial





















#### Dr. Rousan Sharma

## Department of Botany









































#### Mr. Phirose Kemprai

## Department of Botany





















Mrs. Anima Kutum Department of Botany





















## Name of the Teacher: Mr. Jyoti prasad Dutta

# Department of Chemistry





















#### Mr. Bedanta Kumar Bora

#### Department of Statistics





















#### Dr. Suvangshu Dutta Department of Chemistry









































Dr. Romen Chutia Department of Chemistry





















## Miss Sukanya Das

## Department of Chemistry





















# Name of the Teacher: Dr. Amal Kr. Sarmah























































































#### Name of the Teacher: Dr. Pawan Chetri





















# Name of the Teacher: Mr. Biswajit Dutta

# **Department: Physics**





















## Dr. Nilufar Mana Begum

#### Department of Mathematics





















## Dr. Tapan Boishya

#### Department of Mathematics













Count of Accessibility of the teacher in and out of the class(includes availability of the teacher to motivate further study and discussion outside class)







#### Mr Ashik Hussain Mirza























## Mr. Pranja