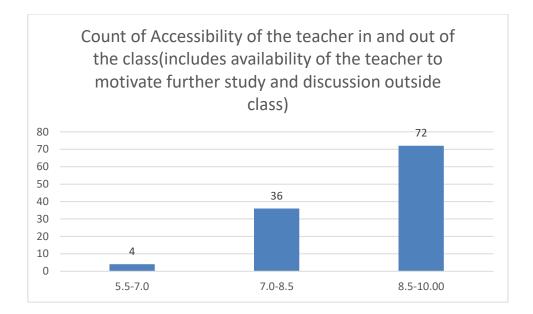

#### Department of Mathematics

Count of Accessibility of the teacher in and out of the class(includes availability of the teacher to motivate further study and discussion outside class)