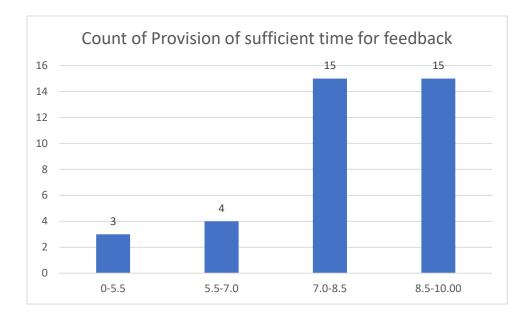

#### Parameters:

- Knowledge base of the teacher
- Communication Skills in terms of articulation and comprehensibility
- Sincerity/Commitment of the teacher
- Interest generated by the teacher
- Ability to integrate course material with environment/other issues, to provide a broader perspective
- Ability to integrate content with other courses
- Accessibility of the teacher in and out of the class (includes availability of the teacher to motivate further study and discussion outside class)
- Ability to design quizzes/Test/assignments/examinations and projects to evaluate students understanding of the course
- Provision of sufficient time for feedback
- Overall rating