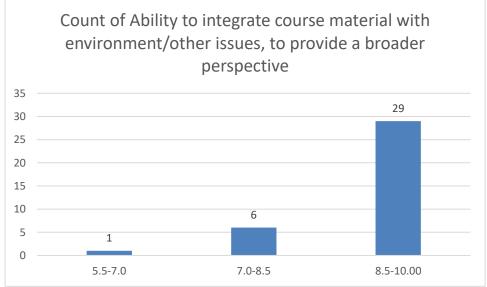

#### Parameters:

- Knowledge base of the teacher
- Communication Skills in terms of articulation and comprehensibility
- Sincerity/Commitment of the teacher
- Interest generated by the teacher
- Ability to integrate course material with environment/other issues, to provide a broader perspective
- Ability to integrate content with other courses
- Accessibility of the teacher in and out of the class (includes availability of the teacher to motivate further study and discussion outside class)
- Ability to design quizzes/Test/assignments/examinations and projects to evaluate students understanding of the course
- Provision of sufficient time for feedback
- Overall rating