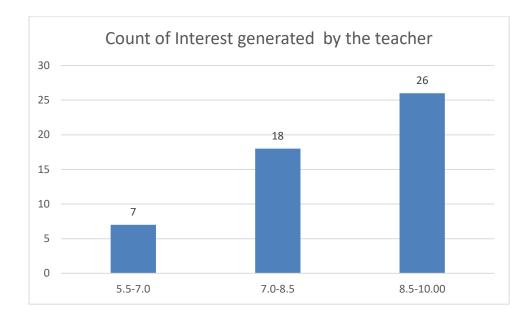

Name of the Teacher: Dr. Jyotirmoyee Bhattacharyee

Department of Assamese

Knowledge base of the teacher