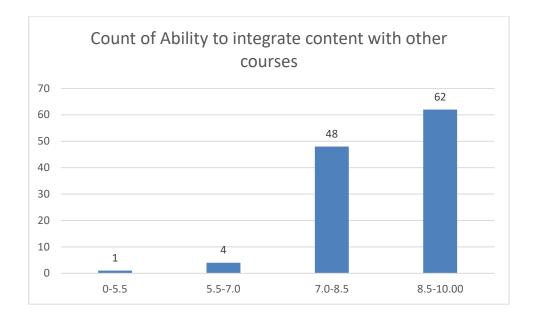

#### Parameters:

- Knowledge base of the teacher
- Communication Skills in terms of articulation and comprehensibility
- Sincerity/Commitment of the teacher
- Interest generated by the teacher
- Ability to integrate course material with environment/other issues, to provide a broader perspective
- Ability to integrate content with other courses
- Accessibility of the teacher in and out of the class (includes availability of the teacher to motivate further study and discussion outside class)
- Ability to design quizzes/Test/assignments/examinations and projects to evaluate students understanding of the course
- Provision of sufficient time for feedback
- Overall rating