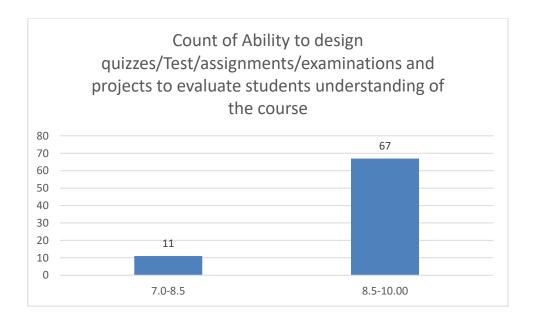

#### Parameters:

- Knowledge base of the teacher
- Communication Skills in terms of articulation and comprehensibility
- Sincerity/Commitment of the teacher
- Interest generated by the teacher
- Ability to integrate course material with environment/other issues, to provide a broader perspective
- Ability to integrate content with other courses
- Accessibility of the teacher in and out of the class (includes availability of the teacher to motivate further study and discussion outside class)
- Ability to design quizzes/Test/assignments/examinations and projects to evaluate students understanding of the course
- Provision of sufficient time for feedback
- Overall rating