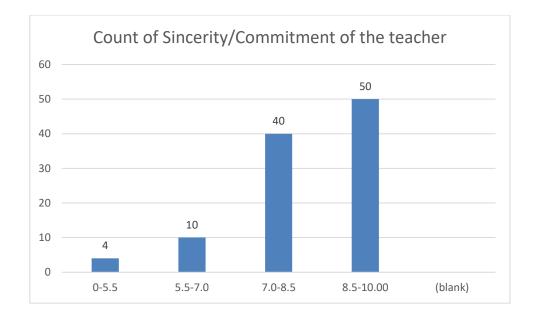

#### Name of the Teacher: Dr. Mousumi Baruah





















## Name of the Teacher: Dr. Joya Kalita





















## Name of the Teacher: Ms Madhusmita Gogoi





22

















# Name of the Teacher: Dr. Chitra Devi

## **Department: Education**





















## Name of the Teacher: Mrs. Leela Das

# **Department: Education**





















### Name of the Teacher: Mrs. Manisha Chaliha

# **Department: Education**





















# Name of the Teacher: Dr. Anindita Dey





















#### Name of the Teacher: Ms. Prithwa Deb





















#### Name of the Teacher: Mr. Anshuman Bora





















#### Name of the Teacher: Mr. Lakshminath Rabha





















# Name of the Teacher: Mrs. Daisy Ingtipi





















# Name of the Teacher: Dr. Paban Boruah

# **Department: Statistics**





















Name of the Teacher: Dr. Rumee Rani Savapandit

**Department: Statistics** 





















#### Name of the Teacher: Mr. Jinku Borkotoky

# **Department: Statistics**





















#### Name of the Teacher: Mrs. Ruma Hazarika

#### **Department: Political Science**





















Name of the Teacher: Dr. Tarun Gogoi Department: Political Science























## **Department: Political Science**





















# Name of the Teacher: Mr. Biplob Gogoi

## **Department: Political Science**





















## Name of the Teacher: Dr. Khirod Deori

#### **Department:** Zoology





















# Name of the Teacher: Dr. Pavitra Chutia

## **Depart