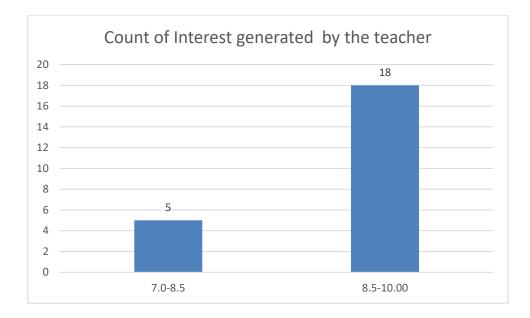

#### Department of Mathematics

Count of Accessibility of the teacher in and out of the class(includes availability of the teacher to motivate further study and discussion outside class)