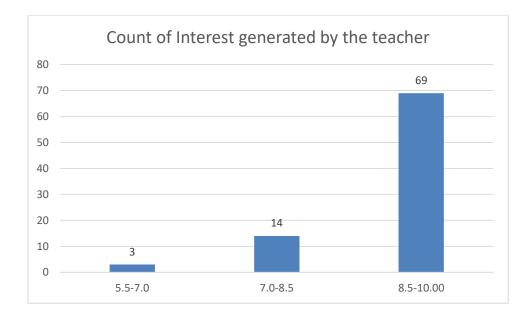

#### Parameters:

- Knowledge base of the teacher
- Communication Skills in terms of articulation and comprehensibility
- Sincerity/Commitment of the teacher
- Interest generated by the teacher
- Ability to integrate course material with environment/other issues, to provide a broader perspective
- Ability to integrate content with other courses
- Accessibility of the teacher in and out of the class (includes availability of the teacher to motivate further study and discussion outside class)
- Ability to design quizzes/Test/assignments/examinations and projects to evaluate students understanding of the course
- Provision of sufficient time for feedback
- Overall rating