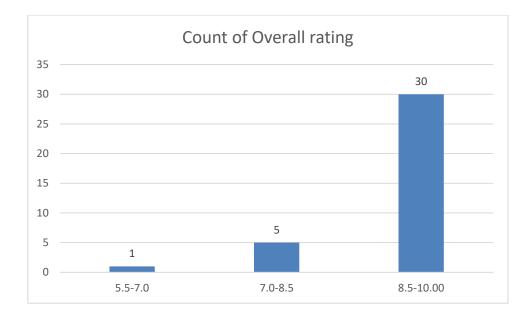

Phillosophy**





















#### Name of the Teacher: Ms. Bandana Kathar

**Department: Phillosophy** 





















#### Ms. Gayatri Sharma Tamuly

#### Dept. of Philosophy

























#### Name of the teacher:Miss Silpeesikha Pathak

















## Name of the Teacher: Mr Debeswar Baruah

## **Department: History**





















## Name of the Teacher: Mr Dulen Gogoi

**Department: History** 





















# Name of the Teacher: Mr Debo Prasad Gogoi

# **Department: History**





















# Name of the Teacher: Dr. Jayanta Barukial

## **Department: Life Sciences**









































#### Name of the Teacher: Dr. Pavitra Chutia





















### Name of the Teacher: Dr. Rajeev Basumatary

































































# Name of the Teacher: Dr. Sukriti Dutta











































Ms. Priyankhi Borgohain Department of Life Sciences









































Ms. Ekhani Saikia Department of Life Sciences





























































Dr. Apurba Saikia Department of Life Sciences









































Mrs. Anima Kutum Department Life Sciences





















## Department of Botany

## Name of the Teacher: Dr. Jayanta Barukial





















#### Dr. Rousan Sharma

## Department of Botany









































#### Mr. Phirose Kemprai

## Department of Botany





















Mrs. Anima Kutum Department of Botany





















## Name of