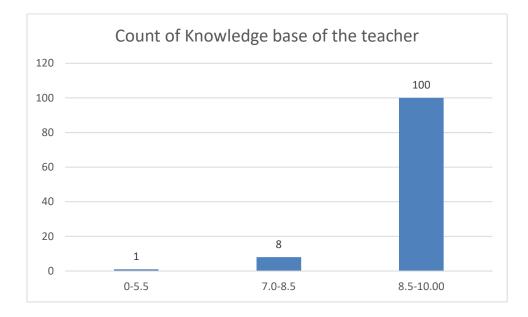

Name of the Teacher: Dr. Jyotirmoyee Bhattacharyee

Department of Assamese

Knowledge base of the teacher