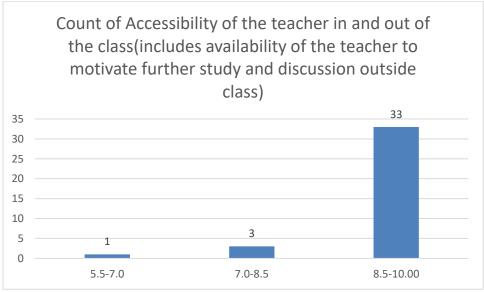

#### Department of Mathematics

Count of Accessibility of the teacher in and out of the class(includes availability of the teacher to motivate further study and discussion outside class)