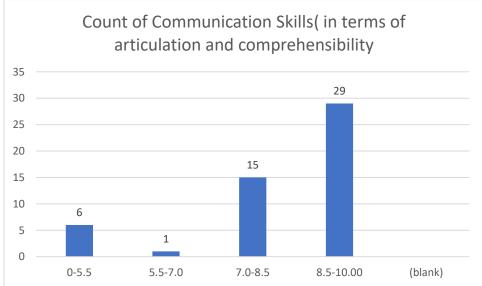

Dr. Apurba Saikia Department of Life Sciences









































Mrs. Anima Kutum Department Life Sciences





















## Department of Botany

## Name of the Teacher: Dr. Jayanta Barukial





















#### Dr. Rousan Sharma

## Department of Botany









































#### Mr. Phirose Kemprai

## Department of Botany





















Mrs. Anima Kutum Department of Botany





















## Name of the Teacher: Mr. Jyoti prasad Dutta

# Department of Chemistry





















#### Mr. Bedanta Kumar Bora

#### Department of Statistics





















#### Dr. Suvangshu Dutta Department of Chemistry









































Dr. Romen Chutia Department of Chemistry





















## Miss Sukanya Das

## Department of Chemistry





















# Name of the Teacher: Dr. Amal Kr. Sarmah























































































#### Name of the Teacher: Dr. Pawan Chetri





















# Name of the Teacher: Mr. Biswajit Dutta

# **Department: Physics**





















## Dr. Nilufar Mana Begum

#### Department of Mathematics





















## Dr. Tapan Boishya

#### Department of Mathematics













Count of Accessibility of the teacher in and out of the class(includes availability of the teacher to motivate further study and discussion outside class)







#### Mr Ashik Hussain Mirza























## Mr. Pranjal Borah

## Department of Mathematics