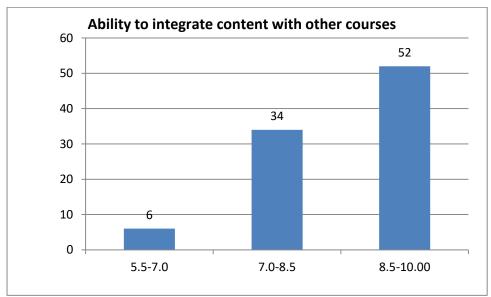

#### Parameters:

- Knowledge base of the teacher
- Communication Skills in terms of articulation and comprehensibility
- Sincerity/Commitment of the teacher
- Interest generated by the teacher
- Ability to integrate course material with environment/other issues, to provide a broader perspective
- Ability to integrate content with other courses
- Accessibility of the teacher in and out of the class (includes availability of the teacher to motivate further study and discussion outside class)
- Ability to design quizzes/Test/assignments/examinations and projects to evaluate students understanding of the course
- Provision of sufficient time for feedback
- Overall rating