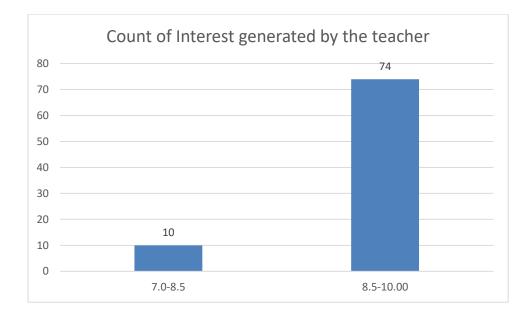

#### Parameters:

- Knowledge base of the teacher
- Communication Skills in terms of articulation and comprehensibility
- Sincerity/Commitment of the teacher
- Interest generated by the teacher
- Ability to integrate course material with environment/other issues, to provide a broader perspective
- Ability to integrate content with other courses
- Accessibility of the teacher in and out of the class (includes availability of the teacher to motivate further study and discussion outside class)
- Ability to design quizzes/Test/assignments/examinations and projects to evaluate students understanding of the course
- Provision of sufficient time for feedback
- Overall rating