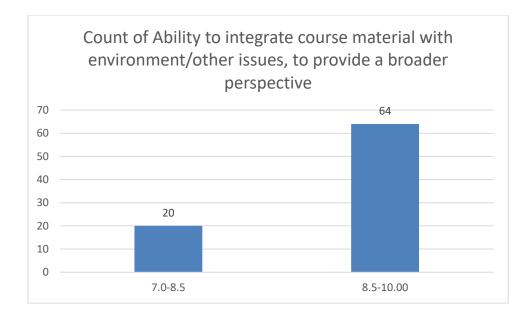

#### Parameters:

- Knowledge base of the teacher
- Communication Skills in terms of articulation and comprehensibility
- Sincerity/Commitment of the teacher
- Interest generated by the teacher
- Ability to integrate course material with environment/other issues, to provide a broader perspective
- Ability to integrate content with other courses
- Accessibility of the teacher in and out of the class (includes availability of the teacher to motivate further study and discussion outside class)
- Ability to design quizzes/Test/assignments/examinations and projects to evaluate students understanding of the course
- Provision of sufficient time for feedback
- Overall rating