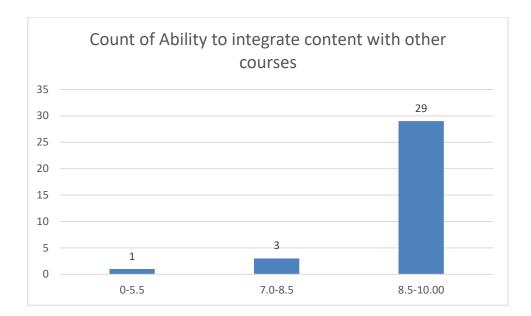

#### Parameters:

- Knowledge base of the teacher
- Communication Skills in terms of articulation and comprehensibility
- Sincerity/Commitment of the teacher
- Interest generated by the teacher
- Ability to integrate course material with environment/other issues, to provide a broader perspective
- Ability to integrate content with other courses
- Accessibility of the teacher in and out of the class (includes availability of the teacher to motivate further study and discussion outside class)
- Ability to design quizzes/Test/assignments/examinations and projects to evaluate students understanding of the course
- Provision of sufficient time for feedback
- Overall rating