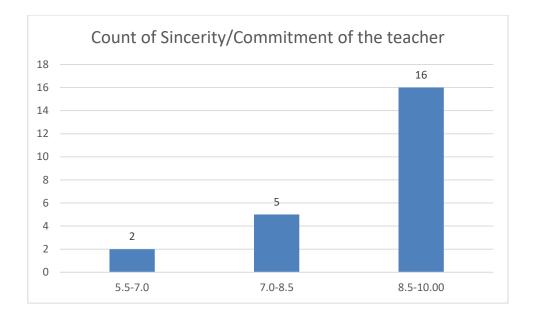

#### Parameters:

- Knowledge base of the teacher
- Communication Skills in terms of articulation and comprehensibility
- Sincerity/Commitment of the teacher
- Interest generated by the teacher
- Ability to integrate course material with environment/other issues, to provide a broader perspective
- Ability to integrate content with other courses
- Accessibility of the teacher in and out of the class (includes availability of the teacher to motivate further study and discussion outside class)
- Ability to design quizzes/Test/assignments/examinations and projects to evaluate students understanding of the course
- Provision of sufficient time for feedback
- Overall rating