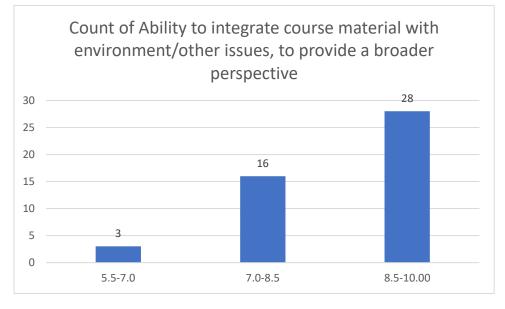

ry

































































# Name of the Teacher: Dr. Sukriti Dutta











































Ms. Priyankhi Borgohain Department of Life Sciences









































Ms. Ekhani Saikia Department of Life Sciences





























































Dr. Apurba Saikia Department of Life Sciences









































Mrs. Anima Kutum Department Life Sciences





















## Department of Botany

## Name of the Teacher: Dr. Jayanta Barukial





















#### Dr. Rousan Sharma

## Department of Botany









































#### Mr. Phirose Kemprai

## Department of Botany





















Mrs. Anima Kutum Department of Botany





















## Name of the Teacher: Mr. Jyoti prasad Dutta

# Department of Chemistry





















#### Mr. Bedanta Kumar Bora

#### Department of Statistics





















#### Dr. Suvangshu Dutta Department of Chemistry









































Dr. Romen Chutia Department of Chemistry





















## Miss Sukanya Das

## Department of Chemistry





















# Name of the Teacher: Dr. Amal Kr. Sarmah























































































#### Name of the Teacher: Dr. Pawan Chetri





















# Name of the Teacher: Mr. Biswajit Dutta

# **Department: Physics**





















## Dr. Nilufar Mana Begum

#### Department of Mathematics





















## Dr. Tapan Boishya

#### De