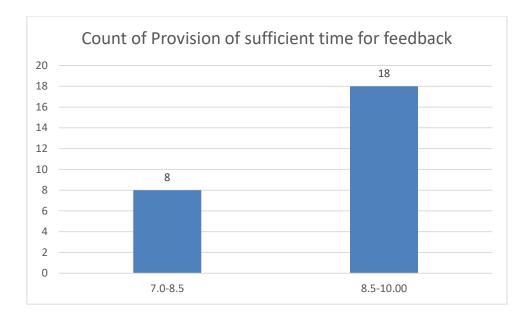

#### Parameters:

- Knowledge base of the teacher
- Communication Skills in terms of articulation and comprehensibility
- Sincerity/Commitment of the teacher
- Interest generated by the teacher
- Ability to integrate course material with environment/other issues, to provide a broader perspective
- Ability to integrate content with other courses
- Accessibility of the teacher in and out of the class (includes availability of the teacher to motivate further study and discussion outside class)
- Ability to design quizzes/Test/assignments/examinations and projects to evaluate students understanding of the course
- Provision of sufficient time for feedback
- Overall rating