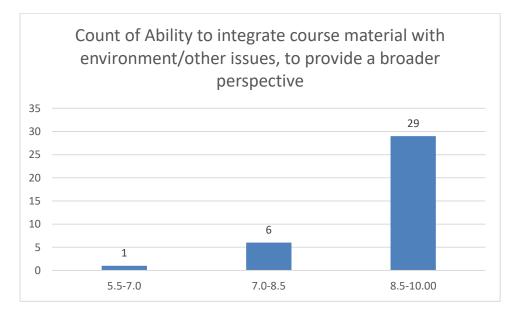

ogoi

**Department: History** 





















# Name of the Teacher: Mr Debo Prasad Gogoi

# **Department: History**





















# Name of the Teacher: Dr. Jayanta Barukial

## **Department: Life Sciences**









































#### Name of the Teacher: Dr. Pavitra Chutia





















### Name of the Teacher: Dr. Rajeev Basumatary

































































# Name of the Teacher: Dr. Sukriti Dutta











































Ms. Priyankhi Borgohain Department of Life Sciences









































Ms. Ekhani Saikia Department of Life Sciences





























































Dr. Apurba Saikia Department of Life Sciences









































Mrs. Anima Kutum Department Life Sciences





















## Department of Botany

## Name of the Teacher: Dr. Jayanta Barukial





















#### Dr. Rousan Sharma

## Department of Botany









































#### Mr. Phirose Kemprai

## Department of Botany





















Mrs. Anima Kutum Department of Botany





















## Name of the Teacher: Mr. Jyoti prasad Dutta

# Department of Chemistry





















#### Mr. Bedanta Kumar Bora

#### Department of Statistics





















#### Dr. Suvangshu Dutta Department of Chemistry









































Dr. Romen Chutia Department of Chemistry





















## Miss Sukanya Das

## Department of Chemistry





















# Name of the Teach