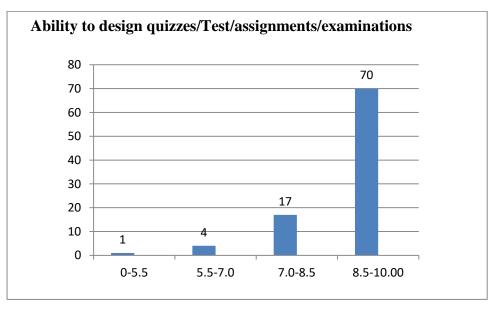

#### Parameters:

- Knowledge base of the teacher
- Communication Skills in terms of articulation and comprehensibility
- Sincerity/Commitment of the teacher
- Interest generated by the teacher
- Ability to integrate course material with environment/other issues, to provide a broader perspective
- Ability to integrate content with other courses
- Accessibility of the teacher in and out of the class (includes availability of the teacher to motivate further study and discussion outside class)
- Ability to design quizzes/Test/assignments/examinations and projects to evaluate students understanding of the course
- Provision of sufficient time for feedback
- Overall rating