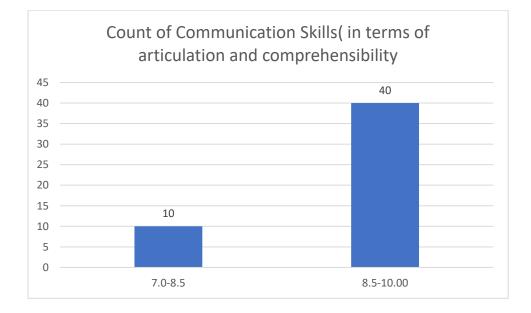

of Chemistry





















## Miss Sukanya Das

## Department of Chemistry





















# Name of the Teacher: Dr. Amal Kr. Sarmah























































































#### Name of the Teacher: Dr. Pawan Chetri





















# Name of the Teacher: Mr. Biswajit Dutta

# **Department: Physics**





















## Dr. Nilufar Mana Begum

#### Department of Mathematics





















## Dr. Tapan Boishya

#### Department of Mathematics













Count of Accessibility of the teacher in and out of the class(includes availability of the teacher to motivate further study and discussion outside class)







#### Mr Ashik Hussain Mirza























## Mr. Pranjal Borah

## Department of Mathematics