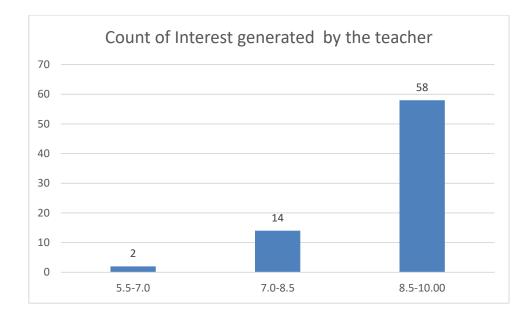

## Name of the Teacher: Dr. Khirod Deori

#### **Department:** Zoology





















# Name of the Teacher: Dr. Pavitra Chutia

## **Department: Zoology**





















Name of the Teacher: Dr. Rajeev Basumatary

**Department: Zoology** 





















Name of the Teacher: Dr. Samrat Sengupta

**Department: Zoology** 























## **Department:** Zoology





















### Name of the Teacher: Dr. Hemanta Saikia,

# **Department: Economics**





















## Name of the Teacher: Dr. Jadumoni Das

#### **Department: Economics**





















## Name of the Teacher: Mr. Devoit Phukan

## **Department: Economics**









































#### Name of the Teacher: Dr. Paban Ch. Dutta

# **Department: Phillosophy**





















#### Name of the Teacher: Ms. Bandana Kathar

**Department: Phillosophy** 





















#### Ms. Gayatri Sharma Tamuly

#### Dept. of Philosophy

























#### Name of the teacher:Miss Silpeesikha Pathak

















## Name of the Teacher: Mr Debeswar Baruah

## **Department: History**





















## Name of the Teacher: Mr Dulen Gogoi

**Department: History** 





















# Name of the Teacher: Mr Debo Prasad Gogoi

# **Department: History**





















# Name of the Teacher: Dr. Jayanta Barukial

## **Department: Life Sciences**









































#### Name of the Teacher: Dr. Pavitra Chutia





















### Name of the Teacher: Dr. Rajeev Basumatary