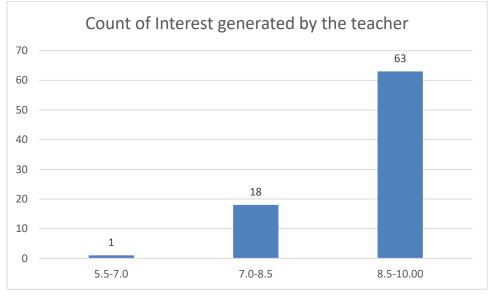

Zoology** 





















Name of the Teacher: Dr. Samrat Sengupta

**Department: Zoology** 























## **Department:** Zoology





















### Name of the Teacher: Dr. Hemanta Saikia,

# **Department: Economics**





















## Name of the Teacher: Dr. Jadumoni Das

#### **Department: Economics**





















## Name of the Teacher: Mr. Devoit Phukan

## **Department: Economics**









































#### Name of the Teacher: Dr. Paban Ch. Dutta

# **Department: Phillosophy**





















#### Name of the Teacher: Ms. Bandana Kathar

**Department: Phillosophy** 





















#### Ms. Gayatri Sharma Tamuly

#### Dept. of Philosophy

























#### Name of the teacher:Miss Silpeesikha Pathak

















## Name of the Teacher: Mr Debeswar Baruah

## **Department: History**





















## Name of the Teacher: Mr Dulen Gogoi

**Department: History** 





















# Name of the Teacher: Mr Debo Prasad Gogoi

# **Department: History**





















# Name of the Teacher: Dr. Jayanta Barukial

## **Department: Life Sciences**









































#### Name of the Teacher: Dr. Pavitra Chutia





















### Name of the Teacher: Dr. Rajeev Basumatary

































































# Name of the Teacher: Dr. Sukriti Dutta











































Ms. Priyankhi Borgohain Department of Life Sciences









































Ms. Ekhani Saikia Department of Life Scien