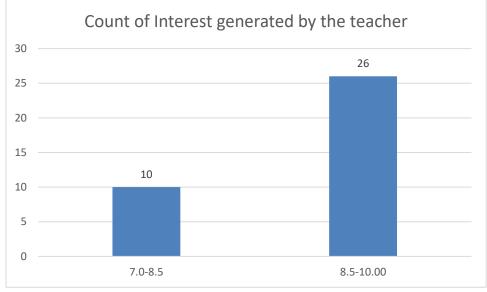

Gogoi

**Department: History** 





















# Name of the Teacher: Mr Debo Prasad Gogoi

# **Department: History**





















# Name of the Teacher: Dr. Jayanta Barukial

## **Department: Life Sciences**









































#### Name of the Teacher: Dr. Pavitra Chutia





















### Name of the Teacher: Dr. Rajeev Basumatary

































































# Name of the Teacher: Dr. Sukriti Dutta











































Ms. Priyankhi Borgohain Department of Life Sciences









































Ms. Ekhani Saikia Department of Life Sciences





























































Dr. Apurba Saikia Department of Life Sciences









































Mrs. Anima Kutum Department Life Sciences





















## Department of Botany

## Name of the Teacher: Dr. Jayanta Barukial





















#### Dr. Rousan Sharma

## Department of Botany









































#### Mr. Phirose Kemprai

## Department of Botany





















Mrs. Anima Kutum Department of Botany





















## Name of the Teacher: Mr. Jyoti prasad Dutta

# Department of Chemistry





















#### Mr. Bedanta Kumar Bora

#### Department of Statistics





















#### Dr. Suvangshu Dutta Department of Chemistry









































Dr. Romen Chutia Department of Chemistry





















## Miss Sukanya Das

## Department of Chemistry





















# Name of the Tea