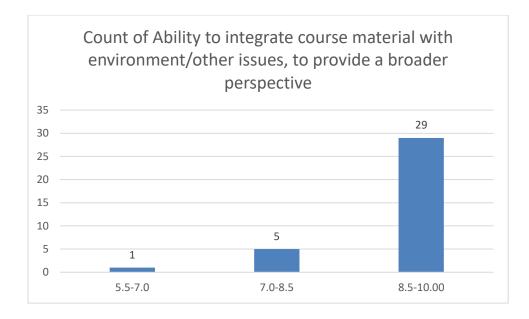

#### Parameters:

- Knowledge base of the teacher
- Communication Skills in terms of articulation and comprehensibility
- Sincerity/Commitment of the teacher
- Interest generated by the teacher
- Ability to integrate course material with environment/other issues, to provide a broader perspective
- Ability to integrate content with other courses
- Accessibility of the teacher in and out of the class (includes availability of the teacher to motivate further study and discussion outside class)
- Ability to design quizzes/Test/assignments/examinations and projects to evaluate students understanding of the course
- Provision of sufficient time for feedback
- Overall rating