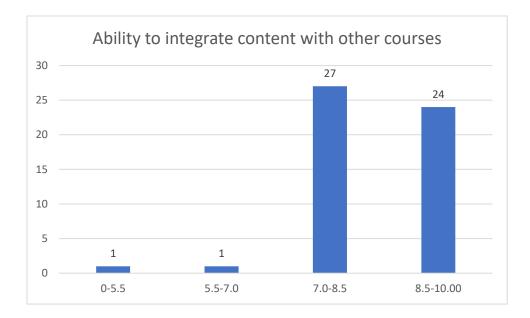

rtment of Life Sciences





























































Dr. Apurba Saikia Department of Life Sciences









































Mrs. Anima Kutum Department Life Sciences





















## Department of Botany

## Name of the Teacher: Dr. Jayanta Barukial





















#### Dr. Rousan Sharma

## Department of Botany









































#### Mr. Phirose Kemprai

## Department of Botany





















Mrs. Anima Kutum Department of Botany





















## Name of the Teacher: Mr. Jyoti prasad Dutta

# Department of Chemistry





















#### Mr. Bedanta Kumar Bora

#### Department of Statistics





















#### Dr. Suvangshu Dutta Department of Chemistry









































Dr. Romen Chutia Department of Chemistry





















## Miss Sukanya Das

## Department of Chemistry





















# Name of the Teacher: Dr. Amal Kr. Sarmah























































































#### Name of the Teacher: Dr. Pawan Chetri





















# Name of the Teacher: Mr. Biswajit Dutta

# **Department: Physics**





















## Dr. Nilufar Mana Begum

#### Department of Mathematics





















## Dr. Tapan Boishya

#### Department of Mathematics













Count of Accessibility of the teacher in and out of the class(includes availability of the teacher to motivate further study and discussion outside class)







#### Mr Ashik Hussain Mirza























## Mr. Pranjal Bo