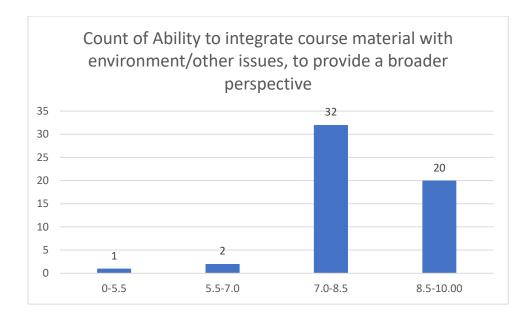

Sukriti Dutta











































Ms. Priyankhi Borgohain Department of Life Sciences









































Ms. Ekhani Saikia Department of Life Sciences





























































Dr. Apurba Saikia Department of Life Sciences









































Mrs. Anima Kutum Department Life Sciences





















## Department of Botany

## Name of the Teacher: Dr. Jayanta Barukial





















#### Dr. Rousan Sharma

## Department of Botany









































#### Mr. Phirose Kemprai

## Department of Botany





















Mrs. Anima Kutum Department of Botany





















## Name of the Teacher: Mr. Jyoti prasad Dutta

# Department of Chemistry





















#### Mr. Bedanta Kumar Bora

#### Department of Statistics





















#### Dr. Suvangshu Dutta Department of Chemistry









































Dr. Romen Chutia Department of Chemistry





















## Miss Sukanya Das

## Department of Chemistry





















# Name of the Teacher: Dr. Amal Kr. Sarmah























































































#### Name of the Teacher: Dr. Pawan Chetri





















# Name of the Teacher: Mr. Biswajit Dutta

# **Department: Physics**





















## Dr. Nilufar Mana Begum

#### Department of Mathematics





















## Dr. Tapan Boishya

#### Department of Mathematics













Count of Accessibility of the teacher in and out of the cl