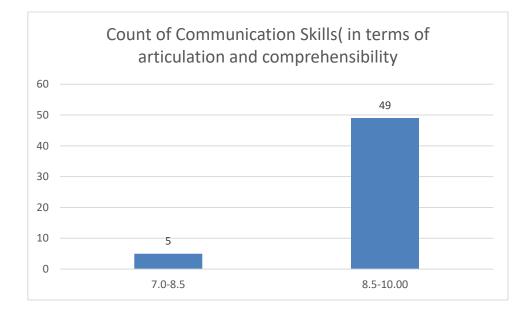

#### Name of the Teacher: Mr. Jinku Borkotoky

# **Department: Statistics**





















#### Name of the Teacher: Mrs. Ruma Hazarika

#### **Department: Political Science**





















Name of the Teacher: Dr. Tarun Gogoi Department: Political Science























## **Department: Political Science**





















# Name of the Teacher: Mr. Biplob Gogoi

## **Department: Political Science**





















## Name of the Teacher: Dr. Khirod Deori

#### **Department:** Zoology





















# Name of the Teacher: Dr. Pavitra Chutia

## **Department: Zoology**





















Name of the Teacher: Dr. Rajeev Basumatary

**Department: Zoology** 





















Name of the Teacher: Dr. Samrat Sengupta

**Department: Zoology** 























## **Department:** Zoology





















### Name of the Teacher: Dr. Hemanta Saikia,

# **Department: Economics**





















## Name of the Teacher: Dr. Jadumoni Das

#### **Department: Economics**





















## Name of the Teacher: Mr. Devoit Phukan

## **Department: Economics**









































#### Name of the Teacher: Dr. Paban Ch. Dutta

# **Department: Phillosophy**





















#### Name of the Teacher: Ms. Bandana Kathar

**Department: Phillosophy** 





















#### Ms. Gayatri Sharma Tamuly

#### Dept. of Philosophy

























#### Name of the teacher:Miss Silpeesikha Pathak

















## Name of the Teacher: Mr Debeswar Baruah

## **Department: History**