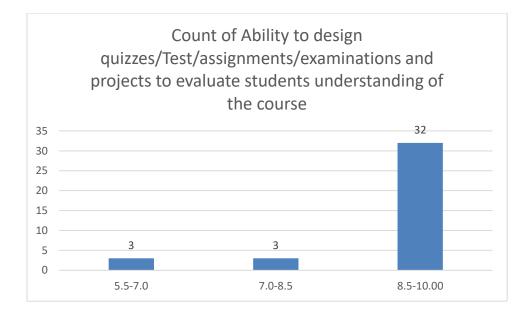

#### Parameters:

- Knowledge base of the teacher
- Communication Skills in terms of articulation and comprehensibility
- Sincerity/Commitment of the teacher
- Interest generated by the teacher
- Ability to integrate course material with environment/other issues, to provide a broader perspective
- Ability to integrate content with other courses
- Accessibility of the teacher in and out of the class (includes availability of the teacher to motivate further study and discussion outside class)
- Ability to design quizzes/Test/assignments/examinations and projects to evaluate students understanding of the course
- Provision of sufficient time for feedback
- Overall rating