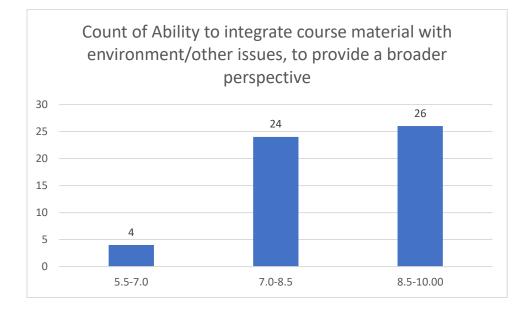

#### Parameters:

- Knowledge base of the teacher
- Communication Skills in terms of articulation and comprehensibility
- Sincerity/Commitment of the teacher
- Interest generated by the teacher
- Ability to integrate course material with environment/other issues, to provide a broader perspective
- Ability to integrate content with other courses
- Accessibility of the teacher in and out of the class (includes availability of the teacher to motivate further study and discussion outside class)
- Ability to design quizzes/Test/assignments/examinations and projects to evaluate students understanding of the course
- Provision of sufficient time for feedback
- Overall rating