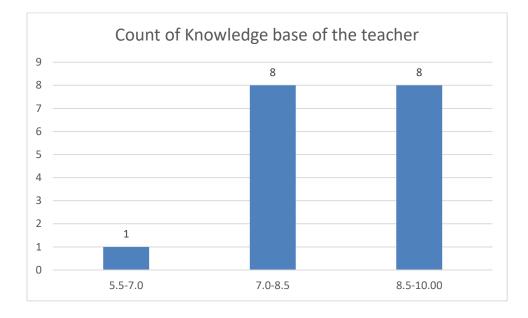

Name of the Teacher: Dr. Jyotirmoyee Bhattacharyee

Department of Assamese

Knowledge base of the teacher