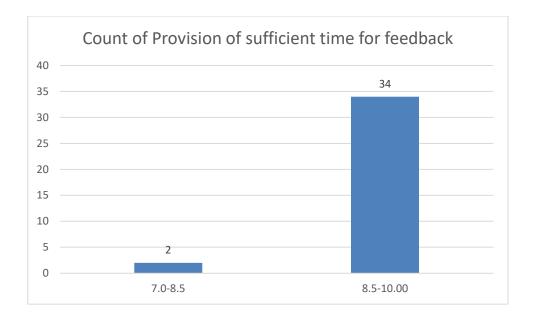

#### Parameters:

- Knowledge base of the teacher
- Communication Skills in terms of articulation and comprehensibility
- Sincerity/Commitment of the teacher
- Interest generated by the teacher
- Ability to integrate course material with environment/other issues, to provide a broader perspective
- Ability to integrate content with other courses
- Accessibility of the teacher in and out of the class (includes availability of the teacher to motivate further study and discussion outside class)
- Ability to design quizzes/Test/assignments/examinations and projects to evaluate students understanding of the course
- Provision of sufficient time for feedback
- Overall rating