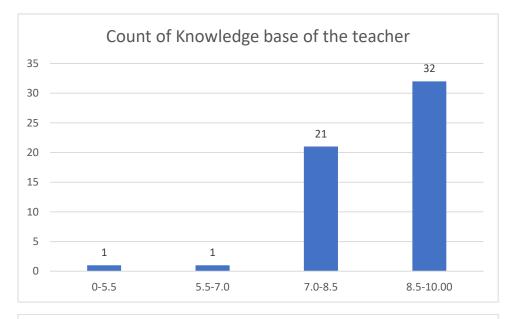

#### Parameters:

- Knowledge base of the teacher
- Communication Skills in terms of articulation and comprehensibility
- Sincerity/Commitment of the teacher
- Interest generated by the teacher
- Ability to integrate course material with environment/other issues, to provide a broader perspective
- Ability to integrate content with other courses
- Accessibility of the teacher in and out of the class (includes availability of the teacher to motivate further study and discussion outside class)
- Ability to design quizzes/Test/assignments/examinations and projects to evaluate students understanding of the course
- Provision of sufficient time for feedback
- Overall rating