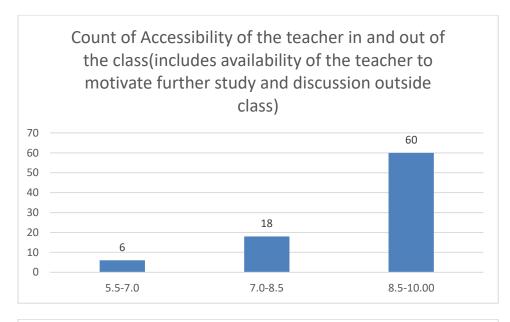

#### Department of Mathematics

Count of Accessibility of the teacher in and out of the class(includes availability of the teacher to motivate further study and discussion outside class)