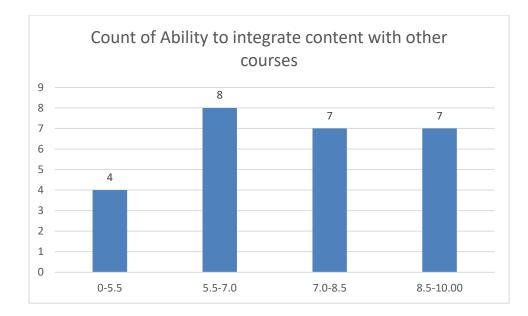

#### Parameters:

- Knowledge base of the teacher
- Communication Skills in terms of articulation and comprehensibility
- Sincerity/Commitment of the teacher
- Interest generated by the teacher
- Ability to integrate course material with environment/other issues, to provide a broader perspective
- Ability to integrate content with other courses
- Accessibility of the teacher in and out of the class (includes availability of the teacher to motivate further study and discussion outside class)
- Ability to design quizzes/Test/assignments/examinations and projects to evaluate students understanding of the course
- Provision of sufficient time for feedback
- Overall rating