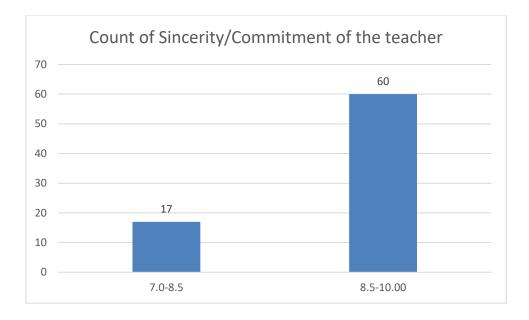

esign quizzes/Test/assignments/examinations and projects to evaluate students understanding of the course
- Provision of sufficient time for feedback
- Overall rating

Name of the Teacher: Dr. Jyotirmoyee Bhattacharyee

Department of Assamese



Knowledge base of the teacher

### Communication Skills











































#### Name of the Teacher: Dr. Mousumi Baruah





















## Name of the Teacher: Dr. Joya Kalita





















## Name of the Teacher: Ms Madhusmita Gogoi





22

















# Name of the Teacher: Dr. Chitra Devi

## **Department: Education**





















## Name of the Teacher: Mrs. Leela Das

# **Department: Education**





















### Name of the Teacher: Mrs. Manisha Chaliha

# **Department: Education**





















# Name of the Teacher: Dr. Anindita Dey





















#### Name of the Teacher: Ms. Prithwa Deb





















#### Name of the Teacher: Mr. Anshuman Bora





















#### Name of the Teacher: Mr. Lakshminath Rabha





















# Name of the Teacher: Mrs. Daisy Ingtipi





















# Name of the Teacher: Dr. Paban Boruah

# **Department: Statistics**





















Name of the Teacher: Dr. Rumee Rani Savapandit

**Department: Statistics** 





















#### Name of the Teacher: Mr. Jinku Borkotoky

# **Department: Statistics**





















#### Name of the Teacher: Mrs. Ruma Hazarika

#### **Department: Political Science**





















Name of the Teacher: Dr. Tarun Gogoi Department: Political Science