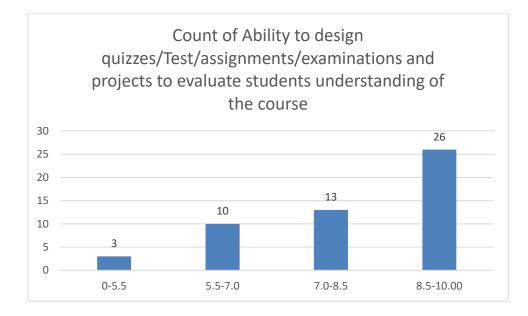

#### Parameters:

- Knowledge base of the teacher
- Communication Skills in terms of articulation and comprehensibility
- Sincerity/Commitment of the teacher
- Interest generated by the teacher
- Ability to integrate course material with environment/other issues, to provide a broader perspective
- Ability to integrate content with other courses
- Accessibility of the teacher in and out of the class (includes availability of the teacher to motivate further study and discussion outside class)
- Ability to design quizzes/Test/assignments/examinations and projects to evaluate students understanding of the course
- Provision of sufficient time for feedback
- Overall rating