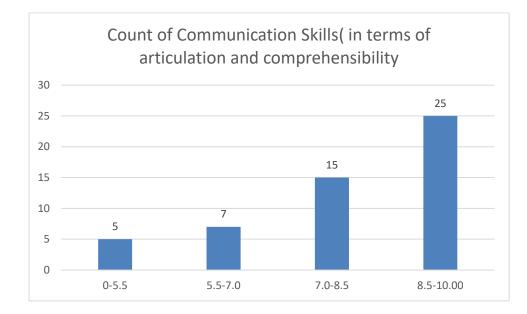

ame of the Teacher: Dr. Paban Boruah

# **Department: Statistics**





















Name of the Teacher: Dr. Rumee Rani Savapandit

**Department: Statistics** 





















#### Name of the Teacher: Mr. Jinku Borkotoky

# **Department: Statistics**





















#### Name of the Teacher: Mrs. Ruma Hazarika

#### **Department: Political Science**





















Name of the Teacher: Dr. Tarun Gogoi Department: Political Science























## **Department: Political Science**





















# Name of the Teacher: Mr. Biplob Gogoi

## **Department: Political Science**





















## Name of the Teacher: Dr. Khirod Deori

#### **Department:** Zoology





















# Name of the Teacher: Dr. Pavitra Chutia

## **Department: Zoology**





















Name of the Teacher: Dr. Rajeev Basumatary

**Department: Zoology** 





















Name of the Teacher: Dr. Samrat Sengupta

**Department: Zoology** 























## **Department:** Zoology





















### Name of the Teacher: Dr. Hemanta Saikia,

# **Department: Economics**





















## Name of the Teacher: Dr. Jadumoni Das

#### **Department: Economics**





















## Name of the Teacher: Mr. Devoit Phukan

## **Department: Economics**









































#### Name of the Teacher: Dr. Paban Ch. Dutta

# **Department: Phillosophy**





















#### Name of the Teacher: Ms. Bandana Kathar

**Department: Phillosophy** 





















#### Ms. Gayatri Sharma Tamuly

#### Dept. of Philosophy