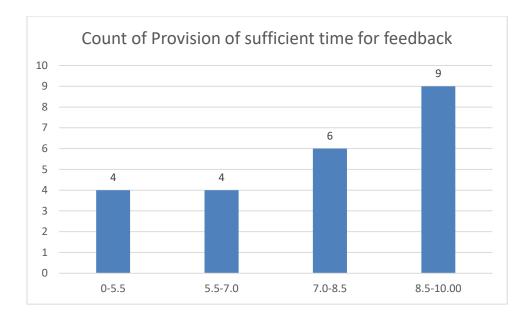

## Department of Botany

## Name of the Teacher: Dr. Jayanta Barukial





















#### Dr. Rousan Sharma

## Department of Botany









































#### Mr. Phirose Kemprai

## Department of Botany





















Mrs. Anima Kutum Department of Botany





















## Name of the Teacher: Mr. Jyoti prasad Dutta

# Department of Chemistry





















#### Mr. Bedanta Kumar Bora

#### Department of Statistics





















#### Dr. Suvangshu Dutta Department of Chemistry









































Dr. Romen Chutia Department of Chemistry





















## Miss Sukanya Das

## Department of Chemistry





















# Name of the Teacher: Dr. Amal Kr. Sarmah























































































#### Name of the Teacher: Dr. Pawan Chetri





















# Name of the Teacher: Mr. Biswajit Dutta

# **Department: Physics**





















## Dr. Nilufar Mana Begum

#### Department of Mathematics





















## Dr. Tapan Boishya

#### Department of Mathematics













Count of Accessibility of the teacher in and out of the class(includes availability of the teacher to motivate further study and discussion outside class)







#### Mr Ashik Hussain Mirza























## Mr. Pranjal Borah

## Department of Mathematics