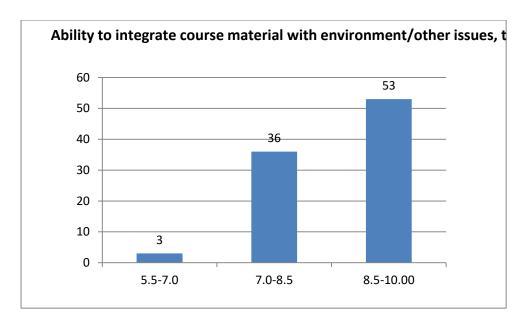

#### Parameters:

- Knowledge base of the teacher
- Communication Skills in terms of articulation and comprehensibility
- Sincerity/Commitment of the teacher
- Interest generated by the teacher
- Ability to integrate course material with environment/other issues, to provide a broader perspective
- Ability to integrate content with other courses
- Accessibility of the teacher in and out of the class (includes availability of the teacher to motivate further study and discussion outside class)
- Ability to design quizzes/Test/assignments/examinations and projects to evaluate students understanding of the course
- Provision of sufficient time for feedback
- Overall rating