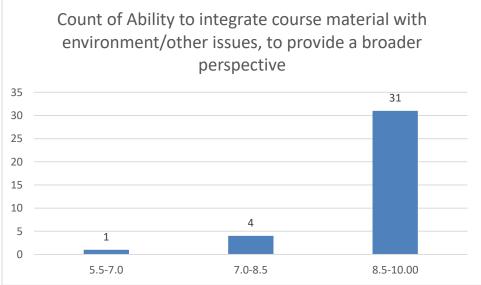

Name of the Teacher: Dr. Jyotirmoyee Bhattacharyee

Department of Assamese

Knowledge base of the teacher