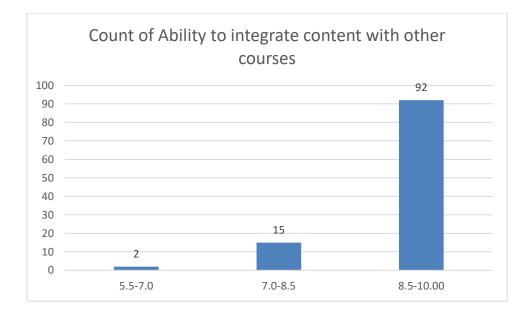

#### Parameters:

- Knowledge base of the teacher
- Communication Skills in terms of articulation and comprehensibility
- Sincerity/Commitment of the teacher
- Interest generated by the teacher
- Ability to integrate course material with environment/other issues, to provide a broader perspective
- Ability to integrate content with other courses
- Accessibility of the teacher in and out of the class (includes availability of the teacher to motivate further study and discussion outside class)
- Ability to design quizzes/Test/assignments/examinations and projects to evaluate students understanding of the course
- Provision of sufficient time for feedback
- Overall rating