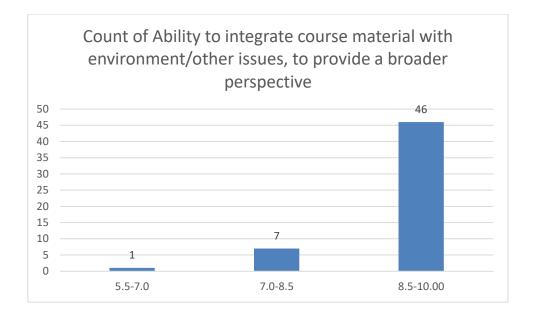

#### Parameters:

- Knowledge base of the teacher
- Communication Skills in terms of articulation and comprehensibility
- Sincerity/Commitment of the teacher
- Interest generated by the teacher
- Ability to integrate course material with environment/other issues, to provide a broader perspective
- Ability to integrate content with other courses
- Accessibility of the teacher in and out of the class (includes availability of the teacher to motivate further study and discussion outside class)
- Ability to design quizzes/Test/assignments/examinations and projects to evaluate students understanding of the course
- Provision of sufficient time for feedback
- Overall rating