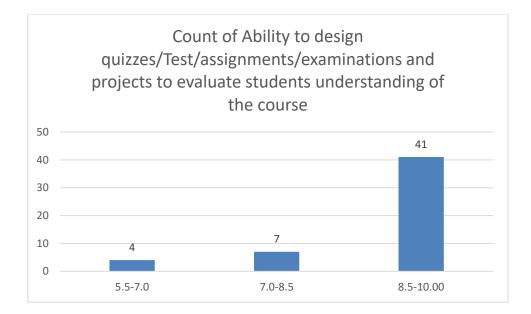

#### Parameters:

- Knowledge base of the teacher
- Communication Skills in terms of articulation and comprehensibility
- Sincerity/Commitment of the teacher
- Interest generated by the teacher
- Ability to integrate course material with environment/other issues, to provide a broader perspective
- Ability to integrate content with other courses
- Accessibility of the teacher in and out of the class (includes availability of the teacher to motivate further study and discussion outside class)
- Ability to design quizzes/Test/assignments/examinations and projects to evaluate students understanding of the course
- Provision of sufficient time for feedback
- Overall rating