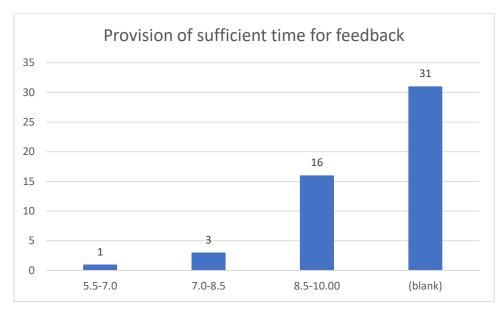

### Name of the Teacher: Dr. Rajeev Basumatary

































































# Name of the Teacher: Dr. Sukriti Dutta











































Ms. Priyankhi Borgohain Department of Life Sciences









































Ms. Ekhani Saikia Department of Life Sciences





























































Dr. Apurba Saikia Department of Life Sciences









































Mrs. Anima Kutum Department Life Sciences





















## Department of Botany

## Name of the Teacher: Dr. Jayanta Barukial





















#### Dr. Rousan Sharma

## Department of Botany









































#### Mr. Phirose Kemprai

## Department of Botany





















Mrs. Anima Kutum Department of Botany





















## Name of the Teacher: Mr. Jyoti prasad Dutta

# Department of Chemistry





















#### Mr. Bedanta Kumar Bora

#### Department of Statistics





















#### Dr. Suvangshu Dutta Department of Chemistry









































Dr. Romen Chutia Department of Chemistry





















## Miss Sukanya Das

## Department of Chemistry





















# Name of the Teacher: Dr. Amal Kr. Sarmah























































































#### Name of the Teacher: Dr. Pawan Chetri





















# Name of the Teacher: Mr. Biswajit Dutta

# **Department: Physics**





















## Dr. Nilufar Mana Begum

#### Department of Mathematics