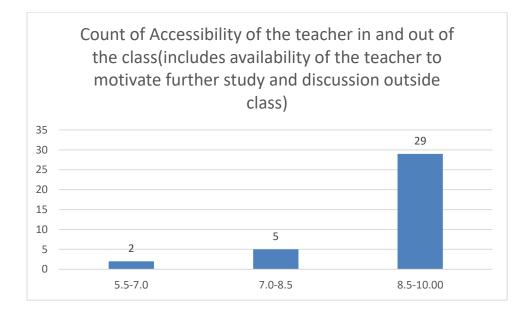

#### Parameters:

- Knowledge base of the teacher
- Communication Skills in terms of articulation and comprehensibility
- Sincerity/Commitment of the teacher
- Interest generated by the teacher
- Ability to integrate course material with environment/other issues, to provide a broader perspective
- Ability to integrate content with other courses
- Accessibility of the teacher in and out of the class (includes availability of the teacher to motivate further study and discussion outside class)
- Ability to design quizzes/Test/assignments/examinations and projects to evaluate students understanding of the course
- Provision of sufficient time for feedback
- Overall rating

#### Department of Mathematics

Count of Accessibility of the teacher in and out of the class(includes availability of the teacher to motivate further study and discussion outside class)