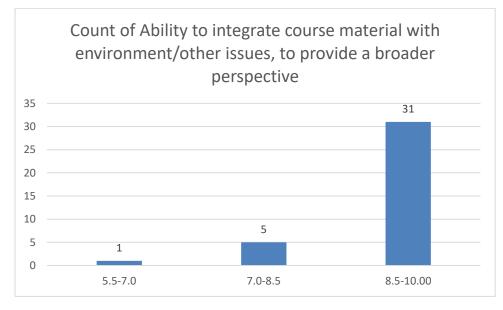

#### Parameters:

- Knowledge base of the teacher
- Communication Skills in terms of articulation and comprehensibility
- Sincerity/Commitment of the teacher
- Interest generated by the teacher
- Ability to integrate course material with environment/other issues, to provide a broader perspective
- Ability to integrate content with other courses
- Accessibility of the teacher in and out of the class (includes availability of the teacher to motivate further study and discussion outside class)
- Ability to design quizzes/Test/assignments/examinations and projects to evaluate students understanding of the course
- Provision of sufficient time for feedback
- Overall rating