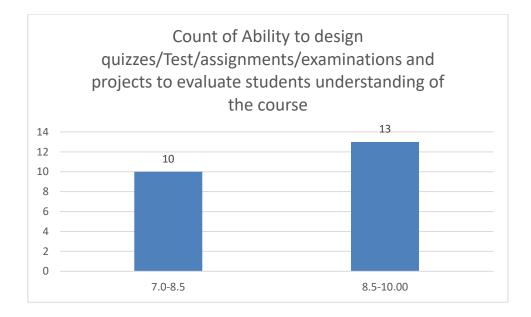

#### Parameters:

- Knowledge base of the teacher
- Communication Skills in terms of articulation and comprehensibility
- Sincerity/Commitment of the teacher
- Interest generated by the teacher
- Ability to integrate course material with environment/other issues, to provide a broader perspective
- Ability to integrate content with other courses
- Accessibility of the teacher in and out of the class (includes availability of the teacher to motivate further study and discussion outside class)
- Ability to design quizzes/Test/assignments/examinations and projects to evaluate students understanding of the course
- Provision of sufficient time for feedback
- Overall rating