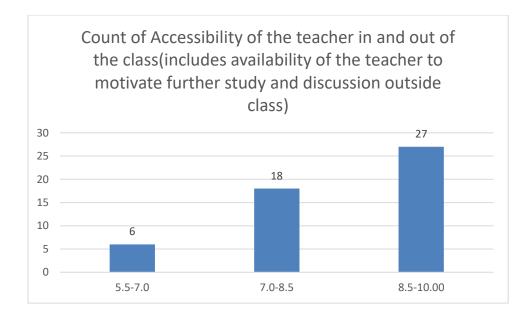

#### Department of Mathematics

Count of Accessibility of the teacher in and out of the class(includes availability of the teacher to motivate further study and discussion outside class)