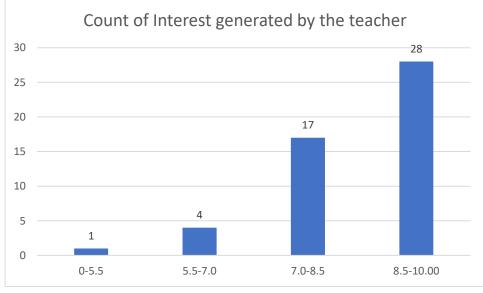

Name of the Teacher: Dr. Jyotirmoyee Bhattacharyee

Department of Assamese

Knowledge base of the teacher