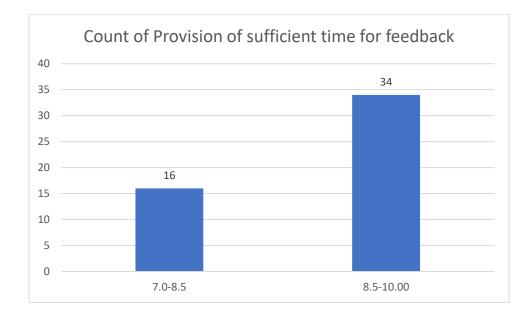

## Miss Sukanya Das

## Department of Chemistry





















# Name of the Teacher: Dr. Amal Kr. Sarmah























































































#### Name of the Teacher: Dr. Pawan Chetri





















# Name of the Teacher: Mr. Biswajit Dutta

# **Department: Physics**





















## Dr. Nilufar Mana Begum

#### Department of Mathematics





















## Dr. Tapan Boishya

#### Department of Mathematics













Count of Accessibility of the teacher in and out of the class(includes availability of the teacher to motivate further study and discussion outside class)







#### Mr Ashik Hussain Mirza























## Mr. Pranjal Borah

## Department of Mathematics