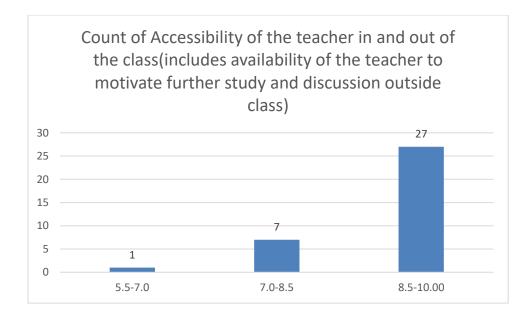

#### Parameters:

- Knowledge base of the teacher
- Communication Skills in terms of articulation and comprehensibility
- Sincerity/Commitment of the teacher
- Interest generated by the teacher
- Ability to integrate course material with environment/other issues, to provide a broader perspective
- Ability to integrate content with other courses
- Accessibility of the teacher in and out of the class (includes availability of the teacher to motivate further study and discussion outside class)
- Ability to design quizzes/Test/assignments/examinations and projects to evaluate students understanding of the course
- Provision of sufficient time for feedback
- Overall rating

#### Department of Mathematics

Count of Accessibility of the teacher in and out of the class(includes availability of the teacher to motivate further study and discussion outside class)