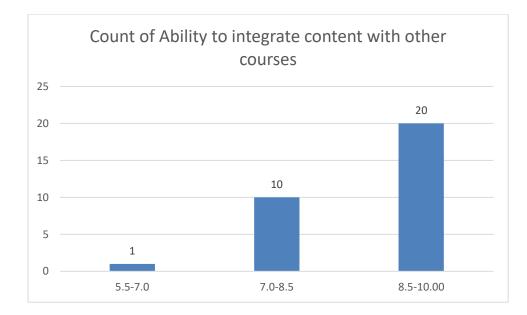

#### Parameters:

- Knowledge base of the teacher
- Communication Skills in terms of articulation and comprehensibility
- Sincerity/Commitment of the teacher
- Interest generated by the teacher
- Ability to integrate course material with environment/other issues, to provide a broader perspective
- Ability to integrate content with other courses
- Accessibility of the teacher in and out of the class (includes availability of the teacher to motivate further study and discussion outside class)
- Ability to design quizzes/Test/assignments/examinations and projects to evaluate students understanding of the course
- Provision of sufficient time for feedback
- Overall rating