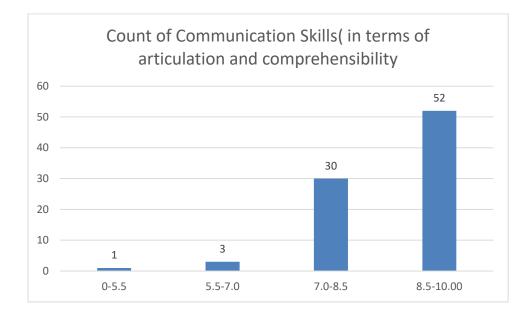

ce**





















# Name of the Teacher: Mr. Biplob Gogoi

## **Department: Political Science**





















## Name of the Teacher: Dr. Khirod Deori

#### **Department:** Zoology





















# Name of the Teacher: Dr. Pavitra Chutia

## **Department: Zoology**





















Name of the Teacher: Dr. Rajeev Basumatary

**Department: Zoology** 





















Name of the Teacher: Dr. Samrat Sengupta

**Department: Zoology** 























## **Department:** Zoology





















### Name of the Teacher: Dr. Hemanta Saikia,

# **Department: Economics**





















## Name of the Teacher: Dr. Jadumoni Das

#### **Department: Economics**





















## Name of the Teacher: Mr. Devoit Phukan

## **Department: Economics**









































#### Name of the Teacher: Dr. Paban Ch. Dutta

# **Department: Phillosophy**





















#### Name of the Teacher: Ms. Bandana Kathar

**Department: Phillosophy** 





















#### Ms. Gayatri Sharma Tamuly

#### Dept. of Philosophy

























#### Name of the teacher:Miss Silpeesikha Pathak

















## Name of the Teacher: Mr Debeswar Baruah

## **Department: History**





















## Name of the Teacher: Mr Dulen Gogoi

**Department: History** 





















# Name of the Teacher: Mr Debo Prasad Gogoi

# **Department: History**





















# Name of the Teacher: Dr. Jayanta Barukial

## **Department: Life Sciences**









































#### Name of the Teacher: Dr. P