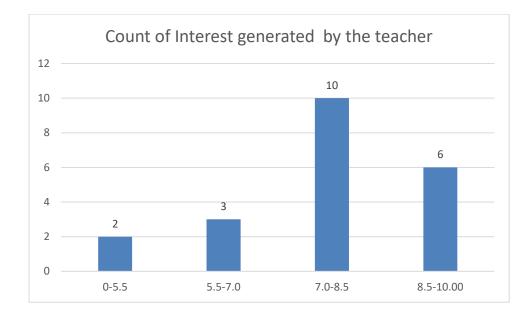

y

## Name of the Teacher: Dr. Jayanta Barukial





















#### Dr. Rousan Sharma

## Department of Botany









































#### Mr. Phirose Kemprai

## Department of Botany





















Mrs. Anima Kutum Department of Botany





















## Name of the Teacher: Mr. Jyoti prasad Dutta

# Department of Chemistry





















#### Mr. Bedanta Kumar Bora

#### Department of Statistics





















#### Dr. Suvangshu Dutta Department of Chemistry









































Dr. Romen Chutia Department of Chemistry





















## Miss Sukanya Das

## Department of Chemistry





















# Name of the Teacher: Dr. Amal Kr. Sarmah























































































#### Name of the Teacher: Dr. Pawan Chetri





















# Name of the Teacher: Mr. Biswajit Dutta

# **Department: Physics**





















## Dr. Nilufar Mana Begum

#### Department of Mathematics





















## Dr. Tapan Boishya

#### Department of Mathematics













Count of Accessibility of the teacher in and out of the class(includes availability of the teacher to motivate further study and discussion outside class)







#### Mr Ashik Hussain Mirza























## Mr. Pranjal Borah

## Department of Mathematics