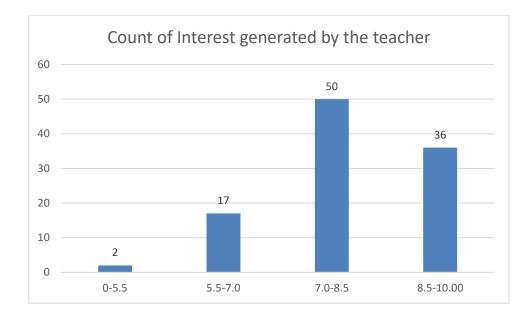

. Jyotirmoyee Bhattacharyee

Department of Assamese



Knowledge base of the teacher

### Communication Skills











































#### Name of the Teacher: Dr. Mousumi Baruah





















## Name of the Teacher: Dr. Joya Kalita





















## Name of the Teacher: Ms Madhusmita Gogoi





22

















# Name of the Teacher: Dr. Chitra Devi

## **Department: Education**





















## Name of the Teacher: Mrs. Leela Das

# **Department: Education**





















### Name of the Teacher: Mrs. Manisha Chaliha

# **Department: Education**





















# Name of the Teacher: Dr. Anindita Dey





















#### Name of the Teacher: Ms. Prithwa Deb





















#### Name of the Teacher: Mr. Anshuman Bora





















#### Name of the Teacher: Mr. Lakshminath Rabha





















# Name of the Teacher: Mrs. Daisy Ingtipi





















# Name of the Teacher: Dr. Paban Boruah

# **Department: Statistics**





















Name of the Teacher: Dr. Rumee Rani Savapandit

**Department: Statistics** 





















#### Name of the Teacher: Mr. Jinku Borkotoky

# **Department: Statistics**





















#### Name of the Teacher: Mrs. Ruma Hazarika

#### **Department: Political Science**





















Name of the Teacher: Dr. Tarun Gogoi Department: Political Science























## **Department: Political Science**





















# Name of the Teacher: Mr. Biplob Gogoi

## **Department: Political Science**





















## Name of the T