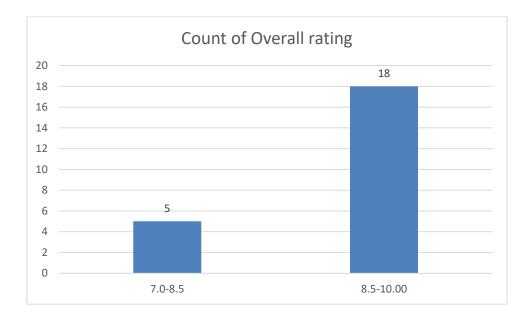

#### Parameters:

- Knowledge base of the teacher
- Communication Skills in terms of articulation and comprehensibility
- Sincerity/Commitment of the teacher
- Interest generated by the teacher
- Ability to integrate course material with environment/other issues, to provide a broader perspective
- Ability to integrate content with other courses
- Accessibility of the teacher in and out of the class (includes availability of the teacher to motivate further study and discussion outside class)
- Ability to design quizzes/Test/assignments/examinations and projects to evaluate students understanding of the course
- Provision of sufficient time for feedback
- Overall rating