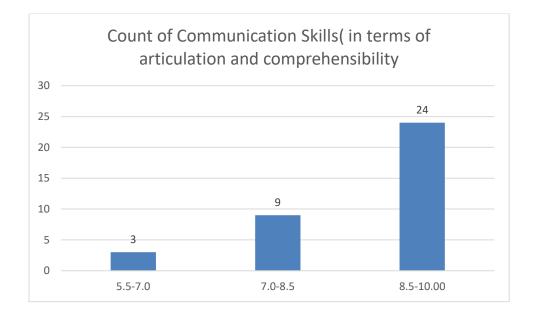

#### Ms. Gayatri Sharma Tamuly

#### Dept. of Philosophy

























#### Name of the teacher:Miss Silpeesikha Pathak

















## Name of the Teacher: Mr Debeswar Baruah

## **Department: History**





















## Name of the Teacher: Mr Dulen Gogoi

**Department: History** 





















# Name of the Teacher: Mr Debo Prasad Gogoi

# **Department: History**





















# Name of the Teacher: Dr. Jayanta Barukial

## **Department: Life Sciences**









































#### Name of the Teacher: Dr. Pavitra Chutia





















### Name of the Teacher: Dr. Rajeev Basumatary

































































# Name of the Teacher: Dr. Sukriti Dutta











































Ms. Priyankhi Borgohain Department of Life Sciences









































Ms. Ekhani Saikia Department of Life Sciences





























































Dr. Apurba Saikia Department of Life Sciences









































Mrs. Anima Kutum Department Life Sciences





















## Department of Botany

## Name of the Teacher: Dr. Jayanta Barukial





















#### Dr. Rousan Sharma

## Department of Botany









































#### Mr. Phirose Kemprai

## Department of Botany





















Mrs. Anima Kutum Department of Botany





















## Name of the Teacher: Mr. Jyoti prasad Dutta

# Department of Chemistry





















#### Mr. Bedanta Kumar Bora