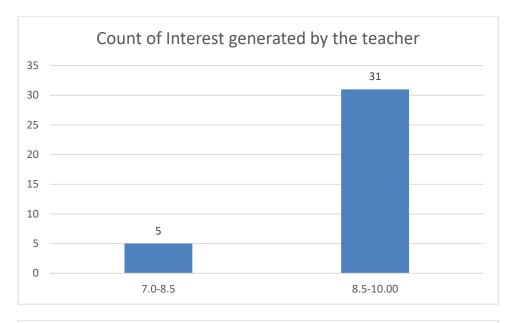

Name of the Teacher: Dr. Jyotirmoyee Bhattacharyee

Department of Assamese

Knowledge base of the teacher