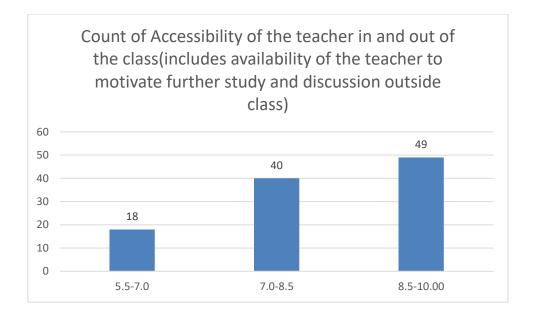

#### Parameters:

- Knowledge base of the teacher
- Communication Skills in terms of articulation and comprehensibility
- Sincerity/Commitment of the teacher
- Interest generated by the teacher
- Ability to integrate course material with environment/other issues, to provide a broader perspective
- Ability to integrate content with other courses
- Accessibility of the teacher in and out of the class (includes availability of the teacher to motivate further study and discussion outside class)
- Ability to design quizzes/Test/assignments/examinations and projects to evaluate students understanding of the course
- Provision of sufficient time for feedback
- Overall rating

#### Department of Mathematics

Count of Accessibility of the teacher in and out of the class(includes availability of the teacher to motivate further study and discussion outside class)