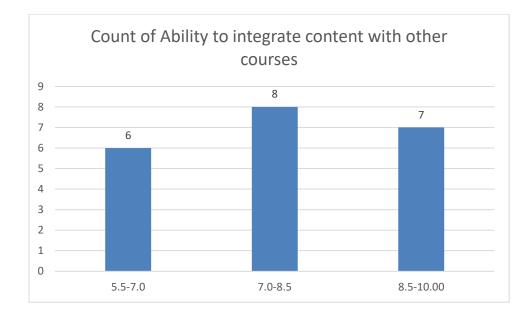

#### Parameters:

- Knowledge base of the teacher
- Communication Skills in terms of articulation and comprehensibility
- Sincerity/Commitment of the teacher
- Interest generated by the teacher
- Ability to integrate course material with environment/other issues, to provide a broader perspective
- Ability to integrate content with other courses
- Accessibility of the teacher in and out of the class (includes availability of the teacher to motivate further study and discussion outside class)
- Ability to design quizzes/Test/assignments/examinations and projects to evaluate students understanding of the course
- Provision of sufficient time for feedback
- Overall rating