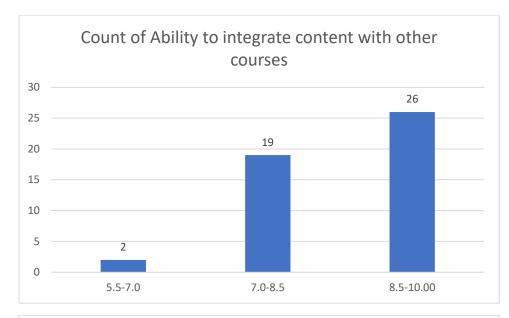

# Name of the Teacher: Dr. Sukriti Dutta











































Ms. Priyankhi Borgohain Department of Life Sciences









































Ms. Ekhani Saikia Department of Life Sciences





























































Dr. Apurba Saikia Department of Life Sciences









































Mrs. Anima Kutum Department Life Sciences





















## Department of Botany

## Name of the Teacher: Dr. Jayanta Barukial





















#### Dr. Rousan Sharma

## Department of Botany









































#### Mr. Phirose Kemprai

## Department of Botany





















Mrs. Anima Kutum Department of Botany





















## Name of the Teacher: Mr. Jyoti prasad Dutta

# Department of Chemistry





















#### Mr. Bedanta Kumar Bora

#### Department of Statistics





















#### Dr. Suvangshu Dutta Department of Chemistry









































Dr. Romen Chutia Department of Chemistry





















## Miss Sukanya Das

## Department of Chemistry





















# Name of the Teacher: Dr. Amal Kr. Sarmah























































































#### Name of the Teacher: Dr. Pawan Chetri





















# Name of the Teacher: Mr. Biswajit Dutta

# **Department: Physics**





















## Dr. Nilufar Mana Begum

#### Department of Mathematics





















## Dr. Tapan Boishya

#### Depa