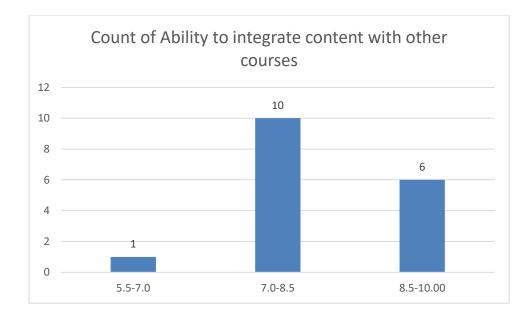

#### Mr. Phirose Kemprai

## Department of Botany





















Mrs. Anima Kutum Department of Botany





















## Name of the Teacher: Mr. Jyoti prasad Dutta

# Department of Chemistry





















#### Mr. Bedanta Kumar Bora

#### Department of Statistics





















#### Dr. Suvangshu Dutta Department of Chemistry









































Dr. Romen Chutia Department of Chemistry





















## Miss Sukanya Das

## Department of Chemistry





















# Name of the Teacher: Dr. Amal Kr. Sarmah























































































#### Name of the Teacher: Dr. Pawan Chetri





















# Name of the Teacher: Mr. Biswajit Dutta

# **Department: Physics**





















## Dr. Nilufar Mana Begum

#### Department of Mathematics





















## Dr. Tapan Boishya

#### Department of Mathematics













Count of Accessibility of the teacher in and out of the class(includes availability of the teacher to motivate further study and discussion outside class)







#### Mr Ashik Hussain Mirza























## Mr. Pranjal Borah

## Department of Mathematics