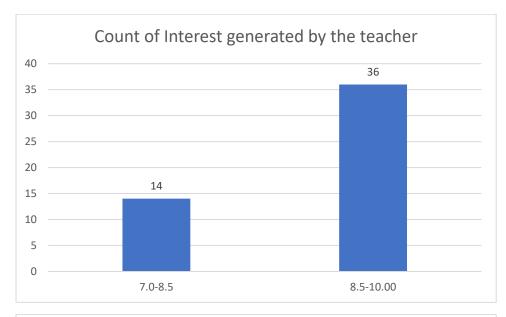

Chemistry





















## Miss Sukanya Das

## Department of Chemistry





















# Name of the Teacher: Dr. Amal Kr. Sarmah























































































#### Name of the Teacher: Dr. Pawan Chetri





















# Name of the Teacher: Mr. Biswajit Dutta

# **Department: Physics**





















## Dr. Nilufar Mana Begum

#### Department of Mathematics





















## Dr. Tapan Boishya

#### Department of Mathematics













Count of Accessibility of the teacher in and out of the class(includes availability of the teacher to motivate further study and discussion outside class)







#### Mr Ashik Hussain Mirza























## Mr. Pranjal Borah

## Department of Mathematics