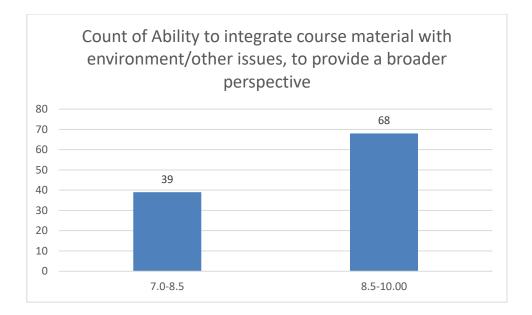

#### Department of Mathematics

Count of Accessibility of the teacher in and out of the class(includes availability of the teacher to motivate further study and discussion outside class)