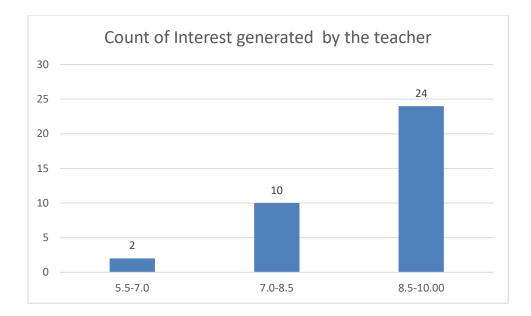

#### Ms. Gayatri Sharma Tamuly

#### Dept. of Philosophy

























#### Name of the teacher:Miss Silpeesikha Pathak

















## Name of the Teacher: Mr Debeswar Baruah

## **Department: History**





















## Name of the Teacher: Mr Dulen Gogoi

**Department: History** 





















# Name of the Teacher: Mr Debo Prasad Gogoi

# **Department: History**





















# Name of the Teacher: Dr. Jayanta Barukial

## **Department: Life Sciences**









































#### Name of the Teacher: Dr. Pavitra Chutia





















### Name of the Teacher: Dr. Rajeev Basumatary

































































# Name of the Teacher: Dr. Sukriti Dutta











































Ms. Priyankhi Borgohain Department of Life Sciences









































Ms. Ekhani Saikia Department of Life Sciences





























































Dr. Apurba Saikia Department of Life Sciences









































Mrs. Anima Kutum Department Life Sciences





















## Department of Botany

## Name of the Teacher: Dr. Jayanta Barukial





















#### Dr. Rousan Sharma

## Department of Botany









































#### Mr. Phirose Kemprai

## Department of Botany





















Mrs. Anima Kutum Department of Botany





















## Name of the Teacher: Mr. Jyoti prasad Dutta

# Department of Chemistry





















#### Mr. Bedanta Kumar Bora

##