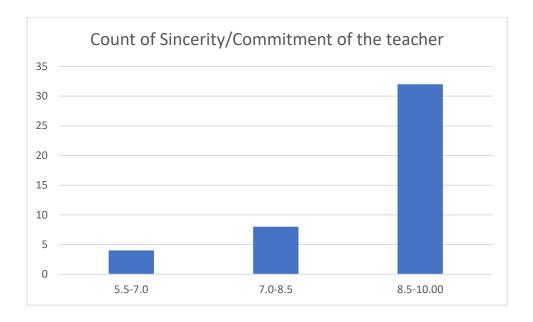

of the Teacher: Dr. Jayanta Barukial

## **Department: Life Sciences**









































#### Name of the Teacher: Dr. Pavitra Chutia





















### Name of the Teacher: Dr. Rajeev Basumatary

































































# Name of the Teacher: Dr. Sukriti Dutta











































Ms. Priyankhi Borgohain Department of Life Sciences









































Ms. Ekhani Saikia Department of Life Sciences





























































Dr. Apurba Saikia Department of Life Sciences









































Mrs. Anima Kutum Department Life Sciences





















## Department of Botany

## Name of the Teacher: Dr. Jayanta Barukial





















#### Dr. Rousan Sharma

## Department of Botany









































#### Mr. Phirose Kemprai

## Department of Botany





















Mrs. Anima Kutum Department of Botany





















## Name of the Teacher: Mr. Jyoti prasad Dutta

# Department of Chemistry





















#### Mr. Bedanta Kumar Bora

#### Department of Statistics





















#### Dr. Suvangshu Dutta Department of Chemistry









































Dr. Romen Chutia Department of Chemistry





















## Miss Sukanya Das

## Department of Chemistry





















# Name of the Teacher: Dr. Amal Kr. Sarmah























































































#### Name of the Teacher: Dr. Pawan Che