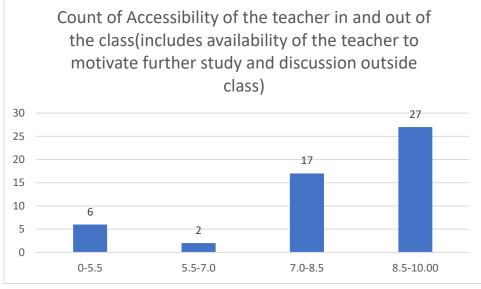

#### Parameters:

- Knowledge base of the teacher
- Communication Skills in terms of articulation and comprehensibility
- Sincerity/Commitment of the teacher
- Interest generated by the teacher
- Ability to integrate course material with environment/other issues, to provide a broader perspective
- Ability to integrate content with other courses
- Accessibility of the teacher in and out of the class (includes availability of the teacher to motivate further study and discussion outside class)
- Ability to design quizzes/Test/assignments/examinations and projects to evaluate students understanding of the course
- Provision of sufficient time for feedback
- Overall rating

#### Department of Mathematics

Count of Accessibility of the teacher in and out of the class(includes availability of the teacher to motivate further study and discussion outside class)