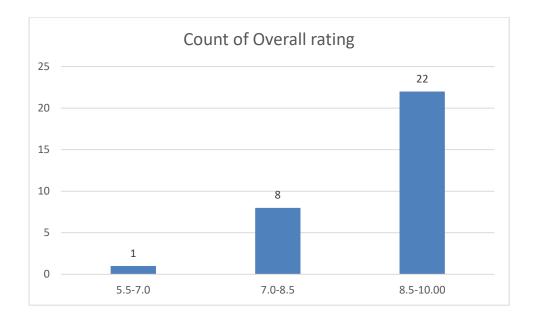

#### Parameters:

- Knowledge base of the teacher
- Communication Skills in terms of articulation and comprehensibility
- Sincerity/Commitment of the teacher
- Interest generated by the teacher
- Ability to integrate course material with environment/other issues, to provide a broader perspective
- Ability to integrate content with other courses
- Accessibility of the teacher in and out of the class (includes availability of the teacher to motivate further study and discussion outside class)
- Ability to design quizzes/Test/assignments/examinations and projects to evaluate students understanding of the course
- Provision of sufficient time for feedback
- Overall rating