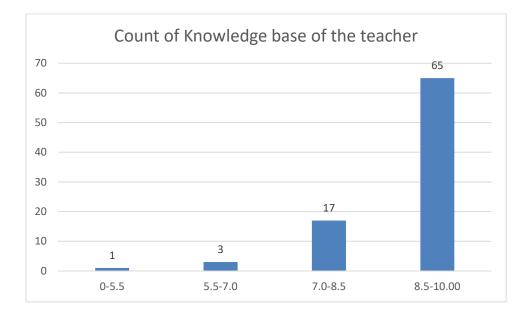

Name of the Teacher: Dr. Jyotirmoyee Bhattacharyee

Department of Assamese

Knowledge base of the teacher