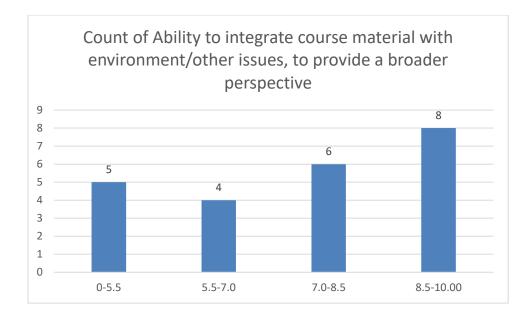

Name of the Teacher: Dr. Jyotirmoyee Bhattacharyee

Department of Assamese

Knowledge base of the teacher