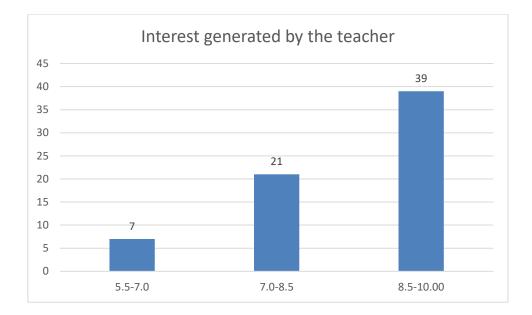

#### Parameters:

- Knowledge base of the teacher
- Communication Skills in terms of articulation and comprehensibility
- Sincerity/Commitment of the teacher
- Interest generated by the teacher
- Ability to integrate course material with environment/other issues, to provide a broader perspective
- Ability to integrate content with other courses
- Accessibility of the teacher in and out of the class (includes availability of the teacher to motivate further study and discussion outside class)
- Ability to design quizzes/Test/assignments/examinations and projects to evaluate students understanding of the course
- Provision of sufficient time for feedback
- Overall rating