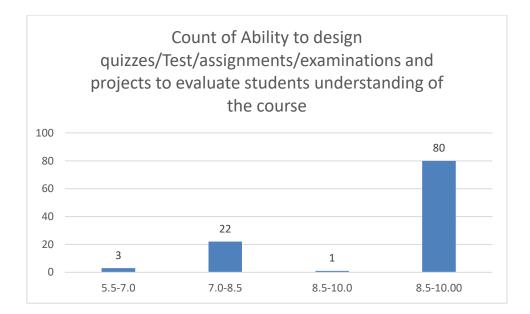

#### Parameters:

- Knowledge base of the teacher
- Communication Skills in terms of articulation and comprehensibility
- Sincerity/Commitment of the teacher
- Interest generated by the teacher
- Ability to integrate course material with environment/other issues, to provide a broader perspective
- Ability to integrate content with other courses
- Accessibility of the teacher in and out of the class (includes availability of the teacher to motivate further study and discussion outside class)
- Ability to design quizzes/Test/assignments/examinations and projects to evaluate students understanding of the course
- Provision of sufficient time for feedback
- Overall rating