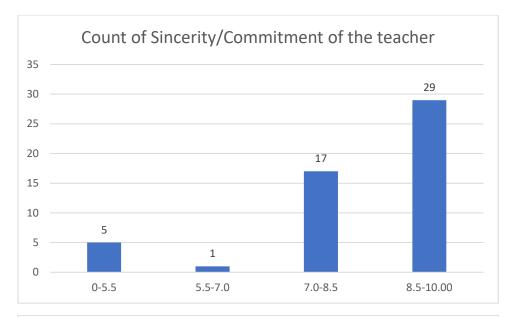

Dr. Apurba Saikia Department of Life Sciences









































Mrs. Anima Kutum Department Life Sciences





















## Department of Botany

## Name of the Teacher: Dr. Jayanta Barukial





















#### Dr. Rousan Sharma

## Department of Botany









































#### Mr. Phirose Kemprai

## Department of Botany





















Mrs. Anima Kutum Department of Botany





















## Name of the Teacher: Mr. Jyoti prasad Dutta

# Department of Chemistry





















#### Mr. Bedanta Kumar Bora

#### Department of Statistics





















#### Dr. Suvangshu Dutta Department of Chemistry









































Dr. Romen Chutia Department of Chemistry





















## Miss Sukanya Das

## Department of Chemistry





















# Name of the Teacher: Dr. Amal Kr. Sarmah























































































#### Name of the Teacher: Dr. Pawan Chetri





















# Name of the Teacher: Mr. Biswajit Dutta

# **Department: Physics**





















## Dr. Nilufar Mana Begum

#### Department of Mathematics





















## Dr. Tapan Boishya

#### Department of Mathematics













Count of Accessibility of the teacher in and out of the class(includes availability of the teacher to motivate further study and discussion outside class)







#### Mr Ashik Hussain Mirza























## Mr. Pranjal Borah

## Department of Mathematics