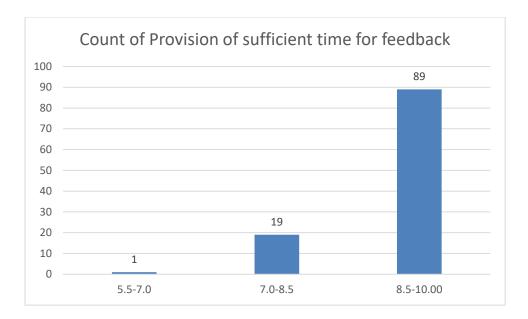

#### Parameters:

- Knowledge base of the teacher
- Communication Skills in terms of articulation and comprehensibility
- Sincerity/Commitment of the teacher
- Interest generated by the teacher
- Ability to integrate course material with environment/other issues, to provide a broader perspective
- Ability to integrate content with other courses
- Accessibility of the teacher in and out of the class (includes availability of the teacher to motivate further study and discussion outside class)
- Ability to design quizzes/Test/assignments/examinations and projects to evaluate students understanding of the course
- Provision of sufficient time for feedback
- Overall rating