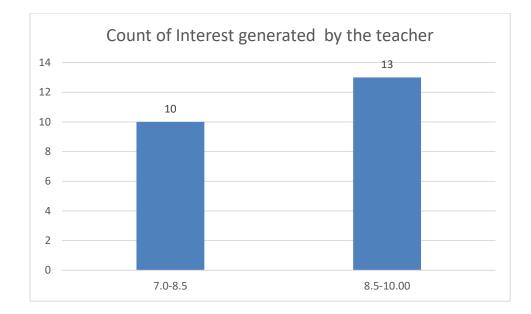

#### Dr. Rousan Sharma

## Department of Botany









































#### Mr. Phirose Kemprai

## Department of Botany





















Mrs. Anima Kutum Department of Botany





















## Name of the Teacher: Mr. Jyoti prasad Dutta

# Department of Chemistry





















#### Mr. Bedanta Kumar Bora

#### Department of Statistics





















#### Dr. Suvangshu Dutta Department of Chemistry









































Dr. Romen Chutia Department of Chemistry





















## Miss Sukanya Das

## Department of Chemistry





















# Name of the Teacher: Dr. Amal Kr. Sarmah























































































#### Name of the Teacher: Dr. Pawan Chetri





















# Name of the Teacher: Mr. Biswajit Dutta

# **Department: Physics**





















## Dr. Nilufar Mana Begum

#### Department of Mathematics





















## Dr. Tapan Boishya

#### Department of Mathematics













Count of Accessibility of the teacher in and out of the class(includes availability of the teacher to motivate further study and discussion outside class)







#### Mr Ashik Hussain Mirza























## Mr. Pranjal Borah

## Department of Mathematics