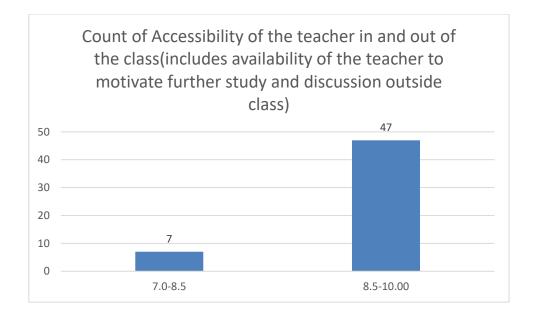

#### Parameters:

- Knowledge base of the teacher
- Communication Skills in terms of articulation and comprehensibility
- Sincerity/Commitment of the teacher
- Interest generated by the teacher
- Ability to integrate course material with environment/other issues, to provide a broader perspective
- Ability to integrate content with other courses
- Accessibility of the teacher in and out of the class (includes availability of the teacher to motivate further study and discussion outside class)
- Ability to design quizzes/Test/assignments/examinations and projects to evaluate students understanding of the course
- Provision of sufficient time for feedback
- Overall rating

#### Department of Mathematics

Count of Accessibility of the teacher in and out of the class(includes availability of the teacher to motivate further study and discussion outside class)