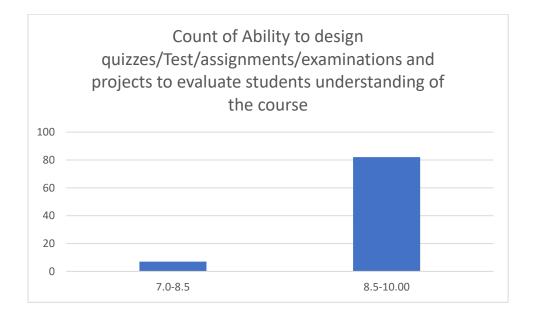

#### Parameters:

- Knowledge base of the teacher
- Communication Skills in terms of articulation and comprehensibility
- Sincerity/Commitment of the teacher
- Interest generated by the teacher
- Ability to integrate course material with environment/other issues, to provide a broader perspective
- Ability to integrate content with other courses
- Accessibility of the teacher in and out of the class (includes availability of the teacher to motivate further study and discussion outside class)
- Ability to design quizzes/Test/assignments/examinations and projects to evaluate students understanding of the course
- Provision of sufficient time for feedback
- Overall rating