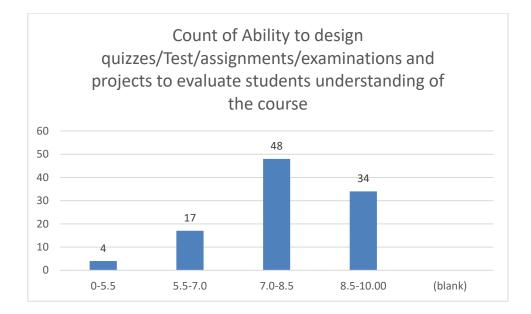

#### Parameters:

- Knowledge base of the teacher
- Communication Skills in terms of articulation and comprehensibility
- Sincerity/Commitment of the teacher
- Interest generated by the teacher
- Ability to integrate course material with environment/other issues, to provide a broader perspective
- Ability to integrate content with other courses
- Accessibility of the teacher in and out of the class (includes availability of the teacher to motivate further study and discussion outside class)
- Ability to design quizzes/Test/assignments/examinations and projects to evaluate students understanding of the course
- Provision of sufficient time for feedback
- Overall rating