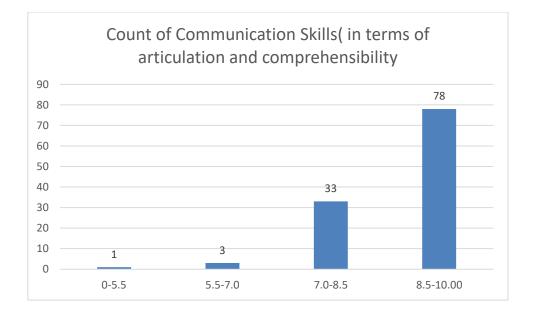

Zoology** 























## **Department:** Zoology





















### Name of the Teacher: Dr. Hemanta Saikia,

# **Department: Economics**





















## Name of the Teacher: Dr. Jadumoni Das

#### **Department: Economics**





















## Name of the Teacher: Mr. Devoit Phukan

## **Department: Economics**









































#### Name of the Teacher: Dr. Paban Ch. Dutta

# **Department: Phillosophy**





















#### Name of the Teacher: Ms. Bandana Kathar

**Department: Phillosophy** 





















#### Ms. Gayatri Sharma Tamuly

#### Dept. of Philosophy

























#### Name of the teacher:Miss Silpeesikha Pathak

















## Name of the Teacher: Mr Debeswar Baruah

## **Department: History**





















## Name of the Teacher: Mr Dulen Gogoi

**Department: History** 





















# Name of the Teacher: Mr Debo Prasad Gogoi

# **Department: History**





















# Name of the Teacher: Dr. Jayanta Barukial

## **Department: Life Sciences**









































#### Name of the Teacher: Dr. Pavitra Chutia





















### Name of the Teacher: Dr. Rajeev Basumatary

































































# Name of the Teacher: Dr. Sukriti Dutta











































Ms. Priyankhi Borgohain Department of Life Sciences









































Ms. Ekhani Saikia Department of Life Sciences





























































Dr. Apurba Saikia Depar