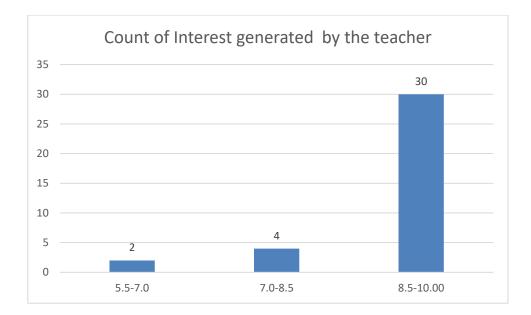

#### Parameters:

- Knowledge base of the teacher
- Communication Skills in terms of articulation and comprehensibility
- Sincerity/Commitment of the teacher
- Interest generated by the teacher
- Ability to integrate course material with environment/other issues, to provide a broader perspective
- Ability to integrate content with other courses
- Accessibility of the teacher in and out of the class (includes availability of the teacher to motivate further study and discussion outside class)
- Ability to design quizzes/Test/assignments/examinations and projects to evaluate students understanding of the course
- Provision of sufficient time for feedback
- Overall rating