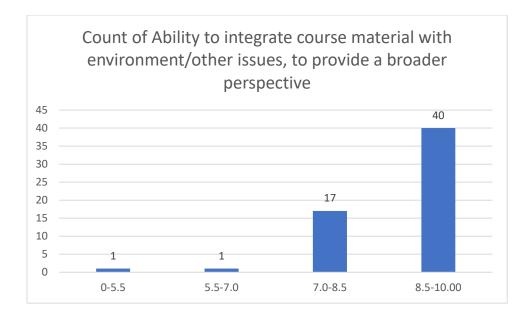

#### Parameters:

- Knowledge base of the teacher
- Communication Skills in terms of articulation and comprehensibility
- Sincerity/Commitment of the teacher
- Interest generated by the teacher
- Ability to integrate course material with environment/other issues, to provide a broader perspective
- Ability to integrate content with other courses
- Accessibility of the teacher in and out of the class (includes availability of the teacher to motivate further study and discussion outside class)
- Ability to design quizzes/Test/assignments/examinations and projects to evaluate students understanding of the course
- Provision of sufficient time for feedback
- Overall rating