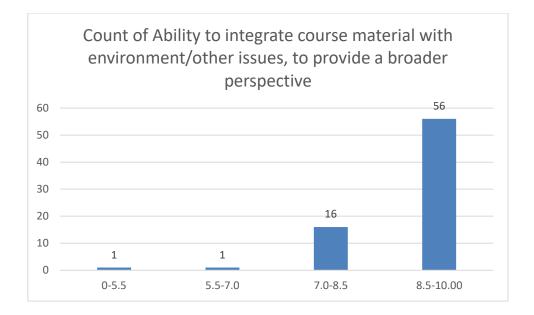

## Name of the Teacher: Dr. Khirod Deori

#### **Department:** Zoology





















# Name of the Teacher: Dr. Pavitra Chutia

## **Department: Zoology**





















Name of the Teacher: Dr. Rajeev Basumatary

**Department: Zoology** 





















Name of the Teacher: Dr. Samrat Sengupta

**Department: Zoology** 























## **Department:** Zoology





















### Name of the Teacher: Dr. Hemanta Saikia,

# **Department: Economics**





















## Name of the Teacher: Dr. Jadumoni Das

#### **Department: Economics**





















## Name of the Teacher: Mr. Devoit Phukan

## **Department: Economics**









































#### Name of the Teacher: Dr. Paban Ch. Dutta

# **Department: Phillosophy**





















#### Name of the Teacher: Ms. Bandana Kathar

**Department: Phillosophy** 





















#### Ms. Gayatri Sharma Tamuly

#### Dept. of Philosophy

























#### Name of the teacher:Miss Silpeesikha Pathak

















## Name of the Teacher: Mr Debeswar Baruah

## **Department: History**





















## Name of the Teacher: Mr Dulen Gogoi

**Department: History** 





















# Name of the Teacher: Mr Debo Prasad Gogoi

# **Department: History**





















# Name of the Teacher: Dr. Jayanta Barukial

## **Department: Life Sciences**









































#### Name of the Teacher: Dr. Pavitra Chutia





















### Name of the Teacher: Dr. Rajeev Basumatary