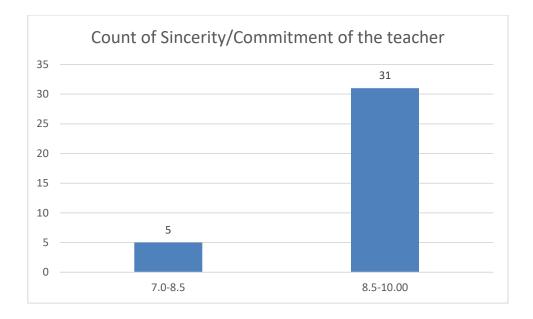

#### Name of the Teacher: Dr. Paban Ch. Dutta

# **Department: Phillosophy**





















#### Name of the Teacher: Ms. Bandana Kathar

**Department: Phillosophy** 





















#### Ms. Gayatri Sharma Tamuly

#### Dept. of Philosophy

























#### Name of the teacher:Miss Silpeesikha Pathak

















## Name of the Teacher: Mr Debeswar Baruah

## **Department: History**





















## Name of the Teacher: Mr Dulen Gogoi

**Department: History** 





















# Name of the Teacher: Mr Debo Prasad Gogoi

# **Department: History**





















# Name of the Teacher: Dr. Jayanta Barukial

## **Department: Life Sciences**









































#### Name of the Teacher: Dr. Pavitra Chutia





















### Name of the Teacher: Dr. Rajeev Basumatary

































































# Name of the Teacher: Dr. Sukriti Dutta











































Ms. Priyankhi Borgohain Department of Life Sciences









































Ms. Ekhani Saikia Department of Life Sciences





























































Dr. Apurba Saikia Department of Life Sciences









































Mrs. Anima Kutum Department Life Sciences





















## Department of Botany

## Name of the Teacher: Dr. Jayanta Barukial





















#### Dr. Rousan Sharma

## Department of Botany









































#### Mr. Phirose Kemprai

## Department of Botany