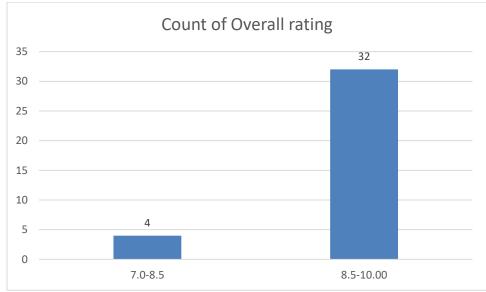

beswar Baruah

## **Department: History**





















## Name of the Teacher: Mr Dulen Gogoi

**Department: History** 





















# Name of the Teacher: Mr Debo Prasad Gogoi

# **Department: History**





















# Name of the Teacher: Dr. Jayanta Barukial

## **Department: Life Sciences**









































#### Name of the Teacher: Dr. Pavitra Chutia





















### Name of the Teacher: Dr. Rajeev Basumatary

































































# Name of the Teacher: Dr. Sukriti Dutta











































Ms. Priyankhi Borgohain Department of Life Sciences









































Ms. Ekhani Saikia Department of Life Sciences





























































Dr. Apurba Saikia Department of Life Sciences









































Mrs. Anima Kutum Department Life Sciences





















## Department of Botany

## Name of the Teacher: Dr. Jayanta Barukial





















#### Dr. Rousan Sharma

## Department of Botany









































#### Mr. Phirose Kemprai

## Department of Botany





















Mrs. Anima Kutum Department of Botany





















## Name of the Teacher: Mr. Jyoti prasad Dutta

# Department of Chemistry





















#### Mr. Bedanta Kumar Bora

#### Department of Statistics





















#### Dr. Suvangshu Dutta Department of Chemistry









































Dr. Romen Chutia Department of Chemistry