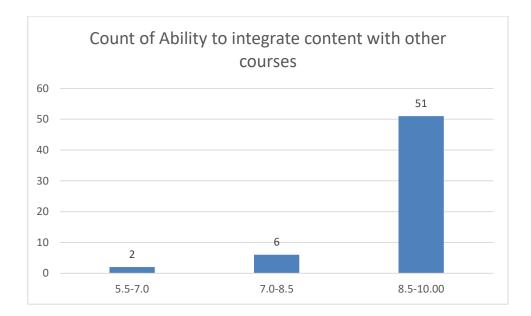

#### Parameters:

- Knowledge base of the teacher
- Communication Skills in terms of articulation and comprehensibility
- Sincerity/Commitment of the teacher
- Interest generated by the teacher
- Ability to integrate course material with environment/other issues, to provide a broader perspective
- Ability to integrate content with other courses
- Accessibility of the teacher in and out of the class (includes availability of the teacher to motivate further study and discussion outside class)
- Ability to design quizzes/Test/assignments/examinations and projects to evaluate students understanding of the course
- Provision of sufficient time for feedback
- Overall rating