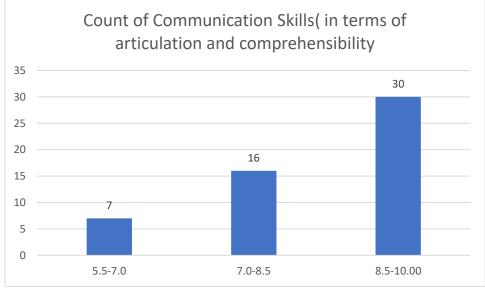

Teacher: Mr. Jyoti prasad Dutta

# Department of Chemistry





















#### Mr. Bedanta Kumar Bora

#### Department of Statistics





















#### Dr. Suvangshu Dutta Department of Chemistry









































Dr. Romen Chutia Department of Chemistry





















## Miss Sukanya Das

## Department of Chemistry





















# Name of the Teacher: Dr. Amal Kr. Sarmah























































































#### Name of the Teacher: Dr. Pawan Chetri





















# Name of the Teacher: Mr. Biswajit Dutta

# **Department: Physics**





















## Dr. Nilufar Mana Begum

#### Department of Mathematics





















## Dr. Tapan Boishya

#### Department of Mathematics













Count of Accessibility of the teacher in and out of the class(includes availability of the teacher to motivate further study and discussion outside class)







#### Mr Ashik Hussain Mirza























## Mr. Pranjal Borah

## Department of Mathematics