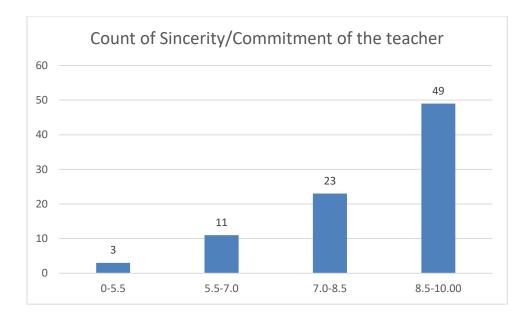

**





















# Name of the Teacher: Mr. Biplob Gogoi

## **Department: Political Science**





















## Name of the Teacher: Dr. Khirod Deori

#### **Department:** Zoology





















# Name of the Teacher: Dr. Pavitra Chutia

## **Department: Zoology**





















Name of the Teacher: Dr. Rajeev Basumatary

**Department: Zoology** 





















Name of the Teacher: Dr. Samrat Sengupta

**Department: Zoology** 























## **Department:** Zoology





















### Name of the Teacher: Dr. Hemanta Saikia,

# **Department: Economics**





















## Name of the Teacher: Dr. Jadumoni Das

#### **Department: Economics**





















## Name of the Teacher: Mr. Devoit Phukan

## **Department: Economics**









































#### Name of the Teacher: Dr. Paban Ch. Dutta

# **Department: Phillosophy**





















#### Name of the Teacher: Ms. Bandana Kathar

**Department: Phillosophy** 





















#### Ms. Gayatri Sharma Tamuly

#### Dept. of Philosophy

























#### Name of the teacher:Miss Silpeesikha Pathak

















## Name of the Teacher: Mr Debeswar Baruah

## **Department: History**





















## Name of the Teacher: Mr Dulen Gogoi

**Department: History** 





















# Name of the Teacher: Mr Debo Prasad Gogoi

# **Department: History**





















# Name of the Teacher: Dr. Jayanta Barukial

## **Department: Life Sciences**









































#### Name of the Teacher: Dr. Pav