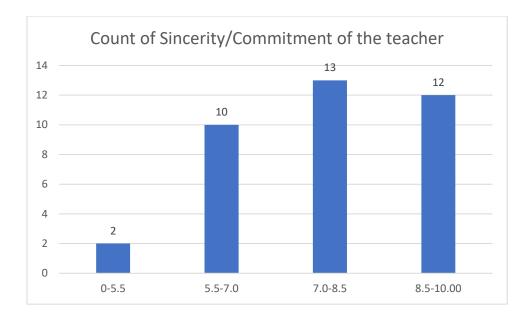

hain Department of Life Sciences









































Ms. Ekhani Saikia Department of Life Sciences





























































Dr. Apurba Saikia Department of Life Sciences









































Mrs. Anima Kutum Department Life Sciences





















## Department of Botany

## Name of the Teacher: Dr. Jayanta Barukial





















#### Dr. Rousan Sharma

## Department of Botany









































#### Mr. Phirose Kemprai

## Department of Botany





















Mrs. Anima Kutum Department of Botany





















## Name of the Teacher: Mr. Jyoti prasad Dutta

# Department of Chemistry





















#### Mr. Bedanta Kumar Bora

#### Department of Statistics





















#### Dr. Suvangshu Dutta Department of Chemistry









































Dr. Romen Chutia Department of Chemistry





















## Miss Sukanya Das

## Department of Chemistry





















# Name of the Teacher: Dr. Amal Kr. Sarmah























































































#### Name of the Teacher: Dr. Pawan Chetri





















# Name of the Teacher: Mr. Biswajit Dutta

# **Department: Physics**





















## Dr. Nilufar Mana Begum

#### Department of Mathematics





















## Dr. Tapan Boishya

#### Department of Mathematics













Count of Accessibility of the teacher in and out of the class(includes availability of the teacher to motivate further study and discu