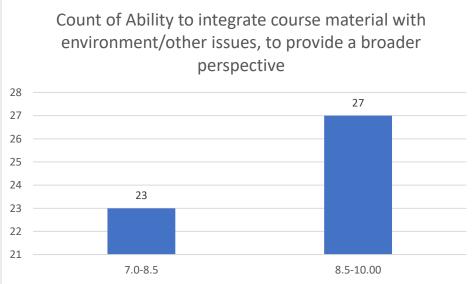

emistry





















## Miss Sukanya Das

## Department of Chemistry





















# Name of the Teacher: Dr. Amal Kr. Sarmah























































































#### Name of the Teacher: Dr. Pawan Chetri





















# Name of the Teacher: Mr. Biswajit Dutta

# **Department: Physics**





















## Dr. Nilufar Mana Begum

#### Department of Mathematics





















## Dr. Tapan Boishya

#### Department of Mathematics













Count of Accessibility of the teacher in and out of the class(includes availability of the teacher to motivate further study and discussion outside class)







#### Mr Ashik Hussain Mirza























## Mr. Pranjal Borah

## Department of Mathematics