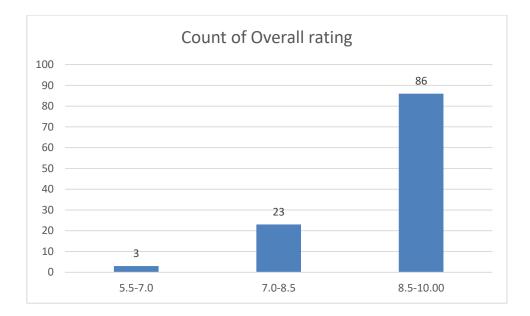

#### Parameters:

- Knowledge base of the teacher
- Communication Skills in terms of articulation and comprehensibility
- Sincerity/Commitment of the teacher
- Interest generated by the teacher
- Ability to integrate course material with environment/other issues, to provide a broader perspective
- Ability to integrate content with other courses
- Accessibility of the teacher in and out of the class (includes availability of the teacher to motivate further study and discussion outside class)
- Ability to design quizzes/Test/assignments/examinations and projects to evaluate students understanding of the course
- Provision of sufficient time for feedback
- Overall rating