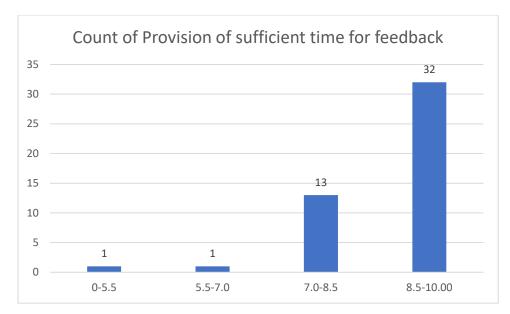

#### Parameters:

- Knowledge base of the teacher
- Communication Skills in terms of articulation and comprehensibility
- Sincerity/Commitment of the teacher
- Interest generated by the teacher
- Ability to integrate course material with environment/other issues, to provide a broader perspective
- Ability to integrate content with other courses
- Accessibility of the teacher in and out of the class (includes availability of the teacher to motivate further study and discussion outside class)
- Ability to design quizzes/Test/assignments/examinations and projects to evaluate students understanding of the course
- Provision of sufficient time for feedback
- Overall rating