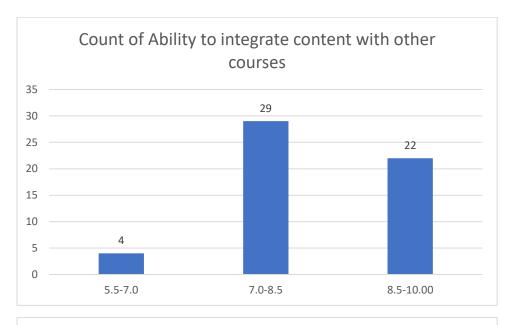

#### Parameters:

- Knowledge base of the teacher
- Communication Skills in terms of articulation and comprehensibility
- Sincerity/Commitment of the teacher
- Interest generated by the teacher
- Ability to integrate course material with environment/other issues, to provide a broader perspective
- Ability to integrate content with other courses
- Accessibility of the teacher in and out of the class (includes availability of the teacher to motivate further study and discussion outside class)
- Ability to design quizzes/Test/assignments/examinations and projects to evaluate students understanding of the course
- Provision of sufficient time for feedback
- Overall rating