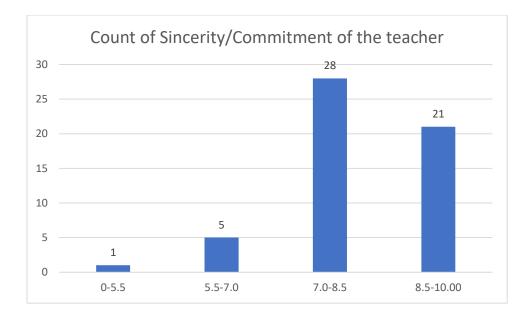

Dr. Sukriti Dutta











































Ms. Priyankhi Borgohain Department of Life Sciences









































Ms. Ekhani Saikia Department of Life Sciences





























































Dr. Apurba Saikia Department of Life Sciences









































Mrs. Anima Kutum Department Life Sciences





















## Department of Botany

## Name of the Teacher: Dr. Jayanta Barukial





















#### Dr. Rousan Sharma

## Department of Botany









































#### Mr. Phirose Kemprai

## Department of Botany





















Mrs. Anima Kutum Department of Botany





















## Name of the Teacher: Mr. Jyoti prasad Dutta

# Department of Chemistry





















#### Mr. Bedanta Kumar Bora

#### Department of Statistics





















#### Dr. Suvangshu Dutta Department of Chemistry









































Dr. Romen Chutia Department of Chemistry





















## Miss Sukanya Das

## Department of Chemistry





















# Name of the Teacher: Dr. Amal Kr. Sarmah























































































#### Name of the Teacher: Dr. Pawan Chetri





















# Name of the Teacher: Mr. Biswajit Dutta

# **Department: Physics**





















## Dr. Nilufar Mana Begum

#### Department of Mathematics





















## Dr. Tapan Boishya

#### Department of Mathematics













Count of Accessibility of the teacher in and out of th