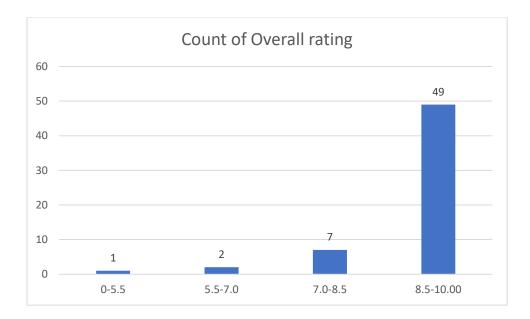

#### Parameters:

- Knowledge base of the teacher
- Communication Skills in terms of articulation and comprehensibility
- Sincerity/Commitment of the teacher
- Interest generated by the teacher
- Ability to integrate course material with environment/other issues, to provide a broader perspective
- Ability to integrate content with other courses
- Accessibility of the teacher in and out of the class (includes availability of the teacher to motivate further study and discussion outside class)
- Ability to design quizzes/Test/assignments/examinations and projects to evaluate students understanding of the course
- Provision of sufficient time for feedback
- Overall rating