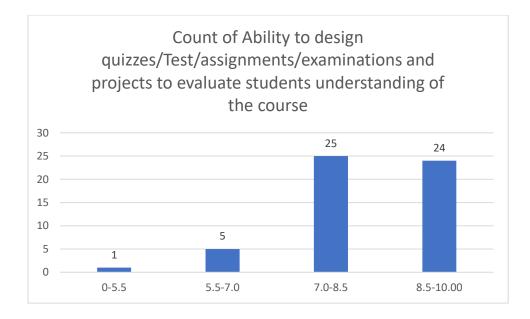

#### Parameters:

- Knowledge base of the teacher
- Communication Skills in terms of articulation and comprehensibility
- Sincerity/Commitment of the teacher
- Interest generated by the teacher
- Ability to integrate course material with environment/other issues, to provide a broader perspective
- Ability to integrate content with other courses
- Accessibility of the teacher in and out of the class (includes availability of the teacher to motivate further study and discussion outside class)
- Ability to design quizzes/Test/assignments/examinations and projects to evaluate students understanding of the course
- Provision of sufficient time for feedback
- Overall rating