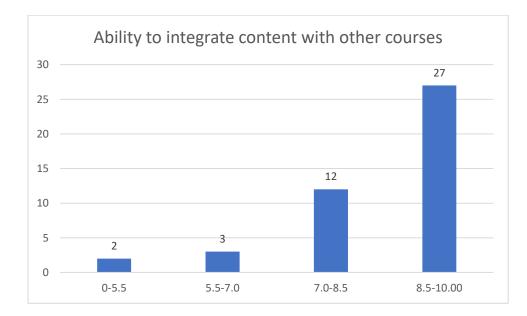

#### Parameters:

- Knowledge base of the teacher
- Communication Skills in terms of articulation and comprehensibility
- Sincerity/Commitment of the teacher
- Interest generated by the teacher
- Ability to integrate course material with environment/other issues, to provide a broader perspective
- Ability to integrate content with other courses
- Accessibility of the teacher in and out of the class (includes availability of the teacher to motivate further study and discussion outside class)
- Ability to design quizzes/Test/assignments/examinations and projects to evaluate students understanding of the course
- Provision of sufficient time for feedback
- Overall rating