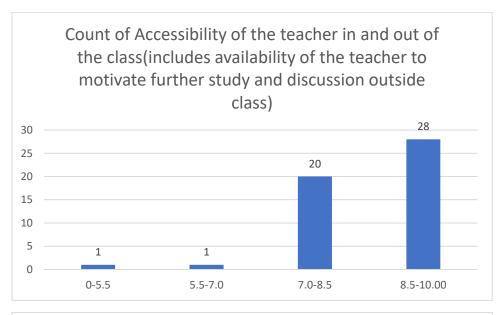

#### Department of Mathematics

Count of Accessibility of the teacher in and out of the class(includes availability of the teacher to motivate further study and discussion outside class)