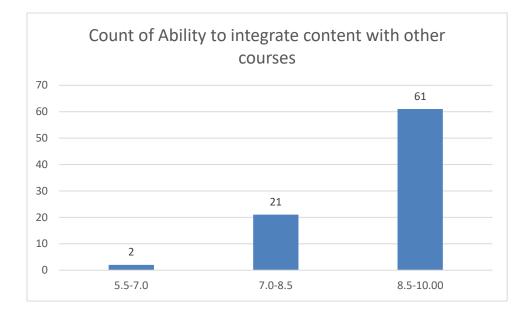

#### Parameters:

- Knowledge base of the teacher
- Communication Skills in terms of articulation and comprehensibility
- Sincerity/Commitment of the teacher
- Interest generated by the teacher
- Ability to integrate course material with environment/other issues, to provide a broader perspective
- Ability to integrate content with other courses
- Accessibility of the teacher in and out of the class (includes availability of the teacher to motivate further study and discussion outside class)
- Ability to design quizzes/Test/assignments/examinations and projects to evaluate students understanding of the course
- Provision of sufficient time for feedback
- Overall rating