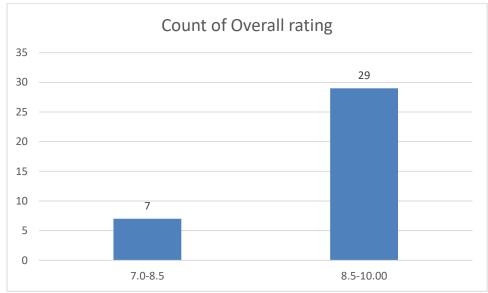

#### Parameters:

- Knowledge base of the teacher
- Communication Skills in terms of articulation and comprehensibility
- Sincerity/Commitment of the teacher
- Interest generated by the teacher
- Ability to integrate course material with environment/other issues, to provide a broader perspective
- Ability to integrate content with other courses
- Accessibility of the teacher in and out of the class (includes availability of the teacher to motivate further study and discussion outside class)
- Ability to design quizzes/Test/assignments/examinations and projects to evaluate students understanding of the course
- Provision of sufficient time for feedback
- Overall rating