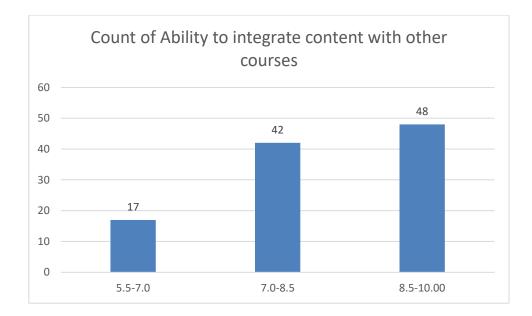

#### Parameters:

- Knowledge base of the teacher
- Communication Skills in terms of articulation and comprehensibility
- Sincerity/Commitment of the teacher
- Interest generated by the teacher
- Ability to integrate course material with environment/other issues, to provide a broader perspective
- Ability to integrate content with other courses
- Accessibility of the teacher in and out of the class (includes availability of the teacher to motivate further study and discussion outside class)
- Ability to design quizzes/Test/assignments/examinations and projects to evaluate students understanding of the course
- Provision of sufficient time for feedback
- Overall rating