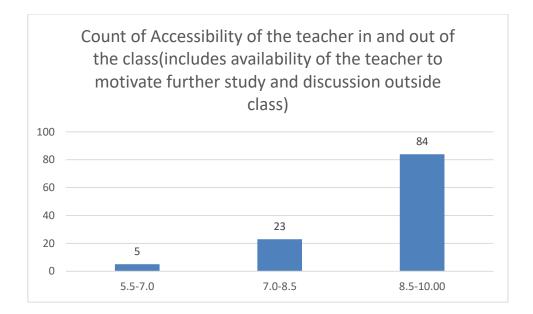

#### Department of Mathematics

Count of Accessibility of the teacher in and out of the class(includes availability of the teacher to motivate further study and discussion outside class)