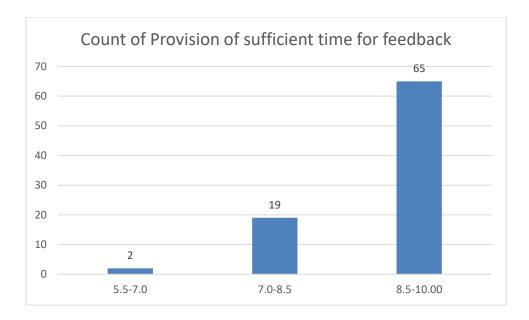

#### Parameters:

- Knowledge base of the teacher
- Communication Skills in terms of articulation and comprehensibility
- Sincerity/Commitment of the teacher
- Interest generated by the teacher
- Ability to integrate course material with environment/other issues, to provide a broader perspective
- Ability to integrate content with other courses
- Accessibility of the teacher in and out of the class (includes availability of the teacher to motivate further study and discussion outside class)
- Ability to design quizzes/Test/assignments/examinations and projects to evaluate students understanding of the course
- Provision of sufficient time for feedback
- Overall rating