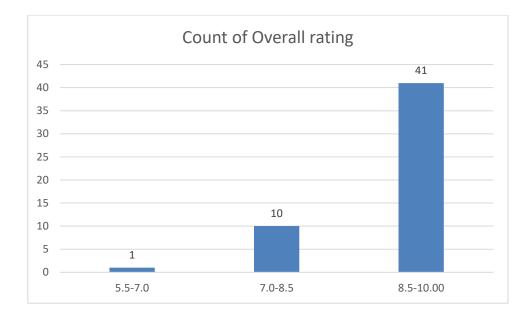

#### Parameters:

- Knowledge base of the teacher
- Communication Skills in terms of articulation and comprehensibility
- Sincerity/Commitment of the teacher
- Interest generated by the teacher
- Ability to integrate course material with environment/other issues, to provide a broader perspective
- Ability to integrate content with other courses
- Accessibility of the teacher in and out of the class (includes availability of the teacher to motivate further study and discussion outside class)
- Ability to design quizzes/Test/assignments/examinations and projects to evaluate students understanding of the course
- Provision of sufficient time for feedback
- Overall rating