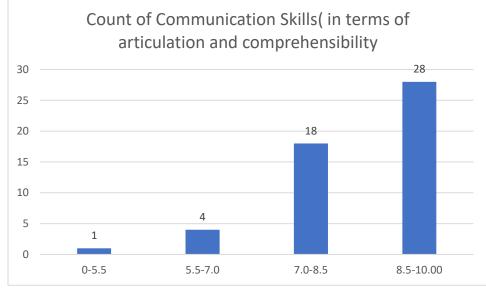

### Name of the Teacher: Dr. Rajeev Basumatary

































































# Name of the Teacher: Dr. Sukriti Dutta











































Ms. Priyankhi Borgohain Department of Life Sciences









































Ms. Ekhani Saikia Department of Life Sciences





























































Dr. Apurba Saikia Department of Life Sciences









































Mrs. Anima Kutum Department Life Sciences





















## Department of Botany

## Name of the Teacher: Dr. Jayanta Barukial





















#### Dr. Rousan Sharma

## Department of Botany









































#### Mr. Phirose Kemprai

## Department of Botany





















Mrs. Anima Kutum Department of Botany





















## Name of the Teacher: Mr. Jyoti prasad Dutta

# Department of Chemistry





















#### Mr. Bedanta Kumar Bora

#### Department of Statistics





















#### Dr. Suvangshu Dutta Department of Chemistry









































Dr. Romen Chutia Department of Chemistry





















## Miss Sukanya Das

## Department of Chemistry





















# Name of the Teacher: Dr. Amal Kr. Sarmah























































































#### Name of the Teacher: Dr. Pawan Chetri





















# Name of the Teacher: Mr. Biswajit Dutta

# **Department: Physics**





















## Dr. Nilufar Mana Begum

#### Department