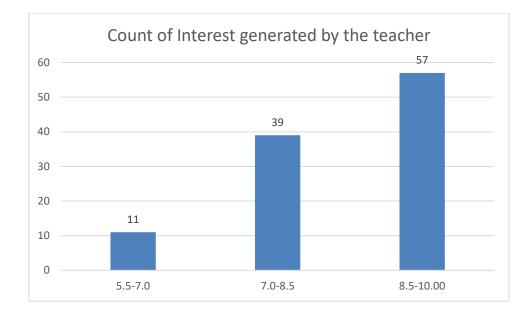

of the teacher

### Communication Skills











































#### Name of the Teacher: Dr. Mousumi Baruah





















## Name of the Teacher: Dr. Joya Kalita





















## Name of the Teacher: Ms Madhusmita Gogoi





22

















# Name of the Teacher: Dr. Chitra Devi

## **Department: Education**





















## Name of the Teacher: Mrs. Leela Das

# **Department: Education**





















### Name of the Teacher: Mrs. Manisha Chaliha

# **Department: Education**





















# Name of the Teacher: Dr. Anindita Dey





















#### Name of the Teacher: Ms. Prithwa Deb





















#### Name of the Teacher: Mr. Anshuman Bora





















#### Name of the Teacher: Mr. Lakshminath Rabha





















# Name of the Teacher: Mrs. Daisy Ingtipi





















# Name of the Teacher: Dr. Paban Boruah

# **Department: Statistics**





















Name of the Teacher: Dr. Rumee Rani Savapandit

**Department: Statistics** 





















#### Name of the Teacher: Mr. Jinku Borkotoky

# **Department: Statistics**





















#### Name of the Teacher: Mrs. Ruma Hazarika

#### **Department: Political Science**





















Name of the Teacher: Dr. Tarun Gogoi Department: Political Science























## **Department: Political Science**





















# Name of the Teacher: Mr. Biplob Gogoi

## **Department: Political Science**





















## Name of the Teacher: Dr. Khirod Deori

#### **Department:** Zoology