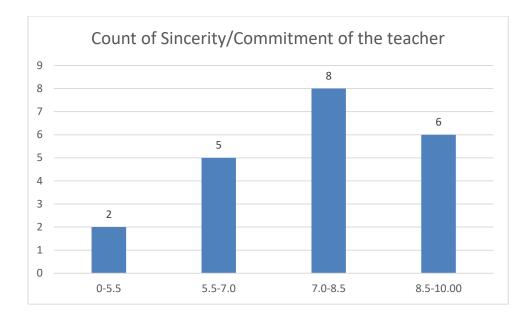

Name of the Teacher: Dr. Jyotirmoyee Bhattacharyee

Department of Assamese

Knowledge base of the teacher