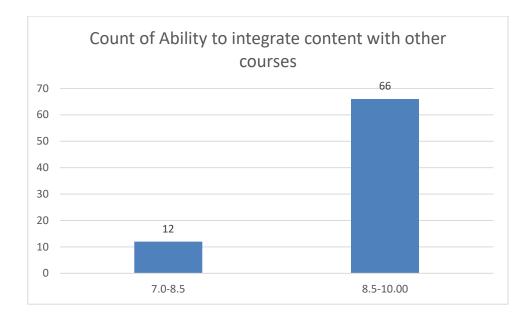

#### Parameters:

- Knowledge base of the teacher
- Communication Skills in terms of articulation and comprehensibility
- Sincerity/Commitment of the teacher
- Interest generated by the teacher
- Ability to integrate course material with environment/other issues, to provide a broader perspective
- Ability to integrate content with other courses
- Accessibility of the teacher in and out of the class (includes availability of the teacher to motivate further study and discussion outside class)
- Ability to design quizzes/Test/assignments/examinations and projects to evaluate students understanding of the course
- Provision of sufficient time for feedback
- Overall rating