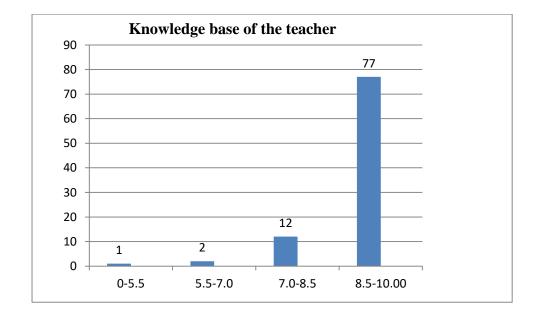

Name of the Teacher: Dr. Jyotirmoyee Bhattacharyee

Department of Assamese

Knowledge base of the teacher