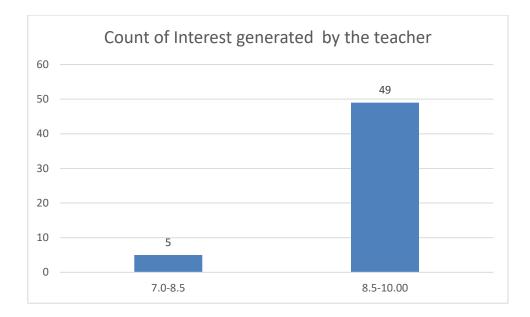

#### Name of the Teacher: Mr. Jinku Borkotoky

# **Department: Statistics**





















#### Name of the Teacher: Mrs. Ruma Hazarika

#### **Department: Political Science**





















Name of the Teacher: Dr. Tarun Gogoi Department: Political Science























## **Department: Political Science**





















# Name of the Teacher: Mr. Biplob Gogoi

## **Department: Political Science**





















## Name of the Teacher: Dr. Khirod Deori

#### **Department:** Zoology





















# Name of the Teacher: Dr. Pavitra Chutia

## **Department: Zoology**





















Name of the Teacher: Dr. Rajeev Basumatary

**Department: Zoology** 





















Name of the Teacher: Dr. Samrat Sengupta

**Department: Zoology** 























## **Department:** Zoology





















### Name of the Teacher: Dr. Hemanta Saikia,

# **Department: Economics**





















## Name of the Teacher: Dr. Jadumoni Das

#### **Department: Economics**





















## Name of the Teacher: Mr. Devoit Phukan

## **Department: Economics**









































#### Name of the Teacher: Dr. Paban Ch. Dutta

# **Department: Phillosophy**





















#### Name of the Teacher: Ms. Bandana Kathar

**Department: Phillosophy** 





















#### Ms. Gayatri Sharma Tamuly

#### Dept. of Philosophy

























#### Name of the teacher:Miss Silpeesikha Pathak

















## Name of the Teacher: Mr Debeswar Baruah

## **Department: History**