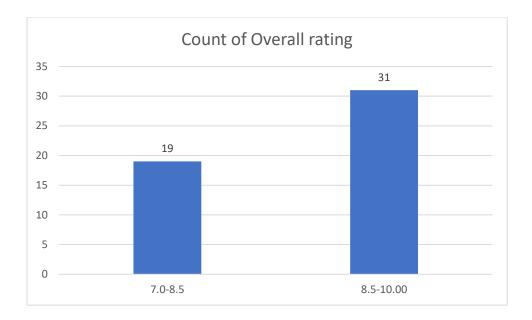

## Miss Sukanya Das

## Department of Chemistry





















# Name of the Teacher: Dr. Amal Kr. Sarmah























































































#### Name of the Teacher: Dr. Pawan Chetri





















# Name of the Teacher: Mr. Biswajit Dutta

# **Department: Physics**





















## Dr. Nilufar Mana Begum

#### Department of Mathematics





















## Dr. Tapan Boishya

#### Department of Mathematics













Count of Accessibility of the teacher in and out of the class(includes availability of the teacher to motivate further study and discussion outside class)







#### Mr Ashik Hussain Mirza























## Mr. Pranjal Borah

## Department of Mathematics