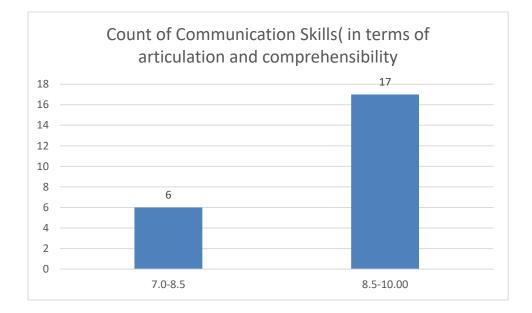

#### Dr. Rousan Sharma

## Department of Botany









































#### Mr. Phirose Kemprai

## Department of Botany





















Mrs. Anima Kutum Department of Botany





















## Name of the Teacher: Mr. Jyoti prasad Dutta

# Department of Chemistry





















#### Mr. Bedanta Kumar Bora

#### Department of Statistics





















#### Dr. Suvangshu Dutta Department of Chemistry









































Dr. Romen Chutia Department of Chemistry





















## Miss Sukanya Das

## Department of Chemistry





















# Name of the Teacher: Dr. Amal Kr. Sarmah























































































#### Name of the Teacher: Dr. Pawan Chetri





















# Name of the Teacher: Mr. Biswajit Dutta

# **Department: Physics**





















## Dr. Nilufar Mana Begum

#### Department of Mathematics





















## Dr. Tapan Boishya

#### Department of Mathematics













Count of Accessibility of the teacher in and out of the class(includes availability of the teacher to motivate further study and discussion outside class)







#### Mr Ashik Hussain Mirza























## Mr. Pranjal Borah

## Department of Mathematics