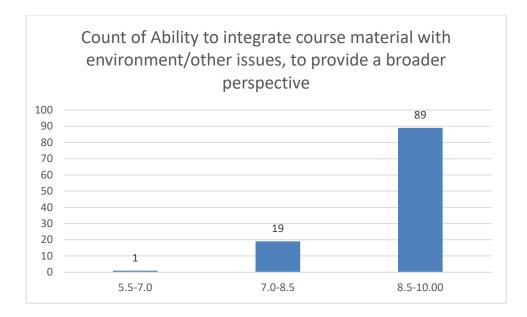

#### Parameters:

- Knowledge base of the teacher
- Communication Skills in terms of articulation and comprehensibility
- Sincerity/Commitment of the teacher
- Interest generated by the teacher
- Ability to integrate course material with environment/other issues, to provide a broader perspective
- Ability to integrate content with other courses
- Accessibility of the teacher in and out of the class (includes availability of the teacher to motivate further study and discussion outside class)
- Ability to design quizzes/Test/assignments/examinations and projects to evaluate students understanding of the course
- Provision of sufficient time for feedback
- Overall rating