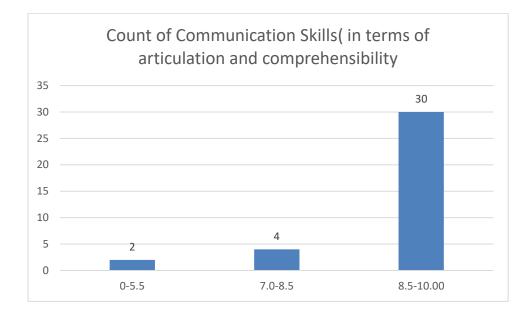

e of the Teacher: Mr Debo Prasad Gogoi

# **Department: History**





















# Name of the Teacher: Dr. Jayanta Barukial

## **Department: Life Sciences**









































#### Name of the Teacher: Dr. Pavitra Chutia





















### Name of the Teacher: Dr. Rajeev Basumatary

































































# Name of the Teacher: Dr. Sukriti Dutta











































Ms. Priyankhi Borgohain Department of Life Sciences









































Ms. Ekhani Saikia Department of Life Sciences





























































Dr. Apurba Saikia Department of Life Sciences









































Mrs. Anima Kutum Department Life Sciences





















## Department of Botany

## Name of the Teacher: Dr. Jayanta Barukial





















#### Dr. Rousan Sharma

## Department of Botany









































#### Mr. Phirose Kemprai

## Department of Botany





















Mrs. Anima Kutum Department of Botany





















## Name of the Teacher: Mr. Jyoti prasad Dutta

# Department of Chemistry





















#### Mr. Bedanta Kumar Bora

#### Department of Statistics





















#### Dr. Suvangshu Dutta Department of Chemistry









































Dr. Romen Chutia Department of Chemistry





















## Miss Sukanya Das

## Department of Chemistry





















# Name of the Teacher: Dr. Amal Kr. Sarmah