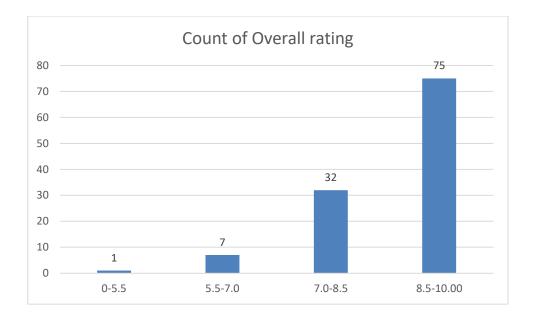

#### Parameters:

- Knowledge base of the teacher
- Communication Skills in terms of articulation and comprehensibility
- Sincerity/Commitment of the teacher
- Interest generated by the teacher
- Ability to integrate course material with environment/other issues, to provide a broader perspective
- Ability to integrate content with other courses
- Accessibility of the teacher in and out of the class (includes availability of the teacher to motivate further study and discussion outside class)
- Ability to design quizzes/Test/assignments/examinations and projects to evaluate students understanding of the course
- Provision of sufficient time for feedback
- Overall rating