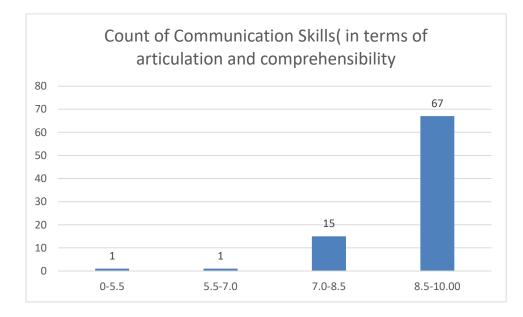

availability of the teacher to motivate further study and discussion outside class)
- Ability to design quizzes/Test/assignments/examinations and projects to evaluate students understanding of the course
- Provision of sufficient time for feedback
- Overall rating

Name of the Teacher: Dr. Jyotirmoyee Bhattacharyee

Department of Assamese



Knowledge base of the teacher

### Communication Skills











































#### Name of the Teacher: Dr. Mousumi Baruah





















## Name of the Teacher: Dr. Joya Kalita





















## Name of the Teacher: Ms Madhusmita Gogoi





22

















# Name of the Teacher: Dr. Chitra Devi

## **Department: Education**





















## Name of the Teacher: Mrs. Leela Das

# **Department: Education**





















### Name of the Teacher: Mrs. Manisha Chaliha

# **Department: Education**





















# Name of the Teacher: Dr. Anindita Dey





















#### Name of the Teacher: Ms. Prithwa Deb





















#### Name of the Teacher: Mr. Anshuman Bora





















#### Name of the Teacher: Mr. Lakshminath Rabha





















# Name of the Teacher: Mrs. Daisy Ingtipi





















# Name of the Teacher: Dr. Paban Boruah

# **Department: Statistics**





















Name of the Teacher: Dr. Rumee Rani Savapandit

**Department: Statistics** 





















#### Name of the Teacher: Mr. Jinku Borkotoky

# **Department: Statistics**





















#### Name of the Teacher: Mrs. Ruma Hazarika

#### **Department: Political Scien