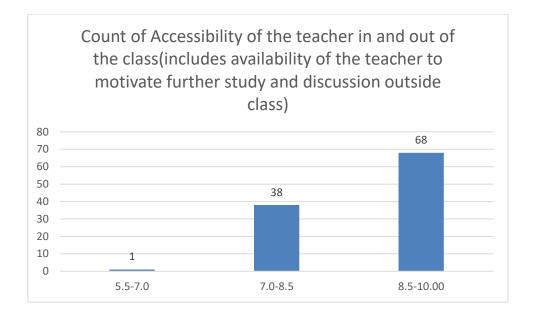

#### Department of Mathematics

Count of Accessibility of the teacher in and out of the class(includes availability of the teacher to motivate further study and discussion outside class)