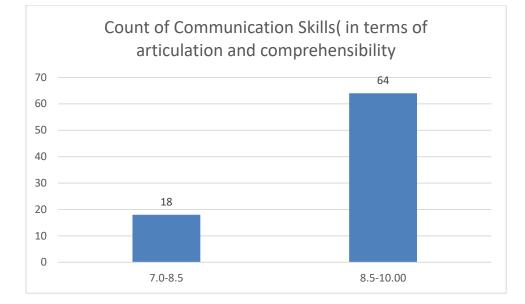

of the Teacher: Dr. Rajeev Basumatary

**Department: Zoology** 





















Name of the Teacher: Dr. Samrat Sengupta

**Department: Zoology** 























## **Department:** Zoology





















### Name of the Teacher: Dr. Hemanta Saikia,

# **Department: Economics**





















## Name of the Teacher: Dr. Jadumoni Das

#### **Department: Economics**





















## Name of the Teacher: Mr. Devoit Phukan

## **Department: Economics**









































#### Name of the Teacher: Dr. Paban Ch. Dutta

# **Department: Phillosophy**





















#### Name of the Teacher: Ms. Bandana Kathar

**Department: Phillosophy** 





















#### Ms. Gayatri Sharma Tamuly

#### Dept. of Philosophy

























#### Name of the teacher:Miss Silpeesikha Pathak

















## Name of the Teacher: Mr Debeswar Baruah

## **Department: History**





















## Name of the Teacher: Mr Dulen Gogoi

**Department: History** 





















# Name of the Teacher: Mr Debo Prasad Gogoi

# **Department: History**





















# Name of the Teacher: Dr. Jayanta Barukial

## **Department: Life Sciences**









































#### Name of the Teacher: Dr. Pavitra Chutia





















### Name of the Teacher: Dr. Rajeev Basumatary

































































# Name of the Teacher: Dr. Sukriti Dutta











































Ms. Priyankhi Borgohain Department of Life Sciences