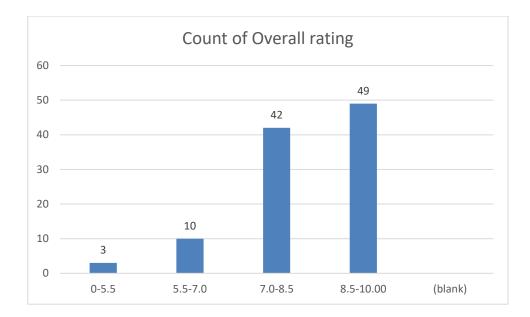

#### Parameters:

- Knowledge base of the teacher
- Communication Skills in terms of articulation and comprehensibility
- Sincerity/Commitment of the teacher
- Interest generated by the teacher
- Ability to integrate course material with environment/other issues, to provide a broader perspective
- Ability to integrate content with other courses
- Accessibility of the teacher in and out of the class (includes availability of the teacher to motivate further study and discussion outside class)
- Ability to design quizzes/Test/assignments/examinations and projects to evaluate students understanding of the course
- Provision of sufficient time for feedback
- Overall rating