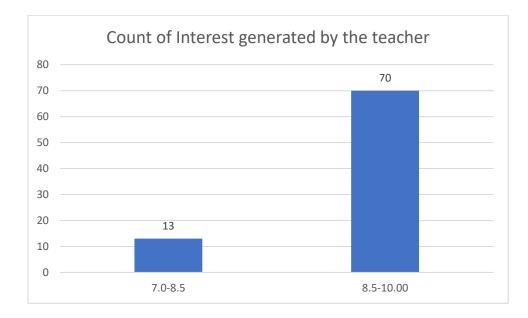

generated by the teacher
- Ability to integrate course material with environment/other issues, to provide a broader perspective
- Ability to integrate content with other courses
- Accessibility of the teacher in and out of the class (includes availability of the teacher to motivate further study and discussion outside class)
- Ability to design quizzes/Test/assignments/examinations and projects to evaluate students understanding of the course
- Provision of sufficient time for feedback
- Overall rating

Name of the Teacher: Dr. Jyotirmoyee Bhattacharyee

Department of Assamese



Knowledge base of the teacher

### Communication Skills











































#### Name of the Teacher: Dr. Mousumi Baruah





















## Name of the Teacher: Dr. Joya Kalita





















## Name of the Teacher: Ms Madhusmita Gogoi





22

















# Name of the Teacher: Dr. Chitra Devi

## **Department: Education**





















## Name of the Teacher: Mrs. Leela Das

# **Department: Education**





















### Name of the Teacher: Mrs. Manisha Chaliha

# **Department: Education**





















# Name of the Teacher: Dr. Anindita Dey





















#### Name of the Teacher: Ms. Prithwa Deb





















#### Name of the Teacher: Mr. Anshuman Bora





















#### Name of the Teacher: Mr. Lakshminath Rabha





















# Name of the Teacher: Mrs. Daisy Ingtipi





















# Name of the Teacher: Dr. Paban Boruah

# **Department: Statistics**





















Name of the Teacher: Dr. Rumee