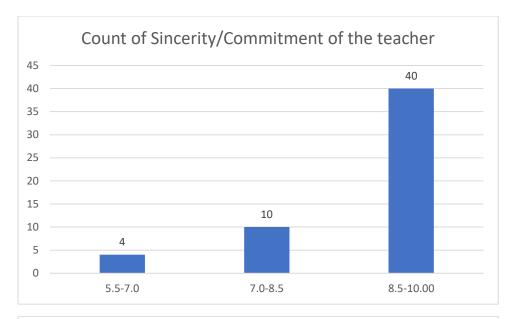

ences









































Mrs. Anima Kutum Department Life Sciences





















## Department of Botany

## Name of the Teacher: Dr. Jayanta Barukial





















#### Dr. Rousan Sharma

## Department of Botany









































#### Mr. Phirose Kemprai

## Department of Botany





















Mrs. Anima Kutum Department of Botany





















## Name of the Teacher: Mr. Jyoti prasad Dutta

# Department of Chemistry





















#### Mr. Bedanta Kumar Bora

#### Department of Statistics





















#### Dr. Suvangshu Dutta Department of Chemistry









































Dr. Romen Chutia Department of Chemistry





















## Miss Sukanya Das

## Department of Chemistry





















# Name of the Teacher: Dr. Amal Kr. Sarmah























































































#### Name of the Teacher: Dr. Pawan Chetri





















# Name of the Teacher: Mr. Biswajit Dutta

# **Department: Physics**





















## Dr. Nilufar Mana Begum

#### Department of Mathematics





















## Dr. Tapan Boishya

#### Department of Mathematics













Count of Accessibility of the teacher in and out of the class(includes availability of the teacher to motivate further study and discussion outside class)







#### Mr Ashik Hussain Mirza























## Mr. Pranjal Borah

## Department of Mathematics