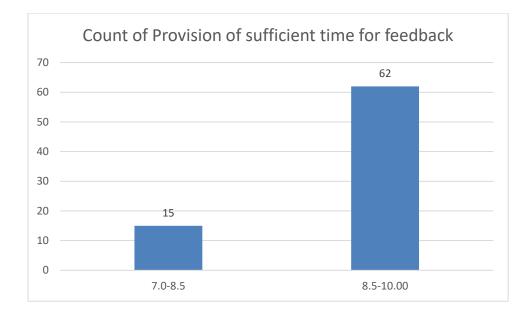

s/Test/assignments/examinations and projects to evaluate students understanding of the course
- Provision of sufficient time for feedback
- Overall rating

Name of the Teacher: Dr. Jyotirmoyee Bhattacharyee

Department of Assamese



Knowledge base of the teacher

### Communication Skills











































#### Name of the Teacher: Dr. Mousumi Baruah





















## Name of the Teacher: Dr. Joya Kalita





















## Name of the Teacher: Ms Madhusmita Gogoi





22

















# Name of the Teacher: Dr. Chitra Devi

## **Department: Education**





















## Name of the Teacher: Mrs. Leela Das

# **Department: Education**





















### Name of the Teacher: Mrs. Manisha Chaliha

# **Department: Education**





















# Name of the Teacher: Dr. Anindita Dey





















#### Name of the Teacher: Ms. Prithwa Deb





















#### Name of the Teacher: Mr. Anshuman Bora





















#### Name of the Teacher: Mr. Lakshminath Rabha





















# Name of the Teacher: Mrs. Daisy Ingtipi





















# Name of the Teacher: Dr. Paban Boruah

# **Department: Statistics**





















Name of the Teacher: Dr. Rumee Rani Savapandit

**Department: Statistics** 





















#### Name of the Teacher: Mr. Jinku Borkotoky

# **Department: Statistics**





















#### Name of the Teacher: Mrs. Ruma Hazarika

#### **Department: Political Science**





















Name of the Teacher: Dr. Tarun Gogoi Department: Political Science