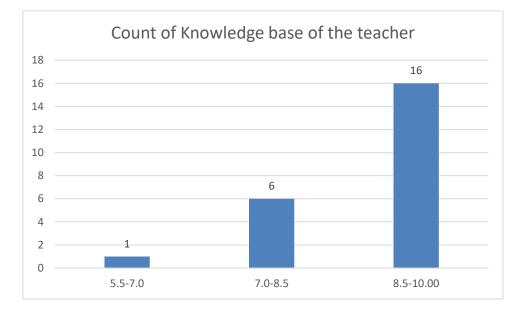

#### Parameters:

- Knowledge base of the teacher
- Communication Skills in terms of articulation and comprehensibility
- Sincerity/Commitment of the teacher
- Interest generated by the teacher
- Ability to integrate course material with environment/other issues, to provide a broader perspective
- Ability to integrate content with other courses
- Accessibility of the teacher in and out of the class (includes availability of the teacher to motivate further study and discussion outside class)
- Ability to design quizzes/Test/assignments/examinations and projects to evaluate students understanding of the course
- Provision of sufficient time for feedback
- Overall rating

Name of the Teacher: Dr. Jyotirmoyee Bhattacharyee

Department of Assamese

Knowledge base of the teacher