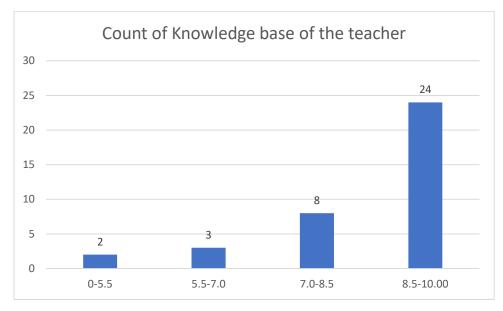

#### Parameters:

- Knowledge base of the teacher
- Communication Skills in terms of articulation and comprehensibility
- Sincerity/Commitment of the teacher
- Interest generated by the teacher
- Ability to integrate course material with environment/other issues, to provide a broader perspective
- Ability to integrate content with other courses
- Accessibility of the teacher in and out of the class (includes availability of the teacher to motivate further study and discussion outside class)
- Ability to design quizzes/Test/assignments/examinations and projects to evaluate students understanding of the course
- Provision of sufficient time for feedback
- Overall rating

Name of the Teacher: Dr. Jyotirmoyee Bhattacharyee

Department of Assamese

Knowledge base of the teacher