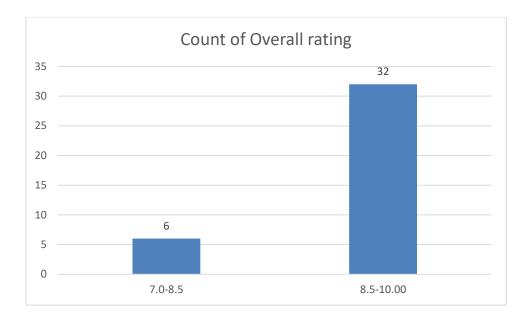

#### Parameters:

- Knowledge base of the teacher
- Communication Skills in terms of articulation and comprehensibility
- Sincerity/Commitment of the teacher
- Interest generated by the teacher
- Ability to integrate course material with environment/other issues, to provide a broader perspective
- Ability to integrate content with other courses
- Accessibility of the teacher in and out of the class (includes availability of the teacher to motivate further study and discussion outside class)
- Ability to design quizzes/Test/assignments/examinations and projects to evaluate students understanding of the course
- Provision of sufficient time for feedback
- Overall rating