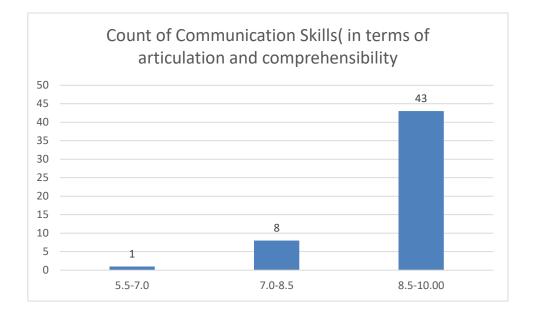

bha





















# Name of the Teacher: Mrs. Daisy Ingtipi





















# Name of the Teacher: Dr. Paban Boruah

# **Department: Statistics**





















Name of the Teacher: Dr. Rumee Rani Savapandit

**Department: Statistics** 





















#### Name of the Teacher: Mr. Jinku Borkotoky

# **Department: Statistics**





















#### Name of the Teacher: Mrs. Ruma Hazarika

#### **Department: Political Science**





















Name of the Teacher: Dr. Tarun Gogoi Department: Political Science























## **Department: Political Science**





















# Name of the Teacher: Mr. Biplob Gogoi

## **Department: Political Science**





















## Name of the Teacher: Dr. Khirod Deori

#### **Department:** Zoology





















# Name of the Teacher: Dr. Pavitra Chutia

## **Department: Zoology**





















Name of the Teacher: Dr. Rajeev Basumatary

**Department: Zoology** 





















Name of the Teacher: Dr. Samrat Sengupta

**Department: Zoology** 























## **Department:** Zoology





















### Name of the Teacher: Dr. Hemanta Saikia,

# **Department: Economics**





















## Name of the Teacher: Dr. Jadumoni Das

#### **Department: Economics**





















## Name of the Teacher: Mr. Devoit Phukan

## **Department: Economics**









































#### Name of the Teacher: Dr. Paban Ch. Dutta

# **Department: Phillosophy**





















#### Name of the Teacher: Ms. Bandana Kathar

**Department: Phi