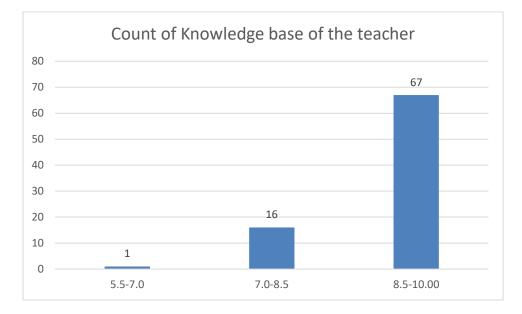

Name of the Teacher: Dr. Jyotirmoyee Bhattacharyee

Department of Assamese

Knowledge base of the teacher