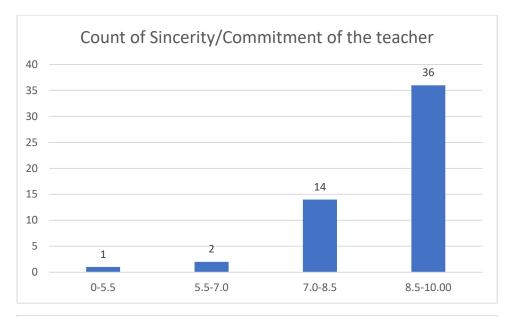

Name of the Teacher: Dr. Jyotirmoyee Bhattacharyee

Department of Assamese

Knowledge base of the teacher