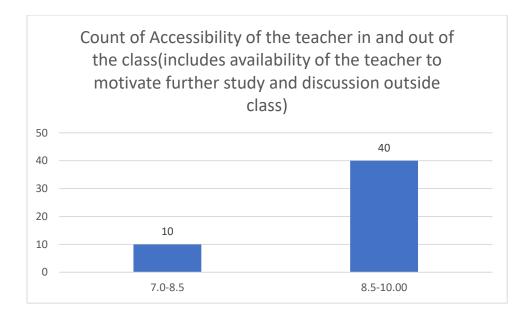

#### Department of Mathematics

Count of Accessibility of the teacher in and out of the class(includes availability of the teacher to motivate further study and discussion outside class)