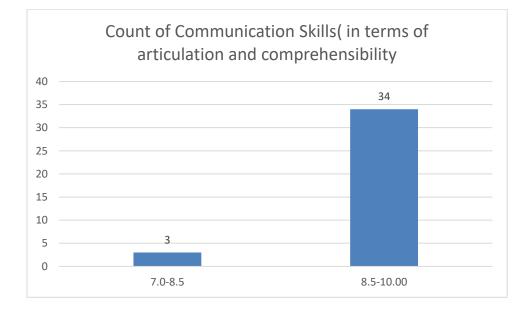

ar Baruah

## **Department: History**





















## Name of the Teacher: Mr Dulen Gogoi

**Department: History** 





















# Name of the Teacher: Mr Debo Prasad Gogoi

# **Department: History**





















# Name of the Teacher: Dr. Jayanta Barukial

## **Department: Life Sciences**









































#### Name of the Teacher: Dr. Pavitra Chutia





















### Name of the Teacher: Dr. Rajeev Basumatary

































































# Name of the Teacher: Dr. Sukriti Dutta











































Ms. Priyankhi Borgohain Department of Life Sciences









































Ms. Ekhani Saikia Department of Life Sciences





























































Dr. Apurba Saikia Department of Life Sciences









































Mrs. Anima Kutum Department Life Sciences





















## Department of Botany

## Name of the Teacher: Dr. Jayanta Barukial





















#### Dr. Rousan Sharma

## Department of Botany









































#### Mr. Phirose Kemprai

## Department of Botany





















Mrs. Anima Kutum Department of Botany





















## Name of the Teacher: Mr. Jyoti prasad Dutta

# Department of Chemistry





















#### Mr. Bedanta Kumar Bora

#### Department of Statistics





















#### Dr. Suvangshu Dutta Department of Chemistry









































Dr. Romen Chutia Department of Chemistry