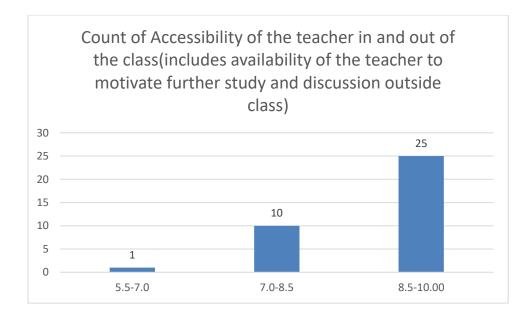

#### Department of Mathematics

Count of Accessibility of the teacher in and out of the class(includes availability of the teacher to motivate further study and discussion outside class)