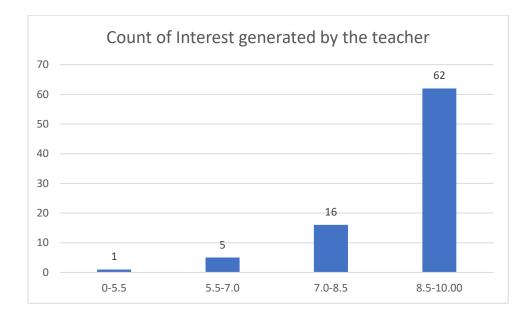

#### Parameters:

- Knowledge base of the teacher
- Communication Skills in terms of articulation and comprehensibility
- Sincerity/Commitment of the teacher
- Interest generated by the teacher
- Ability to integrate course material with environment/other issues, to provide a broader perspective
- Ability to integrate content with other courses
- Accessibility of the teacher in and out of the class (includes availability of the teacher to motivate further study and discussion outside class)
- Ability to design quizzes/Test/assignments/examinations and projects to evaluate students understanding of the course
- Provision of sufficient time for feedback
- Overall rating