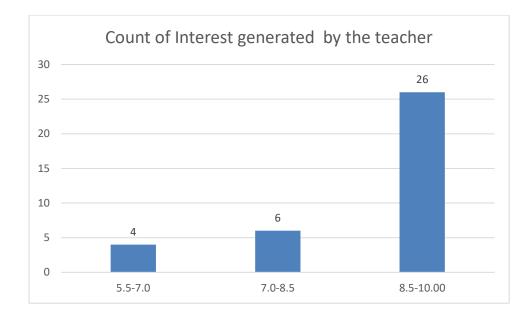

Phillosophy** 





















#### Ms. Gayatri Sharma Tamuly

#### Dept. of Philosophy

























#### Name of the teacher:Miss Silpeesikha Pathak

















## Name of the Teacher: Mr Debeswar Baruah

## **Department: History**





















## Name of the Teacher: Mr Dulen Gogoi

**Department: History** 





















# Name of the Teacher: Mr Debo Prasad Gogoi

# **Department: History**





















# Name of the Teacher: Dr. Jayanta Barukial

## **Department: Life Sciences**









































#### Name of the Teacher: Dr. Pavitra Chutia





















### Name of the Teacher: Dr. Rajeev Basumatary

































































# Name of the Teacher: Dr. Sukriti Dutta











































Ms. Priyankhi Borgohain Department of Life Sciences









































Ms. Ekhani Saikia Department of Life Sciences





























































Dr. Apurba Saikia Department of Life Sciences









































Mrs. Anima Kutum Department Life Sciences





















## Department of Botany

## Name of the Teacher: Dr. Jayanta Barukial





















#### Dr. Rousan Sharma

## Department of Botany









































#### Mr. Phirose Kemprai

## Department of Botany





















Mrs. Anima Kutum Department of Botany





















## Name of the Teacher: Mr. Jyoti prasad Dutta

# Department of Chemistry





















#### Mr.