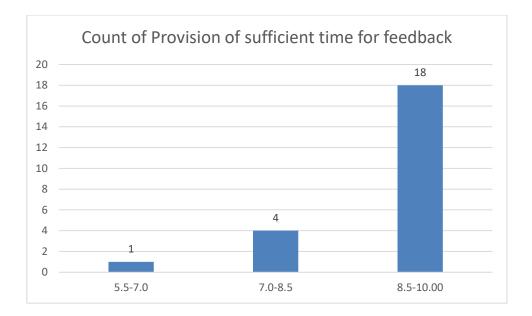

#### Parameters:

- Knowledge base of the teacher
- Communication Skills in terms of articulation and comprehensibility
- Sincerity/Commitment of the teacher
- Interest generated by the teacher
- Ability to integrate course material with environment/other issues, to provide a broader perspective
- Ability to integrate content with other courses
- Accessibility of the teacher in and out of the class (includes availability of the teacher to motivate further study and discussion outside class)
- Ability to design quizzes/Test/assignments/examinations and projects to evaluate students understanding of the course
- Provision of sufficient time for feedback
- Overall rating