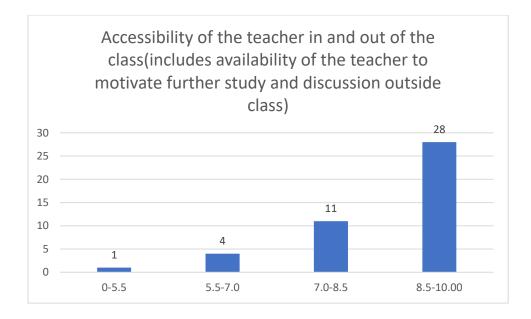

#### Parameters:

- Knowledge base of the teacher
- Communication Skills in terms of articulation and comprehensibility
- Sincerity/Commitment of the teacher
- Interest generated by the teacher
- Ability to integrate course material with environment/other issues, to provide a broader perspective
- Ability to integrate content with other courses
- Accessibility of the teacher in and out of the class (includes availability of the teacher to motivate further study and discussion outside class)
- Ability to design quizzes/Test/assignments/examinations and projects to evaluate students understanding of the course
- Provision of sufficient time for feedback
- Overall rating

#### Department of Mathematics

Count of Accessibility of the teacher in and out of the class(includes availability of the teacher to motivate further study and discussion outside class)