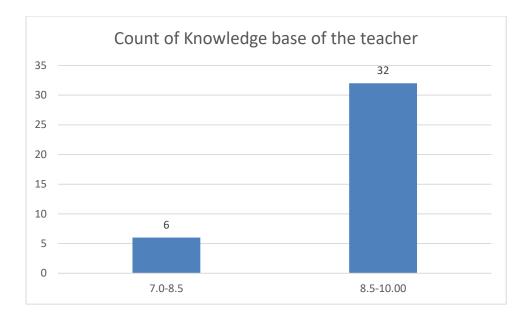

Name of the Teacher: Dr. Jyotirmoyee Bhattacharyee

Department of Assamese

Knowledge base of the teacher