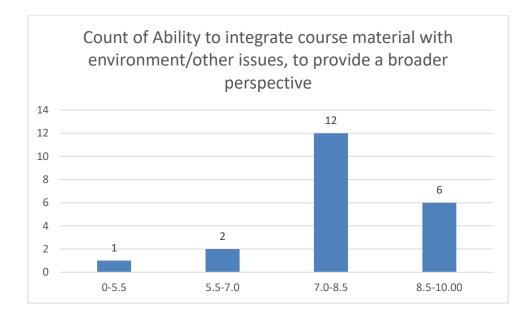

## Name of the Teacher: Dr. Jayanta Barukial





















#### Dr. Rousan Sharma

## Department of Botany









































#### Mr. Phirose Kemprai

## Department of Botany





















Mrs. Anima Kutum Department of Botany





















## Name of the Teacher: Mr. Jyoti prasad Dutta

# Department of Chemistry





















#### Mr. Bedanta Kumar Bora

#### Department of Statistics





















#### Dr. Suvangshu Dutta Department of Chemistry









































Dr. Romen Chutia Department of Chemistry





















## Miss Sukanya Das

## Department of Chemistry





















# Name of the Teacher: Dr. Amal Kr. Sarmah























































































#### Name of the Teacher: Dr. Pawan Chetri





















# Name of the Teacher: Mr. Biswajit Dutta

# **Department: Physics**





















## Dr. Nilufar Mana Begum

#### Department of Mathematics





















## Dr. Tapan Boishya

#### Department of Mathematics













Count of Accessibility of the teacher in and out of the class(includes availability of the teacher to motivate further study and discussion outside class)







#### Mr Ashik Hussain Mirza























## Mr. Pranjal Borah

## Department of Mathematics