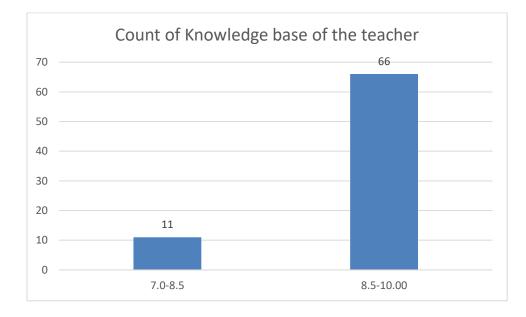

#### Parameters:

- Knowledge base of the teacher
- Communication Skills in terms of articulation and comprehensibility
- Sincerity/Commitment of the teacher
- Interest generated by the teacher
- Ability to integrate course material with environment/other issues, to provide a broader perspective
- Ability to integrate content with other courses
- Accessibility of the teacher in and out of the class (includes availability of the teacher to motivate further study and discussion outside class)
- Ability to design quizzes/Test/assignments/examinations and projects to evaluate students understanding of the course
- Provision of sufficient time for feedback
- Overall rating

Name of the Teacher: Dr. Jyotirmoyee Bhattacharyee

Department of Assamese

Knowledge base of the teacher