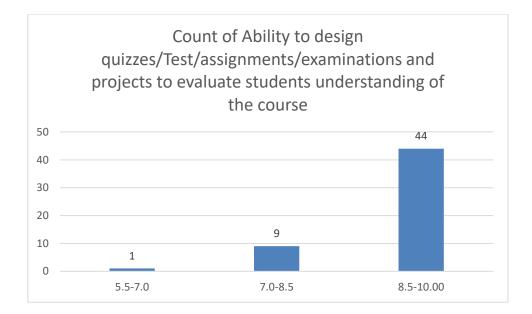

#### Parameters:

- Knowledge base of the teacher
- Communication Skills in terms of articulation and comprehensibility
- Sincerity/Commitment of the teacher
- Interest generated by the teacher
- Ability to integrate course material with environment/other issues, to provide a broader perspective
- Ability to integrate content with other courses
- Accessibility of the teacher in and out of the class (includes availability of the teacher to motivate further study and discussion outside class)
- Ability to design quizzes/Test/assignments/examinations and projects to evaluate students understanding of the course
- Provision of sufficient time for feedback
- Overall rating