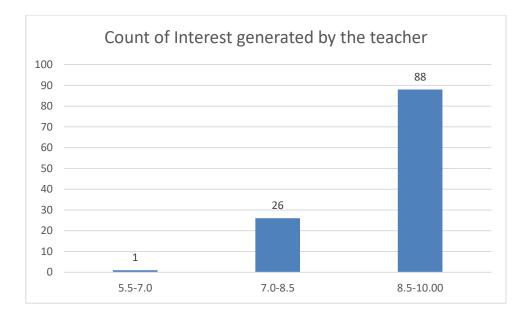

#### Parameters:

- Knowledge base of the teacher
- Communication Skills in terms of articulation and comprehensibility
- Sincerity/Commitment of the teacher
- Interest generated by the teacher
- Ability to integrate course material with environment/other issues, to provide a broader perspective
- Ability to integrate content with other courses
- Accessibility of the teacher in and out of the class (includes availability of the teacher to motivate further study and discussion outside class)
- Ability to design quizzes/Test/assignments/examinations and projects to evaluate students understanding of the course
- Provision of sufficient time for feedback
- Overall rating