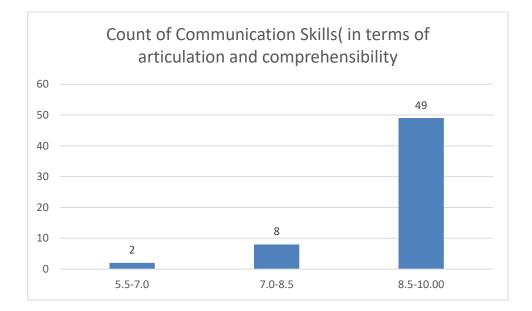

me of the Teacher: Dr. Rumee Rani Savapandit

**Department: Statistics** 





















#### Name of the Teacher: Mr. Jinku Borkotoky

# **Department: Statistics**





















#### Name of the Teacher: Mrs. Ruma Hazarika

#### **Department: Political Science**





















Name of the Teacher: Dr. Tarun Gogoi Department: Political Science























## **Department: Political Science**





















# Name of the Teacher: Mr. Biplob Gogoi

## **Department: Political Science**





















## Name of the Teacher: Dr. Khirod Deori

#### **Department:** Zoology





















# Name of the Teacher: Dr. Pavitra Chutia

## **Department: Zoology**





















Name of the Teacher: Dr. Rajeev Basumatary

**Department: Zoology** 





















Name of the Teacher: Dr. Samrat Sengupta

**Department: Zoology** 























## **Department:** Zoology





















### Name of the Teacher: Dr. Hemanta Saikia,

# **Department: Economics**





















## Name of the Teacher: Dr. Jadumoni Das

#### **Department: Economics**





















## Name of the Teacher: Mr. Devoit Phukan

## **Department: Economics**









































#### Name of the Teacher: Dr. Paban Ch. Dutta

# **Department: Phillosophy**





















#### Name of the Teacher: Ms. Bandana Kathar

**Department: Phillosophy** 





















#### Ms. Gayatri Sharma Tamuly

#### Dept. of Philosophy

























#### Name of the teacher:Miss Silpeesikha Pathak