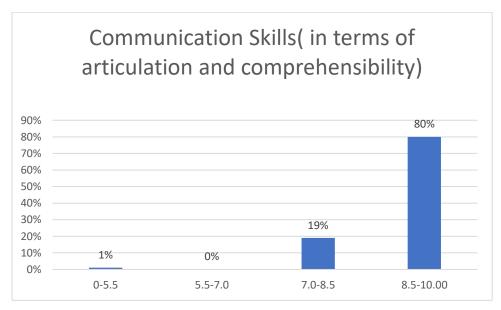

rs:

- Knowledge base of the teacher
- Communication Skills in terms of articulation and comprehensibility
- Sincerity/Commitment of the teacher
- Interest generated by the teacher
- Ability to integrate course material with environment/other issues, to provide a broader perspective
- Ability to integrate content with other courses
- Accessibility of the teacher in and out of the class (includes availability of the teacher to motivate further study and discussion outside class)
- Ability to design quizzes/Test/assignments/examinations and projects to evaluate students understanding of the course
- Provision of sufficient time for feedback
- Overall rating

Name of the Teacher: Dr. Jyotirmoyee Bhattacharyee

Department of Assamese



Knowledge base of the teacher

### Communication Skills











































#### Name of the Teacher: Dr. Mousumi Baruah





















## Name of the Teacher: Dr. Joya Kalita





















## Name of the Teacher: Ms Madhusmita Gogoi





22

















# Name of the Teacher: Dr. Chitra Devi

## **Department: Education**





















## Name of the Teacher: Mrs. Leela Das

# **Department: Education**





















### Name of the Teacher: Mrs. Manisha Chaliha

# **Department: Education**





















# Name of the Teacher: Dr. Anindita Dey





















#### Name of the Teacher: Ms. Prithwa Deb





















#### Name of the Teacher: Mr. Anshuman Bora





















#### Name of the Teacher: Mr. Lakshminath Rabha





















# Name of the Teacher: Mrs. D