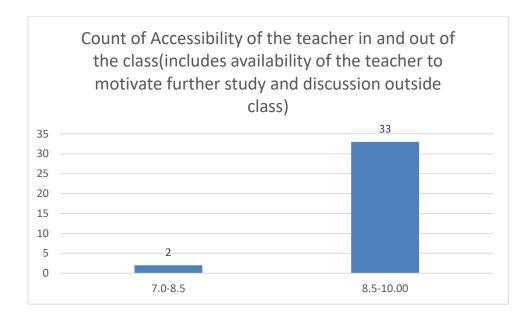

#### Parameters:

- Knowledge base of the teacher
- Communication Skills in terms of articulation and comprehensibility
- Sincerity/Commitment of the teacher
- Interest generated by the teacher
- Ability to integrate course material with environment/other issues, to provide a broader perspective
- Ability to integrate content with other courses
- Accessibility of the teacher in and out of the class (includes availability of the teacher to motivate further study and discussion outside class)
- Ability to design quizzes/Test/assignments/examinations and projects to evaluate students understanding of the course
- Provision of sufficient time for feedback
- Overall rating

#### Department of Mathematics

Count of Accessibility of the teacher in and out of the class(includes availability of the teacher to motivate further study and discussion outside class)