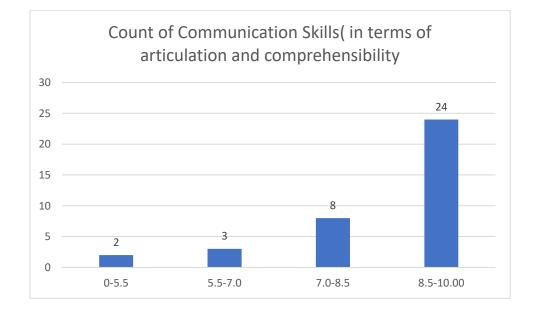

gohain Department of Life Sciences









































Ms. Ekhani Saikia Department of Life Sciences





























































Dr. Apurba Saikia Department of Life Sciences









































Mrs. Anima Kutum Department Life Sciences





















## Department of Botany

## Name of the Teacher: Dr. Jayanta Barukial





















#### Dr. Rousan Sharma

## Department of Botany









































#### Mr. Phirose Kemprai

## Department of Botany





















Mrs. Anima Kutum Department of Botany





















## Name of the Teacher: Mr. Jyoti prasad Dutta

# Department of Chemistry





















#### Mr. Bedanta Kumar Bora

#### Department of Statistics





















#### Dr. Suvangshu Dutta Department of Chemistry









































Dr. Romen Chutia Department of Chemistry





















## Miss Sukanya Das

## Department of Chemistry





















# Name of the Teacher: Dr. Amal Kr. Sarmah























































































#### Name of the Teacher: Dr. Pawan Chetri





















# Name of the Teacher: Mr. Biswajit Dutta

# **Department: Physics**





















## Dr. Nilufar Mana Begum

#### Department of Mathematics





















## Dr. Tapan Boishya

#### Department of Mathematics













Count of Accessibility of the teacher in and out of the class(includes availability of the teacher to motivate further study and dis