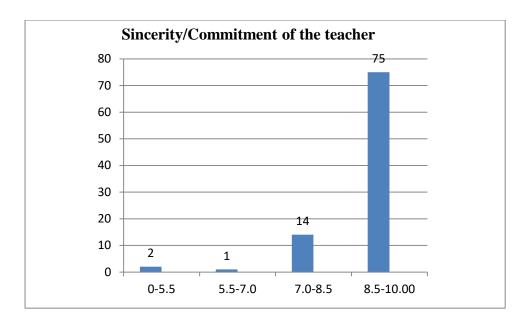

a

#### **Department: Political Science**





















Name of the Teacher: Dr. Tarun Gogoi Department: Political Science























## **Department: Political Science**





















# Name of the Teacher: Mr. Biplob Gogoi

## **Department: Political Science**





















## Name of the Teacher: Dr. Khirod Deori

#### **Department:** Zoology





















# Name of the Teacher: Dr. Pavitra Chutia

## **Department: Zoology**





















Name of the Teacher: Dr. Rajeev Basumatary

**Department: Zoology** 





















Name of the Teacher: Dr. Samrat Sengupta

**Department: Zoology** 























## **Department:** Zoology





















### Name of the Teacher: Dr. Hemanta Saikia,

# **Department: Economics**





















## Name of the Teacher: Dr. Jadumoni Das

#### **Department: Economics**





















## Name of the Teacher: Mr. Devoit Phukan

## **Department: Economics**









































#### Name of the Teacher: Dr. Paban Ch. Dutta

# **Department: Phillosophy**





















#### Name of the Teacher: Ms. Bandana Kathar

**Department: Phillosophy** 





















#### Ms. Gayatri Sharma Tamuly

#### Dept. of Philosophy

























#### Name of the teacher:Miss Silpeesikha Pathak

















## Name of the Teacher: Mr Debeswar Baruah

## **Department: History**





















## Name of the Teacher: Mr Dulen Gogoi

**Department: History** 





















# Name of the Teacher: Mr Debo Prasad Gogoi

# **Departme