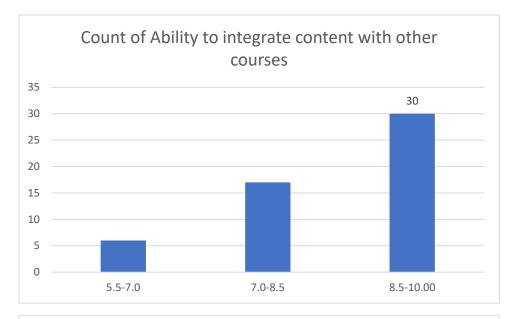

#### Parameters:

- Knowledge base of the teacher
- Communication Skills in terms of articulation and comprehensibility
- Sincerity/Commitment of the teacher
- Interest generated by the teacher
- Ability to integrate course material with environment/other issues, to provide a broader perspective
- Ability to integrate content with other courses
- Accessibility of the teacher in and out of the class (includes availability of the teacher to motivate further study and discussion outside class)
- Ability to design quizzes/Test/assignments/examinations and projects to evaluate students understanding of the course
- Provision of sufficient time for feedback
- Overall rating