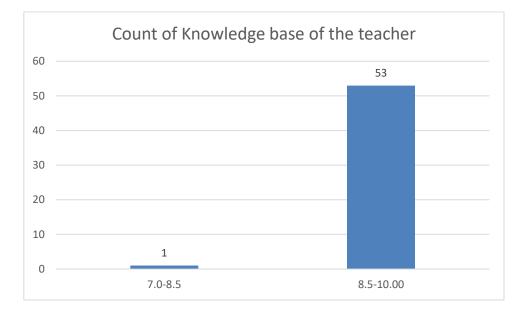

Name of the Teacher: Dr. Jyotirmoyee Bhattacharyee

Department of Assamese

Knowledge base of the teacher