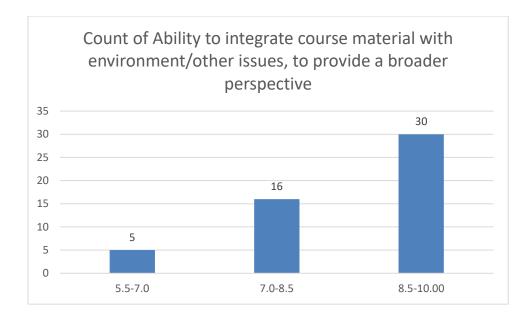

Name of the Teacher: Dr. Jyotirmoyee Bhattacharyee

Department of Assamese

Knowledge base of the teacher