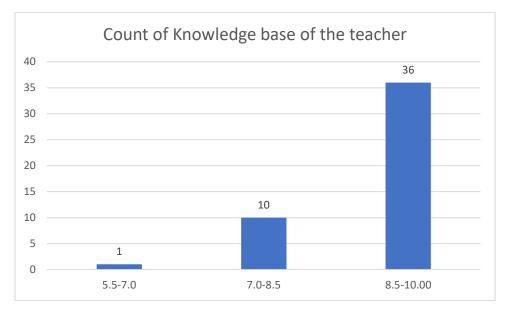

Name of the Teacher: Dr. Jyotirmoyee Bhattacharyee

Department of Assamese

Knowledge base of the teacher