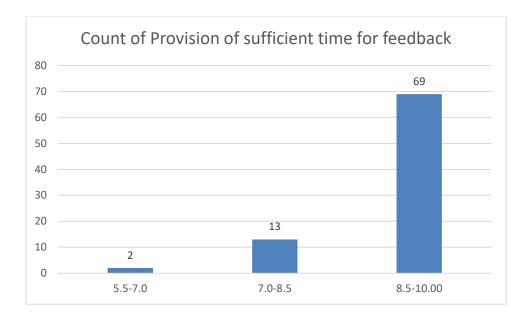

#### Parameters:

- Knowledge base of the teacher
- Communication Skills in terms of articulation and comprehensibility
- Sincerity/Commitment of the teacher
- Interest generated by the teacher
- Ability to integrate course material with environment/other issues, to provide a broader perspective
- Ability to integrate content with other courses
- Accessibility of the teacher in and out of the class (includes availability of the teacher to motivate further study and discussion outside class)
- Ability to design quizzes/Test/assignments/examinations and projects to evaluate students understanding of the course
- Provision of sufficient time for feedback
- Overall rating