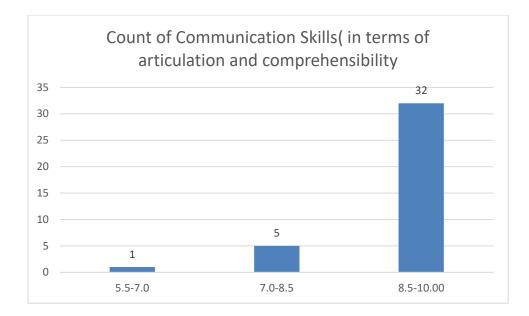

hy

























#### Name of the teacher:Miss Silpeesikha Pathak

















## Name of the Teacher: Mr Debeswar Baruah

## **Department: History**





















## Name of the Teacher: Mr Dulen Gogoi

**Department: History** 





















# Name of the Teacher: Mr Debo Prasad Gogoi

# **Department: History**





















# Name of the Teacher: Dr. Jayanta Barukial

## **Department: Life Sciences**









































#### Name of the Teacher: Dr. Pavitra Chutia





















### Name of the Teacher: Dr. Rajeev Basumatary

































































# Name of the Teacher: Dr. Sukriti Dutta











































Ms. Priyankhi Borgohain Department of Life Sciences









































Ms. Ekhani Saikia Department of Life Sciences





























































Dr. Apurba Saikia Department of Life Sciences









































Mrs. Anima Kutum Department Life Sciences





















## Department of Botany

## Name of the Teacher: Dr. Jayanta Barukial





















#### Dr. Rousan Sharma

## Department of Botany









































#### Mr. Phirose Kemprai

## Department of Botany





















Mrs. Anima Kutum Department of Botany





















## Name of the Teacher: Mr. Jyoti prasad Dutta

# Department of Chemistry





















#### Mr. Bedanta Kumar Bora

#### Department of Statistics





















#### Dr. Suvangshu D