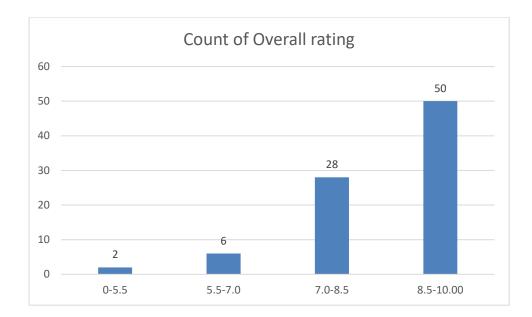

#### Parameters:

- Knowledge base of the teacher
- Communication Skills in terms of articulation and comprehensibility
- Sincerity/Commitment of the teacher
- Interest generated by the teacher
- Ability to integrate course material with environment/other issues, to provide a broader perspective
- Ability to integrate content with other courses
- Accessibility of the teacher in and out of the class (includes availability of the teacher to motivate further study and discussion outside class)
- Ability to design quizzes/Test/assignments/examinations and projects to evaluate students understanding of the course
- Provision of sufficient time for feedback
- Overall rating