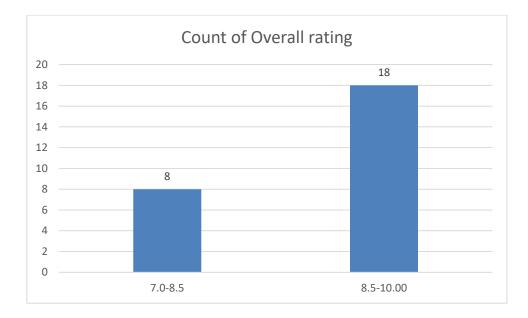

#### Parameters:

- Knowledge base of the teacher
- Communication Skills in terms of articulation and comprehensibility
- Sincerity/Commitment of the teacher
- Interest generated by the teacher
- Ability to integrate course material with environment/other issues, to provide a broader perspective
- Ability to integrate content with other courses
- Accessibility of the teacher in and out of the class (includes availability of the teacher to motivate further study and discussion outside class)
- Ability to design quizzes/Test/assignments/examinations and projects to evaluate students understanding of the course
- Provision of sufficient time for feedback
- Overall rating