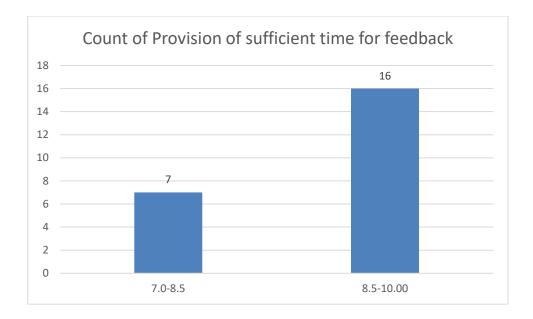

#### Parameters:

- Knowledge base of the teacher
- Communication Skills in terms of articulation and comprehensibility
- Sincerity/Commitment of the teacher
- Interest generated by the teacher
- Ability to integrate course material with environment/other issues, to provide a broader perspective
- Ability to integrate content with other courses
- Accessibility of the teacher in and out of the class (includes availability of the teacher to motivate further study and discussion outside class)
- Ability to design quizzes/Test/assignments/examinations and projects to evaluate students understanding of the course
- Provision of sufficient time for feedback
- Overall rating