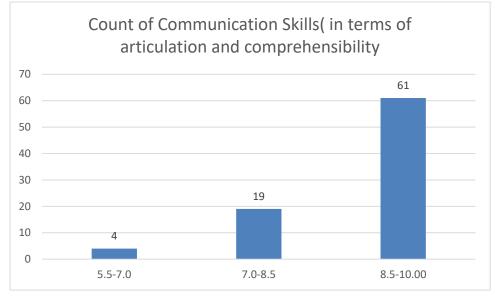

Name of the Teacher: Dr. Rajeev Basumatary

**Department: Zoology** 





















Name of the Teacher: Dr. Samrat Sengupta

**Department: Zoology** 























## **Department:** Zoology





















### Name of the Teacher: Dr. Hemanta Saikia,

# **Department: Economics**





















## Name of the Teacher: Dr. Jadumoni Das

#### **Department: Economics**





















## Name of the Teacher: Mr. Devoit Phukan

## **Department: Economics**









































#### Name of the Teacher: Dr. Paban Ch. Dutta

# **Department: Phillosophy**





















#### Name of the Teacher: Ms. Bandana Kathar

**Department: Phillosophy** 





















#### Ms. Gayatri Sharma Tamuly

#### Dept. of Philosophy

























#### Name of the teacher:Miss Silpeesikha Pathak

















## Name of the Teacher: Mr Debeswar Baruah

## **Department: History**





















## Name of the Teacher: Mr Dulen Gogoi

**Department: History** 





















# Name of the Teacher: Mr Debo Prasad Gogoi

# **Department: History**





















# Name of the Teacher: Dr. Jayanta Barukial

## **Department: Life Sciences**









































#### Name of the Teacher: Dr. Pavitra Chutia





















### Name of the Teacher: Dr. Rajeev Basumatary

































































# Name of the Teacher: Dr. Sukriti Dutta











































Ms. Priyankhi Borgohain Department of Life Sciences