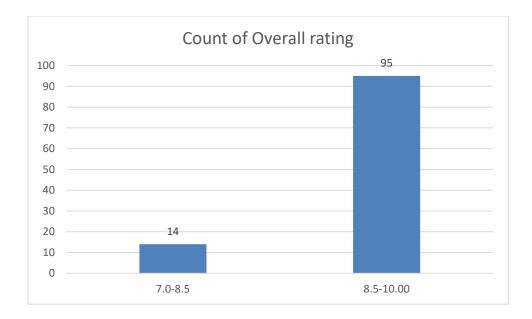

#### Parameters:

- Knowledge base of the teacher
- Communication Skills in terms of articulation and comprehensibility
- Sincerity/Commitment of the teacher
- Interest generated by the teacher
- Ability to integrate course material with environment/other issues, to provide a broader perspective
- Ability to integrate content with other courses
- Accessibility of the teacher in and out of the class (includes availability of the teacher to motivate further study and discussion outside class)
- Ability to design quizzes/Test/assignments/examinations and projects to evaluate students understanding of the course
- Provision of sufficient time for feedback
- Overall rating