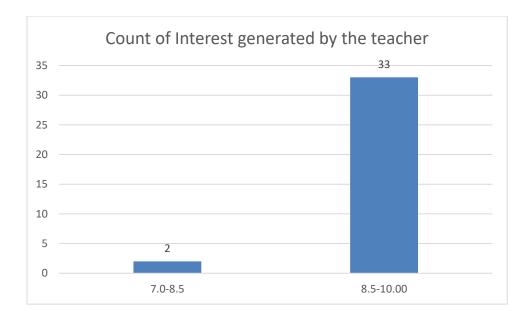

#### Parameters:

- Knowledge base of the teacher
- Communication Skills in terms of articulation and comprehensibility
- Sincerity/Commitment of the teacher
- Interest generated by the teacher
- Ability to integrate course material with environment/other issues, to provide a broader perspective
- Ability to integrate content with other courses
- Accessibility of the teacher in and out of the class (includes availability of the teacher to motivate further study and discussion outside class)
- Ability to design quizzes/Test/assignments/examinations and projects to evaluate students understanding of the course
- Provision of sufficient time for feedback
- Overall rating