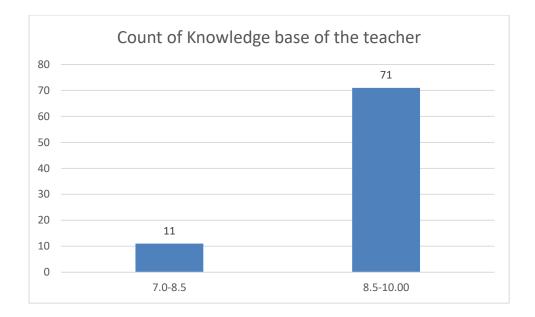

Name of the Teacher: Dr. Jyotirmoyee Bhattacharyee

Department of Assamese

Knowledge base of the teacher