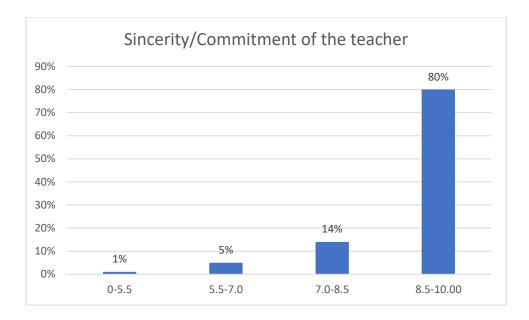

:

- Knowledge base of the teacher
- Communication Skills in terms of articulation and comprehensibility
- Sincerity/Commitment of the teacher
- Interest generated by the teacher
- Ability to integrate course material with environment/other issues, to provide a broader perspective
- Ability to integrate content with other courses
- Accessibility of the teacher in and out of the class (includes availability of the teacher to motivate further study and discussion outside class)
- Ability to design quizzes/Test/assignments/examinations and projects to evaluate students understanding of the course
- Provision of sufficient time for feedback
- Overall rating

Name of the Teacher: Dr. Jyotirmoyee Bhattacharyee

Department of Assamese



Knowledge base of the teacher

### Communication Skills











































#### Name of the Teacher: Dr. Mousumi Baruah





















## Name of the Teacher: Dr. Joya Kalita





















## Name of the Teacher: Ms Madhusmita Gogoi





22

















# Name of the Teacher: Dr. Chitra Devi

## **Department: Education**





















## Name of the Teacher: Mrs. Leela Das

# **Department: Education**





















### Name of the Teacher: Mrs. Manisha Chaliha

# **Department: Education**





















# Name of the Teacher: Dr. Anindita Dey





















#### Name of the Teacher: Ms. Prithwa Deb





















#### Name of the Teacher: Mr. Anshuman Bora





















#### Name of the Teacher: Mr. Lakshminath Rabha





















# Name of the Teacher: Mrs. Dai