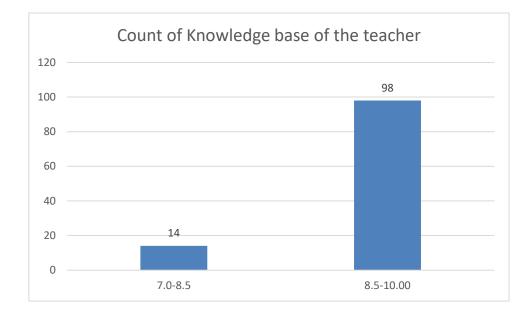

#### Parameters:

- Knowledge base of the teacher
- Communication Skills in terms of articulation and comprehensibility
- Sincerity/Commitment of the teacher
- Interest generated by the teacher
- Ability to integrate course material with environment/other issues, to provide a broader perspective
- Ability to integrate content with other courses
- Accessibility of the teacher in and out of the class (includes availability of the teacher to motivate further study and discussion outside class)
- Ability to design quizzes/Test/assignments/examinations and projects to evaluate students understanding of the course
- Provision of sufficient time for feedback
- Overall rating

Name of the Teacher: Dr. Jyotirmoyee Bhattacharyee

Department of Assamese

Knowledge base of the teacher