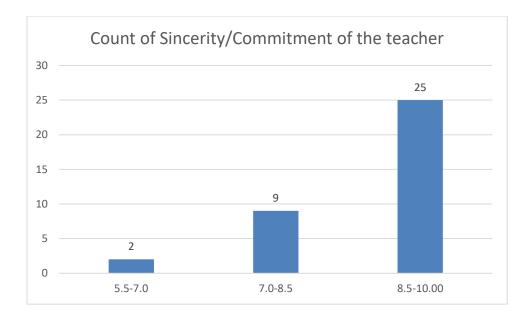

#### Ms. Gayatri Sharma Tamuly

#### Dept. of Philosophy

























#### Name of the teacher:Miss Silpeesikha Pathak

















## Name of the Teacher: Mr Debeswar Baruah

## **Department: History**





















## Name of the Teacher: Mr Dulen Gogoi

**Department: History** 





















# Name of the Teacher: Mr Debo Prasad Gogoi

# **Department: History**





















# Name of the Teacher: Dr. Jayanta Barukial

## **Department: Life Sciences**









































#### Name of the Teacher: Dr. Pavitra Chutia





















### Name of the Teacher: Dr. Rajeev Basumatary

































































# Name of the Teacher: Dr. Sukriti Dutta











































Ms. Priyankhi Borgohain Department of Life Sciences









































Ms. Ekhani Saikia Department of Life Sciences





























































Dr. Apurba Saikia Department of Life Sciences









































Mrs. Anima Kutum Department Life Sciences





















## Department of Botany

## Name of the Teacher: Dr. Jayanta Barukial





















#### Dr. Rousan Sharma

## Department of Botany









































#### Mr. Phirose Kemprai

## Department of Botany





















Mrs. Anima Kutum Department of Botany





















## Name of the Teacher: Mr. Jyoti prasad Dutta

# Department of Chemistry





















#### Mr. Bedanta Kumar Bora