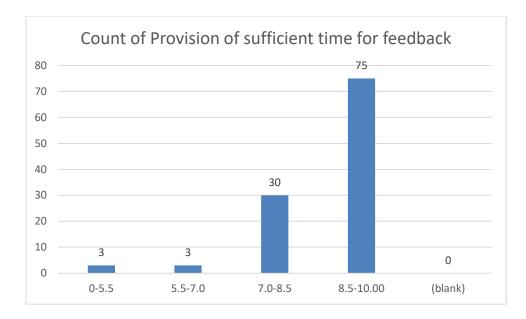

Name of the Teacher: Dr. Jyotirmoyee Bhattacharyee

Department of Assamese

Knowledge base of the teacher