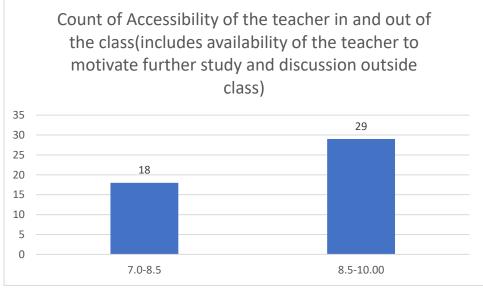

#### Department of Mathematics

Count of Accessibility of the teacher in and out of the class(includes availability of the teacher to motivate further study and discussion outside class)