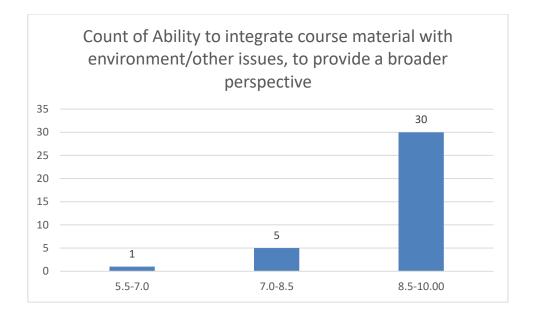

#### Parameters:

- Knowledge base of the teacher
- Communication Skills in terms of articulation and comprehensibility
- Sincerity/Commitment of the teacher
- Interest generated by the teacher
- Ability to integrate course material with environment/other issues, to provide a broader perspective
- Ability to integrate content with other courses
- Accessibility of the teacher in and out of the class (includes availability of the teacher to motivate further study and discussion outside class)
- Ability to design quizzes/Test/assignments/examinations and projects to evaluate students understanding of the course
- Provision of sufficient time for feedback
- Overall rating