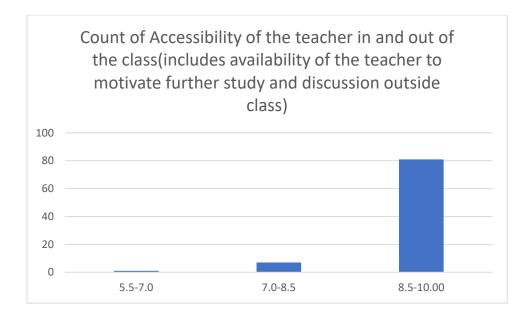

#### Parameters:

- Knowledge base of the teacher
- Communication Skills in terms of articulation and comprehensibility
- Sincerity/Commitment of the teacher
- Interest generated by the teacher
- Ability to integrate course material with environment/other issues, to provide a broader perspective
- Ability to integrate content with other courses
- Accessibility of the teacher in and out of the class (includes availability of the teacher to motivate further study and discussion outside class)
- Ability to design quizzes/Test/assignments/examinations and projects to evaluate students understanding of the course
- Provision of sufficient time for feedback
- Overall rating

#### Department of Mathematics

Count of Accessibility of the teacher in and out of the class(includes availability of the teacher to motivate further study and discussion outside class)