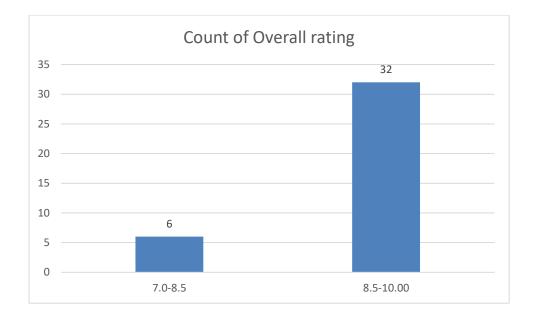

#### Parameters:

- Knowledge base of the teacher
- Communication Skills in terms of articulation and comprehensibility
- Sincerity/Commitment of the teacher
- Interest generated by the teacher
- Ability to integrate course material with environment/other issues, to provide a broader perspective
- Ability to integrate content with other courses
- Accessibility of the teacher in and out of the class (includes availability of the teacher to motivate further study and discussion outside class)
- Ability to design quizzes/Test/assignments/examinations and projects to evaluate students understanding of the course
- Provision of sufficient time for feedback
- Overall rating