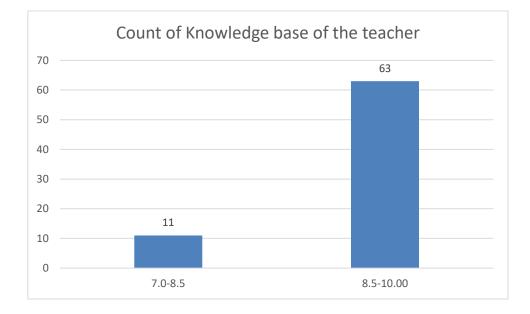

#### Parameters:

- Knowledge base of the teacher
- Communication Skills in terms of articulation and comprehensibility
- Sincerity/Commitment of the teacher
- Interest generated by the teacher
- Ability to integrate course material with environment/other issues, to provide a broader perspective
- Ability to integrate content with other courses
- Accessibility of the teacher in and out of the class (includes availability of the teacher to motivate further study and discussion outside class)
- Ability to design quizzes/Test/assignments/examinations and projects to evaluate students understanding of the course
- Provision of sufficient time for feedback
- Overall rating

Name of the Teacher: Dr. Jyotirmoyee Bhattacharyee

Department of Assamese

Knowledge base of the teacher