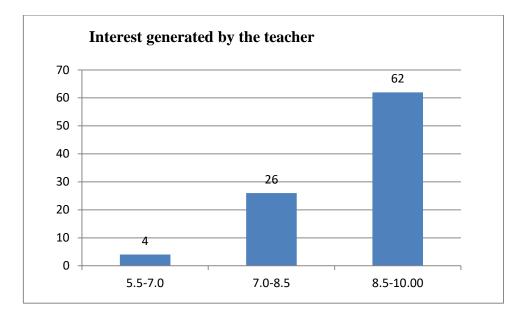

#### Parameters:

- Knowledge base of the teacher
- Communication Skills in terms of articulation and comprehensibility
- Sincerity/Commitment of the teacher
- Interest generated by the teacher
- Ability to integrate course material with environment/other issues, to provide a broader perspective
- Ability to integrate content with other courses
- Accessibility of the teacher in and out of the class (includes availability of the teacher to motivate further study and discussion outside class)
- Ability to design quizzes/Test/assignments/examinations and projects to evaluate students understanding of the course
- Provision of sufficient time for feedback
- Overall rating