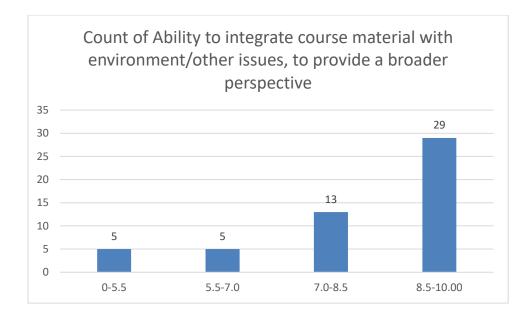

the Teacher: Dr. Paban Boruah

# **Department: Statistics**





















Name of the Teacher: Dr. Rumee Rani Savapandit

**Department: Statistics** 





















#### Name of the Teacher: Mr. Jinku Borkotoky

# **Department: Statistics**





















#### Name of the Teacher: Mrs. Ruma Hazarika

#### **Department: Political Science**





















Name of the Teacher: Dr. Tarun Gogoi Department: Political Science























## **Department: Political Science**





















# Name of the Teacher: Mr. Biplob Gogoi

## **Department: Political Science**





















## Name of the Teacher: Dr. Khirod Deori

#### **Department:** Zoology





















# Name of the Teacher: Dr. Pavitra Chutia

## **Department: Zoology**





















Name of the Teacher: Dr. Rajeev Basumatary

**Department: Zoology** 





















Name of the Teacher: Dr. Samrat Sengupta

**Department: Zoology** 























## **Department:** Zoology





















### Name of the Teacher: Dr. Hemanta Saikia,

# **Department: Economics**





















## Name of the Teacher: Dr. Jadumoni Das

#### **Department: Economics**





















## Name of the Teacher: Mr. Devoit Phukan

## **Department: Economics**









































#### Name of the Teacher: Dr. Paban Ch. Dutta

# **Department: Phillosophy**





















#### Name of the Teacher: Ms. Bandana Kathar

**Department: Phillosophy** 





















#### Ms. Gayatri Sharma Tamuly

#### Dept. of Philosophy