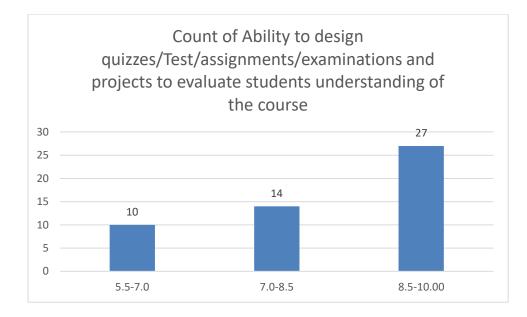

#### Parameters:

- Knowledge base of the teacher
- Communication Skills in terms of articulation and comprehensibility
- Sincerity/Commitment of the teacher
- Interest generated by the teacher
- Ability to integrate course material with environment/other issues, to provide a broader perspective
- Ability to integrate content with other courses
- Accessibility of the teacher in and out of the class (includes availability of the teacher to motivate further study and discussion outside class)
- Ability to design quizzes/Test/assignments/examinations and projects to evaluate students understanding of the course
- Provision of sufficient time for feedback
- Overall rating