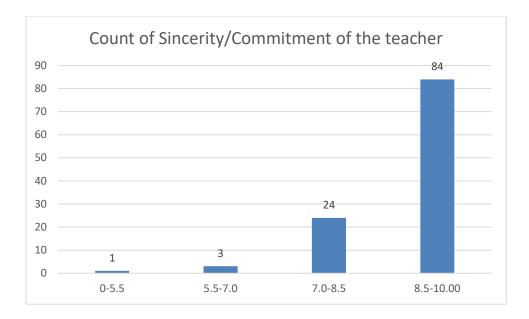

#### Name of the Teacher: Ms. Prithwa Deb





















#### Name of the Teacher: Mr. Anshuman Bora





















#### Name of the Teacher: Mr. Lakshminath Rabha





















# Name of the Teacher: Mrs. Daisy Ingtipi





















# Name of the Teacher: Dr. Paban Boruah

# **Department: Statistics**





















Name of the Teacher: Dr. Rumee Rani Savapandit

**Department: Statistics** 





















#### Name of the Teacher: Mr. Jinku Borkotoky

# **Department: Statistics**





















#### Name of the Teacher: Mrs. Ruma Hazarika

#### **Department: Political Science**





















Name of the Teacher: Dr. Tarun Gogoi Department: Political Science























## **Department: Political Science**





















# Name of the Teacher: Mr. Biplob Gogoi

## **Department: Political Science**





















## Name of the Teacher: Dr. Khirod Deori

#### **Department:** Zoology





















# Name of the Teacher: Dr. Pavitra Chutia

## **Department: Zoology**





















Name of the Teacher: Dr. Rajeev Basumatary

**Department: Zoology** 





















Name of the Teacher: Dr. Samrat Sengupta

**Department: Zoology** 























## **Department:** Zoology





















### Name of the Teacher: Dr. Hemanta Saikia,

# **Department: Economics**





















## Name of the Teacher: Dr. Jadumoni Das

#### **Department: Economics**





















## Name of the Teacher: Mr. Devoit Phukan

## **Department: Economics**