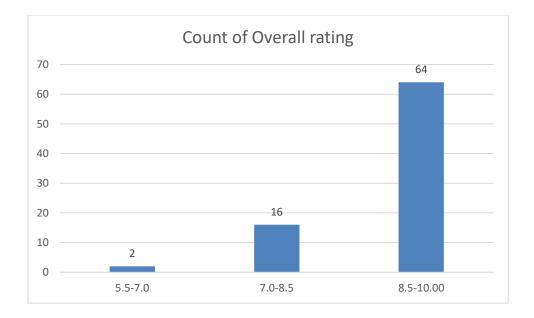

Name of the Teacher: Dr. Jyotirmoyee Bhattacharyee

Department of Assamese

Knowledge base of the teacher