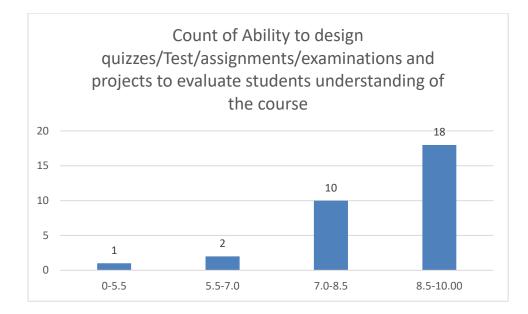

#### Parameters:

- Knowledge base of the teacher
- Communication Skills in terms of articulation and comprehensibility
- Sincerity/Commitment of the teacher
- Interest generated by the teacher
- Ability to integrate course material with environment/other issues, to provide a broader perspective
- Ability to integrate content with other courses
- Accessibility of the teacher in and out of the class (includes availability of the teacher to motivate further study and discussion outside class)
- Ability to design quizzes/Test/assignments/examinations and projects to evaluate students understanding of the course
- Provision of sufficient time for feedback
- Overall rating