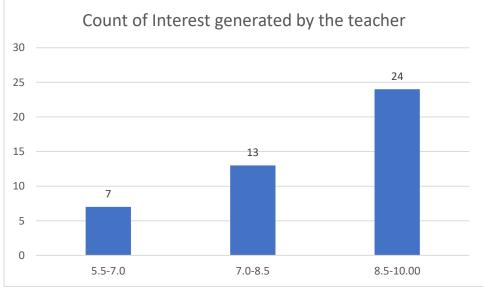

#### Parameters:

- Knowledge base of the teacher
- Communication Skills in terms of articulation and comprehensibility
- Sincerity/Commitment of the teacher
- Interest generated by the teacher
- Ability to integrate course material with environment/other issues, to provide a broader perspective
- Ability to integrate content with other courses
- Accessibility of the teacher in and out of the class (includes availability of the teacher to motivate further study and discussion outside class)
- Ability to design quizzes/Test/assignments/examinations and projects to evaluate students understanding of the course
- Provision of sufficient time for feedback
- Overall rating