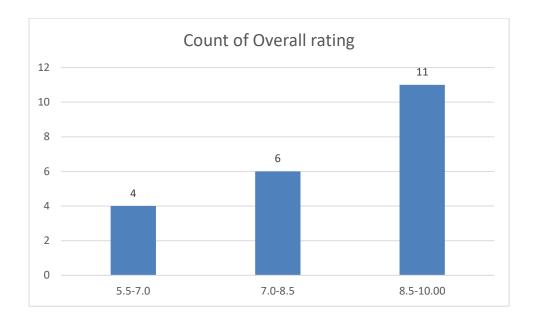

Name of the Teacher: Dr. Jyotirmoyee Bhattacharyee

Department of Assamese

Knowledge base of the teacher