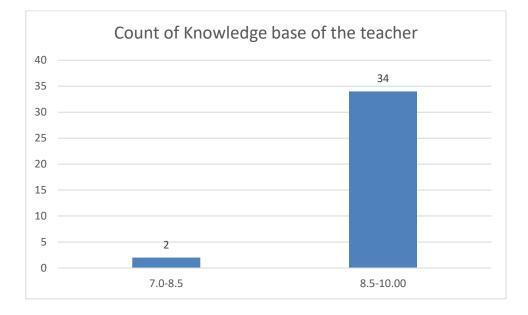

Name of the Teacher: Dr. Jyotirmoyee Bhattacharyee

Department of Assamese

Knowledge base of the teacher