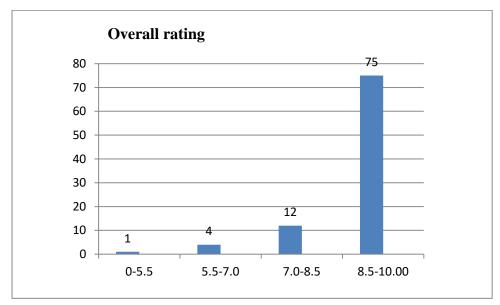

Name of the Teacher: Dr. Jyotirmoyee Bhattacharyee

Department of Assamese

Knowledge base of the teacher