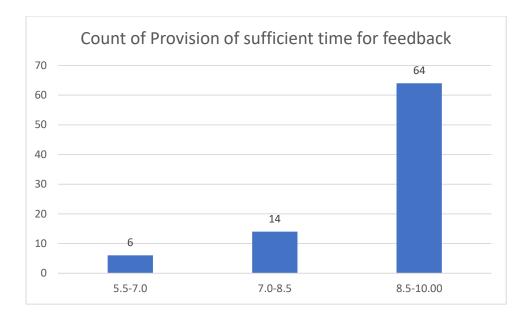

#### Parameters:

- Knowledge base of the teacher
- Communication Skills in terms of articulation and comprehensibility
- Sincerity/Commitment of the teacher
- Interest generated by the teacher
- Ability to integrate course material with environment/other issues, to provide a broader perspective
- Ability to integrate content with other courses
- Accessibility of the teacher in and out of the class (includes availability of the teacher to motivate further study and discussion outside class)
- Ability to design quizzes/Test/assignments/examinations and projects to evaluate students understanding of the course
- Provision of sufficient time for feedback
- Overall rating