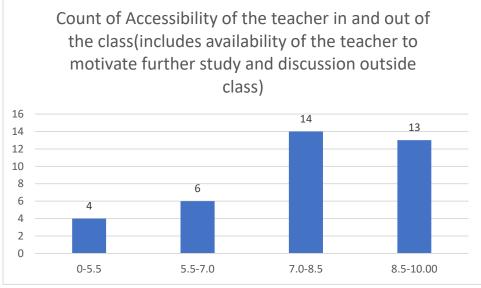

#### Department of Mathematics

Count of Accessibility of the teacher in and out of the class(includes availability of the teacher to motivate further study and discussion outside class)