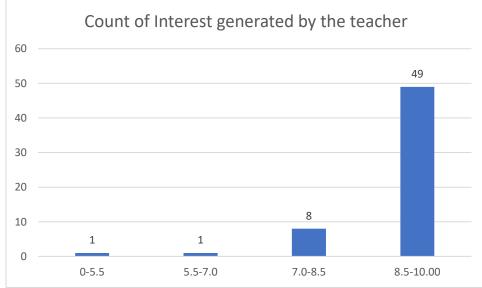

#### Parameters:

- Knowledge base of the teacher
- Communication Skills in terms of articulation and comprehensibility
- Sincerity/Commitment of the teacher
- Interest generated by the teacher
- Ability to integrate course material with environment/other issues, to provide a broader perspective
- Ability to integrate content with other courses
- Accessibility of the teacher in and out of the class (includes availability of the teacher to motivate further study and discussion outside class)
- Ability to design quizzes/Test/assignments/examinations and projects to evaluate students understanding of the course
- Provision of sufficient time for feedback
- Overall rating