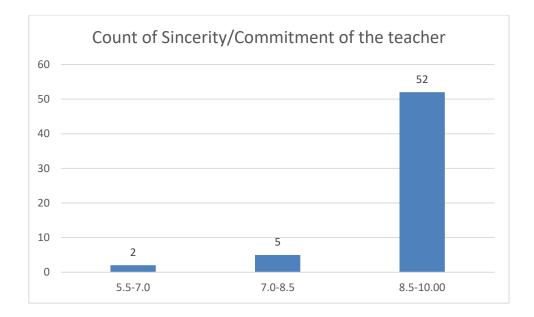

of the Teacher: Dr. Rumee Rani Savapandit

**Department: Statistics** 





















#### Name of the Teacher: Mr. Jinku Borkotoky

# **Department: Statistics**





















#### Name of the Teacher: Mrs. Ruma Hazarika

#### **Department: Political Science**





















Name of the Teacher: Dr. Tarun Gogoi Department: Political Science























## **Department: Political Science**





















# Name of the Teacher: Mr. Biplob Gogoi

## **Department: Political Science**





















## Name of the Teacher: Dr. Khirod Deori

#### **Department:** Zoology





















# Name of the Teacher: Dr. Pavitra Chutia

## **Department: Zoology**





















Name of the Teacher: Dr. Rajeev Basumatary

**Department: Zoology** 





















Name of the Teacher: Dr. Samrat Sengupta

**Department: Zoology** 























## **Department:** Zoology





















### Name of the Teacher: Dr. Hemanta Saikia,

# **Department: Economics**





















## Name of the Teacher: Dr. Jadumoni Das

#### **Department: Economics**





















## Name of the Teacher: Mr. Devoit Phukan

## **Department: Economics**









































#### Name of the Teacher: Dr. Paban Ch. Dutta

# **Department: Phillosophy**





















#### Name of the Teacher: Ms. Bandana Kathar

**Department: Phillosophy** 





















#### Ms. Gayatri Sharma Tamuly

#### Dept. of Philosophy

























#### Name of the teacher:Miss Silpeesikha Pathak

















##