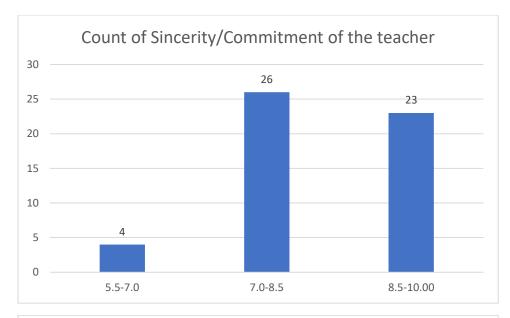

a Department of Life Sciences





























































Dr. Apurba Saikia Department of Life Sciences









































Mrs. Anima Kutum Department Life Sciences





















## Department of Botany

## Name of the Teacher: Dr. Jayanta Barukial





















#### Dr. Rousan Sharma

## Department of Botany









































#### Mr. Phirose Kemprai

## Department of Botany





















Mrs. Anima Kutum Department of Botany





















## Name of the Teacher: Mr. Jyoti prasad Dutta

# Department of Chemistry





















#### Mr. Bedanta Kumar Bora

#### Department of Statistics





















#### Dr. Suvangshu Dutta Department of Chemistry









































Dr. Romen Chutia Department of Chemistry





















## Miss Sukanya Das

## Department of Chemistry





















# Name of the Teacher: Dr. Amal Kr. Sarmah























































































#### Name of the Teacher: Dr. Pawan Chetri





















# Name of the Teacher: Mr. Biswajit Dutta

# **Department: Physics**





















## Dr. Nilufar Mana Begum

#### Department of Mathematics





















## Dr. Tapan Boishya

#### Department of Mathematics













Count of Accessibility of the teacher in and out of the class(includes availability of the teacher to motivate further study and discussion outside class)







#### Mr Ashik Hussain Mirza























## Mr. Pran