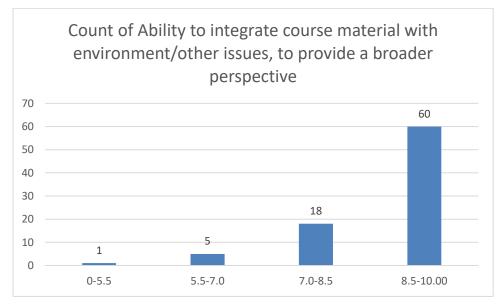

Name of the Teacher: Dr. Jyotirmoyee Bhattacharyee

Department of Assamese

Knowledge base of the teacher