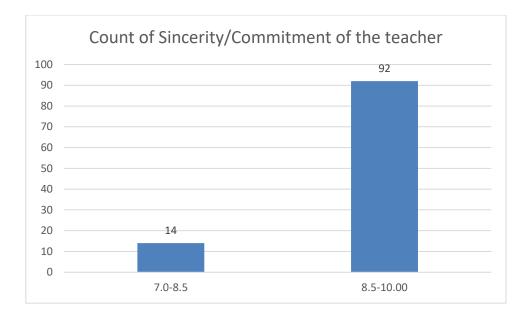

Name of the Teacher: Dr. Jadumoni Das

#### **Department: Economics**





















## Name of the Teacher: Mr. Devoit Phukan

## **Department: Economics**









































#### Name of the Teacher: Dr. Paban Ch. Dutta

# **Department: Phillosophy**





















#### Name of the Teacher: Ms. Bandana Kathar

**Department: Phillosophy** 





















#### Ms. Gayatri Sharma Tamuly

#### Dept. of Philosophy

























#### Name of the teacher:Miss Silpeesikha Pathak

















## Name of the Teacher: Mr Debeswar Baruah

## **Department: History**





















## Name of the Teacher: Mr Dulen Gogoi

**Department: History** 





















# Name of the Teacher: Mr Debo Prasad Gogoi

# **Department: History**





















# Name of the Teacher: Dr. Jayanta Barukial

## **Department: Life Sciences**









































#### Name of the Teacher: Dr. Pavitra Chutia





















### Name of the Teacher: Dr. Rajeev Basumatary

































































# Name of the Teacher: Dr. Sukriti Dutta











































Ms. Priyankhi Borgohain Department of Life Sciences









































Ms. Ekhani Saikia Department of Life Sciences





























































Dr. Apurba Saikia Department of Life Sciences









































Mrs. Anima Kutum Department Life Sciences





















## Department of Botany

## Name of the Teacher: Dr.