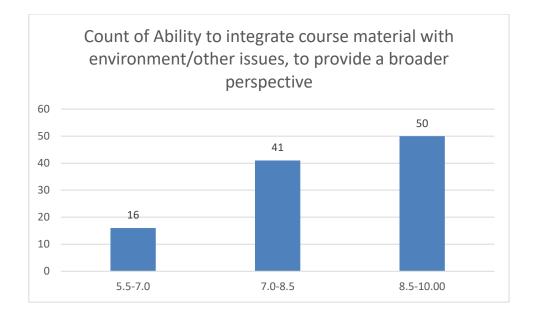

f the teacher

### Communication Skills











































#### Name of the Teacher: Dr. Mousumi Baruah





















## Name of the Teacher: Dr. Joya Kalita





















## Name of the Teacher: Ms Madhusmita Gogoi





22

















# Name of the Teacher: Dr. Chitra Devi

## **Department: Education**





















## Name of the Teacher: Mrs. Leela Das

# **Department: Education**





















### Name of the Teacher: Mrs. Manisha Chaliha

# **Department: Education**





















# Name of the Teacher: Dr. Anindita Dey





















#### Name of the Teacher: Ms. Prithwa Deb





















#### Name of the Teacher: Mr. Anshuman Bora





















#### Name of the Teacher: Mr. Lakshminath Rabha





















# Name of the Teacher: Mrs. Daisy Ingtipi





















# Name of the Teacher: Dr. Paban Boruah

# **Department: Statistics**





















Name of the Teacher: Dr. Rumee Rani Savapandit

**Department: Statistics** 





















#### Name of the Teacher: Mr. Jinku Borkotoky

# **Department: Statistics**





















#### Name of the Teacher: Mrs. Ruma Hazarika

#### **Department: Political Science**





















Name of the Teacher: Dr. Tarun Gogoi Department: Political Science























## **Department: Political Science**





















# Name of the Teacher: Mr. Biplob Gogoi

## **Department: Political Science**





















## Name of the Teacher: Dr. Khirod Deori

#### **Department:** Zoology