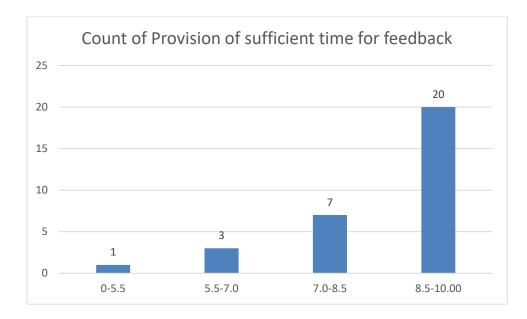

#### Parameters:

- Knowledge base of the teacher
- Communication Skills in terms of articulation and comprehensibility
- Sincerity/Commitment of the teacher
- Interest generated by the teacher
- Ability to integrate course material with environment/other issues, to provide a broader perspective
- Ability to integrate content with other courses
- Accessibility of the teacher in and out of the class (includes availability of the teacher to motivate further study and discussion outside class)
- Ability to design quizzes/Test/assignments/examinations and projects to evaluate students understanding of the course
- Provision of sufficient time for feedback
- Overall rating