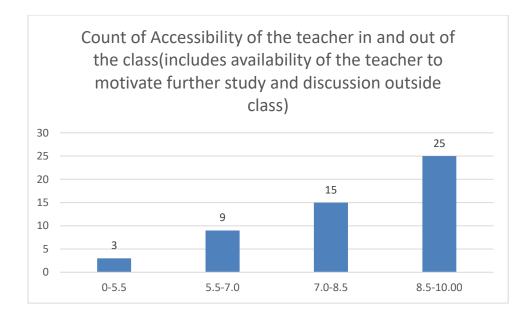

#### Parameters:

- Knowledge base of the teacher
- Communication Skills in terms of articulation and comprehensibility
- Sincerity/Commitment of the teacher
- Interest generated by the teacher
- Ability to integrate course material with environment/other issues, to provide a broader perspective
- Ability to integrate content with other courses
- Accessibility of the teacher in and out of the class (includes availability of the teacher to motivate further study and discussion outside class)
- Ability to design quizzes/Test/assignments/examinations and projects to evaluate students understanding of the course
- Provision of sufficient time for feedback
- Overall rating

#### Department of Mathematics

Count of Accessibility of the teacher in and out of the class(includes availability of the teacher to motivate further study and discussion outside class)