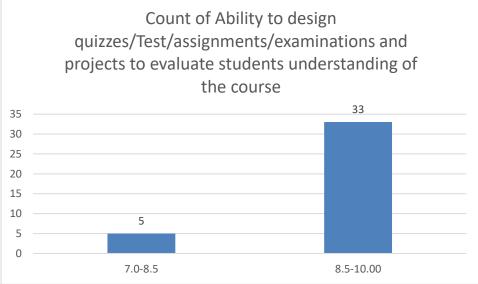

#### Parameters:

- Knowledge base of the teacher
- Communication Skills in terms of articulation and comprehensibility
- Sincerity/Commitment of the teacher
- Interest generated by the teacher
- Ability to integrate course material with environment/other issues, to provide a broader perspective
- Ability to integrate content with other courses
- Accessibility of the teacher in and out of the class (includes availability of the teacher to motivate further study and discussion outside class)
- Ability to design quizzes/Test/assignments/examinations and projects to evaluate students understanding of the course
- Provision of sufficient time for feedback
- Overall rating