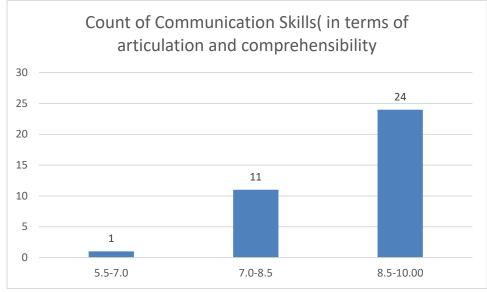

#### Parameters:

- Knowledge base of the teacher
- Communication Skills in terms of articulation and comprehensibility
- Sincerity/Commitment of the teacher
- Interest generated by the teacher
- Ability to integrate course material with environment/other issues, to provide a broader perspective
- Ability to integrate content with other courses
- Accessibility of the teacher in and out of the class (includes availability of the teacher to motivate further study and discussion outside class)
- Ability to design quizzes/Test/assignments/examinations and projects to evaluate students understanding of the course
- Provision of sufficient time for feedback
- Overall rating

### Communication Skills