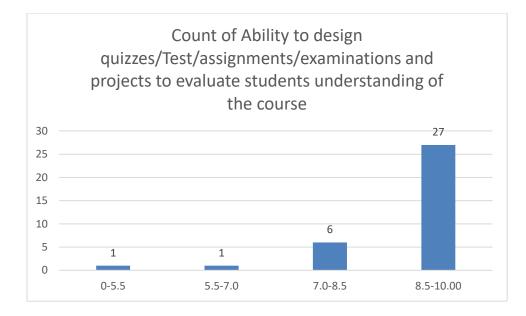

#### Parameters:

- Knowledge base of the teacher
- Communication Skills in terms of articulation and comprehensibility
- Sincerity/Commitment of the teacher
- Interest generated by the teacher
- Ability to integrate course material with environment/other issues, to provide a broader perspective
- Ability to integrate content with other courses
- Accessibility of the teacher in and out of the class (includes availability of the teacher to motivate further study and discussion outside class)
- Ability to design quizzes/Test/assignments/examinations and projects to evaluate students understanding of the course
- Provision of sufficient time for feedback
- Overall rating