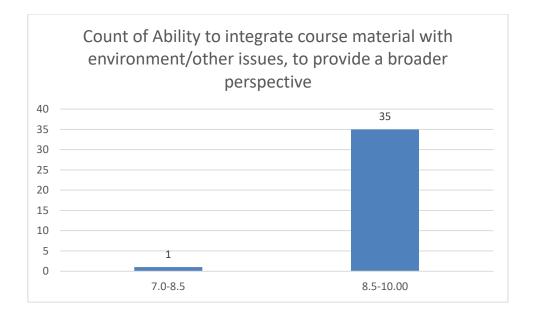

#### Parameters:

- Knowledge base of the teacher
- Communication Skills in terms of articulation and comprehensibility
- Sincerity/Commitment of the teacher
- Interest generated by the teacher
- Ability to integrate course material with environment/other issues, to provide a broader perspective
- Ability to integrate content with other courses
- Accessibility of the teacher in and out of the class (includes availability of the teacher to motivate further study and discussion outside class)
- Ability to design quizzes/Test/assignments/examinations and projects to evaluate students understanding of the course
- Provision of sufficient time for feedback
- Overall rating