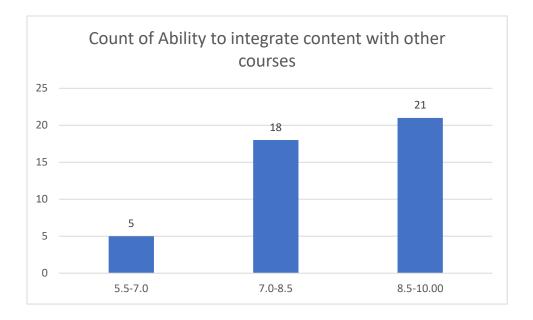

#### Parameters:

- Knowledge base of the teacher
- Communication Skills in terms of articulation and comprehensibility
- Sincerity/Commitment of the teacher
- Interest generated by the teacher
- Ability to integrate course material with environment/other issues, to provide a broader perspective
- Ability to integrate content with other courses
- Accessibility of the teacher in and out of the class (includes availability of the teacher to motivate further study and discussion outside class)
- Ability to design quizzes/Test/assignments/examinations and projects to evaluate students understanding of the course
- Provision of sufficient time for feedback
- Overall rating