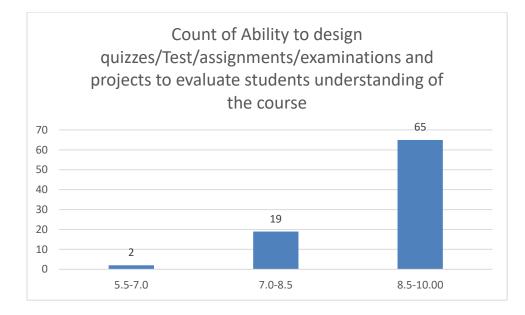

#### Parameters:

- Knowledge base of the teacher
- Communication Skills in terms of articulation and comprehensibility
- Sincerity/Commitment of the teacher
- Interest generated by the teacher
- Ability to integrate course material with environment/other issues, to provide a broader perspective
- Ability to integrate content with other courses
- Accessibility of the teacher in and out of the class (includes availability of the teacher to motivate further study and discussion outside class)
- Ability to design quizzes/Test/assignments/examinations and projects to evaluate students understanding of the course
- Provision of sufficient time for feedback
- Overall rating