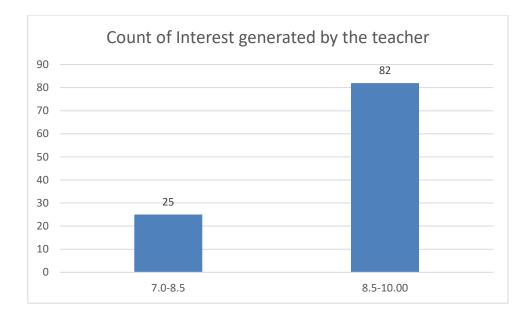

cient time for feedback
- Overall rating

Name of the Teacher: Dr. Jyotirmoyee Bhattacharyee

Department of Assamese



Knowledge base of the teacher

### Communication Skills











































#### Name of the Teacher: Dr. Mousumi Baruah





















## Name of the Teacher: Dr. Joya Kalita





















## Name of the Teacher: Ms Madhusmita Gogoi





22

















# Name of the Teacher: Dr. Chitra Devi

## **Department: Education**





















## Name of the Teacher: Mrs. Leela Das

# **Department: Education**





















### Name of the Teacher: Mrs. Manisha Chaliha

# **Department: Education**





















# Name of the Teacher: Dr. Anindita Dey





















#### Name of the Teacher: Ms. Prithwa Deb





















#### Name of the Teacher: Mr. Anshuman Bora





















#### Name of the Teacher: Mr. Lakshminath Rabha





















# Name of the Teacher: Mrs. Daisy Ingtipi





















# Name of the Teacher: Dr. Paban Boruah

# **Department: Statistics**





















Name of the Teacher: Dr. Rumee Rani Savapandit

**Department: Statistics** 





















#### Name of the Teacher: Mr. Jinku Borkotoky

# **Department: Statistics**





















#### Name of the Teacher: Mrs. Ruma Hazarika

#### **Department: Political Science**





















Name of the Teacher: Dr. Tarun Gogoi Department: Political Science























## **Department: Political Science**





















# Name of the Teacher: Mr. Biplob Gogoi

## **Depa