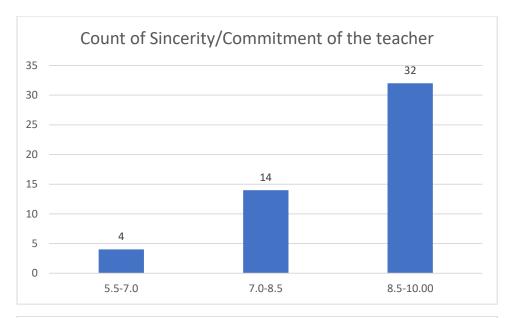

Name of the Teacher: Dr. Jyotirmoyee Bhattacharyee

Department of Assamese

Knowledge base of the teacher