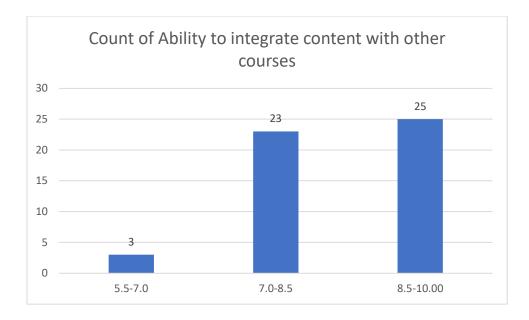

### Name of the Teacher: Dr. Rajeev Basumatary

































































# Name of the Teacher: Dr. Sukriti Dutta











































Ms. Priyankhi Borgohain Department of Life Sciences









































Ms. Ekhani Saikia Department of Life Sciences





























































Dr. Apurba Saikia Department of Life Sciences









































Mrs. Anima Kutum Department Life Sciences





















## Department of Botany

## Name of the Teacher: Dr. Jayanta Barukial





















#### Dr. Rousan Sharma

## Department of Botany









































#### Mr. Phirose Kemprai

## Department of Botany





















Mrs. Anima Kutum Department of Botany





















## Name of the Teacher: Mr. Jyoti prasad Dutta

# Department of Chemistry





















#### Mr. Bedanta Kumar Bora

#### Department of Statistics





















#### Dr. Suvangshu Dutta Department of Chemistry









































Dr. Romen Chutia Department of Chemistry





















## Miss Sukanya Das

## Department of Chemistry





















# Name of the Teacher: Dr. Amal Kr. Sarmah























































































#### Name of the Teacher: Dr. Pawan Chetri





















# Name of the Teacher: Mr. Biswajit Dutta

# **Department: Physics**





















## Dr. Nilufar Mana Begum

#### Department of Mathe