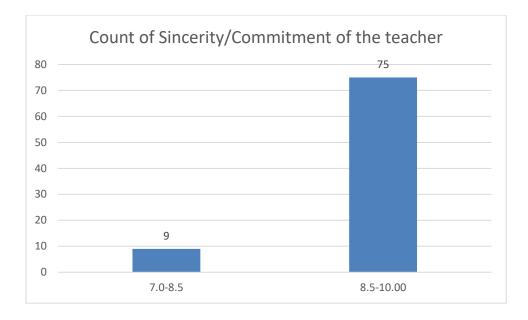

ailability of the teacher to motivate further study and discussion outside class)
- Ability to design quizzes/Test/assignments/examinations and projects to evaluate students understanding of the course
- Provision of sufficient time for feedback
- Overall rating

Name of the Teacher: Dr. Jyotirmoyee Bhattacharyee

Department of Assamese



Knowledge base of the teacher

### Communication Skills











































#### Name of the Teacher: Dr. Mousumi Baruah





















## Name of the Teacher: Dr. Joya Kalita





















## Name of the Teacher: Ms Madhusmita Gogoi





22

















# Name of the Teacher: Dr. Chitra Devi

## **Department: Education**





















## Name of the Teacher: Mrs. Leela Das

# **Department: Education**





















### Name of the Teacher: Mrs. Manisha Chaliha

# **Department: Education**





















# Name of the Teacher: Dr. Anindita Dey





















#### Name of the Teacher: Ms. Prithwa Deb





















#### Name of the Teacher: Mr. Anshuman Bora





















#### Name of the Teacher: Mr. Lakshminath Rabha





















# Name of the Teacher: Mrs. Daisy Ingtipi





















# Name of the Teacher: Dr. Paban Boruah

# **Department: Statistics**





















Name of the Teacher: Dr. Rumee Rani Savapandit

**Department: Statistics** 





















#### Name of the Teacher: Mr. Jinku Borkotoky

# **Department: Statistics**





















#### Name of the Teacher: Mrs. Ruma Hazarika

#### **Department: Political Science