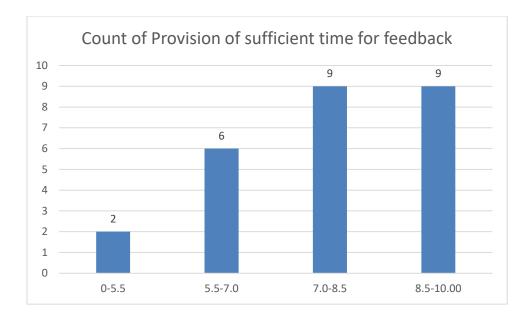

Name of the Teacher: Dr. Jyotirmoyee Bhattacharyee

Department of Assamese

Knowledge base of the teacher