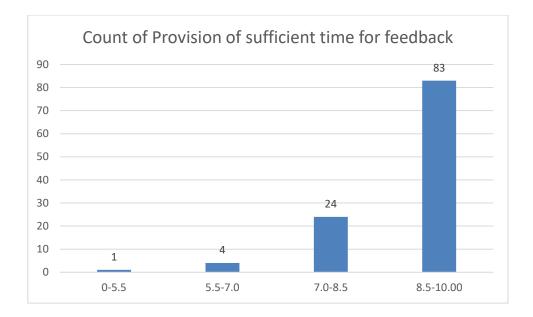

#### Parameters:

- Knowledge base of the teacher
- Communication Skills in terms of articulation and comprehensibility
- Sincerity/Commitment of the teacher
- Interest generated by the teacher
- Ability to integrate course material with environment/other issues, to provide a broader perspective
- Ability to integrate content with other courses
- Accessibility of the teacher in and out of the class (includes availability of the teacher to motivate further study and discussion outside class)
- Ability to design quizzes/Test/assignments/examinations and projects to evaluate students understanding of the course
- Provision of sufficient time for feedback
- Overall rating