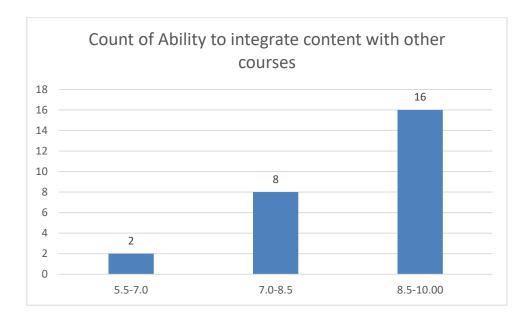

22

















# Name of the Teacher: Dr. Chitra Devi

## **Department: Education**





















## Name of the Teacher: Mrs. Leela Das

# **Department: Education**





















### Name of the Teacher: Mrs. Manisha Chaliha

# **Department: Education**





















# Name of the Teacher: Dr. Anindita Dey





















#### Name of the Teacher: Ms. Prithwa Deb





















#### Name of the Teacher: Mr. Anshuman Bora





















#### Name of the Teacher: Mr. Lakshminath Rabha





















# Name of the Teacher: Mrs. Daisy Ingtipi





















# Name of the Teacher: Dr. Paban Boruah

# **Department: Statistics**





















Name of the Teacher: Dr. Rumee Rani Savapandit

**Department: Statistics** 





















#### Name of the Teacher: Mr. Jinku Borkotoky

# **Department: Statistics**





















#### Name of the Teacher: Mrs. Ruma Hazarika

#### **Department: Political Science**





















Name of the Teacher: Dr. Tarun Gogoi Department: Political Science























## **Department: Political Science**





















# Name of the Teacher: Mr. Biplob Gogoi

## **Department: Political Science**





















## Name of the Teacher: Dr. Khirod Deori

#### **Department:** Zoology





















# Name of the Teacher: Dr. Pavitra Chutia

## **Department: Zoology**





















Name of the Teacher: Dr. Rajeev Basumatary

**Department: Zoology** 





















Name of the Teacher: Dr. Samrat Sengupta

**Department: Zoology**