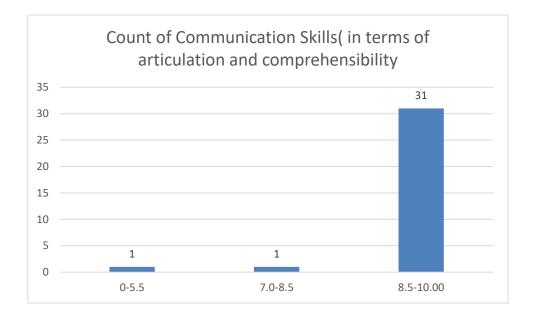

. Devoit Phukan

## **Department: Economics**









































#### Name of the Teacher: Dr. Paban Ch. Dutta

# **Department: Phillosophy**





















#### Name of the Teacher: Ms. Bandana Kathar

**Department: Phillosophy** 





















#### Ms. Gayatri Sharma Tamuly

#### Dept. of Philosophy

























#### Name of the teacher:Miss Silpeesikha Pathak

















## Name of the Teacher: Mr Debeswar Baruah

## **Department: History**





















## Name of the Teacher: Mr Dulen Gogoi

**Department: History** 





















# Name of the Teacher: Mr Debo Prasad Gogoi

# **Department: History**





















# Name of the Teacher: Dr. Jayanta Barukial

## **Department: Life Sciences**









































#### Name of the Teacher: Dr. Pavitra Chutia





















### Name of the Teacher: Dr. Rajeev Basumatary

































































# Name of the Teacher: Dr. Sukriti Dutta











































Ms. Priyankhi Borgohain Department of Life Sciences









































Ms. Ekhani Saikia Department of Life Sciences





























































Dr. Apurba Saikia Department of Life Sciences









































Mrs. Anima Kutum Department Life Sciences





















## Department of Botany

## Name of the Teacher: Dr. Jayanta Barukial





















#### Dr. Rousan Sharma

## Department of Botany