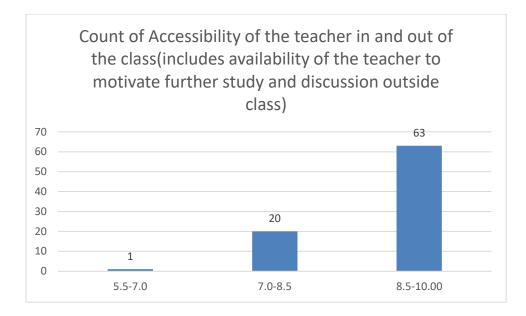

#### Parameters:

- Knowledge base of the teacher
- Communication Skills in terms of articulation and comprehensibility
- Sincerity/Commitment of the teacher
- Interest generated by the teacher
- Ability to integrate course material with environment/other issues, to provide a broader perspective
- Ability to integrate content with other courses
- Accessibility of the teacher in and out of the class (includes availability of the teacher to motivate further study and discussion outside class)
- Ability to design quizzes/Test/assignments/examinations and projects to evaluate students understanding of the course
- Provision of sufficient time for feedback
- Overall rating

#### Department of Mathematics

Count of Accessibility of the teacher in and out of the class(includes availability of the teacher to motivate further study and discussion outside class)