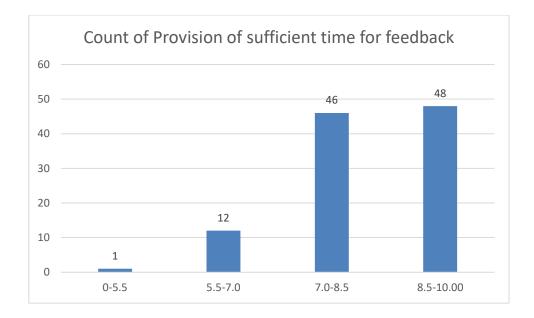

#### Parameters:

- Knowledge base of the teacher
- Communication Skills in terms of articulation and comprehensibility
- Sincerity/Commitment of the teacher
- Interest generated by the teacher
- Ability to integrate course material with environment/other issues, to provide a broader perspective
- Ability to integrate content with other courses
- Accessibility of the teacher in and out of the class (includes availability of the teacher to motivate further study and discussion outside class)
- Ability to design quizzes/Test/assignments/examinations and projects to evaluate students understanding of the course
- Provision of sufficient time for feedback
- Overall rating