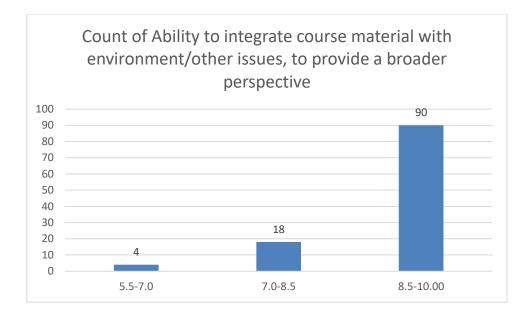

### Name of the Teacher: Mrs. Manisha Chaliha

# **Department: Education**





















# Name of the Teacher: Dr. Anindita Dey





















#### Name of the Teacher: Ms. Prithwa Deb





















#### Name of the Teacher: Mr. Anshuman Bora





















#### Name of the Teacher: Mr. Lakshminath Rabha





















# Name of the Teacher: Mrs. Daisy Ingtipi





















# Name of the Teacher: Dr. Paban Boruah

# **Department: Statistics**





















Name of the Teacher: Dr. Rumee Rani Savapandit

**Department: Statistics** 





















#### Name of the Teacher: Mr. Jinku Borkotoky

# **Department: Statistics**





















#### Name of the Teacher: Mrs. Ruma Hazarika

#### **Department: Political Science**





















Name of the Teacher: Dr. Tarun Gogoi Department: Political Science























## **Department: Political Science**





















# Name of the Teacher: Mr. Biplob Gogoi

## **Department: Political Science**





















## Name of the Teacher: Dr. Khirod Deori

#### **Department:** Zoology





















# Name of the Teacher: Dr. Pavitra Chutia

## **Department: Zoology**





















Name of the Teacher: Dr. Rajeev Basumatary

**Department: Zoology** 





















Name of the Teacher: Dr. Samrat Sengupta

**Department: Zoology** 























## **Department:** Zoology





















### Name of the Teacher: Dr. Hemanta Saikia,

# **Department: Economics**





















## Name of the Teacher: Dr. Jadumon