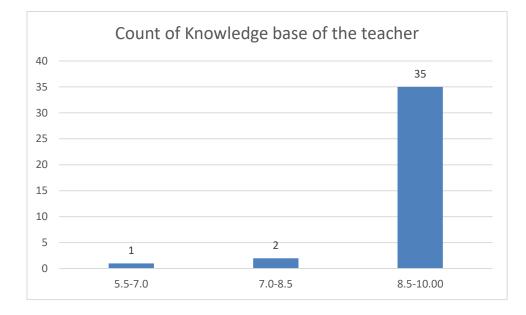

Name of the Teacher: Dr. Jyotirmoyee Bhattacharyee

Department of Assamese

Knowledge base of the teacher