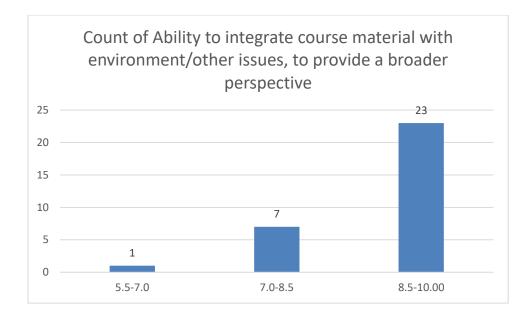

#### Parameters:

- Knowledge base of the teacher
- Communication Skills in terms of articulation and comprehensibility
- Sincerity/Commitment of the teacher
- Interest generated by the teacher
- Ability to integrate course material with environment/other issues, to provide a broader perspective
- Ability to integrate content with other courses
- Accessibility of the teacher in and out of the class (includes availability of the teacher to motivate further study and discussion outside class)
- Ability to design quizzes/Test/assignments/examinations and projects to evaluate students understanding of the course
- Provision of sufficient time for feedback
- Overall rating