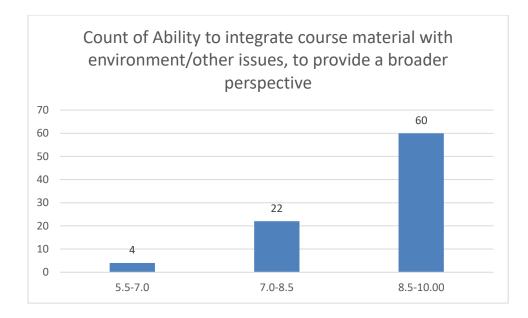

#### Parameters:

- Knowledge base of the teacher
- Communication Skills in terms of articulation and comprehensibility
- Sincerity/Commitment of the teacher
- Interest generated by the teacher
- Ability to integrate course material with environment/other issues, to provide a broader perspective
- Ability to integrate content with other courses
- Accessibility of the teacher in and out of the class (includes availability of the teacher to motivate further study and discussion outside class)
- Ability to design quizzes/Test/assignments/examinations and projects to evaluate students understanding of the course
- Provision of sufficient time for feedback
- Overall rating