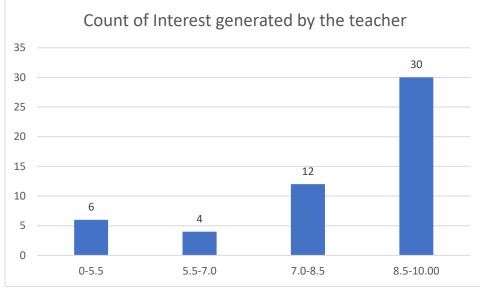

Dr. Apurba Saikia Department of Life Sciences









































Mrs. Anima Kutum Department Life Sciences





















## Department of Botany

## Name of the Teacher: Dr. Jayanta Barukial





















#### Dr. Rousan Sharma

## Department of Botany









































#### Mr. Phirose Kemprai

## Department of Botany





















Mrs. Anima Kutum Department of Botany





















## Name of the Teacher: Mr. Jyoti prasad Dutta

# Department of Chemistry





















#### Mr. Bedanta Kumar Bora

#### Department of Statistics





















#### Dr. Suvangshu Dutta Department of Chemistry









































Dr. Romen Chutia Department of Chemistry





















## Miss Sukanya Das

## Department of Chemistry





















# Name of the Teacher: Dr. Amal Kr. Sarmah























































































#### Name of the Teacher: Dr. Pawan Chetri





















# Name of the Teacher: Mr. Biswajit Dutta

# **Department: Physics**





















## Dr. Nilufar Mana Begum

#### Department of Mathematics





















## Dr. Tapan Boishya

#### Department of Mathematics













Count of Accessibility of the teacher in and out of the class(includes availability of the teacher to motivate further study and discussion outside class)







#### Mr Ashik Hussain Mirza























## Mr. Pranjal Borah

## Department of Mathematics