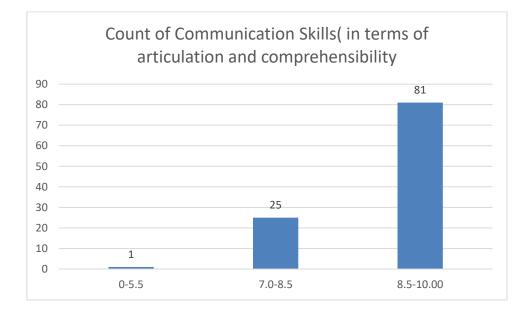

ufficient time for feedback
- Overall rating

Name of the Teacher: Dr. Jyotirmoyee Bhattacharyee

Department of Assamese



Knowledge base of the teacher

### Communication Skills











































#### Name of the Teacher: Dr. Mousumi Baruah





















## Name of the Teacher: Dr. Joya Kalita





















## Name of the Teacher: Ms Madhusmita Gogoi





22

















# Name of the Teacher: Dr. Chitra Devi

## **Department: Education**





















## Name of the Teacher: Mrs. Leela Das

# **Department: Education**





















### Name of the Teacher: Mrs. Manisha Chaliha

# **Department: Education**





















# Name of the Teacher: Dr. Anindita Dey





















#### Name of the Teacher: Ms. Prithwa Deb





















#### Name of the Teacher: Mr. Anshuman Bora





















#### Name of the Teacher: Mr. Lakshminath Rabha





















# Name of the Teacher: Mrs. Daisy Ingtipi





















# Name of the Teacher: Dr. Paban Boruah

# **Department: Statistics**





















Name of the Teacher: Dr. Rumee Rani Savapandit

**Department: Statistics** 





















#### Name of the Teacher: Mr. Jinku Borkotoky

# **Department: Statistics**





















#### Name of the Teacher: Mrs. Ruma Hazarika

#### **Department: Political Science**





















Name of the Teacher: Dr. Tarun Gogoi Department: Political Science























## **Department: Political Science**





















# Name of the Teacher: Mr. Biplob Gogoi

## **