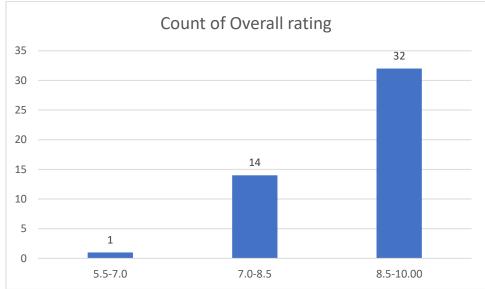

#### Parameters:

- Knowledge base of the teacher
- Communication Skills in terms of articulation and comprehensibility
- Sincerity/Commitment of the teacher
- Interest generated by the teacher
- Ability to integrate course material with environment/other issues, to provide a broader perspective
- Ability to integrate content with other courses
- Accessibility of the teacher in and out of the class (includes availability of the teacher to motivate further study and discussion outside class)
- Ability to design quizzes/Test/assignments/examinations and projects to evaluate students understanding of the course
- Provision of sufficient time for feedback
- Overall rating