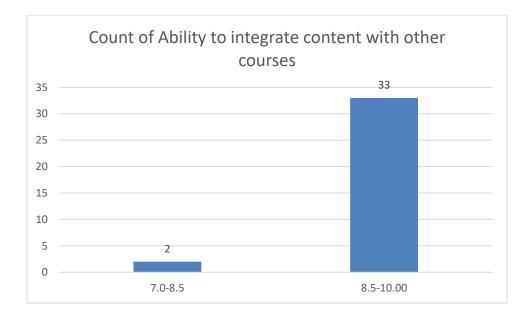

#### Parameters:

- Knowledge base of the teacher
- Communication Skills in terms of articulation and comprehensibility
- Sincerity/Commitment of the teacher
- Interest generated by the teacher
- Ability to integrate course material with environment/other issues, to provide a broader perspective
- Ability to integrate content with other courses
- Accessibility of the teacher in and out of the class (includes availability of the teacher to motivate further study and discussion outside class)
- Ability to design quizzes/Test/assignments/examinations and projects to evaluate students understanding of the course
- Provision of sufficient time for feedback
- Overall rating