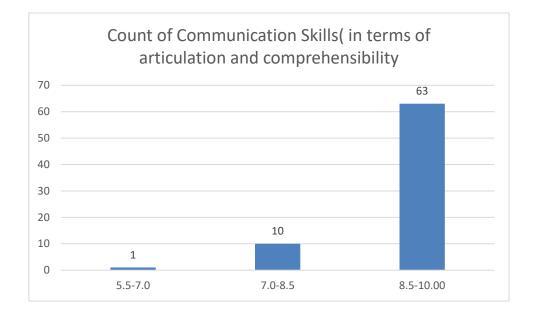

## Name of the Teacher: Dr. Khirod Deori

#### **Department:** Zoology





















# Name of the Teacher: Dr. Pavitra Chutia

## **Department: Zoology**





















Name of the Teacher: Dr. Rajeev Basumatary

**Department: Zoology** 





















Name of the Teacher: Dr. Samrat Sengupta

**Department: Zoology** 























## **Department:** Zoology





















### Name of the Teacher: Dr. Hemanta Saikia,

# **Department: Economics**





















## Name of the Teacher: Dr. Jadumoni Das

#### **Department: Economics**





















## Name of the Teacher: Mr. Devoit Phukan

## **Department: Economics**









































#### Name of the Teacher: Dr. Paban Ch. Dutta

# **Department: Phillosophy**





















#### Name of the Teacher: Ms. Bandana Kathar

**Department: Phillosophy** 





















#### Ms. Gayatri Sharma Tamuly

#### Dept. of Philosophy

























#### Name of the teacher:Miss Silpeesikha Pathak

















## Name of the Teacher: Mr Debeswar Baruah

## **Department: History**





















## Name of the Teacher: Mr Dulen Gogoi

**Department: History** 





















# Name of the Teacher: Mr Debo Prasad Gogoi

# **Department: History**





















# Name of the Teacher: Dr. Jayanta Barukial

## **Department: Life Sciences**









































#### Name of the Teacher: Dr. Pavitra Chutia





















### Name of the Teacher: Dr. Rajeev Basumatary