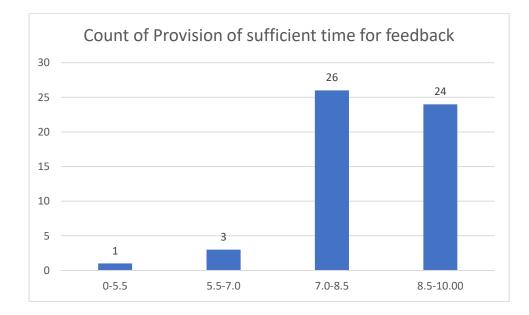

#### Parameters:

- Knowledge base of the teacher
- Communication Skills in terms of articulation and comprehensibility
- Sincerity/Commitment of the teacher
- Interest generated by the teacher
- Ability to integrate course material with environment/other issues, to provide a broader perspective
- Ability to integrate content with other courses
- Accessibility of the teacher in and out of the class (includes availability of the teacher to motivate further study and discussion outside class)
- Ability to design quizzes/Test/assignments/examinations and projects to evaluate students understanding of the course
- Provision of sufficient time for feedback
- Overall rating