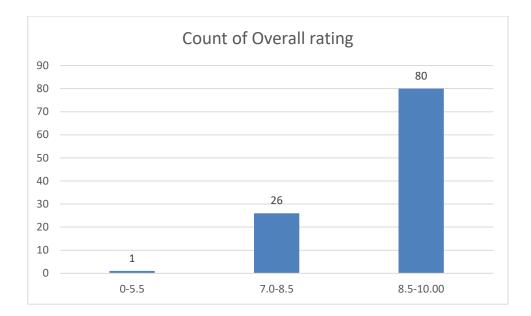

Name of the Teacher: Dr. Jyotirmoyee Bhattacharyee

Department of Assamese

Knowledge base of the teacher