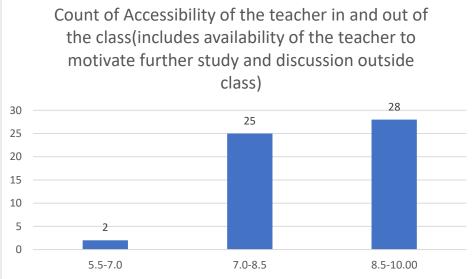

#### Parameters:

- Knowledge base of the teacher
- Communication Skills in terms of articulation and comprehensibility
- Sincerity/Commitment of the teacher
- Interest generated by the teacher
- Ability to integrate course material with environment/other issues, to provide a broader perspective
- Ability to integrate content with other courses
- Accessibility of the teacher in and out of the class (includes availability of the teacher to motivate further study and discussion outside class)
- Ability to design quizzes/Test/assignments/examinations and projects to evaluate students understanding of the course
- Provision of sufficient time for feedback
- Overall rating

#### Department of Mathematics

Count of Accessibility of the teacher in and out of the class(includes availability of the teacher to motivate further study and discussion outside class)