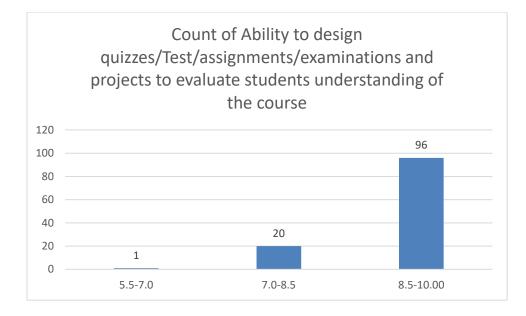

#### Parameters:

- Knowledge base of the teacher
- Communication Skills in terms of articulation and comprehensibility
- Sincerity/Commitment of the teacher
- Interest generated by the teacher
- Ability to integrate course material with environment/other issues, to provide a broader perspective
- Ability to integrate content with other courses
- Accessibility of the teacher in and out of the class (includes availability of the teacher to motivate further study and discussion outside class)
- Ability to design quizzes/Test/assignments/examinations and projects to evaluate students understanding of the course
- Provision of sufficient time for feedback
- Overall rating