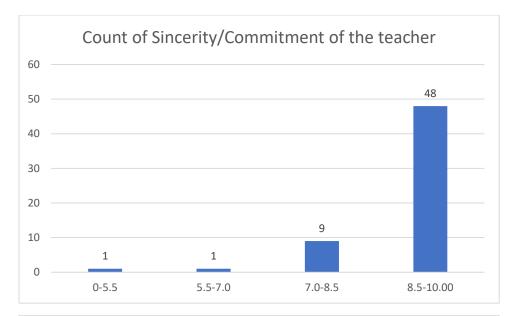

**









































#### Name of the Teacher: Dr. Pavitra Chutia





















### Name of the Teacher: Dr. Rajeev Basumatary

































































# Name of the Teacher: Dr. Sukriti Dutta











































Ms. Priyankhi Borgohain Department of Life Sciences









































Ms. Ekhani Saikia Department of Life Sciences





























































Dr. Apurba Saikia Department of Life Sciences









































Mrs. Anima Kutum Department Life Sciences





















## Department of Botany

## Name of the Teacher: Dr. Jayanta Barukial





















#### Dr. Rousan Sharma

## Department of Botany









































#### Mr. Phirose Kemprai

## Department of Botany





















Mrs. Anima Kutum Department of Botany





















## Name of the Teacher: Mr. Jyoti prasad Dutta

# Department of Chemistry





















#### Mr. Bedanta Kumar Bora

#### Department of Statistics





















#### Dr. Suvangshu Dutta Department of Chemistry









































Dr. Romen Chutia Department of Chemistry





















## Miss Sukanya Das

## Department of Chemistry





















# Name of the Teacher: Dr. Amal Kr. Sarmah























































































#### Name of the Teacher: Dr. Pawan Chetri





















# Name of the Teacher: Mr. Biswajit Dutta

#