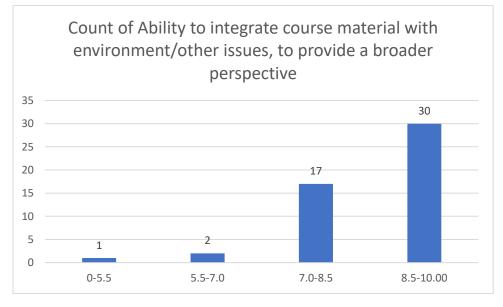

Name of the Teacher: Dr. Jyotirmoyee Bhattacharyee

Department of Assamese

Knowledge base of the teacher