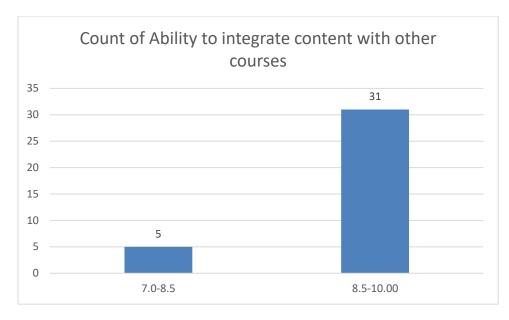

Name of the Teacher: Dr. Jyotirmoyee Bhattacharyee

Department of Assamese

Knowledge base of the teacher