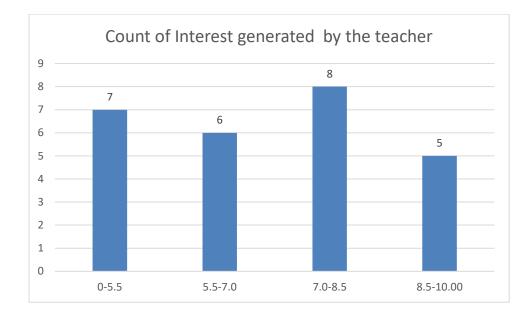

#### Parameters:

- Knowledge base of the teacher
- Communication Skills in terms of articulation and comprehensibility
- Sincerity/Commitment of the teacher
- Interest generated by the teacher
- Ability to integrate course material with environment/other issues, to provide a broader perspective
- Ability to integrate content with other courses
- Accessibility of the teacher in and out of the class (includes availability of the teacher to motivate further study and discussion outside class)
- Ability to design quizzes/Test/assignments/examinations and projects to evaluate students understanding of the course
- Provision of sufficient time for feedback
- Overall rating