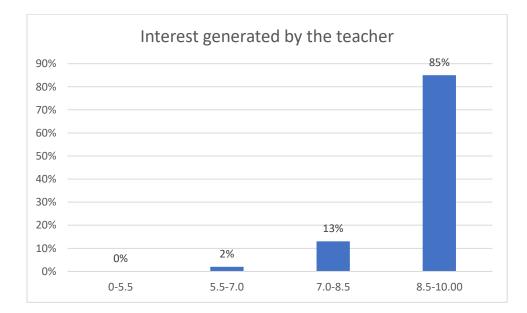

#### Parameters:

- Knowledge base of the teacher
- Communication Skills in terms of articulation and comprehensibility
- Sincerity/Commitment of the teacher
- Interest generated by the teacher
- Ability to integrate course material with environment/other issues, to provide a broader perspective
- Ability to integrate content with other courses
- Accessibility of the teacher in and out of the class (includes availability of the teacher to motivate further study and discussion outside class)
- Ability to design quizzes/Test/assignments/examinations and projects to evaluate students understanding of the course
- Provision of sufficient time for feedback
- Overall rating