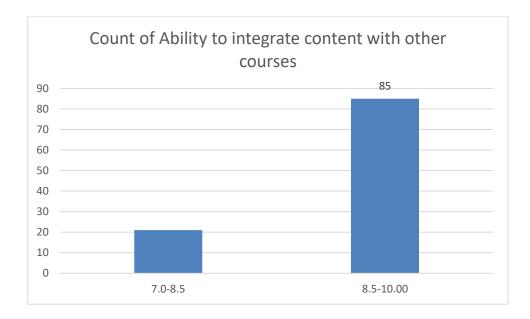

f the Teacher: Dr. Jadumoni Das

#### **Department: Economics**





















## Name of the Teacher: Mr. Devoit Phukan

## **Department: Economics**









































#### Name of the Teacher: Dr. Paban Ch. Dutta

# **Department: Phillosophy**





















#### Name of the Teacher: Ms. Bandana Kathar

**Department: Phillosophy** 





















#### Ms. Gayatri Sharma Tamuly

#### Dept. of Philosophy

























#### Name of the teacher:Miss Silpeesikha Pathak

















## Name of the Teacher: Mr Debeswar Baruah

## **Department: History**





















## Name of the Teacher: Mr Dulen Gogoi

**Department: History** 





















# Name of the Teacher: Mr Debo Prasad Gogoi

# **Department: History**





















# Name of the Teacher: Dr. Jayanta Barukial

## **Department: Life Sciences**









































#### Name of the Teacher: Dr. Pavitra Chutia





















### Name of the Teacher: Dr. Rajeev Basumatary

































































# Name of the Teacher: Dr. Sukriti Dutta











































Ms. Priyankhi Borgohain Department of Life Sciences









































Ms. Ekhani Saikia Department of Life Sciences





























































Dr. Apurba Saikia Department of Life Sciences









































Mrs. Anima Kutum Department Life Sciences





















## Department of Botany

## Name of the Teacher: Dr. Jayant