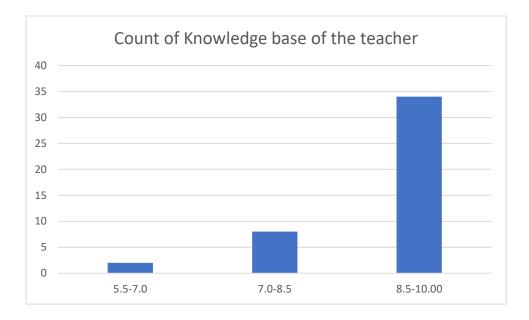

#### Parameters:

- Knowledge base of the teacher
- Communication Skills in terms of articulation and comprehensibility
- Sincerity/Commitment of the teacher
- Interest generated by the teacher
- Ability to integrate course material with environment/other issues, to provide a broader perspective
- Ability to integrate content with other courses
- Accessibility of the teacher in and out of the class (includes availability of the teacher to motivate further study and discussion outside class)
- Ability to design quizzes/Test/assignments/examinations and projects to evaluate students understanding of the course
- Provision of sufficient time for feedback
- Overall rating

Name of the Teacher: Dr. Jyotirmoyee Bhattacharyee

Department of Assamese

Knowledge base of the teacher