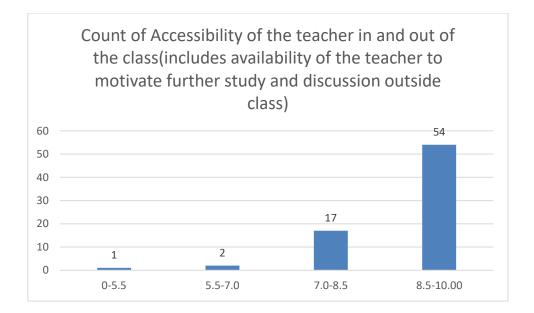

#### Parameters:

- Knowledge base of the teacher
- Communication Skills in terms of articulation and comprehensibility
- Sincerity/Commitment of the teacher
- Interest generated by the teacher
- Ability to integrate course material with environment/other issues, to provide a broader perspective
- Ability to integrate content with other courses
- Accessibility of the teacher in and out of the class (includes availability of the teacher to motivate further study and discussion outside class)
- Ability to design quizzes/Test/assignments/examinations and projects to evaluate students understanding of the course
- Provision of sufficient time for feedback
- Overall rating

#### Department of Mathematics

Count of Accessibility of the teacher in and out of the class(includes availability of the teacher to motivate further study and discussion outside class)