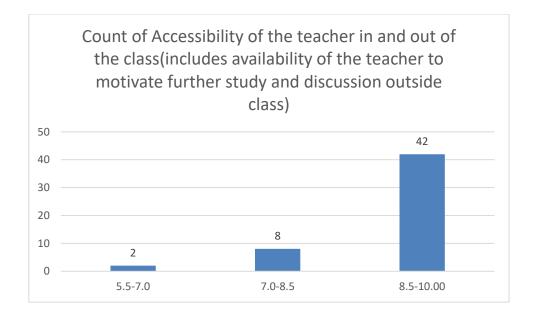

#### Department of Mathematics

Count of Accessibility of the teacher in and out of the class(includes availability of the teacher to motivate further study and discussion outside class)