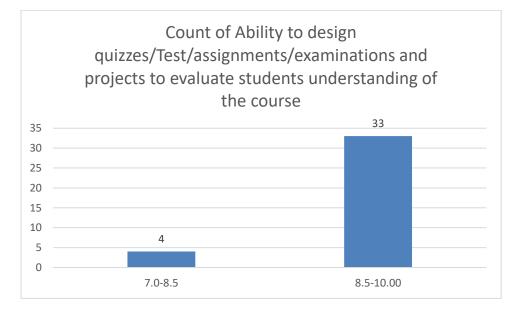

#### Parameters:

- Knowledge base of the teacher
- Communication Skills in terms of articulation and comprehensibility
- Sincerity/Commitment of the teacher
- Interest generated by the teacher
- Ability to integrate course material with environment/other issues, to provide a broader perspective
- Ability to integrate content with other courses
- Accessibility of the teacher in and out of the class (includes availability of the teacher to motivate further study and discussion outside class)
- Ability to design quizzes/Test/assignments/examinations and projects to evaluate students understanding of the course
- Provision of sufficient time for feedback
- Overall rating