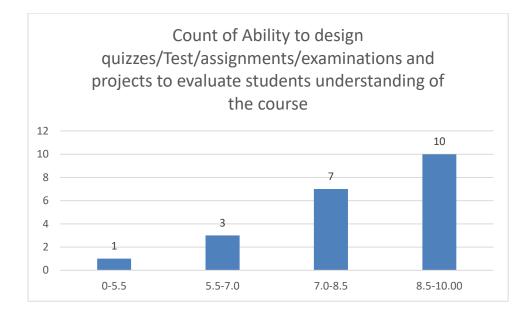

#### Parameters:

- Knowledge base of the teacher
- Communication Skills in terms of articulation and comprehensibility
- Sincerity/Commitment of the teacher
- Interest generated by the teacher
- Ability to integrate course material with environment/other issues, to provide a broader perspective
- Ability to integrate content with other courses
- Accessibility of the teacher in and out of the class (includes availability of the teacher to motivate further study and discussion outside class)
- Ability to design quizzes/Test/assignments/examinations and projects to evaluate students understanding of the course
- Provision of sufficient time for feedback
- Overall rating