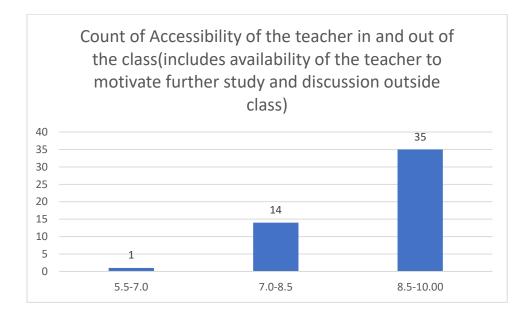

#### Department of Mathematics

Count of Accessibility of the teacher in and out of the class(includes availability of the teacher to motivate further study and discussion outside class)