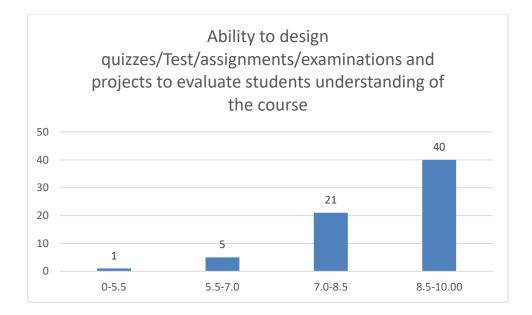

#### Parameters:

- Knowledge base of the teacher
- Communication Skills in terms of articulation and comprehensibility
- Sincerity/Commitment of the teacher
- Interest generated by the teacher
- Ability to integrate course material with environment/other issues, to provide a broader perspective
- Ability to integrate content with other courses
- Accessibility of the teacher in and out of the class (includes availability of the teacher to motivate further study and discussion outside class)
- Ability to design quizzes/Test/assignments/examinations and projects to evaluate students understanding of the course
- Provision of sufficient time for feedback
- Overall rating