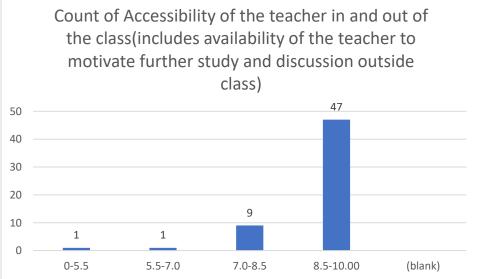

#### Parameters:

- Knowledge base of the teacher
- Communication Skills in terms of articulation and comprehensibility
- Sincerity/Commitment of the teacher
- Interest generated by the teacher
- Ability to integrate course material with environment/other issues, to provide a broader perspective
- Ability to integrate content with other courses
- Accessibility of the teacher in and out of the class (includes availability of the teacher to motivate further study and discussion outside class)
- Ability to design quizzes/Test/assignments/examinations and projects to evaluate students understanding of the course
- Provision of sufficient time for feedback
- Overall rating

#### Department of Mathematics

Count of Accessibility of the teacher in and out of the class(includes availability of the teacher to motivate further study and discussion outside class)