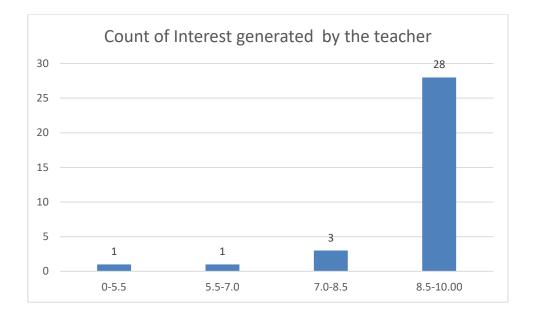

#### Parameters:

- Knowledge base of the teacher
- Communication Skills in terms of articulation and comprehensibility
- Sincerity/Commitment of the teacher
- Interest generated by the teacher
- Ability to integrate course material with environment/other issues, to provide a broader perspective
- Ability to integrate content with other courses
- Accessibility of the teacher in and out of the class (includes availability of the teacher to motivate further study and discussion outside class)
- Ability to design quizzes/Test/assignments/examinations and projects to evaluate students understanding of the course
- Provision of sufficient time for feedback
- Overall rating