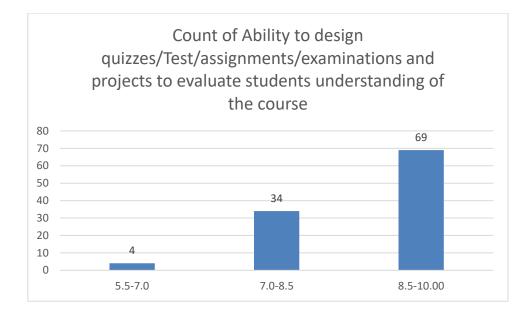

#### Department of Mathematics

Count of Accessibility of the teacher in and out of the class(includes availability of the teacher to motivate further study and discussion outside class)