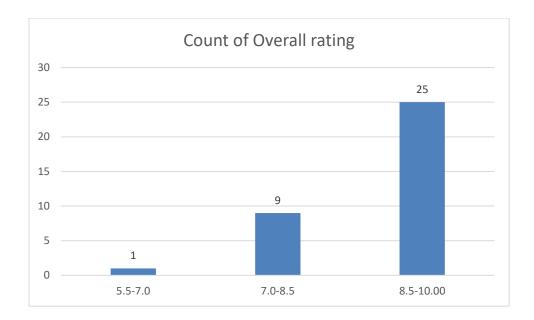

#### Parameters:

- Knowledge base of the teacher
- Communication Skills in terms of articulation and comprehensibility
- Sincerity/Commitment of the teacher
- Interest generated by the teacher
- Ability to integrate course material with environment/other issues, to provide a broader perspective
- Ability to integrate content with other courses
- Accessibility of the teacher in and out of the class (includes availability of the teacher to motivate further study and discussion outside class)
- Ability to design quizzes/Test/assignments/examinations and projects to evaluate students understanding of the course
- Provision of sufficient time for feedback
- Overall rating