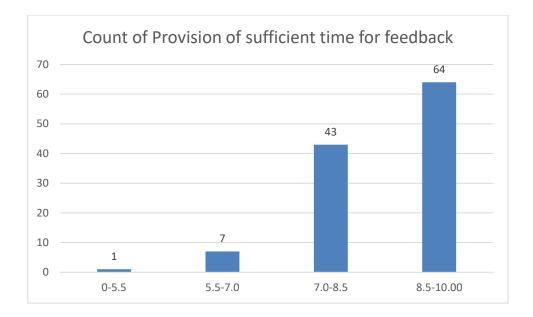

#### Parameters:

- Knowledge base of the teacher
- Communication Skills in terms of articulation and comprehensibility
- Sincerity/Commitment of the teacher
- Interest generated by the teacher
- Ability to integrate course material with environment/other issues, to provide a broader perspective
- Ability to integrate content with other courses
- Accessibility of the teacher in and out of the class (includes availability of the teacher to motivate further study and discussion outside class)
- Ability to design quizzes/Test/assignments/examinations and projects to evaluate students understanding of the course
- Provision of sufficient time for feedback
- Overall rating