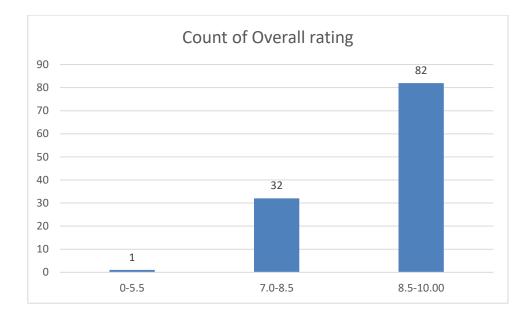

#### Parameters:

- Knowledge base of the teacher
- Communication Skills in terms of articulation and comprehensibility
- Sincerity/Commitment of the teacher
- Interest generated by the teacher
- Ability to integrate course material with environment/other issues, to provide a broader perspective
- Ability to integrate content with other courses
- Accessibility of the teacher in and out of the class (includes availability of the teacher to motivate further study and discussion outside class)
- Ability to design quizzes/Test/assignments/examinations and projects to evaluate students understanding of the course
- Provision of sufficient time for feedback
- Overall rating