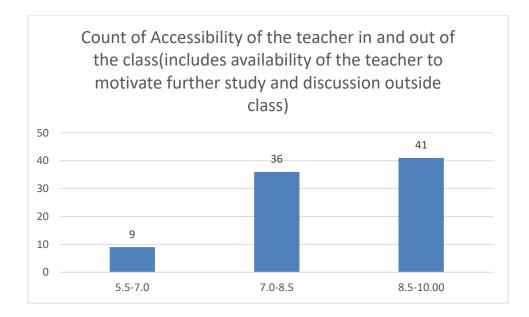

#### Parameters:

- Knowledge base of the teacher
- Communication Skills in terms of articulation and comprehensibility
- Sincerity/Commitment of the teacher
- Interest generated by the teacher
- Ability to integrate course material with environment/other issues, to provide a broader perspective
- Ability to integrate content with other courses
- Accessibility of the teacher in and out of the class (includes availability of the teacher to motivate further study and discussion outside class)
- Ability to design quizzes/Test/assignments/examinations and projects to evaluate students understanding of the course
- Provision of sufficient time for feedback
- Overall rating

#### Department of Mathematics

Count of Accessibility of the teacher in and out of the class(includes availability of the teacher to motivate further study and discussion outside class)