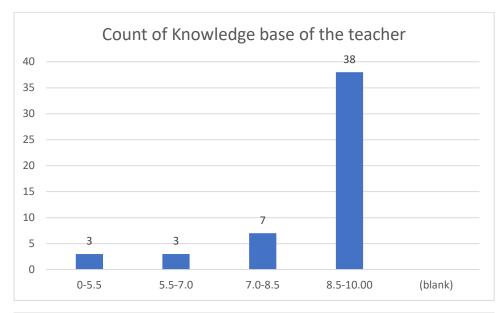

Name of the Teacher: Dr. Jyotirmoyee Bhattacharyee

Department of Assamese

Knowledge base of the teacher