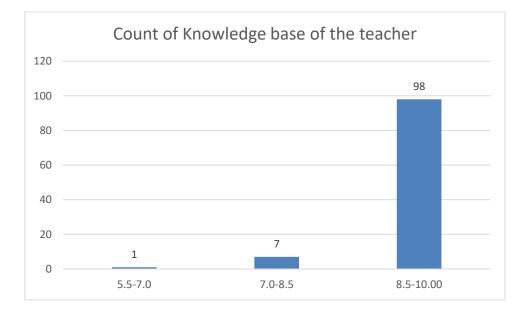

Name of the Teacher: Dr. Jyotirmoyee Bhattacharyee

Department of Assamese

Knowledge base of the teacher