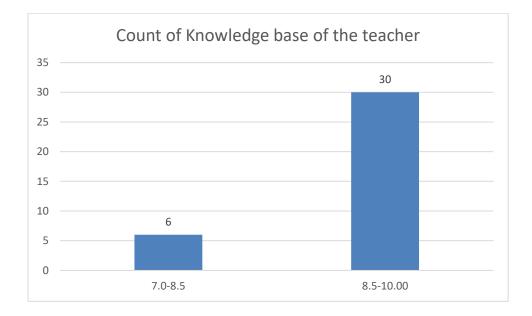

#### Parameters:

- Knowledge base of the teacher
- Communication Skills in terms of articulation and comprehensibility
- Sincerity/Commitment of the teacher
- Interest generated by the teacher
- Ability to integrate course material with environment/other issues, to provide a broader perspective
- Ability to integrate content with other courses
- Accessibility of the teacher in and out of the class (includes availability of the teacher to motivate further study and discussion outside class)
- Ability to design quizzes/Test/assignments/examinations and projects to evaluate students understanding of the course
- Provision of sufficient time for feedback
- Overall rating