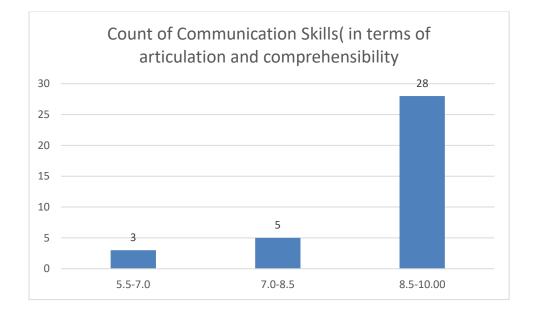

ent: Phillosophy** 





















#### Ms. Gayatri Sharma Tamuly

#### Dept. of Philosophy

























#### Name of the teacher:Miss Silpeesikha Pathak

















## Name of the Teacher: Mr Debeswar Baruah

## **Department: History**





















## Name of the Teacher: Mr Dulen Gogoi

**Department: History** 





















# Name of the Teacher: Mr Debo Prasad Gogoi

# **Department: History**





















# Name of the Teacher: Dr. Jayanta Barukial

## **Department: Life Sciences**









































#### Name of the Teacher: Dr. Pavitra Chutia





















### Name of the Teacher: Dr. Rajeev Basumatary

































































# Name of the Teacher: Dr. Sukriti Dutta











































Ms. Priyankhi Borgohain Department of Life Sciences









































Ms. Ekhani Saikia Department of Life Sciences





























































Dr. Apurba Saikia Department of Life Sciences









































Mrs. Anima Kutum Department Life Sciences





















## Department of Botany

## Name of the Teacher: Dr. Jayanta Barukial





















#### Dr. Rousan Sharma

## Department of Botany









































#### Mr. Phirose Kemprai

## Department of Botany





















Mrs. Anima Kutum Department of Botany





















## Name of the Teacher: Mr. Jyoti prasad Dutta

# Department of Chemistry





















####