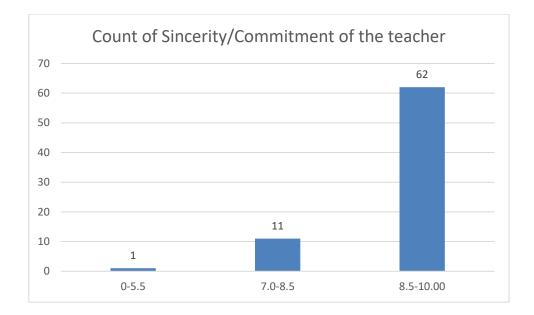

## Name of the Teacher: Dr. Khirod Deori

#### **Department:** Zoology





















# Name of the Teacher: Dr. Pavitra Chutia

## **Department: Zoology**





















Name of the Teacher: Dr. Rajeev Basumatary

**Department: Zoology** 





















Name of the Teacher: Dr. Samrat Sengupta

**Department: Zoology** 























## **Department:** Zoology





















### Name of the Teacher: Dr. Hemanta Saikia,

# **Department: Economics**





















## Name of the Teacher: Dr. Jadumoni Das

#### **Department: Economics**





















## Name of the Teacher: Mr. Devoit Phukan

## **Department: Economics**









































#### Name of the Teacher: Dr. Paban Ch. Dutta

# **Department: Phillosophy**





















#### Name of the Teacher: Ms. Bandana Kathar

**Department: Phillosophy** 





















#### Ms. Gayatri Sharma Tamuly

#### Dept. of Philosophy

























#### Name of the teacher:Miss Silpeesikha Pathak

















## Name of the Teacher: Mr Debeswar Baruah

## **Department: History**





















## Name of the Teacher: Mr Dulen Gogoi

**Department: History** 





















# Name of the Teacher: Mr Debo Prasad Gogoi

# **Department: History**





















# Name of the Teacher: Dr. Jayanta Barukial

## **Department: Life Sciences**









































#### Name of the Teacher: Dr. Pavitra Chutia





















### Name of the Teacher: Dr. Rajeev Basumatary