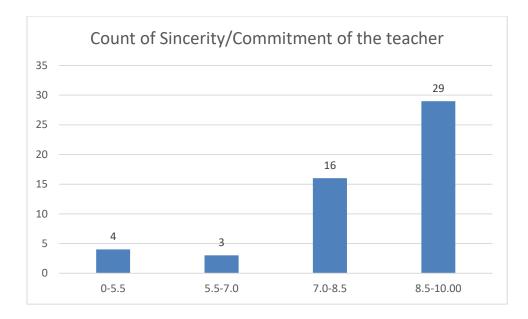

Name of the Teacher: Dr. Jyotirmoyee Bhattacharyee

Department of Assamese

Knowledge base of the teacher