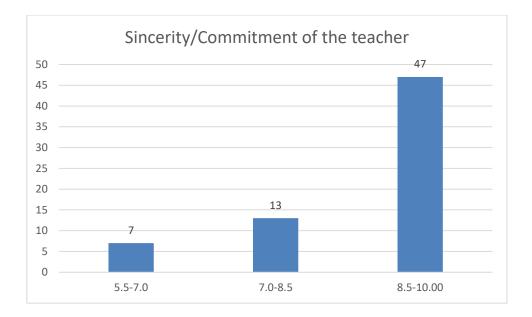

#### Parameters:

- Knowledge base of the teacher
- Communication Skills in terms of articulation and comprehensibility
- Sincerity/Commitment of the teacher
- Interest generated by the teacher
- Ability to integrate course material with environment/other issues, to provide a broader perspective
- Ability to integrate content with other courses
- Accessibility of the teacher in and out of the class (includes availability of the teacher to motivate further study and discussion outside class)
- Ability to design quizzes/Test/assignments/examinations and projects to evaluate students understanding of the course
- Provision of sufficient time for feedback
- Overall rating