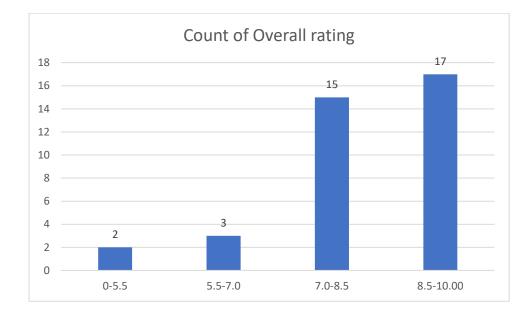

#### Parameters:

- Knowledge base of the teacher
- Communication Skills in terms of articulation and comprehensibility
- Sincerity/Commitment of the teacher
- Interest generated by the teacher
- Ability to integrate course material with environment/other issues, to provide a broader perspective
- Ability to integrate content with other courses
- Accessibility of the teacher in and out of the class (includes availability of the teacher to motivate further study and discussion outside class)
- Ability to design quizzes/Test/assignments/examinations and projects to evaluate students understanding of the course
- Provision of sufficient time for feedback
- Overall rating