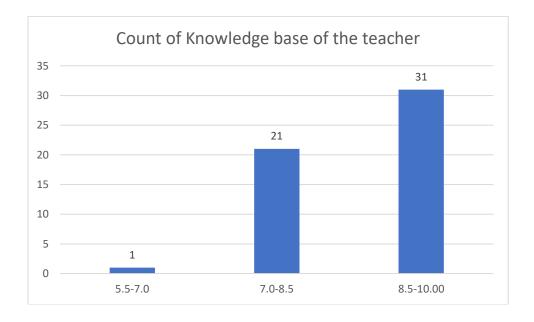

Name of the Teacher: Dr. Jyotirmoyee Bhattacharyee

Department of Assamese

Knowledge base of the teacher