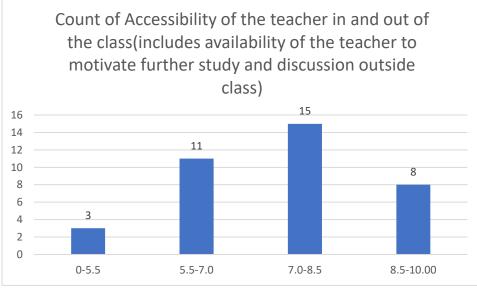

#### Parameters:

- Knowledge base of the teacher
- Communication Skills in terms of articulation and comprehensibility
- Sincerity/Commitment of the teacher
- Interest generated by the teacher
- Ability to integrate course material with environment/other issues, to provide a broader perspective
- Ability to integrate content with other courses
- Accessibility of the teacher in and out of the class (includes availability of the teacher to motivate further study and discussion outside class)
- Ability to design quizzes/Test/assignments/examinations and projects to evaluate students understanding of the course
- Provision of sufficient time for feedback
- Overall rating

#### Department of Mathematics

Count of Accessibility of the teacher in and out of the class(includes availability of the teacher to motivate further study and discussion outside class)