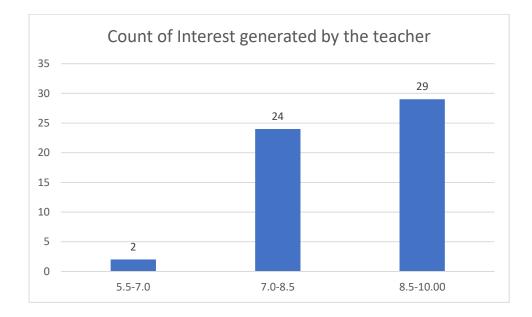

. Sukriti Dutta











































Ms. Priyankhi Borgohain Department of Life Sciences









































Ms. Ekhani Saikia Department of Life Sciences





























































Dr. Apurba Saikia Department of Life Sciences









































Mrs. Anima Kutum Department Life Sciences





















## Department of Botany

## Name of the Teacher: Dr. Jayanta Barukial





















#### Dr. Rousan Sharma

## Department of Botany









































#### Mr. Phirose Kemprai

## Department of Botany





















Mrs. Anima Kutum Department of Botany





















## Name of the Teacher: Mr. Jyoti prasad Dutta

# Department of Chemistry





















#### Mr. Bedanta Kumar Bora

#### Department of Statistics





















#### Dr. Suvangshu Dutta Department of Chemistry









































Dr. Romen Chutia Department of Chemistry





















## Miss Sukanya Das

## Department of Chemistry





















# Name of the Teacher: Dr. Amal Kr. Sarmah























































































#### Name of the Teacher: Dr. Pawan Chetri





















# Name of the Teacher: Mr. Biswajit Dutta

# **Department: Physics**





















## Dr. Nilufar Mana Begum

#### Department of Mathematics





















## Dr. Tapan Boishya

#### Department of Mathematics













Count of Accessibility of the teacher in and out of the