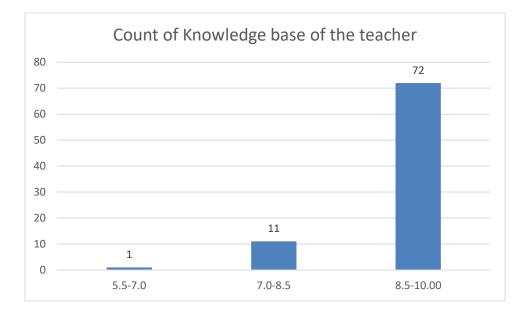

Name of the Teacher: Dr. Jyotirmoyee Bhattacharyee

Department of Assamese

Knowledge base of the teacher