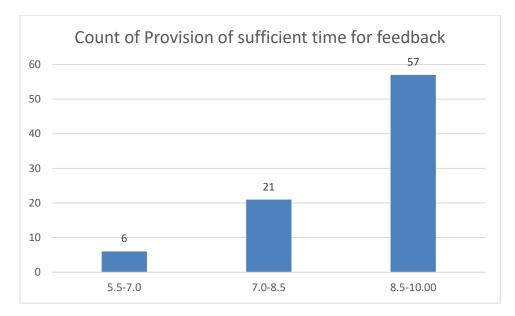

Name of the Teacher: Dr. Rajeev Basumatary

**Department: Zoology** 





















Name of the Teacher: Dr. Samrat Sengupta

**Department: Zoology** 























## **Department:** Zoology





















### Name of the Teacher: Dr. Hemanta Saikia,

# **Department: Economics**





















## Name of the Teacher: Dr. Jadumoni Das

#### **Department: Economics**





















## Name of the Teacher: Mr. Devoit Phukan

## **Department: Economics**









































#### Name of the Teacher: Dr. Paban Ch. Dutta

# **Department: Phillosophy**





















#### Name of the Teacher: Ms. Bandana Kathar

**Department: Phillosophy** 





















#### Ms. Gayatri Sharma Tamuly

#### Dept. of Philosophy

























#### Name of the teacher:Miss Silpeesikha Pathak

















## Name of the Teacher: Mr Debeswar Baruah

## **Department: History**





















## Name of the Teacher: Mr Dulen Gogoi

**Department: History** 





















# Name of the Teacher: Mr Debo Prasad Gogoi

# **Department: History**





















# Name of the Teacher: Dr. Jayanta Barukial

## **Department: Life Sciences**









































#### Name of the Teacher: Dr. Pavitra Chutia





















### Name of the Teacher: Dr. Rajeev Basumatary

































































# Name of the Teacher: Dr. Sukriti Dutta











































Ms. Priyankhi Borgohain Department of Life Sciences