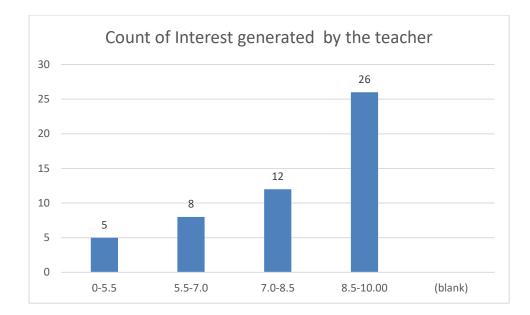

of the Teacher: Dr. Paban Boruah

# **Department: Statistics**





















Name of the Teacher: Dr. Rumee Rani Savapandit

**Department: Statistics** 





















#### Name of the Teacher: Mr. Jinku Borkotoky

# **Department: Statistics**





















#### Name of the Teacher: Mrs. Ruma Hazarika

#### **Department: Political Science**





















Name of the Teacher: Dr. Tarun Gogoi Department: Political Science























## **Department: Political Science**





















# Name of the Teacher: Mr. Biplob Gogoi

## **Department: Political Science**





















## Name of the Teacher: Dr. Khirod Deori

#### **Department:** Zoology





















# Name of the Teacher: Dr. Pavitra Chutia

## **Department: Zoology**





















Name of the Teacher: Dr. Rajeev Basumatary

**Department: Zoology** 





















Name of the Teacher: Dr. Samrat Sengupta

**Department: Zoology** 























## **Department:** Zoology





















### Name of the Teacher: Dr. Hemanta Saikia,

# **Department: Economics**





















## Name of the Teacher: Dr. Jadumoni Das

#### **Department: Economics**





















## Name of the Teacher: Mr. Devoit Phukan

## **Department: Economics**









































#### Name of the Teacher: Dr. Paban Ch. Dutta

# **Department: Phillosophy**





















#### Name of the Teacher: Ms. Bandana Kathar

**Department: Phillosophy** 





















#### Ms. Gayatri Sharma Tamuly

#### Dept. of Philosophy