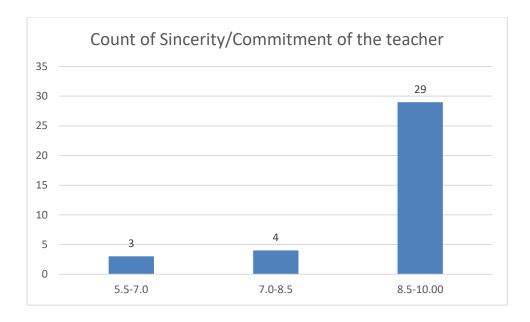

#### Parameters:

- Knowledge base of the teacher
- Communication Skills in terms of articulation and comprehensibility
- Sincerity/Commitment of the teacher
- Interest generated by the teacher
- Ability to integrate course material with environment/other issues, to provide a broader perspective
- Ability to integrate content with other courses
- Accessibility of the teacher in and out of the class (includes availability of the teacher to motivate further study and discussion outside class)
- Ability to design quizzes/Test/assignments/examinations and projects to evaluate students understanding of the course
- Provision of sufficient time for feedback
- Overall rating