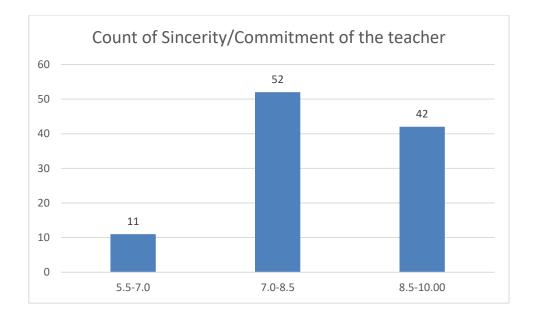

Name of the Teacher: Dr. Jyotirmoyee Bhattacharyee

Department of Assamese

Knowledge base of the teacher