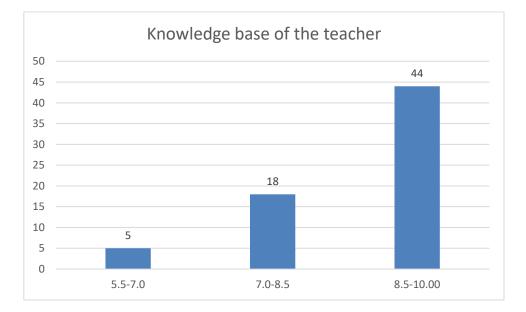

#### Parameters:

- Knowledge base of the teacher
- Communication Skills in terms of articulation and comprehensibility
- Sincerity/Commitment of the teacher
- Interest generated by the teacher
- Ability to integrate course material with environment/other issues, to provide a broader perspective
- Ability to integrate content with other courses
- Accessibility of the teacher in and out of the class (includes availability of the teacher to motivate further study and discussion outside class)
- Ability to design quizzes/Test/assignments/examinations and projects to evaluate students understanding of the course
- Provision of sufficient time for feedback
- Overall rating

Name of the Teacher: Dr. Jyotirmoyee Bhattacharyee

Department of Assamese

Knowledge base of the teacher