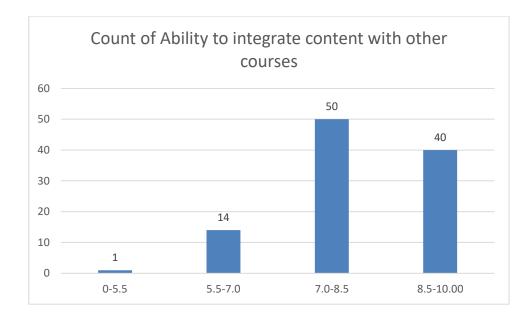

otirmoyee Bhattacharyee

Department of Assamese



Knowledge base of the teacher

### Communication Skills











































#### Name of the Teacher: Dr. Mousumi Baruah





















## Name of the Teacher: Dr. Joya Kalita





















## Name of the Teacher: Ms Madhusmita Gogoi





22

















# Name of the Teacher: Dr. Chitra Devi

## **Department: Education**





















## Name of the Teacher: Mrs. Leela Das

# **Department: Education**





















### Name of the Teacher: Mrs. Manisha Chaliha

# **Department: Education**





















# Name of the Teacher: Dr. Anindita Dey





















#### Name of the Teacher: Ms. Prithwa Deb





















#### Name of the Teacher: Mr. Anshuman Bora





















#### Name of the Teacher: Mr. Lakshminath Rabha





















# Name of the Teacher: Mrs. Daisy Ingtipi





















# Name of the Teacher: Dr. Paban Boruah

# **Department: Statistics**





















Name of the Teacher: Dr. Rumee Rani Savapandit

**Department: Statistics** 





















#### Name of the Teacher: Mr. Jinku Borkotoky

# **Department: Statistics**





















#### Name of the Teacher: Mrs. Ruma Hazarika

#### **Department: Political Science**





















Name of the Teacher: Dr. Tarun Gogoi Department: Political Science























## **Department: Political Science**





















# Name of the Teacher: Mr. Biplob Gogoi

## **Department: Political Science**





















## Name of the Teach