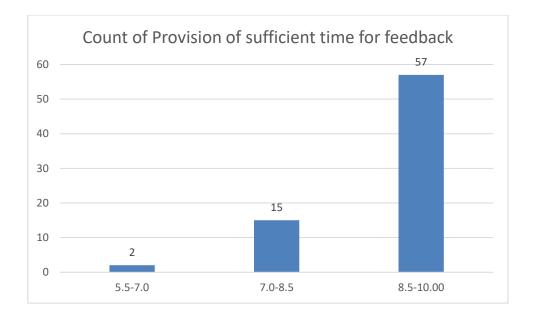

#### Parameters:

- Knowledge base of the teacher
- Communication Skills in terms of articulation and comprehensibility
- Sincerity/Commitment of the teacher
- Interest generated by the teacher
- Ability to integrate course material with environment/other issues, to provide a broader perspective
- Ability to integrate content with other courses
- Accessibility of the teacher in and out of the class (includes availability of the teacher to motivate further study and discussion outside class)
- Ability to design quizzes/Test/assignments/examinations and projects to evaluate students understanding of the course
- Provision of sufficient time for feedback
- Overall rating