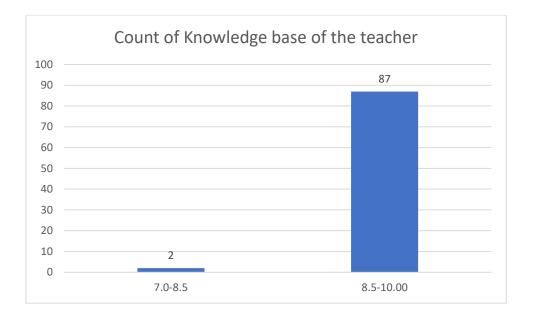

Name of the Teacher: Dr. Jyotirmoyee Bhattacharyee

Department of Assamese

Knowledge base of the teacher