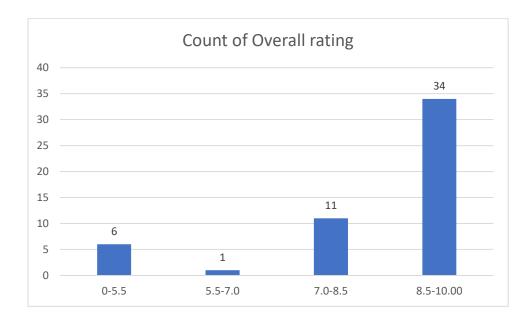

Name of the Teacher: Dr. Jyotirmoyee Bhattacharyee

Department of Assamese

Knowledge base of the teacher