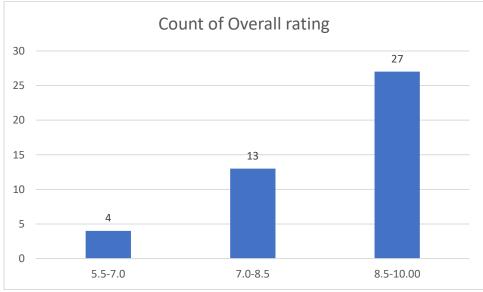

#### Name of the Teacher: Dr. Pavitra Chutia





















### Name of the Teacher: Dr. Rajeev Basumatary

































































# Name of the Teacher: Dr. Sukriti Dutta











































Ms. Priyankhi Borgohain Department of Life Sciences









































Ms. Ekhani Saikia Department of Life Sciences





























































Dr. Apurba Saikia Department of Life Sciences









































Mrs. Anima Kutum Department Life Sciences





















## Department of Botany

## Name of the Teacher: Dr. Jayanta Barukial





















#### Dr. Rousan Sharma

## Department of Botany









































#### Mr. Phirose Kemprai

## Department of Botany





















Mrs. Anima Kutum Department of Botany





















## Name of the Teacher: Mr. Jyoti prasad Dutta

# Department of Chemistry





















#### Mr. Bedanta Kumar Bora

#### Department of Statistics





















#### Dr. Suvangshu Dutta Department of Chemistry









































Dr. Romen Chutia Department of Chemistry





















## Miss Sukanya Das

## Department of Chemistry





















# Name of the Teacher: Dr. Amal Kr. Sarmah























































































#### Name of the Teacher: Dr. Pawan Chetri





















# Name of the Teacher: Mr. Biswajit Dutta

# **Department: Physics**