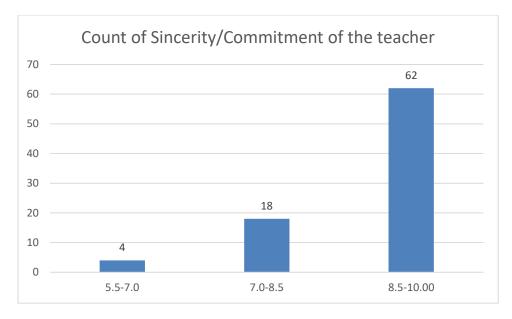

Name of the Teacher: Dr. Jyotirmoyee Bhattacharyee

Department of Assamese

Knowledge base of the teacher