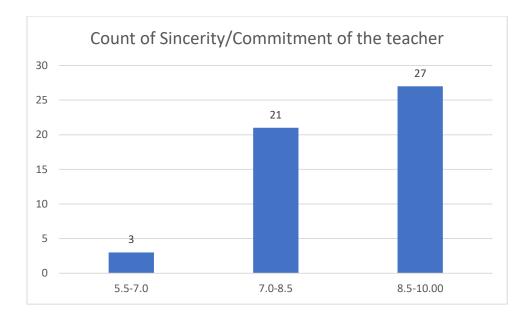

### Name of the Teacher: Dr. Rajeev Basumatary

































































# Name of the Teacher: Dr. Sukriti Dutta











































Ms. Priyankhi Borgohain Department of Life Sciences









































Ms. Ekhani Saikia Department of Life Sciences





























































Dr. Apurba Saikia Department of Life Sciences









































Mrs. Anima Kutum Department Life Sciences





















## Department of Botany

## Name of the Teacher: Dr. Jayanta Barukial





















#### Dr. Rousan Sharma

## Department of Botany









































#### Mr. Phirose Kemprai

## Department of Botany





















Mrs. Anima Kutum Department of Botany





















## Name of the Teacher: Mr. Jyoti prasad Dutta

# Department of Chemistry





















#### Mr. Bedanta Kumar Bora

#### Department of Statistics





















#### Dr. Suvangshu Dutta Department of Chemistry









































Dr. Romen Chutia Department of Chemistry





















## Miss Sukanya Das

## Department of Chemistry





















# Name of the Teacher: Dr. Amal Kr. Sarmah























































































#### Name of the Teacher: Dr. Pawan Chetri





















# Name of the Teacher: Mr. Biswajit Dutta

# **Department: Physics**





















## Dr. Nilufar Mana Begum

#### Department of