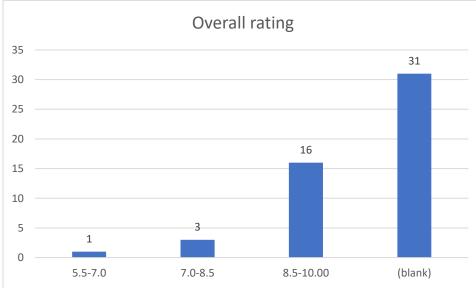

Name of the Teacher: Dr. Jyotirmoyee Bhattacharyee

Department of Assamese

Knowledge base of the teacher