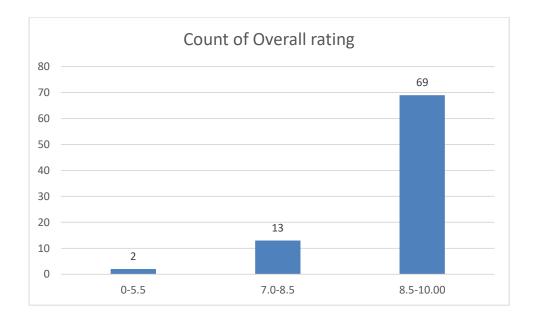

#### Parameters:

- Knowledge base of the teacher
- Communication Skills in terms of articulation and comprehensibility
- Sincerity/Commitment of the teacher
- Interest generated by the teacher
- Ability to integrate course material with environment/other issues, to provide a broader perspective
- Ability to integrate content with other courses
- Accessibility of the teacher in and out of the class (includes availability of the teacher to motivate further study and discussion outside class)
- Ability to design quizzes/Test/assignments/examinations and projects to evaluate students understanding of the course
- Provision of sufficient time for feedback
- Overall rating