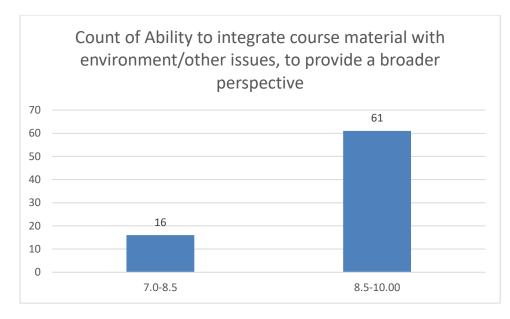

n quizzes/Test/assignments/examinations and projects to evaluate students understanding of the course
- Provision of sufficient time for feedback
- Overall rating

Name of the Teacher: Dr. Jyotirmoyee Bhattacharyee

Department of Assamese



Knowledge base of the teacher

### Communication Skills











































#### Name of the Teacher: Dr. Mousumi Baruah





















## Name of the Teacher: Dr. Joya Kalita





















## Name of the Teacher: Ms Madhusmita Gogoi





22

















# Name of the Teacher: Dr. Chitra Devi

## **Department: Education**





















## Name of the Teacher: Mrs. Leela Das

# **Department: Education**





















### Name of the Teacher: Mrs. Manisha Chaliha

# **Department: Education**





















# Name of the Teacher: Dr. Anindita Dey





















#### Name of the Teacher: Ms. Prithwa Deb





















#### Name of the Teacher: Mr. Anshuman Bora





















#### Name of the Teacher: Mr. Lakshminath Rabha





















# Name of the Teacher: Mrs. Daisy Ingtipi





















# Name of the Teacher: Dr. Paban Boruah

# **Department: Statistics**





















Name of the Teacher: Dr. Rumee Rani Savapandit

**Department: Statistics** 





















#### Name of the Teacher: Mr. Jinku Borkotoky

# **Department: Statistics**





















#### Name of the Teacher: Mrs. Ruma Hazarika

#### **Department: Political Science**





















Name of the Teacher: Dr. Tarun Gogoi Department: Political Science