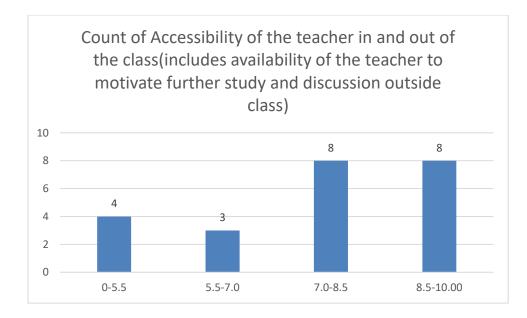

#### Department of Mathematics

Count of Accessibility of the teacher in and out of the class(includes availability of the teacher to motivate further study and discussion outside class)