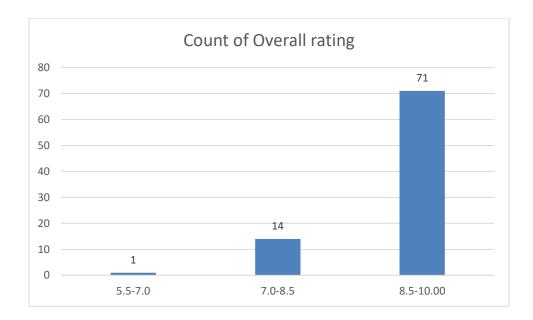

#### Parameters:

- Knowledge base of the teacher
- Communication Skills in terms of articulation and comprehensibility
- Sincerity/Commitment of the teacher
- Interest generated by the teacher
- Ability to integrate course material with environment/other issues, to provide a broader perspective
- Ability to integrate content with other courses
- Accessibility of the teacher in and out of the class (includes availability of the teacher to motivate further study and discussion outside class)
- Ability to design quizzes/Test/assignments/examinations and projects to evaluate students understanding of the course
- Provision of sufficient time for feedback
- Overall rating