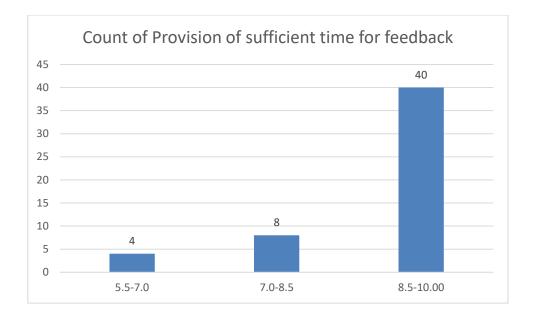

#### Parameters:

- Knowledge base of the teacher
- Communication Skills in terms of articulation and comprehensibility
- Sincerity/Commitment of the teacher
- Interest generated by the teacher
- Ability to integrate course material with environment/other issues, to provide a broader perspective
- Ability to integrate content with other courses
- Accessibility of the teacher in and out of the class (includes availability of the teacher to motivate further study and discussion outside class)
- Ability to design quizzes/Test/assignments/examinations and projects to evaluate students understanding of the course
- Provision of sufficient time for feedback
- Overall rating