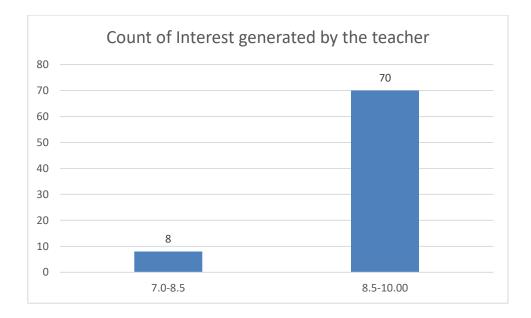

with other courses
- Accessibility of the teacher in and out of the class (includes availability of the teacher to motivate further study and discussion outside class)
- Ability to design quizzes/Test/assignments/examinations and projects to evaluate students understanding of the course
- Provision of sufficient time for feedback
- Overall rating

Name of the Teacher: Dr. Jyotirmoyee Bhattacharyee

Department of Assamese



Knowledge base of the teacher

### Communication Skills











































#### Name of the Teacher: Dr. Mousumi Baruah





















## Name of the Teacher: Dr. Joya Kalita





















## Name of the Teacher: Ms Madhusmita Gogoi





22

















# Name of the Teacher: Dr. Chitra Devi

## **Department: Education**





















## Name of the Teacher: Mrs. Leela Das

# **Department: Education**





















### Name of the Teacher: Mrs. Manisha Chaliha

# **Department: Education**





















# Name of the Teacher: Dr. Anindita Dey





















#### Name of the Teacher: Ms. Prithwa Deb





















#### Name of the Teacher: Mr. Anshuman Bora





















#### Name of the Teacher: Mr. Lakshminath Rabha





















# Name of the Teacher: Mrs. Daisy Ingtipi





















# Name of the Teacher: Dr. Paban Boruah

# **Department: Statistics**





















Name of the Teacher: Dr. Rumee Rani Savapandit

**Department: Statistics** 





















#### Name of the Teacher: Mr. Jinku Borkotoky

# **Department: Statistics**