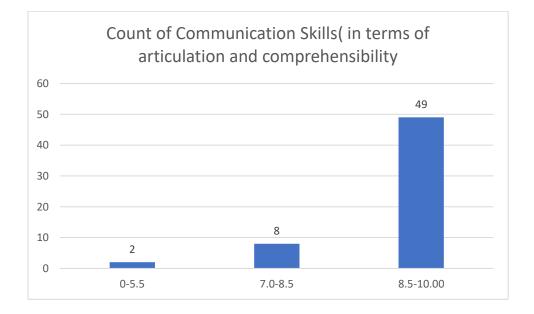

es**









































#### Name of the Teacher: Dr. Pavitra Chutia





















### Name of the Teacher: Dr. Rajeev Basumatary

































































# Name of the Teacher: Dr. Sukriti Dutta











































Ms. Priyankhi Borgohain Department of Life Sciences









































Ms. Ekhani Saikia Department of Life Sciences





























































Dr. Apurba Saikia Department of Life Sciences









































Mrs. Anima Kutum Department Life Sciences





















## Department of Botany

## Name of the Teacher: Dr. Jayanta Barukial





















#### Dr. Rousan Sharma

## Department of Botany









































#### Mr. Phirose Kemprai

## Department of Botany





















Mrs. Anima Kutum Department of Botany





















## Name of the Teacher: Mr. Jyoti prasad Dutta

# Department of Chemistry





















#### Mr. Bedanta Kumar Bora

#### Department of Statistics





















#### Dr. Suvangshu Dutta Department of Chemistry









































Dr. Romen Chutia Department of Chemistry





















## Miss Sukanya Das

## Department of Chemistry





















# Name of the Teacher: Dr. Amal Kr. Sarmah























































































#### Name of the Teacher: Dr. Pawan Chetri





















# Name of the Teacher: Mr. Biswajit Dutta