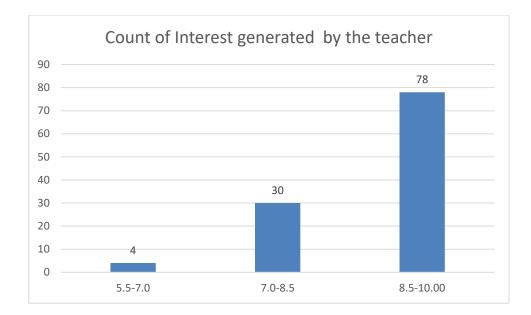

Name of the Teacher: Dr. Jyotirmoyee Bhattacharyee

Department of Assamese

Knowledge base of the teacher