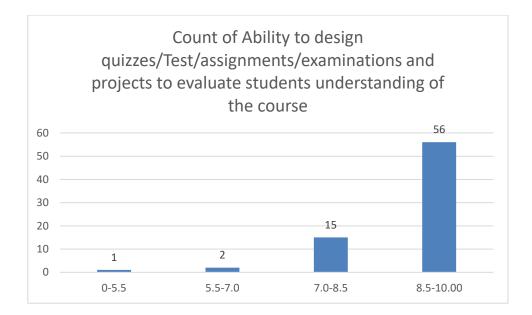

#### Parameters:

- Knowledge base of the teacher
- Communication Skills in terms of articulation and comprehensibility
- Sincerity/Commitment of the teacher
- Interest generated by the teacher
- Ability to integrate course material with environment/other issues, to provide a broader perspective
- Ability to integrate content with other courses
- Accessibility of the teacher in and out of the class (includes availability of the teacher to motivate further study and discussion outside class)
- Ability to design quizzes/Test/assignments/examinations and projects to evaluate students understanding of the course
- Provision of sufficient time for feedback
- Overall rating