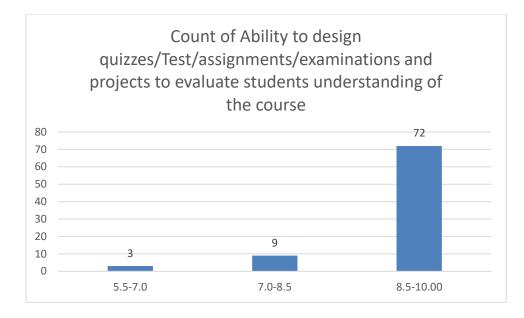

#### Parameters:

- Knowledge base of the teacher
- Communication Skills in terms of articulation and comprehensibility
- Sincerity/Commitment of the teacher
- Interest generated by the teacher
- Ability to integrate course material with environment/other issues, to provide a broader perspective
- Ability to integrate content with other courses
- Accessibility of the teacher in and out of the class (includes availability of the teacher to motivate further study and discussion outside class)
- Ability to design quizzes/Test/assignments/examinations and projects to evaluate students understanding of the course
- Provision of sufficient time for feedback
- Overall rating