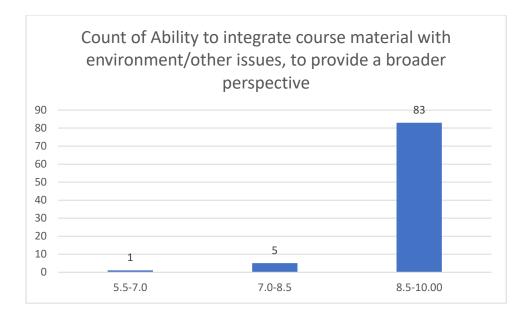

#### Parameters:

- Knowledge base of the teacher
- Communication Skills in terms of articulation and comprehensibility
- Sincerity/Commitment of the teacher
- Interest generated by the teacher
- Ability to integrate course material with environment/other issues, to provide a broader perspective
- Ability to integrate content with other courses
- Accessibility of the teacher in and out of the class (includes availability of the teacher to motivate further study and discussion outside class)
- Ability to design quizzes/Test/assignments/examinations and projects to evaluate students understanding of the course
- Provision of sufficient time for feedback
- Overall rating