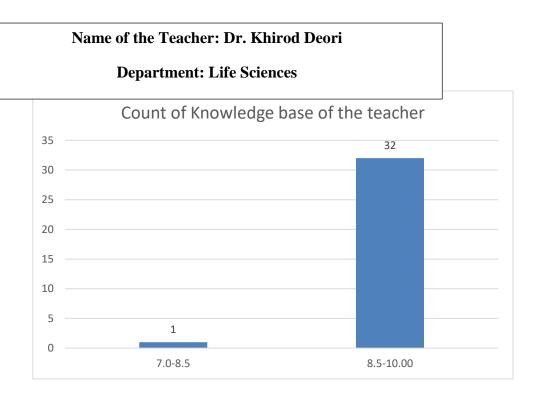

Mr. Devoit Phukan

## **Department: Economics**









































#### Name of the Teacher: Dr. Paban Ch. Dutta

# **Department: Phillosophy**





















#### Name of the Teacher: Ms. Bandana Kathar

**Department: Phillosophy** 





















#### Ms. Gayatri Sharma Tamuly

#### Dept. of Philosophy

























#### Name of the teacher:Miss Silpeesikha Pathak

















## Name of the Teacher: Mr Debeswar Baruah

## **Department: History**





















## Name of the Teacher: Mr Dulen Gogoi

**Department: History** 





















# Name of the Teacher: Mr Debo Prasad Gogoi

# **Department: History**





















# Name of the Teacher: Dr. Jayanta Barukial

## **Department: Life Sciences**









































#### Name of the Teacher: Dr. Pavitra Chutia





















### Name of the Teacher: Dr. Rajeev Basumatary

































































# Name of the Teacher: Dr. Sukriti Dutta











































Ms. Priyankhi Borgohain Department of Life Sciences









































Ms. Ekhani Saikia Department of Life Sciences





























































Dr. Apurba Saikia Department of Life Sciences









































Mrs. Anima Kutum Department Life Sciences





















## Department of Botany

## Name of the Teacher: Dr. Jayanta Barukial





















#### Dr. Rousan Sharma

## Department of Botany