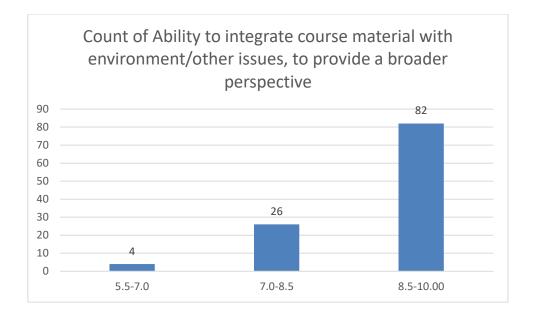

Name of the Teacher: Dr. Jyotirmoyee Bhattacharyee

Department of Assamese

Knowledge base of the teacher