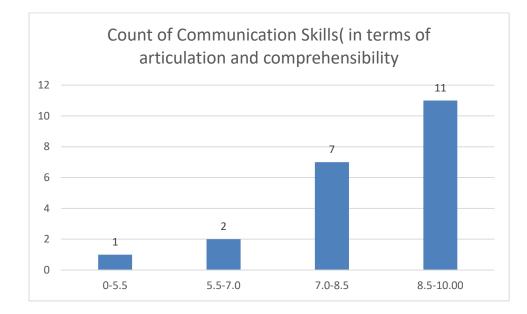

otany

## Name of the Teacher: Dr. Jayanta Barukial





















#### Dr. Rousan Sharma

## Department of Botany









































#### Mr. Phirose Kemprai

## Department of Botany





















Mrs. Anima Kutum Department of Botany





















## Name of the Teacher: Mr. Jyoti prasad Dutta

# Department of Chemistry





















#### Mr. Bedanta Kumar Bora

#### Department of Statistics





















#### Dr. Suvangshu Dutta Department of Chemistry









































Dr. Romen Chutia Department of Chemistry





















## Miss Sukanya Das

## Department of Chemistry





















# Name of the Teacher: Dr. Amal Kr. Sarmah























































































#### Name of the Teacher: Dr. Pawan Chetri





















# Name of the Teacher: Mr. Biswajit Dutta

# **Department: Physics**





















## Dr. Nilufar Mana Begum

#### Department of Mathematics





















## Dr. Tapan Boishya

#### Department of Mathematics













Count of Accessibility of the teacher in and out of the class(includes availability of the teacher to motivate further study and discussion outside class)







#### Mr Ashik Hussain Mirza























## Mr. Pranjal Borah

## Department of Mathematics