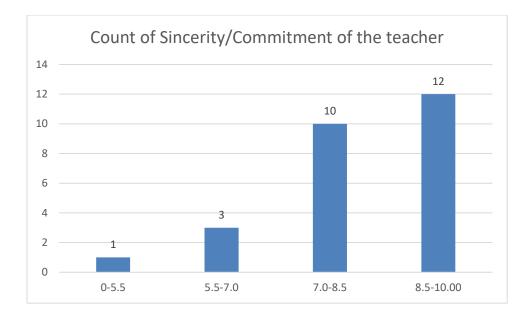

#### Parameters:

- Knowledge base of the teacher
- Communication Skills in terms of articulation and comprehensibility
- Sincerity/Commitment of the teacher
- Interest generated by the teacher
- Ability to integrate course material with environment/other issues, to provide a broader perspective
- Ability to integrate content with other courses
- Accessibility of the teacher in and out of the class (includes availability of the teacher to motivate further study and discussion outside class)
- Ability to design quizzes/Test/assignments/examinations and projects to evaluate students understanding of the course
- Provision of sufficient time for feedback
- Overall rating