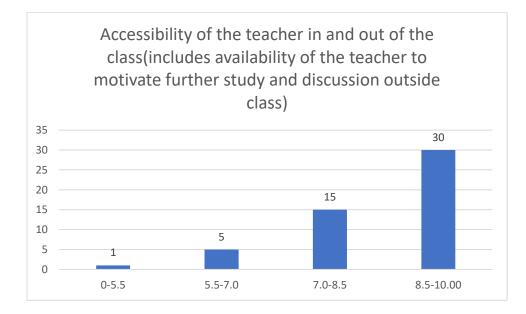

#### Department of Mathematics

Count of Accessibility of the teacher in and out of the class(includes availability of the teacher to motivate further study and discussion outside class)