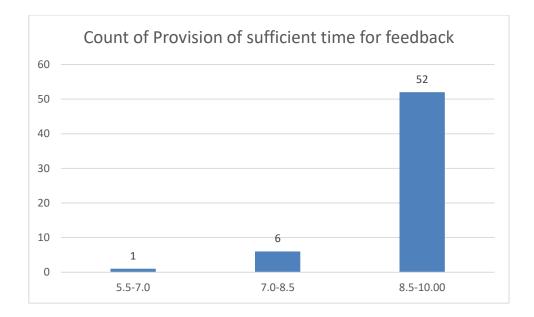

#### Parameters:

- Knowledge base of the teacher
- Communication Skills in terms of articulation and comprehensibility
- Sincerity/Commitment of the teacher
- Interest generated by the teacher
- Ability to integrate course material with environment/other issues, to provide a broader perspective
- Ability to integrate content with other courses
- Accessibility of the teacher in and out of the class (includes availability of the teacher to motivate further study and discussion outside class)
- Ability to design quizzes/Test/assignments/examinations and projects to evaluate students understanding of the course
- Provision of sufficient time for feedback
- Overall rating