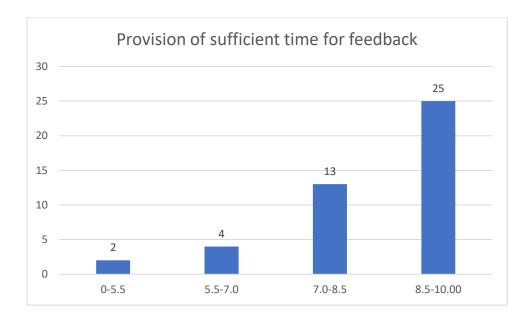

#### Parameters:

- Knowledge base of the teacher
- Communication Skills in terms of articulation and comprehensibility
- Sincerity/Commitment of the teacher
- Interest generated by the teacher
- Ability to integrate course material with environment/other issues, to provide a broader perspective
- Ability to integrate content with other courses
- Accessibility of the teacher in and out of the class (includes availability of the teacher to motivate further study and discussion outside class)
- Ability to design quizzes/Test/assignments/examinations and projects to evaluate students understanding of the course
- Provision of sufficient time for feedback
- Overall rating