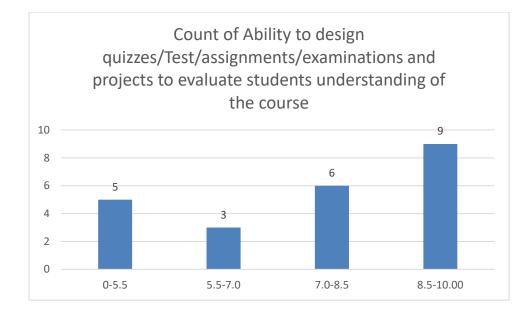

## Department of Botany

## Name of the Teacher: Dr. Jayanta Barukial





















#### Dr. Rousan Sharma

## Department of Botany









































#### Mr. Phirose Kemprai

## Department of Botany





















Mrs. Anima Kutum Department of Botany





















## Name of the Teacher: Mr. Jyoti prasad Dutta

# Department of Chemistry





















#### Mr. Bedanta Kumar Bora

#### Department of Statistics





















#### Dr. Suvangshu Dutta Department of Chemistry









































Dr. Romen Chutia Department of Chemistry





















## Miss Sukanya Das

## Department of Chemistry





















# Name of the Teacher: Dr. Amal Kr. Sarmah























































































#### Name of the Teacher: Dr. Pawan Chetri





















# Name of the Teacher: Mr. Biswajit Dutta

# **Department: Physics**





















## Dr. Nilufar Mana Begum

#### Department of Mathematics





















## Dr. Tapan Boishya

#### Department of Mathematics













Count of Accessibility of the teacher in and out of the class(includes availability of the teacher to motivate further study and discussion outside class)







#### Mr Ashik Hussain Mirza























## Mr. Pranjal Borah

## Department of Mathematics