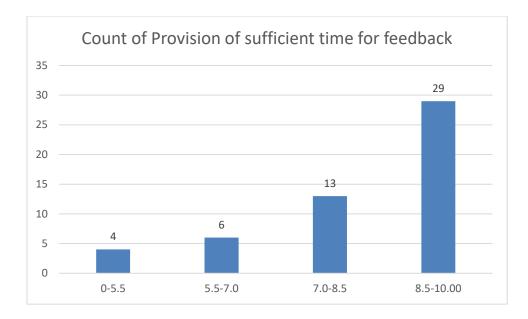

#### Parameters:

- Knowledge base of the teacher
- Communication Skills in terms of articulation and comprehensibility
- Sincerity/Commitment of the teacher
- Interest generated by the teacher
- Ability to integrate course material with environment/other issues, to provide a broader perspective
- Ability to integrate content with other courses
- Accessibility of the teacher in and out of the class (includes availability of the teacher to motivate further study and discussion outside class)
- Ability to design quizzes/Test/assignments/examinations and projects to evaluate students understanding of the course
- Provision of sufficient time for feedback
- Overall rating