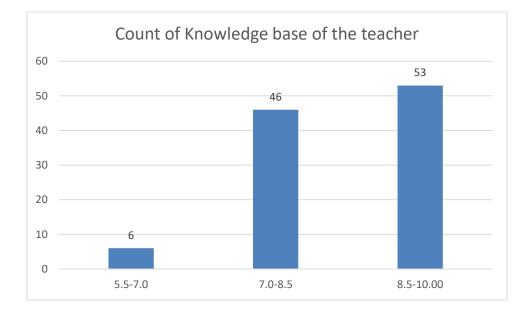

Name of the Teacher: Dr. Jyotirmoyee Bhattacharyee

Department of Assamese

Knowledge base of the teacher