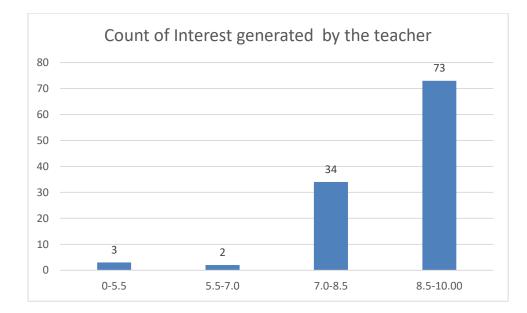

#### Name of the Teacher: Ms. Prithwa Deb





















#### Name of the Teacher: Mr. Anshuman Bora





















#### Name of the Teacher: Mr. Lakshminath Rabha





















# Name of the Teacher: Mrs. Daisy Ingtipi





















# Name of the Teacher: Dr. Paban Boruah

# **Department: Statistics**





















Name of the Teacher: Dr. Rumee Rani Savapandit

**Department: Statistics** 





















#### Name of the Teacher: Mr. Jinku Borkotoky

# **Department: Statistics**





















#### Name of the Teacher: Mrs. Ruma Hazarika

#### **Department: Political Science**





















Name of the Teacher: Dr. Tarun Gogoi Department: Political Science























## **Department: Political Science**





















# Name of the Teacher: Mr. Biplob Gogoi

## **Department: Political Science**





















## Name of the Teacher: Dr. Khirod Deori

#### **Department:** Zoology





















# Name of the Teacher: Dr. Pavitra Chutia

## **Department: Zoology**





















Name of the Teacher: Dr. Rajeev Basumatary

**Department: Zoology** 





















Name of the Teacher: Dr. Samrat Sengupta

**Department: Zoology** 























## **Department:** Zoology





















### Name of the Teacher: Dr. Hemanta Saikia,

# **Department: Economics**





















## Name of the Teacher: Dr. Jadumoni Das

#### **Department: Economics**





















## Name of the Teacher: Mr. Devoit Phukan

## **Department: Economics**