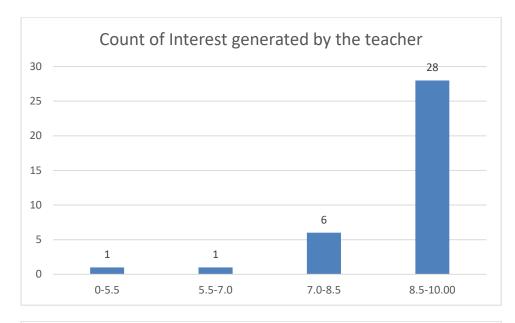

#### Parameters:

- Knowledge base of the teacher
- Communication Skills in terms of articulation and comprehensibility
- Sincerity/Commitment of the teacher
- Interest generated by the teacher
- Ability to integrate course material with environment/other issues, to provide a broader perspective
- Ability to integrate content with other courses
- Accessibility of the teacher in and out of the class (includes availability of the teacher to motivate further study and discussion outside class)
- Ability to design quizzes/Test/assignments/examinations and projects to evaluate students understanding of the course
- Provision of sufficient time for feedback
- Overall rating