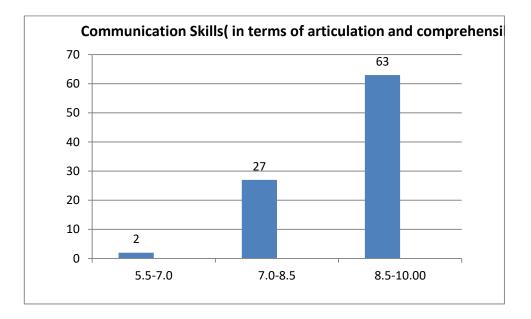

n Gogoi Department: Political Science























## **Department: Political Science**





















# Name of the Teacher: Mr. Biplob Gogoi

## **Department: Political Science**





















## Name of the Teacher: Dr. Khirod Deori

#### **Department:** Zoology





















# Name of the Teacher: Dr. Pavitra Chutia

## **Department: Zoology**





















Name of the Teacher: Dr. Rajeev Basumatary

**Department: Zoology** 





















Name of the Teacher: Dr. Samrat Sengupta

**Department: Zoology** 























## **Department:** Zoology





















### Name of the Teacher: Dr. Hemanta Saikia,

# **Department: Economics**





















## Name of the Teacher: Dr. Jadumoni Das

#### **Department: Economics**





















## Name of the Teacher: Mr. Devoit Phukan

## **Department: Economics**









































#### Name of the Teacher: Dr. Paban Ch. Dutta

# **Department: Phillosophy**





















#### Name of the Teacher: Ms. Bandana Kathar

**Department: Phillosophy** 





















#### Ms. Gayatri Sharma Tamuly

#### Dept. of Philosophy

























#### Name of the teacher:Miss Silpeesikha Pathak

















## Name of the Teacher: Mr Debeswar Baruah

## **Department: History**





















## Name of the Teacher: Mr Dulen Gogoi

**Department: History** 





















# Name of the Teacher: Mr Debo Prasad Gogoi

# **Department: History**





















# Name of the Teacher: Dr. Jayanta Barukial

## **Departm