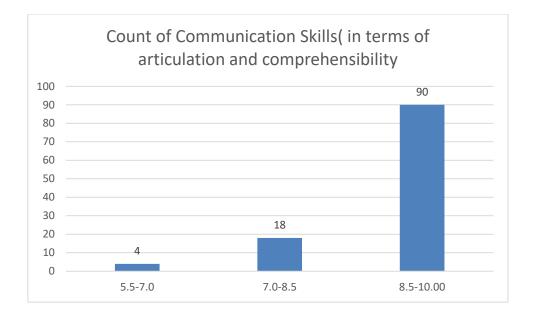

### Name of the Teacher: Mrs. Manisha Chaliha

# **Department: Education**





















# Name of the Teacher: Dr. Anindita Dey





















#### Name of the Teacher: Ms. Prithwa Deb





















#### Name of the Teacher: Mr. Anshuman Bora





















#### Name of the Teacher: Mr. Lakshminath Rabha





















# Name of the Teacher: Mrs. Daisy Ingtipi





















# Name of the Teacher: Dr. Paban Boruah

# **Department: Statistics**





















Name of the Teacher: Dr. Rumee Rani Savapandit

**Department: Statistics** 





















#### Name of the Teacher: Mr. Jinku Borkotoky

# **Department: Statistics**





















#### Name of the Teacher: Mrs. Ruma Hazarika

#### **Department: Political Science**





















Name of the Teacher: Dr. Tarun Gogoi Department: Political Science























## **Department: Political Science**





















# Name of the Teacher: Mr. Biplob Gogoi

## **Department: Political Science**





















## Name of the Teacher: Dr. Khirod Deori

#### **Department:** Zoology





















# Name of the Teacher: Dr. Pavitra Chutia

## **Department: Zoology**





















Name of the Teacher: Dr. Rajeev Basumatary

**Department: Zoology** 





















Name of the Teacher: Dr. Samrat Sengupta

**Department: Zoology** 























## **Department:** Zoology





















### Name of the Teacher: Dr. Hemanta Saikia,

# **Department: Economics**





















## Name of the Teacher: Dr. J