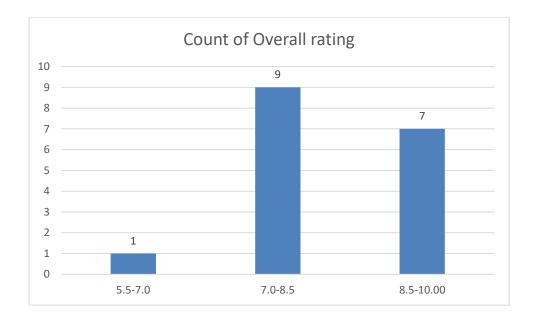

#### Parameters:

- Knowledge base of the teacher
- Communication Skills in terms of articulation and comprehensibility
- Sincerity/Commitment of the teacher
- Interest generated by the teacher
- Ability to integrate course material with environment/other issues, to provide a broader perspective
- Ability to integrate content with other courses
- Accessibility of the teacher in and out of the class (includes availability of the teacher to motivate further study and discussion outside class)
- Ability to design quizzes/Test/assignments/examinations and projects to evaluate students understanding of the course
- Provision of sufficient time for feedback
- Overall rating