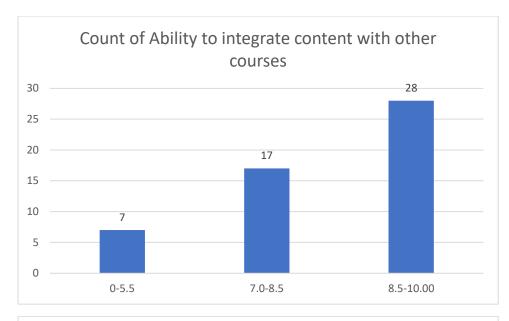

#### Parameters:

- Knowledge base of the teacher
- Communication Skills in terms of articulation and comprehensibility
- Sincerity/Commitment of the teacher
- Interest generated by the teacher
- Ability to integrate course material with environment/other issues, to provide a broader perspective
- Ability to integrate content with other courses
- Accessibility of the teacher in and out of the class (includes availability of the teacher to motivate further study and discussion outside class)
- Ability to design quizzes/Test/assignments/examinations and projects to evaluate students understanding of the course
- Provision of sufficient time for feedback
- Overall rating