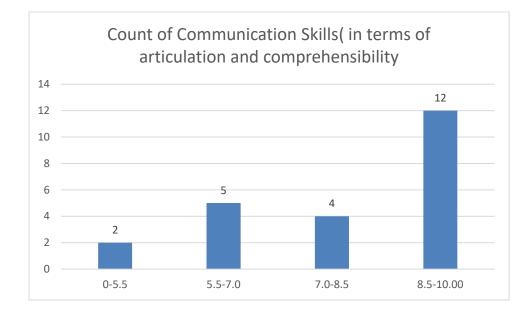

nces





















## Department of Botany

## Name of the Teacher: Dr. Jayanta Barukial





















#### Dr. Rousan Sharma

## Department of Botany









































#### Mr. Phirose Kemprai

## Department of Botany





















Mrs. Anima Kutum Department of Botany





















## Name of the Teacher: Mr. Jyoti prasad Dutta

# Department of Chemistry





















#### Mr. Bedanta Kumar Bora

#### Department of Statistics





















#### Dr. Suvangshu Dutta Department of Chemistry









































Dr. Romen Chutia Department of Chemistry





















## Miss Sukanya Das

## Department of Chemistry





















# Name of the Teacher: Dr. Amal Kr. Sarmah























































































#### Name of the Teacher: Dr. Pawan Chetri





















# Name of the Teacher: Mr. Biswajit Dutta

# **Department: Physics**





















## Dr. Nilufar Mana Begum

#### Department of Mathematics





















## Dr. Tapan Boishya

#### Department of Mathematics













Count of Accessibility of the teacher in and out of the class(includes availability of the teacher to motivate further study and discussion outside class)







#### Mr Ashik Hussain Mirza























## Mr. Pranjal Borah

## Department of Mathematics