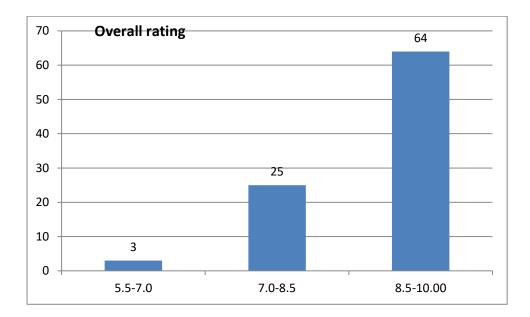

#### Parameters:

- Knowledge base of the teacher
- Communication Skills in terms of articulation and comprehensibility
- Sincerity/Commitment of the teacher
- Interest generated by the teacher
- Ability to integrate course material with environment/other issues, to provide a broader perspective
- Ability to integrate content with other courses
- Accessibility of the teacher in and out of the class (includes availability of the teacher to motivate further study and discussion outside class)
- Ability to design quizzes/Test/assignments/examinations and projects to evaluate students understanding of the course
- Provision of sufficient time for feedback
- Overall rating