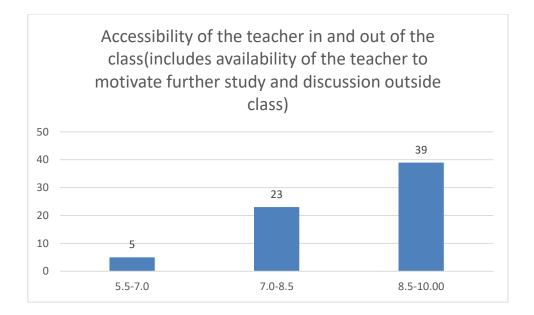

#### Parameters:

- Knowledge base of the teacher
- Communication Skills in terms of articulation and comprehensibility
- Sincerity/Commitment of the teacher
- Interest generated by the teacher
- Ability to integrate course material with environment/other issues, to provide a broader perspective
- Ability to integrate content with other courses
- Accessibility of the teacher in and out of the class (includes availability of the teacher to motivate further study and discussion outside class)
- Ability to design quizzes/Test/assignments/examinations and projects to evaluate students understanding of the course
- Provision of sufficient time for feedback
- Overall rating

#### Department of Mathematics

Count of Accessibility of the teacher in and out of the class(includes availability of the teacher to motivate further study and discussion outside class)