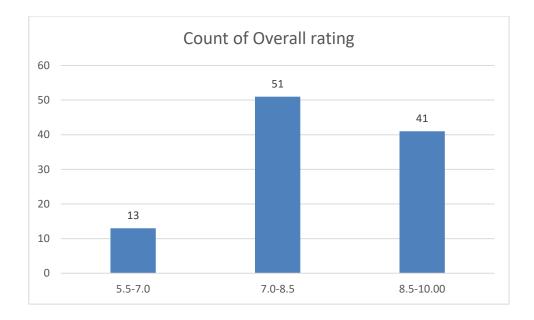

e Bhattacharyee

Department of Assamese



Knowledge base of the teacher

### Communication Skills











































#### Name of the Teacher: Dr. Mousumi Baruah





















## Name of the Teacher: Dr. Joya Kalita





















## Name of the Teacher: Ms Madhusmita Gogoi





22

















# Name of the Teacher: Dr. Chitra Devi

## **Department: Education**





















## Name of the Teacher: Mrs. Leela Das

# **Department: Education**





















### Name of the Teacher: Mrs. Manisha Chaliha

# **Department: Education**





















# Name of the Teacher: Dr. Anindita Dey





















#### Name of the Teacher: Ms. Prithwa Deb





















#### Name of the Teacher: Mr. Anshuman Bora





















#### Name of the Teacher: Mr. Lakshminath Rabha





















# Name of the Teacher: Mrs. Daisy Ingtipi





















# Name of the Teacher: Dr. Paban Boruah

# **Department: Statistics**





















Name of the Teacher: Dr. Rumee Rani Savapandit

**Department: Statistics** 





















#### Name of the Teacher: Mr. Jinku Borkotoky

# **Department: Statistics**





















#### Name of the Teacher: Mrs. Ruma Hazarika

#### **Department: Political Science**





















Name of the Teacher: Dr. Tarun Gogoi Department: Political Science























## **Department: Political Science**





















# Name of the Teacher: Mr. Biplob Gogoi

## **Department: Political Science**





















## Name of the Teacher: Dr.