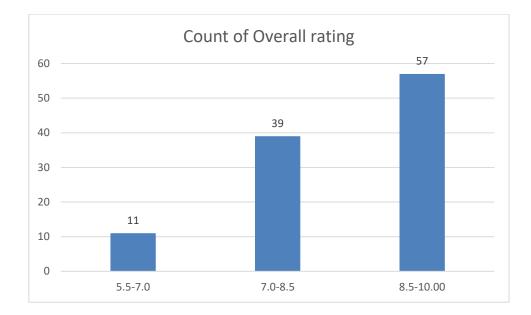

Name of the Teacher: Dr. Jyotirmoyee Bhattacharyee

Department of Assamese

Knowledge base of the teacher