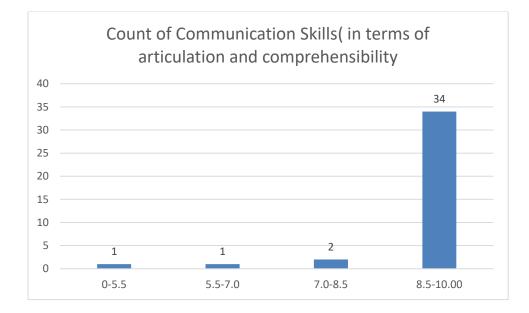

sophy**





















#### Name of the Teacher: Ms. Bandana Kathar

**Department: Phillosophy** 





















#### Ms. Gayatri Sharma Tamuly

#### Dept. of Philosophy

























#### Name of the teacher:Miss Silpeesikha Pathak

















## Name of the Teacher: Mr Debeswar Baruah

## **Department: History**





















## Name of the Teacher: Mr Dulen Gogoi

**Department: History** 





















# Name of the Teacher: Mr Debo Prasad Gogoi

# **Department: History**





















# Name of the Teacher: Dr. Jayanta Barukial

## **Department: Life Sciences**









































#### Name of the Teacher: Dr. Pavitra Chutia





















### Name of the Teacher: Dr. Rajeev Basumatary

































































# Name of the Teacher: Dr. Sukriti Dutta











































Ms. Priyankhi Borgohain Department of Life Sciences









































Ms. Ekhani Saikia Department of Life Sciences





























































Dr. Apurba Saikia Department of Life Sciences









































Mrs. Anima Kutum Department Life Sciences





















## Department of Botany

## Name of the Teacher: Dr. Jayanta Barukial





















#### Dr. Rousan Sharma

## Department of Botany









































#### Mr. Phirose Kemprai

## Department of Botany





















Mrs. Anima Kutum Department of Botany





















## Name of the T