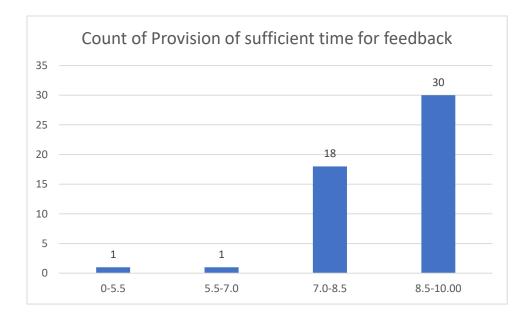

um Department of Botany





















## Name of the Teacher: Mr. Jyoti prasad Dutta

# Department of Chemistry





















#### Mr. Bedanta Kumar Bora

#### Department of Statistics





















#### Dr. Suvangshu Dutta Department of Chemistry









































Dr. Romen Chutia Department of Chemistry





















## Miss Sukanya Das

## Department of Chemistry





















# Name of the Teacher: Dr. Amal Kr. Sarmah























































































#### Name of the Teacher: Dr. Pawan Chetri





















# Name of the Teacher: Mr. Biswajit Dutta

# **Department: Physics**





















## Dr. Nilufar Mana Begum

#### Department of Mathematics





















## Dr. Tapan Boishya

#### Department of Mathematics













Count of Accessibility of the teacher in and out of the class(includes availability of the teacher to motivate further study and discussion outside class)







#### Mr Ashik Hussain Mirza























## Mr. Pranjal Borah

## Department of Mathematics