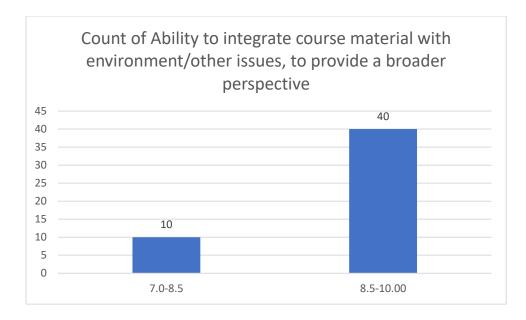

Dr. Romen Chutia Department of Chemistry





















## Miss Sukanya Das

## Department of Chemistry





















# Name of the Teacher: Dr. Amal Kr. Sarmah























































































#### Name of the Teacher: Dr. Pawan Chetri





















# Name of the Teacher: Mr. Biswajit Dutta

# **Department: Physics**





















## Dr. Nilufar Mana Begum

#### Department of Mathematics





















## Dr. Tapan Boishya

#### Department of Mathematics













Count of Accessibility of the teacher in and out of the class(includes availability of the teacher to motivate further study and discussion outside class)







#### Mr Ashik Hussain Mirza























## Mr. Pranjal Borah

## Department of Mathematics