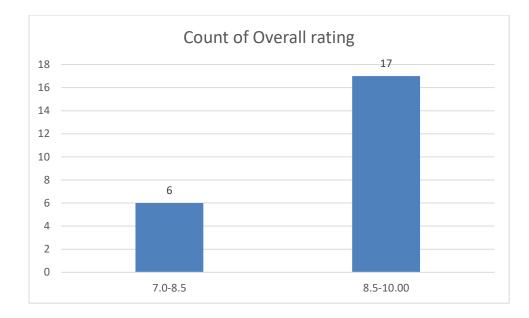

Name of the Teacher: Dr. Jyotirmoyee Bhattacharyee

Department of Assamese

Knowledge base of the teacher