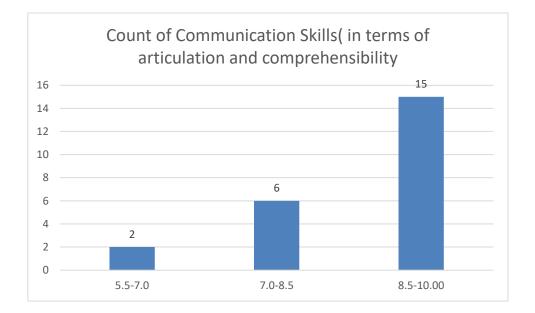

#### Parameters:

- Knowledge base of the teacher
- Communication Skills in terms of articulation and comprehensibility
- Sincerity/Commitment of the teacher
- Interest generated by the teacher
- Ability to integrate course material with environment/other issues, to provide a broader perspective
- Ability to integrate content with other courses
- Accessibility of the teacher in and out of the class (includes availability of the teacher to motivate further study and discussion outside class)
- Ability to design quizzes/Test/assignments/examinations and projects to evaluate students understanding of the course
- Provision of sufficient time for feedback
- Overall rating

### Communication Skills