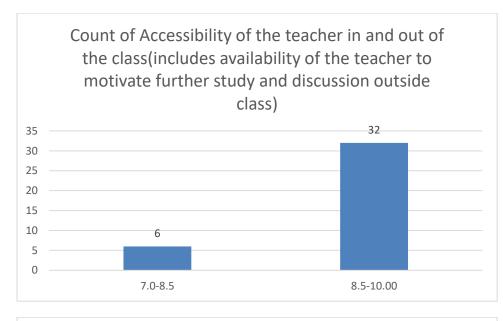

#### Parameters:

- Knowledge base of the teacher
- Communication Skills in terms of articulation and comprehensibility
- Sincerity/Commitment of the teacher
- Interest generated by the teacher
- Ability to integrate course material with environment/other issues, to provide a broader perspective
- Ability to integrate content with other courses
- Accessibility of the teacher in and out of the class (includes availability of the teacher to motivate further study and discussion outside class)
- Ability to design quizzes/Test/assignments/examinations and projects to evaluate students understanding of the course
- Provision of sufficient time for feedback
- Overall rating

#### Department of Mathematics

Count of Accessibility of the teacher in and out of the class(includes availability of the teacher to motivate further study and discussion outside class)