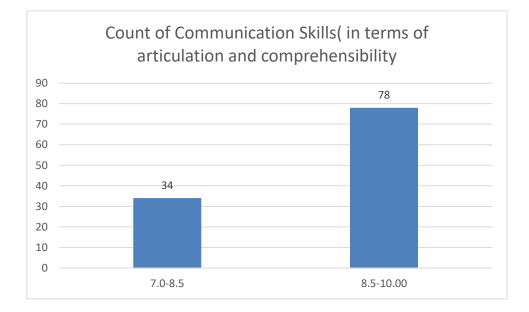

#### Parameters:

- Knowledge base of the teacher
- Communication Skills in terms of articulation and comprehensibility
- Sincerity/Commitment of the teacher
- Interest generated by the teacher
- Ability to integrate course material with environment/other issues, to provide a broader perspective
- Ability to integrate content with other courses
- Accessibility of the teacher in and out of the class (includes availability of the teacher to motivate further study and discussion outside class)
- Ability to design quizzes/Test/assignments/examinations and projects to evaluate students understanding of the course
- Provision of sufficient time for feedback
- Overall rating

### Communication Skills