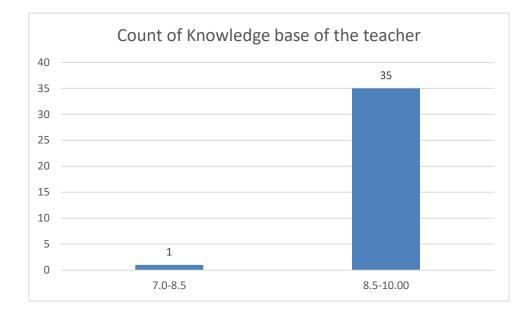

Name of the Teacher: Dr. Jyotirmoyee Bhattacharyee

Department of Assamese

Knowledge base of the teacher