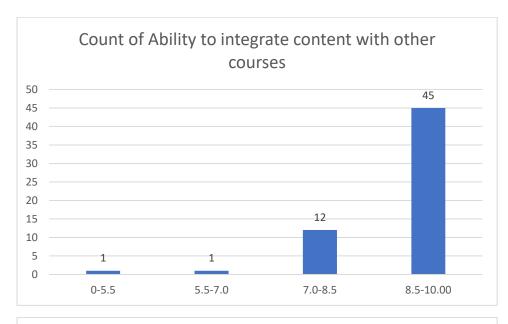

#### Parameters:

- Knowledge base of the teacher
- Communication Skills in terms of articulation and comprehensibility
- Sincerity/Commitment of the teacher
- Interest generated by the teacher
- Ability to integrate course material with environment/other issues, to provide a broader perspective
- Ability to integrate content with other courses
- Accessibility of the teacher in and out of the class (includes availability of the teacher to motivate further study and discussion outside class)
- Ability to design quizzes/Test/assignments/examinations and projects to evaluate students understanding of the course
- Provision of sufficient time for feedback
- Overall rating