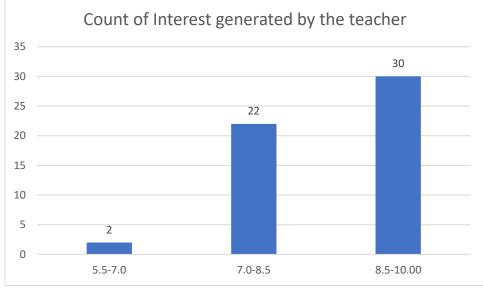

ces









































Mrs. Anima Kutum Department Life Sciences





















## Department of Botany

## Name of the Teacher: Dr. Jayanta Barukial





















#### Dr. Rousan Sharma

## Department of Botany









































#### Mr. Phirose Kemprai

## Department of Botany





















Mrs. Anima Kutum Department of Botany





















## Name of the Teacher: Mr. Jyoti prasad Dutta

# Department of Chemistry





















#### Mr. Bedanta Kumar Bora

#### Department of Statistics





















#### Dr. Suvangshu Dutta Department of Chemistry









































Dr. Romen Chutia Department of Chemistry





















## Miss Sukanya Das

## Department of Chemistry





















# Name of the Teacher: Dr. Amal Kr. Sarmah























































































#### Name of the Teacher: Dr. Pawan Chetri





















# Name of the Teacher: Mr. Biswajit Dutta

# **Department: Physics**





















## Dr. Nilufar Mana Begum

#### Department of Mathematics





















## Dr. Tapan Boishya

#### Department of Mathematics













Count of Accessibility of the teacher in and out of the class(includes availability of the teacher to motivate further study and discussion outside class)







#### Mr Ashik Hussain Mirza























## Mr. Pranjal Borah

## Department of Mathematics