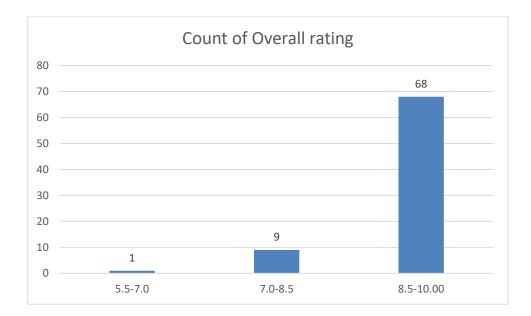

Name of the Teacher: Dr. Jyotirmoyee Bhattacharyee

Department of Assamese

Knowledge base of the teacher