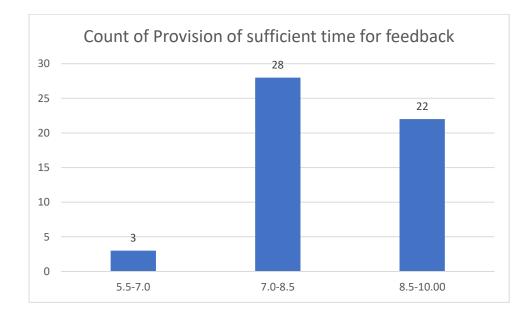

of Life Sciences





























































Dr. Apurba Saikia Department of Life Sciences









































Mrs. Anima Kutum Department Life Sciences





















## Department of Botany

## Name of the Teacher: Dr. Jayanta Barukial





















#### Dr. Rousan Sharma

## Department of Botany









































#### Mr. Phirose Kemprai

## Department of Botany





















Mrs. Anima Kutum Department of Botany





















## Name of the Teacher: Mr. Jyoti prasad Dutta

# Department of Chemistry





















#### Mr. Bedanta Kumar Bora

#### Department of Statistics





















#### Dr. Suvangshu Dutta Department of Chemistry









































Dr. Romen Chutia Department of Chemistry





















## Miss Sukanya Das

## Department of Chemistry





















# Name of the Teacher: Dr. Amal Kr. Sarmah























































































#### Name of the Teacher: Dr. Pawan Chetri





















# Name of the Teacher: Mr. Biswajit Dutta

# **Department: Physics**





















## Dr. Nilufar Mana Begum

#### Department of Mathematics





















## Dr. Tapan Boishya

#### Department of Mathematics













Count of Accessibility of the teacher in and out of the class(includes availability of the teacher to motivate further study and discussion outside class)







#### Mr Ashik Hussain Mirza























## Mr. Pranjal Borah

#