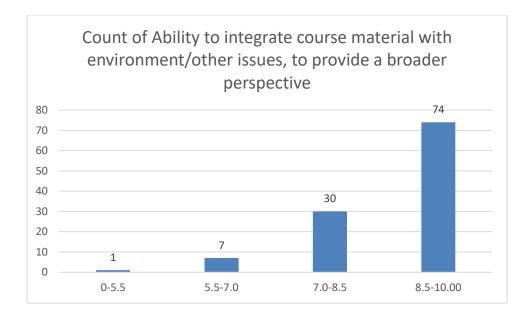

#### Parameters:

- Knowledge base of the teacher
- Communication Skills in terms of articulation and comprehensibility
- Sincerity/Commitment of the teacher
- Interest generated by the teacher
- Ability to integrate course material with environment/other issues, to provide a broader perspective
- Ability to integrate content with other courses
- Accessibility of the teacher in and out of the class (includes availability of the teacher to motivate further study and discussion outside class)
- Ability to design quizzes/Test/assignments/examinations and projects to evaluate students understanding of the course
- Provision of sufficient time for feedback
- Overall rating