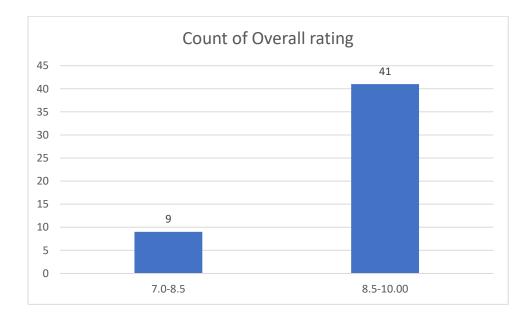

#### Parameters:

- Knowledge base of the teacher
- Communication Skills in terms of articulation and comprehensibility
- Sincerity/Commitment of the teacher
- Interest generated by the teacher
- Ability to integrate course material with environment/other issues, to provide a broader perspective
- Ability to integrate content with other courses
- Accessibility of the teacher in and out of the class (includes availability of the teacher to motivate further study and discussion outside class)
- Ability to design quizzes/Test/assignments/examinations and projects to evaluate students understanding of the course
- Provision of sufficient time for feedback
- Overall rating