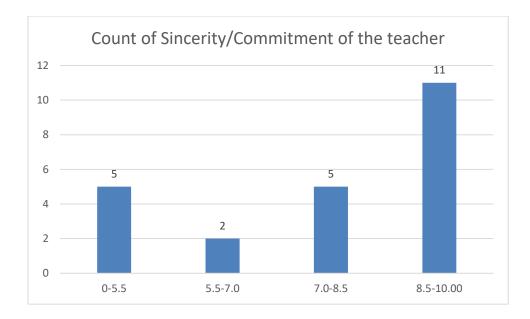

Name of the Teacher: Dr. Jyotirmoyee Bhattacharyee

Department of Assamese

Knowledge base of the teacher