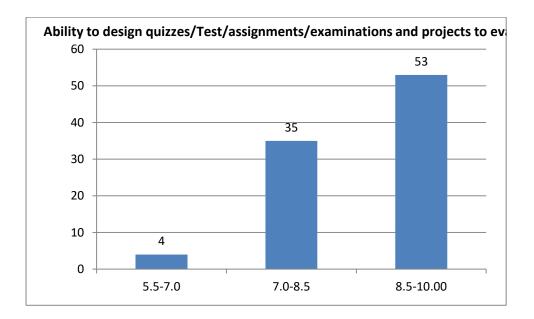

#### Parameters:

- Knowledge base of the teacher
- Communication Skills in terms of articulation and comprehensibility
- Sincerity/Commitment of the teacher
- Interest generated by the teacher
- Ability to integrate course material with environment/other issues, to provide a broader perspective
- Ability to integrate content with other courses
- Accessibility of the teacher in and out of the class (includes availability of the teacher to motivate further study and discussion outside class)
- Ability to design quizzes/Test/assignments/examinations and projects to evaluate students understanding of the course
- Provision of sufficient time for feedback
- Overall rating