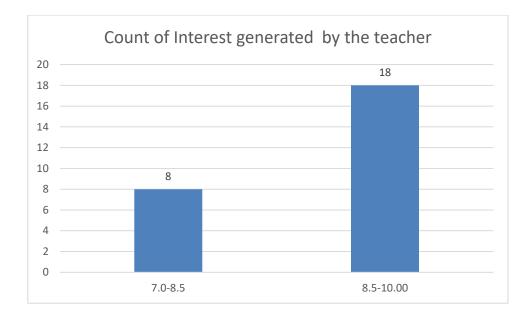

ogoi





22

















# Name of the Teacher: Dr. Chitra Devi

## **Department: Education**





















## Name of the Teacher: Mrs. Leela Das

# **Department: Education**





















### Name of the Teacher: Mrs. Manisha Chaliha

# **Department: Education**





















# Name of the Teacher: Dr. Anindita Dey





















#### Name of the Teacher: Ms. Prithwa Deb





















#### Name of the Teacher: Mr. Anshuman Bora





















#### Name of the Teacher: Mr. Lakshminath Rabha





















# Name of the Teacher: Mrs. Daisy Ingtipi





















# Name of the Teacher: Dr. Paban Boruah

# **Department: Statistics**





















Name of the Teacher: Dr. Rumee Rani Savapandit

**Department: Statistics** 





















#### Name of the Teacher: Mr. Jinku Borkotoky

# **Department: Statistics**





















#### Name of the Teacher: Mrs. Ruma Hazarika

#### **Department: Political Science**





















Name of the Teacher: Dr. Tarun Gogoi Department: Political Science























## **Department: Political Science**





















# Name of the Teacher: Mr. Biplob Gogoi

## **Department: Political Science**





















## Name of the Teacher: Dr. Khirod Deori

#### **Department:** Zoology





















# Name of the Teacher: Dr. Pavitra Chutia

## **Department: Zoology**





















Name of the Teacher: Dr. Rajeev Basumatary

**Department: Zoology** 





















Name of the Teacher: Dr. Samrat Sengupta

**Department: Zoology