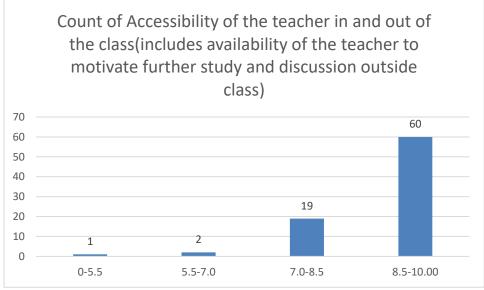

#### Parameters:

- Knowledge base of the teacher
- Communication Skills in terms of articulation and comprehensibility
- Sincerity/Commitment of the teacher
- Interest generated by the teacher
- Ability to integrate course material with environment/other issues, to provide a broader perspective
- Ability to integrate content with other courses
- Accessibility of the teacher in and out of the class (includes availability of the teacher to motivate further study and discussion outside class)
- Ability to design quizzes/Test/assignments/examinations and projects to evaluate students understanding of the course
- Provision of sufficient time for feedback
- Overall rating

#### Department of Mathematics

Count of Accessibility of the teacher in and out of the class(includes availability of the teacher to motivate further study and discussion outside class)