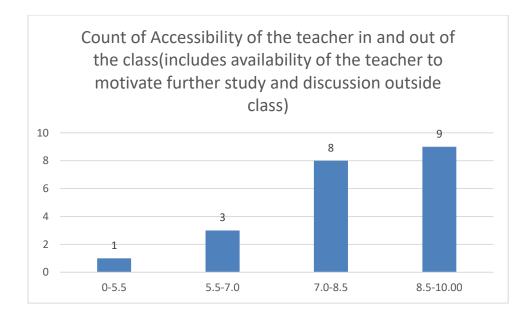

#### Parameters:

- Knowledge base of the teacher
- Communication Skills in terms of articulation and comprehensibility
- Sincerity/Commitment of the teacher
- Interest generated by the teacher
- Ability to integrate course material with environment/other issues, to provide a broader perspective
- Ability to integrate content with other courses
- Accessibility of the teacher in and out of the class (includes availability of the teacher to motivate further study and discussion outside class)
- Ability to design quizzes/Test/assignments/examinations and projects to evaluate students understanding of the course
- Provision of sufficient time for feedback
- Overall rating

#### Department of Mathematics

Count of Accessibility of the teacher in and out of the class(includes availability of the teacher to motivate further study and discussion outside class)