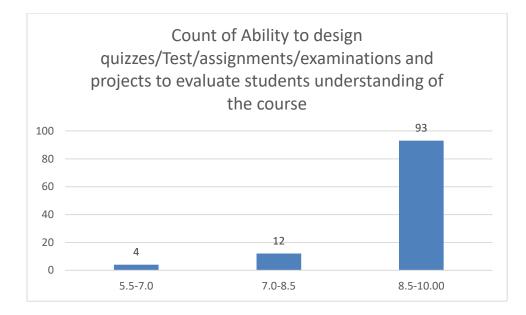

#### Parameters:

- Knowledge base of the teacher
- Communication Skills in terms of articulation and comprehensibility
- Sincerity/Commitment of the teacher
- Interest generated by the teacher
- Ability to integrate course material with environment/other issues, to provide a broader perspective
- Ability to integrate content with other courses
- Accessibility of the teacher in and out of the class (includes availability of the teacher to motivate further study and discussion outside class)
- Ability to design quizzes/Test/assignments/examinations and projects to evaluate students understanding of the course
- Provision of sufficient time for feedback
- Overall rating