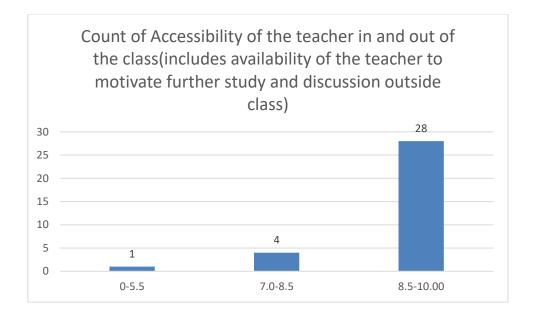

#### Parameters:

- Knowledge base of the teacher
- Communication Skills in terms of articulation and comprehensibility
- Sincerity/Commitment of the teacher
- Interest generated by the teacher
- Ability to integrate course material with environment/other issues, to provide a broader perspective
- Ability to integrate content with other courses
- Accessibility of the teacher in and out of the class (includes availability of the teacher to motivate further study and discussion outside class)
- Ability to design quizzes/Test/assignments/examinations and projects to evaluate students understanding of the course
- Provision of sufficient time for feedback
- Overall rating

#### Department of Mathematics

Count of Accessibility of the teacher in and out of the class(includes availability of the teacher to motivate further study and discussion outside class)