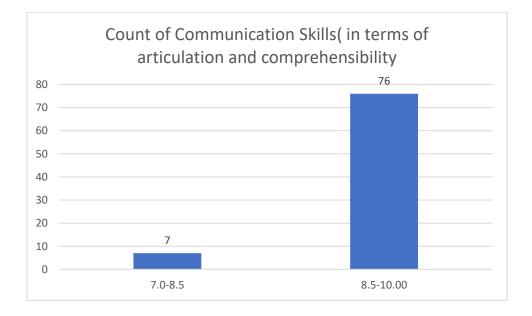

rest generated by the teacher
- Ability to integrate course material with environment/other issues, to provide a broader perspective
- Ability to integrate content with other courses
- Accessibility of the teacher in and out of the class (includes availability of the teacher to motivate further study and discussion outside class)
- Ability to design quizzes/Test/assignments/examinations and projects to evaluate students understanding of the course
- Provision of sufficient time for feedback
- Overall rating

Name of the Teacher: Dr. Jyotirmoyee Bhattacharyee

Department of Assamese



Knowledge base of the teacher

### Communication Skills











































#### Name of the Teacher: Dr. Mousumi Baruah





















## Name of the Teacher: Dr. Joya Kalita





















## Name of the Teacher: Ms Madhusmita Gogoi





22

















# Name of the Teacher: Dr. Chitra Devi

## **Department: Education**





















## Name of the Teacher: Mrs. Leela Das

# **Department: Education**





















### Name of the Teacher: Mrs. Manisha Chaliha

# **Department: Education**





















# Name of the Teacher: Dr. Anindita Dey





















#### Name of the Teacher: Ms. Prithwa Deb





















#### Name of the Teacher: Mr. Anshuman Bora





















#### Name of the Teacher: Mr. Lakshminath Rabha





















# Name of the Teacher: Mrs. Daisy Ingtipi





















# Name of the Teacher: Dr. Paban Boruah

# **Department: Statistics**





















Name of the Teacher: Dr. R