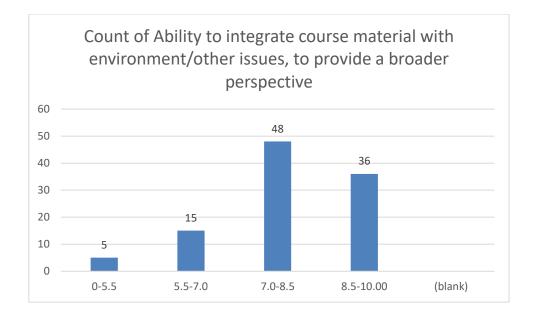

#### Name of the Teacher: Dr. Mousumi Baruah





















## Name of the Teacher: Dr. Joya Kalita





















## Name of the Teacher: Ms Madhusmita Gogoi





22

















# Name of the Teacher: Dr. Chitra Devi

## **Department: Education**





















## Name of the Teacher: Mrs. Leela Das

# **Department: Education**





















### Name of the Teacher: Mrs. Manisha Chaliha

# **Department: Education**





















# Name of the Teacher: Dr. Anindita Dey





















#### Name of the Teacher: Ms. Prithwa Deb





















#### Name of the Teacher: Mr. Anshuman Bora





















#### Name of the Teacher: Mr. Lakshminath Rabha





















# Name of the Teacher: Mrs. Daisy Ingtipi





















# Name of the Teacher: Dr. Paban Boruah

# **Department: Statistics**





















Name of the Teacher: Dr. Rumee Rani Savapandit

**Department: Statistics** 





















#### Name of the Teacher: Mr. Jinku Borkotoky

# **Department: Statistics**





















#### Name of the Teacher: Mrs. Ruma Hazarika

#### **Department: Political Science**





















Name of the Teacher: Dr. Tarun Gogoi Department: Political Science























## **Department: Political Science**





















# Name of the Teacher: Mr. Biplob Gogoi

## **Department: Political Science**





















## Name of the Teacher: Dr. Khirod Deori

#### **Department:** Zoology





















# Name of the Teacher: Dr. Pavitra Chutia

## **Department