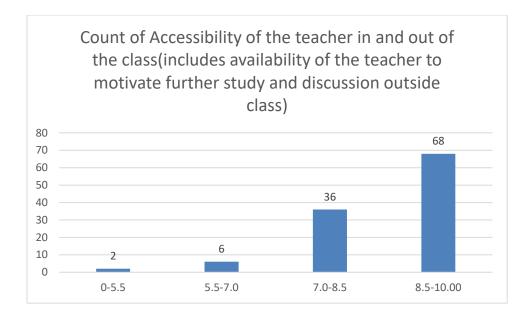

#### Parameters:

- Knowledge base of the teacher
- Communication Skills in terms of articulation and comprehensibility
- Sincerity/Commitment of the teacher
- Interest generated by the teacher
- Ability to integrate course material with environment/other issues, to provide a broader perspective
- Ability to integrate content with other courses
- Accessibility of the teacher in and out of the class (includes availability of the teacher to motivate further study and discussion outside class)
- Ability to design quizzes/Test/assignments/examinations and projects to evaluate students understanding of the course
- Provision of sufficient time for feedback
- Overall rating

#### Department of Mathematics

Count of Accessibility of the teacher in and out of the class(includes availability of the teacher to motivate further study and discussion outside class)