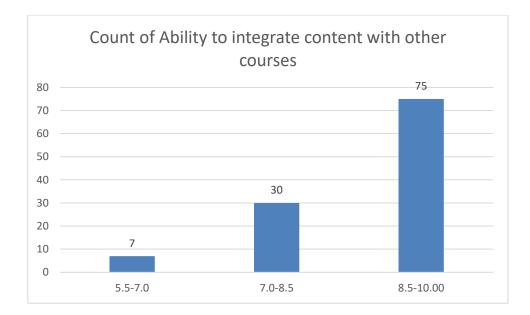

Name of the Teacher: Dr. Jyotirmoyee Bhattacharyee

Department of Assamese

Knowledge base of the teacher