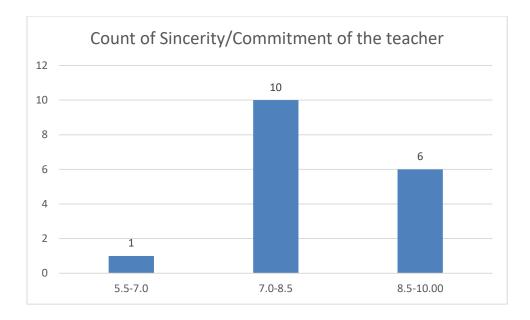

Name of the Teacher: Dr. Jyotirmoyee Bhattacharyee

Department of Assamese

Knowledge base of the teacher