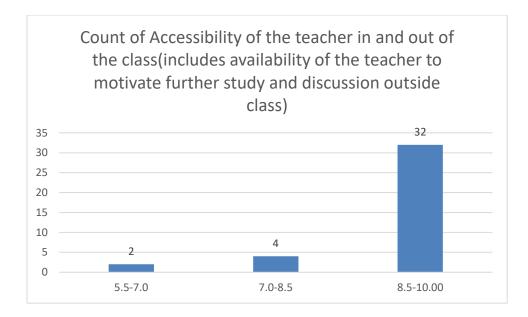

#### Parameters:

- Knowledge base of the teacher
- Communication Skills in terms of articulation and comprehensibility
- Sincerity/Commitment of the teacher
- Interest generated by the teacher
- Ability to integrate course material with environment/other issues, to provide a broader perspective
- Ability to integrate content with other courses
- Accessibility of the teacher in and out of the class (includes availability of the teacher to motivate further study and discussion outside class)
- Ability to design quizzes/Test/assignments/examinations and projects to evaluate students understanding of the course
- Provision of sufficient time for feedback
- Overall rating

#### Department of Mathematics

Count of Accessibility of the teacher in and out of the class(includes availability of the teacher to motivate further study and discussion outside class)