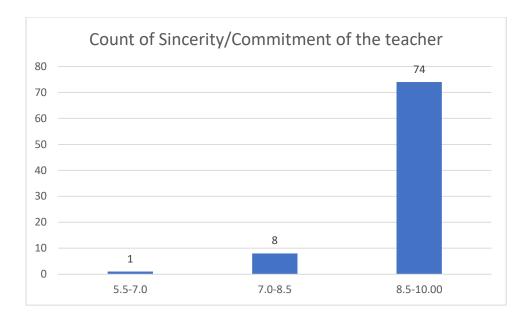

st generated by the teacher
- Ability to integrate course material with environment/other issues, to provide a broader perspective
- Ability to integrate content with other courses
- Accessibility of the teacher in and out of the class (includes availability of the teacher to motivate further study and discussion outside class)
- Ability to design quizzes/Test/assignments/examinations and projects to evaluate students understanding of the course
- Provision of sufficient time for feedback
- Overall rating

Name of the Teacher: Dr. Jyotirmoyee Bhattacharyee

Department of Assamese



Knowledge base of the teacher

### Communication Skills











































#### Name of the Teacher: Dr. Mousumi Baruah





















## Name of the Teacher: Dr. Joya Kalita





















## Name of the Teacher: Ms Madhusmita Gogoi





22

















# Name of the Teacher: Dr. Chitra Devi

## **Department: Education**





















## Name of the Teacher: Mrs. Leela Das

# **Department: Education**





















### Name of the Teacher: Mrs. Manisha Chaliha

# **Department: Education**





















# Name of the Teacher: Dr. Anindita Dey





















#### Name of the Teacher: Ms. Prithwa Deb





















#### Name of the Teacher: Mr. Anshuman Bora





















#### Name of the Teacher: Mr. Lakshminath Rabha





















# Name of the Teacher: Mrs. Daisy Ingtipi





















# Name of the Teacher: Dr. Paban Boruah

# **Department: Statistics**





















Name of the Teacher: Dr. Rum