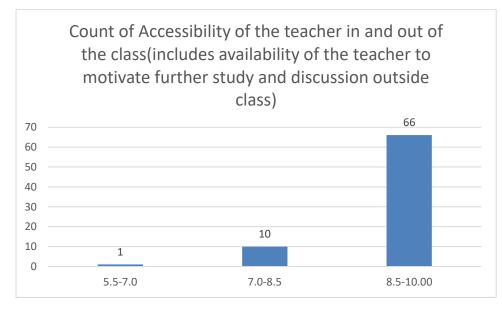

#### Department of Mathematics

Count of Accessibility of the teacher in and out of the class(includes availability of the teacher to motivate further study and discussion outside class)