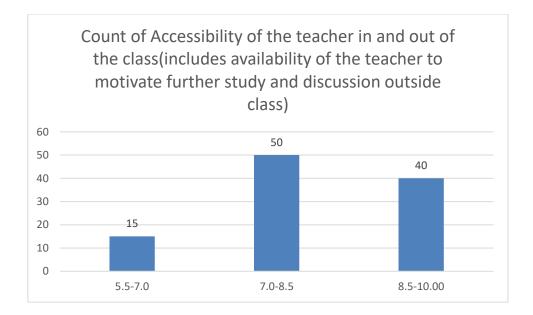

#### Department of Mathematics

Count of Accessibility of the teacher in and out of the class(includes availability of the teacher to motivate further study and discussion outside class)