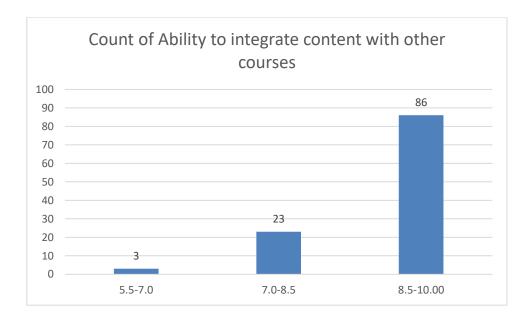

### Name of the Teacher: Mrs. Manisha Chaliha

# **Department: Education**





















# Name of the Teacher: Dr. Anindita Dey





















#### Name of the Teacher: Ms. Prithwa Deb





















#### Name of the Teacher: Mr. Anshuman Bora





















#### Name of the Teacher: Mr. Lakshminath Rabha





















# Name of the Teacher: Mrs. Daisy Ingtipi





















# Name of the Teacher: Dr. Paban Boruah

# **Department: Statistics**





















Name of the Teacher: Dr. Rumee Rani Savapandit

**Department: Statistics** 





















#### Name of the Teacher: Mr. Jinku Borkotoky

# **Department: Statistics**





















#### Name of the Teacher: Mrs. Ruma Hazarika

#### **Department: Political Science**





















Name of the Teacher: Dr. Tarun Gogoi Department: Political Science























## **Department: Political Science**





















# Name of the Teacher: Mr. Biplob Gogoi

## **Department: Political Science**





















## Name of the Teacher: Dr. Khirod Deori

#### **Department:** Zoology





















# Name of the Teacher: Dr. Pavitra Chutia

## **Department: Zoology**





















Name of the Teacher: Dr. Rajeev Basumatary

**Department: Zoology** 





















Name of the Teacher: Dr. Samrat Sengupta

**Department: Zoology** 























## **Department:** Zoology





















### Name of the Teacher: Dr. Hemanta Saikia,

# **Department: Economics**





















## Name of the Teacher: Dr. Jadumoni