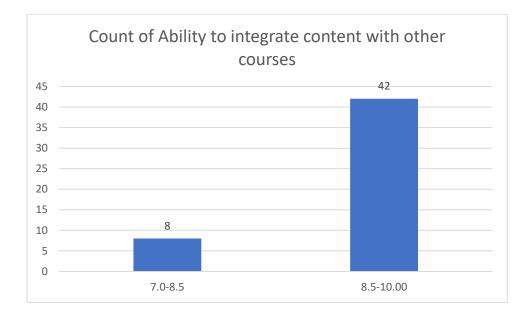

Dr. Romen Chutia Department of Chemistry





















## Miss Sukanya Das

## Department of Chemistry





















# Name of the Teacher: Dr. Amal Kr. Sarmah























































































#### Name of the Teacher: Dr. Pawan Chetri





















# Name of the Teacher: Mr. Biswajit Dutta

# **Department: Physics**





















## Dr. Nilufar Mana Begum

#### Department of Mathematics





















## Dr. Tapan Boishya

#### Department of Mathematics













Count of Accessibility of the teacher in and out of the class(includes availability of the teacher to motivate further study and discussion outside class)







#### Mr Ashik Hussain Mirza























## Mr. Pranjal Borah

## Department of Mathematics