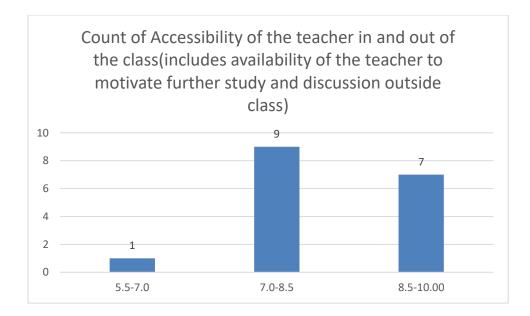

#### Department of Mathematics

Count of Accessibility of the teacher in and out of the class(includes availability of the teacher to motivate further study and discussion outside class)