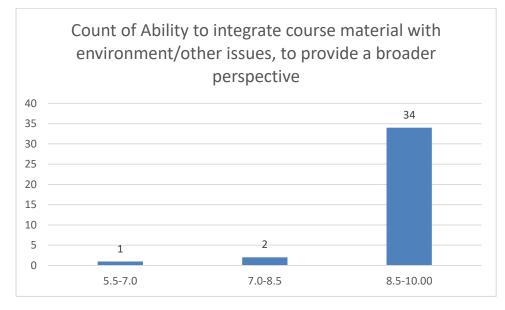

#### Parameters:

- Knowledge base of the teacher
- Communication Skills in terms of articulation and comprehensibility
- Sincerity/Commitment of the teacher
- Interest generated by the teacher
- Ability to integrate course material with environment/other issues, to provide a broader perspective
- Ability to integrate content with other courses
- Accessibility of the teacher in and out of the class (includes availability of the teacher to motivate further study and discussion outside class)
- Ability to design quizzes/Test/assignments/examinations and projects to evaluate students understanding of the course
- Provision of sufficient time for feedback
- Overall rating