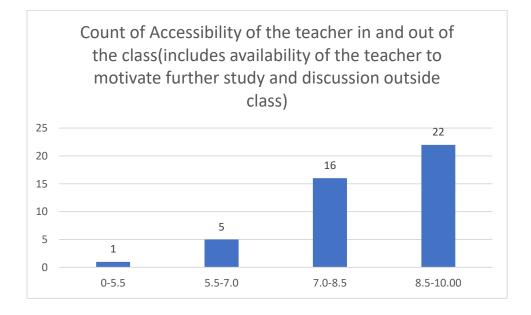

#### Department of Mathematics

Count of Accessibility of the teacher in and out of the class(includes availability of the teacher to motivate further study and discussion outside class)