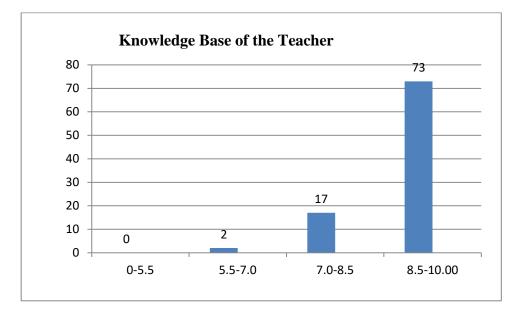

Name of the Teacher: Dr. Jyotirmoyee Bhattacharyee

Department of Assamese

Knowledge base of the teacher