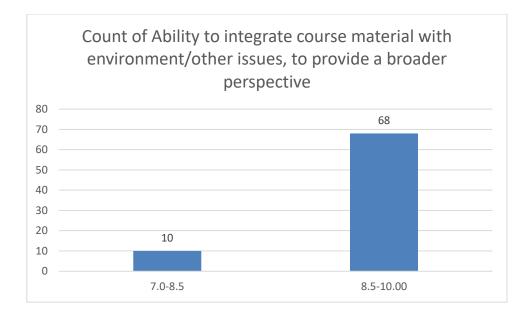

ith other courses
- Accessibility of the teacher in and out of the class (includes availability of the teacher to motivate further study and discussion outside class)
- Ability to design quizzes/Test/assignments/examinations and projects to evaluate students understanding of the course
- Provision of sufficient time for feedback
- Overall rating

Name of the Teacher: Dr. Jyotirmoyee Bhattacharyee

Department of Assamese



Knowledge base of the teacher

### Communication Skills











































#### Name of the Teacher: Dr. Mousumi Baruah





















## Name of the Teacher: Dr. Joya Kalita





















## Name of the Teacher: Ms Madhusmita Gogoi





22

















# Name of the Teacher: Dr. Chitra Devi

## **Department: Education**





















## Name of the Teacher: Mrs. Leela Das

# **Department: Education**





















### Name of the Teacher: Mrs. Manisha Chaliha

# **Department: Education**





















# Name of the Teacher: Dr. Anindita Dey





















#### Name of the Teacher: Ms. Prithwa Deb





















#### Name of the Teacher: Mr. Anshuman Bora





















#### Name of the Teacher: Mr. Lakshminath Rabha





















# Name of the Teacher: Mrs. Daisy Ingtipi





















# Name of the Teacher: Dr. Paban Boruah

# **Department: Statistics**





















Name of the Teacher: Dr. Rumee Rani Savapandit

**Department: Statistics** 





















#### Name of the Teacher: Mr. Jinku Borkotoky

# **Department: Statistics**