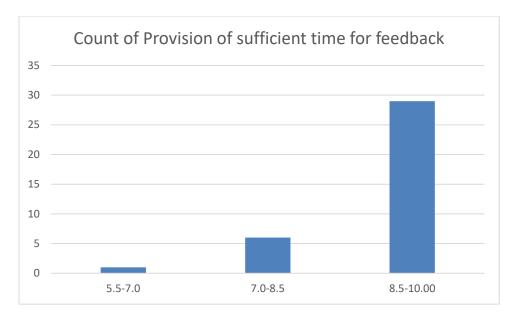

#### Parameters:

- Knowledge base of the teacher
- Communication Skills in terms of articulation and comprehensibility
- Sincerity/Commitment of the teacher
- Interest generated by the teacher
- Ability to integrate course material with environment/other issues, to provide a broader perspective
- Ability to integrate content with other courses
- Accessibility of the teacher in and out of the class (includes availability of the teacher to motivate further study and discussion outside class)
- Ability to design quizzes/Test/assignments/examinations and projects to evaluate students understanding of the course
- Provision of sufficient time for feedback
- Overall rating