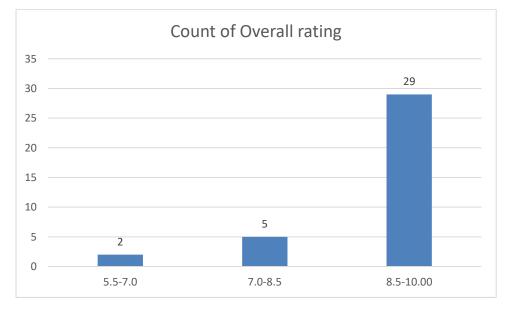

#### Parameters:

- Knowledge base of the teacher
- Communication Skills in terms of articulation and comprehensibility
- Sincerity/Commitment of the teacher
- Interest generated by the teacher
- Ability to integrate course material with environment/other issues, to provide a broader perspective
- Ability to integrate content with other courses
- Accessibility of the teacher in and out of the class (includes availability of the teacher to motivate further study and discussion outside class)
- Ability to design quizzes/Test/assignments/examinations and projects to evaluate students understanding of the course
- Provision of sufficient time for feedback
- Overall rating