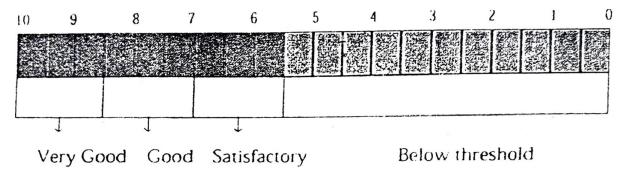

## Students' Feedback on Individual Teacher, 2020-2021

Feedback from the odd semester students was taken during January, 2022 on teachers of the College. For this purpose, students were asked to give rate of the courses on the following attributes using following 10-point scale on under mentioned parameters and accordingly all those were diagrammatically analysed and reported.