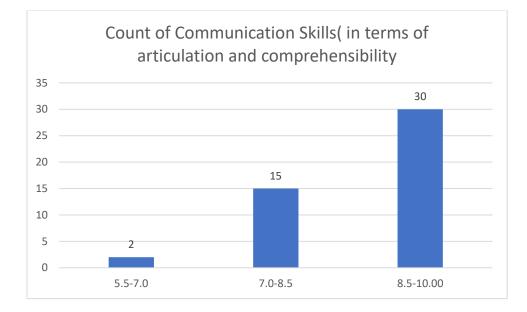

sumatary

































































# Name of the Teacher: Dr. Sukriti Dutta











































Ms. Priyankhi Borgohain Department of Life Sciences









































Ms. Ekhani Saikia Department of Life Sciences





























































Dr. Apurba Saikia Department of Life Sciences









































Mrs. Anima Kutum Department Life Sciences





















## Department of Botany

## Name of the Teacher: Dr. Jayanta Barukial





















#### Dr. Rousan Sharma

## Department of Botany









































#### Mr. Phirose Kemprai

## Department of Botany





















Mrs. Anima Kutum Department of Botany





















## Name of the Teacher: Mr. Jyoti prasad Dutta

# Department of Chemistry





















#### Mr. Bedanta Kumar Bora

#### Department of Statistics





















#### Dr. Suvangshu Dutta Department of Chemistry









































Dr. Romen Chutia Department of Chemistry





















## Miss Sukanya Das

## Department of Chemistry





















# Name of the Teacher: Dr. Amal Kr. Sarmah























































































#### Name of the Teacher: Dr. Pawan Chetri





















# Name of the Teacher: Mr. Biswajit Dutta

# **Department: Physics**





















## Dr. Nilufar Mana Begum

#### Department of Mathematics





















## Dr. Tapan Boishya

#