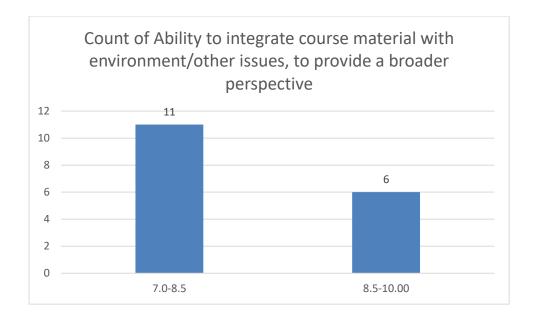

#### Mr. Phirose Kemprai

## Department of Botany





















Mrs. Anima Kutum Department of Botany





















## Name of the Teacher: Mr. Jyoti prasad Dutta

# Department of Chemistry





















#### Mr. Bedanta Kumar Bora

#### Department of Statistics





















#### Dr. Suvangshu Dutta Department of Chemistry









































Dr. Romen Chutia Department of Chemistry





















## Miss Sukanya Das

## Department of Chemistry





















# Name of the Teacher: Dr. Amal Kr. Sarmah























































































#### Name of the Teacher: Dr. Pawan Chetri





















# Name of the Teacher: Mr. Biswajit Dutta

# **Department: Physics**





















## Dr. Nilufar Mana Begum

#### Department of Mathematics





















## Dr. Tapan Boishya

#### Department of Mathematics













Count of Accessibility of the teacher in and out of the class(includes availability of the teacher to motivate further study and discussion outside class)







#### Mr Ashik Hussain Mirza























## Mr. Pranjal Borah

## Department of Mathematics