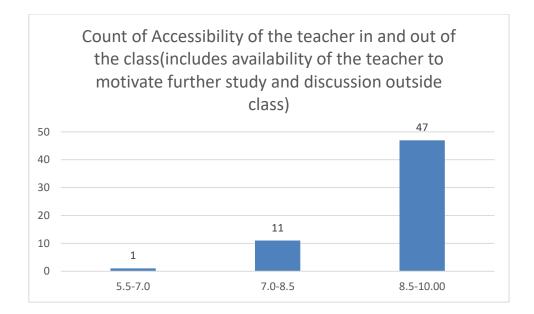

#### Parameters:

- Knowledge base of the teacher
- Communication Skills in terms of articulation and comprehensibility
- Sincerity/Commitment of the teacher
- Interest generated by the teacher
- Ability to integrate course material with environment/other issues, to provide a broader perspective
- Ability to integrate content with other courses
- Accessibility of the teacher in and out of the class (includes availability of the teacher to motivate further study and discussion outside class)
- Ability to design quizzes/Test/assignments/examinations and projects to evaluate students understanding of the course
- Provision of sufficient time for feedback
- Overall rating

#### Department of Mathematics

Count of Accessibility of the teacher in and out of the class(includes availability of the teacher to motivate further study and discussion outside class)