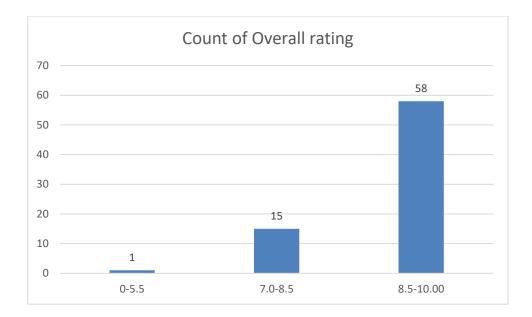

#### Parameters:

- Knowledge base of the teacher
- Communication Skills in terms of articulation and comprehensibility
- Sincerity/Commitment of the teacher
- Interest generated by the teacher
- Ability to integrate course material with environment/other issues, to provide a broader perspective
- Ability to integrate content with other courses
- Accessibility of the teacher in and out of the class (includes availability of the teacher to motivate further study and discussion outside class)
- Ability to design quizzes/Test/assignments/examinations and projects to evaluate students understanding of the course
- Provision of sufficient time for feedback
- Overall rating