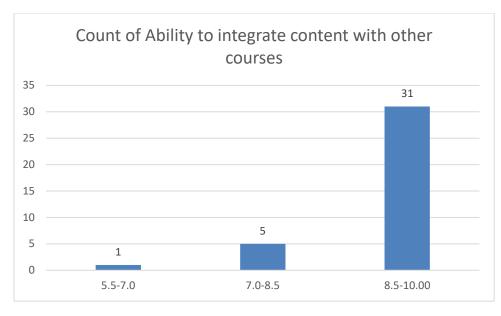

#### Parameters:

- Knowledge base of the teacher
- Communication Skills in terms of articulation and comprehensibility
- Sincerity/Commitment of the teacher
- Interest generated by the teacher
- Ability to integrate course material with environment/other issues, to provide a broader perspective
- Ability to integrate content with other courses
- Accessibility of the teacher in and out of the class (includes availability of the teacher to motivate further study and discussion outside class)
- Ability to design quizzes/Test/assignments/examinations and projects to evaluate students understanding of the course
- Provision of sufficient time for feedback
- Overall rating