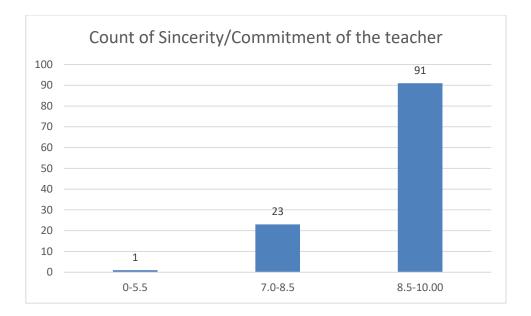

#### Parameters:

- Knowledge base of the teacher
- Communication Skills in terms of articulation and comprehensibility
- Sincerity/Commitment of the teacher
- Interest generated by the teacher
- Ability to integrate course material with environment/other issues, to provide a broader perspective
- Ability to integrate content with other courses
- Accessibility of the teacher in and out of the class (includes availability of the teacher to motivate further study and discussion outside class)
- Ability to design quizzes/Test/assignments/examinations and projects to evaluate students understanding of the course
- Provision of sufficient time for feedback
- Overall rating