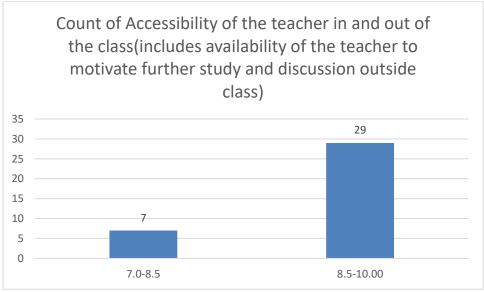

#### Department of Mathematics

Count of Accessibility of the teacher in and out of the class(includes availability of the teacher to motivate further study and discussion outside class)