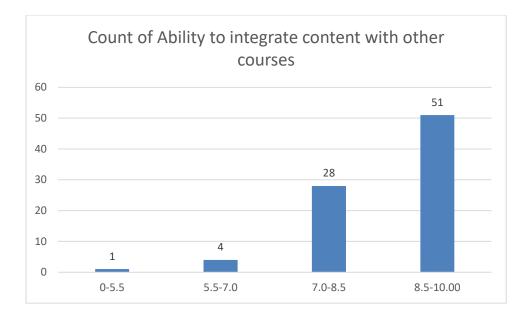

Name of the Teacher: Dr. Jyotirmoyee Bhattacharyee

Department of Assamese

Knowledge base of the teacher