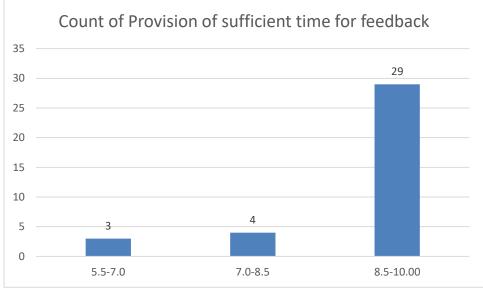

#### Parameters:

- Knowledge base of the teacher
- Communication Skills in terms of articulation and comprehensibility
- Sincerity/Commitment of the teacher
- Interest generated by the teacher
- Ability to integrate course material with environment/other issues, to provide a broader perspective
- Ability to integrate content with other courses
- Accessibility of the teacher in and out of the class (includes availability of the teacher to motivate further study and discussion outside class)
- Ability to design quizzes/Test/assignments/examinations and projects to evaluate students understanding of the course
- Provision of sufficient time for feedback
- Overall rating