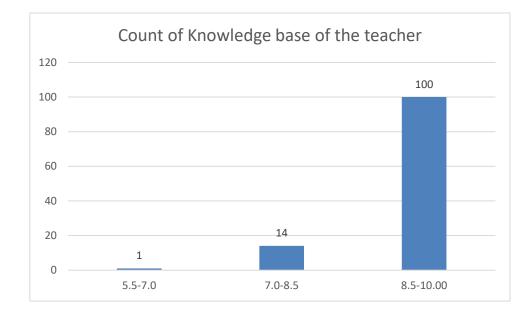

Name of the Teacher: Dr. Jyotirmoyee Bhattacharyee

Department of Assamese

Knowledge base of the teacher