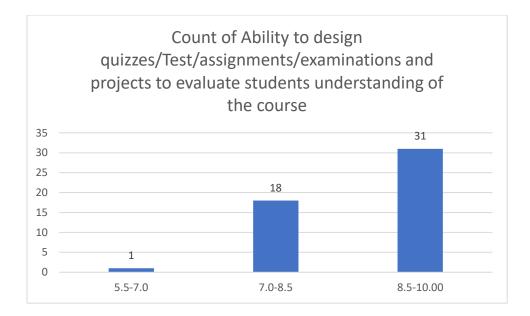

y





















## Miss Sukanya Das

## Department of Chemistry





















# Name of the Teacher: Dr. Amal Kr. Sarmah























































































#### Name of the Teacher: Dr. Pawan Chetri





















# Name of the Teacher: Mr. Biswajit Dutta

# **Department: Physics**





















## Dr. Nilufar Mana Begum

#### Department of Mathematics





















## Dr. Tapan Boishya

#### Department of Mathematics













Count of Accessibility of the teacher in and out of the class(includes availability of the teacher to motivate further study and discussion outside class)







#### Mr Ashik Hussain Mirza























## Mr. Pranjal Borah

## Department of Mathematics