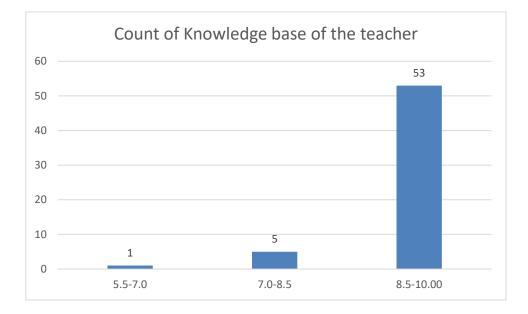

Name of the Teacher: Dr. Jyotirmoyee Bhattacharyee

Department of Assamese

Knowledge base of the teacher