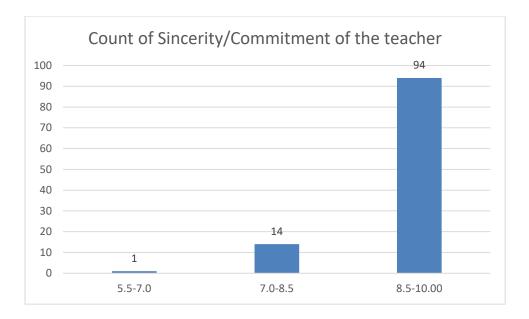

#### Parameters:

- Knowledge base of the teacher
- Communication Skills in terms of articulation and comprehensibility
- Sincerity/Commitment of the teacher
- Interest generated by the teacher
- Ability to integrate course material with environment/other issues, to provide a broader perspective
- Ability to integrate content with other courses
- Accessibility of the teacher in and out of the class (includes availability of the teacher to motivate further study and discussion outside class)
- Ability to design quizzes/Test/assignments/examinations and projects to evaluate students understanding of the course
- Provision of sufficient time for feedback
- Overall rating