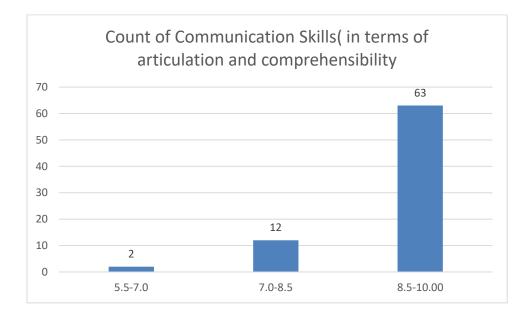

design quizzes/Test/assignments/examinations and projects to evaluate students understanding of the course
- Provision of sufficient time for feedback
- Overall rating

Name of the Teacher: Dr. Jyotirmoyee Bhattacharyee

Department of Assamese



Knowledge base of the teacher

### Communication Skills











































#### Name of the Teacher: Dr. Mousumi Baruah





















## Name of the Teacher: Dr. Joya Kalita





















## Name of the Teacher: Ms Madhusmita Gogoi





22

















# Name of the Teacher: Dr. Chitra Devi

## **Department: Education**





















## Name of the Teacher: Mrs. Leela Das

# **Department: Education**





















### Name of the Teacher: Mrs. Manisha Chaliha

# **Department: Education**





















# Name of the Teacher: Dr. Anindita Dey





















#### Name of the Teacher: Ms. Prithwa Deb





















#### Name of the Teacher: Mr. Anshuman Bora





















#### Name of the Teacher: Mr. Lakshminath Rabha





















# Name of the Teacher: Mrs. Daisy Ingtipi





















# Name of the Teacher: Dr. Paban Boruah

# **Department: Statistics**





















Name of the Teacher: Dr. Rumee Rani Savapandit

**Department: Statistics** 





















#### Name of the Teacher: Mr. Jinku Borkotoky

# **Department: Statistics**





















#### Name of the Teacher: Mrs. Ruma Hazarika

#### **Department: Political Science**





















Name of the Teacher: Dr. Tarun Gogoi Department: Political Science