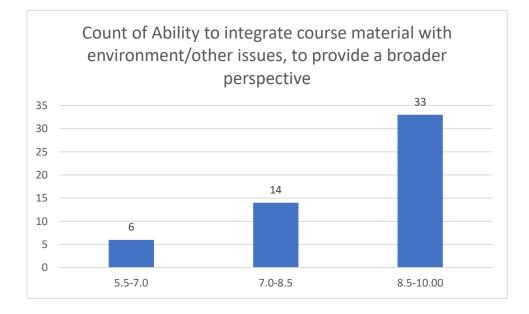

r: Mr. Jyoti prasad Dutta

# Department of Chemistry





















#### Mr. Bedanta Kumar Bora

#### Department of Statistics





















#### Dr. Suvangshu Dutta Department of Chemistry









































Dr. Romen Chutia Department of Chemistry





















## Miss Sukanya Das

## Department of Chemistry





















# Name of the Teacher: Dr. Amal Kr. Sarmah























































































#### Name of the Teacher: Dr. Pawan Chetri





















# Name of the Teacher: Mr. Biswajit Dutta

# **Department: Physics**





















## Dr. Nilufar Mana Begum

#### Department of Mathematics





















## Dr. Tapan Boishya

#### Department of Mathematics













Count of Accessibility of the teacher in and out of the class(includes availability of the teacher to motivate further study and discussion outside class)







#### Mr Ashik Hussain Mirza























## Mr. Pranjal Borah

## Department of Mathematics