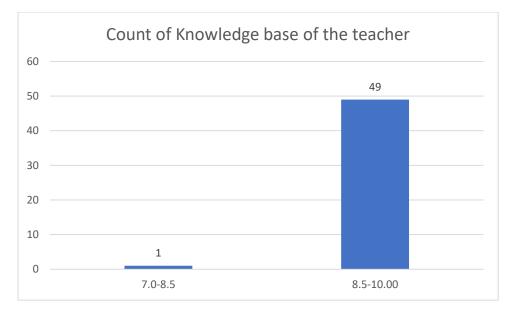

Name of the Teacher: Dr. Jyotirmoyee Bhattacharyee

Department of Assamese

Knowledge base of the teacher