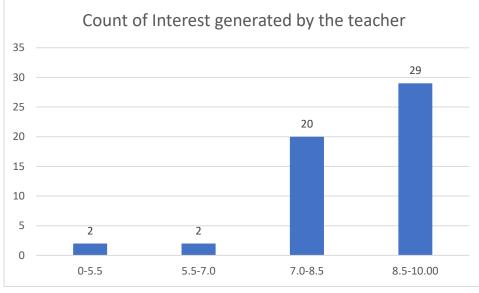

her: Mr. Jyoti prasad Dutta

# Department of Chemistry





















#### Mr. Bedanta Kumar Bora

#### Department of Statistics





















#### Dr. Suvangshu Dutta Department of Chemistry









































Dr. Romen Chutia Department of Chemistry





















## Miss Sukanya Das

## Department of Chemistry





















# Name of the Teacher: Dr. Amal Kr. Sarmah























































































#### Name of the Teacher: Dr. Pawan Chetri





















# Name of the Teacher: Mr. Biswajit Dutta

# **Department: Physics**





















## Dr. Nilufar Mana Begum

#### Department of Mathematics





















## Dr. Tapan Boishya

#### Department of Mathematics













Count of Accessibility of the teacher in and out of the class(includes availability of the teacher to motivate further study and discussion outside class)







#### Mr Ashik Hussain Mirza























## Mr. Pranjal Borah

## Department of Mathematics