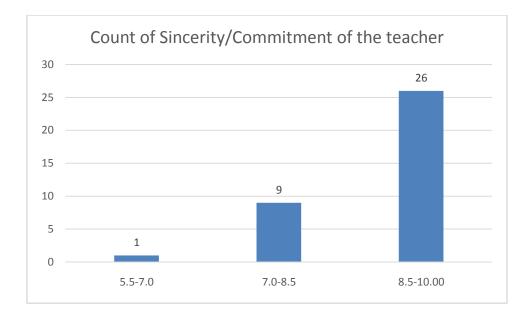

# Students' Feedback on Individual Teacher, 2020-2021

Feedback from the odd semester students was taken during January, 2022 on teachers of the College. For this purpose, students were asked to give rate of the courses on the following attributes using following10-point scale on under mentioned parameters and accordingly all those were diagrammatically analysed and reported.

#### Parameters:

- Knowledge base of the teacher
- Communication Skillsin terms of articulation and comprehensibility
- Sincerity/Commitment of the teacher
- Interest generated by the teacher
- Ability to integrate course material with environment/other issues, to provide a broader perspective
- Ability to integrate content with other courses
- Accessibility of the teacher in and out of the class(includes availability of the teacher to motivate further study and discussion outside class)
- Ability to design quizzes/Test/assignments/examinations and projects to evaluate students understanding of the course
- Provision of sufficient time for feedback
- Overall rating