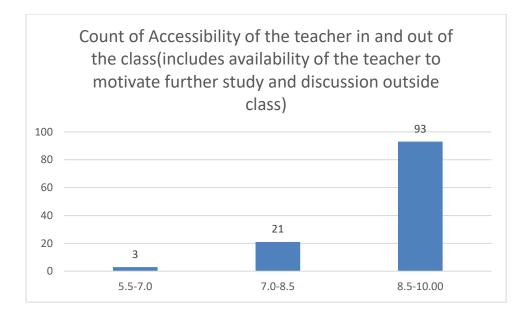

#### Parameters:

- Knowledge base of the teacher
- Communication Skillsin terms of articulation and comprehensibility
- Sincerity/Commitment of the teacher
- Interest generated by the teacher
- Ability to integrate course material with environment/other issues, to provide a broader perspective
- Ability to integrate content with other courses
- Accessibility of the teacher in and out of the class(includes availability of the teacher to motivate further study and discussion outside class)
- Ability to design quizzes/Test/assignments/examinations and projects to evaluate students understanding of the course
- Provision of sufficient time for feedback
- Overall rating