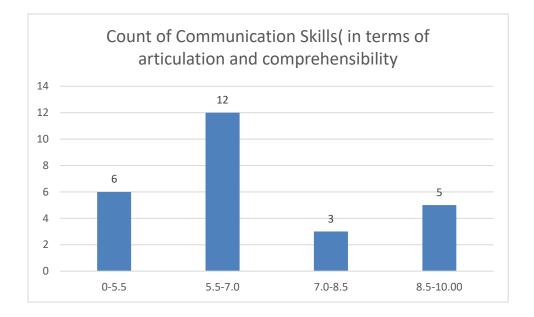

#### Parameters:

- Knowledge base of the teacher
- Communication Skillsin terms of articulation and comprehensibility
- Sincerity/Commitment of the teacher
- Interest generated by the teacher
- Ability to integrate course material with environment/other issues, to provide a broader perspective
- Ability to integrate content with other courses
- Accessibility of the teacher in and out of the class(includes availability of the teacher to motivate further study and discussion outside class)
- Ability to design quizzes/Test/assignments/examinations and projects to evaluate students understanding of the course
- Provision of sufficient time for feedback
- Overall rating