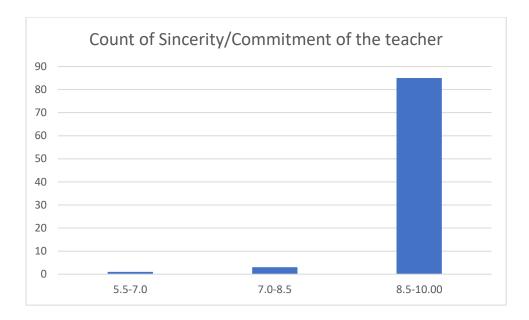

# Students' Feedback on Individual Teacher, 2020-2021

Feedback from the odd semester students was taken during January, 2022 on teachers of the College. For this purpose, students were asked to give rate of the courses on the following attributes using following10-point scale on under mentioned parameters and accordingly all those were diagrammatically analysed and reported.

#### Parameters:

- Knowledge base of the teacher
- Communication Skillsin terms of articulation and comprehensibility
- Sincerity/Commitment of the teacher
- Interest generated by the teacher
- Ability to integrate course material with environment/other issues, to provide a broader perspective
- Ability to integrate content with other courses
- Accessibility of the teacher in and out of the class(includes availability of the teacher to motivate further study and discussion outside class)
- Ability to design quizzes/Test/assignments/examinations and projects to evaluate students understanding of the course
- Provision of sufficient time for feedback
- Overall rating