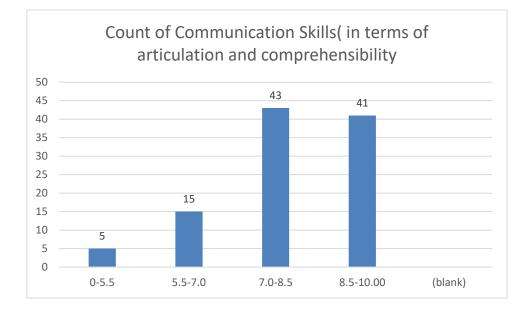

# Students' Feedback on Individual Teacher, 2020-2021

Feedback from the odd semester students was taken during January, 2022 on teachers of the College. For this purpose, students were asked to give rate of the courses on the following attributes using following10-point scale on under mentioned parameters and accordingly all those were diagrammatically analysed and reported.

#### Parameters:

- Knowledge base of the teacher
- Communication Skillsin terms of articulation and comprehensibility
- Sincerity/Commitment of the teacher
- Interest generated by the teacher
- Ability to integrate course material with environment/other issues, to provide a broader perspective
- Ability to integrate content with other courses
- Accessibility of the teacher in and out of the class(includes availability of the teacher to motivate further study and discussion outside class)
- Ability to design quizzes/Test/assignments/examinations and projects to evaluate students understanding of the course
- Provision of sufficient time for feedback
- Overall rating