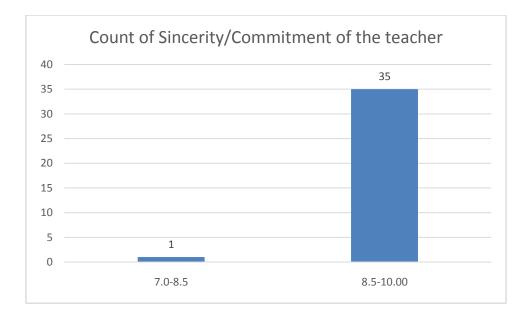

# Students' Feedback on Individual Teacher, 2020-2021

Feedback from the odd semester students was taken during January, 2022 on teachers of the College. For this purpose, students were asked to give rate of the courses on the following attributes using following10-point scale on under mentioned parameters and accordingly all those were diagrammatically analysed and reported.

#### Parameters:

- Knowledge base of the teacher
- Communication Skillsin terms of articulation and comprehensibility
- Sincerity/Commitment of the teacher
- Interest generated by the teacher
- Ability to integrate course material with environment/other issues, to provide a broader perspective
- Ability to integrate content with other courses
- Accessibility of the teacher in and out of the class(includes availability of the teacher to motivate further study and discussion outside class)
- Ability to design quizzes/Test/assignments/examinations and projects to evaluate students understanding of the course
- Provision of sufficient time for feedback
- Overall rating