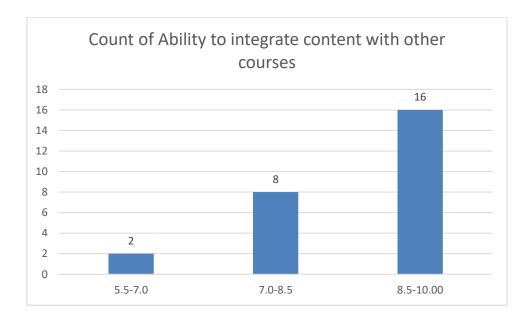

# Students' Feedback on Individual Teacher, 2020-2021

Feedback from the odd semester students was taken during January, 2022 on teachers of the College. For this purpose, students were asked to give rate of the courses on the following attributes using following10-point scale on under mentioned parameters and accordingly all those were diagrammatically analysed and reported.

#### Parameters:

- Knowledge base of the teacher
- Communication Skillsin terms of articulation and comprehensibility
- Sincerity/Commitment of the teacher
- Interest generated by the teacher
- Ability to integrate course material with environment/other issues, to provide a broader perspective
- Ability to integrate content with other courses
- Accessibility of the teacher in and out of the class(includes availability of the teacher to motivate further study and discussion outside class)
- Ability to design quizzes/Test/assignments/examinations and projects to evaluate students understanding of the course
- Provision of sufficient time for feedback
- Overall rating