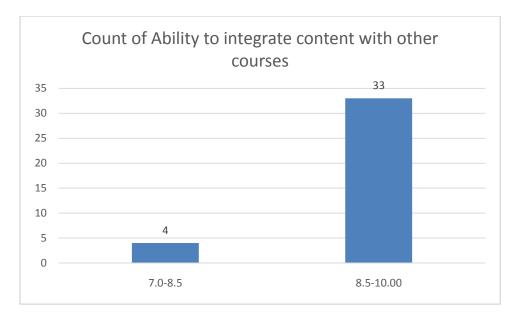

#### Parameters:

- Knowledge base of the teacher
- Communication Skillsin terms of articulation and comprehensibility
- Sincerity/Commitment of the teacher
- Interest generated by the teacher
- Ability to integrate course material with environment/other issues, to provide a broader perspective
- Ability to integrate content with other courses
- Accessibility of the teacher in and out of the class(includes availability of the teacher to motivate further study and discussion outside class)
- Ability to design quizzes/Test/assignments/examinations and projects to evaluate students understanding of the course
- Provision of sufficient time for feedback
- Overall rating