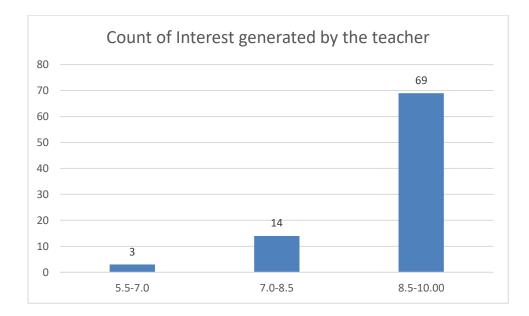

#### Parameters:

- Knowledge base of the teacher
- Communication Skillsin terms of articulation and comprehensibility
- Sincerity/Commitment of the teacher
- Interest generated by the teacher
- Ability to integrate course material with environment/other issues, to provide a broader perspective
- Ability to integrate content with other courses
- Accessibility of the teacher in and out of the class(includes availability of the teacher to motivate further study and discussion outside class)
- Ability to design quizzes/Test/assignments/examinations and projects to evaluate students understanding of the course
- Provision of sufficient time for feedback
- Overall rating