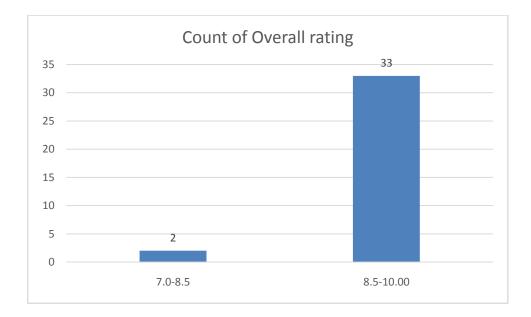

#### Parameters:

- Knowledge base of the teacher
- Communication Skillsin terms of articulation and comprehensibility
- Sincerity/Commitment of the teacher
- Interest generated by the teacher
- Ability to integrate course material with environment/other issues, to provide a broader perspective
- Ability to integrate content with other courses
- Accessibility of the teacher in and out of the class(includes availability of the teacher to motivate further study and discussion outside class)
- Ability to design quizzes/Test/assignments/examinations and projects to evaluate students understanding of the course
- Provision of sufficient time for feedback
- Overall rating