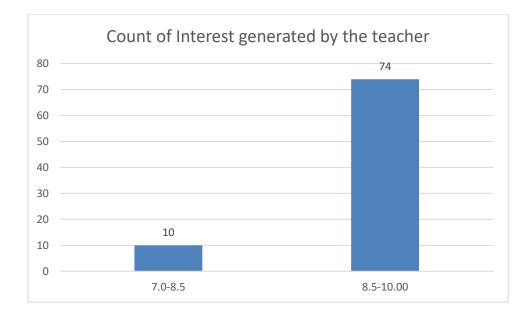

#### Parameters:

- Knowledge base of the teacher
- Communication Skillsin terms of articulation and comprehensibility
- Sincerity/Commitment of the teacher
- Interest generated by the teacher
- Ability to integrate course material with environment/other issues, to provide a broader perspective
- Ability to integrate content with other courses
- Accessibility of the teacher in and out of the class(includes availability of the teacher to motivate further study and discussion outside class)
- Ability to design quizzes/Test/assignments/examinations and projects to evaluate students understanding of the course
- Provision of sufficient time for feedback
- Overall rating