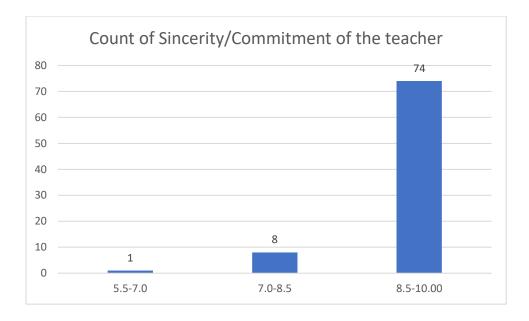

#### Parameters:

- Knowledge base of the teacher
- Communication Skillsin terms of articulation and comprehensibility
- Sincerity/Commitment of the teacher
- Interest generated by the teacher
- Ability to integrate course material with environment/other issues, to provide a broader perspective
- Ability to integrate content with other courses
- Accessibility of the teacher in and out of the class(includes availability of the teacher to motivate further study and discussion outside class)
- Ability to design quizzes/Test/assignments/examinations and projects to evaluate students understanding of the course
- Provision of sufficient time for feedback
- Overall rating