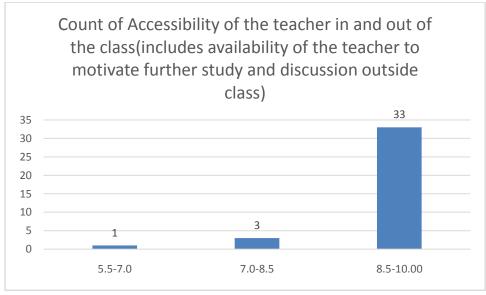

#### Parameters:

- Knowledge base of the teacher
- Communication Skillsin terms of articulation and comprehensibility
- Sincerity/Commitment of the teacher
- Interest generated by the teacher
- Ability to integrate course material with environment/other issues, to provide a broader perspective
- Ability to integrate content with other courses
- Accessibility of the teacher in and out of the class(includes availability of the teacher to motivate further study and discussion outside class)
- Ability to design quizzes/Test/assignments/examinations and projects to evaluate students understanding of the course
- Provision of sufficient time for feedback
- Overall rating