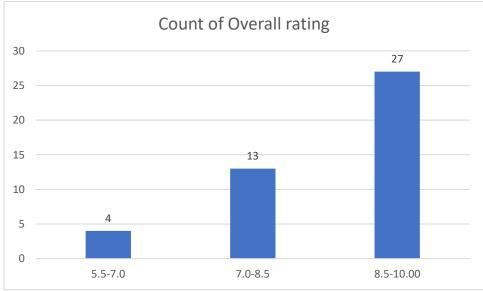

#### Parameters:

- Knowledge base of the teacher
- Communication Skillsin terms of articulation and comprehensibility
- Sincerity/Commitment of the teacher
- Interest generated by the teacher
- Ability to integrate course material with environment/other issues, to provide a broader perspective
- Ability to integrate content with other courses
- Accessibility of the teacher in and out of the class(includes availability of the teacher to motivate further study and discussion outside class)
- Ability to design quizzes/Test/assignments/examinations and projects to evaluate students understanding of the course
- Provision of sufficient time for feedback
- Overall rating