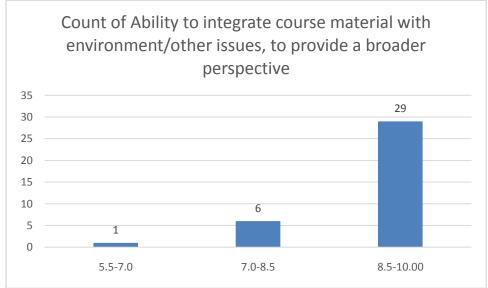

#### Parameters:

- Knowledge base of the teacher
- Communication Skillsin terms of articulation and comprehensibility
- Sincerity/Commitment of the teacher
- Interest generated by the teacher
- Ability to integrate course material with environment/other issues, to provide a broader perspective
- Ability to integrate content with other courses
- Accessibility of the teacher in and out of the class(includes availability of the teacher to motivate further study and discussion outside class)
- Ability to design quizzes/Test/assignments/examinations and projects to evaluate students understanding of the course
- Provision of sufficient time for feedback
- Overall rating