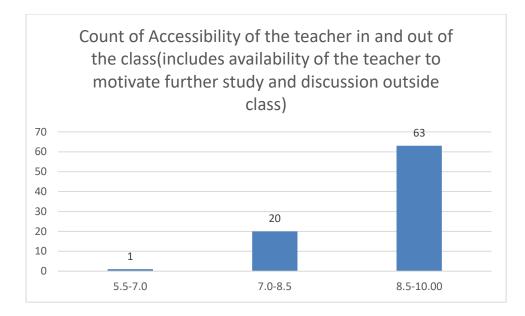

#### Parameters:

- Knowledge base of the teacher
- Communication Skillsin terms of articulation and comprehensibility
- Sincerity/Commitment of the teacher
- Interest generated by the teacher
- Ability to integrate course material with environment/other issues, to provide a broader perspective
- Ability to integrate content with other courses
- Accessibility of the teacher in and out of the class(includes availability of the teacher to motivate further study and discussion outside class)
- Ability to design quizzes/Test/assignments/examinations and projects to evaluate students understanding of the course
- Provision of sufficient time for feedback
- Overall rating