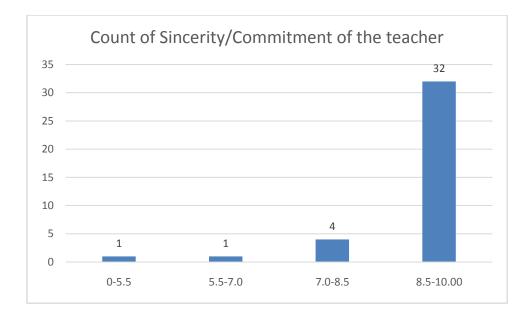

# Students' Feedback on Individual Teacher, 2020-2021

Feedback from the odd semester students was taken during January, 2022 on teachers of the College. For this purpose, students were asked to give rate of the courses on the following attributes using following10-point scale on under mentioned parameters and accordingly all those were diagrammatically analysed and reported.

#### Parameters:

- Knowledge base of the teacher
- Communication Skillsin terms of articulation and comprehensibility
- Sincerity/Commitment of the teacher
- Interest generated by the teacher
- Ability to integrate course material with environment/other issues, to provide a broader perspective
- Ability to integrate content with other courses
- Accessibility of the teacher in and out of the class(includes availability of the teacher to motivate further study and discussion outside class)
- Ability to design quizzes/Test/assignments/examinations and projects to evaluate students understanding of the course
- Provision of sufficient time for feedback
- Overall rating