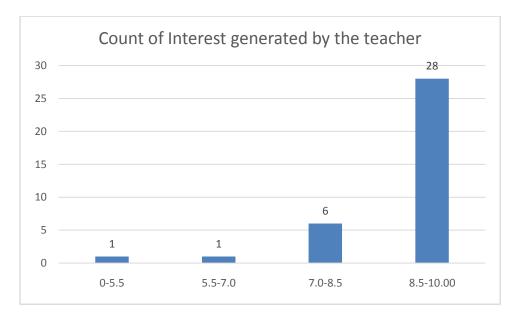

#### Parameters:

- Knowledge base of the teacher
- Communication Skillsin terms of articulation and comprehensibility
- Sincerity/Commitment of the teacher
- Interest generated by the teacher
- Ability to integrate course material with environment/other issues, to provide a broader perspective
- Ability to integrate content with other courses
- Accessibility of the teacher in and out of the class(includes availability of the teacher to motivate further study and discussion outside class)
- Ability to design quizzes/Test/assignments/examinations and projects to evaluate students understanding of the course
- Provision of sufficient time for feedback
- Overall rating