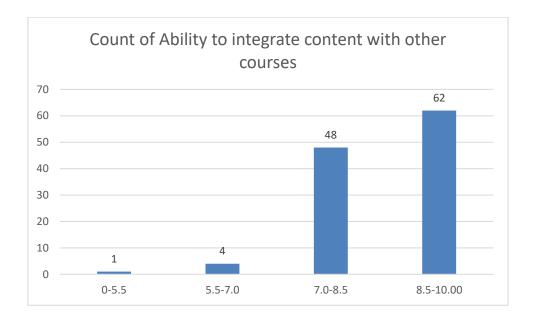

# Students' Feedback on Individual Teacher, 2020-2021

Feedback from the odd semester students was taken during January, 2022 on teachers of the College. For this purpose, students were asked to give rate of the courses on the following attributes using following10-point scale on under mentioned parameters and accordingly all those were diagrammatically analysed and reported.

#### Parameters:

- Knowledge base of the teacher
- Communication Skillsin terms of articulation and comprehensibility
- Sincerity/Commitment of the teacher
- Interest generated by the teacher
- Ability to integrate course material with environment/other issues, to provide a broader perspective
- Ability to integrate content with other courses
- Accessibility of the teacher in and out of the class(includes availability of the teacher to motivate further study and discussion outside class)
- Ability to design quizzes/Test/assignments/examinations and projects to evaluate students understanding of the course
- Provision of sufficient time for feedback
- Overall rating