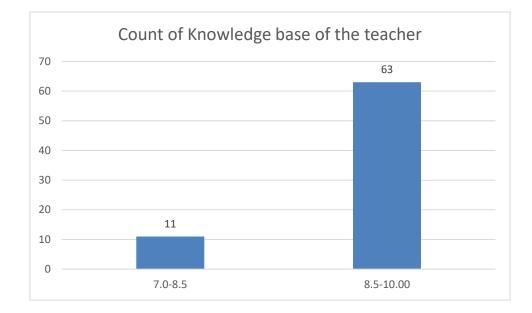

# Students' Feedback on Individual Teacher, 2020-2021

Feedback from the odd semester students was taken during January, 2022 on teachers of the College. For this purpose, students were asked to give rate of the courses on the following attributes using following10-point scale on under mentioned parameters and accordingly all those were diagrammatically analysed and reported.

#### Parameters:

- Knowledge base of the teacher
- Communication Skillsin terms of articulation and comprehensibility
- Sincerity/Commitment of the teacher
- Interest generated by the teacher
- Ability to integrate course material with environment/other issues, to provide a broader perspective
- Ability to integrate content with other courses
- Accessibility of the teacher in and out of the class(includes availability of the teacher to motivate further study and discussion outside class)
- Ability to design quizzes/Test/assignments/examinations and projects to evaluate students understanding of the course
- Provision of sufficient time for feedback
- Overall rating