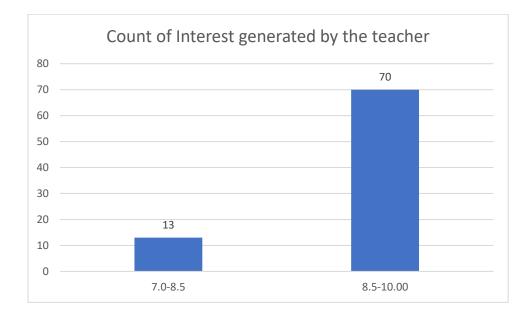

#### Parameters:

- Knowledge base of the teacher
- Communication Skillsin terms of articulation and comprehensibility
- Sincerity/Commitment of the teacher
- Interest generated by the teacher
- Ability to integrate course material with environment/other issues, to provide a broader perspective
- Ability to integrate content with other courses
- Accessibility of the teacher in and out of the class(includes availability of the teacher to motivate further study and discussion outside class)
- Ability to design quizzes/Test/assignments/examinations and projects to evaluate students understanding of the course
- Provision of sufficient time for feedback
- Overall rating