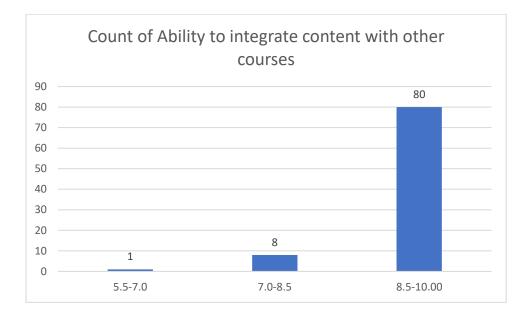

# Students' Feedback on Individual Teacher, 2020-2021

Feedback from the odd semester students was taken during January, 2022 on teachers of the College. For this purpose, students were asked to give rate of the courses on the following attributes using following10-point scale on under mentioned parameters and accordingly all those were diagrammatically analysed and reported.

#### Parameters:

- Knowledge base of the teacher
- Communication Skillsin terms of articulation and comprehensibility
- Sincerity/Commitment of the teacher
- Interest generated by the teacher
- Ability to integrate course material with environment/other issues, to provide a broader perspective
- Ability to integrate content with other courses
- Accessibility of the teacher in and out of the class(includes availability of the teacher to motivate further study and discussion outside class)
- Ability to design quizzes/Test/assignments/examinations and projects to evaluate students understanding of the course
- Provision of sufficient time for feedback
- Overall rating