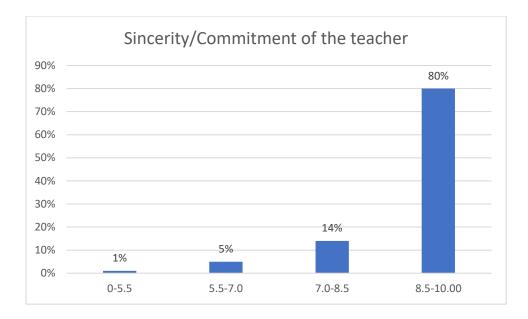

# Students' Feedback on Individual Teacher, 2020-2021

Feedback from the odd semester students was taken during January, 2022 on teachers of the College. For this purpose, students were asked to give rate of the courses on the following attributes using following10-point scale on under mentioned parameters and accordingly all those were diagrammatically analysed and reported.

#### Parameters:

- Knowledge base of the teacher
- Communication Skillsin terms of articulation and comprehensibility
- Sincerity/Commitment of the teacher
- Interest generated by the teacher
- Ability to integrate course material with environment/other issues, to provide a broader perspective
- Ability to integrate content with other courses
- Accessibility of the teacher in and out of the class(includes availability of the teacher to motivate further study and discussion outside class)
- Ability to design quizzes/Test/assignments/examinations and projects to evaluate students understanding of the course
- Provision of sufficient time for feedback
- Overall rating