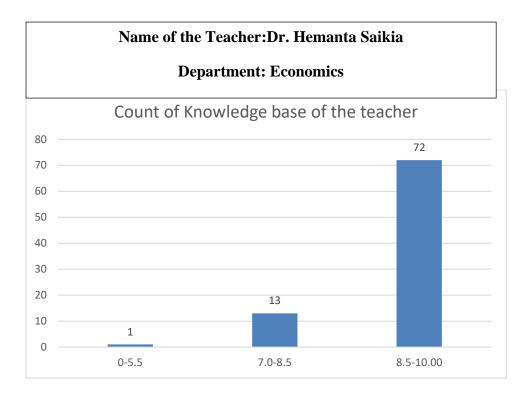

#### Parameters:

- Knowledge base of the teacher
- Communication Skillsin terms of articulation and comprehensibility
- Sincerity/Commitment of the teacher
- Interest generated by the teacher
- Ability to integrate course material with environment/other issues, to provide a broader perspective
- Ability to integrate content with other courses
- Accessibility of the teacher in and out of the class(includes availability of the teacher to motivate further study and discussion outside class)
- Ability to design quizzes/Test/assignments/examinations and projects to evaluate students understanding of the course
- Provision of sufficient time for feedback
- Overall rating