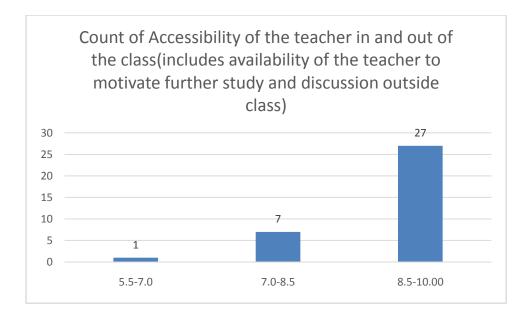

#### Parameters:

- Knowledge base of the teacher
- Communication Skillsin terms of articulation and comprehensibility
- Sincerity/Commitment of the teacher
- Interest generated by the teacher
- Ability to integrate course material with environment/other issues, to provide a broader perspective
- Ability to integrate content with other courses
- Accessibility of the teacher in and out of the class(includes availability of the teacher to motivate further study and discussion outside class)
- Ability to design quizzes/Test/assignments/examinations and projects to evaluate students understanding of the course
- Provision of sufficient time for feedback
- Overall rating