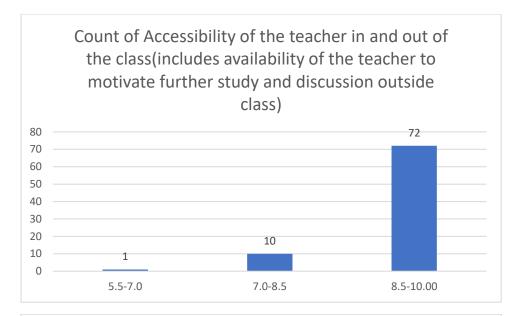

#### Parameters:

- Knowledge base of the teacher
- Communication Skillsin terms of articulation and comprehensibility
- Sincerity/Commitment of the teacher
- Interest generated by the teacher
- Ability to integrate course material with environment/other issues, to provide a broader perspective
- Ability to integrate content with other courses
- Accessibility of the teacher in and out of the class(includes availability of the teacher to motivate further study and discussion outside class)
- Ability to design quizzes/Test/assignments/examinations and projects to evaluate students understanding of the course
- Provision of sufficient time for feedback
- Overall rating