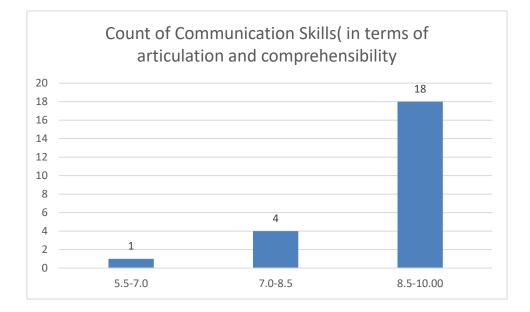

#### Parameters:

- Knowledge base of the teacher
- Communication Skillsin terms of articulation and comprehensibility
- Sincerity/Commitment of the teacher
- Interest generated by the teacher
- Ability to integrate course material with environment/other issues, to provide a broader perspective
- Ability to integrate content with other courses
- Accessibility of the teacher in and out of the class(includes availability of the teacher to motivate further study and discussion outside class)
- Ability to design quizzes/Test/assignments/examinations and projects to evaluate students understanding of the course
- Provision of sufficient time for feedback
- Overall rating