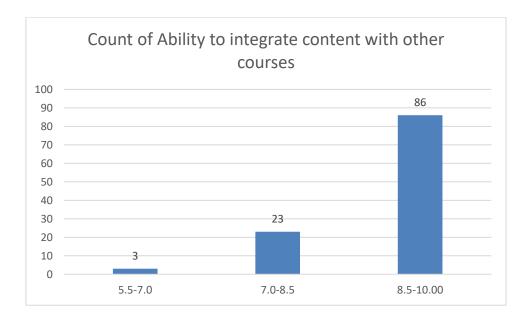

#### Parameters:

- Knowledge base of the teacher
- Communication Skillsin terms of articulation and comprehensibility
- Sincerity/Commitment of the teacher
- Interest generated by the teacher
- Ability to integrate course material with environment/other issues, to provide a broader perspective
- Ability to integrate content with other courses
- Accessibility of the teacher in and out of the class(includes availability of the teacher to motivate further study and discussion outside class)
- Ability to design quizzes/Test/assignments/examinations and projects to evaluate students understanding of the course
- Provision of sufficient time for feedback
- Overall rating