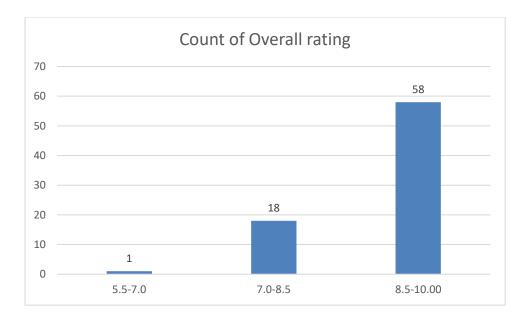

# Students' Feedback on Individual Teacher, 2020-2021

Feedback from the odd semester students was taken during January, 2022 on teachers of the College. For this purpose, students were asked to give rate of the courses on the following attributes using following10-point scale on under mentioned parameters and accordingly all those were diagrammatically analysed and reported.

#### Parameters:

- Knowledge base of the teacher
- Communication Skillsin terms of articulation and comprehensibility
- Sincerity/Commitment of the teacher
- Interest generated by the teacher
- Ability to integrate course material with environment/other issues, to provide a broader perspective
- Ability to integrate content with other courses
- Accessibility of the teacher in and out of the class(includes availability of the teacher to motivate further study and discussion outside class)
- Ability to design quizzes/Test/assignments/examinations and projects to evaluate students understanding of the course
- Provision of sufficient time for feedback
- Overall rating