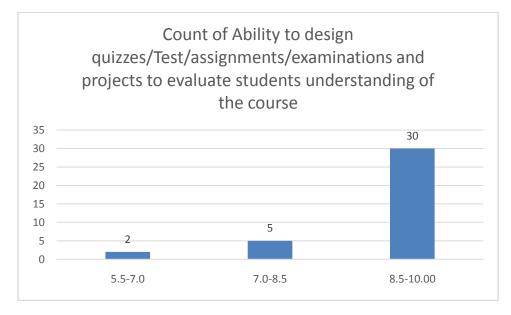

#### Parameters:

- Knowledge base of the teacher
- Communication Skillsin terms of articulation and comprehensibility
- Sincerity/Commitment of the teacher
- Interest generated by the teacher
- Ability to integrate course material with environment/other issues, to provide a broader perspective
- Ability to integrate content with other courses
- Accessibility of the teacher in and out of the class(includes availability of the teacher to motivate further study and discussion outside class)
- Ability to design quizzes/Test/assignments/examinations and projects to evaluate students understanding of the course
- Provision of sufficient time for feedback
- Overall rating