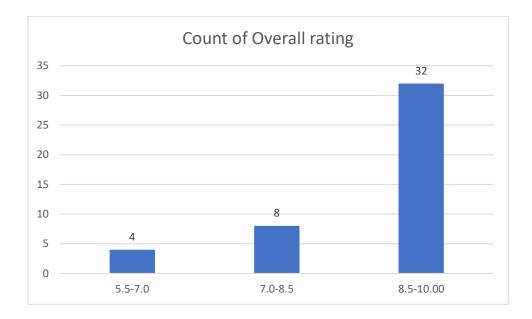

#### Parameters:

- Knowledge base of the teacher
- Communication Skillsin terms of articulation and comprehensibility
- Sincerity/Commitment of the teacher
- Interest generated by the teacher
- Ability to integrate course material with environment/other issues, to provide a broader perspective
- Ability to integrate content with other courses
- Accessibility of the teacher in and out of the class(includes availability of the teacher to motivate further study and discussion outside class)
- Ability to design quizzes/Test/assignments/examinations and projects to evaluate students understanding of the course
- Provision of sufficient time for feedback
- Overall rating