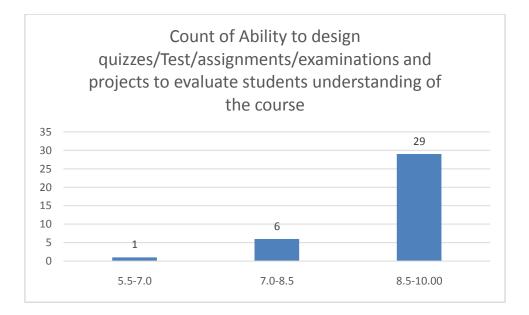

#### Parameters:

- Knowledge base of the teacher
- Communication Skillsin terms of articulation and comprehensibility
- Sincerity/Commitment of the teacher
- Interest generated by the teacher
- Ability to integrate course material with environment/other issues, to provide a broader perspective
- Ability to integrate content with other courses
- Accessibility of the teacher in and out of the class(includes availability of the teacher to motivate further study and discussion outside class)
- Ability to design quizzes/Test/assignments/examinations and projects to evaluate students understanding of the course
- Provision of sufficient time for feedback
- Overall rating