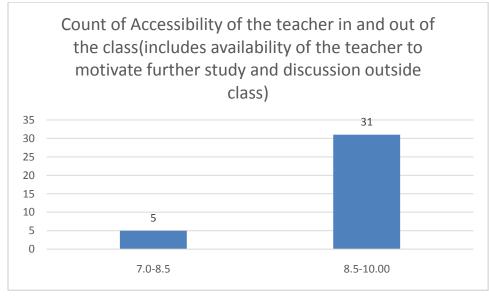

#### Parameters:

- Knowledge base of the teacher
- Communication Skillsin terms of articulation and comprehensibility
- Sincerity/Commitment of the teacher
- Interest generated by the teacher
- Ability to integrate course material with environment/other issues, to provide a broader perspective
- Ability to integrate content with other courses
- Accessibility of the teacher in and out of the class(includes availability of the teacher to motivate further study and discussion outside class)
- Ability to design quizzes/Test/assignments/examinations and projects to evaluate students understanding of the course
- Provision of sufficient time for feedback
- Overall rating