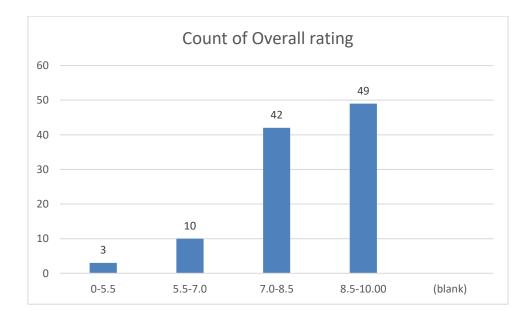

#### Parameters:

- Knowledge base of the teacher
- Communication Skillsin terms of articulation and comprehensibility
- Sincerity/Commitment of the teacher
- Interest generated by the teacher
- Ability to integrate course material with environment/other issues, to provide a broader perspective
- Ability to integrate content with other courses
- Accessibility of the teacher in and out of the class(includes availability of the teacher to motivate further study and discussion outside class)
- Ability to design quizzes/Test/assignments/examinations and projects to evaluate students understanding of the course
- Provision of sufficient time for feedback
- Overall rating