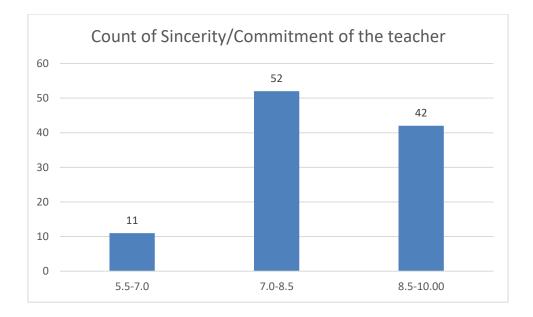

#### Parameters:

- Knowledge base of the teacher
- Communication Skillsin terms of articulation and comprehensibility
- Sincerity/Commitment of the teacher
- Interest generated by the teacher
- Ability to integrate course material with environment/other issues, to provide a broader perspective
- Ability to integrate content with other courses
- Accessibility of the teacher in and out of the class(includes availability of the teacher to motivate further study and discussion outside class)
- Ability to design quizzes/Test/assignments/examinations and projects to evaluate students understanding of the course
- Provision of sufficient time for feedback
- Overall rating