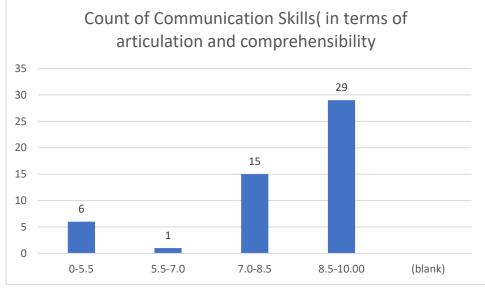

# Students' Feedback on Individual Teacher, 2020-2021

Feedback from the odd semester students was taken during January, 2022 on teachers of the College. For this purpose, students were asked to give rate of the courses on the following attributes using following10-point scale on under mentioned parameters and accordingly all those were diagrammatically analysed and reported.

#### Parameters:

- Knowledge base of the teacher
- Communication Skillsin terms of articulation and comprehensibility
- Sincerity/Commitment of the teacher
- Interest generated by the teacher
- Ability to integrate course material with environment/other issues, to provide a broader perspective
- Ability to integrate content with other courses
- Accessibility of the teacher in and out of the class(includes availability of the teacher to motivate further study and discussion outside class)
- Ability to design quizzes/Test/assignments/examinations and projects to evaluate students understanding of the course
- Provision of sufficient time for feedback
- Overall rating