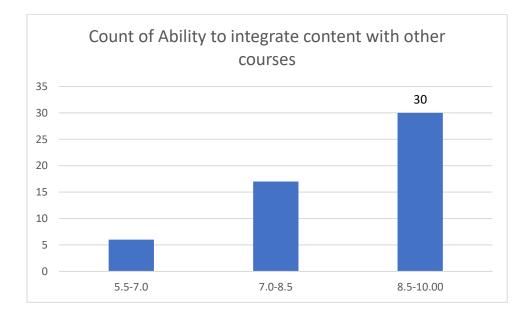

#### Parameters:

- Knowledge base of the teacher
- Communication Skillsin terms of articulation and comprehensibility
- Sincerity/Commitment of the teacher
- Interest generated by the teacher
- Ability to integrate course material with environment/other issues, to provide a broader perspective
- Ability to integrate content with other courses
- Accessibility of the teacher in and out of the class(includes availability of the teacher to motivate further study and discussion outside class)
- Ability to design quizzes/Test/assignments/examinations and projects to evaluate students understanding of the course
- Provision of sufficient time for feedback
- Overall rating