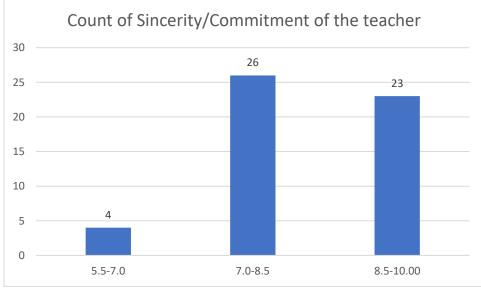

#### Parameters:

- Knowledge base of the teacher
- Communication Skillsin terms of articulation and comprehensibility
- Sincerity/Commitment of the teacher
- Interest generated by the teacher
- Ability to integrate course material with environment/other issues, to provide a broader perspective
- Ability to integrate content with other courses
- Accessibility of the teacher in and out of the class(includes availability of the teacher to motivate further study and discussion outside class)
- Ability to design quizzes/Test/assignments/examinations and projects to evaluate students understanding of the course
- Provision of sufficient time for feedback
- Overall rating