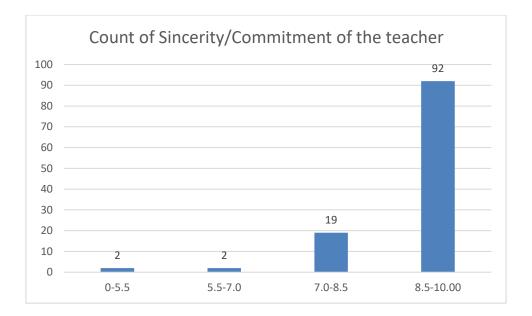

#### Parameters:

- Knowledge base of the teacher
- Communication Skillsin terms of articulation and comprehensibility
- Sincerity/Commitment of the teacher
- Interest generated by the teacher
- Ability to integrate course material with environment/other issues, to provide a broader perspective
- Ability to integrate content with other courses
- Accessibility of the teacher in and out of the class(includes availability of the teacher to motivate further study and discussion outside class)
- Ability to design quizzes/Test/assignments/examinations and projects to evaluate students understanding of the course
- Provision of sufficient time for feedback
- Overall rating