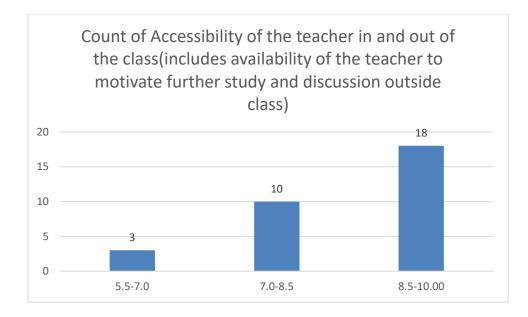

#### Parameters:

- Knowledge base of the teacher
- Communication Skillsin terms of articulation and comprehensibility
- Sincerity/Commitment of the teacher
- Interest generated by the teacher
- Ability to integrate course material with environment/other issues, to provide a broader perspective
- Ability to integrate content with other courses
- Accessibility of the teacher in and out of the class(includes availability of the teacher to motivate further study and discussion outside class)
- Ability to design quizzes/Test/assignments/examinations and projects to evaluate students understanding of the course
- Provision of sufficient time for feedback
- Overall rating