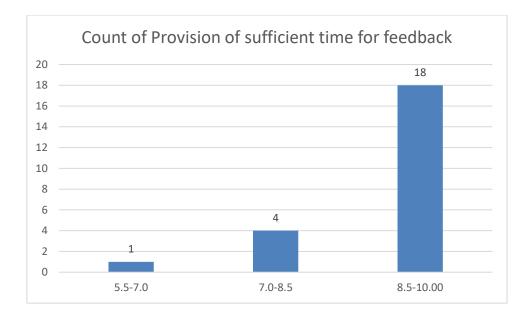

#### Parameters:

- Knowledge base of the teacher
- Communication Skillsin terms of articulation and comprehensibility
- Sincerity/Commitment of the teacher
- Interest generated by the teacher
- Ability to integrate course material with environment/other issues, to provide a broader perspective
- Ability to integrate content with other courses
- Accessibility of the teacher in and out of the class(includes availability of the teacher to motivate further study and discussion outside class)
- Ability to design quizzes/Test/assignments/examinations and projects to evaluate students understanding of the course
- Provision of sufficient time for feedback
- Overall rating