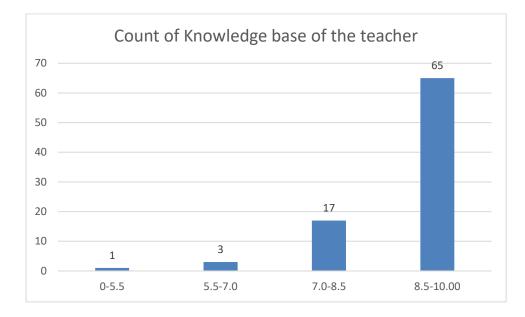

# Students' Feedback on Individual Teacher, 2020-2021

Feedback from the odd semester students was taken during January, 2022 on teachers of the College. For this purpose, students were asked to give rate of the courses on the following attributes using following10-point scale on under mentioned parameters and accordingly all those were diagrammatically analysed and reported.

#### Parameters:

- Knowledge base of the teacher
- Communication Skillsin terms of articulation and comprehensibility
- Sincerity/Commitment of the teacher
- Interest generated by the teacher
- Ability to integrate course material with environment/other issues, to provide a broader perspective
- Ability to integrate content with other courses
- Accessibility of the teacher in and out of the class(includes availability of the teacher to motivate further study and discussion outside class)
- Ability to design quizzes/Test/assignments/examinations and projects to evaluate students understanding of the course
- Provision of sufficient time for feedback
- Overall rating