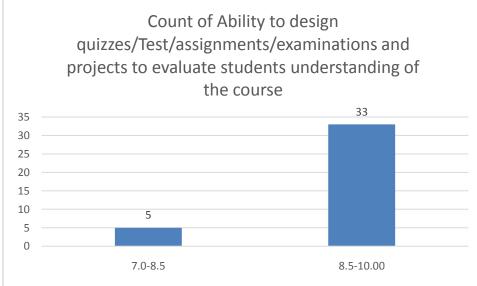

#### Parameters:

- Knowledge base of the teacher
- Communication Skillsin terms of articulation and comprehensibility
- Sincerity/Commitment of the teacher
- Interest generated by the teacher
- Ability to integrate course material with environment/other issues, to provide a broader perspective
- Ability to integrate content with other courses
- Accessibility of the teacher in and out of the class(includes availability of the teacher to motivate further study and discussion outside class)
- Ability to design quizzes/Test/assignments/examinations and projects to evaluate students understanding of the course
- Provision of sufficient time for feedback
- Overall rating