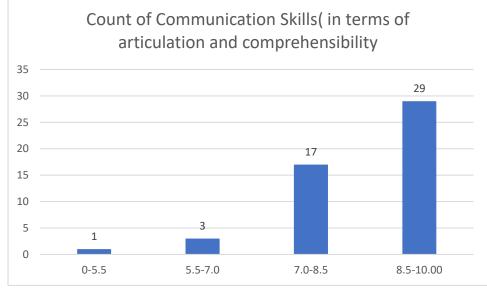

#### Parameters:

- Knowledge base of the teacher
- Communication Skillsin terms of articulation and comprehensibility
- Sincerity/Commitment of the teacher
- Interest generated by the teacher
- Ability to integrate course material with environment/other issues, to provide a broader perspective
- Ability to integrate content with other courses
- Accessibility of the teacher in and out of the class(includes availability of the teacher to motivate further study and discussion outside class)
- Ability to design quizzes/Test/assignments/examinations and projects to evaluate students understanding of the course
- Provision of sufficient time for feedback
- Overall rating