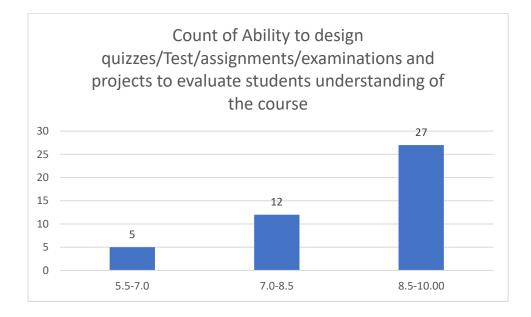

#### Parameters:

- Knowledge base of the teacher
- Communication Skillsin terms of articulation and comprehensibility
- Sincerity/Commitment of the teacher
- Interest generated by the teacher
- Ability to integrate course material with environment/other issues, to provide a broader perspective
- Ability to integrate content with other courses
- Accessibility of the teacher in and out of the class(includes availability of the teacher to motivate further study and discussion outside class)
- Ability to design quizzes/Test/assignments/examinations and projects to evaluate students understanding of the course
- Provision of sufficient time for feedback
- Overall rating