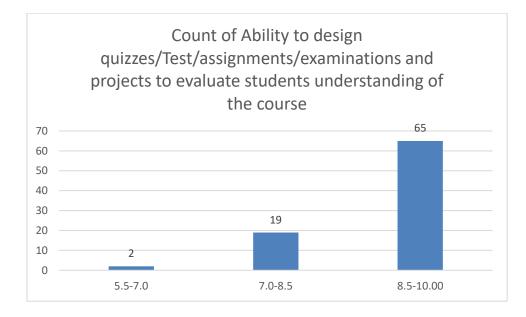

#### Parameters:

- Knowledge base of the teacher
- Communication Skillsin terms of articulation and comprehensibility
- Sincerity/Commitment of the teacher
- Interest generated by the teacher
- Ability to integrate course material with environment/other issues, to provide a broader perspective
- Ability to integrate content with other courses
- Accessibility of the teacher in and out of the class(includes availability of the teacher to motivate further study and discussion outside class)
- Ability to design quizzes/Test/assignments/examinations and projects to evaluate students understanding of the course
- Provision of sufficient time for feedback
- Overall rating