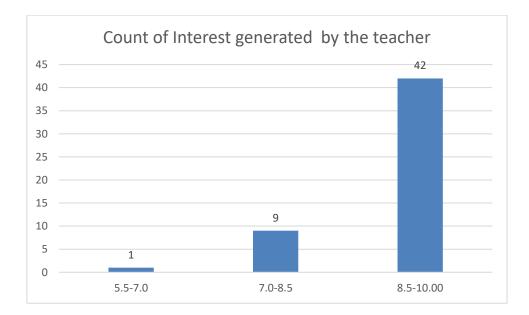

#### Parameters:

- Knowledge base of the teacher
- Communication Skillsin terms of articulation and comprehensibility
- Sincerity/Commitment of the teacher
- Interest generated by the teacher
- Ability to integrate course material with environment/other issues, to provide a broader perspective
- Ability to integrate content with other courses
- Accessibility of the teacher in and out of the class(includes availability of the teacher to motivate further study and discussion outside class)
- Ability to design quizzes/Test/assignments/examinations and projects to evaluate students understanding of the course
- Provision of sufficient time for feedback
- Overall rating