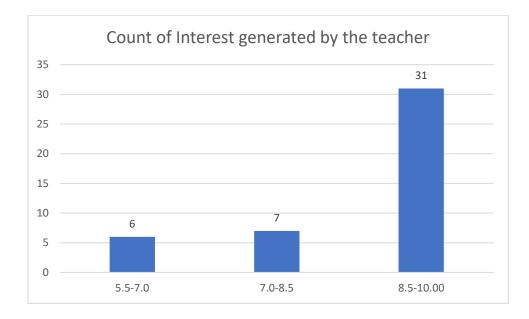

#### Parameters:

- Knowledge base of the teacher
- Communication Skillsin terms of articulation and comprehensibility
- Sincerity/Commitment of the teacher
- Interest generated by the teacher
- Ability to integrate course material with environment/other issues, to provide a broader perspective
- Ability to integrate content with other courses
- Accessibility of the teacher in and out of the class(includes availability of the teacher to motivate further study and discussion outside class)
- Ability to design quizzes/Test/assignments/examinations and projects to evaluate students understanding of the course
- Provision of sufficient time for feedback
- Overall rating