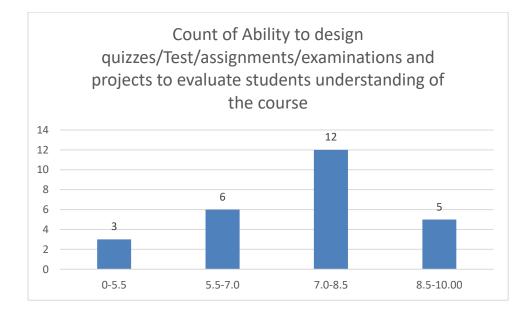

#### Parameters:

- Knowledge base of the teacher
- Communication Skillsin terms of articulation and comprehensibility
- Sincerity/Commitment of the teacher
- Interest generated by the teacher
- Ability to integrate course material with environment/other issues, to provide a broader perspective
- Ability to integrate content with other courses
- Accessibility of the teacher in and out of the class(includes availability of the teacher to motivate further study and discussion outside class)
- Ability to design quizzes/Test/assignments/examinations and projects to evaluate students understanding of the course
- Provision of sufficient time for feedback
- Overall rating