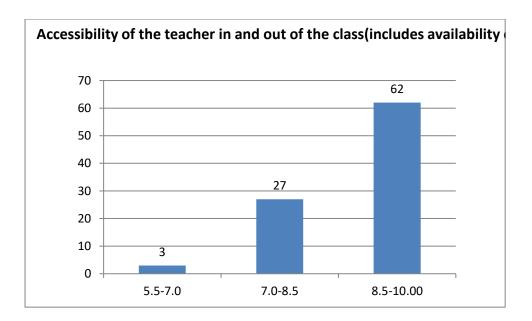

#### Parameters:

- Knowledge base of the teacher
- Communication Skillsin terms of articulation and comprehensibility
- Sincerity/Commitment of the teacher
- Interest generated by the teacher
- Ability to integrate course material with environment/other issues, to provide a broader perspective
- Ability to integrate content with other courses
- Accessibility of the teacher in and out of the class(includes availability of the teacher to motivate further study and discussion outside class)
- Ability to design quizzes/Test/assignments/examinations and projects to evaluate students understanding of the course
- Provision of sufficient time for feedback
- Overall rating