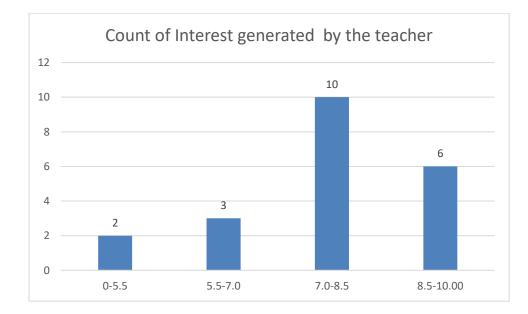

#### Parameters:

- Knowledge base of the teacher
- Communication Skillsin terms of articulation and comprehensibility
- Sincerity/Commitment of the teacher
- Interest generated by the teacher
- Ability to integrate course material with environment/other issues, to provide a broader perspective
- Ability to integrate content with other courses
- Accessibility of the teacher in and out of the class(includes availability of the teacher to motivate further study and discussion outside class)
- Ability to design quizzes/Test/assignments/examinations and projects to evaluate students understanding of the course
- Provision of sufficient time for feedback
- Overall rating