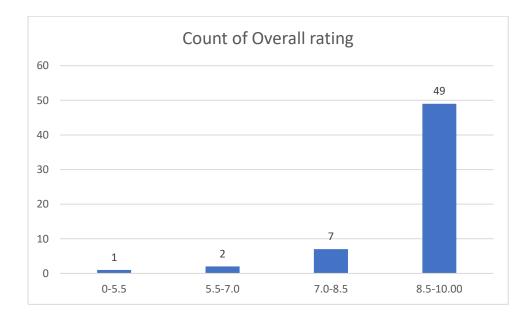

# Students' Feedback on Individual Teacher, 2020-2021

Feedback from the odd semester students was taken during January, 2022 on teachers of the College. For this purpose, students were asked to give rate of the courses on the following attributes using following10-point scale on under mentioned parameters and accordingly all those were diagrammatically analysed and reported.

#### Parameters:

- Knowledge base of the teacher
- Communication Skillsin terms of articulation and comprehensibility
- Sincerity/Commitment of the teacher
- Interest generated by the teacher
- Ability to integrate course material with environment/other issues, to provide a broader perspective
- Ability to integrate content with other courses
- Accessibility of the teacher in and out of the class(includes availability of the teacher to motivate further study and discussion outside class)
- Ability to design quizzes/Test/assignments/examinations and projects to evaluate students understanding of the course
- Provision of sufficient time for feedback
- Overall rating