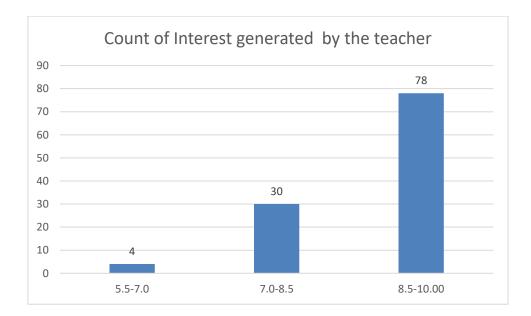

# Students' Feedback on Individual Teacher, 2020-2021

Feedback from the odd semester students was taken during January, 2022 on teachers of the College. For this purpose, students were asked to give rate of the courses on the following attributes using following10-point scale on under mentioned parameters and accordingly all those were diagrammatically analysed and reported.

#### Parameters:

- Knowledge base of the teacher
- Communication Skillsin terms of articulation and comprehensibility
- Sincerity/Commitment of the teacher
- Interest generated by the teacher
- Ability to integrate course material with environment/other issues, to provide a broader perspective
- Ability to integrate content with other courses
- Accessibility of the teacher in and out of the class(includes availability of the teacher to motivate further study and discussion outside class)
- Ability to design quizzes/Test/assignments/examinations and projects to evaluate students understanding of the course
- Provision of sufficient time for feedback
- Overall rating