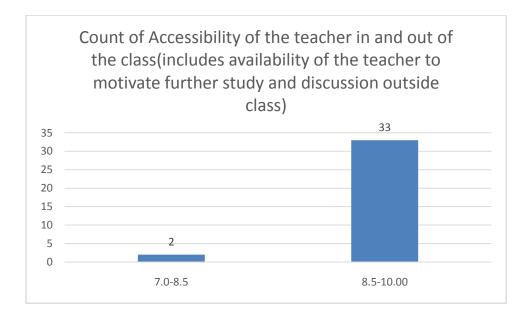

#### Parameters:

- Knowledge base of the teacher
- Communication Skillsin terms of articulation and comprehensibility
- Sincerity/Commitment of the teacher
- Interest generated by the teacher
- Ability to integrate course material with environment/other issues, to provide a broader perspective
- Ability to integrate content with other courses
- Accessibility of the teacher in and out of the class(includes availability of the teacher to motivate further study and discussion outside class)
- Ability to design quizzes/Test/assignments/examinations and projects to evaluate students understanding of the course
- Provision of sufficient time for feedback
- Overall rating