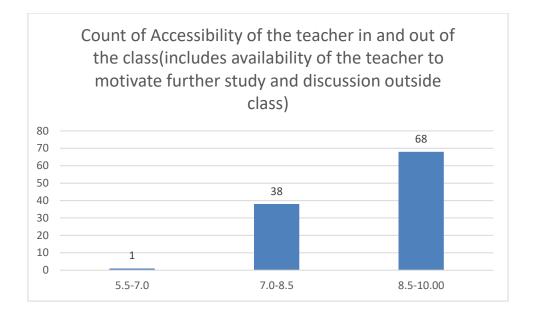

#### Parameters:

- Knowledge base of the teacher
- Communication Skillsin terms of articulation and comprehensibility
- Sincerity/Commitment of the teacher
- Interest generated by the teacher
- Ability to integrate course material with environment/other issues, to provide a broader perspective
- Ability to integrate content with other courses
- Accessibility of the teacher in and out of the class(includes availability of the teacher to motivate further study and discussion outside class)
- Ability to design quizzes/Test/assignments/examinations and projects to evaluate students understanding of the course
- Provision of sufficient time for feedback
- Overall rating