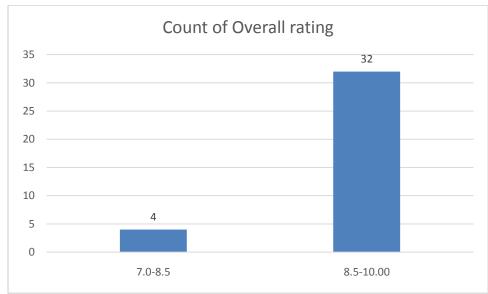

#### Parameters:

- Knowledge base of the teacher
- Communication Skillsin terms of articulation and comprehensibility
- Sincerity/Commitment of the teacher
- Interest generated by the teacher
- Ability to integrate course material with environment/other issues, to provide a broader perspective
- Ability to integrate content with other courses
- Accessibility of the teacher in and out of the class(includes availability of the teacher to motivate further study and discussion outside class)
- Ability to design quizzes/Test/assignments/examinations and projects to evaluate students understanding of the course
- Provision of sufficient time for feedback
- Overall rating