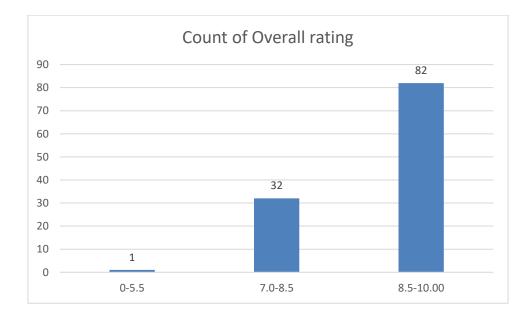

#### Parameters:

- Knowledge base of the teacher
- Communication Skillsin terms of articulation and comprehensibility
- Sincerity/Commitment of the teacher
- Interest generated by the teacher
- Ability to integrate course material with environment/other issues, to provide a broader perspective
- Ability to integrate content with other courses
- Accessibility of the teacher in and out of the class(includes availability of the teacher to motivate further study and discussion outside class)
- Ability to design quizzes/Test/assignments/examinations and projects to evaluate students understanding of the course
- Provision of sufficient time for feedback
- Overall rating