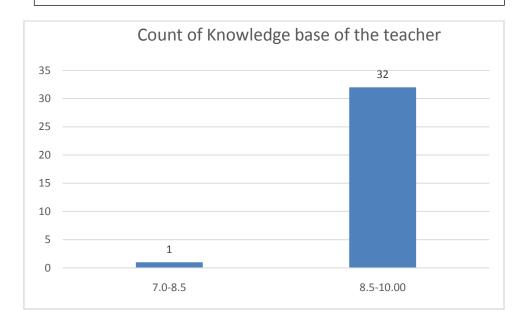

#### Parameters:

- Knowledge base of the teacher
- Communication Skillsin terms of articulation and comprehensibility
- Sincerity/Commitment of the teacher
- Interest generated by the teacher
- Ability to integrate course material with environment/other issues, to provide a broader perspective
- Ability to integrate content with other courses
- Accessibility of the teacher in and out of the class(includes availability of the teacher to motivate further study and discussion outside class)
- Ability to design quizzes/Test/assignments/examinations and projects to evaluate students understanding of the course
- Provision of sufficient time for feedback
- Overall rating