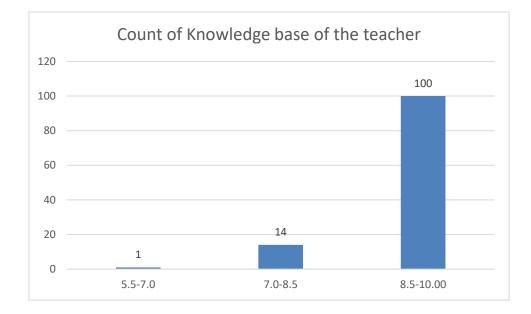

# Students' Feedback on Individual Teacher, 2020-2021

Feedback from the odd semester students was taken during January, 2022 on teachers of the College. For this purpose, students were asked to give rate of the courses on the following attributes using following10-point scale on under mentioned parameters and accordingly all those were diagrammatically analysed and reported.

#### Parameters:

- Knowledge base of the teacher
- Communication Skillsin terms of articulation and comprehensibility
- Sincerity/Commitment of the teacher
- Interest generated by the teacher
- Ability to integrate course material with environment/other issues, to provide a broader perspective
- Ability to integrate content with other courses
- Accessibility of the teacher in and out of the class(includes availability of the teacher to motivate further study and discussion outside class)
- Ability to design quizzes/Test/assignments/examinations and projects to evaluate students understanding of the course
- Provision of sufficient time for feedback
- Overall rating