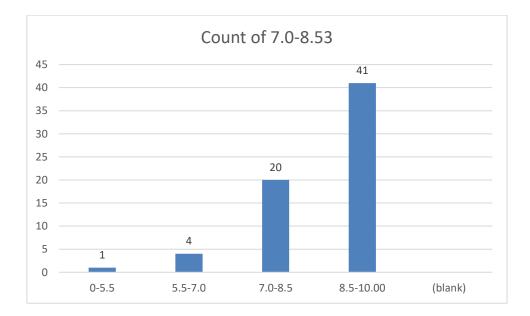

# Students' Feedback on Individual Teacher, 2020-2021

Feedback from the odd semester students was taken during January, 2022 on teachers of the College. For this purpose, students were asked to give rate of the courses on the following attributes using following10-point scale on under mentioned parameters and accordingly all those were diagrammatically analysed and reported.