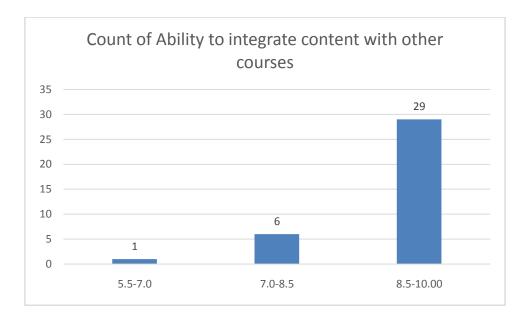

# Students' Feedback on Individual Teacher, 2020-2021

Feedback from the odd semester students was taken during January, 2022 on teachers of the College. For this purpose, students were asked to give rate of the courses on the following attributes using following10-point scale on under mentioned parameters and accordingly all those were diagrammatically analysed and reported.

#### Parameters:

- Knowledge base of the teacher
- Communication Skillsin terms of articulation and comprehensibility
- Sincerity/Commitment of the teacher
- Interest generated by the teacher
- Ability to integrate course material with environment/other issues, to provide a broader perspective
- Ability to integrate content with other courses
- Accessibility of the teacher in and out of the class(includes availability of the teacher to motivate further study and discussion outside class)
- Ability to design quizzes/Test/assignments/examinations and projects to evaluate students understanding of the course
- Provision of sufficient time for feedback
- Overall rating