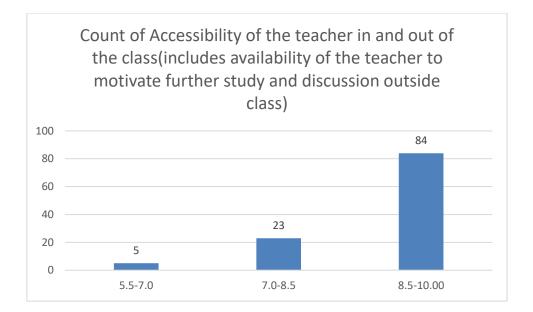

#### Parameters:

- Knowledge base of the teacher
- Communication Skillsin terms of articulation and comprehensibility
- Sincerity/Commitment of the teacher
- Interest generated by the teacher
- Ability to integrate course material with environment/other issues, to provide a broader perspective
- Ability to integrate content with other courses
- Accessibility of the teacher in and out of the class(includes availability of the teacher to motivate further study and discussion outside class)
- Ability to design quizzes/Test/assignments/examinations and projects to evaluate students understanding of the course
- Provision of sufficient time for feedback
- Overall rating