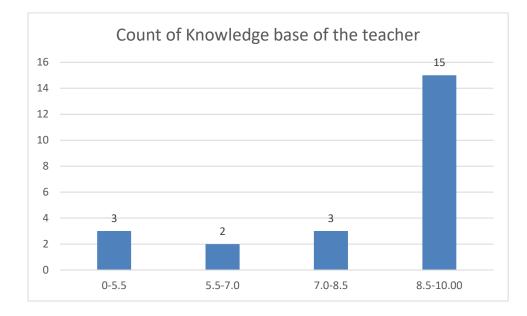

# Students' Feedback on Individual Teacher, 2020-2021

Feedback from the odd semester students was taken during January, 2022 on teachers of the College. For this purpose, students were asked to give rate of the courses on the following attributes using following10-point scale on under mentioned parameters and accordingly all those were diagrammatically analysed and reported.

#### Parameters:

- Knowledge base of the teacher
- Communication Skillsin terms of articulation and comprehensibility
- Sincerity/Commitment of the teacher
- Interest generated by the teacher
- Ability to integrate course material with environment/other issues, to provide a broader perspective
- Ability to integrate content with other courses
- Accessibility of the teacher in and out of the class(includes availability of the teacher to motivate further study and discussion outside class)
- Ability to design quizzes/Test/assignments/examinations and projects to evaluate students understanding of the course
- Provision of sufficient time for feedback
- Overall rating