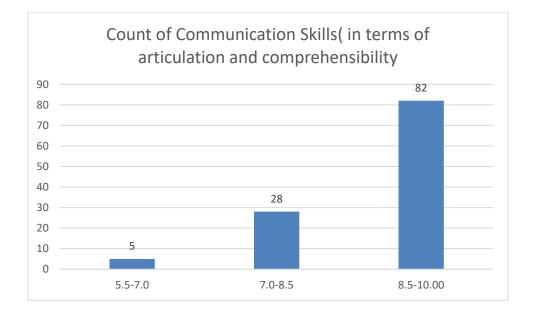

# Students' Feedback on Individual Teacher, 2020-2021

Feedback from the odd semester students was taken during January, 2022 on teachers of the College. For this purpose, students were asked to give rate of the courses on the following attributes using following10-point scale on under mentioned parameters and accordingly all those were diagrammatically analysed and reported.

#### Parameters:

- Knowledge base of the teacher
- Communication Skillsin terms of articulation and comprehensibility
- Sincerity/Commitment of the teacher
- Interest generated by the teacher
- Ability to integrate course material with environment/other issues, to provide a broader perspective
- Ability to integrate content with other courses
- Accessibility of the teacher in and out of the class(includes availability of the teacher to motivate further study and discussion outside class)
- Ability to design quizzes/Test/assignments/examinations and projects to evaluate students understanding of the course
- Provision of sufficient time for feedback
- Overall rating