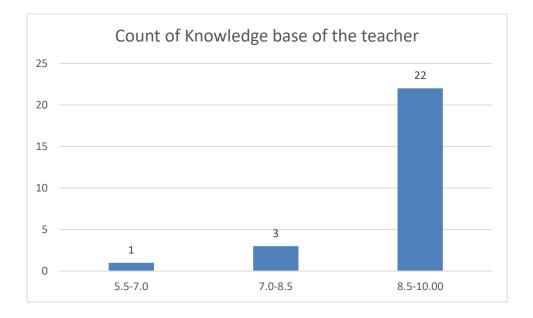

#### Parameters:

- Knowledge base of the teacher
- Communication Skillsin terms of articulation and comprehensibility
- Sincerity/Commitment of the teacher
- Interest generated by the teacher
- Ability to integrate course material with environment/other issues, to provide a broader perspective
- Ability to integrate content with other courses
- Accessibility of the teacher in and out of the class(includes availability of the teacher to motivate further study and discussion outside class)
- Ability to design quizzes/Test/assignments/examinations and projects to evaluate students understanding of the course
- Provision of sufficient time for feedback
- Overall rating