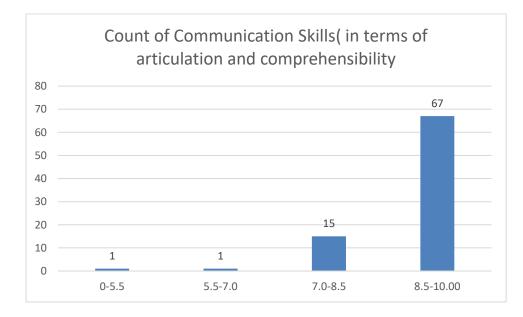

#### Parameters:

- Knowledge base of the teacher
- Communication Skillsin terms of articulation and comprehensibility
- Sincerity/Commitment of the teacher
- Interest generated by the teacher
- Ability to integrate course material with environment/other issues, to provide a broader perspective
- Ability to integrate content with other courses
- Accessibility of the teacher in and out of the class(includes availability of the teacher to motivate further study and discussion outside class)
- Ability to design quizzes/Test/assignments/examinations and projects to evaluate students understanding of the course
- Provision of sufficient time for feedback
- Overall rating