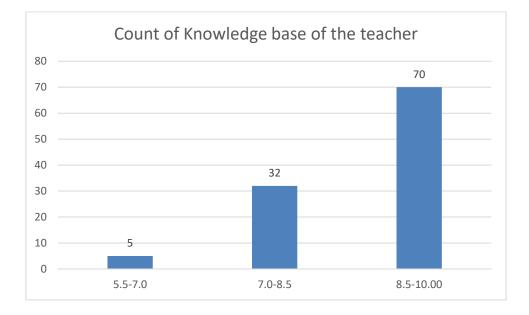

#### Parameters:

- Knowledge base of the teacher
- Communication Skillsin terms of articulation and comprehensibility
- Sincerity/Commitment of the teacher
- Interest generated by the teacher
- Ability to integrate course material with environment/other issues, to provide a broader perspective
- Ability to integrate content with other courses
- Accessibility of the teacher in and out of the class(includes availability of the teacher to motivate further study and discussion outside class)
- Ability to design quizzes/Test/assignments/examinations and projects to evaluate students understanding of the course
- Provision of sufficient time for feedback
- Overall rating

Name of the Teacher: Mousumi Boruah

Department of Assamese

Knowledge base of the teacher