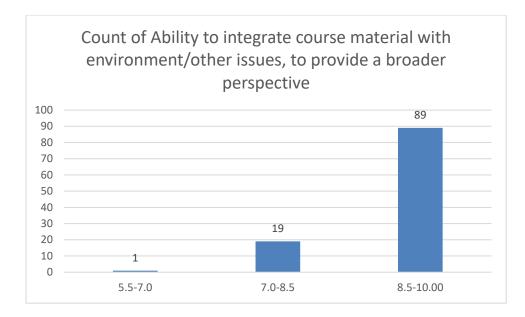

#### Parameters:

- Knowledge base of the teacher
- Communication Skillsin terms of articulation and comprehensibility
- Sincerity/Commitment of the teacher
- Interest generated by the teacher
- Ability to integrate course material with environment/other issues, to provide a broader perspective
- Ability to integrate content with other courses
- Accessibility of the teacher in and out of the class(includes availability of the teacher to motivate further study and discussion outside class)
- Ability to design quizzes/Test/assignments/examinations and projects to evaluate students understanding of the course
- Provision of sufficient time for feedback
- Overall rating