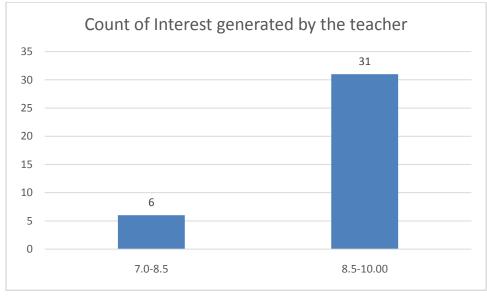

#### Parameters:

- Knowledge base of the teacher
- Communication Skillsin terms of articulation and comprehensibility
- Sincerity/Commitment of the teacher
- Interest generated by the teacher
- Ability to integrate course material with environment/other issues, to provide a broader perspective
- Ability to integrate content with other courses
- Accessibility of the teacher in and out of the class(includes availability of the teacher to motivate further study and discussion outside class)
- Ability to design quizzes/Test/assignments/examinations and projects to evaluate students understanding of the course
- Provision of sufficient time for feedback
- Overall rating