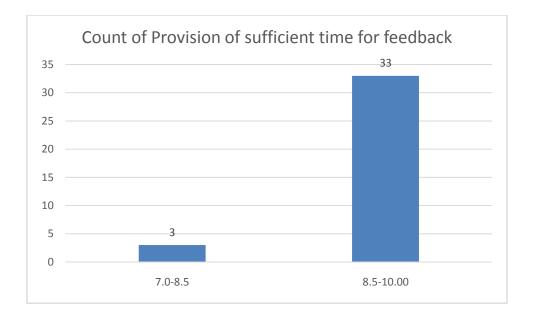

# Students' Feedback on Individual Teacher, 2020-2021

Feedback from the odd semester students was taken during January, 2022 on teachers of the College. For this purpose, students were asked to give rate of the courses on the following attributes using following10-point scale on under mentioned parameters and accordingly all those were diagrammatically analysed and reported.

#### Parameters:

- Knowledge base of the teacher
- Communication Skillsin terms of articulation and comprehensibility
- Sincerity/Commitment of the teacher
- Interest generated by the teacher
- Ability to integrate course material with environment/other issues, to provide a broader perspective
- Ability to integrate content with other courses
- Accessibility of the teacher in and out of the class(includes availability of the teacher to motivate further study and discussion outside class)
- Ability to design quizzes/Test/assignments/examinations and projects to evaluate students understanding of the course
- Provision of sufficient time for feedback
- Overall rating