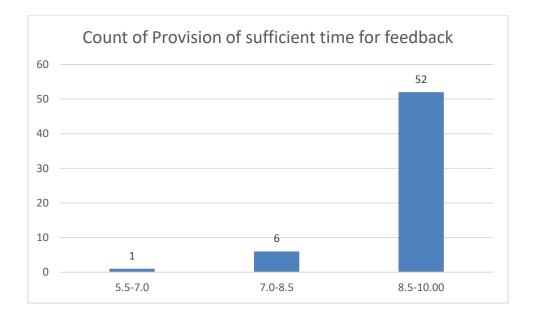

#### Parameters:

- Knowledge base of the teacher
- Communication Skillsin terms of articulation and comprehensibility
- Sincerity/Commitment of the teacher
- Interest generated by the teacher
- Ability to integrate course material with environment/other issues, to provide a broader perspective
- Ability to integrate content with other courses
- Accessibility of the teacher in and out of the class(includes availability of the teacher to motivate further study and discussion outside class)
- Ability to design quizzes/Test/assignments/examinations and projects to evaluate students understanding of the course
- Provision of sufficient time for feedback
- Overall rating