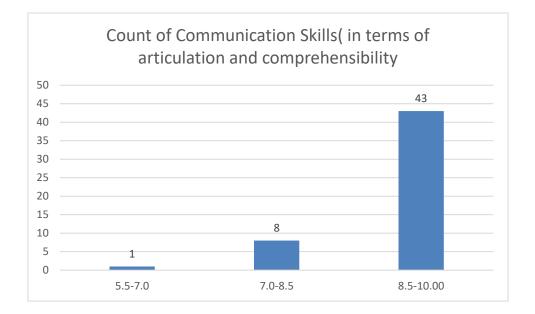

# Students' Feedback on Individual Teacher, 2020-2021

Feedback from the odd semester students was taken during January, 2022 on teachers of the College. For this purpose, students were asked to give rate of the courses on the following attributes using following10-point scale on under mentioned parameters and accordingly all those were diagrammatically analysed and reported.

#### Parameters:

- Knowledge base of the teacher
- Communication Skillsin terms of articulation and comprehensibility
- Sincerity/Commitment of the teacher
- Interest generated by the teacher
- Ability to integrate course material with environment/other issues, to provide a broader perspective
- Ability to integrate content with other courses
- Accessibility of the teacher in and out of the class(includes availability of the teacher to motivate further study and discussion outside class)
- Ability to design quizzes/Test/assignments/examinations and projects to evaluate students understanding of the course
- Provision of sufficient time for feedback
- Overall rating