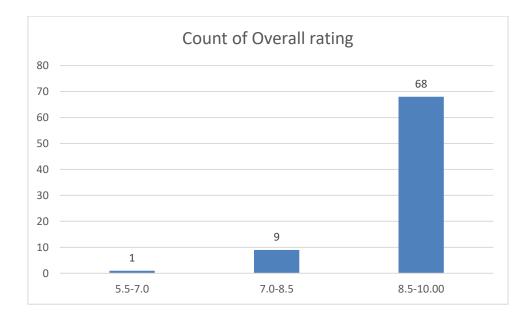

#### Parameters:

- Knowledge base of the teacher
- Communication Skillsin terms of articulation and comprehensibility
- Sincerity/Commitment of the teacher
- Interest generated by the teacher
- Ability to integrate course material with environment/other issues, to provide a broader perspective
- Ability to integrate content with other courses
- Accessibility of the teacher in and out of the class(includes availability of the teacher to motivate further study and discussion outside class)
- Ability to design quizzes/Test/assignments/examinations and projects to evaluate students understanding of the course
- Provision of sufficient time for feedback
- Overall rating