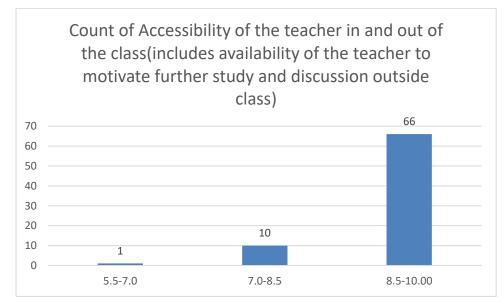

#### Parameters:

- Knowledge base of the teacher
- Communication Skillsin terms of articulation and comprehensibility
- Sincerity/Commitment of the teacher
- Interest generated by the teacher
- Ability to integrate course material with environment/other issues, to provide a broader perspective
- Ability to integrate content with other courses
- Accessibility of the teacher in and out of the class(includes availability of the teacher to motivate further study and discussion outside class)
- Ability to design quizzes/Test/assignments/examinations and projects to evaluate students understanding of the course
- Provision of sufficient time for feedback
- Overall rating