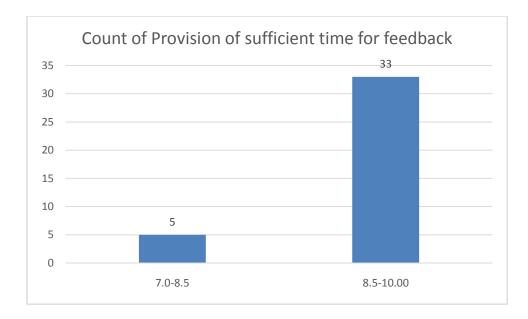

#### Parameters:

- Knowledge base of the teacher
- Communication Skillsin terms of articulation and comprehensibility
- Sincerity/Commitment of the teacher
- Interest generated by the teacher
- Ability to integrate course material with environment/other issues, to provide a broader perspective
- Ability to integrate content with other courses
- Accessibility of the teacher in and out of the class(includes availability of the teacher to motivate further study and discussion outside class)
- Ability to design quizzes/Test/assignments/examinations and projects to evaluate students understanding of the course
- Provision of sufficient time for feedback
- Overall rating