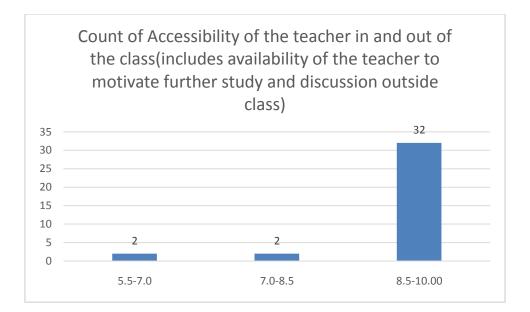

#### Parameters:

- Knowledge base of the teacher
- Communication Skillsin terms of articulation and comprehensibility
- Sincerity/Commitment of the teacher
- Interest generated by the teacher
- Ability to integrate course material with environment/other issues, to provide a broader perspective
- Ability to integrate content with other courses
- Accessibility of the teacher in and out of the class(includes availability of the teacher to motivate further study and discussion outside class)
- Ability to design quizzes/Test/assignments/examinations and projects to evaluate students understanding of the course
- Provision of sufficient time for feedback
- Overall rating