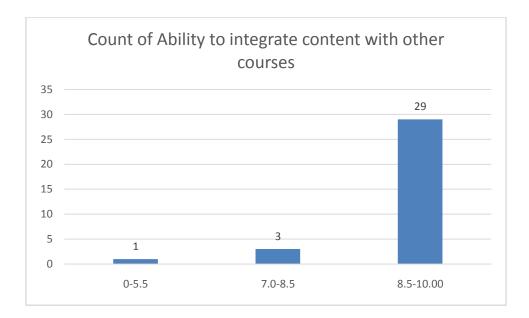

#### Parameters:

- Knowledge base of the teacher
- Communication Skillsin terms of articulation and comprehensibility
- Sincerity/Commitment of the teacher
- Interest generated by the teacher
- Ability to integrate course material with environment/other issues, to provide a broader perspective
- Ability to integrate content with other courses
- Accessibility of the teacher in and out of the class(includes availability of the teacher to motivate further study and discussion outside class)
- Ability to design quizzes/Test/assignments/examinations and projects to evaluate students understanding of the course
- Provision of sufficient time for feedback
- Overall rating