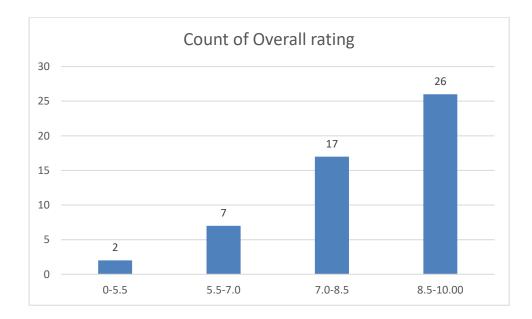

#### Parameters:

- Knowledge base of the teacher
- Communication Skillsin terms of articulation and comprehensibility
- Sincerity/Commitment of the teacher
- Interest generated by the teacher
- Ability to integrate course material with environment/other issues, to provide a broader perspective
- Ability to integrate content with other courses
- Accessibility of the teacher in and out of the class(includes availability of the teacher to motivate further study and discussion outside class)
- Ability to design quizzes/Test/assignments/examinations and projects to evaluate students understanding of the course
- Provision of sufficient time for feedback
- Overall rating