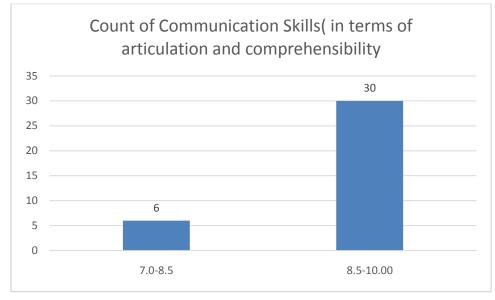

#### Parameters:

- Knowledge base of the teacher
- Communication Skillsin terms of articulation and comprehensibility
- Sincerity/Commitment of the teacher
- Interest generated by the teacher
- Ability to integrate course material with environment/other issues, to provide a broader perspective
- Ability to integrate content with other courses
- Accessibility of the teacher in and out of the class(includes availability of the teacher to motivate further study and discussion outside class)
- Ability to design quizzes/Test/assignments/examinations and projects to evaluate students understanding of the course
- Provision of sufficient time for feedback
- Overall rating

### Communication Skills

Name of the Teacher: Dr. Jyotirmoyee Bhattacharya

Name of the Teacher: Dr Jaya Kalita

Name of the Teacher: Dhruba Kr Sardar