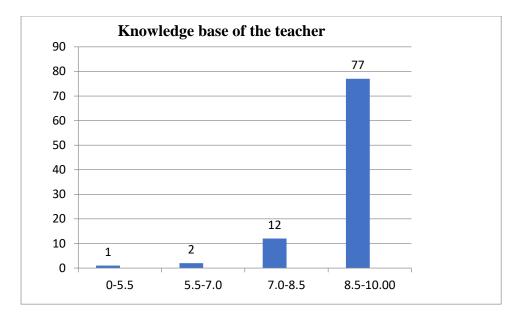

#### Parameters:

- Knowledge base of the teacher
- Communication Skillsin terms of articulation and comprehensibility
- Sincerity/Commitment of the teacher
- Interest generated by the teacher
- Ability to integrate course material with environment/other issues, to provide a broader perspective
- Ability to integrate content with other courses
- Accessibility of the teacher in and out of the class(includes availability of the teacher to motivate further study and discussion outside class)
- Ability to design quizzes/Test/assignments/examinations and projects to evaluate students understanding of the course
- Provision of sufficient time for feedback
- Overall rating