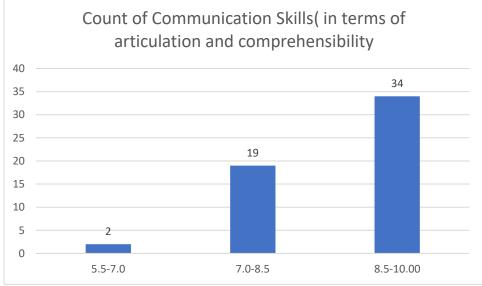

#### Parameters:

- Knowledge base of the teacher
- Communication Skillsin terms of articulation and comprehensibility
- Sincerity/Commitment of the teacher
- Interest generated by the teacher
- Ability to integrate course material with environment/other issues, to provide a broader perspective
- Ability to integrate content with other courses
- Accessibility of the teacher in and out of the class(includes availability of the teacher to motivate further study and discussion outside class)
- Ability to design quizzes/Test/assignments/examinations and projects to evaluate students understanding of the course
- Provision of sufficient time for feedback
- Overall rating

### Communication Skills

Name of the Teacher: Dr. Jyotirmoyee Bhattacharya

Name of the Teacher: Dr Jaya Kalita

Name of the Teacher: Dhruba Kr Sardar