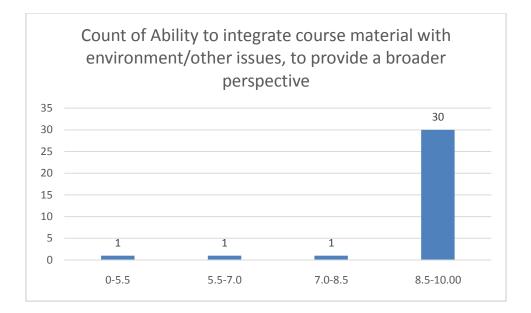

#### Parameters:

- Knowledge base of the teacher
- Communication Skillsin terms of articulation and comprehensibility
- Sincerity/Commitment of the teacher
- Interest generated by the teacher
- Ability to integrate course material with environment/other issues, to provide a broader perspective
- Ability to integrate content with other courses
- Accessibility of the teacher in and out of the class(includes availability of the teacher to motivate further study and discussion outside class)
- Ability to design quizzes/Test/assignments/examinations and projects to evaluate students understanding of the course
- Provision of sufficient time for feedback
- Overall rating