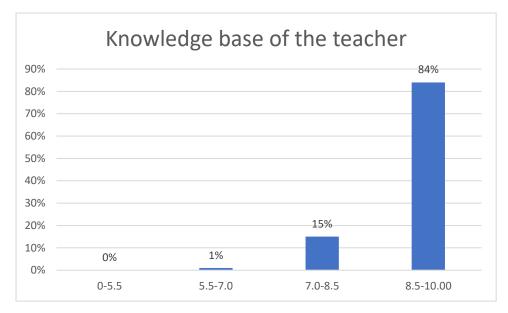

# Students' Feedback on Individual Teacher, 2020-2021

Feedback from the odd semester students was taken during January, 2022 on teachers of the College. For this purpose, students were asked to give rate of the courses on the following attributes using following10-point scale on under mentioned parameters and accordingly all those were diagrammatically analysed and reported.

#### Parameters:

- Knowledge base of the teacher
- Communication Skillsin terms of articulation and comprehensibility
- Sincerity/Commitment of the teacher
- Interest generated by the teacher
- Ability to integrate course material with environment/other issues, to provide a broader perspective
- Ability to integrate content with other courses
- Accessibility of the teacher in and out of the class(includes availability of the teacher to motivate further study and discussion outside class)
- Ability to design quizzes/Test/assignments/examinations and projects to evaluate students understanding of the course
- Provision of sufficient time for feedback
- Overall rating