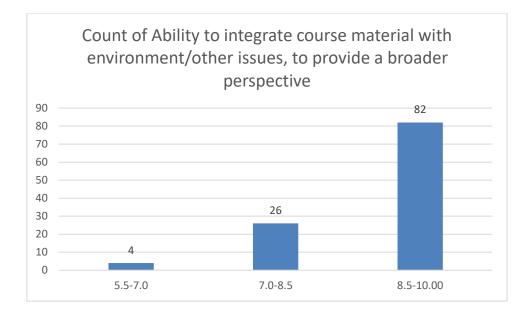

# Students' Feedback on Individual Teacher, 2020-2021

Feedback from the odd semester students was taken during January, 2022 on teachers of the College. For this purpose, students were asked to give rate of the courses on the following attributes using following10-point scale on under mentioned parameters and accordingly all those were diagrammatically analysed and reported.

#### Parameters:

- Knowledge base of the teacher
- Communication Skillsin terms of articulation and comprehensibility
- Sincerity/Commitment of the teacher
- Interest generated by the teacher
- Ability to integrate course material with environment/other issues, to provide a broader perspective
- Ability to integrate content with other courses
- Accessibility of the teacher in and out of the class(includes availability of the teacher to motivate further study and discussion outside class)
- Ability to design quizzes/Test/assignments/examinations and projects to evaluate students understanding of the course
- Provision of sufficient time for feedback
- Overall rating