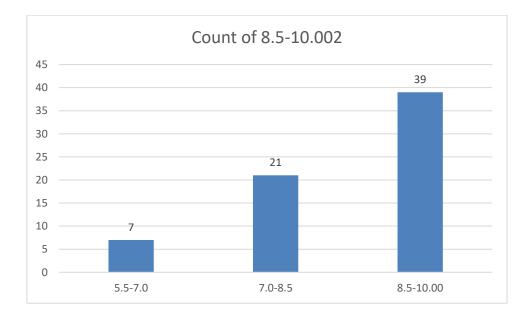

# Students' Feedback on Individual Teacher, 2020-2021

Feedback from the odd semester students was taken during January, 2022 on teachers of the College. For this purpose, students were asked to give rate of the courses on the following attributes using following10-point scale on under mentioned parameters and accordingly all those were diagrammatically analysed and reported.