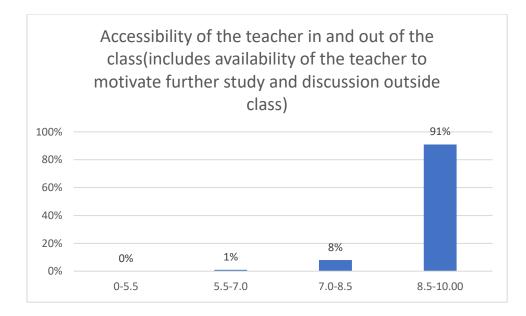

#### Parameters:

- Knowledge base of the teacher
- Communication Skillsin terms of articulation and comprehensibility
- Sincerity/Commitment of the teacher
- Interest generated by the teacher
- Ability to integrate course material with environment/other issues, to provide a broader perspective
- Ability to integrate content with other courses
- Accessibility of the teacher in and out of the class(includes availability of the teacher to motivate further study and discussion outside class)
- Ability to design quizzes/Test/assignments/examinations and projects to evaluate students understanding of the course
- Provision of sufficient time for feedback
- Overall rating