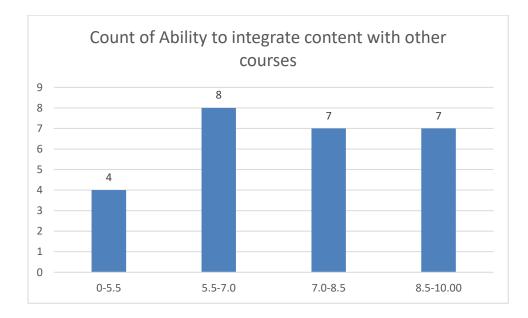

# Students' Feedback on Individual Teacher, 2020-2021

Feedback from the odd semester students was taken during January, 2022 on teachers of the College. For this purpose, students were asked to give rate of the courses on the following attributes using following10-point scale on under mentioned parameters and accordingly all those were diagrammatically analysed and reported.

#### Parameters:

- Knowledge base of the teacher
- Communication Skillsin terms of articulation and comprehensibility
- Sincerity/Commitment of the teacher
- Interest generated by the teacher
- Ability to integrate course material with environment/other issues, to provide a broader perspective
- Ability to integrate content with other courses
- Accessibility of the teacher in and out of the class(includes availability of the teacher to motivate further study and discussion outside class)
- Ability to design quizzes/Test/assignments/examinations and projects to evaluate students understanding of the course
- Provision of sufficient time for feedback
- Overall rating