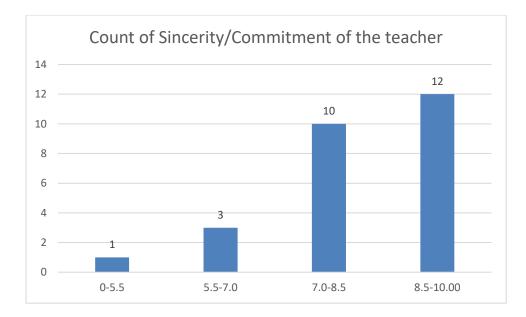

# Students' Feedback on Individual Teacher, 2020-2021

Feedback from the odd semester students was taken during January, 2022 on teachers of the College. For this purpose, students were asked to give rate of the courses on the following attributes using following10-point scale on under mentioned parameters and accordingly all those were diagrammatically analysed and reported.

#### Parameters:

- Knowledge base of the teacher
- Communication Skillsin terms of articulation and comprehensibility
- Sincerity/Commitment of the teacher
- Interest generated by the teacher
- Ability to integrate course material with environment/other issues, to provide a broader perspective
- Ability to integrate content with other courses
- Accessibility of the teacher in and out of the class(includes availability of the teacher to motivate further study and discussion outside class)
- Ability to design quizzes/Test/assignments/examinations and projects to evaluate students understanding of the course
- Provision of sufficient time for feedback
- Overall rating