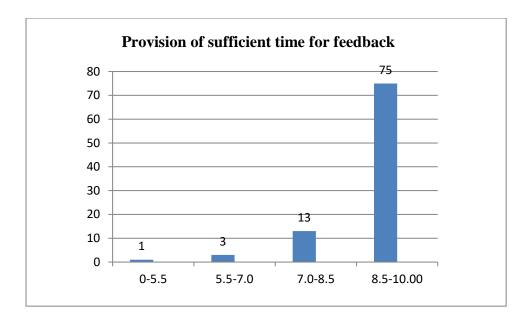

#### Parameters:

- Knowledge base of the teacher
- Communication Skillsin terms of articulation and comprehensibility
- Sincerity/Commitment of the teacher
- Interest generated by the teacher
- Ability to integrate course material with environment/other issues, to provide a broader perspective
- Ability to integrate content with other courses
- Accessibility of the teacher in and out of the class(includes availability of the teacher to motivate further study and discussion outside class)
- Ability to design quizzes/Test/assignments/examinations and projects to evaluate students understanding of the course
- Provision of sufficient time for feedback
- Overall rating