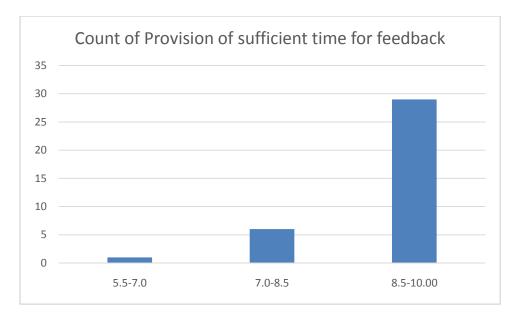

#### Parameters:

- Knowledge base of the teacher
- Communication Skillsin terms of articulation and comprehensibility
- Sincerity/Commitment of the teacher
- Interest generated by the teacher
- Ability to integrate course material with environment/other issues, to provide a broader perspective
- Ability to integrate content with other courses
- Accessibility of the teacher in and out of the class(includes availability of the teacher to motivate further study and discussion outside class)
- Ability to design quizzes/Test/assignments/examinations and projects to evaluate students understanding of the course
- Provision of sufficient time for feedback
- Overall rating