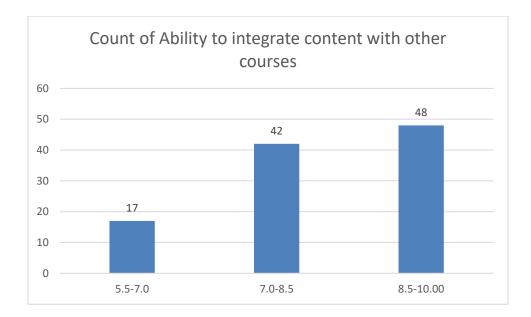

#### Parameters:

- Knowledge base of the teacher
- Communication Skillsin terms of articulation and comprehensibility
- Sincerity/Commitment of the teacher
- Interest generated by the teacher
- Ability to integrate course material with environment/other issues, to provide a broader perspective
- Ability to integrate content with other courses
- Accessibility of the teacher in and out of the class(includes availability of the teacher to motivate further study and discussion outside class)
- Ability to design quizzes/Test/assignments/examinations and projects to evaluate students understanding of the course
- Provision of sufficient time for feedback
- Overall rating