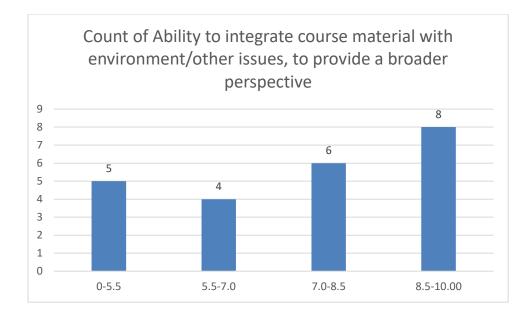

#### Parameters:

- Knowledge base of the teacher
- Communication Skillsin terms of articulation and comprehensibility
- Sincerity/Commitment of the teacher
- Interest generated by the teacher
- Ability to integrate course material with environment/other issues, to provide a broader perspective
- Ability to integrate content with other courses
- Accessibility of the teacher in and out of the class(includes availability of the teacher to motivate further study and discussion outside class)
- Ability to design quizzes/Test/assignments/examinations and projects to evaluate students understanding of the course
- Provision of sufficient time for feedback
- Overall rating