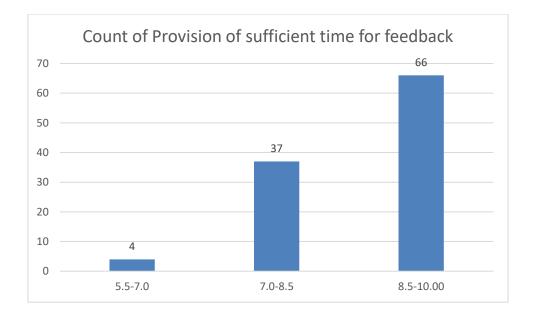

#### Parameters:

- Knowledge base of the teacher
- Communication Skillsin terms of articulation and comprehensibility
- Sincerity/Commitment of the teacher
- Interest generated by the teacher
- Ability to integrate course material with environment/other issues, to provide a broader perspective
- Ability to integrate content with other courses
- Accessibility of the teacher in and out of the class(includes availability of the teacher to motivate further study and discussion outside class)
- Ability to design quizzes/Test/assignments/examinations and projects to evaluate students understanding of the course
- Provision of sufficient time for feedback
- Overall rating