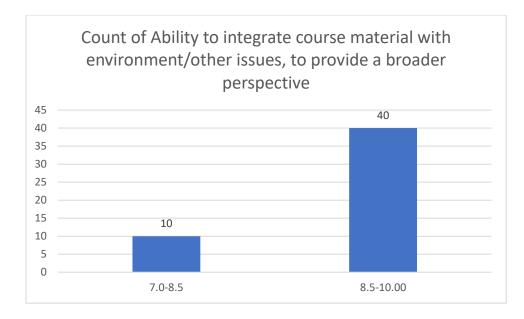

#### Parameters:

- Knowledge base of the teacher
- Communication Skillsin terms of articulation and comprehensibility
- Sincerity/Commitment of the teacher
- Interest generated by the teacher
- Ability to integrate course material with environment/other issues, to provide a broader perspective
- Ability to integrate content with other courses
- Accessibility of the teacher in and out of the class(includes availability of the teacher to motivate further study and discussion outside class)
- Ability to design quizzes/Test/assignments/examinations and projects to evaluate students understanding of the course
- Provision of sufficient time for feedback
- Overall rating