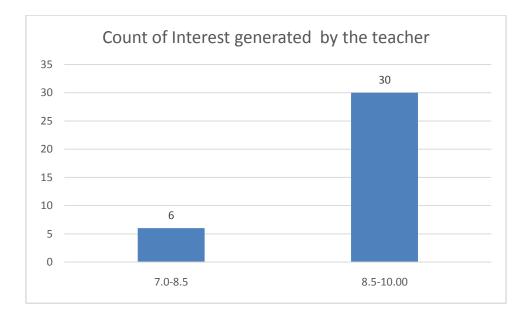

#### Parameters:

- Knowledge base of the teacher
- Communication Skillsin terms of articulation and comprehensibility
- Sincerity/Commitment of the teacher
- Interest generated by the teacher
- Ability to integrate course material with environment/other issues, to provide a broader perspective
- Ability to integrate content with other courses
- Accessibility of the teacher in and out of the class(includes availability of the teacher to motivate further study and discussion outside class)
- Ability to design quizzes/Test/assignments/examinations and projects to evaluate students understanding of the course
- Provision of sufficient time for feedback
- Overall rating