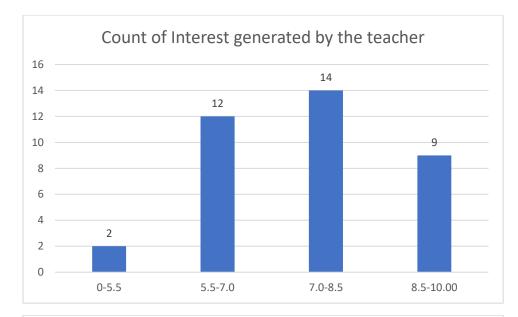

#### Parameters:

- Knowledge base of the teacher
- Communication Skillsin terms of articulation and comprehensibility
- Sincerity/Commitment of the teacher
- Interest generated by the teacher
- Ability to integrate course material with environment/other issues, to provide a broader perspective
- Ability to integrate content with other courses
- Accessibility of the teacher in and out of the class(includes availability of the teacher to motivate further study and discussion outside class)
- Ability to design quizzes/Test/assignments/examinations and projects to evaluate students understanding of the course
- Provision of sufficient time for feedback
- Overall rating