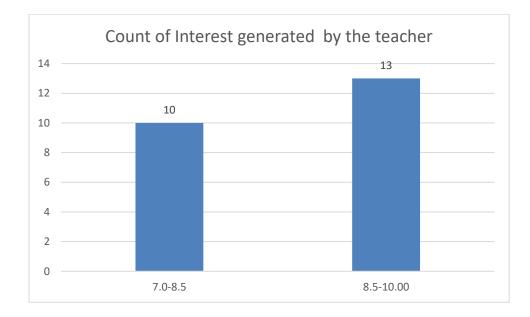

Mothura Nath. Borah











































# Name of the Teacher:Dr. Begum Umme Jamil





















### Name of the Teacher:Dr. Amal Kr. Sarmah





















### Name of the Teacher:Dr. Pawan Chetri

### **Department: Physics**





















**Department: Phillosophy** 





















#### Name of the Teacher: Dr. PaBan Ch Dutta

# **Department: Phillosophy**





















#### Name of the Teacher: Mr Debeswar Baruah

#### **Department: History**





















#### Name of the Teacher: Mr DulenGogoi

## **Department: History**





















#### Name of the Teacher: Mr Debo Prasad Gogoi

## **Department: History**





















#### Name of the Teacher:Dr. Tasadduk Amanul Hussain

## **Department: Physics**





















# Students' Feedback on Individual Teacher, 2020-2021

Feedback from the odd semester students was taken during January, 2022 on teachers of the College. For this purpose, students were asked to give rate of the courses on the following attributes using following10-point scale on under mentioned parameters and accordingly all those were diagrammatically analysed and reported.

#### Parameters:

- Knowledge base of the teacher
- Communication Skillsin terms of articulation and comprehensibility
- Sincerity/Commitment of the teacher
- Interest generated by the teacher
- Ability to integrate course material with environment/other issues, to provide a broader perspective
- Ability to integrate content with other courses
- Accessibility of the teacher in and out of the class(inclu