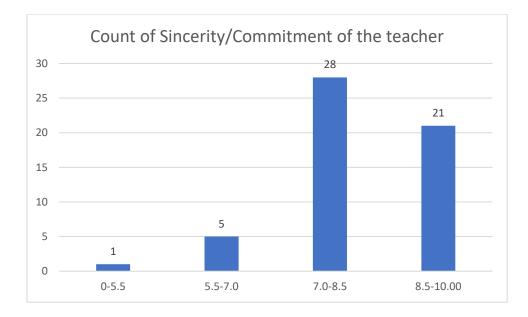

#### Parameters:

- Knowledge base of the teacher
- Communication Skillsin terms of articulation and comprehensibility
- Sincerity/Commitment of the teacher
- Interest generated by the teacher
- Ability to integrate course material with environment/other issues, to provide a broader perspective
- Ability to integrate content with other courses
- Accessibility of the teacher in and out of the class(includes availability of the teacher to motivate further study and discussion outside class)
- Ability to design quizzes/Test/assignments/examinations and projects to evaluate students understanding of the course
- Provision of sufficient time for feedback
- Overall rating