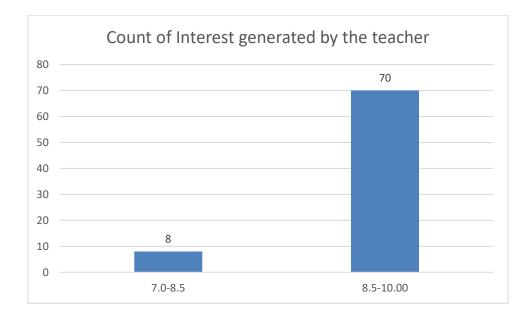

# Students' Feedback on Individual Teacher, 2020-2021

Feedback from the odd semester students was taken during January, 2022 on teachers of the College. For this purpose, students were asked to give rate of the courses on the following attributes using following10-point scale on under mentioned parameters and accordingly all those were diagrammatically analysed and reported.

#### Parameters:

- Knowledge base of the teacher
- Communication Skillsin terms of articulation and comprehensibility
- Sincerity/Commitment of the teacher
- Interest generated by the teacher
- Ability to integrate course material with environment/other issues, to provide a broader perspective
- Ability to integrate content with other courses
- Accessibility of the teacher in and out of the class(includes availability of the teacher to motivate further study and discussion outside class)
- Ability to design quizzes/Test/assignments/examinations and projects to evaluate students understanding of the course
- Provision of sufficient time for feedback
- Overall rating