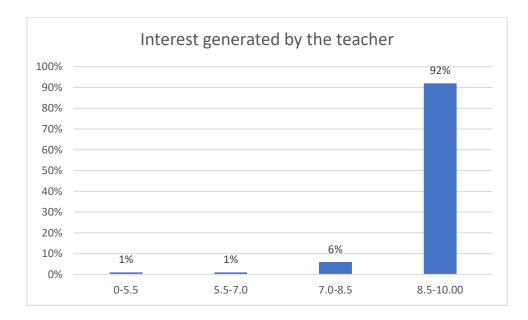

# Students' Feedback on Individual Teacher, 2020-2021

Feedback from the odd semester students was taken during January, 2022 on teachers of the College. For this purpose, students were asked to give rate of the courses on the following attributes using following10-point scale on under mentioned parameters and accordingly all those were diagrammatically analysed and reported.

#### Parameters:

- Knowledge base of the teacher
- Communication Skillsin terms of articulation and comprehensibility
- Sincerity/Commitment of the teacher
- Interest generated by the teacher
- Ability to integrate course material with environment/other issues, to provide a broader perspective
- Ability to integrate content with other courses
- Accessibility of the teacher in and out of the class(includes availability of the teacher to motivate further study and discussion outside class)
- Ability to design quizzes/Test/assignments/examinations and projects to evaluate students understanding of the course
- Provision of sufficient time for feedback
- Overall rating