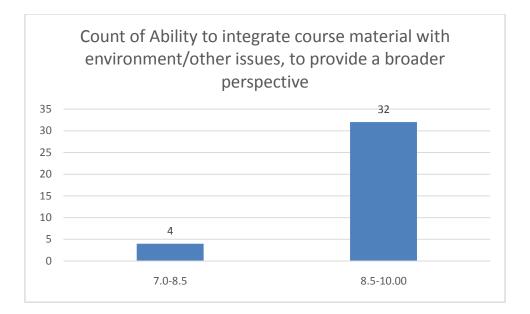

#### Parameters:

- Knowledge base of the teacher
- Communication Skillsin terms of articulation and comprehensibility
- Sincerity/Commitment of the teacher
- Interest generated by the teacher
- Ability to integrate course material with environment/other issues, to provide a broader perspective
- Ability to integrate content with other courses
- Accessibility of the teacher in and out of the class(includes availability of the teacher to motivate further study and discussion outside class)
- Ability to design quizzes/Test/assignments/examinations and projects to evaluate students understanding of the course
- Provision of sufficient time for feedback
- Overall rating