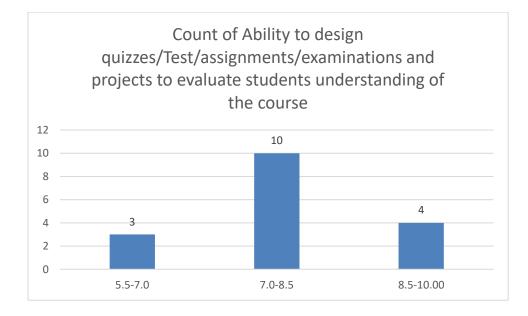

#### Parameters:

- Knowledge base of the teacher
- Communication Skillsin terms of articulation and comprehensibility
- Sincerity/Commitment of the teacher
- Interest generated by the teacher
- Ability to integrate course material with environment/other issues, to provide a broader perspective
- Ability to integrate content with other courses
- Accessibility of the teacher in and out of the class(includes availability of the teacher to motivate further study and discussion outside class)
- Ability to design quizzes/Test/assignments/examinations and projects to evaluate students understanding of the course
- Provision of sufficient time for feedback
- Overall rating