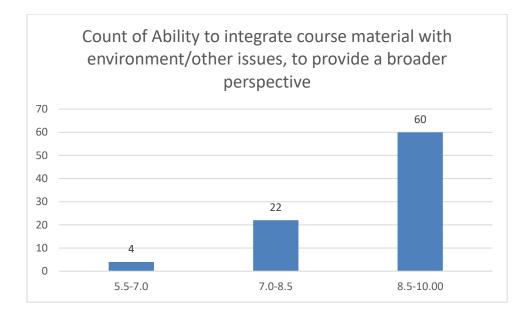

#### Parameters:

- Knowledge base of the teacher
- Communication Skillsin terms of articulation and comprehensibility
- Sincerity/Commitment of the teacher
- Interest generated by the teacher
- Ability to integrate course material with environment/other issues, to provide a broader perspective
- Ability to integrate content with other courses
- Accessibility of the teacher in and out of the class(includes availability of the teacher to motivate further study and discussion outside class)
- Ability to design quizzes/Test/assignments/examinations and projects to evaluate students understanding of the course
- Provision of sufficient time for feedback
- Overall rating