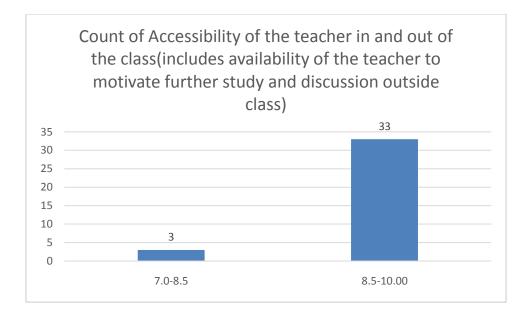

#### Parameters:

- Knowledge base of the teacher
- Communication Skillsin terms of articulation and comprehensibility
- Sincerity/Commitment of the teacher
- Interest generated by the teacher
- Ability to integrate course material with environment/other issues, to provide a broader perspective
- Ability to integrate content with other courses
- Accessibility of the teacher in and out of the class(includes availability of the teacher to motivate further study and discussion outside class)
- Ability to design quizzes/Test/assignments/examinations and projects to evaluate students understanding of the course
- Provision of sufficient time for feedback
- Overall rating