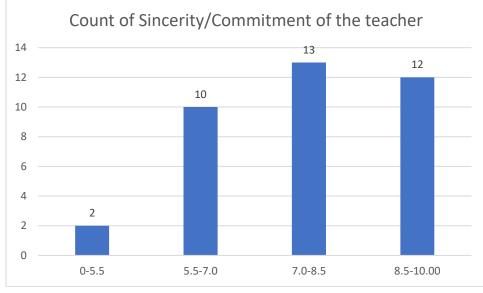

#### Parameters:

- Knowledge base of the teacher
- Communication Skillsin terms of articulation and comprehensibility
- Sincerity/Commitment of the teacher
- Interest generated by the teacher
- Ability to integrate course material with environment/other issues, to provide a broader perspective
- Ability to integrate content with other courses
- Accessibility of the teacher in and out of the class(includes availability of the teacher to motivate further study and discussion outside class)
- Ability to design quizzes/Test/assignments/examinations and projects to evaluate students understanding of the course
- Provision of sufficient time for feedback
- Overall rating