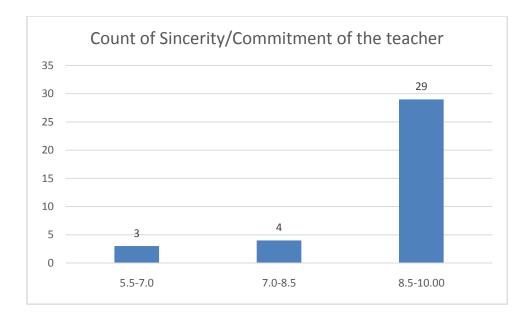

#### Parameters:

- Knowledge base of the teacher
- Communication Skillsin terms of articulation and comprehensibility
- Sincerity/Commitment of the teacher
- Interest generated by the teacher
- Ability to integrate course material with environment/other issues, to provide a broader perspective
- Ability to integrate content with other courses
- Accessibility of the teacher in and out of the class(includes availability of the teacher to motivate further study and discussion outside class)
- Ability to design quizzes/Test/assignments/examinations and projects to evaluate students understanding of the course
- Provision of sufficient time for feedback
- Overall rating