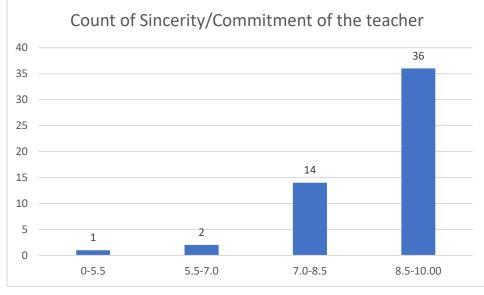

#### Parameters:

- Knowledge base of the teacher
- Communication Skillsin terms of articulation and comprehensibility
- Sincerity/Commitment of the teacher
- Interest generated by the teacher
- Ability to integrate course material with environment/other issues, to provide a broader perspective
- Ability to integrate content with other courses
- Accessibility of the teacher in and out of the class(includes availability of the teacher to motivate further study and discussion outside class)
- Ability to design quizzes/Test/assignments/examinations and projects to evaluate students understanding of the course
- Provision of sufficient time for feedback
- Overall rating