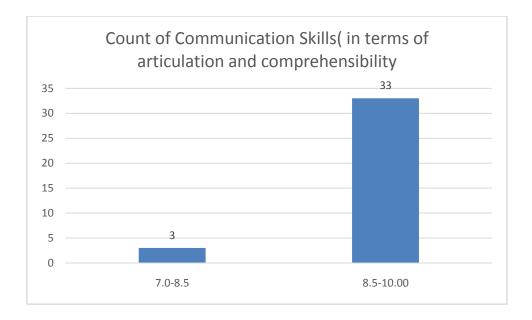

# Students' Feedback on Individual Teacher, 2020-2021

Feedback from the odd semester students was taken during January, 2022 on teachers of the College. For this purpose, students were asked to give rate of the courses on the following attributes using following10-point scale on under mentioned parameters and accordingly all those were diagrammatically analysed and reported.

#### Parameters:

- Knowledge base of the teacher
- Communication Skillsin terms of articulation and comprehensibility
- Sincerity/Commitment of the teacher
- Interest generated by the teacher
- Ability to integrate course material with environment/other issues, to provide a broader perspective
- Ability to integrate content with other courses
- Accessibility of the teacher in and out of the class(includes availability of the teacher to motivate further study and discussion outside class)
- Ability to design quizzes/Test/assignments/examinations and projects to evaluate students understanding of the course
- Provision of sufficient time for feedback
- Overall rating