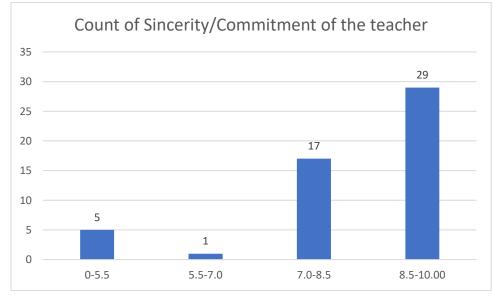

# Students' Feedback on Individual Teacher, 2020-2021

Feedback from the odd semester students was taken during January, 2022 on teachers of the College. For this purpose, students were asked to give rate of the courses on the following attributes using following10-point scale on under mentioned parameters and accordingly all those were diagrammatically analysed and reported.

#### Parameters:

- Knowledge base of the teacher
- Communication Skillsin terms of articulation and comprehensibility
- Sincerity/Commitment of the teacher
- Interest generated by the teacher
- Ability to integrate course material with environment/other issues, to provide a broader perspective
- Ability to integrate content with other courses
- Accessibility of the teacher in and out of the class(includes availability of the teacher to motivate further study and discussion outside class)
- Ability to design quizzes/Test/assignments/examinations and projects to evaluate students understanding of the course
- Provision of sufficient time for feedback
- Overall rating