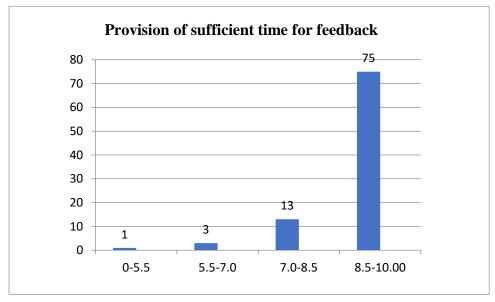

#### Parameters:

- Knowledge base of the teacher
- Communication Skillsin terms of articulation and comprehensibility
- Sincerity/Commitment of the teacher
- Interest generated by the teacher
- Ability to integrate course material with environment/other issues, to provide a broader perspective
- Ability to integrate content with other courses
- Accessibility of the teacher in and out of the class(includes availability of the teacher to motivate further study and discussion outside class)
- Ability to design quizzes/Test/assignments/examinations and projects to evaluate students understanding of the course
- Provision of sufficient time for feedback
- Overall rating