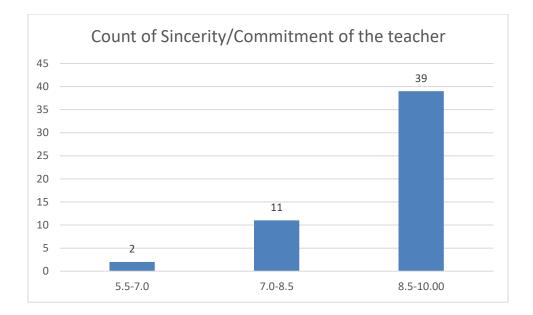

# Students' Feedback on Individual Teacher, 2020-2021

Feedback from the odd semester students was taken during January, 2022 on teachers of the College. For this purpose, students were asked to give rate of the courses on the following attributes using following10-point scale on under mentioned parameters and accordingly all those were diagrammatically analysed and reported.

#### Parameters:

- Knowledge base of the teacher
- Communication Skillsin terms of articulation and comprehensibility
- Sincerity/Commitment of the teacher
- Interest generated by the teacher
- Ability to integrate course material with environment/other issues, to provide a broader perspective
- Ability to integrate content with other courses
- Accessibility of the teacher in and out of the class(includes availability of the teacher to motivate further study and discussion outside class)
- Ability to design quizzes/Test/assignments/examinations and projects to evaluate students understanding of the course
- Provision of sufficient time for feedback
- Overall rating