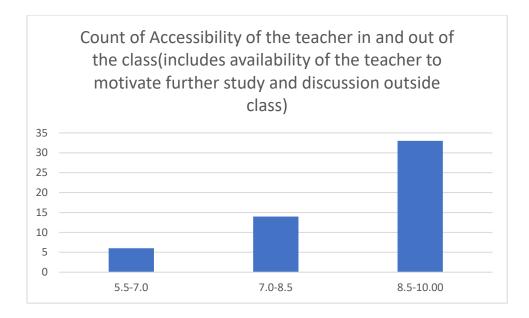

#### Parameters:

- Knowledge base of the teacher
- Communication Skillsin terms of articulation and comprehensibility
- Sincerity/Commitment of the teacher
- Interest generated by the teacher
- Ability to integrate course material with environment/other issues, to provide a broader perspective
- Ability to integrate content with other courses
- Accessibility of the teacher in and out of the class(includes availability of the teacher to motivate further study and discussion outside class)
- Ability to design quizzes/Test/assignments/examinations and projects to evaluate students understanding of the course
- Provision of sufficient time for feedback
- Overall rating