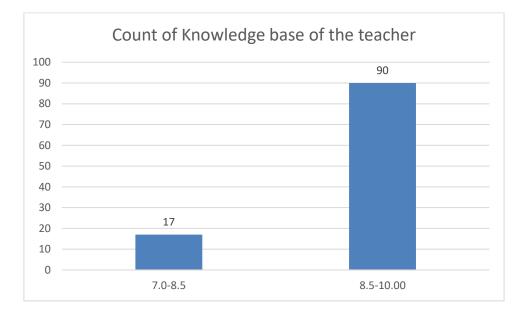

#### Parameters:

- Knowledge base of the teacher
- Communication Skillsin terms of articulation and comprehensibility
- Sincerity/Commitment of the teacher
- Interest generated by the teacher
- Ability to integrate course material with environment/other issues, to provide a broader perspective
- Ability to integrate content with other courses
- Accessibility of the teacher in and out of the class(includes availability of the teacher to motivate further study and discussion outside class)
- Ability to design quizzes/Test/assignments/examinations and projects to evaluate students understanding of the course
- Provision of sufficient time for feedback
- Overall rating