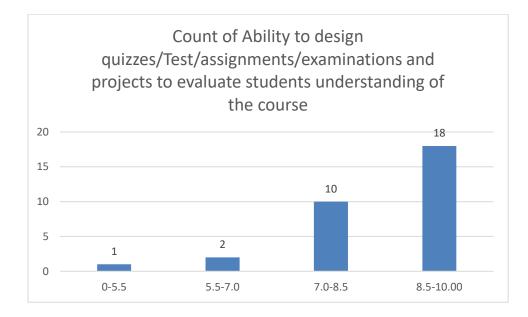

#### Parameters:

- Knowledge base of the teacher
- Communication Skillsin terms of articulation and comprehensibility
- Sincerity/Commitment of the teacher
- Interest generated by the teacher
- Ability to integrate course material with environment/other issues, to provide a broader perspective
- Ability to integrate content with other courses
- Accessibility of the teacher in and out of the class(includes availability of the teacher to motivate further study and discussion outside class)
- Ability to design quizzes/Test/assignments/examinations and projects to evaluate students understanding of the course
- Provision of sufficient time for feedback
- Overall rating