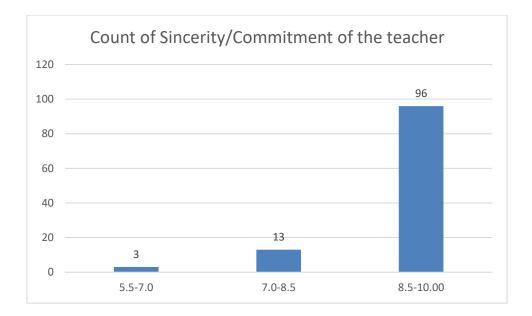

#### Parameters:

- Knowledge base of the teacher
- Communication Skillsin terms of articulation and comprehensibility
- Sincerity/Commitment of the teacher
- Interest generated by the teacher
- Ability to integrate course material with environment/other issues, to provide a broader perspective
- Ability to integrate content with other courses
- Accessibility of the teacher in and out of the class(includes availability of the teacher to motivate further study and discussion outside class)
- Ability to design quizzes/Test/assignments/examinations and projects to evaluate students understanding of the course
- Provision of sufficient time for feedback
- Overall rating