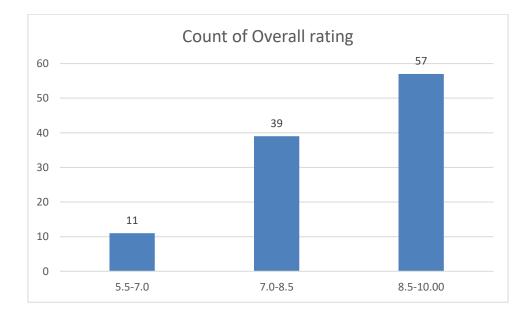

# Students' Feedback on Individual Teacher, 2020-2021

Feedback from the odd semester students was taken during January, 2022 on teachers of the College. For this purpose, students were asked to give rate of the courses on the following attributes using following10-point scale on under mentioned parameters and accordingly all those were diagrammatically analysed and reported.

#### Parameters:

- Knowledge base of the teacher
- Communication Skillsin terms of articulation and comprehensibility
- Sincerity/Commitment of the teacher
- Interest generated by the teacher
- Ability to integrate course material with environment/other issues, to provide a broader perspective
- Ability to integrate content with other courses
- Accessibility of the teacher in and out of the class(includes availability of the teacher to motivate further study and discussion outside class)
- Ability to design quizzes/Test/assignments/examinations and projects to evaluate students understanding of the course
- Provision of sufficient time for feedback
- Overall rating