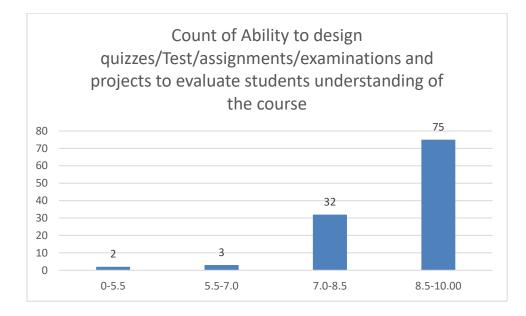

#### Parameters:

- Knowledge base of the teacher
- Communication Skillsin terms of articulation and comprehensibility
- Sincerity/Commitment of the teacher
- Interest generated by the teacher
- Ability to integrate course material with environment/other issues, to provide a broader perspective
- Ability to integrate content with other courses
- Accessibility of the teacher in and out of the class(includes availability of the teacher to motivate further study and discussion outside class)
- Ability to design quizzes/Test/assignments/examinations and projects to evaluate students understanding of the course
- Provision of sufficient time for feedback
- Overall rating