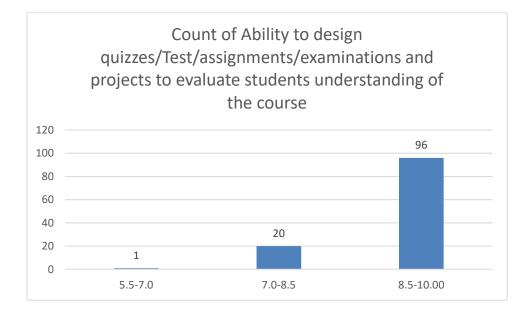

#### Parameters:

- Knowledge base of the teacher
- Communication Skillsin terms of articulation and comprehensibility
- Sincerity/Commitment of the teacher
- Interest generated by the teacher
- Ability to integrate course material with environment/other issues, to provide a broader perspective
- Ability to integrate content with other courses
- Accessibility of the teacher in and out of the class(includes availability of the teacher to motivate further study and discussion outside class)
- Ability to design quizzes/Test/assignments/examinations and projects to evaluate students understanding of the course
- Provision of sufficient time for feedback
- Overall rating