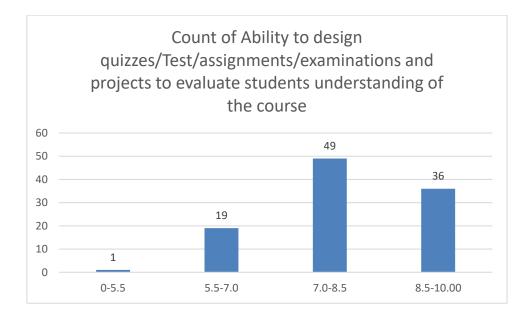

#### Parameters:

- Knowledge base of the teacher
- Communication Skillsin terms of articulation and comprehensibility
- Sincerity/Commitment of the teacher
- Interest generated by the teacher
- Ability to integrate course material with environment/other issues, to provide a broader perspective
- Ability to integrate content with other courses
- Accessibility of the teacher in and out of the class(includes availability of the teacher to motivate further study and discussion outside class)
- Ability to design quizzes/Test/assignments/examinations and projects to evaluate students understanding of the course
- Provision of sufficient time for feedback
- Overall rating