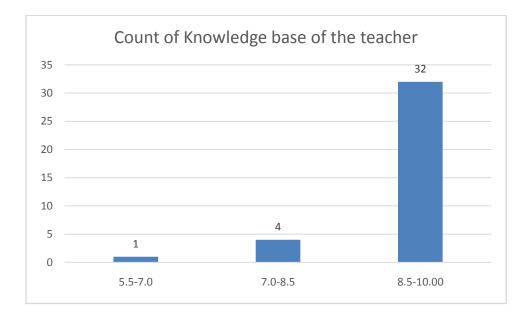

#### Parameters:

- Knowledge base of the teacher
- Communication Skillsin terms of articulation and comprehensibility
- Sincerity/Commitment of the teacher
- Interest generated by the teacher
- Ability to integrate course material with environment/other issues, to provide a broader perspective
- Ability to integrate content with other courses
- Accessibility of the teacher in and out of the class(includes availability of the teacher to motivate further study and discussion outside class)
- Ability to design quizzes/Test/assignments/examinations and projects to evaluate students understanding of the course
- Provision of sufficient time for feedback
- Overall rating