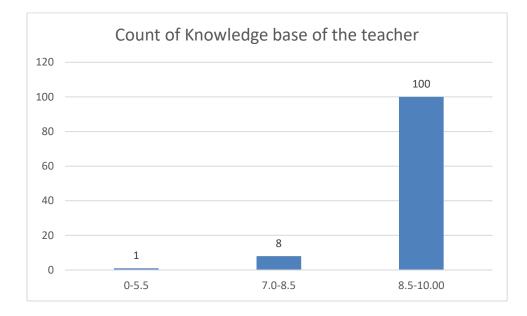

# Students' Feedback on Individual Teacher, 2020-2021

Feedback from the odd semester students was taken during January, 2022 on teachers of the College. For this purpose, students were asked to give rate of the courses on the following attributes using following10-point scale on under mentioned parameters and accordingly all those were diagrammatically analysed and reported.

#### Parameters:

- Knowledge base of the teacher
- Communication Skillsin terms of articulation and comprehensibility
- Sincerity/Commitment of the teacher
- Interest generated by the teacher
- Ability to integrate course material with environment/other issues, to provide a broader perspective
- Ability to integrate content with other courses
- Accessibility of the teacher in and out of the class(includes availability of the teacher to motivate further study and discussion outside class)
- Ability to design quizzes/Test/assignments/examinations and projects to evaluate students understanding of the course
- Provision of sufficient time for feedback
- Overall rating