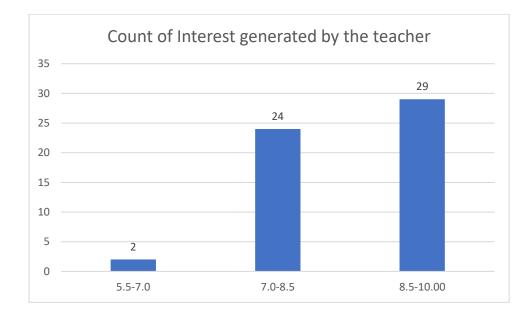

#### Parameters:

- Knowledge base of the teacher
- Communication Skillsin terms of articulation and comprehensibility
- Sincerity/Commitment of the teacher
- Interest generated by the teacher
- Ability to integrate course material with environment/other issues, to provide a broader perspective
- Ability to integrate content with other courses
- Accessibility of the teacher in and out of the class(includes availability of the teacher to motivate further study and discussion outside class)
- Ability to design quizzes/Test/assignments/examinations and projects to evaluate students understanding of the course
- Provision of sufficient time for feedback
- Overall rating