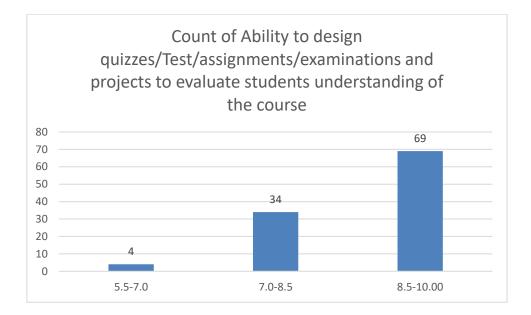

#### Parameters:

- Knowledge base of the teacher
- Communication Skillsin terms of articulation and comprehensibility
- Sincerity/Commitment of the teacher
- Interest generated by the teacher
- Ability to integrate course material with environment/other issues, to provide a broader perspective
- Ability to integrate content with other courses
- Accessibility of the teacher in and out of the class(includes availability of the teacher to motivate further study and discussion outside class)
- Ability to design quizzes/Test/assignments/examinations and projects to evaluate students understanding of the course
- Provision of sufficient time for feedback
- Overall rating