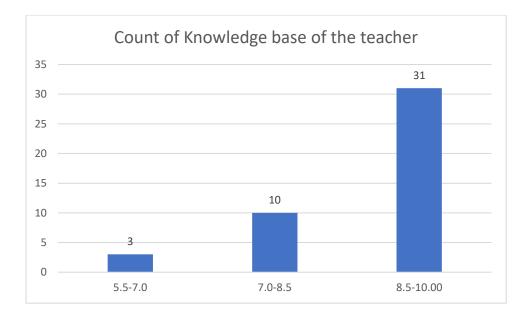

# Students' Feedback on Individual Teacher, 2020-2021

Feedback from the odd semester students was taken during January, 2022 on teachers of the College. For this purpose, students were asked to give rate of the courses on the following attributes using following10-point scale on under mentioned parameters and accordingly all those were diagrammatically analysed and reported.

#### Parameters:

- Knowledge base of the teacher
- Communication Skillsin terms of articulation and comprehensibility
- Sincerity/Commitment of the teacher
- Interest generated by the teacher
- Ability to integrate course material with environment/other issues, to provide a broader perspective
- Ability to integrate content with other courses
- Accessibility of the teacher in and out of the class(includes availability of the teacher to motivate further study and discussion outside class)
- Ability to design quizzes/Test/assignments/examinations and projects to evaluate students understanding of the course
- Provision of sufficient time for feedback
- Overall rating