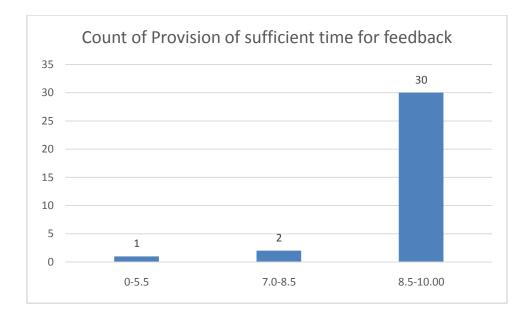

#### Parameters:

- Knowledge base of the teacher
- Communication Skillsin terms of articulation and comprehensibility
- Sincerity/Commitment of the teacher
- Interest generated by the teacher
- Ability to integrate course material with environment/other issues, to provide a broader perspective
- Ability to integrate content with other courses
- Accessibility of the teacher in and out of the class(includes availability of the teacher to motivate further study and discussion outside class)
- Ability to design quizzes/Test/assignments/examinations and projects to evaluate students understanding of the course
- Provision of sufficient time for feedback
- Overall rating