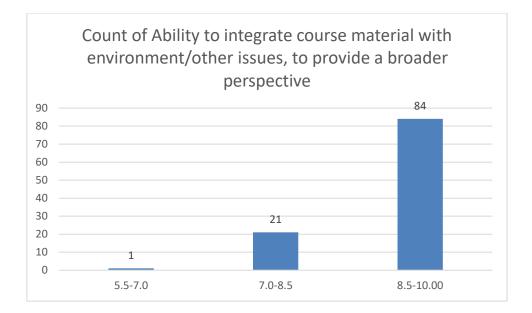

#### Parameters:

- Knowledge base of the teacher
- Communication Skillsin terms of articulation and comprehensibility
- Sincerity/Commitment of the teacher
- Interest generated by the teacher
- Ability to integrate course material with environment/other issues, to provide a broader perspective
- Ability to integrate content with other courses
- Accessibility of the teacher in and out of the class(includes availability of the teacher to motivate further study and discussion outside class)
- Ability to design quizzes/Test/assignments/examinations and projects to evaluate students understanding of the course
- Provision of sufficient time for feedback
- Overall rating