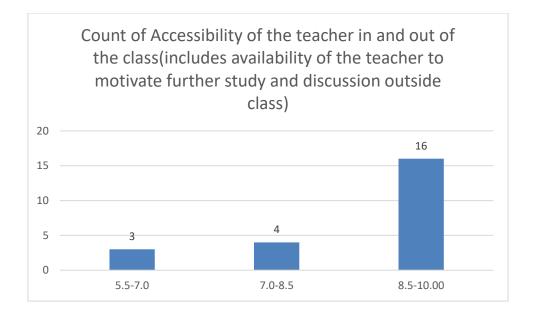

#### Parameters:

- Knowledge base of the teacher
- Communication Skillsin terms of articulation and comprehensibility
- Sincerity/Commitment of the teacher
- Interest generated by the teacher
- Ability to integrate course material with environment/other issues, to provide a broader perspective
- Ability to integrate content with other courses
- Accessibility of the teacher in and out of the class(includes availability of the teacher to motivate further study and discussion outside class)
- Ability to design quizzes/Test/assignments/examinations and projects to evaluate students understanding of the course
- Provision of sufficient time for feedback
- Overall rating