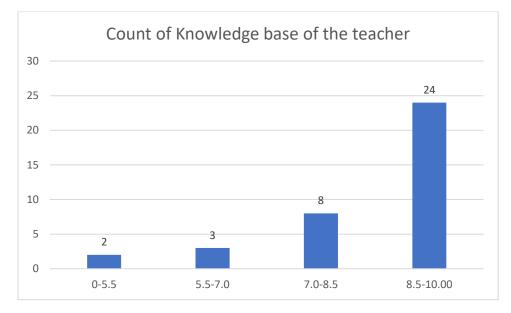

# Students' Feedback on Individual Teacher, 2020-2021

Feedback from the odd semester students was taken during January, 2022 on teachers of the College. For this purpose, students were asked to give rate of the courses on the following attributes using following10-point scale on under mentioned parameters and accordingly all those were diagrammatically analysed and reported.

#### Parameters:

- Knowledge base of the teacher
- Communication Skillsin terms of articulation and comprehensibility
- Sincerity/Commitment of the teacher
- Interest generated by the teacher
- Ability to integrate course material with environment/other issues, to provide a broader perspective
- Ability to integrate content with other courses
- Accessibility of the teacher in and out of the class(includes availability of the teacher to motivate further study and discussion outside class)
- Ability to design quizzes/Test/assignments/examinations and projects to evaluate students understanding of the course
- Provision of sufficient time for feedback
- Overall rating