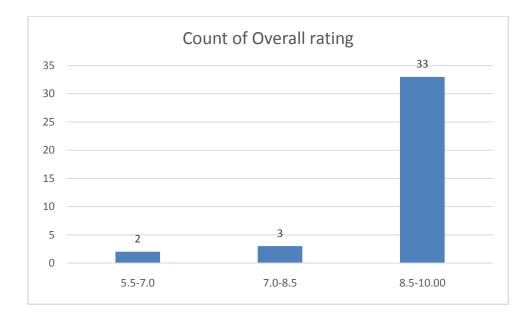

#### Parameters:

- Knowledge base of the teacher
- Communication Skillsin terms of articulation and comprehensibility
- Sincerity/Commitment of the teacher
- Interest generated by the teacher
- Ability to integrate course material with environment/other issues, to provide a broader perspective
- Ability to integrate content with other courses
- Accessibility of the teacher in and out of the class(includes availability of the teacher to motivate further study and discussion outside class)
- Ability to design quizzes/Test/assignments/examinations and projects to evaluate students understanding of the course
- Provision of sufficient time for feedback
- Overall rating