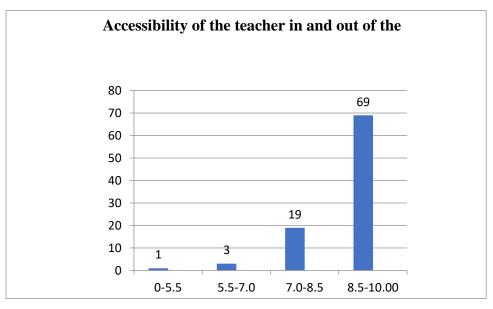

# Students' Feedback on Individual Teacher, 2020-2021

Feedback from the odd semester students was taken during January, 2022 on teachers of the College. For this purpose, students were asked to give rate of the courses on the following attributes using following10-point scale on under mentioned parameters and accordingly all those were diagrammatically analysed and reported.

#### Parameters:

- Knowledge base of the teacher
- Communication Skillsin terms of articulation and comprehensibility
- Sincerity/Commitment of the teacher
- Interest generated by the teacher
- Ability to integrate course material with environment/other issues, to provide a broader perspective
- Ability to integrate content with other courses
- Accessibility of the teacher in and out of the class(includes availability of the teacher to motivate further study and discussion outside class)
- Ability to design quizzes/Test/assignments/examinations and projects to evaluate students understanding of the course
- Provision of sufficient time for feedback
- Overall rating