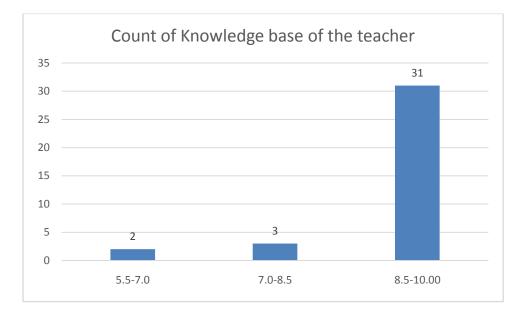

#### Parameters:

- Knowledge base of the teacher
- Communication Skillsin terms of articulation and comprehensibility
- Sincerity/Commitment of the teacher
- Interest generated by the teacher
- Ability to integrate course material with environment/other issues, to provide a broader perspective
- Ability to integrate content with other courses
- Accessibility of the teacher in and out of the class(includes availability of the teacher to motivate further study and discussion outside class)
- Ability to design quizzes/Test/assignments/examinations and projects to evaluate students understanding of the course
- Provision of sufficient time for feedback
- Overall rating

Name of the Teacher: Mousumi Boruah

Department of Assamese

Knowledge base of the teacher