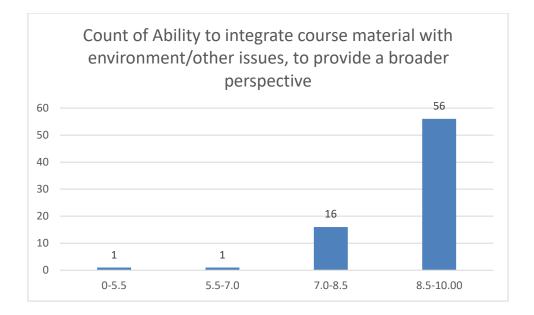

#### Parameters:

- Knowledge base of the teacher
- Communication Skillsin terms of articulation and comprehensibility
- Sincerity/Commitment of the teacher
- Interest generated by the teacher
- Ability to integrate course material with environment/other issues, to provide a broader perspective
- Ability to integrate content with other courses
- Accessibility of the teacher in and out of the class(includes availability of the teacher to motivate further study and discussion outside class)
- Ability to design quizzes/Test/assignments/examinations and projects to evaluate students understanding of the course
- Provision of sufficient time for feedback
- Overall rating