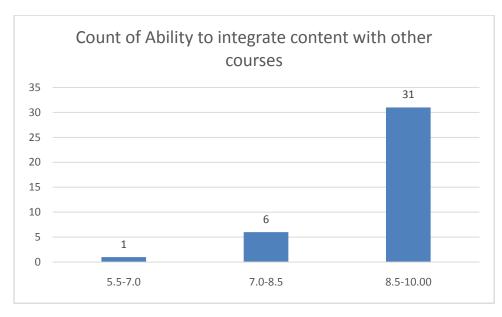

# Students' Feedback on Individual Teacher, 2020-2021

Feedback from the odd semester students was taken during January, 2022 on teachers of the College. For this purpose, students were asked to give rate of the courses on the following attributes using following10-point scale on under mentioned parameters and accordingly all those were diagrammatically analysed and reported.

#### Parameters:

- Knowledge base of the teacher
- Communication Skillsin terms of articulation and comprehensibility
- Sincerity/Commitment of the teacher
- Interest generated by the teacher
- Ability to integrate course material with environment/other issues, to provide a broader perspective
- Ability to integrate content with other courses
- Accessibility of the teacher in and out of the class(includes availability of the teacher to motivate further study and discussion outside class)
- Ability to design quizzes/Test/assignments/examinations and projects to evaluate students understanding of the course
- Provision of sufficient time for feedback
- Overall rating