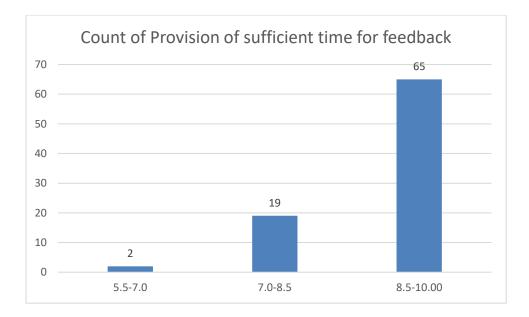

#### Parameters:

- Knowledge base of the teacher
- Communication Skillsin terms of articulation and comprehensibility
- Sincerity/Commitment of the teacher
- Interest generated by the teacher
- Ability to integrate course material with environment/other issues, to provide a broader perspective
- Ability to integrate content with other courses
- Accessibility of the teacher in and out of the class(includes availability of the teacher to motivate further study and discussion outside class)
- Ability to design quizzes/Test/assignments/examinations and projects to evaluate students understanding of the course
- Provision of sufficient time for feedback
- Overall rating