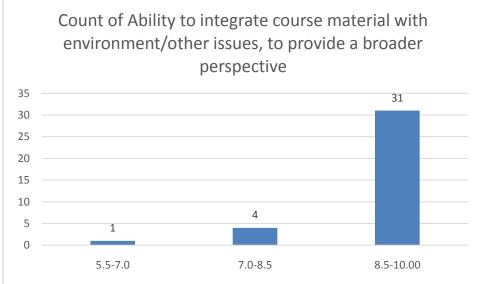

#### Parameters:

- Knowledge base of the teacher
- Communication Skillsin terms of articulation and comprehensibility
- Sincerity/Commitment of the teacher
- Interest generated by the teacher
- Ability to integrate course material with environment/other issues, to provide a broader perspective
- Ability to integrate content with other courses
- Accessibility of the teacher in and out of the class(includes availability of the teacher to motivate further study and discussion outside class)
- Ability to design quizzes/Test/assignments/examinations and projects to evaluate students understanding of the course
- Provision of sufficient time for feedback
- Overall rating