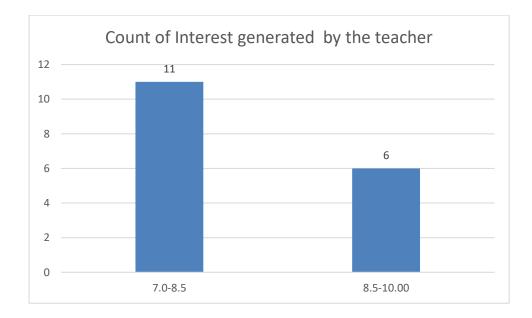

#### Parameters:

- Knowledge base of the teacher
- Communication Skillsin terms of articulation and comprehensibility
- Sincerity/Commitment of the teacher
- Interest generated by the teacher
- Ability to integrate course material with environment/other issues, to provide a broader perspective
- Ability to integrate content with other courses
- Accessibility of the teacher in and out of the class(includes availability of the teacher to motivate further study and discussion outside class)
- Ability to design quizzes/Test/assignments/examinations and projects to evaluate students understanding of the course
- Provision of sufficient time for feedback
- Overall rating