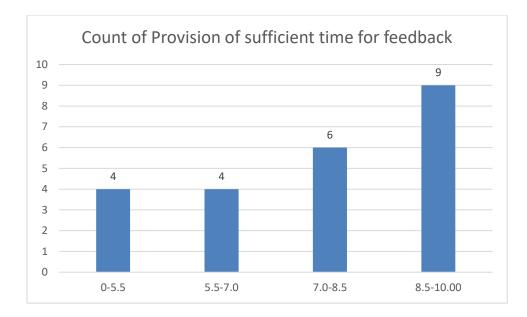

#### Parameters:

- Knowledge base of the teacher
- Communication Skillsin terms of articulation and comprehensibility
- Sincerity/Commitment of the teacher
- Interest generated by the teacher
- Ability to integrate course material with environment/other issues, to provide a broader perspective
- Ability to integrate content with other courses
- Accessibility of the teacher in and out of the class(includes availability of the teacher to motivate further study and discussion outside class)
- Ability to design quizzes/Test/assignments/examinations and projects to evaluate students understanding of the course
- Provision of sufficient time for feedback
- Overall rating