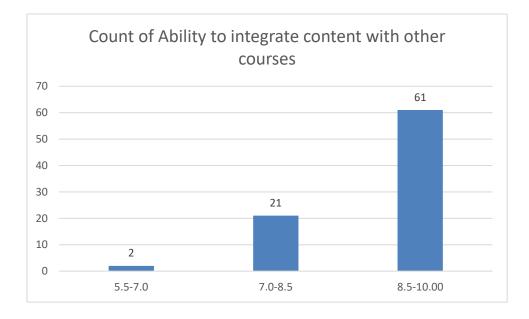

#### Parameters:

- Knowledge base of the teacher
- Communication Skillsin terms of articulation and comprehensibility
- Sincerity/Commitment of the teacher
- Interest generated by the teacher
- Ability to integrate course material with environment/other issues, to provide a broader perspective
- Ability to integrate content with other courses
- Accessibility of the teacher in and out of the class(includes availability of the teacher to motivate further study and discussion outside class)
- Ability to design quizzes/Test/assignments/examinations and projects to evaluate students understanding of the course
- Provision of sufficient time for feedback
- Overall rating