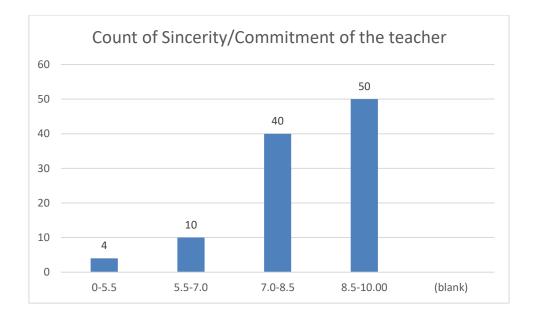

# Students' Feedback on Individual Teacher, 2020-2021

Feedback from the odd semester students was taken during January, 2022 on teachers of the College. For this purpose, students were asked to give rate of the courses on the following attributes using following10-point scale on under mentioned parameters and accordingly all those were diagrammatically analysed and reported.

#### Parameters:

- Knowledge base of the teacher
- Communication Skillsin terms of articulation and comprehensibility
- Sincerity/Commitment of the teacher
- Interest generated by the teacher
- Ability to integrate course material with environment/other issues, to provide a broader perspective
- Ability to integrate content with other courses
- Accessibility of the teacher in and out of the class(includes availability of the teacher to motivate further study and discussion outside class)
- Ability to design quizzes/Test/assignments/examinations and projects to evaluate students understanding of the course
- Provision of sufficient time for feedback
- Overall rating