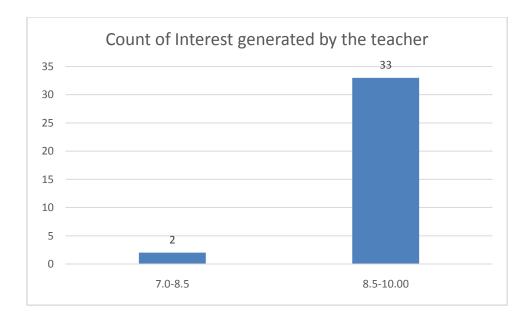

# Students' Feedback on Individual Teacher, 2020-2021

Feedback from the odd semester students was taken during January, 2022 on teachers of the College. For this purpose, students were asked to give rate of the courses on the following attributes using following10-point scale on under mentioned parameters and accordingly all those were diagrammatically analysed and reported.

#### Parameters:

- Knowledge base of the teacher
- Communication Skillsin terms of articulation and comprehensibility
- Sincerity/Commitment of the teacher
- Interest generated by the teacher
- Ability to integrate course material with environment/other issues, to provide a broader perspective
- Ability to integrate content with other courses
- Accessibility of the teacher in and out of the class(includes availability of the teacher to motivate further study and discussion outside class)
- Ability to design quizzes/Test/assignments/examinations and projects to evaluate students understanding of the course
- Provision of sufficient time for feedback
- Overall rating