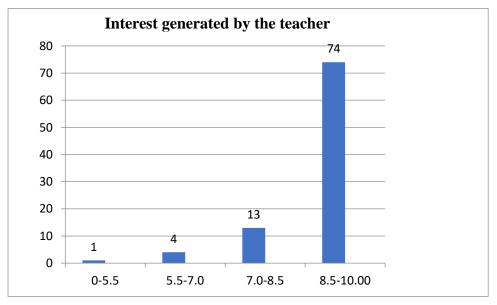

#### Parameters:

- Knowledge base of the teacher
- Communication Skillsin terms of articulation and comprehensibility
- Sincerity/Commitment of the teacher
- Interest generated by the teacher
- Ability to integrate course material with environment/other issues, to provide a broader perspective
- Ability to integrate content with other courses
- Accessibility of the teacher in and out of the class(includes availability of the teacher to motivate further study and discussion outside class)
- Ability to design quizzes/Test/assignments/examinations and projects to evaluate students understanding of the course
- Provision of sufficient time for feedback
- Overall rating