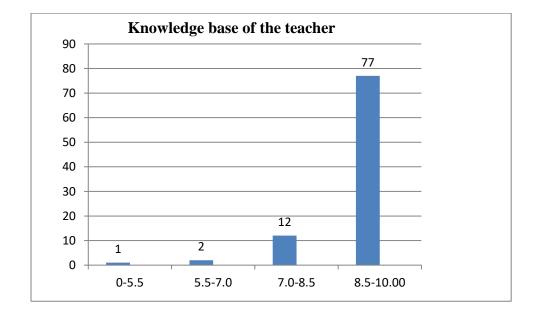

#### Parameters:

- Knowledge base of the teacher
- Communication Skillsin terms of articulation and comprehensibility
- Sincerity/Commitment of the teacher
- Interest generated by the teacher
- Ability to integrate course material with environment/other issues, to provide a broader perspective
- Ability to integrate content with other courses
- Accessibility of the teacher in and out of the class(includes availability of the teacher to motivate further study and discussion outside class)
- Ability to design quizzes/Test/assignments/examinations and projects to evaluate students understanding of the course
- Provision of sufficient time for feedback
- Overall rating

Name of the Teacher: Mousumi Boruah

Department of Assamese

Knowledge base of the teacher