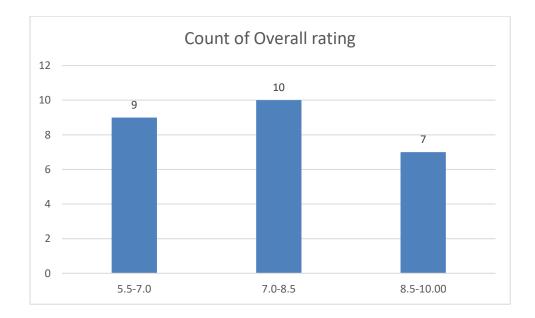

#### Parameters:

- Knowledge base of the teacher
- Communication Skillsin terms of articulation and comprehensibility
- Sincerity/Commitment of the teacher
- Interest generated by the teacher
- Ability to integrate course material with environment/other issues, to provide a broader perspective
- Ability to integrate content with other courses
- Accessibility of the teacher in and out of the class(includes availability of the teacher to motivate further study and discussion outside class)
- Ability to design quizzes/Test/assignments/examinations and projects to evaluate students understanding of the course
- Provision of sufficient time for feedback
- Overall rating