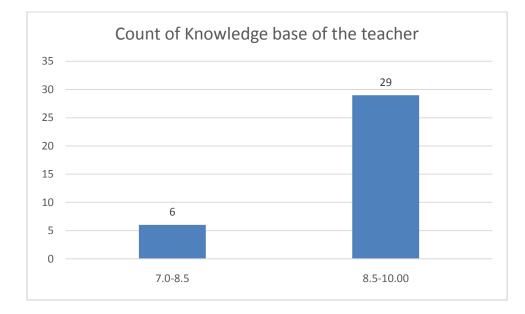

#### Parameters:

- Knowledge base of the teacher
- Communication Skillsin terms of articulation and comprehensibility
- Sincerity/Commitment of the teacher
- Interest generated by the teacher
- Ability to integrate course material with environment/other issues, to provide a broader perspective
- Ability to integrate content with other courses
- Accessibility of the teacher in and out of the class(includes availability of the teacher to motivate further study and discussion outside class)
- Ability to design quizzes/Test/assignments/examinations and projects to evaluate students understanding of the course
- Provision of sufficient time for feedback
- Overall rating