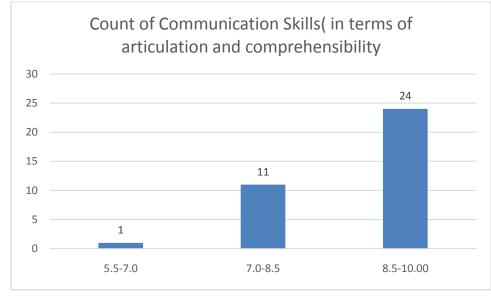

#### Parameters:

- Knowledge base of the teacher
- Communication Skillsin terms of articulation and comprehensibility
- Sincerity/Commitment of the teacher
- Interest generated by the teacher
- Ability to integrate course material with environment/other issues, to provide a broader perspective
- Ability to integrate content with other courses
- Accessibility of the teacher in and out of the class(includes availability of the teacher to motivate further study and discussion outside class)
- Ability to design quizzes/Test/assignments/examinations and projects to evaluate students understanding of the course
- Provision of sufficient time for feedback
- Overall rating

### Communication Skills

Name of the Teacher: Dr. Jyotirmoyee Bhattacharya

Name of the Teacher: Dr Jaya Kalita

Name of the Teacher: Dhruba Kr Sardar