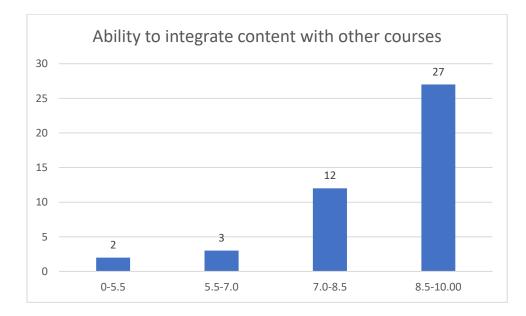

#### Parameters:

- Knowledge base of the teacher
- Communication Skillsin terms of articulation and comprehensibility
- Sincerity/Commitment of the teacher
- Interest generated by the teacher
- Ability to integrate course material with environment/other issues, to provide a broader perspective
- Ability to integrate content with other courses
- Accessibility of the teacher in and out of the class(includes availability of the teacher to motivate further study and discussion outside class)
- Ability to design quizzes/Test/assignments/examinations and projects to evaluate students understanding of the course
- Provision of sufficient time for feedback
- Overall rating