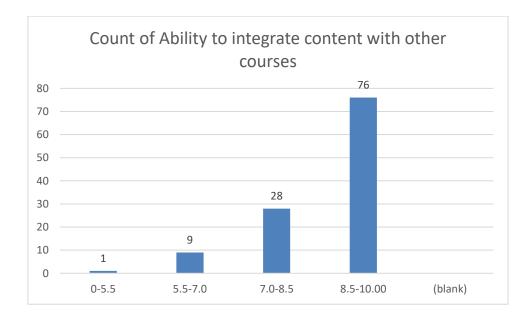

#### Parameters:

- Knowledge base of the teacher
- Communication Skillsin terms of articulation and comprehensibility
- Sincerity/Commitment of the teacher
- Interest generated by the teacher
- Ability to integrate course material with environment/other issues, to provide a broader perspective
- Ability to integrate content with other courses
- Accessibility of the teacher in and out of the class(includes availability of the teacher to motivate further study and discussion outside class)
- Ability to design quizzes/Test/assignments/examinations and projects to evaluate students understanding of the course
- Provision of sufficient time for feedback
- Overall rating