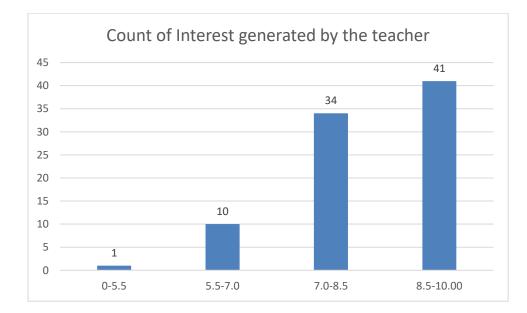

# Students' Feedback on Individual Teacher, 2020-2021

Feedback from the odd semester students was taken during January, 2022 on teachers of the College. For this purpose, students were asked to give rate of the courses on the following attributes using following10-point scale on under mentioned parameters and accordingly all those were diagrammatically analysed and reported.

#### Parameters:

- Knowledge base of the teacher
- Communication Skillsin terms of articulation and comprehensibility
- Sincerity/Commitment of the teacher
- Interest generated by the teacher
- Ability to integrate course material with environment/other issues, to provide a broader perspective
- Ability to integrate content with other courses
- Accessibility of the teacher in and out of the class(includes availability of the teacher to motivate further study and discussion outside class)
- Ability to design quizzes/Test/assignments/examinations and projects to evaluate students understanding of the course
- Provision of sufficient time for feedback
- Overall rating