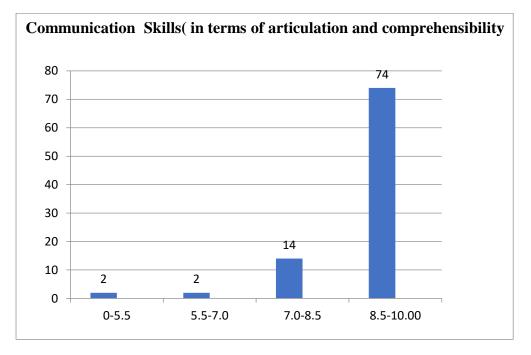

#### Parameters:

- Knowledge base of the teacher
- Communication Skillsin terms of articulation and comprehensibility
- Sincerity/Commitment of the teacher
- Interest generated by the teacher
- Ability to integrate course material with environment/other issues, to provide a broader perspective
- Ability to integrate content with other courses
- Accessibility of the teacher in and out of the class(includes availability of the teacher to motivate further study and discussion outside class)
- Ability to design quizzes/Test/assignments/examinations and projects to evaluate students understanding of the course
- Provision of sufficient time for feedback
- Overall rating