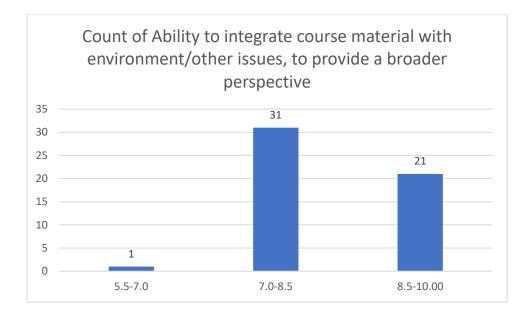

#### Parameters:

- Knowledge base of the teacher
- Communication Skillsin terms of articulation and comprehensibility
- Sincerity/Commitment of the teacher
- Interest generated by the teacher
- Ability to integrate course material with environment/other issues, to provide a broader perspective
- Ability to integrate content with other courses
- Accessibility of the teacher in and out of the class(includes availability of the teacher to motivate further study and discussion outside class)
- Ability to design quizzes/Test/assignments/examinations and projects to evaluate students understanding of the course
- Provision of sufficient time for feedback
- Overall rating