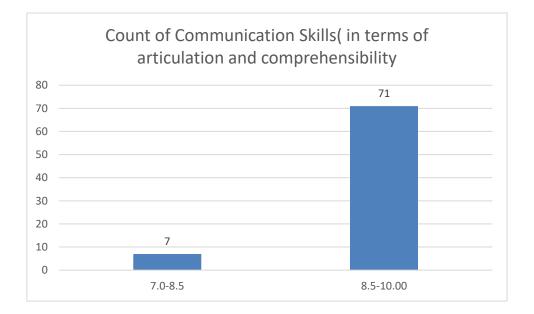

# Students' Feedback on Individual Teacher, 2020-2021

Feedback from the odd semester students was taken during January, 2022 on teachers of the College. For this purpose, students were asked to give rate of the courses on the following attributes using following10-point scale on under mentioned parameters and accordingly all those were diagrammatically analysed and reported.

#### Parameters:

- Knowledge base of the teacher
- Communication Skillsin terms of articulation and comprehensibility
- Sincerity/Commitment of the teacher
- Interest generated by the teacher
- Ability to integrate course material with environment/other issues, to provide a broader perspective
- Ability to integrate content with other courses
- Accessibility of the teacher in and out of the class(includes availability of the teacher to motivate further study and discussion outside class)
- Ability to design quizzes/Test/assignments/examinations and projects to evaluate students understanding of the course
- Provision of sufficient time for feedback
- Overall rating