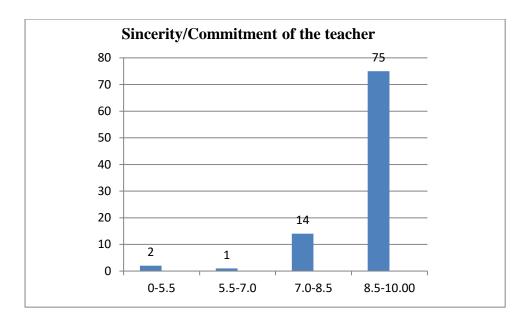

#### Parameters:

- Knowledge base of the teacher
- Communication Skillsin terms of articulation and comprehensibility
- Sincerity/Commitment of the teacher
- Interest generated by the teacher
- Ability to integrate course material with environment/other issues, to provide a broader perspective
- Ability to integrate content with other courses
- Accessibility of the teacher in and out of the class(includes availability of the teacher to motivate further study and discussion outside class)
- Ability to design quizzes/Test/assignments/examinations and projects to evaluate students understanding of the course
- Provision of sufficient time for feedback
- Overall rating