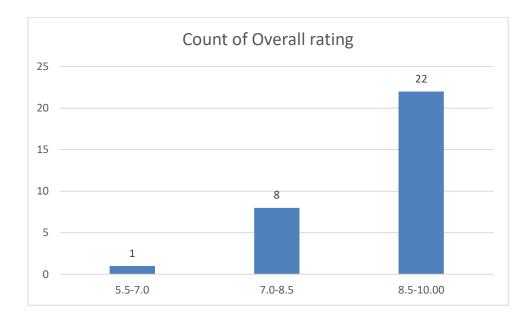

#### Parameters:

- Knowledge base of the teacher
- Communication Skillsin terms of articulation and comprehensibility
- Sincerity/Commitment of the teacher
- Interest generated by the teacher
- Ability to integrate course material with environment/other issues, to provide a broader perspective
- Ability to integrate content with other courses
- Accessibility of the teacher in and out of the class(includes availability of the teacher to motivate further study and discussion outside class)
- Ability to design quizzes/Test/assignments/examinations and projects to evaluate students understanding of the course
- Provision of sufficient time for feedback
- Overall rating