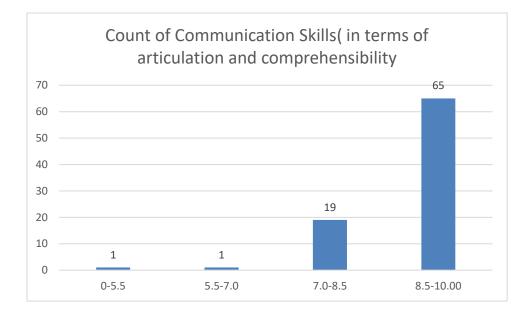

#### Parameters:

- Knowledge base of the teacher
- Communication Skillsin terms of articulation and comprehensibility
- Sincerity/Commitment of the teacher
- Interest generated by the teacher
- Ability to integrate course material with environment/other issues, to provide a broader perspective
- Ability to integrate content with other courses
- Accessibility of the teacher in and out of the class(includes availability of the teacher to motivate further study and discussion outside class)
- Ability to design quizzes/Test/assignments/examinations and projects to evaluate students understanding of the course
- Provision of sufficient time for feedback
- Overall rating