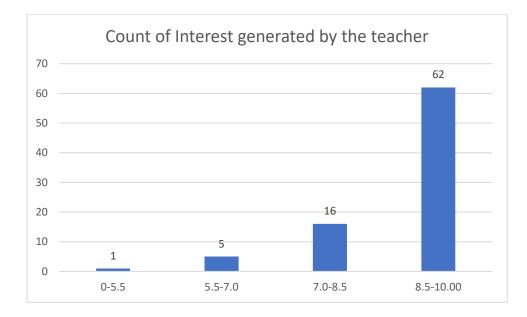

# Students' Feedback on Individual Teacher, 2020-2021

Feedback from the odd semester students was taken during January, 2022 on teachers of the College. For this purpose, students were asked to give rate of the courses on the following attributes using following10-point scale on under mentioned parameters and accordingly all those were diagrammatically analysed and reported.

#### Parameters:

- Knowledge base of the teacher
- Communication Skillsin terms of articulation and comprehensibility
- Sincerity/Commitment of the teacher
- Interest generated by the teacher
- Ability to integrate course material with environment/other issues, to provide a broader perspective
- Ability to integrate content with other courses
- Accessibility of the teacher in and out of the class(includes availability of the teacher to motivate further study and discussion outside class)
- Ability to design quizzes/Test/assignments/examinations and projects to evaluate students understanding of the course
- Provision of sufficient time for feedback
- Overall rating