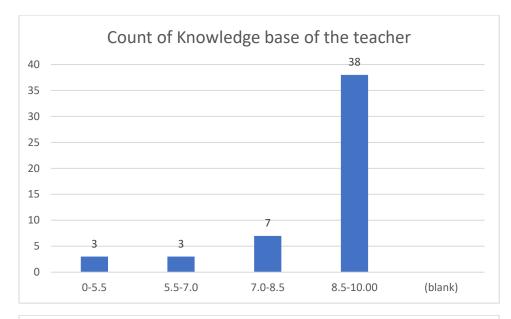

# Students' Feedback on Individual Teacher, 2020-2021

Feedback from the odd semester students was taken during January, 2022 on teachers of the College. For this purpose, students were asked to give rate of the courses on the following attributes using following10-point scale on under mentioned parameters and accordingly all those were diagrammatically analysed and reported.

#### Parameters:

- Knowledge base of the teacher
- Communication Skillsin terms of articulation and comprehensibility
- Sincerity/Commitment of the teacher
- Interest generated by the teacher
- Ability to integrate course material with environment/other issues, to provide a broader perspective
- Ability to integrate content with other courses
- Accessibility of the teacher in and out of the class(includes availability of the teacher to motivate further study and discussion outside class)
- Ability to design quizzes/Test/assignments/examinations and projects to evaluate students understanding of the course
- Provision of sufficient time for feedback
- Overall rating