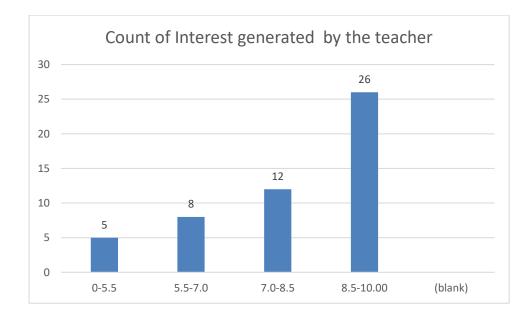

# Students' Feedback on Individual Teacher, 2020-2021

Feedback from the odd semester students was taken during January, 2022 on teachers of the College. For this purpose, students were asked to give rate of the courses on the following attributes using following10-point scale on under mentioned parameters and accordingly all those were diagrammatically analysed and reported.

#### Parameters:

- Knowledge base of the teacher
- Communication Skillsin terms of articulation and comprehensibility
- Sincerity/Commitment of the teacher
- Interest generated by the teacher
- Ability to integrate course material with environment/other issues, to provide a broader perspective
- Ability to integrate content with other courses
- Accessibility of the teacher in and out of the class(includes availability of the teacher to motivate further study and discussion outside class)
- Ability to design quizzes/Test/assignments/examinations and projects to evaluate students understanding of the course
- Provision of sufficient time for feedback
- Overall rating