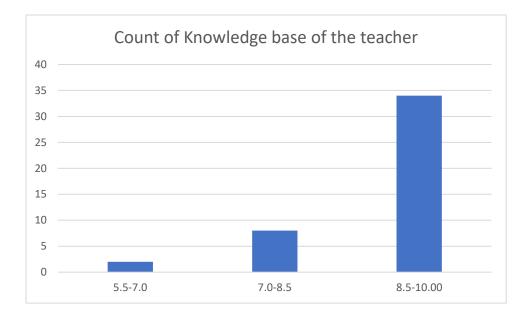

#### Parameters:

- Knowledge base of the teacher
- Communication Skillsin terms of articulation and comprehensibility
- Sincerity/Commitment of the teacher
- Interest generated by the teacher
- Ability to integrate course material with environment/other issues, to provide a broader perspective
- Ability to integrate content with other courses
- Accessibility of the teacher in and out of the class(includes availability of the teacher to motivate further study and discussion outside class)
- Ability to design quizzes/Test/assignments/examinations and projects to evaluate students understanding of the course
- Provision of sufficient time for feedback
- Overall rating