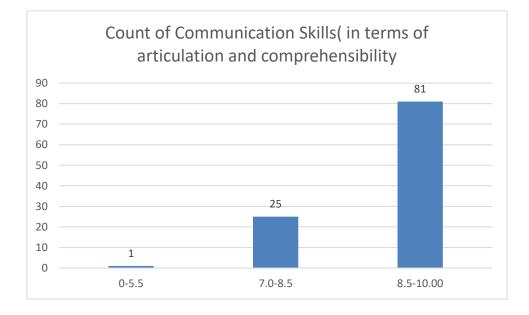

#### Parameters:

- Knowledge base of the teacher
- Communication Skillsin terms of articulation and comprehensibility
- Sincerity/Commitment of the teacher
- Interest generated by the teacher
- Ability to integrate course material with environment/other issues, to provide a broader perspective
- Ability to integrate content with other courses
- Accessibility of the teacher in and out of the class(includes availability of the teacher to motivate further study and discussion outside class)
- Ability to design quizzes/Test/assignments/examinations and projects to evaluate students understanding of the course
- Provision of sufficient time for feedback
- Overall rating