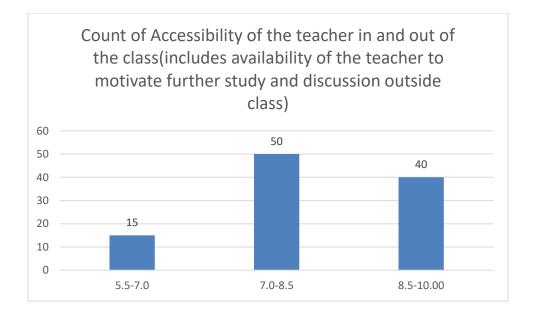

#### Parameters:

- Knowledge base of the teacher
- Communication Skillsin terms of articulation and comprehensibility
- Sincerity/Commitment of the teacher
- Interest generated by the teacher
- Ability to integrate course material with environment/other issues, to provide a broader perspective
- Ability to integrate content with other courses
- Accessibility of the teacher in and out of the class(includes availability of the teacher to motivate further study and discussion outside class)
- Ability to design quizzes/Test/assignments/examinations and projects to evaluate students understanding of the course
- Provision of sufficient time for feedback
- Overall rating