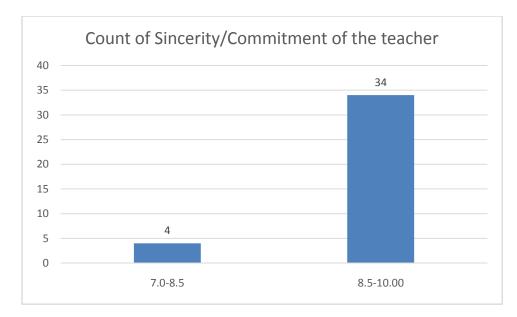

#### Parameters:

- Knowledge base of the teacher
- Communication Skillsin terms of articulation and comprehensibility
- Sincerity/Commitment of the teacher
- Interest generated by the teacher
- Ability to integrate course material with environment/other issues, to provide a broader perspective
- Ability to integrate content with other courses
- Accessibility of the teacher in and out of the class(includes availability of the teacher to motivate further study and discussion outside class)
- Ability to design quizzes/Test/assignments/examinations and projects to evaluate students understanding of the course
- Provision of sufficient time for feedback
- Overall rating