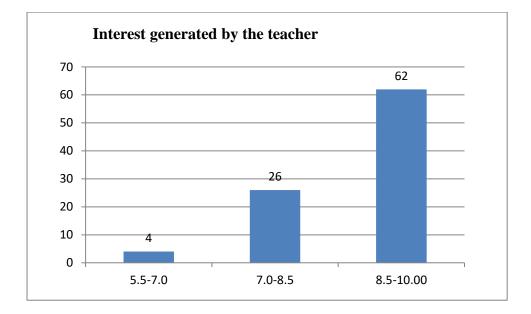

#### Parameters:

- Knowledge base of the teacher
- Communication Skillsin terms of articulation and comprehensibility
- Sincerity/Commitment of the teacher
- Interest generated by the teacher
- Ability to integrate course material with environment/other issues, to provide a broader perspective
- Ability to integrate content with other courses
- Accessibility of the teacher in and out of the class(includes availability of the teacher to motivate further study and discussion outside class)
- Ability to design quizzes/Test/assignments/examinations and projects to evaluate students understanding of the course
- Provision of sufficient time for feedback
- Overall rating