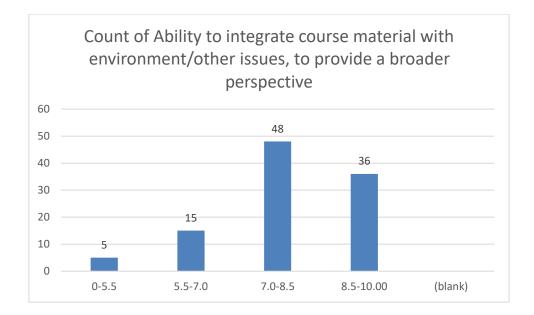

# Students' Feedback on Individual Teacher, 2020-2021

Feedback from the odd semester students was taken during January, 2022 on teachers of the College. For this purpose, students were asked to give rate of the courses on the following attributes using following10-point scale on under mentioned parameters and accordingly all those were diagrammatically analysed and reported.

#### Parameters:

- Knowledge base of the teacher
- Communication Skillsin terms of articulation and comprehensibility
- Sincerity/Commitment of the teacher
- Interest generated by the teacher
- Ability to integrate course material with environment/other issues, to provide a broader perspective
- Ability to integrate content with other courses
- Accessibility of the teacher in and out of the class(includes availability of the teacher to motivate further study and discussion outside class)
- Ability to design quizzes/Test/assignments/examinations and projects to evaluate students understanding of the course
- Provision of sufficient time for feedback
- Overall rating