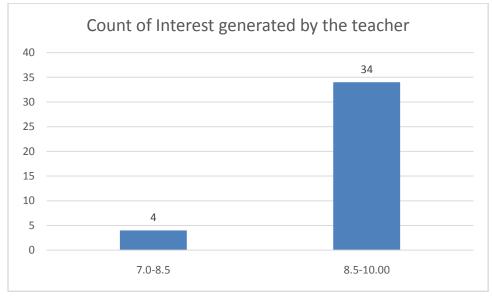

#### Parameters:

- Knowledge base of the teacher
- Communication Skillsin terms of articulation and comprehensibility
- Sincerity/Commitment of the teacher
- Interest generated by the teacher
- Ability to integrate course material with environment/other issues, to provide a broader perspective
- Ability to integrate content with other courses
- Accessibility of the teacher in and out of the class(includes availability of the teacher to motivate further study and discussion outside class)
- Ability to design quizzes/Test/assignments/examinations and projects to evaluate students understanding of the course
- Provision of sufficient time for feedback
- Overall rating