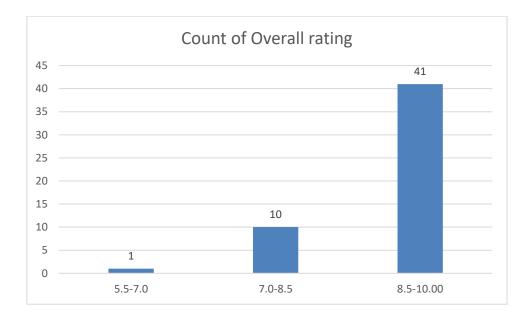

### Name of the Teacher: Lakshminath Rabha





















### Name of the Teacher:Anshuman Bora





















Name of the Teacher: Ms Supriya Hazarika





















### Name of the Teacher:Mrs. Supriya Hazarika

#### **Department: Political Science**





















### Name of the Teacher:Dr.Rumi Ranee Sabhapandit

#### **Department: Statistics**





















### Name of the Teacher:Jinku Borkotoky

# **Department: Statistics**





















#### Name of the Teacher:Dr. Paban Boruah

## **Department: Statistics**





















































































# Name of the Teacher:Dr. Tarun Gogoi





















### Name of the Teacher: Dr. Rajeev Basumotary

#### **Department: Zoology**























# **Department: Zoology**





















#### Name of the Teacher: Dr. Khirod Dewri

**Department: Zoology** 





















#### Name of the Teacher: Dr. Pabitra Chutia

### **Department: Zoology**









































## Name of the Teacher:Dr. Mothura Nath. Borah











































# Name of the Teacher:Dr. Begum Umme Jamil





















### Name of the Teacher:Dr. Amal Kr. Sarmah





















### Name of the Teacher:Dr. Pawan Chetri

### **Department: Physics**





















**Department: Phillosophy** 





















#### Name of the Teacher: Dr. PaBan Ch Dutta

# **Department: Phillosophy**





















#### Name of the Teacher: Mr Debeswar Baruah

#### **Department: History**