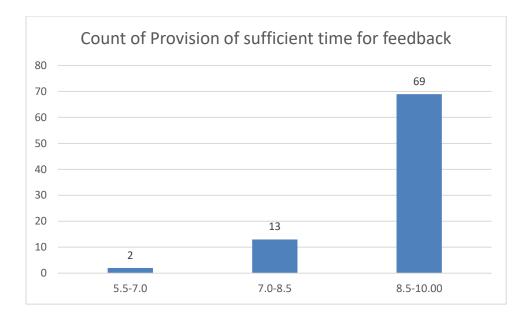

#### Parameters:

- Knowledge base of the teacher
- Communication Skillsin terms of articulation and comprehensibility
- Sincerity/Commitment of the teacher
- Interest generated by the teacher
- Ability to integrate course material with environment/other issues, to provide a broader perspective
- Ability to integrate content with other courses
- Accessibility of the teacher in and out of the class(includes availability of the teacher to motivate further study and discussion outside class)
- Ability to design quizzes/Test/assignments/examinations and projects to evaluate students understanding of the course
- Provision of sufficient time for feedback
- Overall rating