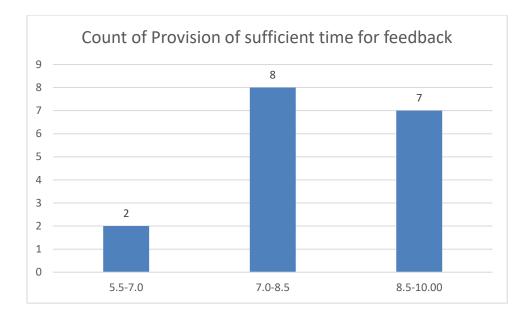

#### Parameters:

- Knowledge base of the teacher
- Communication Skillsin terms of articulation and comprehensibility
- Sincerity/Commitment of the teacher
- Interest generated by the teacher
- Ability to integrate course material with environment/other issues, to provide a broader perspective
- Ability to integrate content with other courses
- Accessibility of the teacher in and out of the class(includes availability of the teacher to motivate further study and discussion outside class)
- Ability to design quizzes/Test/assignments/examinations and projects to evaluate students understanding of the course
- Provision of sufficient time for feedback
- Overall rating