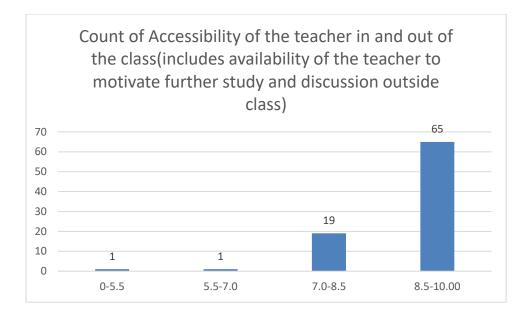

#### Parameters:

- Knowledge base of the teacher
- Communication Skillsin terms of articulation and comprehensibility
- Sincerity/Commitment of the teacher
- Interest generated by the teacher
- Ability to integrate course material with environment/other issues, to provide a broader perspective
- Ability to integrate content with other courses
- Accessibility of the teacher in and out of the class(includes availability of the teacher to motivate further study and discussion outside class)
- Ability to design quizzes/Test/assignments/examinations and projects to evaluate students understanding of the course
- Provision of sufficient time for feedback
- Overall rating