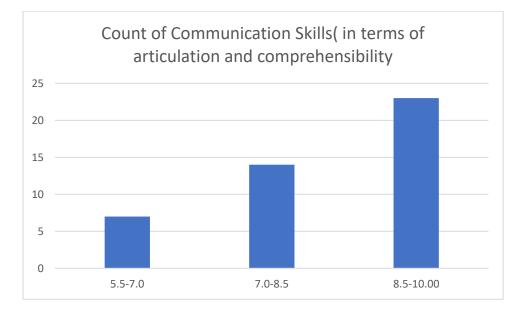

#### Parameters:

- Knowledge base of the teacher
- Communication Skillsin terms of articulation and comprehensibility
- Sincerity/Commitment of the teacher
- Interest generated by the teacher
- Ability to integrate course material with environment/other issues, to provide a broader perspective
- Ability to integrate content with other courses
- Accessibility of the teacher in and out of the class(includes availability of the teacher to motivate further study and discussion outside class)
- Ability to design quizzes/Test/assignments/examinations and projects to evaluate students understanding of the course
- Provision of sufficient time for feedback
- Overall rating

### Communication Skills

Name of the Teacher: Dr. Jyotirmoyee Bhattacharya

Name of the Teacher: Dr Jaya Kalita

Name of the Teacher: Dhruba Kr Sardar