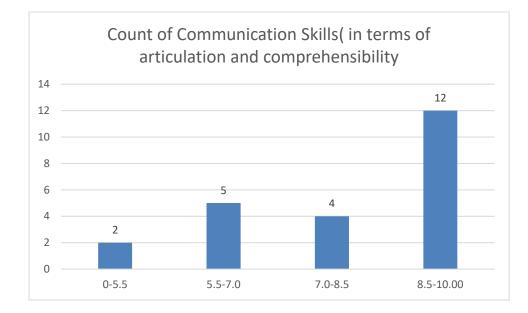

# Students' Feedback on Individual Teacher, 2020-2021

Feedback from the odd semester students was taken during January, 2022 on teachers of the College. For this purpose, students were asked to give rate of the courses on the following attributes using following10-point scale on under mentioned parameters and accordingly all those were diagrammatically analysed and reported.

#### Parameters:

- Knowledge base of the teacher
- Communication Skillsin terms of articulation and comprehensibility
- Sincerity/Commitment of the teacher
- Interest generated by the teacher
- Ability to integrate course material with environment/other issues, to provide a broader perspective
- Ability to integrate content with other courses
- Accessibility of the teacher in and out of the class(includes availability of the teacher to motivate further study and discussion outside class)
- Ability to design quizzes/Test/assignments/examinations and projects to evaluate students understanding of the course
- Provision of sufficient time for feedback
- Overall rating