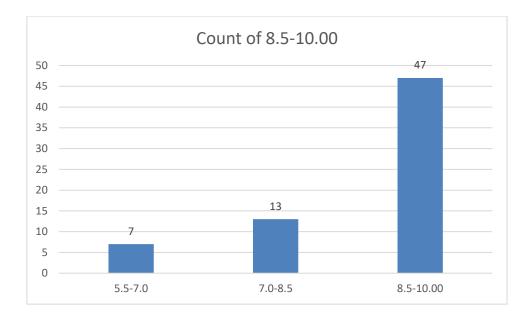

# Students' Feedback on Individual Teacher, 2020-2021

Feedback from the odd semester students was taken during January, 2022 on teachers of the College. For this purpose, students were asked to give rate of the courses on the following attributes using following10-point scale on under mentioned parameters and accordingly all those were diagrammatically analysed and reported.