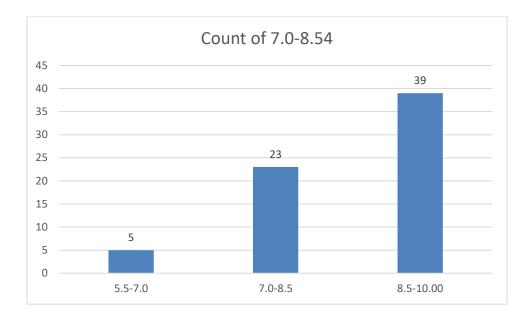

# Students' Feedback on Individual Teacher, 2020-2021

Feedback from the odd semester students was taken during January, 2022 on teachers of the College. For this purpose, students were asked to give rate of the courses on the following attributes using following10-point scale on under mentioned parameters and accordingly all those were diagrammatically analysed and reported.

#### Parameters:

- Knowledge base of the teacher
- Communication Skillsin terms of articulation and comprehensibility
- Sincerity/Commitment of the teacher
- Interest generated by the teacher
- Ability to integrate course material with environment/other issues, to provide a broader perspective
- Ability to integrate content with other courses
- Accessibility of the teacher in and out of the class(includes availability of the teacher to motivate further study and discussion outside class)
- Ability to design quizzes/Test/assignments/examinations and projects to evaluate students understanding of the course
- Provision of sufficient time for feedback
- Overall rating