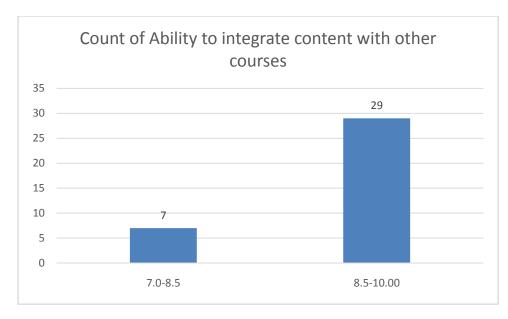

#### Parameters:

- Knowledge base of the teacher
- Communication Skillsin terms of articulation and comprehensibility
- Sincerity/Commitment of the teacher
- Interest generated by the teacher
- Ability to integrate course material with environment/other issues, to provide a broader perspective
- Ability to integrate content with other courses
- Accessibility of the teacher in and out of the class(includes availability of the teacher to motivate further study and discussion outside class)
- Ability to design quizzes/Test/assignments/examinations and projects to evaluate students understanding of the course
- Provision of sufficient time for feedback
- Overall rating