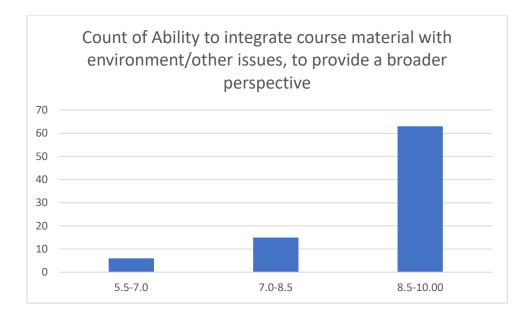

# Students' Feedback on Individual Teacher, 2020-2021

Feedback from the odd semester students was taken during January, 2022 on teachers of the College. For this purpose, students were asked to give rate of the courses on the following attributes using following10-point scale on under mentioned parameters and accordingly all those were diagrammatically analysed and reported.

#### Parameters:

- Knowledge base of the teacher
- Communication Skillsin terms of articulation and comprehensibility
- Sincerity/Commitment of the teacher
- Interest generated by the teacher
- Ability to integrate course material with environment/other issues, to provide a broader perspective
- Ability to integrate content with other courses
- Accessibility of the teacher in and out of the class(includes availability of the teacher to motivate further study and discussion outside class)
- Ability to design quizzes/Test/assignments/examinations and projects to evaluate students understanding of the course
- Provision of sufficient time for feedback
- Overall rating