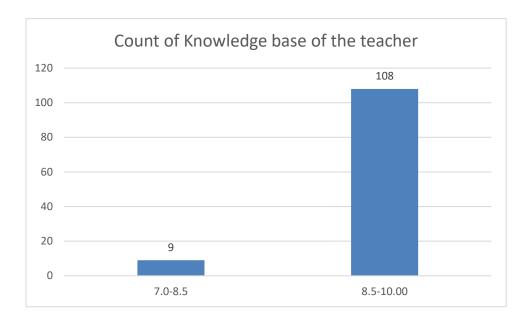

#### Parameters:

- Knowledge base of the teacher
- Communication Skillsin terms of articulation and comprehensibility
- Sincerity/Commitment of the teacher
- Interest generated by the teacher
- Ability to integrate course material with environment/other issues, to provide a broader perspective
- Ability to integrate content with other courses
- Accessibility of the teacher in and out of the class(includes availability of the teacher to motivate further study and discussion outside class)
- Ability to design quizzes/Test/assignments/examinations and projects to evaluate students understanding of the course
- Provision of sufficient time for feedback
- Overall rating