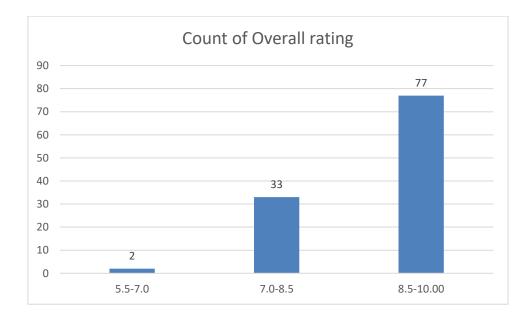

#### Parameters:

- Knowledge base of the teacher
- Communication Skillsin terms of articulation and comprehensibility
- Sincerity/Commitment of the teacher
- Interest generated by the teacher
- Ability to integrate course material with environment/other issues, to provide a broader perspective
- Ability to integrate content with other courses
- Accessibility of the teacher in and out of the class(includes availability of the teacher to motivate further study and discussion outside class)
- Ability to design quizzes/Test/assignments/examinations and projects to evaluate students understanding of the course
- Provision of sufficient time for feedback
- Overall rating