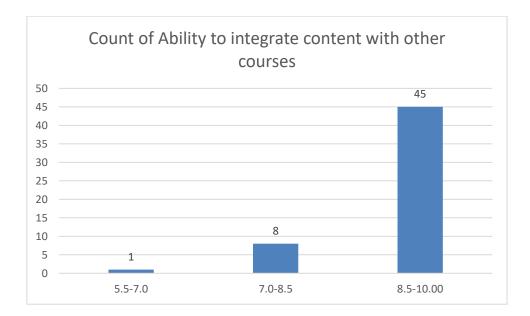

# Students' Feedback on Individual Teacher, 2020-2021

Feedback from the odd semester students was taken during January, 2022 on teachers of the College. For this purpose, students were asked to give rate of the courses on the following attributes using following10-point scale on under mentioned parameters and accordingly all those were diagrammatically analysed and reported.

#### Parameters:

- Knowledge base of the teacher
- Communication Skillsin terms of articulation and comprehensibility
- Sincerity/Commitment of the teacher
- Interest generated by the teacher
- Ability to integrate course material with environment/other issues, to provide a broader perspective
- Ability to integrate content with other courses
- Accessibility of the teacher in and out of the class(includes availability of the teacher to motivate further study and discussion outside class)
- Ability to design quizzes/Test/assignments/examinations and projects to evaluate students understanding of the course
- Provision of sufficient time for feedback
- Overall rating