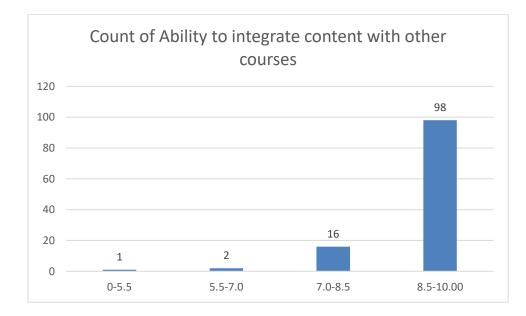

#### Parameters:

- Knowledge base of the teacher
- Communication Skillsin terms of articulation and comprehensibility
- Sincerity/Commitment of the teacher
- Interest generated by the teacher
- Ability to integrate course material with environment/other issues, to provide a broader perspective
- Ability to integrate content with other courses
- Accessibility of the teacher in and out of the class(includes availability of the teacher to motivate further study and discussion outside class)
- Ability to design quizzes/Test/assignments/examinations and projects to evaluate students understanding of the course
- Provision of sufficient time for feedback
- Overall rating