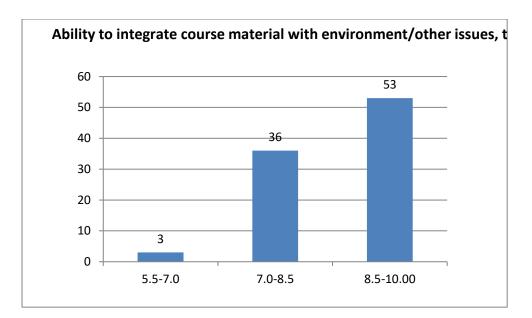

#### Parameters:

- Knowledge base of the teacher
- Communication Skillsin terms of articulation and comprehensibility
- Sincerity/Commitment of the teacher
- Interest generated by the teacher
- Ability to integrate course material with environment/other issues, to provide a broader perspective
- Ability to integrate content with other courses
- Accessibility of the teacher in and out of the class(includes availability of the teacher to motivate further study and discussion outside class)
- Ability to design quizzes/Test/assignments/examinations and projects to evaluate students understanding of the course
- Provision of sufficient time for feedback
- Overall rating