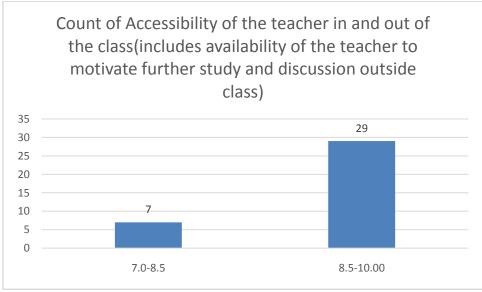

#### Parameters:

- Knowledge base of the teacher
- Communication Skillsin terms of articulation and comprehensibility
- Sincerity/Commitment of the teacher
- Interest generated by the teacher
- Ability to integrate course material with environment/other issues, to provide a broader perspective
- Ability to integrate content with other courses
- Accessibility of the teacher in and out of the class(includes availability of the teacher to motivate further study and discussion outside class)
- Ability to design quizzes/Test/assignments/examinations and projects to evaluate students understanding of the course
- Provision of sufficient time for feedback
- Overall rating