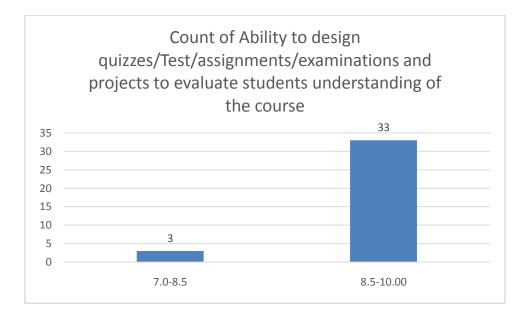

#### Parameters:

- Knowledge base of the teacher
- Communication Skillsin terms of articulation and comprehensibility
- Sincerity/Commitment of the teacher
- Interest generated by the teacher
- Ability to integrate course material with environment/other issues, to provide a broader perspective
- Ability to integrate content with other courses
- Accessibility of the teacher in and out of the class(includes availability of the teacher to motivate further study and discussion outside class)
- Ability to design quizzes/Test/assignments/examinations and projects to evaluate students understanding of the course
- Provision of sufficient time for feedback
- Overall rating