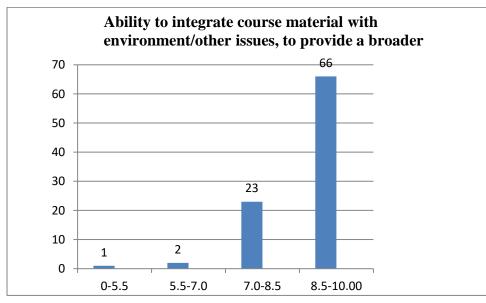

#### Parameters:

- Knowledge base of the teacher
- Communication Skillsin terms of articulation and comprehensibility
- Sincerity/Commitment of the teacher
- Interest generated by the teacher
- Ability to integrate course material with environment/other issues, to provide a broader perspective
- Ability to integrate content with other courses
- Accessibility of the teacher in and out of the class(includes availability of the teacher to motivate further study and discussion outside class)
- Ability to design quizzes/Test/assignments/examinations and projects to evaluate students understanding of the course
- Provision of sufficient time for feedback
- Overall rating