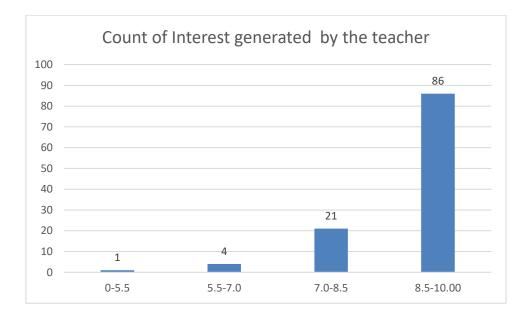

# Students' Feedback on Individual Teacher, 2020-2021

Feedback from the odd semester students was taken during January, 2022 on teachers of the College. For this purpose, students were asked to give rate of the courses on the following attributes using following10-point scale on under mentioned parameters and accordingly all those were diagrammatically analysed and reported.

#### Parameters:

- Knowledge base of the teacher
- Communication Skillsin terms of articulation and comprehensibility
- Sincerity/Commitment of the teacher
- Interest generated by the teacher
- Ability to integrate course material with environment/other issues, to provide a broader perspective
- Ability to integrate content with other courses
- Accessibility of the teacher in and out of the class(includes availability of the teacher to motivate further study and discussion outside class)
- Ability to design quizzes/Test/assignments/examinations and projects to evaluate students understanding of the course
- Provision of sufficient time for feedback
- Overall rating