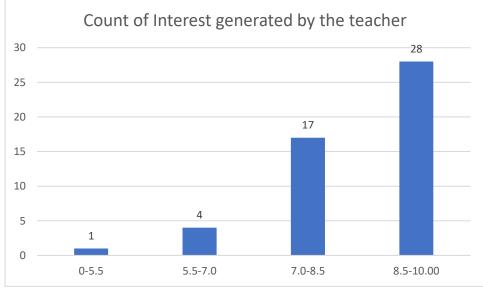

#### Parameters:

- Knowledge base of the teacher
- Communication Skillsin terms of articulation and comprehensibility
- Sincerity/Commitment of the teacher
- Interest generated by the teacher
- Ability to integrate course material with environment/other issues, to provide a broader perspective
- Ability to integrate content with other courses
- Accessibility of the teacher in and out of the class(includes availability of the teacher to motivate further study and discussion outside class)
- Ability to design quizzes/Test/assignments/examinations and projects to evaluate students understanding of the course
- Provision of sufficient time for feedback
- Overall rating