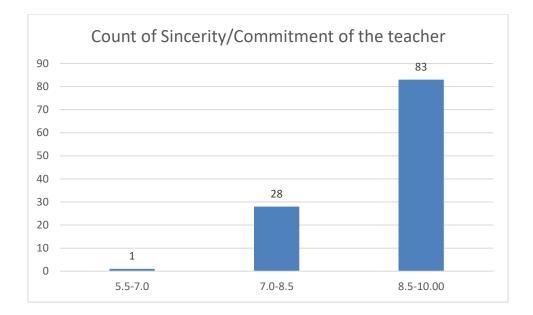

# Students' Feedback on Individual Teacher, 2020-2021

Feedback from the odd semester students was taken during January, 2022 on teachers of the College. For this purpose, students were asked to give rate of the courses on the following attributes using following10-point scale on under mentioned parameters and accordingly all those were diagrammatically analysed and reported.

#### Parameters:

- Knowledge base of the teacher
- Communication Skillsin terms of articulation and comprehensibility
- Sincerity/Commitment of the teacher
- Interest generated by the teacher
- Ability to integrate course material with environment/other issues, to provide a broader perspective
- Ability to integrate content with other courses
- Accessibility of the teacher in and out of the class(includes availability of the teacher to motivate further study and discussion outside class)
- Ability to design quizzes/Test/assignments/examinations and projects to evaluate students understanding of the course
- Provision of sufficient time for feedback
- Overall rating