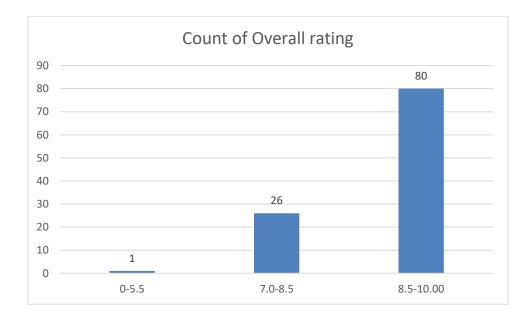

#### Parameters:

- Knowledge base of the teacher
- Communication Skillsin terms of articulation and comprehensibility
- Sincerity/Commitment of the teacher
- Interest generated by the teacher
- Ability to integrate course material with environment/other issues, to provide a broader perspective
- Ability to integrate content with other courses
- Accessibility of the teacher in and out of the class(includes availability of the teacher to motivate further study and discussion outside class)
- Ability to design quizzes/Test/assignments/examinations and projects to evaluate students understanding of the course
- Provision of sufficient time for feedback
- Overall rating