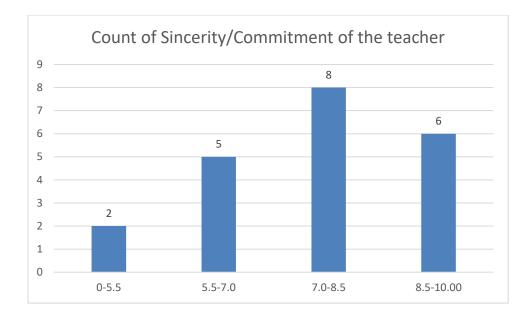

#### Parameters:

- Knowledge base of the teacher
- Communication Skillsin terms of articulation and comprehensibility
- Sincerity/Commitment of the teacher
- Interest generated by the teacher
- Ability to integrate course material with environment/other issues, to provide a broader perspective
- Ability to integrate content with other courses
- Accessibility of the teacher in and out of the class(includes availability of the teacher to motivate further study and discussion outside class)
- Ability to design quizzes/Test/assignments/examinations and projects to evaluate students understanding of the course
- Provision of sufficient time for feedback
- Overall rating