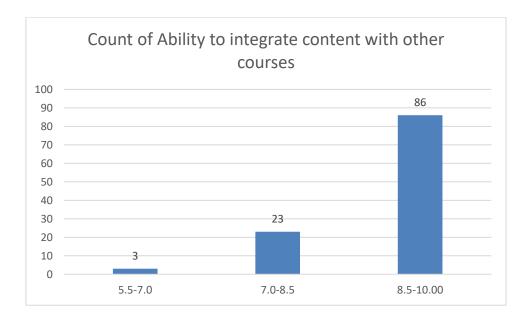

# Students' Feedback on Individual Teacher, 2020-2021

Feedback from the odd semester students was taken during January, 2022 on teachers of the College. For this purpose, students were asked to give rate of the courses on the following attributes using following10-point scale on under mentioned parameters and accordingly all those were diagrammatically analysed and reported.

#### Parameters:

- Knowledge base of the teacher
- Communication Skillsin terms of articulation and comprehensibility
- Sincerity/Commitment of the teacher
- Interest generated by the teacher
- Ability to integrate course material with environment/other issues, to provide a broader perspective
- Ability to integrate content with other courses
- Accessibility of the teacher in and out of the class(includes availability of the teacher to motivate further study and discussion outside class)
- Ability to design quizzes/Test/assignments/examinations and projects to evaluate students understanding of the course
- Provision of sufficient time for feedback
- Overall rating