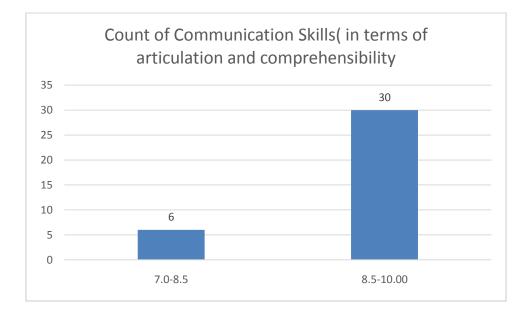

# Students' Feedback on Individual Teacher, 2020-2021

Feedback from the odd semester students was taken during January, 2022 on teachers of the College. For this purpose, students were asked to give rate of the courses on the following attributes using following10-point scale on under mentioned parameters and accordingly all those were diagrammatically analysed and reported.

#### Parameters:

- Knowledge base of the teacher
- Communication Skillsin terms of articulation and comprehensibility
- Sincerity/Commitment of the teacher
- Interest generated by the teacher
- Ability to integrate course material with environment/other issues, to provide a broader perspective
- Ability to integrate content with other courses
- Accessibility of the teacher in and out of the class(includes availability of the teacher to motivate further study and discussion outside class)
- Ability to design quizzes/Test/assignments/examinations and projects to evaluate students understanding of the course
- Provision of sufficient time for feedback
- Overall rating