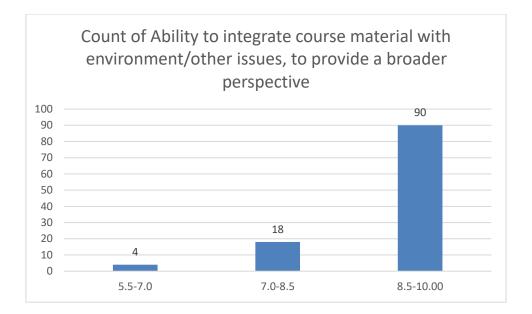

# Students' Feedback on Individual Teacher, 2020-2021

Feedback from the odd semester students was taken during January, 2022 on teachers of the College. For this purpose, students were asked to give rate of the courses on the following attributes using following10-point scale on under mentioned parameters and accordingly all those were diagrammatically analysed and reported.

#### Parameters:

- Knowledge base of the teacher
- Communication Skillsin terms of articulation and comprehensibility
- Sincerity/Commitment of the teacher
- Interest generated by the teacher
- Ability to integrate course material with environment/other issues, to provide a broader perspective
- Ability to integrate content with other courses
- Accessibility of the teacher in and out of the class(includes availability of the teacher to motivate further study and discussion outside class)
- Ability to design quizzes/Test/assignments/examinations and projects to evaluate students understanding of the course
- Provision of sufficient time for feedback
- Overall rating