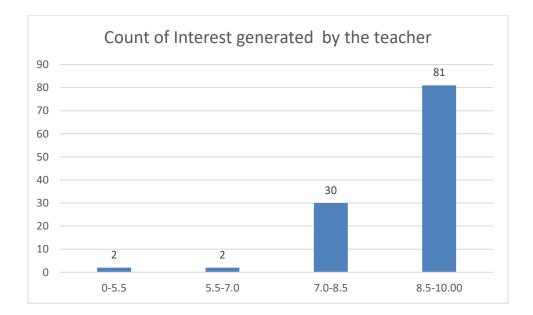

#### Parameters:

- Knowledge base of the teacher
- Communication Skillsin terms of articulation and comprehensibility
- Sincerity/Commitment of the teacher
- Interest generated by the teacher
- Ability to integrate course material with environment/other issues, to provide a broader perspective
- Ability to integrate content with other courses
- Accessibility of the teacher in and out of the class(includes availability of the teacher to motivate further study and discussion outside class)
- Ability to design quizzes/Test/assignments/examinations and projects to evaluate students understanding of the course
- Provision of sufficient time for feedback
- Overall rating