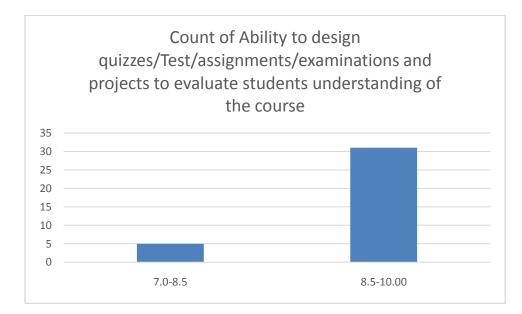

#### Parameters:

- Knowledge base of the teacher
- Communication Skillsin terms of articulation and comprehensibility
- Sincerity/Commitment of the teacher
- Interest generated by the teacher
- Ability to integrate course material with environment/other issues, to provide a broader perspective
- Ability to integrate content with other courses
- Accessibility of the teacher in and out of the class(includes availability of the teacher to motivate further study and discussion outside class)
- Ability to design quizzes/Test/assignments/examinations and projects to evaluate students understanding of the course
- Provision of sufficient time for feedback
- Overall rating