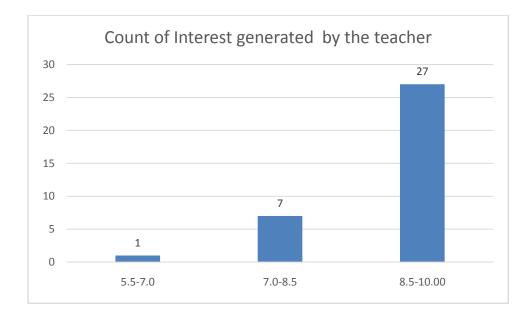

#### Parameters:

- Knowledge base of the teacher
- Communication Skillsin terms of articulation and comprehensibility
- Sincerity/Commitment of the teacher
- Interest generated by the teacher
- Ability to integrate course material with environment/other issues, to provide a broader perspective
- Ability to integrate content with other courses
- Accessibility of the teacher in and out of the class(includes availability of the teacher to motivate further study and discussion outside class)
- Ability to design quizzes/Test/assignments/examinations and projects to evaluate students understanding of the course
- Provision of sufficient time for feedback
- Overall rating