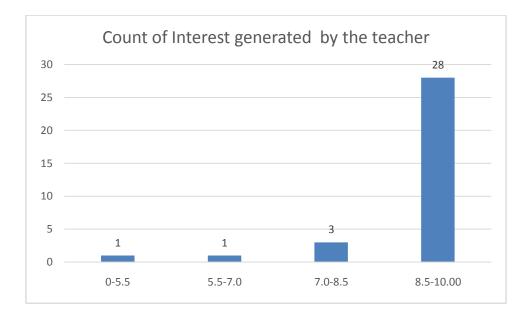

#### Parameters:

- Knowledge base of the teacher
- Communication Skillsin terms of articulation and comprehensibility
- Sincerity/Commitment of the teacher
- Interest generated by the teacher
- Ability to integrate course material with environment/other issues, to provide a broader perspective
- Ability to integrate content with other courses
- Accessibility of the teacher in and out of the class(includes availability of the teacher to motivate further study and discussion outside class)
- Ability to design quizzes/Test/assignments/examinations and projects to evaluate students understanding of the course
- Provision of sufficient time for feedback
- Overall rating