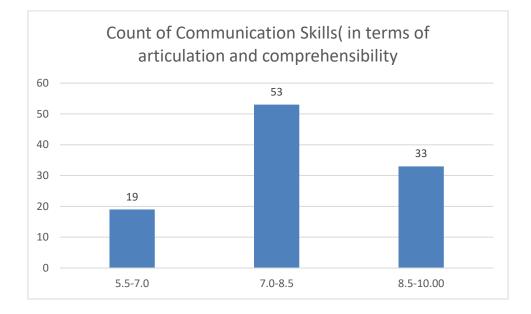

#### Parameters:

- Knowledge base of the teacher
- Communication Skillsin terms of articulation and comprehensibility
- Sincerity/Commitment of the teacher
- Interest generated by the teacher
- Ability to integrate course material with environment/other issues, to provide a broader perspective
- Ability to integrate content with other courses
- Accessibility of the teacher in and out of the class(includes availability of the teacher to motivate further study and discussion outside class)
- Ability to design quizzes/Test/assignments/examinations and projects to evaluate students understanding of the course
- Provision of sufficient time for feedback
- Overall rating