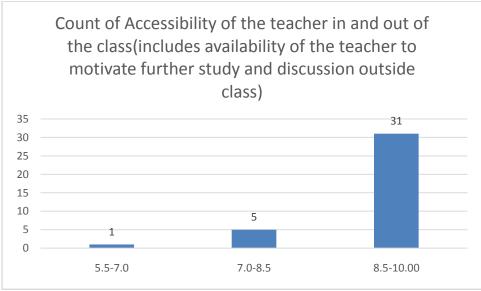

#### Parameters:

- Knowledge base of the teacher
- Communication Skillsin terms of articulation and comprehensibility
- Sincerity/Commitment of the teacher
- Interest generated by the teacher
- Ability to integrate course material with environment/other issues, to provide a broader perspective
- Ability to integrate content with other courses
- Accessibility of the teacher in and out of the class(includes availability of the teacher to motivate further study and discussion outside class)
- Ability to design quizzes/Test/assignments/examinations and projects to evaluate students understanding of the course
- Provision of sufficient time for feedback
- Overall rating