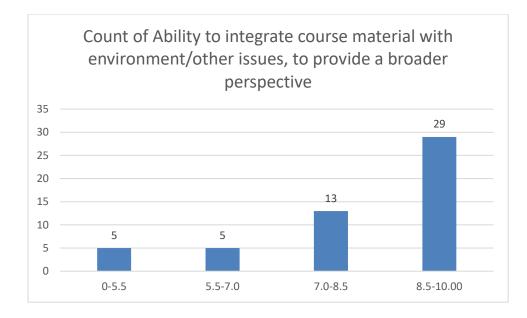

#### Parameters:

- Knowledge base of the teacher
- Communication Skillsin terms of articulation and comprehensibility
- Sincerity/Commitment of the teacher
- Interest generated by the teacher
- Ability to integrate course material with environment/other issues, to provide a broader perspective
- Ability to integrate content with other courses
- Accessibility of the teacher in and out of the class(includes availability of the teacher to motivate further study and discussion outside class)
- Ability to design quizzes/Test/assignments/examinations and projects to evaluate students understanding of the course
- Provision of sufficient time for feedback
- Overall rating