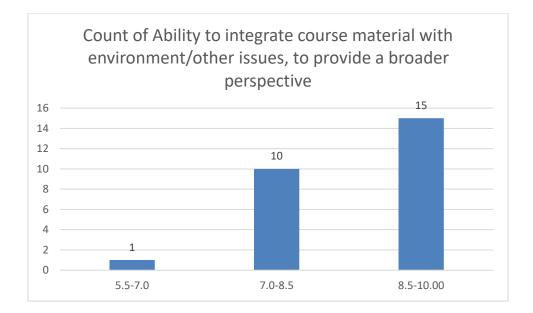

# Students' Feedback on Individual Teacher, 2020-2021

Feedback from the odd semester students was taken during January, 2022 on teachers of the College. For this purpose, students were asked to give rate of the courses on the following attributes using following10-point scale on under mentioned parameters and accordingly all those were diagrammatically analysed and reported.

#### Parameters:

- Knowledge base of the teacher
- Communication Skillsin terms of articulation and comprehensibility
- Sincerity/Commitment of the teacher
- Interest generated by the teacher
- Ability to integrate course material with environment/other issues, to provide a broader perspective
- Ability to integrate content with other courses
- Accessibility of the teacher in and out of the class(includes availability of the teacher to motivate further study and discussion outside class)
- Ability to design quizzes/Test/assignments/examinations and projects to evaluate students understanding of the course
- Provision of sufficient time for feedback
- Overall rating