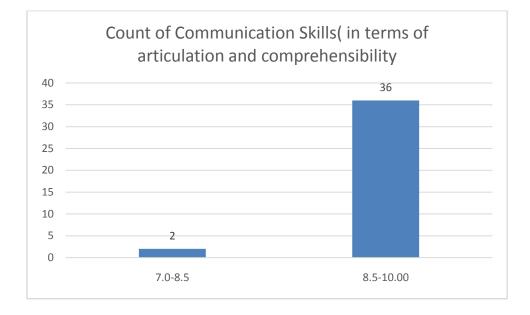

#### Parameters:

- Knowledge base of the teacher
- Communication Skillsin terms of articulation and comprehensibility
- Sincerity/Commitment of the teacher
- Interest generated by the teacher
- Ability to integrate course material with environment/other issues, to provide a broader perspective
- Ability to integrate content with other courses
- Accessibility of the teacher in and out of the class(includes availability of the teacher to motivate further study and discussion outside class)
- Ability to design quizzes/Test/assignments/examinations and projects to evaluate students understanding of the course
- Provision of sufficient time for feedback
- Overall rating