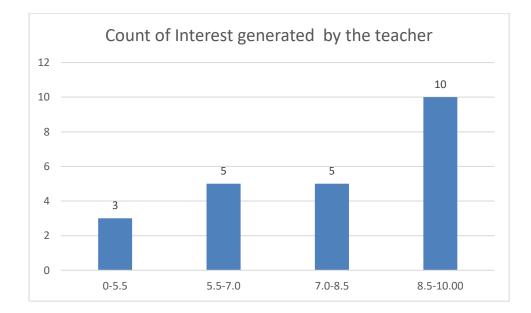

# Students' Feedback on Individual Teacher, 2020-2021

Feedback from the odd semester students was taken during January, 2022 on teachers of the College. For this purpose, students were asked to give rate of the courses on the following attributes using following10-point scale on under mentioned parameters and accordingly all those were diagrammatically analysed and reported.

#### Parameters:

- Knowledge base of the teacher
- Communication Skillsin terms of articulation and comprehensibility
- Sincerity/Commitment of the teacher
- Interest generated by the teacher
- Ability to integrate course material with environment/other issues, to provide a broader perspective
- Ability to integrate content with other courses
- Accessibility of the teacher in and out of the class(includes availability of the teacher to motivate further study and discussion outside class)
- Ability to design quizzes/Test/assignments/examinations and projects to evaluate students understanding of the course
- Provision of sufficient time for feedback
- Overall rating