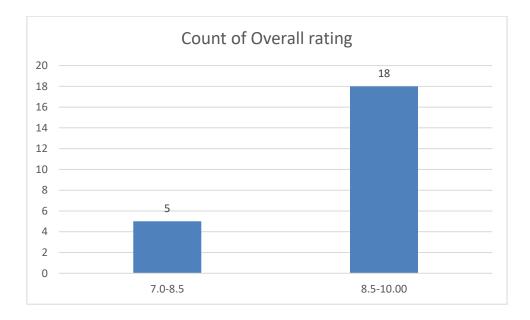

#### Parameters:

- Knowledge base of the teacher
- Communication Skillsin terms of articulation and comprehensibility
- Sincerity/Commitment of the teacher
- Interest generated by the teacher
- Ability to integrate course material with environment/other issues, to provide a broader perspective
- Ability to integrate content with other courses
- Accessibility of the teacher in and out of the class(includes availability of the teacher to motivate further study and discussion outside class)
- Ability to design quizzes/Test/assignments/examinations and projects to evaluate students understanding of the course
- Provision of sufficient time for feedback
- Overall rating