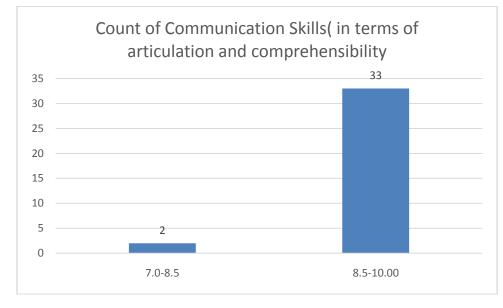

# Students' Feedback on Individual Teacher, 2020-2021

Feedback from the odd semester students was taken during January, 2022 on teachers of the College. For this purpose, students were asked to give rate of the courses on the following attributes using following10-point scale on under mentioned parameters and accordingly all those were diagrammatically analysed and reported.

#### Parameters:

- Knowledge base of the teacher
- Communication Skillsin terms of articulation and comprehensibility
- Sincerity/Commitment of the teacher
- Interest generated by the teacher
- Ability to integrate course material with environment/other issues, to provide a broader perspective
- Ability to integrate content with other courses
- Accessibility of the teacher in and out of the class(includes availability of the teacher to motivate further study and discussion outside class)
- Ability to design quizzes/Test/assignments/examinations and projects to evaluate students understanding of the course
- Provision of sufficient time for feedback
- Overall rating