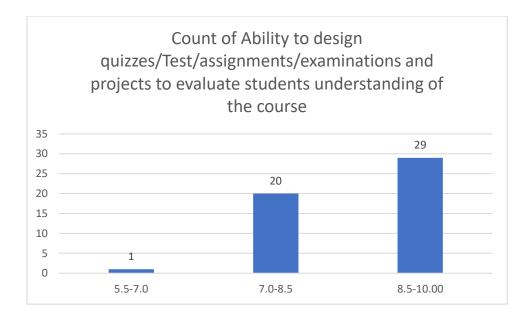

#### Parameters:

- Knowledge base of the teacher
- Communication Skillsin terms of articulation and comprehensibility
- Sincerity/Commitment of the teacher
- Interest generated by the teacher
- Ability to integrate course material with environment/other issues, to provide a broader perspective
- Ability to integrate content with other courses
- Accessibility of the teacher in and out of the class(includes availability of the teacher to motivate further study and discussion outside class)
- Ability to design quizzes/Test/assignments/examinations and projects to evaluate students understanding of the course
- Provision of sufficient time for feedback
- Overall rating