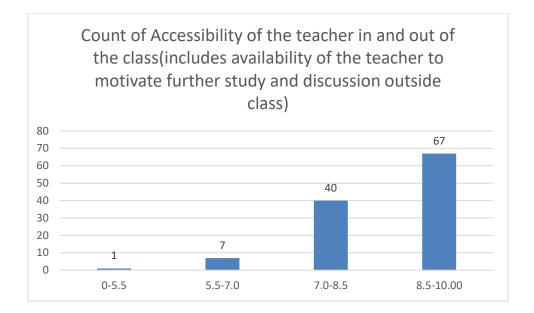

#### Parameters:

- Knowledge base of the teacher
- Communication Skillsin terms of articulation and comprehensibility
- Sincerity/Commitment of the teacher
- Interest generated by the teacher
- Ability to integrate course material with environment/other issues, to provide a broader perspective
- Ability to integrate content with other courses
- Accessibility of the teacher in and out of the class(includes availability of the teacher to motivate further study and discussion outside class)
- Ability to design quizzes/Test/assignments/examinations and projects to evaluate students understanding of the course
- Provision of sufficient time for feedback
- Overall rating