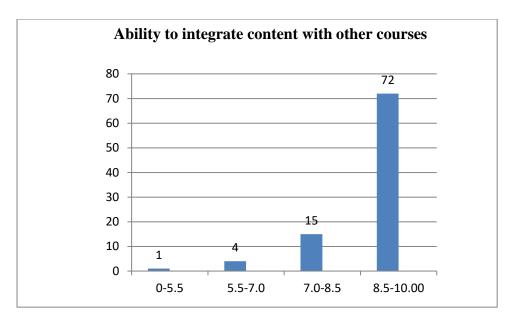

#### Parameters:

- Knowledge base of the teacher
- Communication Skillsin terms of articulation and comprehensibility
- Sincerity/Commitment of the teacher
- Interest generated by the teacher
- Ability to integrate course material with environment/other issues, to provide a broader perspective
- Ability to integrate content with other courses
- Accessibility of the teacher in and out of the class(includes availability of the teacher to motivate further study and discussion outside class)
- Ability to design quizzes/Test/assignments/examinations and projects to evaluate students understanding of the course
- Provision of sufficient time for feedback
- Overall rating