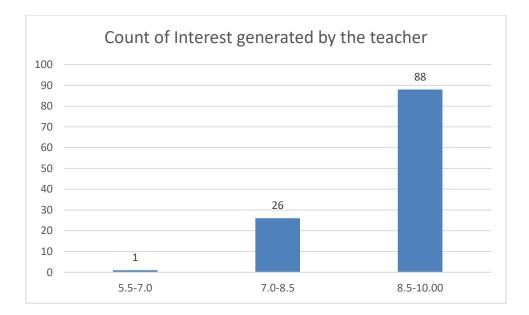

# Students' Feedback on Individual Teacher, 2020-2021

Feedback from the odd semester students was taken during January, 2022 on teachers of the College. For this purpose, students were asked to give rate of the courses on the following attributes using following10-point scale on under mentioned parameters and accordingly all those were diagrammatically analysed and reported.

#### Parameters:

- Knowledge base of the teacher
- Communication Skillsin terms of articulation and comprehensibility
- Sincerity/Commitment of the teacher
- Interest generated by the teacher
- Ability to integrate course material with environment/other issues, to provide a broader perspective
- Ability to integrate content with other courses
- Accessibility of the teacher in and out of the class(includes availability of the teacher to motivate further study and discussion outside class)
- Ability to design quizzes/Test/assignments/examinations and projects to evaluate students understanding of the course
- Provision of sufficient time for feedback
- Overall rating