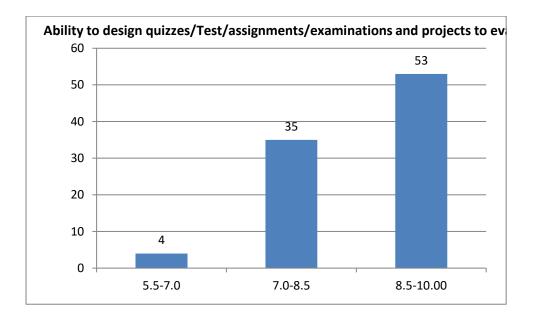

#### Parameters:

- Knowledge base of the teacher
- Communication Skillsin terms of articulation and comprehensibility
- Sincerity/Commitment of the teacher
- Interest generated by the teacher
- Ability to integrate course material with environment/other issues, to provide a broader perspective
- Ability to integrate content with other courses
- Accessibility of the teacher in and out of the class(includes availability of the teacher to motivate further study and discussion outside class)
- Ability to design quizzes/Test/assignments/examinations and projects to evaluate students understanding of the course
- Provision of sufficient time for feedback
- Overall rating