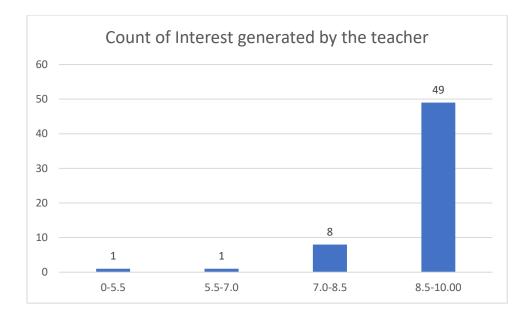

#### Parameters:

- Knowledge base of the teacher
- Communication Skillsin terms of articulation and comprehensibility
- Sincerity/Commitment of the teacher
- Interest generated by the teacher
- Ability to integrate course material with environment/other issues, to provide a broader perspective
- Ability to integrate content with other courses
- Accessibility of the teacher in and out of the class(includes availability of the teacher to motivate further study and discussion outside class)
- Ability to design quizzes/Test/assignments/examinations and projects to evaluate students understanding of the course
- Provision of sufficient time for feedback
- Overall rating