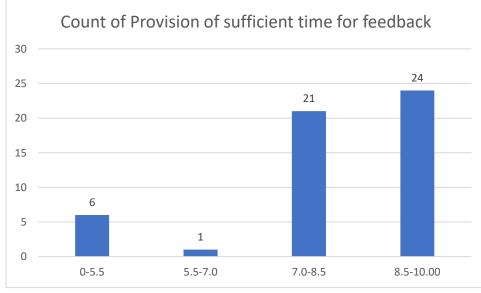

#### Parameters:

- Knowledge base of the teacher
- Communication Skillsin terms of articulation and comprehensibility
- Sincerity/Commitment of the teacher
- Interest generated by the teacher
- Ability to integrate course material with environment/other issues, to provide a broader perspective
- Ability to integrate content with other courses
- Accessibility of the teacher in and out of the class(includes availability of the teacher to motivate further study and discussion outside class)
- Ability to design quizzes/Test/assignments/examinations and projects to evaluate students understanding of the course
- Provision of sufficient time for feedback
- Overall rating