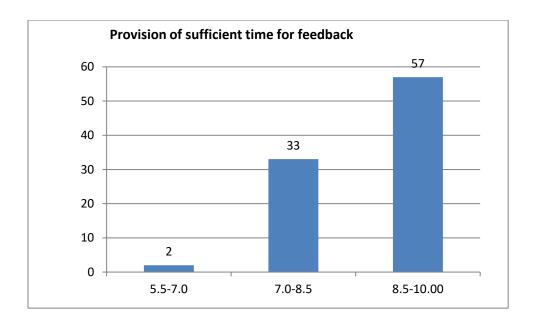

#### Parameters:

- Knowledge base of the teacher
- Communication Skillsin terms of articulation and comprehensibility
- Sincerity/Commitment of the teacher
- Interest generated by the teacher
- Ability to integrate course material with environment/other issues, to provide a broader perspective
- Ability to integrate content with other courses
- Accessibility of the teacher in and out of the class(includes availability of the teacher to motivate further study and discussion outside class)
- Ability to design quizzes/Test/assignments/examinations and projects to evaluate students understanding of the course
- Provision of sufficient time for feedback
- Overall rating