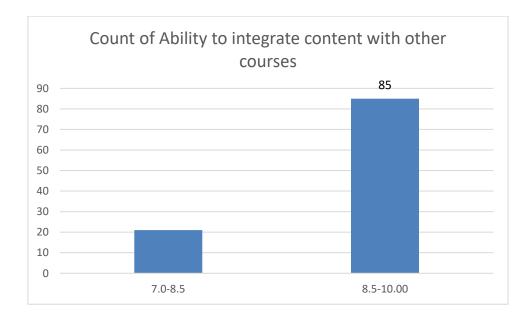

#### Parameters:

- Knowledge base of the teacher
- Communication Skillsin terms of articulation and comprehensibility
- Sincerity/Commitment of the teacher
- Interest generated by the teacher
- Ability to integrate course material with environment/other issues, to provide a broader perspective
- Ability to integrate content with other courses
- Accessibility of the teacher in and out of the class(includes availability of the teacher to motivate further study and discussion outside class)
- Ability to design quizzes/Test/assignments/examinations and projects to evaluate students understanding of the course
- Provision of sufficient time for feedback
- Overall rating