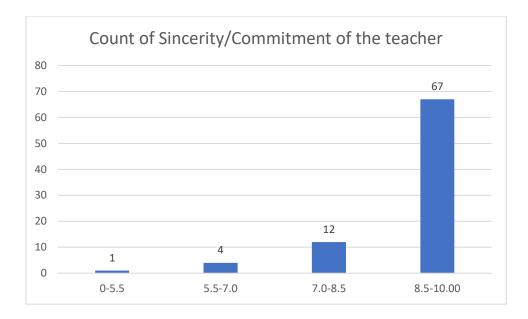

# Students' Feedback on Individual Teacher, 2020-2021

Feedback from the odd semester students was taken during January, 2022 on teachers of the College. For this purpose, students were asked to give rate of the courses on the following attributes using following10-point scale on under mentioned parameters and accordingly all those were diagrammatically analysed and reported.

#### Parameters:

- Knowledge base of the teacher
- Communication Skillsin terms of articulation and comprehensibility
- Sincerity/Commitment of the teacher
- Interest generated by the teacher
- Ability to integrate course material with environment/other issues, to provide a broader perspective
- Ability to integrate content with other courses
- Accessibility of the teacher in and out of the class(includes availability of the teacher to motivate further study and discussion outside class)
- Ability to design quizzes/Test/assignments/examinations and projects to evaluate students understanding of the course
- Provision of sufficient time for feedback
- Overall rating