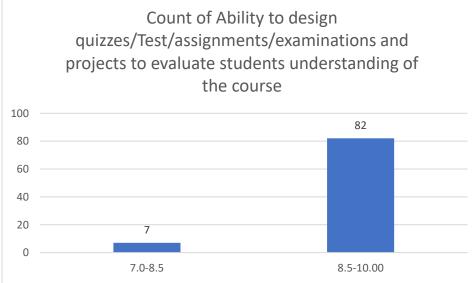

#### Parameters:

- Knowledge base of the teacher
- Communication Skillsin terms of articulation and comprehensibility
- Sincerity/Commitment of the teacher
- Interest generated by the teacher
- Ability to integrate course material with environment/other issues, to provide a broader perspective
- Ability to integrate content with other courses
- Accessibility of the teacher in and out of the class(includes availability of the teacher to motivate further study and discussion outside class)
- Ability to design quizzes/Test/assignments/examinations and projects to evaluate students understanding of the course
- Provision of sufficient time for feedback
- Overall rating