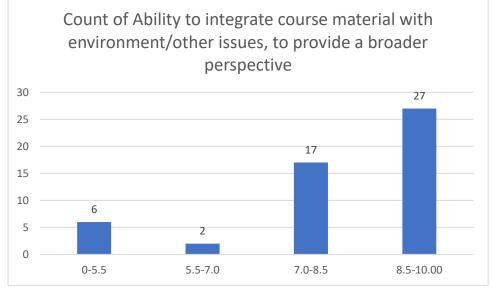

#### Parameters:

- Knowledge base of the teacher
- Communication Skillsin terms of articulation and comprehensibility
- Sincerity/Commitment of the teacher
- Interest generated by the teacher
- Ability to integrate course material with environment/other issues, to provide a broader perspective
- Ability to integrate content with other courses
- Accessibility of the teacher in and out of the class(includes availability of the teacher to motivate further study and discussion outside class)
- Ability to design quizzes/Test/assignments/examinations and projects to evaluate students understanding of the course
- Provision of sufficient time for feedback
- Overall rating