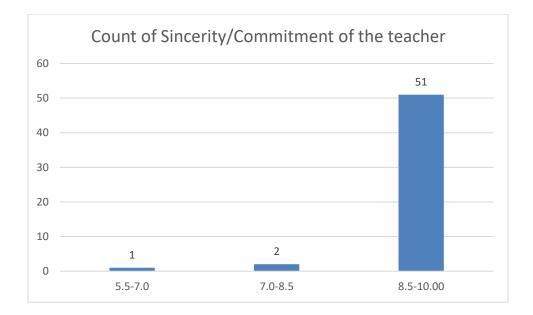

# Students' Feedback on Individual Teacher, 2020-2021

Feedback from the odd semester students was taken during January, 2022 on teachers of the College. For this purpose, students were asked to give rate of the courses on the following attributes using following10-point scale on under mentioned parameters and accordingly all those were diagrammatically analysed and reported.

#### Parameters:

- Knowledge base of the teacher
- Communication Skillsin terms of articulation and comprehensibility
- Sincerity/Commitment of the teacher
- Interest generated by the teacher
- Ability to integrate course material with environment/other issues, to provide a broader perspective
- Ability to integrate content with other courses
- Accessibility of the teacher in and out of the class(includes availability of the teacher to motivate further study and discussion outside class)
- Ability to design quizzes/Test/assignments/examinations and projects to evaluate students understanding of the course
- Provision of sufficient time for feedback
- Overall rating