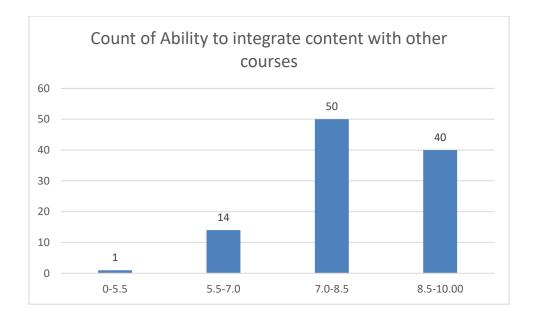

#### Parameters:

- Knowledge base of the teacher
- Communication Skillsin terms of articulation and comprehensibility
- Sincerity/Commitment of the teacher
- Interest generated by the teacher
- Ability to integrate course material with environment/other issues, to provide a broader perspective
- Ability to integrate content with other courses
- Accessibility of the teacher in and out of the class(includes availability of the teacher to motivate further study and discussion outside class)
- Ability to design quizzes/Test/assignments/examinations and projects to evaluate students understanding of the course
- Provision of sufficient time for feedback
- Overall rating