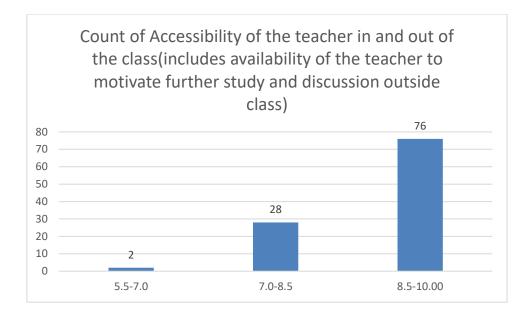

#### Parameters:

- Knowledge base of the teacher
- Communication Skillsin terms of articulation and comprehensibility
- Sincerity/Commitment of the teacher
- Interest generated by the teacher
- Ability to integrate course material with environment/other issues, to provide a broader perspective
- Ability to integrate content with other courses
- Accessibility of the teacher in and out of the class(includes availability of the teacher to motivate further study and discussion outside class)
- Ability to design quizzes/Test/assignments/examinations and projects to evaluate students understanding of the course
- Provision of sufficient time for feedback
- Overall rating