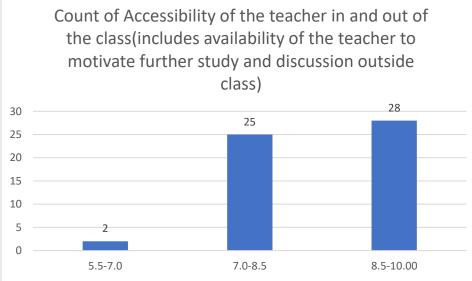

#### Parameters:

- Knowledge base of the teacher
- Communication Skillsin terms of articulation and comprehensibility
- Sincerity/Commitment of the teacher
- Interest generated by the teacher
- Ability to integrate course material with environment/other issues, to provide a broader perspective
- Ability to integrate content with other courses
- Accessibility of the teacher in and out of the class(includes availability of the teacher to motivate further study and discussion outside class)
- Ability to design quizzes/Test/assignments/examinations and projects to evaluate students understanding of the course
- Provision of sufficient time for feedback
- Overall rating