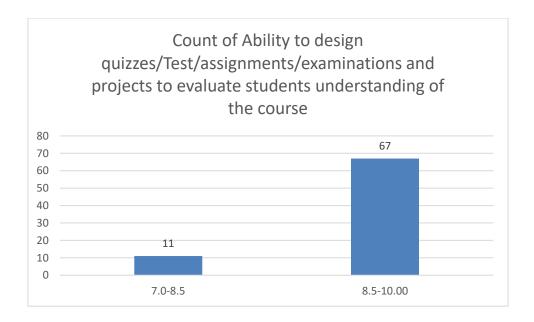

#### Parameters:

- Knowledge base of the teacher
- Communication Skillsin terms of articulation and comprehensibility
- Sincerity/Commitment of the teacher
- Interest generated by the teacher
- Ability to integrate course material with environment/other issues, to provide a broader perspective
- Ability to integrate content with other courses
- Accessibility of the teacher in and out of the class(includes availability of the teacher to motivate further study and discussion outside class)
- Ability to design quizzes/Test/assignments/examinations and projects to evaluate students understanding of the course
- Provision of sufficient time for feedback
- Overall rating