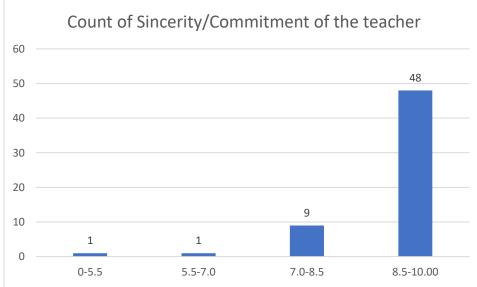

#### Parameters:

- Knowledge base of the teacher
- Communication Skillsin terms of articulation and comprehensibility
- Sincerity/Commitment of the teacher
- Interest generated by the teacher
- Ability to integrate course material with environment/other issues, to provide a broader perspective
- Ability to integrate content with other courses
- Accessibility of the teacher in and out of the class(includes availability of the teacher to motivate further study and discussion outside class)
- Ability to design quizzes/Test/assignments/examinations and projects to evaluate students understanding of the course
- Provision of sufficient time for feedback
- Overall rating