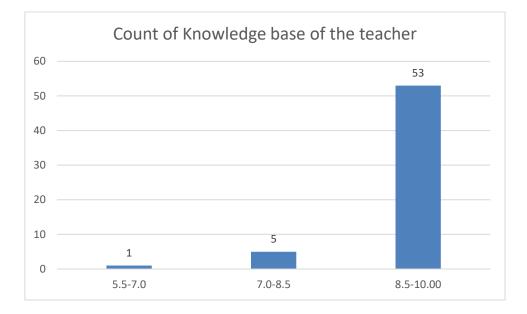

#### Parameters:

- Knowledge base of the teacher
- Communication Skillsin terms of articulation and comprehensibility
- Sincerity/Commitment of the teacher
- Interest generated by the teacher
- Ability to integrate course material with environment/other issues, to provide a broader perspective
- Ability to integrate content with other courses
- Accessibility of the teacher in and out of the class(includes availability of the teacher to motivate further study and discussion outside class)
- Ability to design quizzes/Test/assignments/examinations and projects to evaluate students understanding of the course
- Provision of sufficient time for feedback
- Overall rating

Name of the Teacher: Mousumi Boruah

Department of Assamese

Knowledge base of the teacher