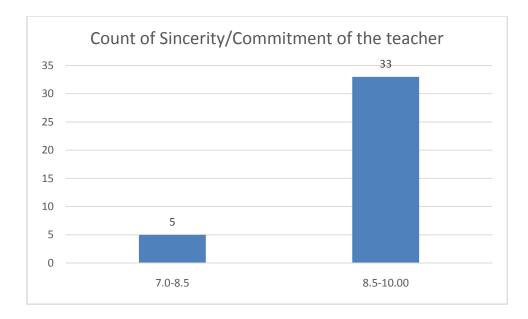

# Students' Feedback on Individual Teacher, 2020-2021

Feedback from the odd semester students was taken during January, 2022 on teachers of the College. For this purpose, students were asked to give rate of the courses on the following attributes using following10-point scale on under mentioned parameters and accordingly all those were diagrammatically analysed and reported.

#### Parameters:

- Knowledge base of the teacher
- Communication Skillsin terms of articulation and comprehensibility
- Sincerity/Commitment of the teacher
- Interest generated by the teacher
- Ability to integrate course material with environment/other issues, to provide a broader perspective
- Ability to integrate content with other courses
- Accessibility of the teacher in and out of the class(includes availability of the teacher to motivate further study and discussion outside class)
- Ability to design quizzes/Test/assignments/examinations and projects to evaluate students understanding of the course
- Provision of sufficient time for feedback
- Overall rating