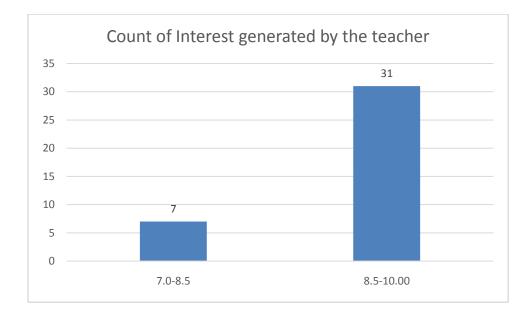

# Students' Feedback on Individual Teacher, 2020-2021

Feedback from the odd semester students was taken during January, 2022 on teachers of the College. For this purpose, students were asked to give rate of the courses on the following attributes using following10-point scale on under mentioned parameters and accordingly all those were diagrammatically analysed and reported.

#### Parameters:

- Knowledge base of the teacher
- Communication Skillsin terms of articulation and comprehensibility
- Sincerity/Commitment of the teacher
- Interest generated by the teacher
- Ability to integrate course material with environment/other issues, to provide a broader perspective
- Ability to integrate content with other courses
- Accessibility of the teacher in and out of the class(includes availability of the teacher to motivate further study and discussion outside class)
- Ability to design quizzes/Test/assignments/examinations and projects to evaluate students understanding of the course
- Provision of sufficient time for feedback
- Overall rating