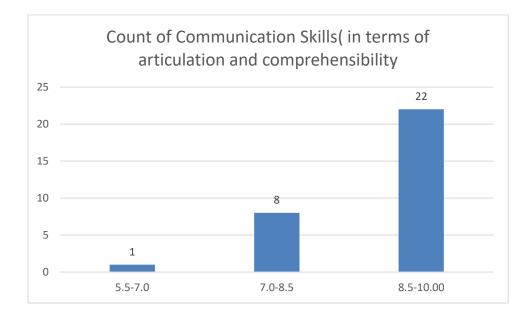

#### Parameters:

- Knowledge base of the teacher
- Communication Skillsin terms of articulation and comprehensibility
- Sincerity/Commitment of the teacher
- Interest generated by the teacher
- Ability to integrate course material with environment/other issues, to provide a broader perspective
- Ability to integrate content with other courses
- Accessibility of the teacher in and out of the class(includes availability of the teacher to motivate further study and discussion outside class)
- Ability to design quizzes/Test/assignments/examinations and projects to evaluate students understanding of the course
- Provision of sufficient time for feedback
- Overall rating