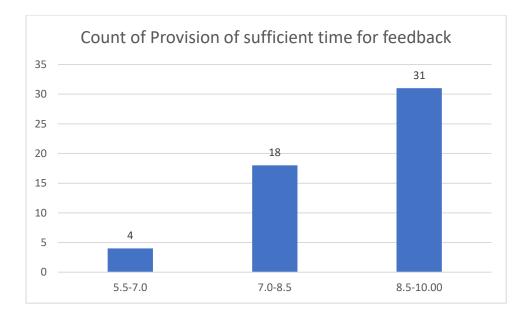

#### Parameters:

- Knowledge base of the teacher
- Communication Skillsin terms of articulation and comprehensibility
- Sincerity/Commitment of the teacher
- Interest generated by the teacher
- Ability to integrate course material with environment/other issues, to provide a broader perspective
- Ability to integrate content with other courses
- Accessibility of the teacher in and out of the class(includes availability of the teacher to motivate further study and discussion outside class)
- Ability to design quizzes/Test/assignments/examinations and projects to evaluate students understanding of the course
- Provision of sufficient time for feedback
- Overall rating