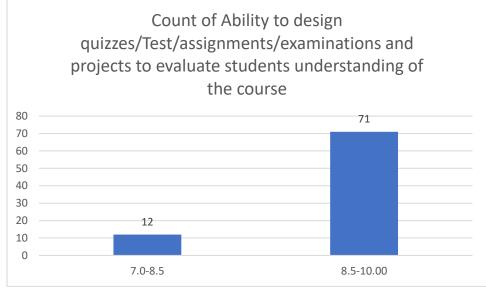

#### Parameters:

- Knowledge base of the teacher
- Communication Skillsin terms of articulation and comprehensibility
- Sincerity/Commitment of the teacher
- Interest generated by the teacher
- Ability to integrate course material with environment/other issues, to provide a broader perspective
- Ability to integrate content with other courses
- Accessibility of the teacher in and out of the class(includes availability of the teacher to motivate further study and discussion outside class)
- Ability to design quizzes/Test/assignments/examinations and projects to evaluate students understanding of the course
- Provision of sufficient time for feedback
- Overall rating