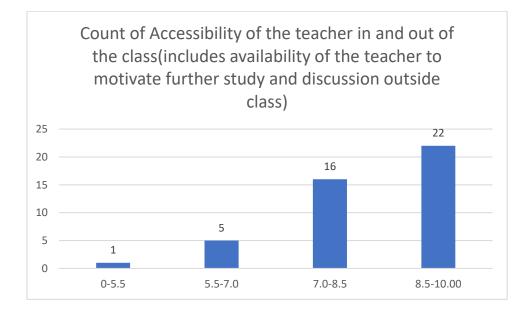

# Students' Feedback on Individual Teacher, 2020-2021

Feedback from the odd semester students was taken during January, 2022 on teachers of the College. For this purpose, students were asked to give rate of the courses on the following attributes using following10-point scale on under mentioned parameters and accordingly all those were diagrammatically analysed and reported.

#### Parameters:

- Knowledge base of the teacher
- Communication Skillsin terms of articulation and comprehensibility
- Sincerity/Commitment of the teacher
- Interest generated by the teacher
- Ability to integrate course material with environment/other issues, to provide a broader perspective
- Ability to integrate content with other courses
- Accessibility of the teacher in and out of the class(includes availability of the teacher to motivate further study and discussion outside class)
- Ability to design quizzes/Test/assignments/examinations and projects to evaluate students understanding of the course
- Provision of sufficient time for feedback
- Overall rating