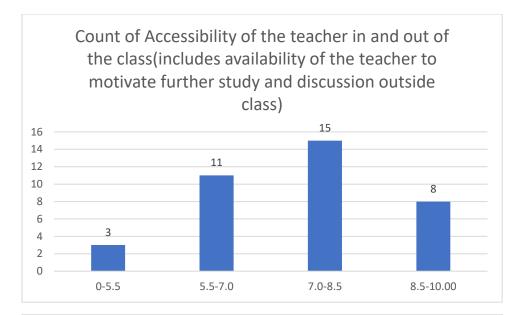

#### Parameters:

- Knowledge base of the teacher
- Communication Skillsin terms of articulation and comprehensibility
- Sincerity/Commitment of the teacher
- Interest generated by the teacher
- Ability to integrate course material with environment/other issues, to provide a broader perspective
- Ability to integrate content with other courses
- Accessibility of the teacher in and out of the class(includes availability of the teacher to motivate further study and discussion outside class)
- Ability to design quizzes/Test/assignments/examinations and projects to evaluate students understanding of the course
- Provision of sufficient time for feedback
- Overall rating