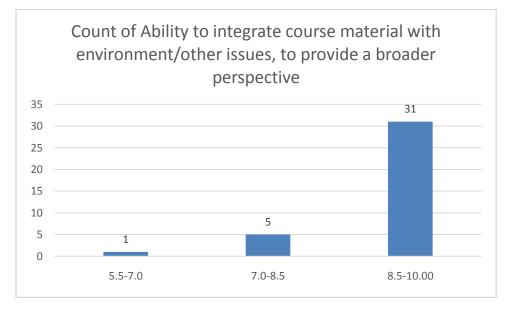

#### Parameters:

- Knowledge base of the teacher
- Communication Skillsin terms of articulation and comprehensibility
- Sincerity/Commitment of the teacher
- Interest generated by the teacher
- Ability to integrate course material with environment/other issues, to provide a broader perspective
- Ability to integrate content with other courses
- Accessibility of the teacher in and out of the class(includes availability of the teacher to motivate further study and discussion outside class)
- Ability to design quizzes/Test/assignments/examinations and projects to evaluate students understanding of the course
- Provision of sufficient time for feedback
- Overall rating