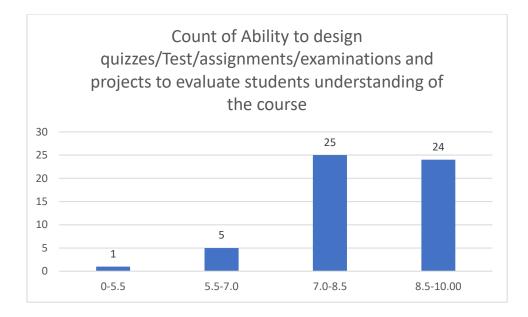

#### Parameters:

- Knowledge base of the teacher
- Communication Skillsin terms of articulation and comprehensibility
- Sincerity/Commitment of the teacher
- Interest generated by the teacher
- Ability to integrate course material with environment/other issues, to provide a broader perspective
- Ability to integrate content with other courses
- Accessibility of the teacher in and out of the class(includes availability of the teacher to motivate further study and discussion outside class)
- Ability to design quizzes/Test/assignments/examinations and projects to evaluate students understanding of the course
- Provision of sufficient time for feedback
- Overall rating