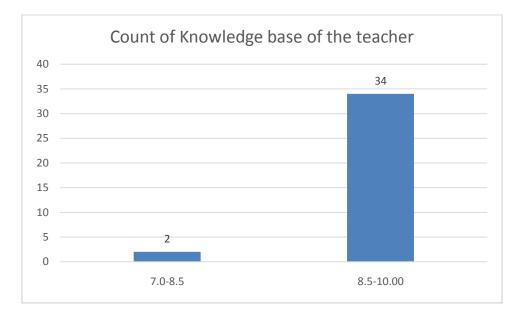

# Students' Feedback on Individual Teacher, 2020-2021

Feedback from the odd semester students was taken during January, 2022 on teachers of the College. For this purpose, students were asked to give rate of the courses on the following attributes using following10-point scale on under mentioned parameters and accordingly all those were diagrammatically analysed and reported.

#### Parameters:

- Knowledge base of the teacher
- Communication Skillsin terms of articulation and comprehensibility
- Sincerity/Commitment of the teacher
- Interest generated by the teacher
- Ability to integrate course material with environment/other issues, to provide a broader perspective
- Ability to integrate content with other courses
- Accessibility of the teacher in and out of the class(includes availability of the teacher to motivate further study and discussion outside class)
- Ability to design quizzes/Test/assignments/examinations and projects to evaluate students understanding of the course
- Provision of sufficient time for feedback
- Overall rating