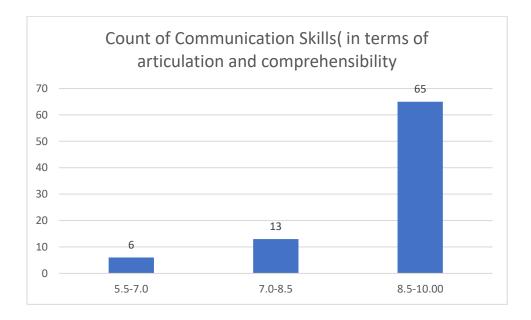

#### Parameters:

- Knowledge base of the teacher
- Communication Skillsin terms of articulation and comprehensibility
- Sincerity/Commitment of the teacher
- Interest generated by the teacher
- Ability to integrate course material with environment/other issues, to provide a broader perspective
- Ability to integrate content with other courses
- Accessibility of the teacher in and out of the class(includes availability of the teacher to motivate further study and discussion outside class)
- Ability to design quizzes/Test/assignments/examinations and projects to evaluate students understanding of the course
- Provision of sufficient time for feedback
- Overall rating