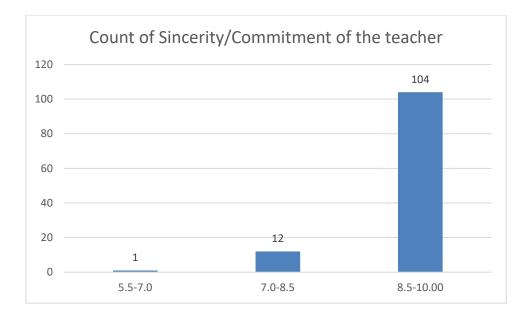

#### Parameters:

- Knowledge base of the teacher
- Communication Skillsin terms of articulation and comprehensibility
- Sincerity/Commitment of the teacher
- Interest generated by the teacher
- Ability to integrate course material with environment/other issues, to provide a broader perspective
- Ability to integrate content with other courses
- Accessibility of the teacher in and out of the class(includes availability of the teacher to motivate further study and discussion outside class)
- Ability to design quizzes/Test/assignments/examinations and projects to evaluate students understanding of the course
- Provision of sufficient time for feedback
- Overall rating