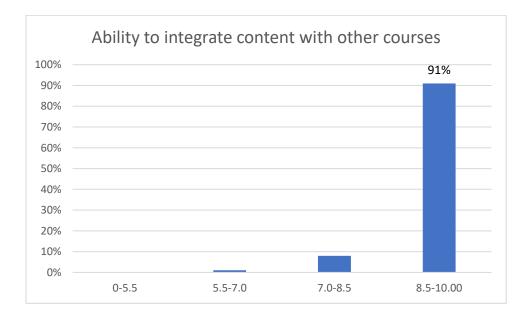

#### Parameters:

- Knowledge base of the teacher
- Communication Skillsin terms of articulation and comprehensibility
- Sincerity/Commitment of the teacher
- Interest generated by the teacher
- Ability to integrate course material with environment/other issues, to provide a broader perspective
- Ability to integrate content with other courses
- Accessibility of the teacher in and out of the class(includes availability of the teacher to motivate further study and discussion outside class)
- Ability to design quizzes/Test/assignments/examinations and projects to evaluate students understanding of the course
- Provision of sufficient time for feedback
- Overall rating