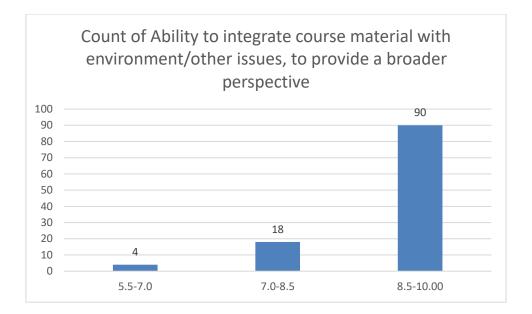

#### Parameters:

- Knowledge base of the teacher
- Communication Skillsin terms of articulation and comprehensibility
- Sincerity/Commitment of the teacher
- Interest generated by the teacher
- Ability to integrate course material with environment/other issues, to provide a broader perspective
- Ability to integrate content with other courses
- Accessibility of the teacher in and out of the class(includes availability of the teacher to motivate further study and discussion outside class)
- Ability to design quizzes/Test/assignments/examinations and projects to evaluate students understanding of the course
- Provision of sufficient time for feedback
- Overall rating