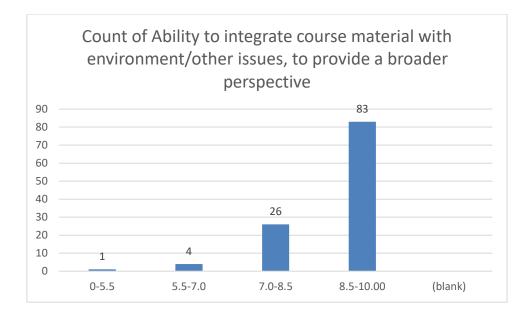

#### Parameters:

- Knowledge base of the teacher
- Communication Skillsin terms of articulation and comprehensibility
- Sincerity/Commitment of the teacher
- Interest generated by the teacher
- Ability to integrate course material with environment/other issues, to provide a broader perspective
- Ability to integrate content with other courses
- Accessibility of the teacher in and out of the class(includes availability of the teacher to motivate further study and discussion outside class)
- Ability to design quizzes/Test/assignments/examinations and projects to evaluate students understanding of the course
- Provision of sufficient time for feedback
- Overall rating