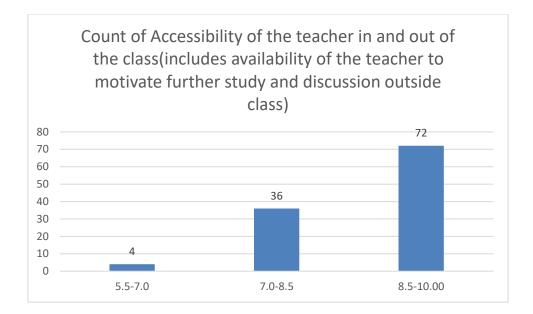

#### Parameters:

- Knowledge base of the teacher
- Communication Skillsin terms of articulation and comprehensibility
- Sincerity/Commitment of the teacher
- Interest generated by the teacher
- Ability to integrate course material with environment/other issues, to provide a broader perspective
- Ability to integrate content with other courses
- Accessibility of the teacher in and out of the class(includes availability of the teacher to motivate further study and discussion outside class)
- Ability to design quizzes/Test/assignments/examinations and projects to evaluate students understanding of the course
- Provision of sufficient time for feedback
- Overall rating