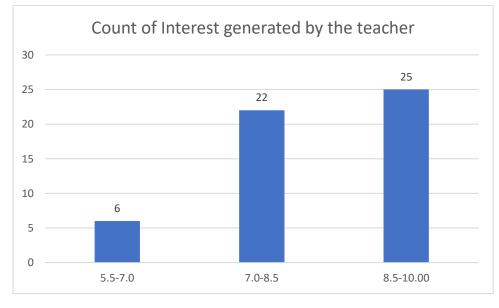

#### Parameters:

- Knowledge base of the teacher
- Communication Skillsin terms of articulation and comprehensibility
- Sincerity/Commitment of the teacher
- Interest generated by the teacher
- Ability to integrate course material with environment/other issues, to provide a broader perspective
- Ability to integrate content with other courses
- Accessibility of the teacher in and out of the class(includes availability of the teacher to motivate further study and discussion outside class)
- Ability to design quizzes/Test/assignments/examinations and projects to evaluate students understanding of the course
- Provision of sufficient time for feedback
- Overall rating