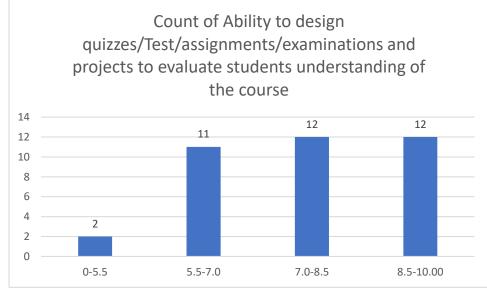

#### Parameters:

- Knowledge base of the teacher
- Communication Skillsin terms of articulation and comprehensibility
- Sincerity/Commitment of the teacher
- Interest generated by the teacher
- Ability to integrate course material with environment/other issues, to provide a broader perspective
- Ability to integrate content with other courses
- Accessibility of the teacher in and out of the class(includes availability of the teacher to motivate further study and discussion outside class)
- Ability to design quizzes/Test/assignments/examinations and projects to evaluate students understanding of the course
- Provision of sufficient time for feedback
- Overall rating