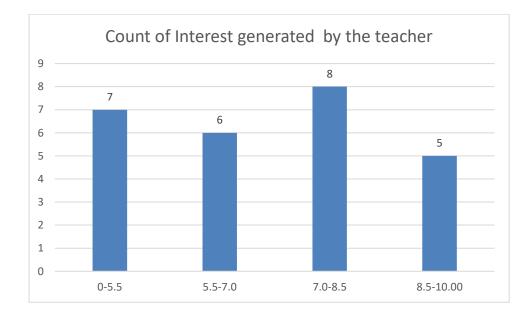

# Students' Feedback on Individual Teacher, 2020-2021

Feedback from the odd semester students was taken during January, 2022 on teachers of the College. For this purpose, students were asked to give rate of the courses on the following attributes using following10-point scale on under mentioned parameters and accordingly all those were diagrammatically analysed and reported.

#### Parameters:

- Knowledge base of the teacher
- Communication Skillsin terms of articulation and comprehensibility
- Sincerity/Commitment of the teacher
- Interest generated by the teacher
- Ability to integrate course material with environment/other issues, to provide a broader perspective
- Ability to integrate content with other courses
- Accessibility of the teacher in and out of the class(includes availability of the teacher to motivate further study and discussion outside class)
- Ability to design quizzes/Test/assignments/examinations and projects to evaluate students understanding of the course
- Provision of sufficient time for feedback
- Overall rating