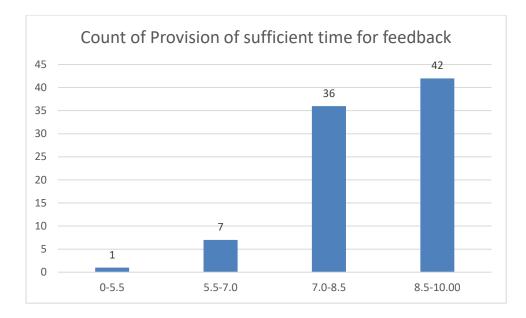

#### Parameters:

- Knowledge base of the teacher
- Communication Skillsin terms of articulation and comprehensibility
- Sincerity/Commitment of the teacher
- Interest generated by the teacher
- Ability to integrate course material with environment/other issues, to provide a broader perspective
- Ability to integrate content with other courses
- Accessibility of the teacher in and out of the class(includes availability of the teacher to motivate further study and discussion outside class)
- Ability to design quizzes/Test/assignments/examinations and projects to evaluate students understanding of the course
- Provision of sufficient time for feedback
- Overall rating