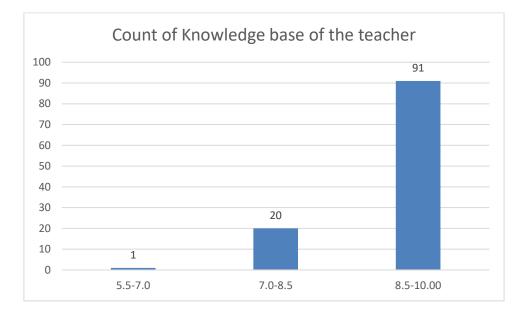

#### Parameters:

- Knowledge base of the teacher
- Communication Skillsin terms of articulation and comprehensibility
- Sincerity/Commitment of the teacher
- Interest generated by the teacher
- Ability to integrate course material with environment/other issues, to provide a broader perspective
- Ability to integrate content with other courses
- Accessibility of the teacher in and out of the class(includes availability of the teacher to motivate further study and discussion outside class)
- Ability to design quizzes/Test/assignments/examinations and projects to evaluate students understanding of the course
- Provision of sufficient time for feedback
- Overall rating

Name of the Teacher: Mousumi Boruah

Department of Assamese

Knowledge base of the teacher