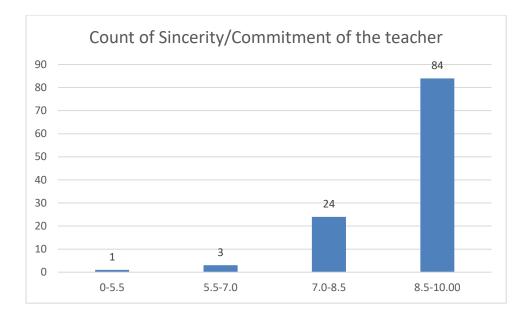

# Students' Feedback on Individual Teacher, 2020-2021

Feedback from the odd semester students was taken during January, 2022 on teachers of the College. For this purpose, students were asked to give rate of the courses on the following attributes using following10-point scale on under mentioned parameters and accordingly all those were diagrammatically analysed and reported.

#### Parameters:

- Knowledge base of the teacher
- Communication Skillsin terms of articulation and comprehensibility
- Sincerity/Commitment of the teacher
- Interest generated by the teacher
- Ability to integrate course material with environment/other issues, to provide a broader perspective
- Ability to integrate content with other courses
- Accessibility of the teacher in and out of the class(includes availability of the teacher to motivate further study and discussion outside class)
- Ability to design quizzes/Test/assignments/examinations and projects to evaluate students understanding of the course
- Provision of sufficient time for feedback
- Overall rating