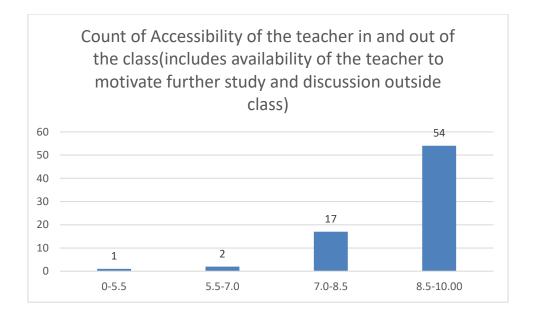

#### Parameters:

- Knowledge base of the teacher
- Communication Skillsin terms of articulation and comprehensibility
- Sincerity/Commitment of the teacher
- Interest generated by the teacher
- Ability to integrate course material with environment/other issues, to provide a broader perspective
- Ability to integrate content with other courses
- Accessibility of the teacher in and out of the class(includes availability of the teacher to motivate further study and discussion outside class)
- Ability to design quizzes/Test/assignments/examinations and projects to evaluate students understanding of the course
- Provision of sufficient time for feedback
- Overall rating