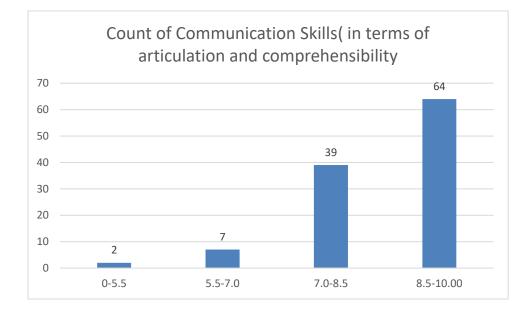

# Students' Feedback on Individual Teacher, 2020-2021

Feedback from the odd semester students was taken during January, 2022 on teachers of the College. For this purpose, students were asked to give rate of the courses on the following attributes using following10-point scale on under mentioned parameters and accordingly all those were diagrammatically analysed and reported.

#### Parameters:

- Knowledge base of the teacher
- Communication Skillsin terms of articulation and comprehensibility
- Sincerity/Commitment of the teacher
- Interest generated by the teacher
- Ability to integrate course material with environment/other issues, to provide a broader perspective
- Ability to integrate content with other courses
- Accessibility of the teacher in and out of the class(includes availability of the teacher to motivate further study and discussion outside class)
- Ability to design quizzes/Test/assignments/examinations and projects to evaluate students understanding of the course
- Provision of sufficient time for feedback
- Overall rating