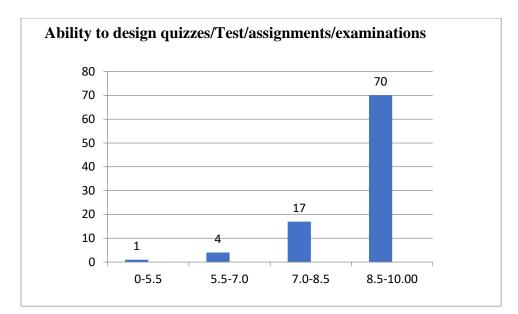

# Students' Feedback on Individual Teacher, 2020-2021

Feedback from the odd semester students was taken during January, 2022 on teachers of the College. For this purpose, students were asked to give rate of the courses on the following attributes using following10-point scale on under mentioned parameters and accordingly all those were diagrammatically analysed and reported.

#### Parameters:

- Knowledge base of the teacher
- Communication Skillsin terms of articulation and comprehensibility
- Sincerity/Commitment of the teacher
- Interest generated by the teacher
- Ability to integrate course material with environment/other issues, to provide a broader perspective
- Ability to integrate content with other courses
- Accessibility of the teacher in and out of the class(includes availability of the teacher to motivate further study and discussion outside class)
- Ability to design quizzes/Test/assignments/examinations and projects to evaluate students understanding of the course
- Provision of sufficient time for feedback
- Overall rating