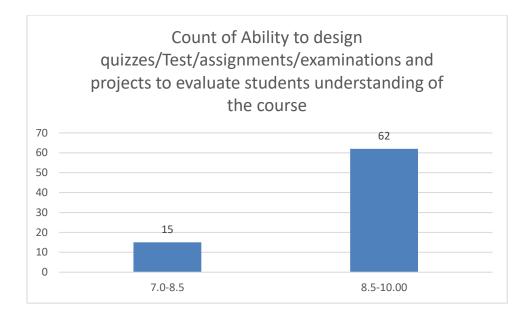

#### Parameters:

- Knowledge base of the teacher
- Communication Skillsin terms of articulation and comprehensibility
- Sincerity/Commitment of the teacher
- Interest generated by the teacher
- Ability to integrate course material with environment/other issues, to provide a broader perspective
- Ability to integrate content with other courses
- Accessibility of the teacher in and out of the class(includes availability of the teacher to motivate further study and discussion outside class)
- Ability to design quizzes/Test/assignments/examinations and projects to evaluate students understanding of the course
- Provision of sufficient time for feedback
- Overall rating