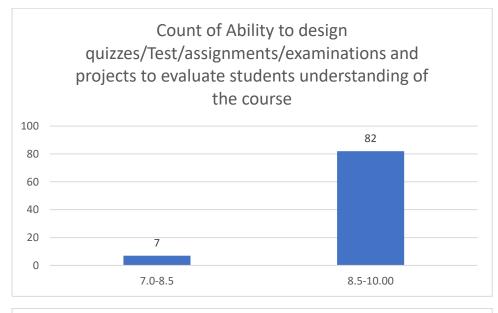

#### Parameters:

- Knowledge base of the teacher
- Communication Skillsin terms of articulation and comprehensibility
- Sincerity/Commitment of the teacher
- Interest generated by the teacher
- Ability to integrate course material with environment/other issues, to provide a broader perspective
- Ability to integrate content with other courses
- Accessibility of the teacher in and out of the class(includes availability of the teacher to motivate further study and discussion outside class)
- Ability to design quizzes/Test/assignments/examinations and projects to evaluate students understanding of the course
- Provision of sufficient time for feedback
- Overall rating