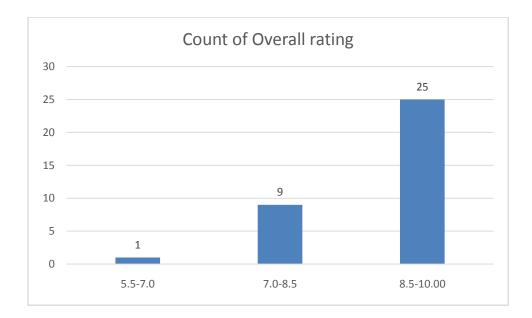

#### Parameters:

- Knowledge base of the teacher
- Communication Skillsin terms of articulation and comprehensibility
- Sincerity/Commitment of the teacher
- Interest generated by the teacher
- Ability to integrate course material with environment/other issues, to provide a broader perspective
- Ability to integrate content with other courses
- Accessibility of the teacher in and out of the class(includes availability of the teacher to motivate further study and discussion outside class)
- Ability to design quizzes/Test/assignments/examinations and projects to evaluate students understanding of the course
- Provision of sufficient time for feedback
- Overall rating