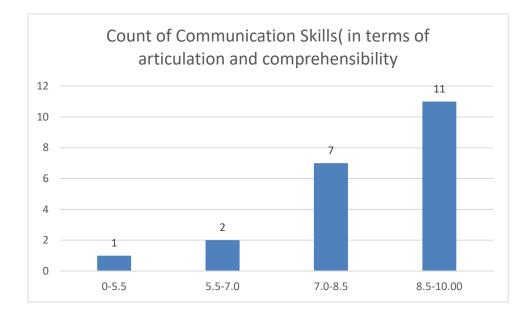

#### Parameters:

- Knowledge base of the teacher
- Communication Skillsin terms of articulation and comprehensibility
- Sincerity/Commitment of the teacher
- Interest generated by the teacher
- Ability to integrate course material with environment/other issues, to provide a broader perspective
- Ability to integrate content with other courses
- Accessibility of the teacher in and out of the class(includes availability of the teacher to motivate further study and discussion outside class)
- Ability to design quizzes/Test/assignments/examinations and projects to evaluate students understanding of the course
- Provision of sufficient time for feedback
- Overall rating