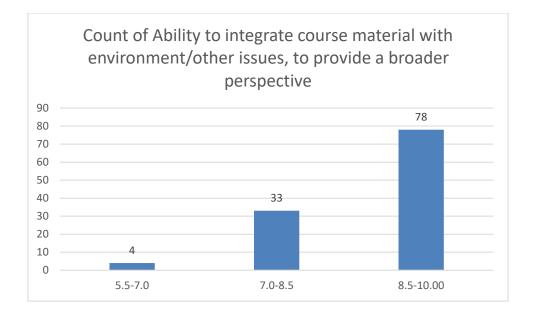

# Students' Feedback on Individual Teacher, 2020-2021

Feedback from the odd semester students was taken during January, 2022 on teachers of the College. For this purpose, students were asked to give rate of the courses on the following attributes using following10-point scale on under mentioned parameters and accordingly all those were diagrammatically analysed and reported.

#### Parameters:

- Knowledge base of the teacher
- Communication Skillsin terms of articulation and comprehensibility
- Sincerity/Commitment of the teacher
- Interest generated by the teacher
- Ability to integrate course material with environment/other issues, to provide a broader perspective
- Ability to integrate content with other courses
- Accessibility of the teacher in and out of the class(includes availability of the teacher to motivate further study and discussion outside class)
- Ability to design quizzes/Test/assignments/examinations and projects to evaluate students understanding of the course
- Provision of sufficient time for feedback
- Overall rating