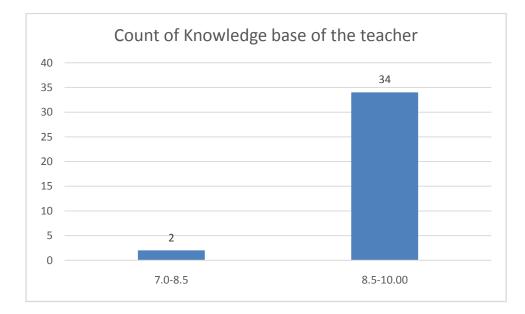

#### Parameters:

- Knowledge base of the teacher
- Communication Skillsin terms of articulation and comprehensibility
- Sincerity/Commitment of the teacher
- Interest generated by the teacher
- Ability to integrate course material with environment/other issues, to provide a broader perspective
- Ability to integrate content with other courses
- Accessibility of the teacher in and out of the class(includes availability of the teacher to motivate further study and discussion outside class)
- Ability to design quizzes/Test/assignments/examinations and projects to evaluate students understanding of the course
- Provision of sufficient time for feedback
- Overall rating