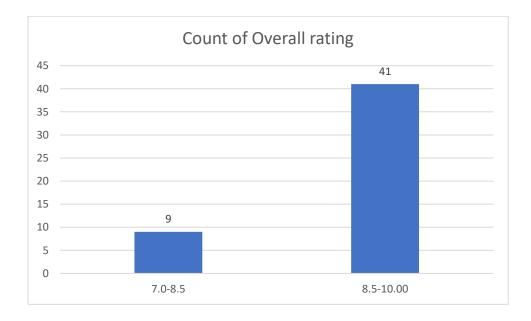

# Students' Feedback on Individual Teacher, 2020-2021

Feedback from the odd semester students was taken during January, 2022 on teachers of the College. For this purpose, students were asked to give rate of the courses on the following attributes using following10-point scale on under mentioned parameters and accordingly all those were diagrammatically analysed and reported.

#### Parameters:

- Knowledge base of the teacher
- Communication Skillsin terms of articulation and comprehensibility
- Sincerity/Commitment of the teacher
- Interest generated by the teacher
- Ability to integrate course material with environment/other issues, to provide a broader perspective
- Ability to integrate content with other courses
- Accessibility of the teacher in and out of the class(includes availability of the teacher to motivate further study and discussion outside class)
- Ability to design quizzes/Test/assignments/examinations and projects to evaluate students understanding of the course
- Provision of sufficient time for feedback
- Overall rating