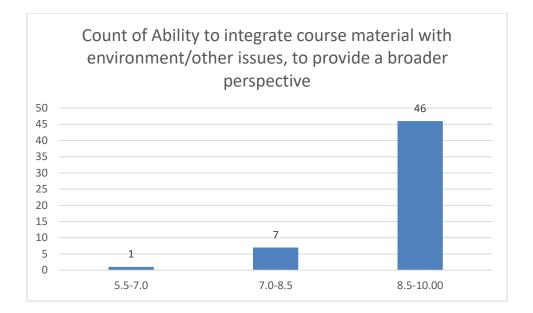

# Students' Feedback on Individual Teacher, 2020-2021

Feedback from the odd semester students was taken during January, 2022 on teachers of the College. For this purpose, students were asked to give rate of the courses on the following attributes using following10-point scale on under mentioned parameters and accordingly all those were diagrammatically analysed and reported.

#### Parameters:

- Knowledge base of the teacher
- Communication Skillsin terms of articulation and comprehensibility
- Sincerity/Commitment of the teacher
- Interest generated by the teacher
- Ability to integrate course material with environment/other issues, to provide a broader perspective
- Ability to integrate content with other courses
- Accessibility of the teacher in and out of the class(includes availability of the teacher to motivate further study and discussion outside class)
- Ability to design quizzes/Test/assignments/examinations and projects to evaluate students understanding of the course
- Provision of sufficient time for feedback
- Overall rating