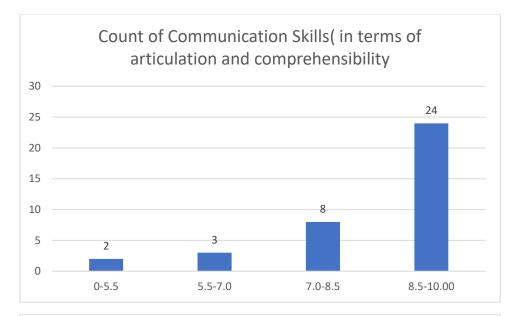

#### Parameters:

- Knowledge base of the teacher
- Communication Skillsin terms of articulation and comprehensibility
- Sincerity/Commitment of the teacher
- Interest generated by the teacher
- Ability to integrate course material with environment/other issues, to provide a broader perspective
- Ability to integrate content with other courses
- Accessibility of the teacher in and out of the class(includes availability of the teacher to motivate further study and discussion outside class)
- Ability to design quizzes/Test/assignments/examinations and projects to evaluate students understanding of the course
- Provision of sufficient time for feedback
- Overall rating