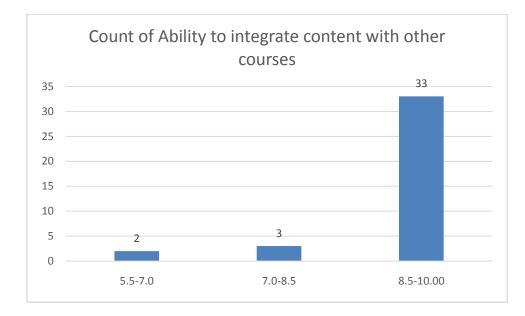

#### Parameters:

- Knowledge base of the teacher
- Communication Skillsin terms of articulation and comprehensibility
- Sincerity/Commitment of the teacher
- Interest generated by the teacher
- Ability to integrate course material with environment/other issues, to provide a broader perspective
- Ability to integrate content with other courses
- Accessibility of the teacher in and out of the class(includes availability of the teacher to motivate further study and discussion outside class)
- Ability to design quizzes/Test/assignments/examinations and projects to evaluate students understanding of the course
- Provision of sufficient time for feedback
- Overall rating