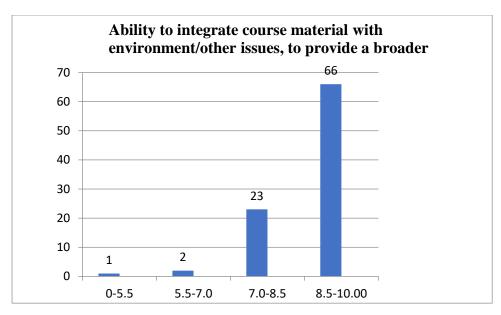

# Students' Feedback on Individual Teacher, 2020-2021

Feedback from the odd semester students was taken during January, 2022 on teachers of the College. For this purpose, students were asked to give rate of the courses on the following attributes using following10-point scale on under mentioned parameters and accordingly all those were diagrammatically analysed and reported.

#### Parameters:

- Knowledge base of the teacher
- Communication Skillsin terms of articulation and comprehensibility
- Sincerity/Commitment of the teacher
- Interest generated by the teacher
- Ability to integrate course material with environment/other issues, to provide a broader perspective
- Ability to integrate content with other courses
- Accessibility of the teacher in and out of the class(includes availability of the teacher to motivate further study and discussion outside class)
- Ability to design quizzes/Test/assignments/examinations and projects to evaluate students understanding of the course
- Provision of sufficient time for feedback
- Overall rating