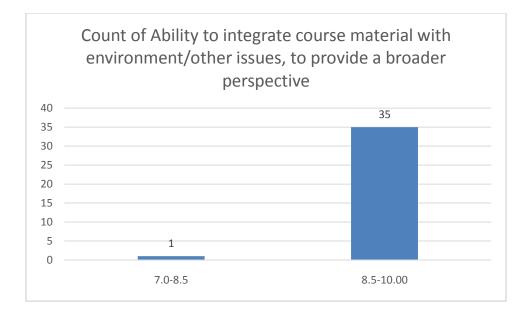

#### Parameters:

- Knowledge base of the teacher
- Communication Skillsin terms of articulation and comprehensibility
- Sincerity/Commitment of the teacher
- Interest generated by the teacher
- Ability to integrate course material with environment/other issues, to provide a broader perspective
- Ability to integrate content with other courses
- Accessibility of the teacher in and out of the class(includes availability of the teacher to motivate further study and discussion outside class)
- Ability to design quizzes/Test/assignments/examinations and projects to evaluate students understanding of the course
- Provision of sufficient time for feedback
- Overall rating