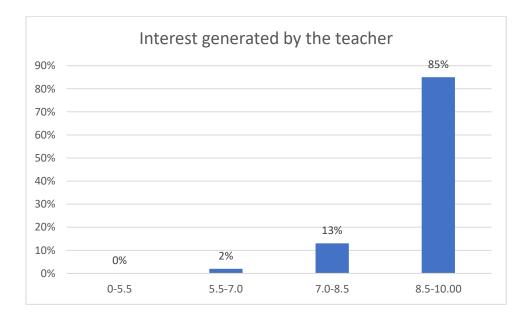

# Students' Feedback on Individual Teacher, 2020-2021

Feedback from the odd semester students was taken during January, 2022 on teachers of the College. For this purpose, students were asked to give rate of the courses on the following attributes using following10-point scale on under mentioned parameters and accordingly all those were diagrammatically analysed and reported.

#### Parameters:

- Knowledge base of the teacher
- Communication Skillsin terms of articulation and comprehensibility
- Sincerity/Commitment of the teacher
- Interest generated by the teacher
- Ability to integrate course material with environment/other issues, to provide a broader perspective
- Ability to integrate content with other courses
- Accessibility of the teacher in and out of the class(includes availability of the teacher to motivate further study and discussion outside class)
- Ability to design quizzes/Test/assignments/examinations and projects to evaluate students understanding of the course
- Provision of sufficient time for feedback
- Overall rating