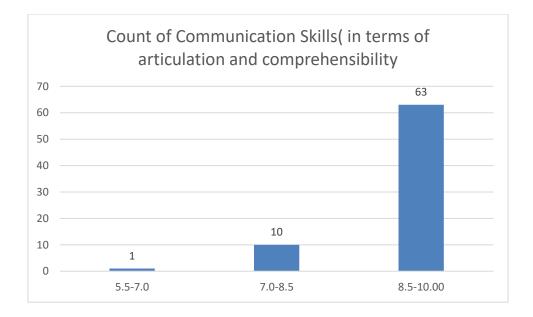

# Students' Feedback on Individual Teacher, 2020-2021

Feedback from the odd semester students was taken during January, 2022 on teachers of the College. For this purpose, students were asked to give rate of the courses on the following attributes using following10-point scale on under mentioned parameters and accordingly all those were diagrammatically analysed and reported.

#### Parameters:

- Knowledge base of the teacher
- Communication Skillsin terms of articulation and comprehensibility
- Sincerity/Commitment of the teacher
- Interest generated by the teacher
- Ability to integrate course material with environment/other issues, to provide a broader perspective
- Ability to integrate content with other courses
- Accessibility of the teacher in and out of the class(includes availability of the teacher to motivate further study and discussion outside class)
- Ability to design quizzes/Test/assignments/examinations and projects to evaluate students understanding of the course
- Provision of sufficient time for feedback
- Overall rating