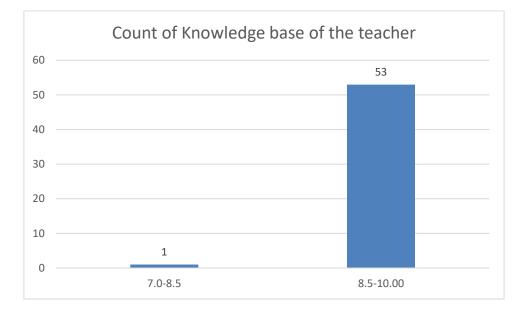

#### Parameters:

- Knowledge base of the teacher
- Communication Skillsin terms of articulation and comprehensibility
- Sincerity/Commitment of the teacher
- Interest generated by the teacher
- Ability to integrate course material with environment/other issues, to provide a broader perspective
- Ability to integrate content with other courses
- Accessibility of the teacher in and out of the class(includes availability of the teacher to motivate further study and discussion outside class)
- Ability to design quizzes/Test/assignments/examinations and projects to evaluate students understanding of the course
- Provision of sufficient time for feedback
- Overall rating