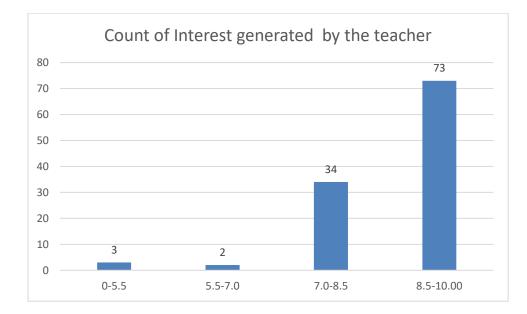

# Students' Feedback on Individual Teacher, 2020-2021

Feedback from the odd semester students was taken during January, 2022 on teachers of the College. For this purpose, students were asked to give rate of the courses on the following attributes using following10-point scale on under mentioned parameters and accordingly all those were diagrammatically analysed and reported.

#### Parameters:

- Knowledge base of the teacher
- Communication Skillsin terms of articulation and comprehensibility
- Sincerity/Commitment of the teacher
- Interest generated by the teacher
- Ability to integrate course material with environment/other issues, to provide a broader perspective
- Ability to integrate content with other courses
- Accessibility of the teacher in and out of the class(includes availability of the teacher to motivate further study and discussion outside class)
- Ability to design quizzes/Test/assignments/examinations and projects to evaluate students understanding of the course
- Provision of sufficient time for feedback
- Overall rating