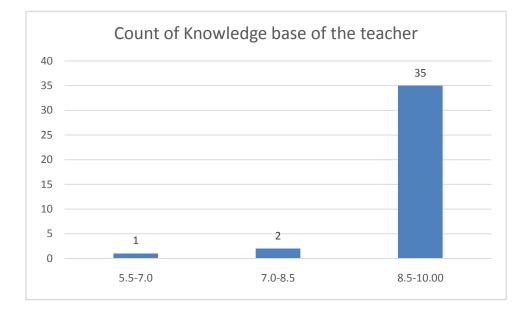

# Students' Feedback on Individual Teacher, 2020-2021

Feedback from the odd semester students was taken during January, 2022 on teachers of the College. For this purpose, students were asked to give rate of the courses on the following attributes using following10-point scale on under mentioned parameters and accordingly all those were diagrammatically analysed and reported.

#### Parameters:

- Knowledge base of the teacher
- Communication Skillsin terms of articulation and comprehensibility
- Sincerity/Commitment of the teacher
- Interest generated by the teacher
- Ability to integrate course material with environment/other issues, to provide a broader perspective
- Ability to integrate content with other courses
- Accessibility of the teacher in and out of the class(includes availability of the teacher to motivate further study and discussion outside class)
- Ability to design quizzes/Test/assignments/examinations and projects to evaluate students understanding of the course
- Provision of sufficient time for feedback
- Overall rating