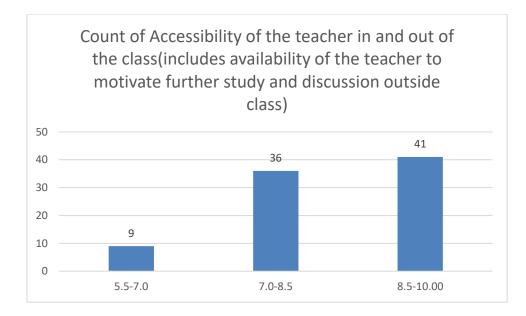

#### Parameters:

- Knowledge base of the teacher
- Communication Skillsin terms of articulation and comprehensibility
- Sincerity/Commitment of the teacher
- Interest generated by the teacher
- Ability to integrate course material with environment/other issues, to provide a broader perspective
- Ability to integrate content with other courses
- Accessibility of the teacher in and out of the class(includes availability of the teacher to motivate further study and discussion outside class)
- Ability to design quizzes/Test/assignments/examinations and projects to evaluate students understanding of the course
- Provision of sufficient time for feedback
- Overall rating