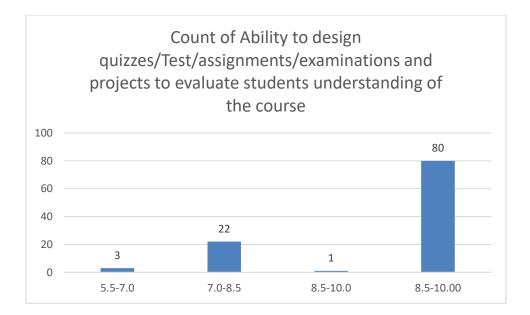

#### Parameters:

- Knowledge base of the teacher
- Communication Skillsin terms of articulation and comprehensibility
- Sincerity/Commitment of the teacher
- Interest generated by the teacher
- Ability to integrate course material with environment/other issues, to provide a broader perspective
- Ability to integrate content with other courses
- Accessibility of the teacher in and out of the class(includes availability of the teacher to motivate further study and discussion outside class)
- Ability to design quizzes/Test/assignments/examinations and projects to evaluate students understanding of the course
- Provision of sufficient time for feedback
- Overall rating