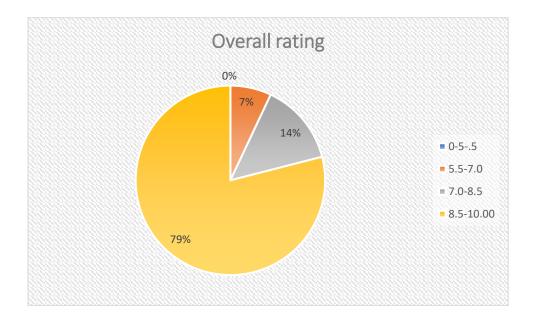

#### Parameters:

- Knowledge base of the teacher
- Communication Skillsin terms of articulation and comprehensibility
- Sincerity/Commitment of the teacher
- Interest generated by the teacher
- Ability to integrate course material with environment/other issues, to provide a broader perspective
- Ability to integrate content with other courses
- Accessibility of the teacher in and out of the class(includes availability of the teacher to motivate further study and discussion outside class)
- Ability to design quizzes/Test/assignments/examinations and projects to evaluate students understanding of the course
- Provision of sufficient time for feedback
- Overall rating