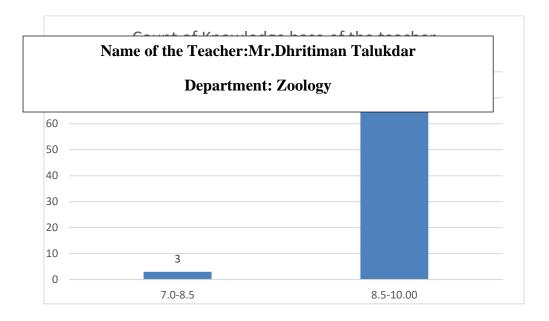

# Dhritiman Talukdar

#### Parameters:

- Knowledge base of the teacher
- Communication Skillsin terms of articulation and comprehensibility
- Sincerity/Commitment of the teacher
- Interest generated by the teacher
- Ability to integrate course material with environment/other issues, to provide a broader perspective
- Ability to integrate content with other courses
- Accessibility of the teacher in and out of the class(includes availability of the teacher to motivate further study and discussion outside class)
- Ability to design quizzes/Test/assignments/examinations and projects to evaluate students understanding of the course
- Provision of sufficient time for feedback
- Overall rating