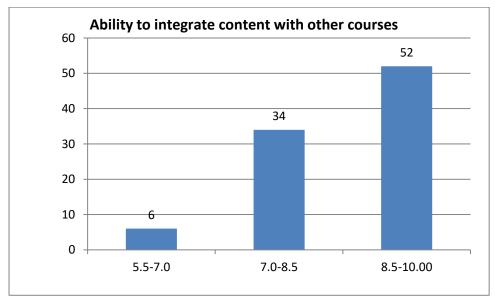

#### Parameters:

- Knowledge base of the teacher
- Communication Skillsin terms of articulation and comprehensibility
- Sincerity/Commitment of the teacher
- Interest generated by the teacher
- Ability to integrate course material with environment/other issues, to provide a broader perspective
- Ability to integrate content with other courses
- Accessibility of the teacher in and out of the class(includes availability of the teacher to motivate further study and discussion outside class)
- Ability to design quizzes/Test/assignments/examinations and projects to evaluate students understanding of the course
- Provision of sufficient time for feedback
- Overall rating