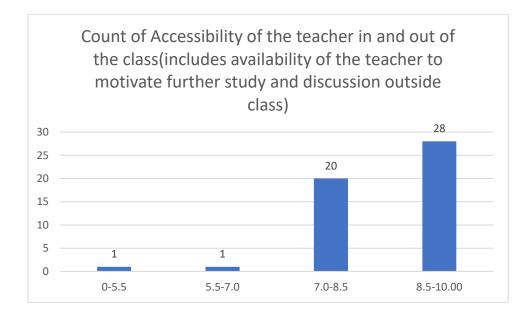

#### Parameters:

- Knowledge base of the teacher
- Communication Skillsin terms of articulation and comprehensibility
- Sincerity/Commitment of the teacher
- Interest generated by the teacher
- Ability to integrate course material with environment/other issues, to provide a broader perspective
- Ability to integrate content with other courses
- Accessibility of the teacher in and out of the class(includes availability of the teacher to motivate further study and discussion outside class)
- Ability to design quizzes/Test/assignments/examinations and projects to evaluate students understanding of the course
- Provision of sufficient time for feedback
- Overall rating