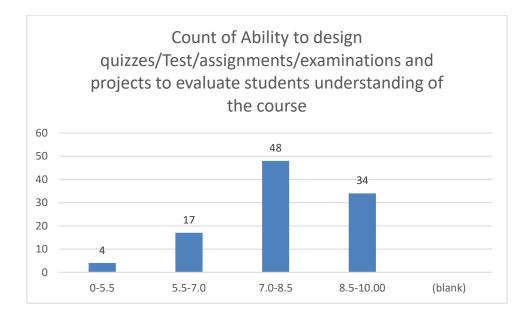

#### Parameters:

- Knowledge base of the teacher
- Communication Skillsin terms of articulation and comprehensibility
- Sincerity/Commitment of the teacher
- Interest generated by the teacher
- Ability to integrate course material with environment/other issues, to provide a broader perspective
- Ability to integrate content with other courses
- Accessibility of the teacher in and out of the class(includes availability of the teacher to motivate further study and discussion outside class)
- Ability to design quizzes/Test/assignments/examinations and projects to evaluate students understanding of the course
- Provision of sufficient time for feedback
- Overall rating