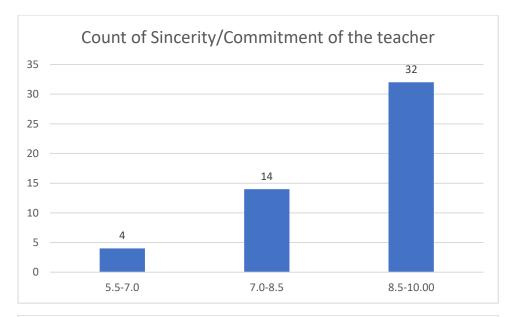

#### Parameters:

- Knowledge base of the teacher
- Communication Skillsin terms of articulation and comprehensibility
- Sincerity/Commitment of the teacher
- Interest generated by the teacher
- Ability to integrate course material with environment/other issues, to provide a broader perspective
- Ability to integrate content with other courses
- Accessibility of the teacher in and out of the class(includes availability of the teacher to motivate further study and discussion outside class)
- Ability to design quizzes/Test/assignments/examinations and projects to evaluate students understanding of the course
- Provision of sufficient time for feedback
- Overall rating