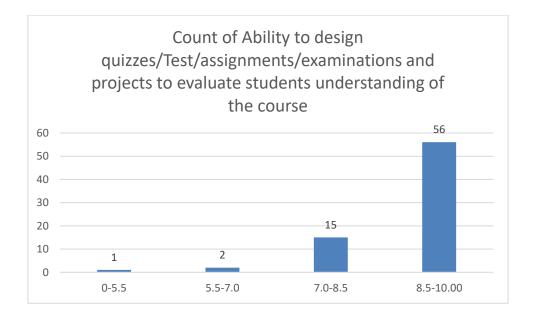

#### Parameters:

- Knowledge base of the teacher
- Communication Skillsin terms of articulation and comprehensibility
- Sincerity/Commitment of the teacher
- Interest generated by the teacher
- Ability to integrate course material with environment/other issues, to provide a broader perspective
- Ability to integrate content with other courses
- Accessibility of the teacher in and out of the class(includes availability of the teacher to motivate further study and discussion outside class)
- Ability to design quizzes/Test/assignments/examinations and projects to evaluate students understanding of the course
- Provision of sufficient time for feedback
- Overall rating