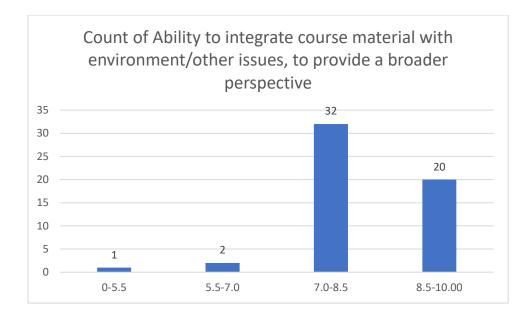

#### Parameters:

- Knowledge base of the teacher
- Communication Skillsin terms of articulation and comprehensibility
- Sincerity/Commitment of the teacher
- Interest generated by the teacher
- Ability to integrate course material with environment/other issues, to provide a broader perspective
- Ability to integrate content with other courses
- Accessibility of the teacher in and out of the class(includes availability of the teacher to motivate further study and discussion outside class)
- Ability to design quizzes/Test/assignments/examinations and projects to evaluate students understanding of the course
- Provision of sufficient time for feedback
- Overall rating