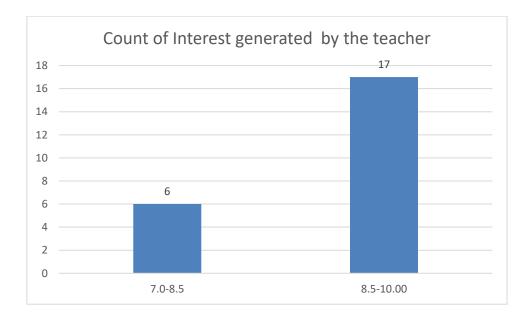

# Students' Feedback on Individual Teacher, 2020-2021

Feedback from the odd semester students was taken during January, 2022 on teachers of the College. For this purpose, students were asked to give rate of the courses on the following attributes using following10-point scale on under mentioned parameters and accordingly all those were diagrammatically analysed and reported.

#### Parameters:

- Knowledge base of the teacher
- Communication Skillsin terms of articulation and comprehensibility
- Sincerity/Commitment of the teacher
- Interest generated by the teacher
- Ability to integrate course material with environment/other issues, to provide a broader perspective
- Ability to integrate content with other courses
- Accessibility of the teacher in and out of the class(includes availability of the teacher to motivate further study and discussion outside class)
- Ability to design quizzes/Test/assignments/examinations and projects to evaluate students understanding of the course
- Provision of sufficient time for feedback
- Overall rating