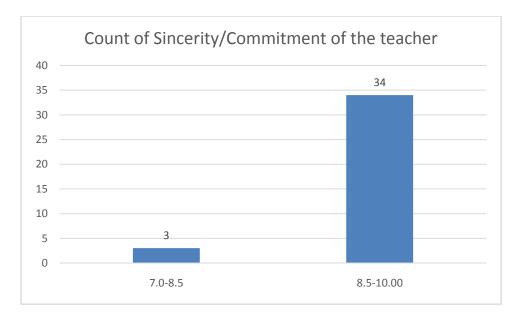

#### Parameters:

- Knowledge base of the teacher
- Communication Skillsin terms of articulation and comprehensibility
- Sincerity/Commitment of the teacher
- Interest generated by the teacher
- Ability to integrate course material with environment/other issues, to provide a broader perspective
- Ability to integrate content with other courses
- Accessibility of the teacher in and out of the class(includes availability of the teacher to motivate further study and discussion outside class)
- Ability to design quizzes/Test/assignments/examinations and projects to evaluate students understanding of the course
- Provision of sufficient time for feedback
- Overall rating