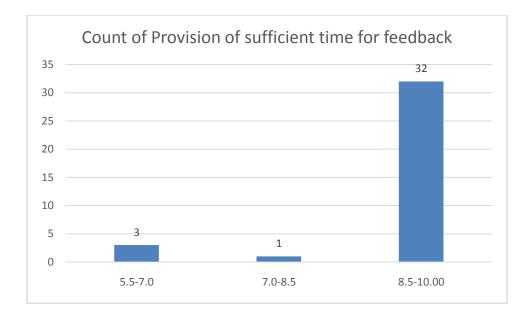

#### Parameters:

- Knowledge base of the teacher
- Communication Skillsin terms of articulation and comprehensibility
- Sincerity/Commitment of the teacher
- Interest generated by the teacher
- Ability to integrate course material with environment/other issues, to provide a broader perspective
- Ability to integrate content with other courses
- Accessibility of the teacher in and out of the class(includes availability of the teacher to motivate further study and discussion outside class)
- Ability to design quizzes/Test/assignments/examinations and projects to evaluate students understanding of the course
- Provision of sufficient time for feedback
- Overall rating