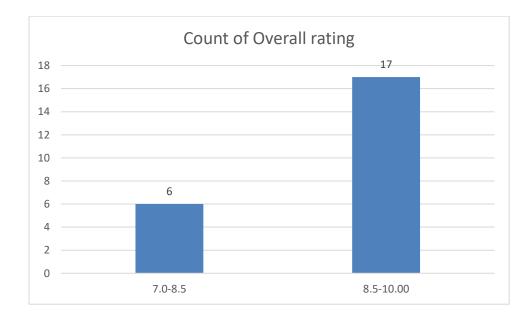

#### Parameters:

- Knowledge base of the teacher
- Communication Skillsin terms of articulation and comprehensibility
- Sincerity/Commitment of the teacher
- Interest generated by the teacher
- Ability to integrate course material with environment/other issues, to provide a broader perspective
- Ability to integrate content with other courses
- Accessibility of the teacher in and out of the class(includes availability of the teacher to motivate further study and discussion outside class)
- Ability to design quizzes/Test/assignments/examinations and projects to evaluate students understanding of the course
- Provision of sufficient time for feedback
- Overall rating