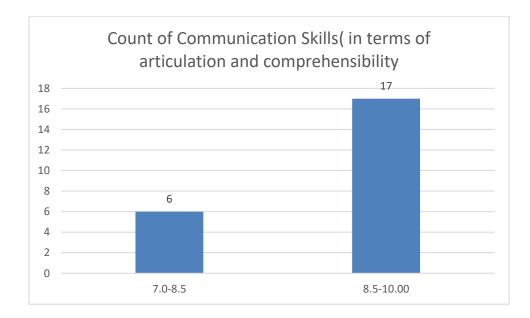

### Communication Skills

Name of the Teacher: Dr. Jyotirmoyee Bhattacharya

Name of the Teacher: Dr Jaya Kalita

Name of the Teacher: Dhruba Kr Sardar