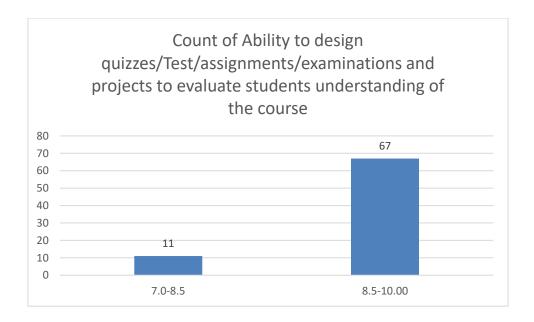

# Students' Feedback on Individual Teacher, 2020-2021

Feedback from the odd semester students was taken during January, 2022 on teachers of the College. For this purpose, students were asked to give rate of the courses on the following attributes using following10-point scale on under mentioned parameters and accordingly all those were diagrammatically analysed and reported.

#### Parameters:

- Knowledge base of the teacher
- Communication Skillsin terms of articulation and comprehensibility
- Sincerity/Commitment of the teacher
- Interest generated by the teacher
- Ability to integrate course material with environment/other issues, to provide a broader perspective
- Ability to integrate content with other courses
- Accessibility of the teacher in and out of the class(includes availability of the teacher to motivate further study and discussion outside class)
- Ability to design quizzes/Test/assignments/examinations and projects to evaluate students understanding of the course
- Provision of sufficient time for feedback
- Overall rating