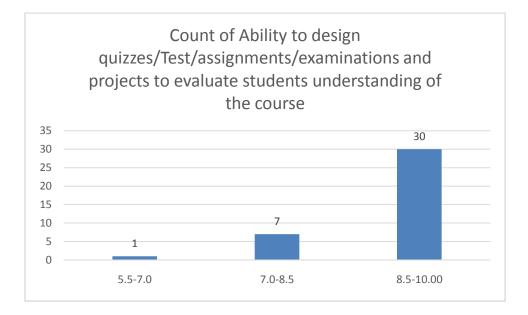

#### Parameters:

- Knowledge base of the teacher
- Communication Skillsin terms of articulation and comprehensibility
- Sincerity/Commitment of the teacher
- Interest generated by the teacher
- Ability to integrate course material with environment/other issues, to provide a broader perspective
- Ability to integrate content with other courses
- Accessibility of the teacher in and out of the class(includes availability of the teacher to motivate further study and discussion outside class)
- Ability to design quizzes/Test/assignments/examinations and projects to evaluate students understanding of the course
- Provision of sufficient time for feedback
- Overall rating