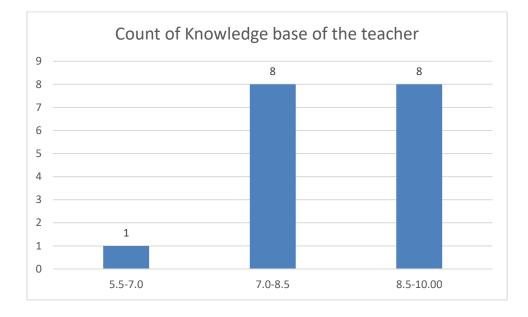

#### Parameters:

- Knowledge base of the teacher
- Communication Skillsin terms of articulation and comprehensibility
- Sincerity/Commitment of the teacher
- Interest generated by the teacher
- Ability to integrate course material with environment/other issues, to provide a broader perspective
- Ability to integrate content with other courses
- Accessibility of the teacher in and out of the class(includes availability of the teacher to motivate further study and discussion outside class)
- Ability to design quizzes/Test/assignments/examinations and projects to evaluate students understanding of the course
- Provision of sufficient time for feedback
- Overall rating