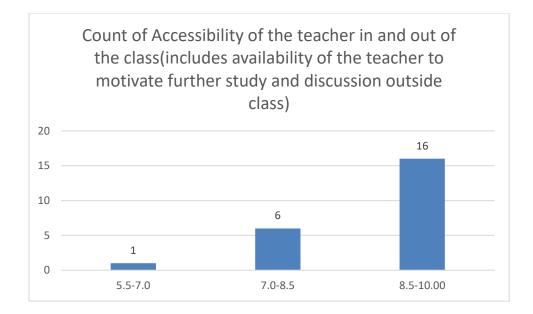

#### Parameters:

- Knowledge base of the teacher
- Communication Skillsin terms of articulation and comprehensibility
- Sincerity/Commitment of the teacher
- Interest generated by the teacher
- Ability to integrate course material with environment/other issues, to provide a broader perspective
- Ability to integrate content with other courses
- Accessibility of the teacher in and out of the class(includes availability of the teacher to motivate further study and discussion outside class)
- Ability to design quizzes/Test/assignments/examinations and projects to evaluate students understanding of the course
- Provision of sufficient time for feedback
- Overall rating