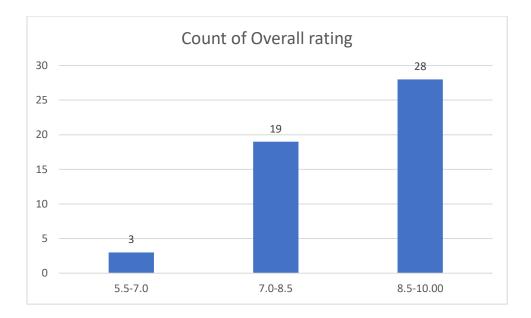

#### Parameters:

- Knowledge base of the teacher
- Communication Skillsin terms of articulation and comprehensibility
- Sincerity/Commitment of the teacher
- Interest generated by the teacher
- Ability to integrate course material with environment/other issues, to provide a broader perspective
- Ability to integrate content with other courses
- Accessibility of the teacher in and out of the class(includes availability of the teacher to motivate further study and discussion outside class)
- Ability to design quizzes/Test/assignments/examinations and projects to evaluate students understanding of the course
- Provision of sufficient time for feedback
- Overall rating