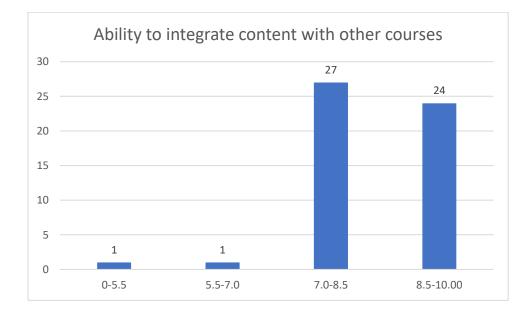

#### Parameters:

- Knowledge base of the teacher
- Communication Skillsin terms of articulation and comprehensibility
- Sincerity/Commitment of the teacher
- Interest generated by the teacher
- Ability to integrate course material with environment/other issues, to provide a broader perspective
- Ability to integrate content with other courses
- Accessibility of the teacher in and out of the class(includes availability of the teacher to motivate further study and discussion outside class)
- Ability to design quizzes/Test/assignments/examinations and projects to evaluate students understanding of the course
- Provision of sufficient time for feedback
- Overall rating