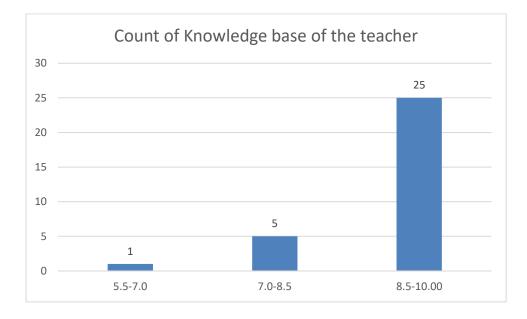

#### Parameters:

- Knowledge base of the teacher
- Communication Skillsin terms of articulation and comprehensibility
- Sincerity/Commitment of the teacher
- Interest generated by the teacher
- Ability to integrate course material with environment/other issues, to provide a broader perspective
- Ability to integrate content with other courses
- Accessibility of the teacher in and out of the class(includes availability of the teacher to motivate further study and discussion outside class)
- Ability to design quizzes/Test/assignments/examinations and projects to evaluate students understanding of the course
- Provision of sufficient time for feedback
- Overall rating