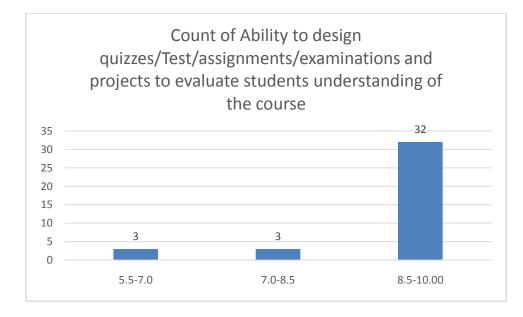

#### Parameters:

- Knowledge base of the teacher
- Communication Skillsin terms of articulation and comprehensibility
- Sincerity/Commitment of the teacher
- Interest generated by the teacher
- Ability to integrate course material with environment/other issues, to provide a broader perspective
- Ability to integrate content with other courses
- Accessibility of the teacher in and out of the class(includes availability of the teacher to motivate further study and discussion outside class)
- Ability to design quizzes/Test/assignments/examinations and projects to evaluate students understanding of the course
- Provision of sufficient time for feedback
- Overall rating