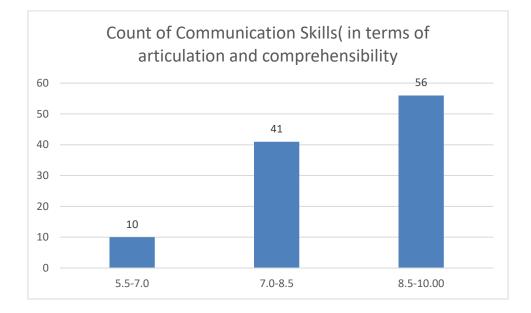

#### Parameters:

- Knowledge base of the teacher
- Communication Skillsin terms of articulation and comprehensibility
- Sincerity/Commitment of the teacher
- Interest generated by the teacher
- Ability to integrate course material with environment/other issues, to provide a broader perspective
- Ability to integrate content with other courses
- Accessibility of the teacher in and out of the class(includes availability of the teacher to motivate further study and discussion outside class)
- Ability to design quizzes/Test/assignments/examinations and projects to evaluate students understanding of the course
- Provision of sufficient time for feedback
- Overall rating

### Communication Skills

Name of the Teacher: Dr. Jyotirmoyee Bhattacharya

Name of the Teacher: Dr Jaya Kalita

Name of the Teacher: Dhruba Kr Sardar