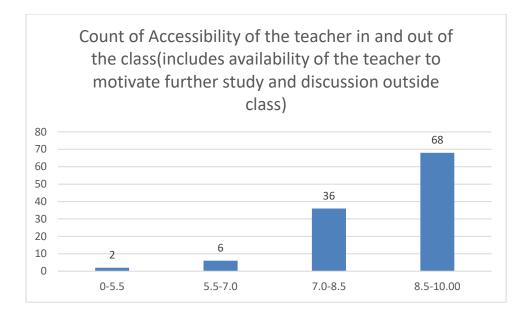

#### Parameters:

- Knowledge base of the teacher
- Communication Skillsin terms of articulation and comprehensibility
- Sincerity/Commitment of the teacher
- Interest generated by the teacher
- Ability to integrate course material with environment/other issues, to provide a broader perspective
- Ability to integrate content with other courses
- Accessibility of the teacher in and out of the class(includes availability of the teacher to motivate further study and discussion outside class)
- Ability to design quizzes/Test/assignments/examinations and projects to evaluate students understanding of the course
- Provision of sufficient time for feedback
- Overall rating