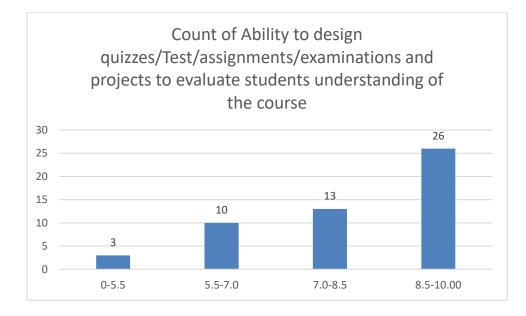

#### Parameters:

- Knowledge base of the teacher
- Communication Skillsin terms of articulation and comprehensibility
- Sincerity/Commitment of the teacher
- Interest generated by the teacher
- Ability to integrate course material with environment/other issues, to provide a broader perspective
- Ability to integrate content with other courses
- Accessibility of the teacher in and out of the class(includes availability of the teacher to motivate further study and discussion outside class)
- Ability to design quizzes/Test/assignments/examinations and projects to evaluate students understanding of the course
- Provision of sufficient time for feedback
- Overall rating