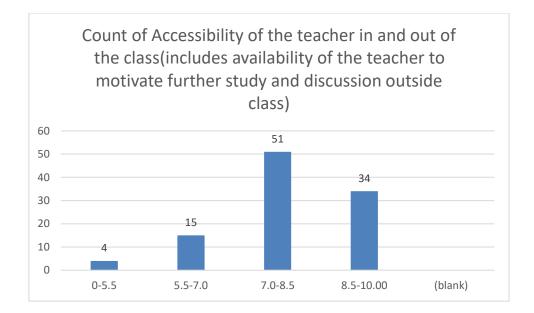

#### Parameters:

- Knowledge base of the teacher
- Communication Skillsin terms of articulation and comprehensibility
- Sincerity/Commitment of the teacher
- Interest generated by the teacher
- Ability to integrate course material with environment/other issues, to provide a broader perspective
- Ability to integrate content with other courses
- Accessibility of the teacher in and out of the class(includes availability of the teacher to motivate further study and discussion outside class)
- Ability to design quizzes/Test/assignments/examinations and projects to evaluate students understanding of the course
- Provision of sufficient time for feedback
- Overall rating