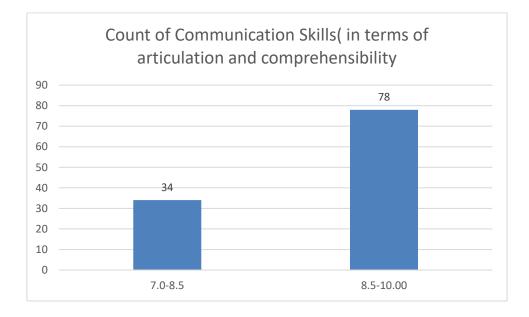

#### Parameters:

- Knowledge base of the teacher
- Communication Skillsin terms of articulation and comprehensibility
- Sincerity/Commitment of the teacher
- Interest generated by the teacher
- Ability to integrate course material with environment/other issues, to provide a broader perspective
- Ability to integrate content with other courses
- Accessibility of the teacher in and out of the class(includes availability of the teacher to motivate further study and discussion outside class)
- Ability to design quizzes/Test/assignments/examinations and projects to evaluate students understanding of the course
- Provision of sufficient time for feedback
- Overall rating

### Communication Skills

Name of the Teacher: Dr. Jyotirmoyee Bhattacharya

Name of the Teacher: Dr Jaya Kalita

Name of the Teacher: Dhruba Kr Sardar