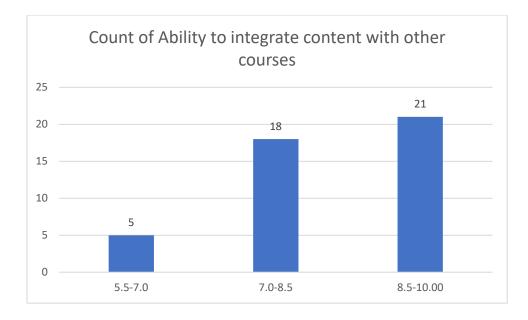

# Students' Feedback on Individual Teacher, 2020-2021

Feedback from the odd semester students was taken during January, 2022 on teachers of the College. For this purpose, students were asked to give rate of the courses on the following attributes using following10-point scale on under mentioned parameters and accordingly all those were diagrammatically analysed and reported.

#### Parameters:

- Knowledge base of the teacher
- Communication Skillsin terms of articulation and comprehensibility
- Sincerity/Commitment of the teacher
- Interest generated by the teacher
- Ability to integrate course material with environment/other issues, to provide a broader perspective
- Ability to integrate content with other courses
- Accessibility of the teacher in and out of the class(includes availability of the teacher to motivate further study and discussion outside class)
- Ability to design quizzes/Test/assignments/examinations and projects to evaluate students understanding of the course
- Provision of sufficient time for feedback
- Overall rating