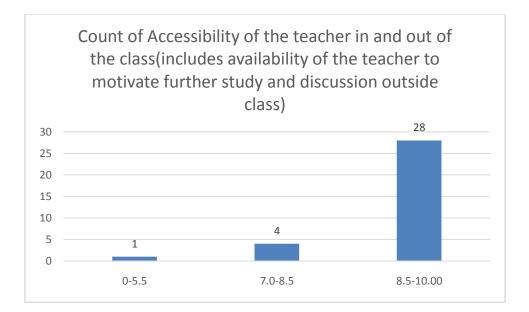

#### Parameters:

- Knowledge base of the teacher
- Communication Skillsin terms of articulation and comprehensibility
- Sincerity/Commitment of the teacher
- Interest generated by the teacher
- Ability to integrate course material with environment/other issues, to provide a broader perspective
- Ability to integrate content with other courses
- Accessibility of the teacher in and out of the class(includes availability of the teacher to motivate further study and discussion outside class)
- Ability to design quizzes/Test/assignments/examinations and projects to evaluate students understanding of the course
- Provision of sufficient time for feedback
- Overall rating