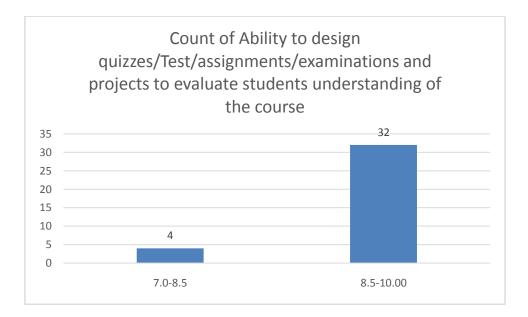

#### Parameters:

- Knowledge base of the teacher
- Communication Skillsin terms of articulation and comprehensibility
- Sincerity/Commitment of the teacher
- Interest generated by the teacher
- Ability to integrate course material with environment/other issues, to provide a broader perspective
- Ability to integrate content with other courses
- Accessibility of the teacher in and out of the class(includes availability of the teacher to motivate further study and discussion outside class)
- Ability to design quizzes/Test/assignments/examinations and projects to evaluate students understanding of the course
- Provision of sufficient time for feedback
- Overall rating