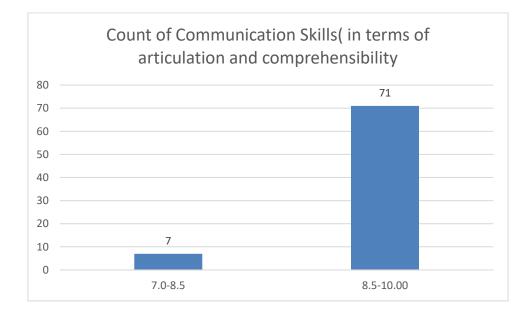

#### Parameters:

- Knowledge base of the teacher
- Communication Skillsin terms of articulation and comprehensibility
- Sincerity/Commitment of the teacher
- Interest generated by the teacher
- Ability to integrate course material with environment/other issues, to provide a broader perspective
- Ability to integrate content with other courses
- Accessibility of the teacher in and out of the class(includes availability of the teacher to motivate further study and discussion outside class)
- Ability to design quizzes/Test/assignments/examinations and projects to evaluate students understanding of the course
- Provision of sufficient time for feedback
- Overall rating

### Communication Skills

Name of the Teacher: Dr. Jyotirmoyee Bhattacharya

Name of the Teacher: Dr Jaya Kalita

Name of the Teacher: Dhruba Kr Sardar