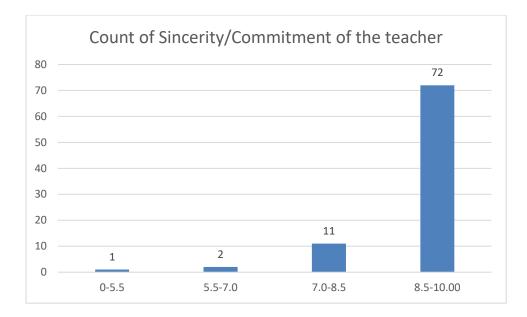

#### Parameters:

- Knowledge base of the teacher
- Communication Skillsin terms of articulation and comprehensibility
- Sincerity/Commitment of the teacher
- Interest generated by the teacher
- Ability to integrate course material with environment/other issues, to provide a broader perspective
- Ability to integrate content with other courses
- Accessibility of the teacher in and out of the class(includes availability of the teacher to motivate further study and discussion outside class)
- Ability to design quizzes/Test/assignments/examinations and projects to evaluate students understanding of the course
- Provision of sufficient time for feedback
- Overall rating