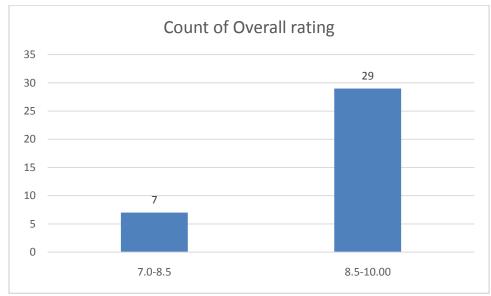

#### Parameters:

- Knowledge base of the teacher
- Communication Skillsin terms of articulation and comprehensibility
- Sincerity/Commitment of the teacher
- Interest generated by the teacher
- Ability to integrate course material with environment/other issues, to provide a broader perspective
- Ability to integrate content with other courses
- Accessibility of the teacher in and out of the class(includes availability of the teacher to motivate further study and discussion outside class)
- Ability to design quizzes/Test/assignments/examinations and projects to evaluate students understanding of the course
- Provision of sufficient time for feedback
- Overall rating