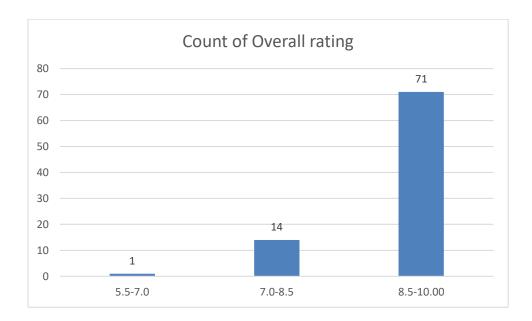

#### Parameters:

- Knowledge base of the teacher
- Communication Skillsin terms of articulation and comprehensibility
- Sincerity/Commitment of the teacher
- Interest generated by the teacher
- Ability to integrate course material with environment/other issues, to provide a broader perspective
- Ability to integrate content with other courses
- Accessibility of the teacher in and out of the class(includes availability of the teacher to motivate further study and discussion outside class)
- Ability to design quizzes/Test/assignments/examinations and projects to evaluate students understanding of the course
- Provision of sufficient time for feedback
- Overall rating