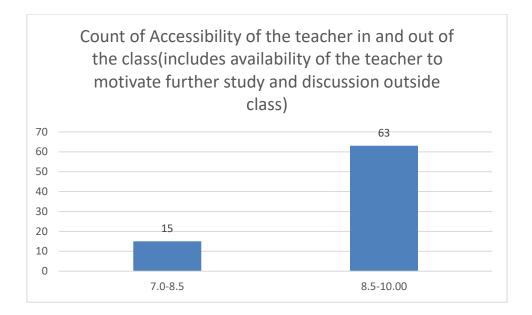

# Students' Feedback on Individual Teacher, 2020-2021

Feedback from the odd semester students was taken during January, 2022 on teachers of the College. For this purpose, students were asked to give rate of the courses on the following attributes using following10-point scale on under mentioned parameters and accordingly all those were diagrammatically analysed and reported.

#### Parameters:

- Knowledge base of the teacher
- Communication Skillsin terms of articulation and comprehensibility
- Sincerity/Commitment of the teacher
- Interest generated by the teacher
- Ability to integrate course material with environment/other issues, to provide a broader perspective
- Ability to integrate content with other courses
- Accessibility of the teacher in and out of the class(includes availability of the teacher to motivate further study and discussion outside class)
- Ability to design quizzes/Test/assignments/examinations and projects to evaluate students understanding of the course
- Provision of sufficient time for feedback
- Overall rating