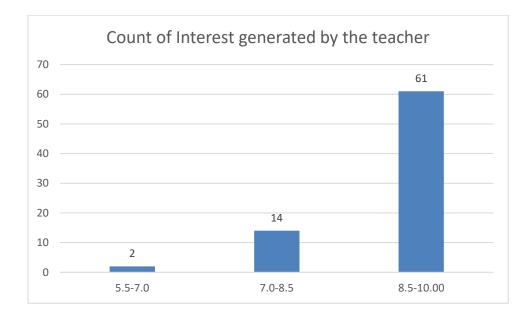

#### Parameters:

- Knowledge base of the teacher
- Communication Skillsin terms of articulation and comprehensibility
- Sincerity/Commitment of the teacher
- Interest generated by the teacher
- Ability to integrate course material with environment/other issues, to provide a broader perspective
- Ability to integrate content with other courses
- Accessibility of the teacher in and out of the class(includes availability of the teacher to motivate further study and discussion outside class)
- Ability to design quizzes/Test/assignments/examinations and projects to evaluate students understanding of the course
- Provision of sufficient time for feedback
- Overall rating