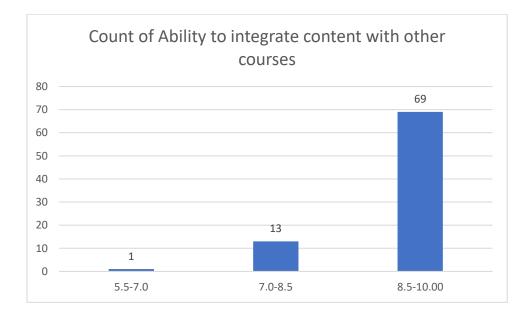

#### Parameters:

- Knowledge base of the teacher
- Communication Skillsin terms of articulation and comprehensibility
- Sincerity/Commitment of the teacher
- Interest generated by the teacher
- Ability to integrate course material with environment/other issues, to provide a broader perspective
- Ability to integrate content with other courses
- Accessibility of the teacher in and out of the class(includes availability of the teacher to motivate further study and discussion outside class)
- Ability to design quizzes/Test/assignments/examinations and projects to evaluate students understanding of the course
- Provision of sufficient time for feedback
- Overall rating