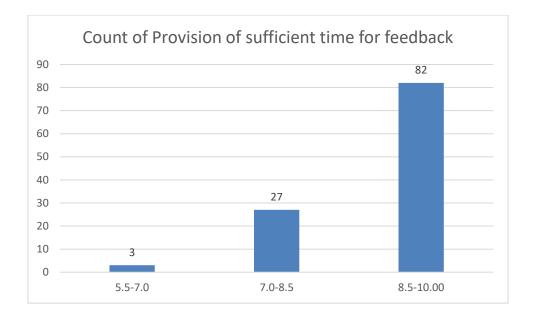

#### Parameters:

- Knowledge base of the teacher
- Communication Skillsin terms of articulation and comprehensibility
- Sincerity/Commitment of the teacher
- Interest generated by the teacher
- Ability to integrate course material with environment/other issues, to provide a broader perspective
- Ability to integrate content with other courses
- Accessibility of the teacher in and out of the class(includes availability of the teacher to motivate further study and discussion outside class)
- Ability to design quizzes/Test/assignments/examinations and projects to evaluate students understanding of the course
- Provision of sufficient time for feedback
- Overall rating