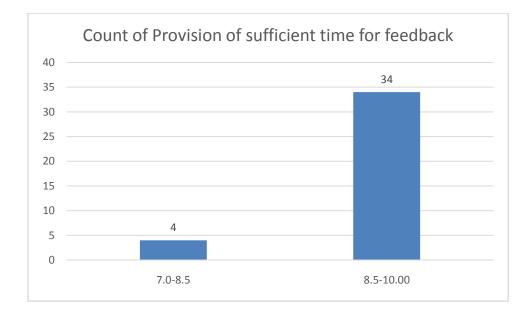

#### Parameters:

- Knowledge base of the teacher
- Communication Skillsin terms of articulation and comprehensibility
- Sincerity/Commitment of the teacher
- Interest generated by the teacher
- Ability to integrate course material with environment/other issues, to provide a broader perspective
- Ability to integrate content with other courses
- Accessibility of the teacher in and out of the class(includes availability of the teacher to motivate further study and discussion outside class)
- Ability to design quizzes/Test/assignments/examinations and projects to evaluate students understanding of the course
- Provision of sufficient time for feedback
- Overall rating