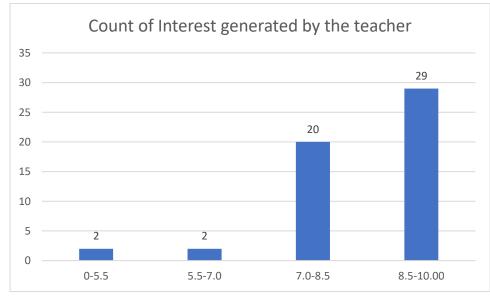

#### Parameters:

- Knowledge base of the teacher
- Communication Skillsin terms of articulation and comprehensibility
- Sincerity/Commitment of the teacher
- Interest generated by the teacher
- Ability to integrate course material with environment/other issues, to provide a broader perspective
- Ability to integrate content with other courses
- Accessibility of the teacher in and out of the class(includes availability of the teacher to motivate further study and discussion outside class)
- Ability to design quizzes/Test/assignments/examinations and projects to evaluate students understanding of the course
- Provision of sufficient time for feedback
- Overall rating