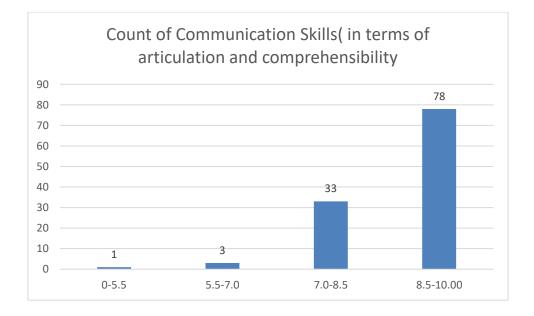

#### Parameters:

- Knowledge base of the teacher
- Communication Skillsin terms of articulation and comprehensibility
- Sincerity/Commitment of the teacher
- Interest generated by the teacher
- Ability to integrate course material with environment/other issues, to provide a broader perspective
- Ability to integrate content with other courses
- Accessibility of the teacher in and out of the class(includes availability of the teacher to motivate further study and discussion outside class)
- Ability to design quizzes/Test/assignments/examinations and projects to evaluate students understanding of the course
- Provision of sufficient time for feedback
- Overall rating