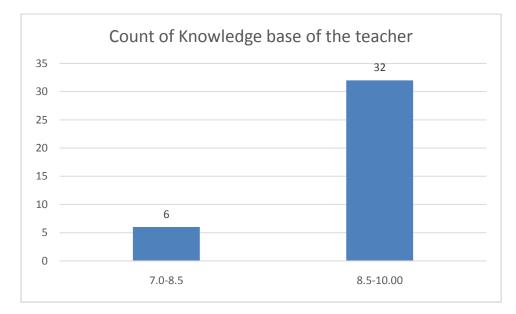

#### Parameters:

- Knowledge base of the teacher
- Communication Skillsin terms of articulation and comprehensibility
- Sincerity/Commitment of the teacher
- Interest generated by the teacher
- Ability to integrate course material with environment/other issues, to provide a broader perspective
- Ability to integrate content with other courses
- Accessibility of the teacher in and out of the class(includes availability of the teacher to motivate further study and discussion outside class)
- Ability to design quizzes/Test/assignments/examinations and projects to evaluate students understanding of the course
- Provision of sufficient time for feedback
- Overall rating

Name of the Teacher: Mousumi Boruah

Department of Assamese

Knowledge base of the teacher