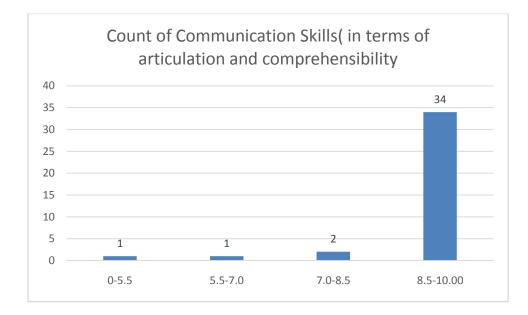

# Students' Feedback on Individual Teacher, 2020-2021

Feedback from the odd semester students was taken during January, 2022 on teachers of the College. For this purpose, students were asked to give rate of the courses on the following attributes using following10-point scale on under mentioned parameters and accordingly all those were diagrammatically analysed and reported.

#### Parameters:

- Knowledge base of the teacher
- Communication Skillsin terms of articulation and comprehensibility
- Sincerity/Commitment of the teacher
- Interest generated by the teacher
- Ability to integrate course material with environment/other issues, to provide a broader perspective
- Ability to integrate content with other courses
- Accessibility of the teacher in and out of the class(includes availability of the teacher to motivate further study and discussion outside class)
- Ability to design quizzes/Test/assignments/examinations and projects to evaluate students understanding of the course
- Provision of sufficient time for feedback
- Overall rating