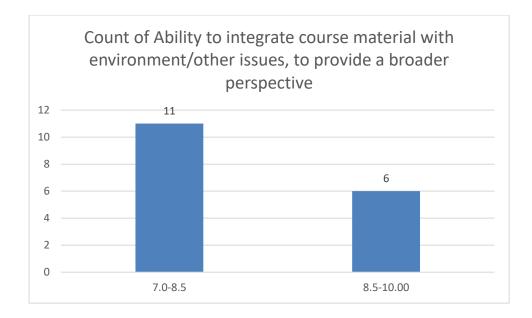

#### Parameters:

- Knowledge base of the teacher
- Communication Skillsin terms of articulation and comprehensibility
- Sincerity/Commitment of the teacher
- Interest generated by the teacher
- Ability to integrate course material with environment/other issues, to provide a broader perspective
- Ability to integrate content with other courses
- Accessibility of the teacher in and out of the class(includes availability of the teacher to motivate further study and discussion outside class)
- Ability to design quizzes/Test/assignments/examinations and projects to evaluate students understanding of the course
- Provision of sufficient time for feedback
- Overall rating