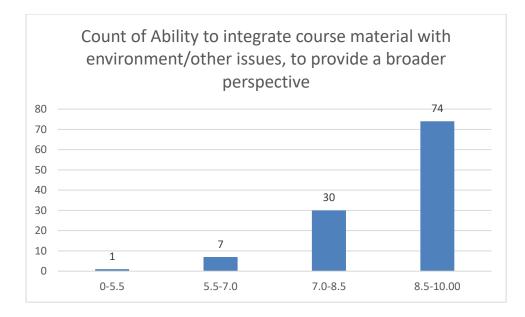

# Students' Feedback on Individual Teacher, 2020-2021

Feedback from the odd semester students was taken during January, 2022 on teachers of the College. For this purpose, students were asked to give rate of the courses on the following attributes using following10-point scale on under mentioned parameters and accordingly all those were diagrammatically analysed and reported.

#### Parameters:

- Knowledge base of the teacher
- Communication Skillsin terms of articulation and comprehensibility
- Sincerity/Commitment of the teacher
- Interest generated by the teacher
- Ability to integrate course material with environment/other issues, to provide a broader perspective
- Ability to integrate content with other courses
- Accessibility of the teacher in and out of the class(includes availability of the teacher to motivate further study and discussion outside class)
- Ability to design quizzes/Test/assignments/examinations and projects to evaluate students understanding of the course
- Provision of sufficient time for feedback
- Overall rating