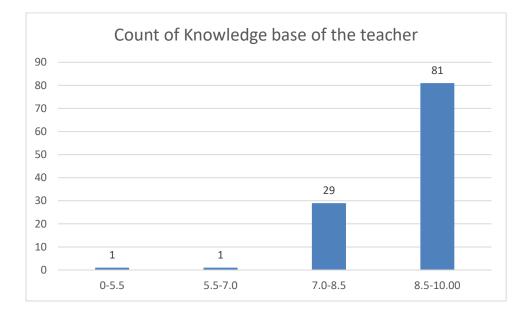

# Students' Feedback on Individual Teacher, 2020-2021

Feedback from the odd semester students was taken during January, 2022 on teachers of the College. For this purpose, students were asked to give rate of the courses on the following attributes using following10-point scale on under mentioned parameters and accordingly all those were diagrammatically analysed and reported.

#### Parameters:

- Knowledge base of the teacher
- Communication Skillsin terms of articulation and comprehensibility
- Sincerity/Commitment of the teacher
- Interest generated by the teacher
- Ability to integrate course material with environment/other issues, to provide a broader perspective
- Ability to integrate content with other courses
- Accessibility of the teacher in and out of the class(includes availability of the teacher to motivate further study and discussion outside class)
- Ability to design quizzes/Test/assignments/examinations and projects to evaluate students understanding of the course
- Provision of sufficient time for feedback
- Overall rating