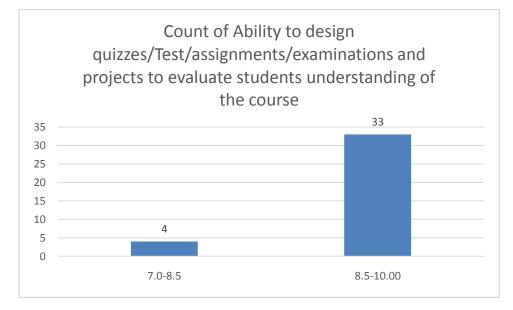

#### Parameters:

- Knowledge base of the teacher
- Communication Skillsin terms of articulation and comprehensibility
- Sincerity/Commitment of the teacher
- Interest generated by the teacher
- Ability to integrate course material with environment/other issues, to provide a broader perspective
- Ability to integrate content with other courses
- Accessibility of the teacher in and out of the class(includes availability of the teacher to motivate further study and discussion outside class)
- Ability to design quizzes/Test/assignments/examinations and projects to evaluate students understanding of the course
- Provision of sufficient time for feedback
- Overall rating