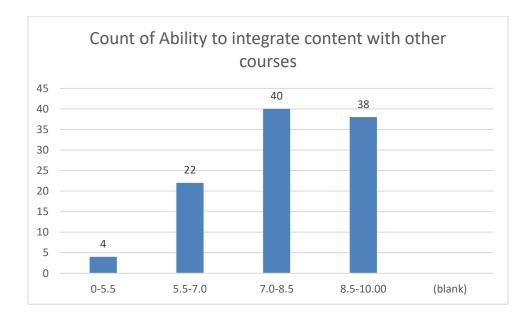

# Students' Feedback on Individual Teacher, 2020-2021

Feedback from the odd semester students was taken during January, 2022 on teachers of the College. For this purpose, students were asked to give rate of the courses on the following attributes using following10-point scale on under mentioned parameters and accordingly all those were diagrammatically analysed and reported.

#### Parameters:

- Knowledge base of the teacher
- Communication Skillsin terms of articulation and comprehensibility
- Sincerity/Commitment of the teacher
- Interest generated by the teacher
- Ability to integrate course material with environment/other issues, to provide a broader perspective
- Ability to integrate content with other courses
- Accessibility of the teacher in and out of the class(includes availability of the teacher to motivate further study and discussion outside class)
- Ability to design quizzes/Test/assignments/examinations and projects to evaluate students understanding of the course
- Provision of sufficient time for feedback
- Overall rating