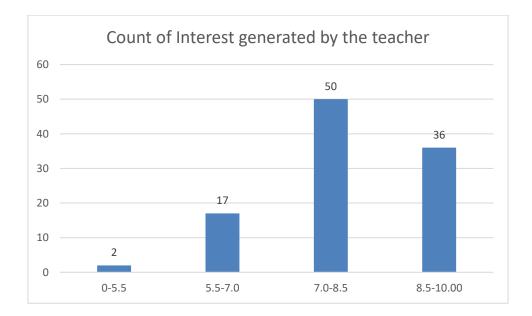

#### Parameters:

- Knowledge base of the teacher
- Communication Skillsin terms of articulation and comprehensibility
- Sincerity/Commitment of the teacher
- Interest generated by the teacher
- Ability to integrate course material with environment/other issues, to provide a broader perspective
- Ability to integrate content with other courses
- Accessibility of the teacher in and out of the class(includes availability of the teacher to motivate further study and discussion outside class)
- Ability to design quizzes/Test/assignments/examinations and projects to evaluate students understanding of the course
- Provision of sufficient time for feedback
- Overall rating