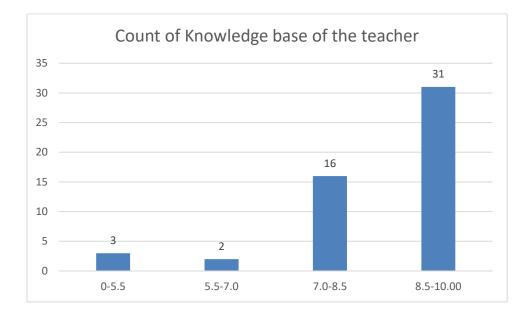

# Students' Feedback on Individual Teacher, 2020-2021

Feedback from the odd semester students was taken during January, 2022 on teachers of the College. For this purpose, students were asked to give rate of the courses on the following attributes using following10-point scale on under mentioned parameters and accordingly all those were diagrammatically analysed and reported.

#### Parameters:

- Knowledge base of the teacher
- Communication Skillsin terms of articulation and comprehensibility
- Sincerity/Commitment of the teacher
- Interest generated by the teacher
- Ability to integrate course material with environment/other issues, to provide a broader perspective
- Ability to integrate content with other courses
- Accessibility of the teacher in and out of the class(includes availability of the teacher to motivate further study and discussion outside class)
- Ability to design quizzes/Test/assignments/examinations and projects to evaluate students understanding of the course
- Provision of sufficient time for feedback
- Overall rating