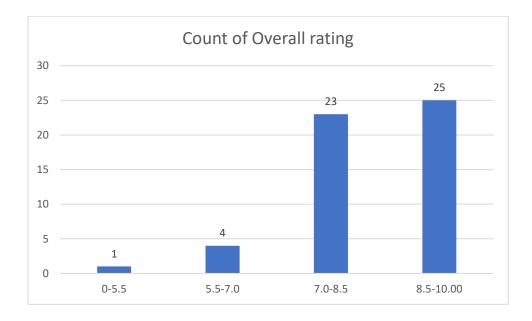

#### Parameters:

- Knowledge base of the teacher
- Communication Skillsin terms of articulation and comprehensibility
- Sincerity/Commitment of the teacher
- Interest generated by the teacher
- Ability to integrate course material with environment/other issues, to provide a broader perspective
- Ability to integrate content with other courses
- Accessibility of the teacher in and out of the class(includes availability of the teacher to motivate further study and discussion outside class)
- Ability to design quizzes/Test/assignments/examinations and projects to evaluate students understanding of the course
- Provision of sufficient time for feedback
- Overall rating