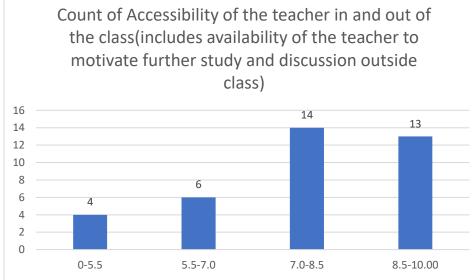

#### Parameters:

- Knowledge base of the teacher
- Communication Skillsin terms of articulation and comprehensibility
- Sincerity/Commitment of the teacher
- Interest generated by the teacher
- Ability to integrate course material with environment/other issues, to provide a broader perspective
- Ability to integrate content with other courses
- Accessibility of the teacher in and out of the class(includes availability of the teacher to motivate further study and discussion outside class)
- Ability to design quizzes/Test/assignments/examinations and projects to evaluate students understanding of the course
- Provision of sufficient time for feedback
- Overall rating