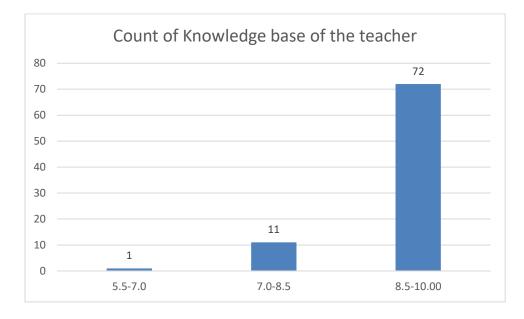

#### Parameters:

- Knowledge base of the teacher
- Communication Skillsin terms of articulation and comprehensibility
- Sincerity/Commitment of the teacher
- Interest generated by the teacher
- Ability to integrate course material with environment/other issues, to provide a broader perspective
- Ability to integrate content with other courses
- Accessibility of the teacher in and out of the class(includes availability of the teacher to motivate further study and discussion outside class)
- Ability to design quizzes/Test/assignments/examinations and projects to evaluate students understanding of the course
- Provision of sufficient time for feedback
- Overall rating