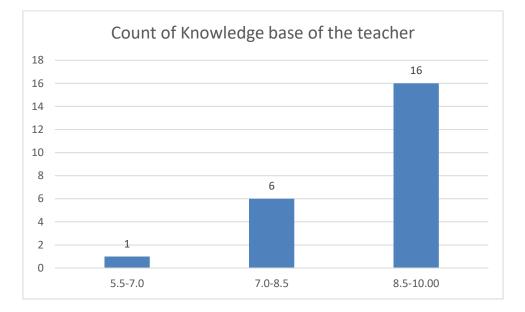

#### Parameters:

- Knowledge base of the teacher
- Communication Skillsin terms of articulation and comprehensibility
- Sincerity/Commitment of the teacher
- Interest generated by the teacher
- Ability to integrate course material with environment/other issues, to provide a broader perspective
- Ability to integrate content with other courses
- Accessibility of the teacher in and out of the class(includes availability of the teacher to motivate further study and discussion outside class)
- Ability to design quizzes/Test/assignments/examinations and projects to evaluate students understanding of the course
- Provision of sufficient time for feedback
- Overall rating