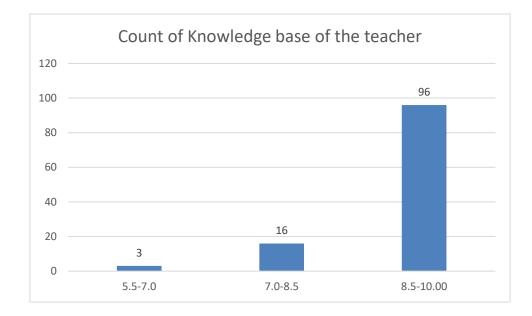

#### Parameters:

- Knowledge base of the teacher
- Communication Skillsin terms of articulation and comprehensibility
- Sincerity/Commitment of the teacher
- Interest generated by the teacher
- Ability to integrate course material with environment/other issues, to provide a broader perspective
- Ability to integrate content with other courses
- Accessibility of the teacher in and out of the class(includes availability of the teacher to motivate further study and discussion outside class)
- Ability to design quizzes/Test/assignments/examinations and projects to evaluate students understanding of the course
- Provision of sufficient time for feedback
- Overall rating