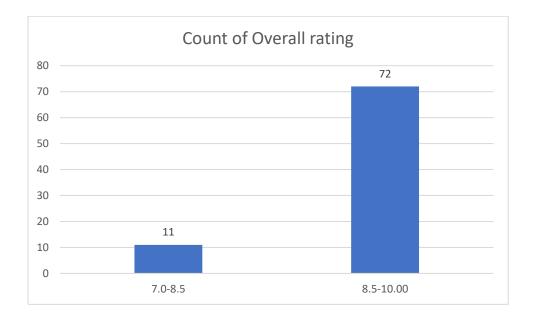

#### Parameters:

- Knowledge base of the teacher
- Communication Skillsin terms of articulation and comprehensibility
- Sincerity/Commitment of the teacher
- Interest generated by the teacher
- Ability to integrate course material with environment/other issues, to provide a broader perspective
- Ability to integrate content with other courses
- Accessibility of the teacher in and out of the class(includes availability of the teacher to motivate further study and discussion outside class)
- Ability to design quizzes/Test/assignments/examinations and projects to evaluate students understanding of the course
- Provision of sufficient time for feedback
- Overall rating