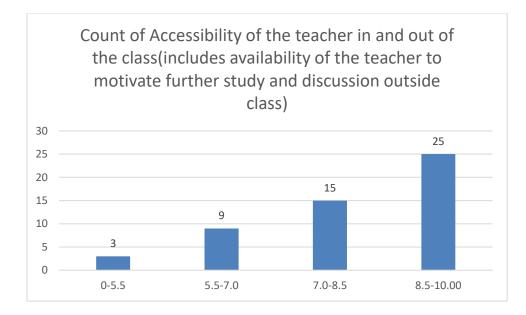

#### Parameters:

- Knowledge base of the teacher
- Communication Skillsin terms of articulation and comprehensibility
- Sincerity/Commitment of the teacher
- Interest generated by the teacher
- Ability to integrate course material with environment/other issues, to provide a broader perspective
- Ability to integrate content with other courses
- Accessibility of the teacher in and out of the class(includes availability of the teacher to motivate further study and discussion outside class)
- Ability to design quizzes/Test/assignments/examinations and projects to evaluate students understanding of the course
- Provision of sufficient time for feedback
- Overall rating