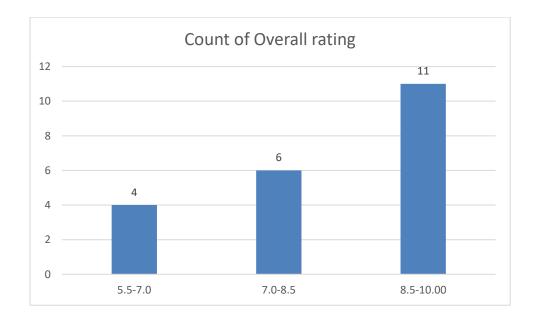

#### Parameters:

- Knowledge base of the teacher
- Communication Skillsin terms of articulation and comprehensibility
- Sincerity/Commitment of the teacher
- Interest generated by the teacher
- Ability to integrate course material with environment/other issues, to provide a broader perspective
- Ability to integrate content with other courses
- Accessibility of the teacher in and out of the class(includes availability of the teacher to motivate further study and discussion outside class)
- Ability to design quizzes/Test/assignments/examinations and projects to evaluate students understanding of the course
- Provision of sufficient time for feedback
- Overall rating