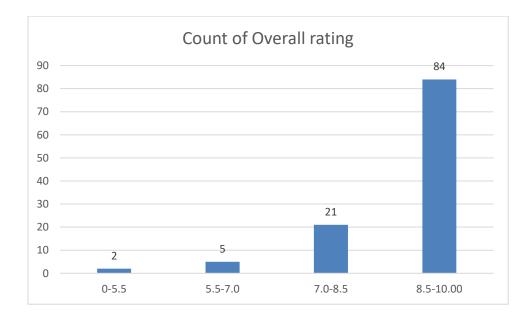

#### Parameters:

- Knowledge base of the teacher
- Communication Skillsin terms of articulation and comprehensibility
- Sincerity/Commitment of the teacher
- Interest generated by the teacher
- Ability to integrate course material with environment/other issues, to provide a broader perspective
- Ability to integrate content with other courses
- Accessibility of the teacher in and out of the class(includes availability of the teacher to motivate further study and discussion outside class)
- Ability to design quizzes/Test/assignments/examinations and projects to evaluate students understanding of the course
- Provision of sufficient time for feedback
- Overall rating