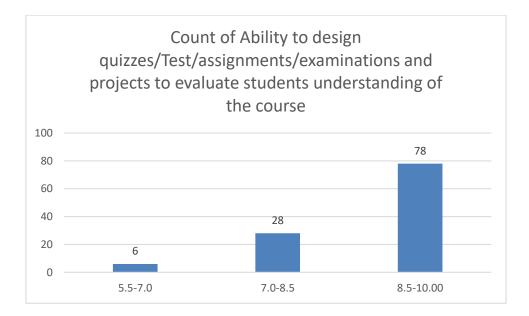

#### Parameters:

- Knowledge base of the teacher
- Communication Skillsin terms of articulation and comprehensibility
- Sincerity/Commitment of the teacher
- Interest generated by the teacher
- Ability to integrate course material with environment/other issues, to provide a broader perspective
- Ability to integrate content with other courses
- Accessibility of the teacher in and out of the class(includes availability of the teacher to motivate further study and discussion outside class)
- Ability to design quizzes/Test/assignments/examinations and projects to evaluate students understanding of the course
- Provision of sufficient time for feedback
- Overall rating