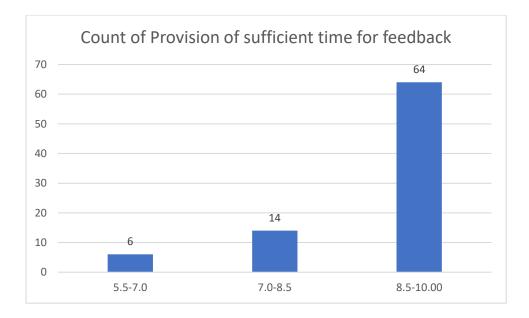

#### Parameters:

- Knowledge base of the teacher
- Communication Skillsin terms of articulation and comprehensibility
- Sincerity/Commitment of the teacher
- Interest generated by the teacher
- Ability to integrate course material with environment/other issues, to provide a broader perspective
- Ability to integrate content with other courses
- Accessibility of the teacher in and out of the class(includes availability of the teacher to motivate further study and discussion outside class)
- Ability to design quizzes/Test/assignments/examinations and projects to evaluate students understanding of the course
- Provision of sufficient time for feedback
- Overall rating