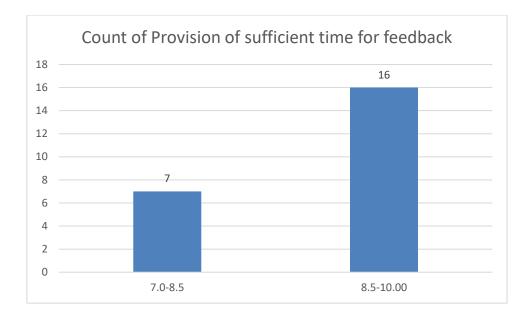

#### Parameters:

- Knowledge base of the teacher
- Communication Skillsin terms of articulation and comprehensibility
- Sincerity/Commitment of the teacher
- Interest generated by the teacher
- Ability to integrate course material with environment/other issues, to provide a broader perspective
- Ability to integrate content with other courses
- Accessibility of the teacher in and out of the class(includes availability of the teacher to motivate further study and discussion outside class)
- Ability to design quizzes/Test/assignments/examinations and projects to evaluate students understanding of the course
- Provision of sufficient time for feedback
- Overall rating