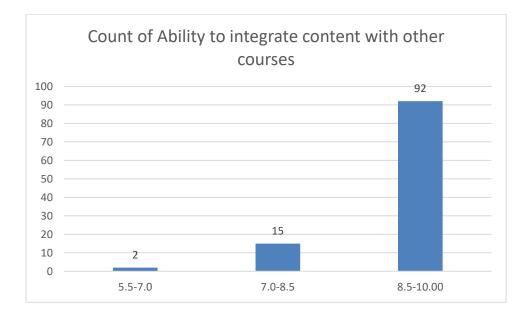

#### Parameters:

- Knowledge base of the teacher
- Communication Skillsin terms of articulation and comprehensibility
- Sincerity/Commitment of the teacher
- Interest generated by the teacher
- Ability to integrate course material with environment/other issues, to provide a broader perspective
- Ability to integrate content with other courses
- Accessibility of the teacher in and out of the class(includes availability of the teacher to motivate further study and discussion outside class)
- Ability to design quizzes/Test/assignments/examinations and projects to evaluate students understanding of the course
- Provision of sufficient time for feedback
- Overall rating