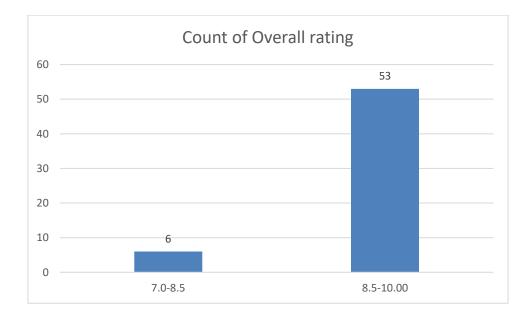

#### Parameters:

- Knowledge base of the teacher
- Communication Skillsin terms of articulation and comprehensibility
- Sincerity/Commitment of the teacher
- Interest generated by the teacher
- Ability to integrate course material with environment/other issues, to provide a broader perspective
- Ability to integrate content with other courses
- Accessibility of the teacher in and out of the class(includes availability of the teacher to motivate further study and discussion outside class)
- Ability to design quizzes/Test/assignments/examinations and projects to evaluate students understanding of the course
- Provision of sufficient time for feedback
- Overall rating