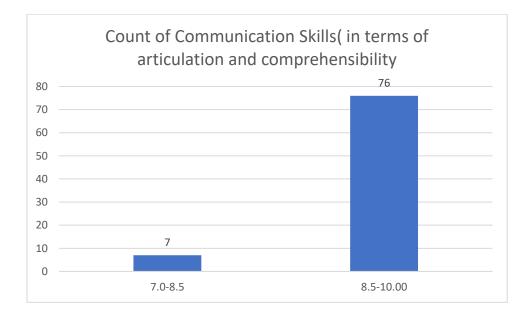

#### Parameters:

- Knowledge base of the teacher
- Communication Skillsin terms of articulation and comprehensibility
- Sincerity/Commitment of the teacher
- Interest generated by the teacher
- Ability to integrate course material with environment/other issues, to provide a broader perspective
- Ability to integrate content with other courses
- Accessibility of the teacher in and out of the class(includes availability of the teacher to motivate further study and discussion outside class)
- Ability to design quizzes/Test/assignments/examinations and projects to evaluate students understanding of the course
- Provision of sufficient time for feedback
- Overall rating

### Communication Skills

Name of the Teacher: Dr. Jyotirmoyee Bhattacharya

Name of the Teacher: Dr Jaya Kalita

Name of the Teacher: Dhruba Kr Sardar