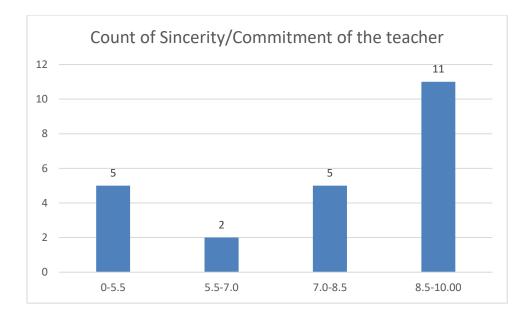

# Students' Feedback on Individual Teacher, 2020-2021

Feedback from the odd semester students was taken during January, 2022 on teachers of the College. For this purpose, students were asked to give rate of the courses on the following attributes using following10-point scale on under mentioned parameters and accordingly all those were diagrammatically analysed and reported.

#### Parameters:

- Knowledge base of the teacher
- Communication Skillsin terms of articulation and comprehensibility
- Sincerity/Commitment of the teacher
- Interest generated by the teacher
- Ability to integrate course material with environment/other issues, to provide a broader perspective
- Ability to integrate content with other courses
- Accessibility of the teacher in and out of the class(includes availability of the teacher to motivate further study and discussion outside class)
- Ability to design quizzes/Test/assignments/examinations and projects to evaluate students understanding of the course
- Provision of sufficient time for feedback
- Overall rating