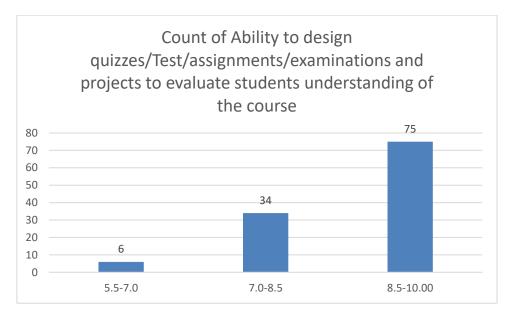

#### Parameters:

- Knowledge base of the teacher
- Communication Skillsin terms of articulation and comprehensibility
- Sincerity/Commitment of the teacher
- Interest generated by the teacher
- Ability to integrate course material with environment/other issues, to provide a broader perspective
- Ability to integrate content with other courses
- Accessibility of the teacher in and out of the class(includes availability of the teacher to motivate further study and discussion outside class)
- Ability to design quizzes/Test/assignments/examinations and projects to evaluate students understanding of the course
- Provision of sufficient time for feedback
- Overall rating