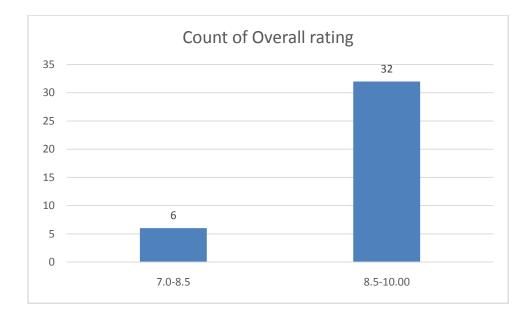

#### Parameters:

- Knowledge base of the teacher
- Communication Skillsin terms of articulation and comprehensibility
- Sincerity/Commitment of the teacher
- Interest generated by the teacher
- Ability to integrate course material with environment/other issues, to provide a broader perspective
- Ability to integrate content with other courses
- Accessibility of the teacher in and out of the class(includes availability of the teacher to motivate further study and discussion outside class)
- Ability to design quizzes/Test/assignments/examinations and projects to evaluate students understanding of the course
- Provision of sufficient time for feedback
- Overall rating