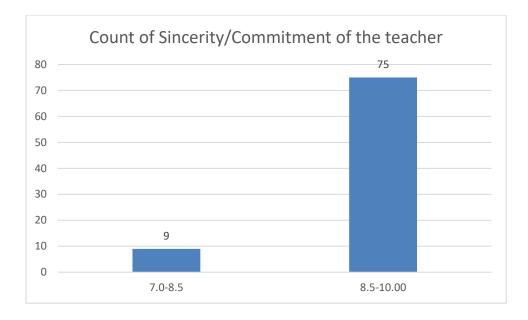

#### Parameters:

- Knowledge base of the teacher
- Communication Skillsin terms of articulation and comprehensibility
- Sincerity/Commitment of the teacher
- Interest generated by the teacher
- Ability to integrate course material with environment/other issues, to provide a broader perspective
- Ability to integrate content with other courses
- Accessibility of the teacher in and out of the class(includes availability of the teacher to motivate further study and discussion outside class)
- Ability to design quizzes/Test/assignments/examinations and projects to evaluate students understanding of the course
- Provision of sufficient time for feedback
- Overall rating