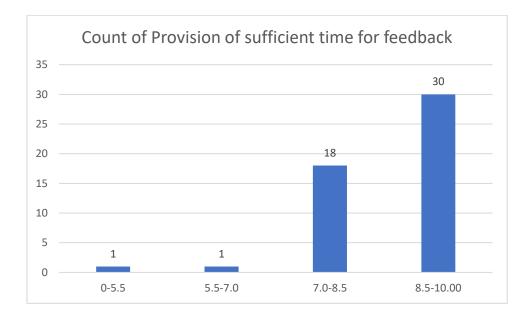

#### Parameters:

- Knowledge base of the teacher
- Communication Skillsin terms of articulation and comprehensibility
- Sincerity/Commitment of the teacher
- Interest generated by the teacher
- Ability to integrate course material with environment/other issues, to provide a broader perspective
- Ability to integrate content with other courses
- Accessibility of the teacher in and out of the class(includes availability of the teacher to motivate further study and discussion outside class)
- Ability to design quizzes/Test/assignments/examinations and projects to evaluate students understanding of the course
- Provision of sufficient time for feedback
- Overall rating