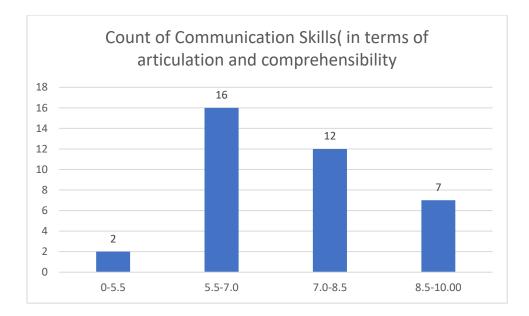

# Students' Feedback on Individual Teacher, 2020-2021

Feedback from the odd semester students was taken during January, 2022 on teachers of the College. For this purpose, students were asked to give rate of the courses on the following attributes using following10-point scale on under mentioned parameters and accordingly all those were diagrammatically analysed and reported.

#### Parameters:

- Knowledge base of the teacher
- Communication Skillsin terms of articulation and comprehensibility
- Sincerity/Commitment of the teacher
- Interest generated by the teacher
- Ability to integrate course material with environment/other issues, to provide a broader perspective
- Ability to integrate content with other courses
- Accessibility of the teacher in and out of the class(includes availability of the teacher to motivate further study and discussion outside class)
- Ability to design quizzes/Test/assignments/examinations and projects to evaluate students understanding of the course
- Provision of sufficient time for feedback
- Overall rating