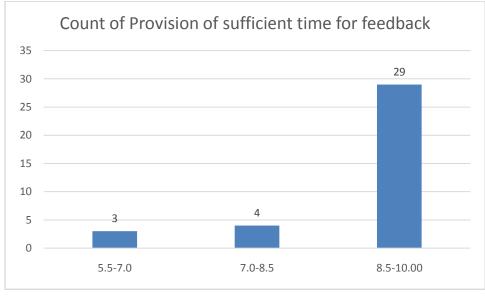

#### Parameters:

- Knowledge base of the teacher
- Communication Skillsin terms of articulation and comprehensibility
- Sincerity/Commitment of the teacher
- Interest generated by the teacher
- Ability to integrate course material with environment/other issues, to provide a broader perspective
- Ability to integrate content with other courses
- Accessibility of the teacher in and out of the class(includes availability of the teacher to motivate further study and discussion outside class)
- Ability to design quizzes/Test/assignments/examinations and projects to evaluate students understanding of the course
- Provision of sufficient time for feedback
- Overall rating