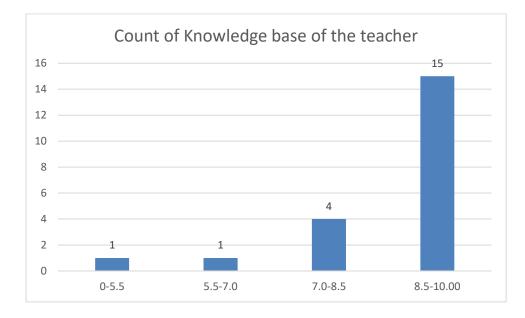

#### Parameters:

- Knowledge base of the teacher
- Communication Skillsin terms of articulation and comprehensibility
- Sincerity/Commitment of the teacher
- Interest generated by the teacher
- Ability to integrate course material with environment/other issues, to provide a broader perspective
- Ability to integrate content with other courses
- Accessibility of the teacher in and out of the class(includes availability of the teacher to motivate further study and discussion outside class)
- Ability to design quizzes/Test/assignments/examinations and projects to evaluate students understanding of the course
- Provision of sufficient time for feedback
- Overall rating