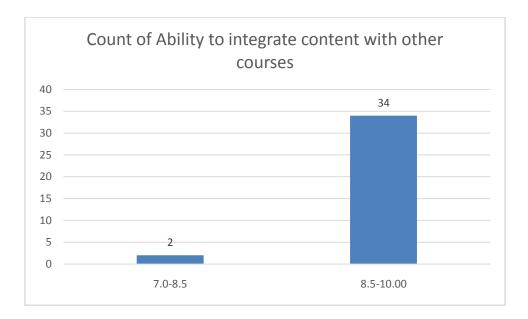

#### Parameters:

- Knowledge base of the teacher
- Communication Skillsin terms of articulation and comprehensibility
- Sincerity/Commitment of the teacher
- Interest generated by the teacher
- Ability to integrate course material with environment/other issues, to provide a broader perspective
- Ability to integrate content with other courses
- Accessibility of the teacher in and out of the class(includes availability of the teacher to motivate further study and discussion outside class)
- Ability to design quizzes/Test/assignments/examinations and projects to evaluate students understanding of the course
- Provision of sufficient time for feedback
- Overall rating