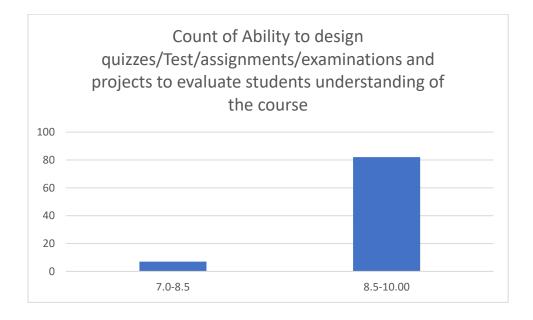

#### Parameters:

- Knowledge base of the teacher
- Communication Skillsin terms of articulation and comprehensibility
- Sincerity/Commitment of the teacher
- Interest generated by the teacher
- Ability to integrate course material with environment/other issues, to provide a broader perspective
- Ability to integrate content with other courses
- Accessibility of the teacher in and out of the class(includes availability of the teacher to motivate further study and discussion outside class)
- Ability to design quizzes/Test/assignments/examinations and projects to evaluate students understanding of the course
- Provision of sufficient time for feedback
- Overall rating