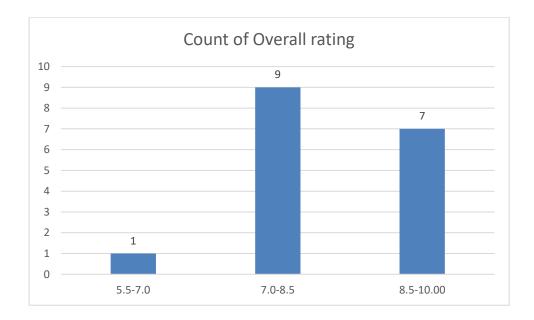

# Students' Feedback on Individual Teacher, 2020-2021

Feedback from the odd semester students was taken during January, 2022 on teachers of the College. For this purpose, students were asked to give rate of the courses on the following attributes using following10-point scale on under mentioned parameters and accordingly all those were diagrammatically analysed and reported.

#### Parameters:

- Knowledge base of the teacher
- Communication Skillsin terms of articulation and comprehensibility
- Sincerity/Commitment of the teacher
- Interest generated by the teacher
- Ability to integrate course material with environment/other issues, to provide a broader perspective
- Ability to integrate content with other courses
- Accessibility of the teacher in and out of the class(includes availability of the teacher to motivate further study and discussion outside class)
- Ability to design quizzes/Test/assignments/examinations and projects to evaluate students understanding of the course
- Provision of sufficient time for feedback
- Overall rating