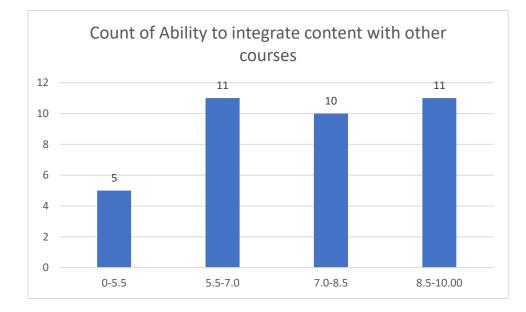

#### Parameters:

- Knowledge base of the teacher
- Communication Skillsin terms of articulation and comprehensibility
- Sincerity/Commitment of the teacher
- Interest generated by the teacher
- Ability to integrate course material with environment/other issues, to provide a broader perspective
- Ability to integrate content with other courses
- Accessibility of the teacher in and out of the class(includes availability of the teacher to motivate further study and discussion outside class)
- Ability to design quizzes/Test/assignments/examinations and projects to evaluate students understanding of the course
- Provision of sufficient time for feedback
- Overall rating