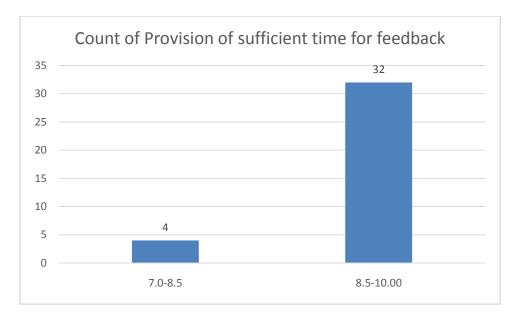

#### Parameters:

- Knowledge base of the teacher
- Communication Skillsin terms of articulation and comprehensibility
- Sincerity/Commitment of the teacher
- Interest generated by the teacher
- Ability to integrate course material with environment/other issues, to provide a broader perspective
- Ability to integrate content with other courses
- Accessibility of the teacher in and out of the class(includes availability of the teacher to motivate further study and discussion outside class)
- Ability to design quizzes/Test/assignments/examinations and projects to evaluate students understanding of the course
- Provision of sufficient time for feedback
- Overall rating