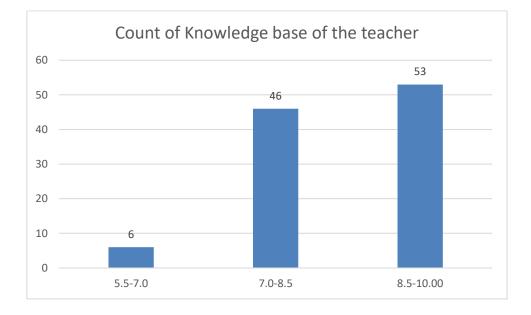

#### Parameters:

- Knowledge base of the teacher
- Communication Skillsin terms of articulation and comprehensibility
- Sincerity/Commitment of the teacher
- Interest generated by the teacher
- Ability to integrate course material with environment/other issues, to provide a broader perspective
- Ability to integrate content with other courses
- Accessibility of the teacher in and out of the class(includes availability of the teacher to motivate further study and discussion outside class)
- Ability to design quizzes/Test/assignments/examinations and projects to evaluate students understanding of the course
- Provision of sufficient time for feedback
- Overall rating