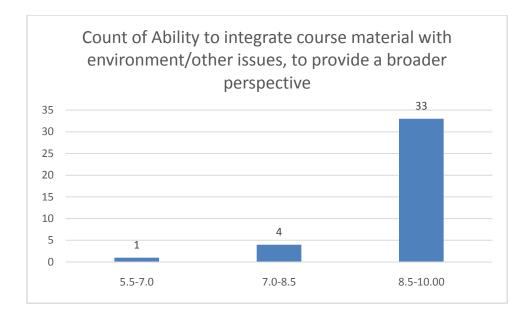

#### Parameters:

- Knowledge base of the teacher
- Communication Skillsin terms of articulation and comprehensibility
- Sincerity/Commitment of the teacher
- Interest generated by the teacher
- Ability to integrate course material with environment/other issues, to provide a broader perspective
- Ability to integrate content with other courses
- Accessibility of the teacher in and out of the class(includes availability of the teacher to motivate further study and discussion outside class)
- Ability to design quizzes/Test/assignments/examinations and projects to evaluate students understanding of the course
- Provision of sufficient time for feedback
- Overall rating