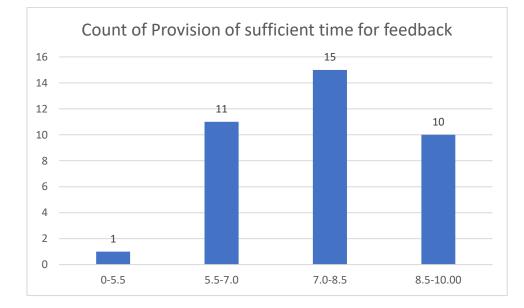

#### Parameters:

- Knowledge base of the teacher
- Communication Skillsin terms of articulation and comprehensibility
- Sincerity/Commitment of the teacher
- Interest generated by the teacher
- Ability to integrate course material with environment/other issues, to provide a broader perspective
- Ability to integrate content with other courses
- Accessibility of the teacher in and out of the class(includes availability of the teacher to motivate further study and discussion outside class)
- Ability to design quizzes/Test/assignments/examinations and projects to evaluate students understanding of the course
- Provision of sufficient time for feedback
- Overall rating