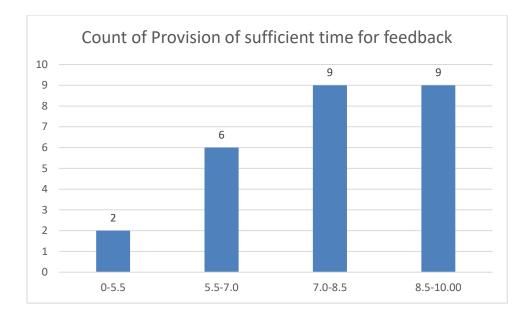

#### Parameters:

- Knowledge base of the teacher
- Communication Skillsin terms of articulation and comprehensibility
- Sincerity/Commitment of the teacher
- Interest generated by the teacher
- Ability to integrate course material with environment/other issues, to provide a broader perspective
- Ability to integrate content with other courses
- Accessibility of the teacher in and out of the class(includes availability of the teacher to motivate further study and discussion outside class)
- Ability to design quizzes/Test/assignments/examinations and projects to evaluate students understanding of the course
- Provision of sufficient time for feedback
- Overall rating