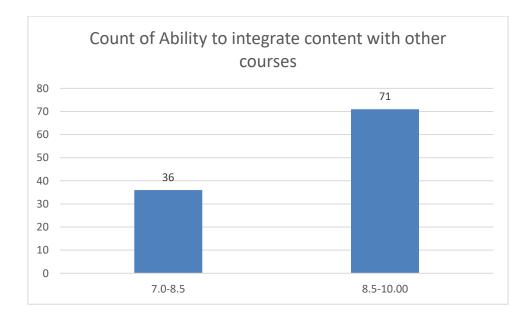

#### Parameters:

- Knowledge base of the teacher
- Communication Skillsin terms of articulation and comprehensibility
- Sincerity/Commitment of the teacher
- Interest generated by the teacher
- Ability to integrate course material with environment/other issues, to provide a broader perspective
- Ability to integrate content with other courses
- Accessibility of the teacher in and out of the class(includes availability of the teacher to motivate further study and discussion outside class)
- Ability to design quizzes/Test/assignments/examinations and projects to evaluate students understanding of the course
- Provision of sufficient time for feedback
- Overall rating