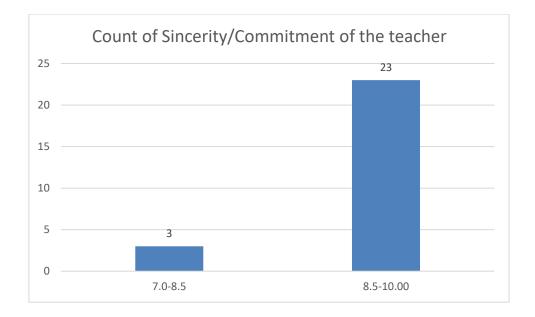

# Students' Feedback on Individual Teacher, 2020-2021

Feedback from the odd semester students was taken during January, 2022 on teachers of the College. For this purpose, students were asked to give rate of the courses on the following attributes using following10-point scale on under mentioned parameters and accordingly all those were diagrammatically analysed and reported.

#### Parameters:

- Knowledge base of the teacher
- Communication Skillsin terms of articulation and comprehensibility
- Sincerity/Commitment of the teacher
- Interest generated by the teacher
- Ability to integrate course material with environment/other issues, to provide a broader perspective
- Ability to integrate content with other courses
- Accessibility of the teacher in and out of the class(includes availability of the teacher to motivate further study and discussion outside class)
- Ability to design quizzes/Test/assignments/examinations and projects to evaluate students understanding of the course
- Provision of sufficient time for feedback
- Overall rating