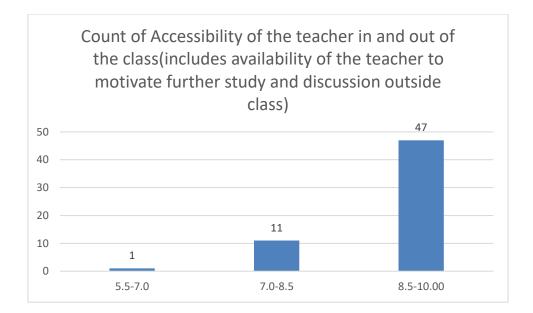

# Students' Feedback on Individual Teacher, 2020-2021

Feedback from the odd semester students was taken during January, 2022 on teachers of the College. For this purpose, students were asked to give rate of the courses on the following attributes using following10-point scale on under mentioned parameters and accordingly all those were diagrammatically analysed and reported.

#### Parameters:

- Knowledge base of the teacher
- Communication Skillsin terms of articulation and comprehensibility
- Sincerity/Commitment of the teacher
- Interest generated by the teacher
- Ability to integrate course material with environment/other issues, to provide a broader perspective
- Ability to integrate content with other courses
- Accessibility of the teacher in and out of the class(includes availability of the teacher to motivate further study and discussion outside class)
- Ability to design quizzes/Test/assignments/examinations and projects to evaluate students understanding of the course
- Provision of sufficient time for feedback
- Overall rating