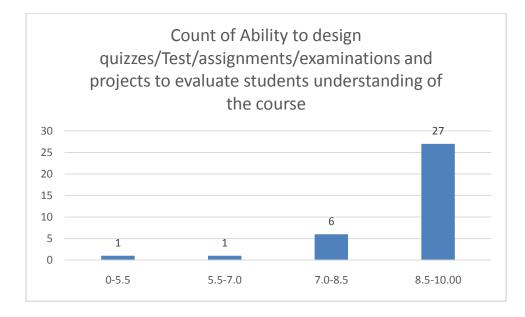

#### Parameters:

- Knowledge base of the teacher
- Communication Skillsin terms of articulation and comprehensibility
- Sincerity/Commitment of the teacher
- Interest generated by the teacher
- Ability to integrate course material with environment/other issues, to provide a broader perspective
- Ability to integrate content with other courses
- Accessibility of the teacher in and out of the class(includes availability of the teacher to motivate further study and discussion outside class)
- Ability to design quizzes/Test/assignments/examinations and projects to evaluate students understanding of the course
- Provision of sufficient time for feedback
- Overall rating