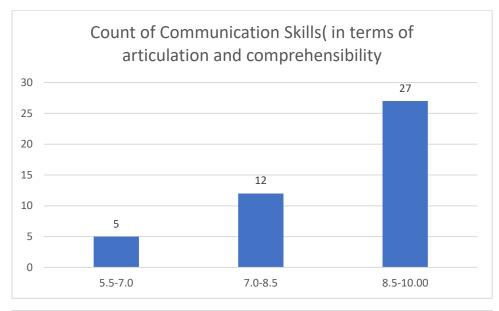

# Students' Feedback on Individual Teacher, 2020-2021

Feedback from the odd semester students was taken during January, 2022 on teachers of the College. For this purpose, students were asked to give rate of the courses on the following attributes using following10-point scale on under mentioned parameters and accordingly all those were diagrammatically analysed and reported.

#### Parameters:

- Knowledge base of the teacher
- Communication Skillsin terms of articulation and comprehensibility
- Sincerity/Commitment of the teacher
- Interest generated by the teacher
- Ability to integrate course material with environment/other issues, to provide a broader perspective
- Ability to integrate content with other courses
- Accessibility of the teacher in and out of the class(includes availability of the teacher to motivate further study and discussion outside class)
- Ability to design quizzes/Test/assignments/examinations and projects to evaluate students understanding of the course
- Provision of sufficient time for feedback
- Overall rating