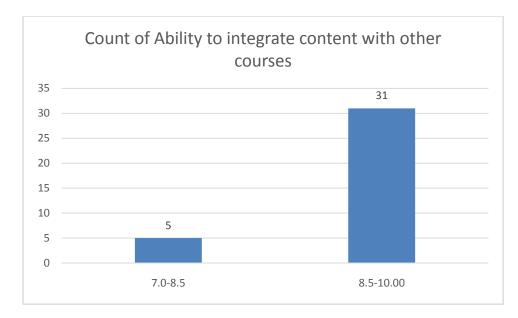

#### Parameters:

- Knowledge base of the teacher
- Communication Skillsin terms of articulation and comprehensibility
- Sincerity/Commitment of the teacher
- Interest generated by the teacher
- Ability to integrate course material with environment/other issues, to provide a broader perspective
- Ability to integrate content with other courses
- Accessibility of the teacher in and out of the class(includes availability of the teacher to motivate further study and discussion outside class)
- Ability to design quizzes/Test/assignments/examinations and projects to evaluate students understanding of the course
- Provision of sufficient time for feedback
- Overall rating