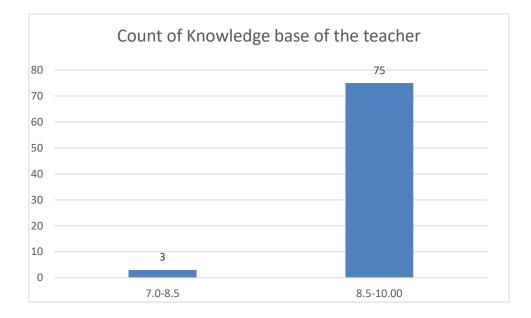

# Students' Feedback on Individual Teacher, 2020-2021

Feedback from the odd semester students was taken during January, 2022 on teachers of the College. For this purpose, students were asked to give rate of the courses on the following attributes using following10-point scale on under mentioned parameters and accordingly all those were diagrammatically analysed and reported.

#### Parameters:

- Knowledge base of the teacher
- Communication Skillsin terms of articulation and comprehensibility
- Sincerity/Commitment of the teacher
- Interest generated by the teacher
- Ability to integrate course material with environment/other issues, to provide a broader perspective
- Ability to integrate content with other courses
- Accessibility of the teacher in and out of the class(includes availability of the teacher to motivate further study and discussion outside class)
- Ability to design quizzes/Test/assignments/examinations and projects to evaluate students understanding of the course
- Provision of sufficient time for feedback
- Overall rating