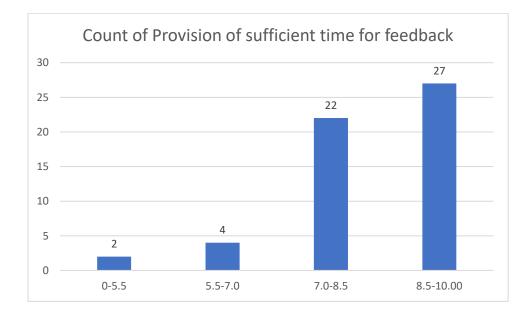

#### Parameters:

- Knowledge base of the teacher
- Communication Skillsin terms of articulation and comprehensibility
- Sincerity/Commitment of the teacher
- Interest generated by the teacher
- Ability to integrate course material with environment/other issues, to provide a broader perspective
- Ability to integrate content with other courses
- Accessibility of the teacher in and out of the class(includes availability of the teacher to motivate further study and discussion outside class)
- Ability to design quizzes/Test/assignments/examinations and projects to evaluate students understanding of the course
- Provision of sufficient time for feedback
- Overall rating