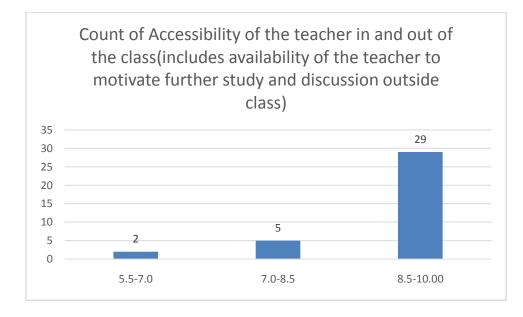

#### Parameters:

- Knowledge base of the teacher
- Communication Skillsin terms of articulation and comprehensibility
- Sincerity/Commitment of the teacher
- Interest generated by the teacher
- Ability to integrate course material with environment/other issues, to provide a broader perspective
- Ability to integrate content with other courses
- Accessibility of the teacher in and out of the class(includes availability of the teacher to motivate further study and discussion outside class)
- Ability to design quizzes/Test/assignments/examinations and projects to evaluate students understanding of the course
- Provision of sufficient time for feedback
- Overall rating