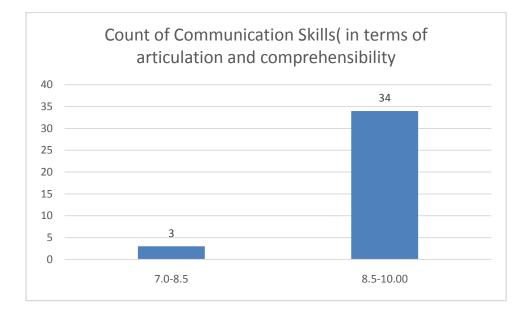

#### Parameters:

- Knowledge base of the teacher
- Communication Skillsin terms of articulation and comprehensibility
- Sincerity/Commitment of the teacher
- Interest generated by the teacher
- Ability to integrate course material with environment/other issues, to provide a broader perspective
- Ability to integrate content with other courses
- Accessibility of the teacher in and out of the class(includes availability of the teacher to motivate further study and discussion outside class)
- Ability to design quizzes/Test/assignments/examinations and projects to evaluate students understanding of the course
- Provision of sufficient time for feedback
- Overall rating