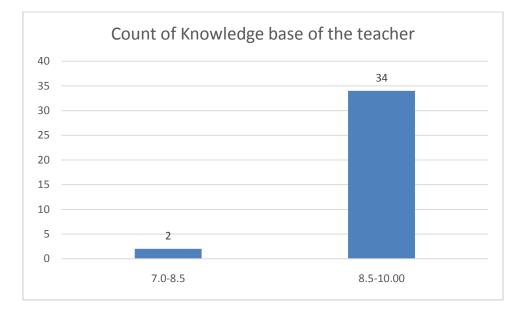

#### Parameters:

- Knowledge base of the teacher
- Communication Skillsin terms of articulation and comprehensibility
- Sincerity/Commitment of the teacher
- Interest generated by the teacher
- Ability to integrate course material with environment/other issues, to provide a broader perspective
- Ability to integrate content with other courses
- Accessibility of the teacher in and out of the class(includes availability of the teacher to motivate further study and discussion outside class)
- Ability to design quizzes/Test/assignments/examinations and projects to evaluate students understanding of the course
- Provision of sufficient time for feedback
- Overall rating

Name of the Teacher: Mousumi Boruah

Department of Assamese

Knowledge base of the teacher