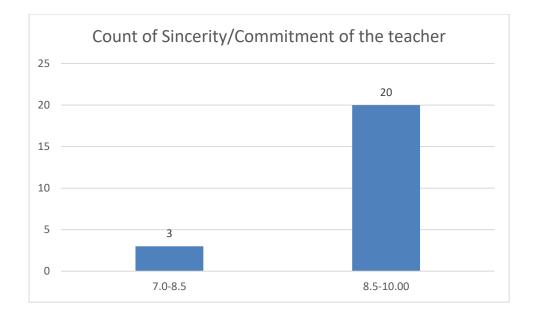

r. Mothura Nath. Borah











































# Name of the Teacher:Dr. Begum Umme Jamil





















### Name of the Teacher:Dr. Amal Kr. Sarmah





















### Name of the Teacher:Dr. Pawan Chetri

### **Department: Physics**





















**Department: Phillosophy** 





















#### Name of the Teacher: Dr. PaBan Ch Dutta

# **Department: Phillosophy**





















#### Name of the Teacher: Mr Debeswar Baruah

#### **Department: History**





















#### Name of the Teacher: Mr DulenGogoi

## **Department: History**





















#### Name of the Teacher: Mr Debo Prasad Gogoi

## **Department: History**





















#### Name of the Teacher:Dr. Tasadduk Amanul Hussain

## **Department: Physics**





















# Students' Feedback on Individual Teacher, 2020-2021

Feedback from the odd semester students was taken during January, 2022 on teachers of the College. For this purpose, students were asked to give rate of the courses on the following attributes using following10-point scale on under mentioned parameters and accordingly all those were diagrammatically analysed and reported.

#### Parameters:

- Knowledge base of the teacher
- Communication Skillsin terms of articulation and comprehensibility
- Sincerity/Commitment of the teacher
- Interest generated by the teacher
- Ability to integrate course material with environment/other issues, to provide a broader perspective
- Ability to integrate content with other courses
- Accessibility of the teacher in and out of the class(inc