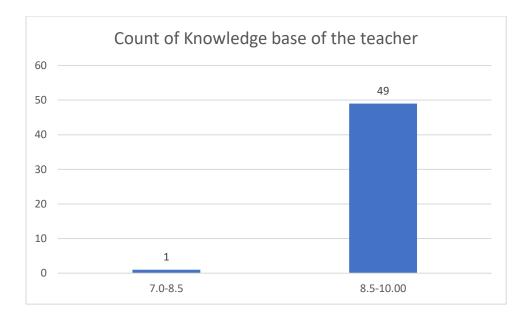

#### Parameters:

- Knowledge base of the teacher
- Communication Skillsin terms of articulation and comprehensibility
- Sincerity/Commitment of the teacher
- Interest generated by the teacher
- Ability to integrate course material with environment/other issues, to provide a broader perspective
- Ability to integrate content with other courses
- Accessibility of the teacher in and out of the class(includes availability of the teacher to motivate further study and discussion outside class)
- Ability to design quizzes/Test/assignments/examinations and projects to evaluate students understanding of the course
- Provision of sufficient time for feedback
- Overall rating

Name of the Teacher: Mousumi Boruah

Department of Assamese

Knowledge base of the teacher