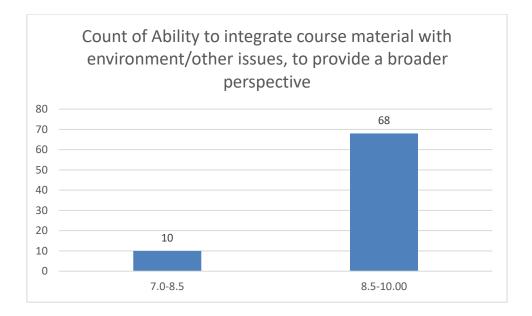

# Students' Feedback on Individual Teacher, 2020-2021

Feedback from the odd semester students was taken during January, 2022 on teachers of the College. For this purpose, students were asked to give rate of the courses on the following attributes using following10-point scale on under mentioned parameters and accordingly all those were diagrammatically analysed and reported.

#### Parameters:

- Knowledge base of the teacher
- Communication Skillsin terms of articulation and comprehensibility
- Sincerity/Commitment of the teacher
- Interest generated by the teacher
- Ability to integrate course material with environment/other issues, to provide a broader perspective
- Ability to integrate content with other courses
- Accessibility of the teacher in and out of the class(includes availability of the teacher to motivate further study and discussion outside class)
- Ability to design quizzes/Test/assignments/examinations and projects to evaluate students understanding of the course
- Provision of sufficient time for feedback
- Overall rating