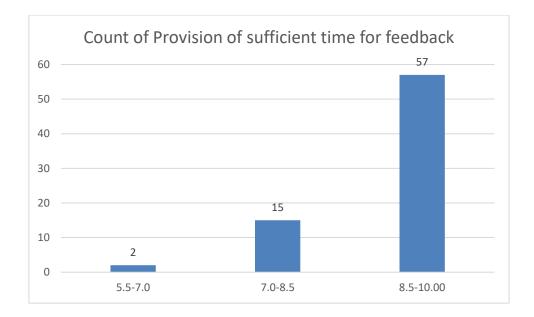

#### Parameters:

- Knowledge base of the teacher
- Communication Skillsin terms of articulation and comprehensibility
- Sincerity/Commitment of the teacher
- Interest generated by the teacher
- Ability to integrate course material with environment/other issues, to provide a broader perspective
- Ability to integrate content with other courses
- Accessibility of the teacher in and out of the class(includes availability of the teacher to motivate further study and discussion outside class)
- Ability to design quizzes/Test/assignments/examinations and projects to evaluate students understanding of the course
- Provision of sufficient time for feedback
- Overall rating