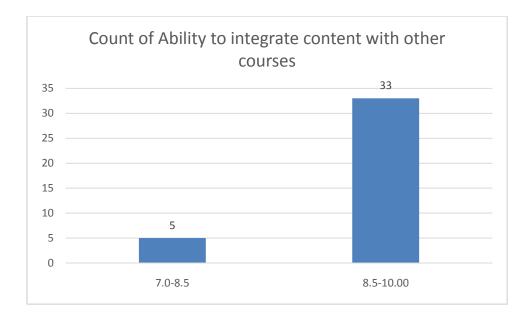

#### Parameters:

- Knowledge base of the teacher
- Communication Skillsin terms of articulation and comprehensibility
- Sincerity/Commitment of the teacher
- Interest generated by the teacher
- Ability to integrate course material with environment/other issues, to provide a broader perspective
- Ability to integrate content with other courses
- Accessibility of the teacher in and out of the class(includes availability of the teacher to motivate further study and discussion outside class)
- Ability to design quizzes/Test/assignments/examinations and projects to evaluate students understanding of the course
- Provision of sufficient time for feedback
- Overall rating