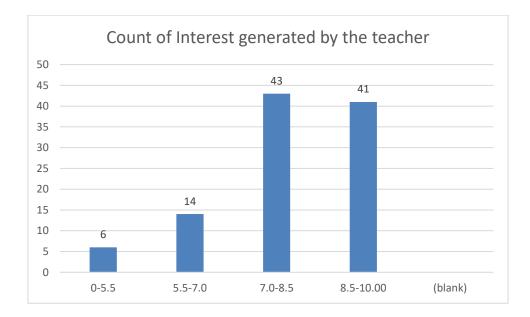

# Students' Feedback on Individual Teacher, 2020-2021

Feedback from the odd semester students was taken during January, 2022 on teachers of the College. For this purpose, students were asked to give rate of the courses on the following attributes using following10-point scale on under mentioned parameters and accordingly all those were diagrammatically analysed and reported.

#### Parameters:

- Knowledge base of the teacher
- Communication Skillsin terms of articulation and comprehensibility
- Sincerity/Commitment of the teacher
- Interest generated by the teacher
- Ability to integrate course material with environment/other issues, to provide a broader perspective
- Ability to integrate content with other courses
- Accessibility of the teacher in and out of the class(includes availability of the teacher to motivate further study and discussion outside class)
- Ability to design quizzes/Test/assignments/examinations and projects to evaluate students understanding of the course
- Provision of sufficient time for feedback
- Overall rating