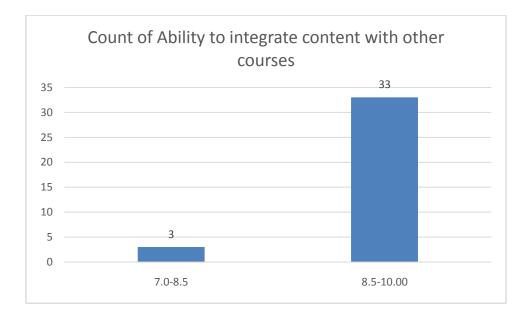

#### Parameters:

- Knowledge base of the teacher
- Communication Skillsin terms of articulation and comprehensibility
- Sincerity/Commitment of the teacher
- Interest generated by the teacher
- Ability to integrate course material with environment/other issues, to provide a broader perspective
- Ability to integrate content with other courses
- Accessibility of the teacher in and out of the class(includes availability of the teacher to motivate further study and discussion outside class)
- Ability to design quizzes/Test/assignments/examinations and projects to evaluate students understanding of the course
- Provision of sufficient time for feedback
- Overall rating