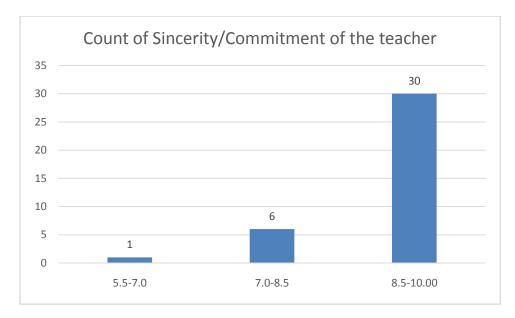

#### Parameters:

- Knowledge base of the teacher
- Communication Skillsin terms of articulation and comprehensibility
- Sincerity/Commitment of the teacher
- Interest generated by the teacher
- Ability to integrate course material with environment/other issues, to provide a broader perspective
- Ability to integrate content with other courses
- Accessibility of the teacher in and out of the class(includes availability of the teacher to motivate further study and discussion outside class)
- Ability to design quizzes/Test/assignments/examinations and projects to evaluate students understanding of the course
- Provision of sufficient time for feedback
- Overall rating