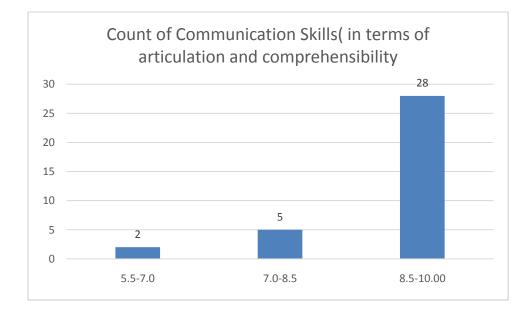

### Communication Skills

Name of the Teacher: Dr. Jyotirmoyee Bhattacharya

Name of the Teacher: Dr Jaya Kalita

Name of the Teacher: Dhruba Kr Sardar