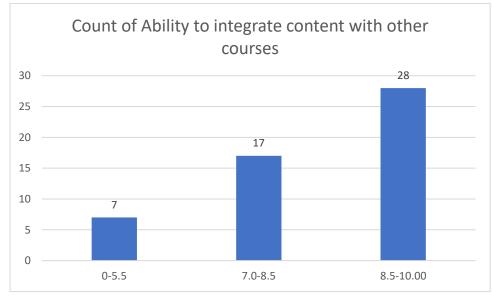

#### Parameters:

- Knowledge base of the teacher
- Communication Skillsin terms of articulation and comprehensibility
- Sincerity/Commitment of the teacher
- Interest generated by the teacher
- Ability to integrate course material with environment/other issues, to provide a broader perspective
- Ability to integrate content with other courses
- Accessibility of the teacher in and out of the class(includes availability of the teacher to motivate further study and discussion outside class)
- Ability to design quizzes/Test/assignments/examinations and projects to evaluate students understanding of the course
- Provision of sufficient time for feedback
- Overall rating