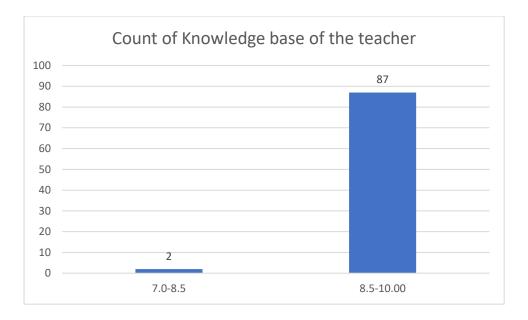

#### Parameters:

- Knowledge base of the teacher
- Communication Skillsin terms of articulation and comprehensibility
- Sincerity/Commitment of the teacher
- Interest generated by the teacher
- Ability to integrate course material with environment/other issues, to provide a broader perspective
- Ability to integrate content with other courses
- Accessibility of the teacher in and out of the class(includes availability of the teacher to motivate further study and discussion outside class)
- Ability to design quizzes/Test/assignments/examinations and projects to evaluate students understanding of the course
- Provision of sufficient time for feedback
- Overall rating