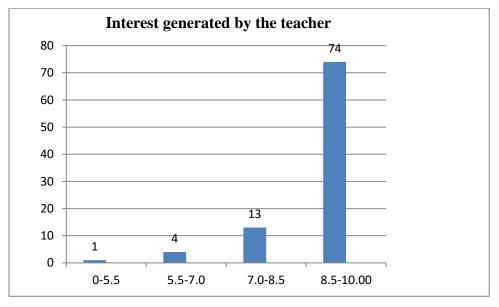

#### Parameters:

- Knowledge base of the teacher
- Communication Skillsin terms of articulation and comprehensibility
- Sincerity/Commitment of the teacher
- Interest generated by the teacher
- Ability to integrate course material with environment/other issues, to provide a broader perspective
- Ability to integrate content with other courses
- Accessibility of the teacher in and out of the class(includes availability of the teacher to motivate further study and discussion outside class)
- Ability to design quizzes/Test/assignments/examinations and projects to evaluate students understanding of the course
- Provision of sufficient time for feedback
- Overall rating