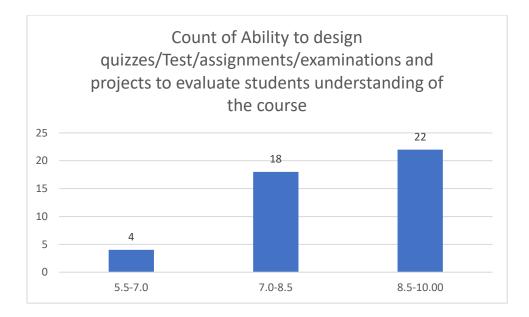

# Students' Feedback on Individual Teacher, 2020-2021

Feedback from the odd semester students was taken during January, 2022 on teachers of the College. For this purpose, students were asked to give rate of the courses on the following attributes using following10-point scale on under mentioned parameters and accordingly all those were diagrammatically analysed and reported.

#### Parameters:

- Knowledge base of the teacher
- Communication Skillsin terms of articulation and comprehensibility
- Sincerity/Commitment of the teacher
- Interest generated by the teacher
- Ability to integrate course material with environment/other issues, to provide a broader perspective
- Ability to integrate content with other courses
- Accessibility of the teacher in and out of the class(includes availability of the teacher to motivate further study and discussion outside class)
- Ability to design quizzes/Test/assignments/examinations and projects to evaluate students understanding of the course
- Provision of sufficient time for feedback
- Overall rating