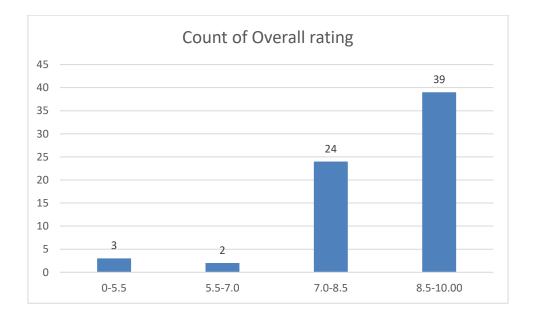

# Students' Feedback on Individual Teacher, 2020-2021

Feedback from the odd semester students was taken during January, 2022 on teachers of the College. For this purpose, students were asked to give rate of the courses on the following attributes using following10-point scale on under mentioned parameters and accordingly all those were diagrammatically analysed and reported.

#### Parameters:

- Knowledge base of the teacher
- Communication Skillsin terms of articulation and comprehensibility
- Sincerity/Commitment of the teacher
- Interest generated by the teacher
- Ability to integrate course material with environment/other issues, to provide a broader perspective
- Ability to integrate content with other courses
- Accessibility of the teacher in and out of the class(includes availability of the teacher to motivate further study and discussion outside class)
- Ability to design quizzes/Test/assignments/examinations and projects to evaluate students understanding of the course
- Provision of sufficient time for feedback
- Overall rating