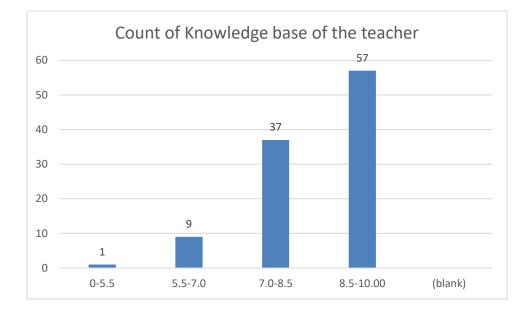

# Students' Feedback on Individual Teacher, 2020-2021

Feedback from the odd semester students was taken during January, 2022 on teachers of the College. For this purpose, students were asked to give rate of the courses on the following attributes using following10-point scale on under mentioned parameters and accordingly all those were diagrammatically analysed and reported.

#### Parameters:

- Knowledge base of the teacher
- Communication Skillsin terms of articulation and comprehensibility
- Sincerity/Commitment of the teacher
- Interest generated by the teacher
- Ability to integrate course material with environment/other issues, to provide a broader perspective
- Ability to integrate content with other courses
- Accessibility of the teacher in and out of the class(includes availability of the teacher to motivate further study and discussion outside class)
- Ability to design quizzes/Test/assignments/examinations and projects to evaluate students understanding of the course
- Provision of sufficient time for feedback
- Overall rating