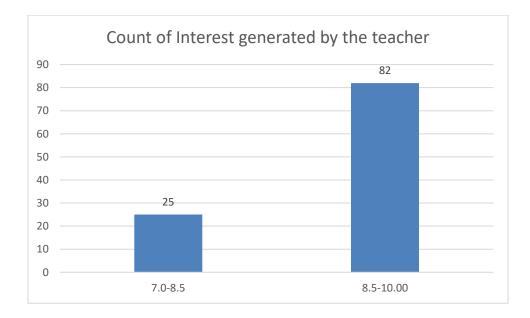

#### Parameters:

- Knowledge base of the teacher
- Communication Skillsin terms of articulation and comprehensibility
- Sincerity/Commitment of the teacher
- Interest generated by the teacher
- Ability to integrate course material with environment/other issues, to provide a broader perspective
- Ability to integrate content with other courses
- Accessibility of the teacher in and out of the class(includes availability of the teacher to motivate further study and discussion outside class)
- Ability to design quizzes/Test/assignments/examinations and projects to evaluate students understanding of the course
- Provision of sufficient time for feedback
- Overall rating