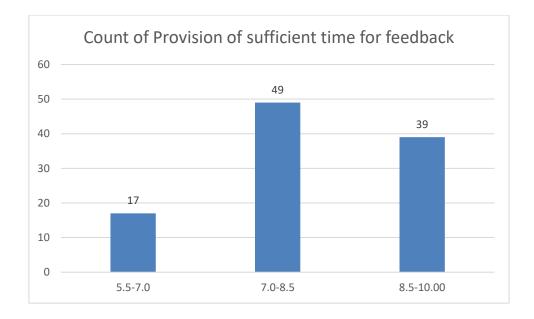

#### Parameters:

- Knowledge base of the teacher
- Communication Skillsin terms of articulation and comprehensibility
- Sincerity/Commitment of the teacher
- Interest generated by the teacher
- Ability to integrate course material with environment/other issues, to provide a broader perspective
- Ability to integrate content with other courses
- Accessibility of the teacher in and out of the class(includes availability of the teacher to motivate further study and discussion outside class)
- Ability to design quizzes/Test/assignments/examinations and projects to evaluate students understanding of the course
- Provision of sufficient time for feedback
- Overall rating