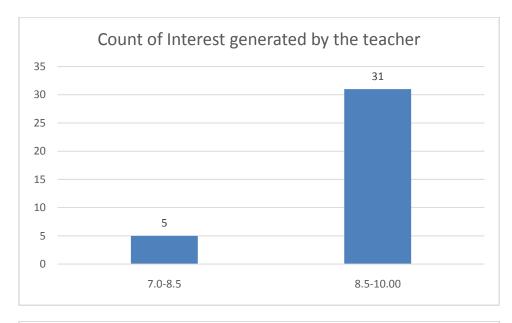

#### Parameters:

- Knowledge base of the teacher
- Communication Skillsin terms of articulation and comprehensibility
- Sincerity/Commitment of the teacher
- Interest generated by the teacher
- Ability to integrate course material with environment/other issues, to provide a broader perspective
- Ability to integrate content with other courses
- Accessibility of the teacher in and out of the class(includes availability of the teacher to motivate further study and discussion outside class)
- Ability to design quizzes/Test/assignments/examinations and projects to evaluate students understanding of the course
- Provision of sufficient time for feedback
- Overall rating