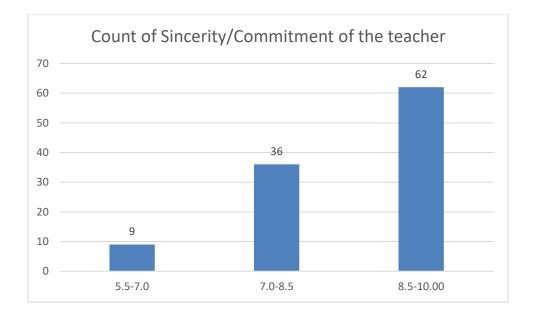

#### Parameters:

- Knowledge base of the teacher
- Communication Skillsin terms of articulation and comprehensibility
- Sincerity/Commitment of the teacher
- Interest generated by the teacher
- Ability to integrate course material with environment/other issues, to provide a broader perspective
- Ability to integrate content with other courses
- Accessibility of the teacher in and out of the class(includes availability of the teacher to motivate further study and discussion outside class)
- Ability to design quizzes/Test/assignments/examinations and projects to evaluate students understanding of the course
- Provision of sufficient time for feedback
- Overall rating