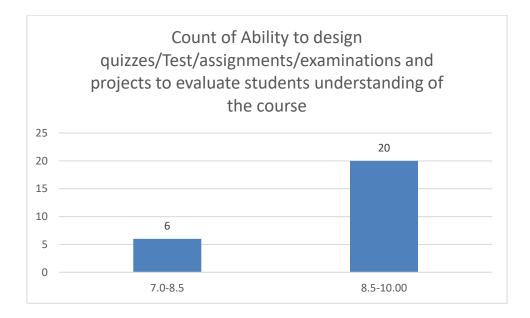

#### Parameters:

- Knowledge base of the teacher
- Communication Skillsin terms of articulation and comprehensibility
- Sincerity/Commitment of the teacher
- Interest generated by the teacher
- Ability to integrate course material with environment/other issues, to provide a broader perspective
- Ability to integrate content with other courses
- Accessibility of the teacher in and out of the class(includes availability of the teacher to motivate further study and discussion outside class)
- Ability to design quizzes/Test/assignments/examinations and projects to evaluate students understanding of the course
- Provision of sufficient time for feedback
- Overall rating