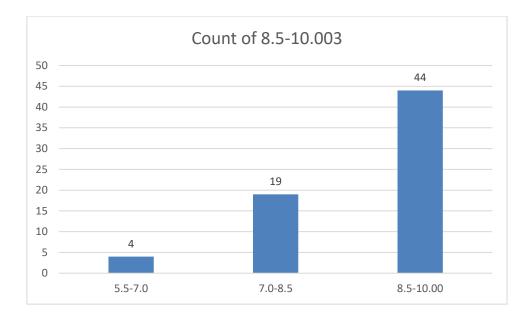

# Students' Feedback on Individual Teacher, 2020-2021

Feedback from the odd semester students was taken during January, 2022 on teachers of the College. For this purpose, students were asked to give rate of the courses on the following attributes using following10-point scale on under mentioned parameters and accordingly all those were diagrammatically analysed and reported.