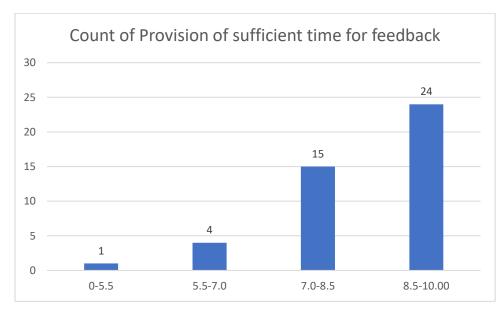

#### Parameters:

- Knowledge base of the teacher
- Communication Skillsin terms of articulation and comprehensibility
- Sincerity/Commitment of the teacher
- Interest generated by the teacher
- Ability to integrate course material with environment/other issues, to provide a broader perspective
- Ability to integrate content with other courses
- Accessibility of the teacher in and out of the class(includes availability of the teacher to motivate further study and discussion outside class)
- Ability to design quizzes/Test/assignments/examinations and projects to evaluate students understanding of the course
- Provision of sufficient time for feedback
- Overall rating