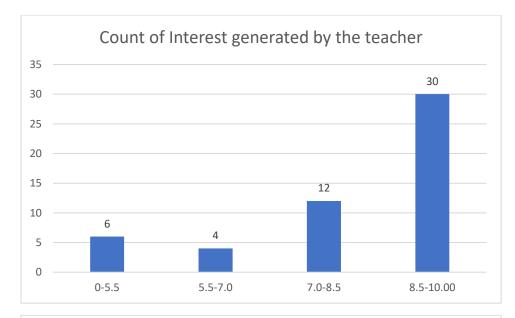

#### Parameters:

- Knowledge base of the teacher
- Communication Skillsin terms of articulation and comprehensibility
- Sincerity/Commitment of the teacher
- Interest generated by the teacher
- Ability to integrate course material with environment/other issues, to provide a broader perspective
- Ability to integrate content with other courses
- Accessibility of the teacher in and out of the class(includes availability of the teacher to motivate further study and discussion outside class)
- Ability to design quizzes/Test/assignments/examinations and projects to evaluate students understanding of the course
- Provision of sufficient time for feedback
- Overall rating