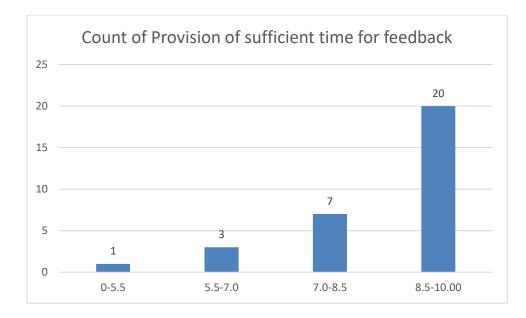

#### Parameters:

- Knowledge base of the teacher
- Communication Skillsin terms of articulation and comprehensibility
- Sincerity/Commitment of the teacher
- Interest generated by the teacher
- Ability to integrate course material with environment/other issues, to provide a broader perspective
- Ability to integrate content with other courses
- Accessibility of the teacher in and out of the class(includes availability of the teacher to motivate further study and discussion outside class)
- Ability to design quizzes/Test/assignments/examinations and projects to evaluate students understanding of the course
- Provision of sufficient time for feedback
- Overall rating