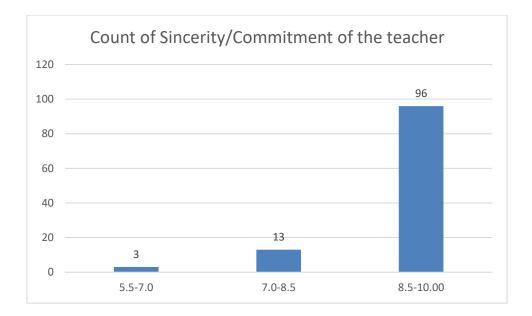

# Students' Feedback on Individual Teacher, 2020-2021

Feedback from the odd semester students was taken during January, 2022 on teachers of the College. For this purpose, students were asked to give rate of the courses on the following attributes using following10-point scale on under mentioned parameters and accordingly all those were diagrammatically analysed and reported.

#### Parameters:

- Knowledge base of the teacher
- Communication Skillsin terms of articulation and comprehensibility
- Sincerity/Commitment of the teacher
- Interest generated by the teacher
- Ability to integrate course material with environment/other issues, to provide a broader perspective
- Ability to integrate content with other courses
- Accessibility of the teacher in and out of the class(includes availability of the teacher to motivate further study and discussion outside class)
- Ability to design quizzes/Test/assignments/examinations and projects to evaluate students understanding of the course
- Provision of sufficient time for feedback
- Overall rating