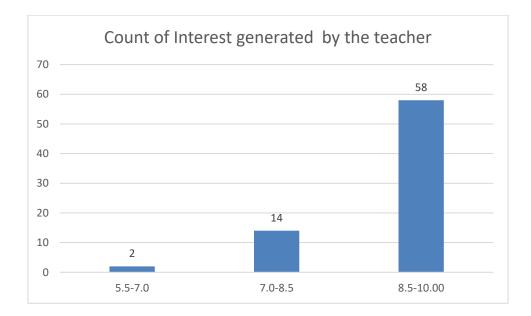

#### Parameters:

- Knowledge base of the teacher
- Communication Skillsin terms of articulation and comprehensibility
- Sincerity/Commitment of the teacher
- Interest generated by the teacher
- Ability to integrate course material with environment/other issues, to provide a broader perspective
- Ability to integrate content with other courses
- Accessibility of the teacher in and out of the class(includes availability of the teacher to motivate further study and discussion outside class)
- Ability to design quizzes/Test/assignments/examinations and projects to evaluate students understanding of the course
- Provision of sufficient time for feedback
- Overall rating