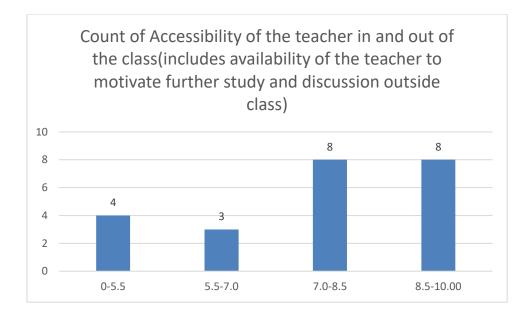

#### Parameters:

- Knowledge base of the teacher
- Communication Skillsin terms of articulation and comprehensibility
- Sincerity/Commitment of the teacher
- Interest generated by the teacher
- Ability to integrate course material with environment/other issues, to provide a broader perspective
- Ability to integrate content with other courses
- Accessibility of the teacher in and out of the class(includes availability of the teacher to motivate further study and discussion outside class)
- Ability to design quizzes/Test/assignments/examinations and projects to evaluate students understanding of the course
- Provision of sufficient time for feedback
- Overall rating