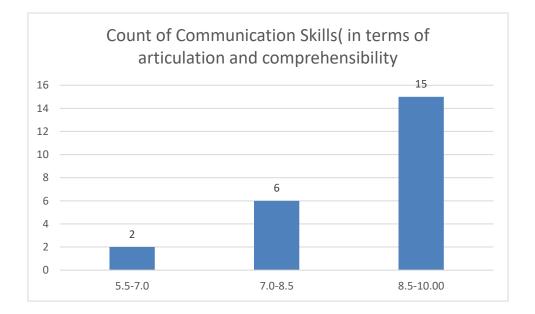

#### Parameters:

- Knowledge base of the teacher
- Communication Skillsin terms of articulation and comprehensibility
- Sincerity/Commitment of the teacher
- Interest generated by the teacher
- Ability to integrate course material with environment/other issues, to provide a broader perspective
- Ability to integrate content with other courses
- Accessibility of the teacher in and out of the class(includes availability of the teacher to motivate further study and discussion outside class)
- Ability to design quizzes/Test/assignments/examinations and projects to evaluate students understanding of the course
- Provision of sufficient time for feedback
- Overall rating

### Communication Skills

Name of the Teacher: Dr. Jyotirmoyee Bhattacharya

Name of the Teacher: Dr Jaya Kalita

Name of the Teacher: Dhruba Kr Sardar