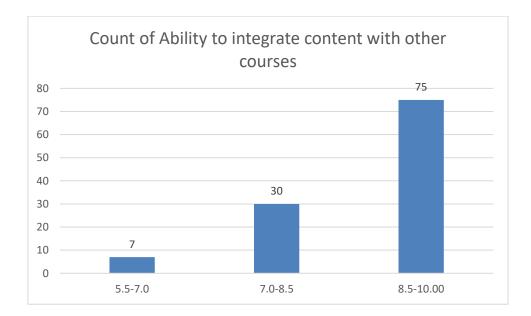

# Students' Feedback on Individual Teacher, 2020-2021

Feedback from the odd semester students was taken during January, 2022 on teachers of the College. For this purpose, students were asked to give rate of the courses on the following attributes using following10-point scale on under mentioned parameters and accordingly all those were diagrammatically analysed and reported.

#### Parameters:

- Knowledge base of the teacher
- Communication Skillsin terms of articulation and comprehensibility
- Sincerity/Commitment of the teacher
- Interest generated by the teacher
- Ability to integrate course material with environment/other issues, to provide a broader perspective
- Ability to integrate content with other courses
- Accessibility of the teacher in and out of the class(includes availability of the teacher to motivate further study and discussion outside class)
- Ability to design quizzes/Test/assignments/examinations and projects to evaluate students understanding of the course
- Provision of sufficient time for feedback
- Overall rating