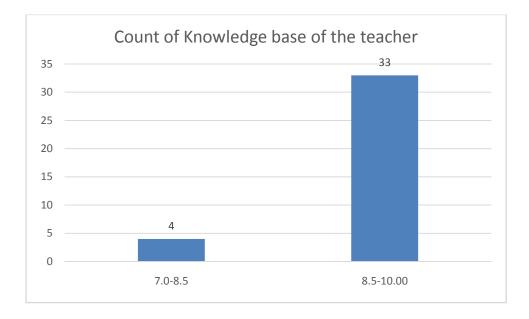

#### Parameters:

- Knowledge base of the teacher
- Communication Skillsin terms of articulation and comprehensibility
- Sincerity/Commitment of the teacher
- Interest generated by the teacher
- Ability to integrate course material with environment/other issues, to provide a broader perspective
- Ability to integrate content with other courses
- Accessibility of the teacher in and out of the class(includes availability of the teacher to motivate further study and discussion outside class)
- Ability to design quizzes/Test/assignments/examinations and projects to evaluate students understanding of the course
- Provision of sufficient time for feedback
- Overall rating