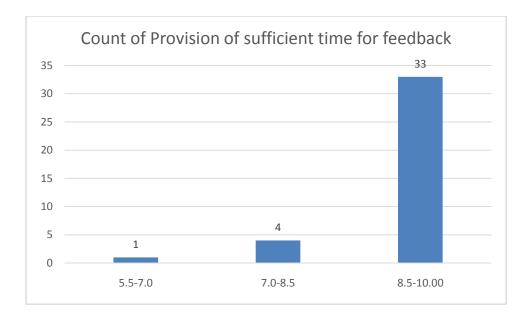

#### Parameters:

- Knowledge base of the teacher
- Communication Skillsin terms of articulation and comprehensibility
- Sincerity/Commitment of the teacher
- Interest generated by the teacher
- Ability to integrate course material with environment/other issues, to provide a broader perspective
- Ability to integrate content with other courses
- Accessibility of the teacher in and out of the class(includes availability of the teacher to motivate further study and discussion outside class)
- Ability to design quizzes/Test/assignments/examinations and projects to evaluate students understanding of the course
- Provision of sufficient time for feedback
- Overall rating