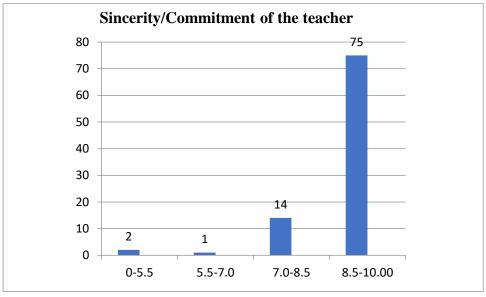

#### Parameters:

- Knowledge base of the teacher
- Communication Skillsin terms of articulation and comprehensibility
- Sincerity/Commitment of the teacher
- Interest generated by the teacher
- Ability to integrate course material with environment/other issues, to provide a broader perspective
- Ability to integrate content with other courses
- Accessibility of the teacher in and out of the class(includes availability of the teacher to motivate further study and discussion outside class)
- Ability to design quizzes/Test/assignments/examinations and projects to evaluate students understanding of the course
- Provision of sufficient time for feedback
- Overall rating