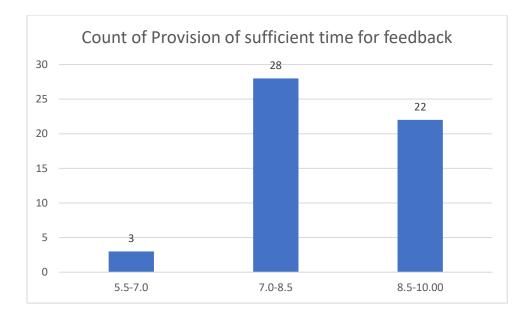

#### Parameters:

- Knowledge base of the teacher
- Communication Skillsin terms of articulation and comprehensibility
- Sincerity/Commitment of the teacher
- Interest generated by the teacher
- Ability to integrate course material with environment/other issues, to provide a broader perspective
- Ability to integrate content with other courses
- Accessibility of the teacher in and out of the class(includes availability of the teacher to motivate further study and discussion outside class)
- Ability to design quizzes/Test/assignments/examinations and projects to evaluate students understanding of the course
- Provision of sufficient time for feedback
- Overall rating