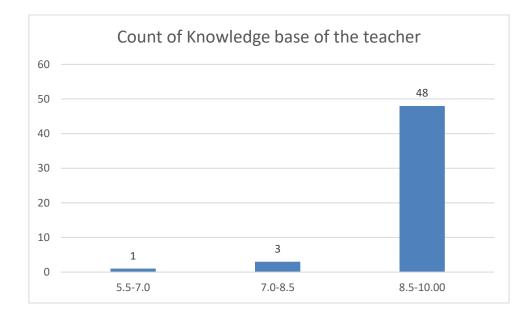

# Students' Feedback on Individual Teacher, 2020-2021

Feedback from the odd semester students was taken during January, 2022 on teachers of the College. For this purpose, students were asked to give rate of the courses on the following attributes using following10-point scale on under mentioned parameters and accordingly all those were diagrammatically analysed and reported.

#### Parameters:

- Knowledge base of the teacher
- Communication Skillsin terms of articulation and comprehensibility
- Sincerity/Commitment of the teacher
- Interest generated by the teacher
- Ability to integrate course material with environment/other issues, to provide a broader perspective
- Ability to integrate content with other courses
- Accessibility of the teacher in and out of the class(includes availability of the teacher to motivate further study and discussion outside class)
- Ability to design quizzes/Test/assignments/examinations and projects to evaluate students understanding of the course
- Provision of sufficient time for feedback
- Overall rating