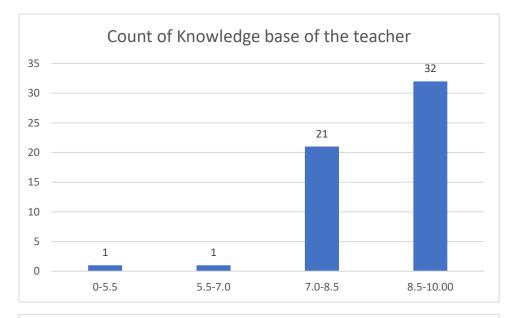

#### Parameters:

- Knowledge base of the teacher
- Communication Skillsin terms of articulation and comprehensibility
- Sincerity/Commitment of the teacher
- Interest generated by the teacher
- Ability to integrate course material with environment/other issues, to provide a broader perspective
- Ability to integrate content with other courses
- Accessibility of the teacher in and out of the class(includes availability of the teacher to motivate further study and discussion outside class)
- Ability to design quizzes/Test/assignments/examinations and projects to evaluate students understanding of the course
- Provision of sufficient time for feedback
- Overall rating