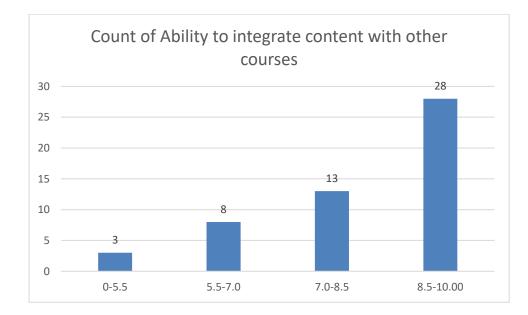

#### Parameters:

- Knowledge base of the teacher
- Communication Skillsin terms of articulation and comprehensibility
- Sincerity/Commitment of the teacher
- Interest generated by the teacher
- Ability to integrate course material with environment/other issues, to provide a broader perspective
- Ability to integrate content with other courses
- Accessibility of the teacher in and out of the class(includes availability of the teacher to motivate further study and discussion outside class)
- Ability to design quizzes/Test/assignments/examinations and projects to evaluate students understanding of the course
- Provision of sufficient time for feedback
- Overall rating