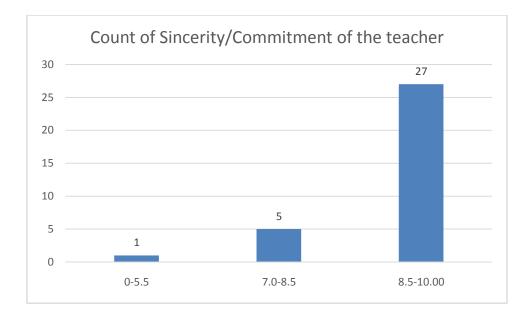

#### Parameters:

- Knowledge base of the teacher
- Communication Skillsin terms of articulation and comprehensibility
- Sincerity/Commitment of the teacher
- Interest generated by the teacher
- Ability to integrate course material with environment/other issues, to provide a broader perspective
- Ability to integrate content with other courses
- Accessibility of the teacher in and out of the class(includes availability of the teacher to motivate further study and discussion outside class)
- Ability to design quizzes/Test/assignments/examinations and projects to evaluate students understanding of the course
- Provision of sufficient time for feedback
- Overall rating