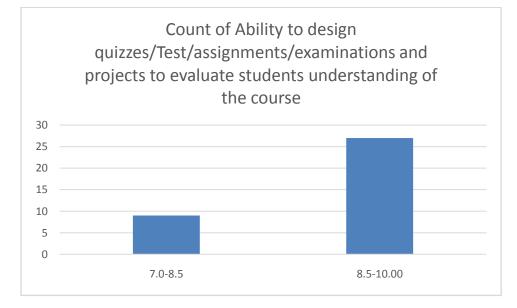

#### Parameters:

- Knowledge base of the teacher
- Communication Skillsin terms of articulation and comprehensibility
- Sincerity/Commitment of the teacher
- Interest generated by the teacher
- Ability to integrate course material with environment/other issues, to provide a broader perspective
- Ability to integrate content with other courses
- Accessibility of the teacher in and out of the class(includes availability of the teacher to motivate further study and discussion outside class)
- Ability to design quizzes/Test/assignments/examinations and projects to evaluate students understanding of the course
- Provision of sufficient time for feedback
- Overall rating