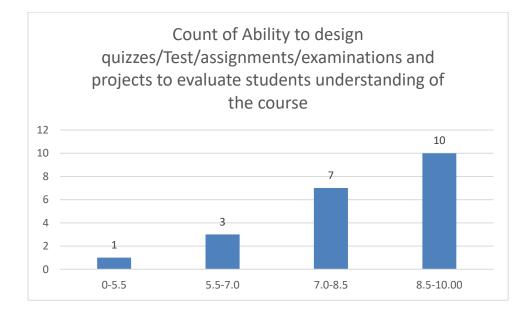

#### Parameters:

- Knowledge base of the teacher
- Communication Skillsin terms of articulation and comprehensibility
- Sincerity/Commitment of the teacher
- Interest generated by the teacher
- Ability to integrate course material with environment/other issues, to provide a broader perspective
- Ability to integrate content with other courses
- Accessibility of the teacher in and out of the class(includes availability of the teacher to motivate further study and discussion outside class)
- Ability to design quizzes/Test/assignments/examinations and projects to evaluate students understanding of the course
- Provision of sufficient time for feedback
- Overall rating