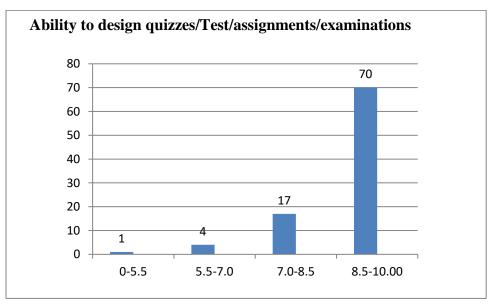

#### Parameters:

- Knowledge base of the teacher
- Communication Skillsin terms of articulation and comprehensibility
- Sincerity/Commitment of the teacher
- Interest generated by the teacher
- Ability to integrate course material with environment/other issues, to provide a broader perspective
- Ability to integrate content with other courses
- Accessibility of the teacher in and out of the class(includes availability of the teacher to motivate further study and discussion outside class)
- Ability to design quizzes/Test/assignments/examinations and projects to evaluate students understanding of the course
- Provision of sufficient time for feedback
- Overall rating