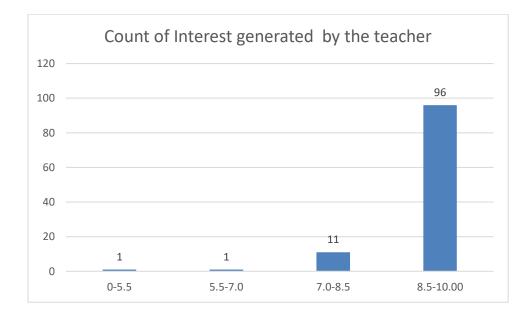

# Students' Feedback on Individual Teacher, 2020-2021

Feedback from the odd semester students was taken during January, 2022 on teachers of the College. For this purpose, students were asked to give rate of the courses on the following attributes using following10-point scale on under mentioned parameters and accordingly all those were diagrammatically analysed and reported.

#### Parameters:

- Knowledge base of the teacher
- Communication Skillsin terms of articulation and comprehensibility
- Sincerity/Commitment of the teacher
- Interest generated by the teacher
- Ability to integrate course material with environment/other issues, to provide a broader perspective
- Ability to integrate content with other courses
- Accessibility of the teacher in and out of the class(includes availability of the teacher to motivate further study and discussion outside class)
- Ability to design quizzes/Test/assignments/examinations and projects to evaluate students understanding of the course
- Provision of sufficient time for feedback
- Overall rating