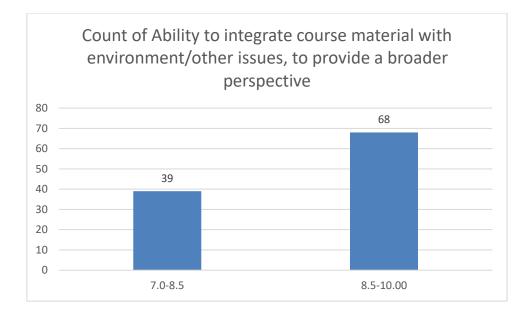

#### Parameters:

- Knowledge base of the teacher
- Communication Skillsin terms of articulation and comprehensibility
- Sincerity/Commitment of the teacher
- Interest generated by the teacher
- Ability to integrate course material with environment/other issues, to provide a broader perspective
- Ability to integrate content with other courses
- Accessibility of the teacher in and out of the class(includes availability of the teacher to motivate further study and discussion outside class)
- Ability to design quizzes/Test/assignments/examinations and projects to evaluate students understanding of the course
- Provision of sufficient time for feedback
- Overall rating