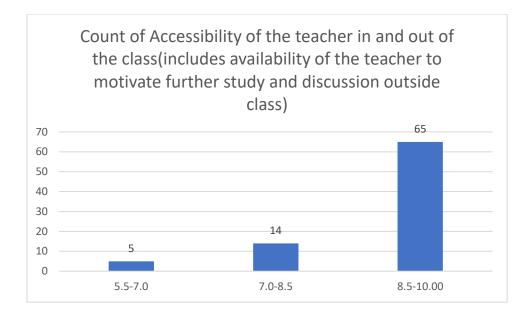

# Students' Feedback on Individual Teacher, 2020-2021

Feedback from the odd semester students was taken during January, 2022 on teachers of the College. For this purpose, students were asked to give rate of the courses on the following attributes using following10-point scale on under mentioned parameters and accordingly all those were diagrammatically analysed and reported.

#### Parameters:

- Knowledge base of the teacher
- Communication Skillsin terms of articulation and comprehensibility
- Sincerity/Commitment of the teacher
- Interest generated by the teacher
- Ability to integrate course material with environment/other issues, to provide a broader perspective
- Ability to integrate content with other courses
- Accessibility of the teacher in and out of the class(includes availability of the teacher to motivate further study and discussion outside class)
- Ability to design quizzes/Test/assignments/examinations and projects to evaluate students understanding of the course
- Provision of sufficient time for feedback
- Overall rating