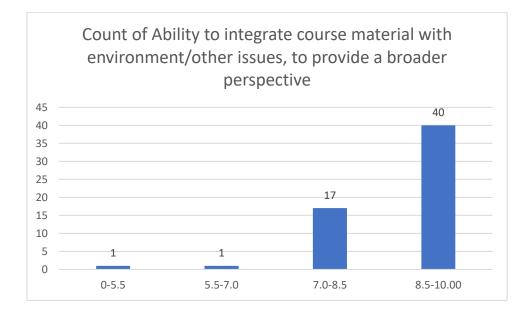

#### Parameters:

- Knowledge base of the teacher
- Communication Skillsin terms of articulation and comprehensibility
- Sincerity/Commitment of the teacher
- Interest generated by the teacher
- Ability to integrate course material with environment/other issues, to provide a broader perspective
- Ability to integrate content with other courses
- Accessibility of the teacher in and out of the class(includes availability of the teacher to motivate further study and discussion outside class)
- Ability to design quizzes/Test/assignments/examinations and projects to evaluate students understanding of the course
- Provision of sufficient time for feedback
- Overall rating