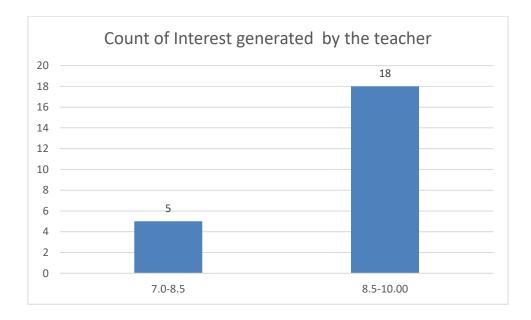

#### Parameters:

- Knowledge base of the teacher
- Communication Skillsin terms of articulation and comprehensibility
- Sincerity/Commitment of the teacher
- Interest generated by the teacher
- Ability to integrate course material with environment/other issues, to provide a broader perspective
- Ability to integrate content with other courses
- Accessibility of the teacher in and out of the class(includes availability of the teacher to motivate further study and discussion outside class)
- Ability to design quizzes/Test/assignments/examinations and projects to evaluate students understanding of the course
- Provision of sufficient time for feedback
- Overall rating