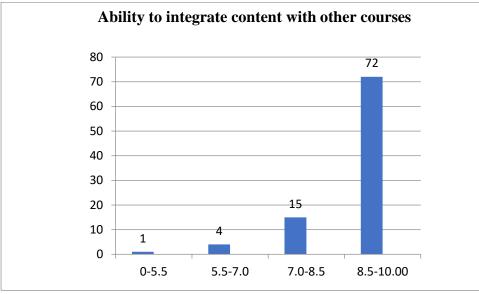

# Students' Feedback on Individual Teacher, 2020-2021

Feedback from the odd semester students was taken during January, 2022 on teachers of the College. For this purpose, students were asked to give rate of the courses on the following attributes using following10-point scale on under mentioned parameters and accordingly all those were diagrammatically analysed and reported.

#### Parameters:

- Knowledge base of the teacher
- Communication Skillsin terms of articulation and comprehensibility
- Sincerity/Commitment of the teacher
- Interest generated by the teacher
- Ability to integrate course material with environment/other issues, to provide a broader perspective
- Ability to integrate content with other courses
- Accessibility of the teacher in and out of the class(includes availability of the teacher to motivate further study and discussion outside class)
- Ability to design quizzes/Test/assignments/examinations and projects to evaluate students understanding of the course
- Provision of sufficient time for feedback
- Overall rating