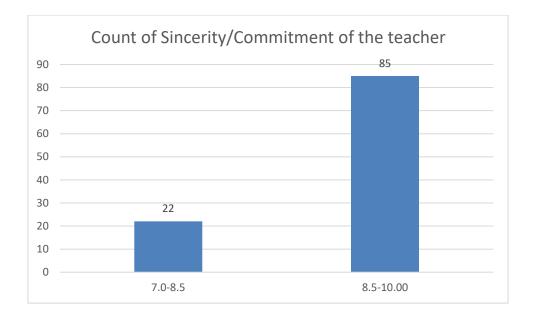

#### Parameters:

- Knowledge base of the teacher
- Communication Skillsin terms of articulation and comprehensibility
- Sincerity/Commitment of the teacher
- Interest generated by the teacher
- Ability to integrate course material with environment/other issues, to provide a broader perspective
- Ability to integrate content with other courses
- Accessibility of the teacher in and out of the class(includes availability of the teacher to motivate further study and discussion outside class)
- Ability to design quizzes/Test/assignments/examinations and projects to evaluate students understanding of the course
- Provision of sufficient time for feedback
- Overall rating