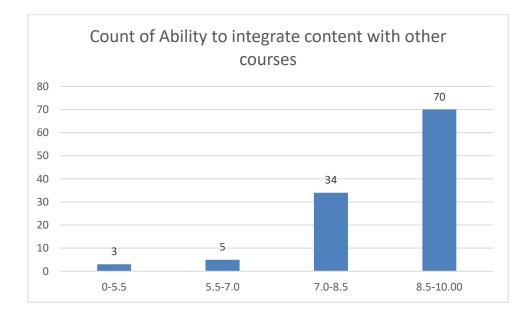

# Students' Feedback on Individual Teacher, 2020-2021

Feedback from the odd semester students was taken during January, 2022 on teachers of the College. For this purpose, students were asked to give rate of the courses on the following attributes using following10-point scale on under mentioned parameters and accordingly all those were diagrammatically analysed and reported.

#### Parameters:

- Knowledge base of the teacher
- Communication Skillsin terms of articulation and comprehensibility
- Sincerity/Commitment of the teacher
- Interest generated by the teacher
- Ability to integrate course material with environment/other issues, to provide a broader perspective
- Ability to integrate content with other courses
- Accessibility of the teacher in and out of the class(includes availability of the teacher to motivate further study and discussion outside class)
- Ability to design quizzes/Test/assignments/examinations and projects to evaluate students understanding of the course
- Provision of sufficient time for feedback
- Overall rating