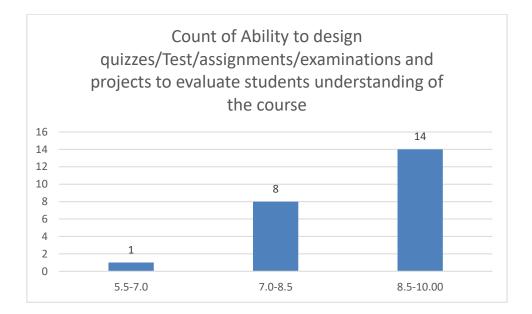

#### Parameters:

- Knowledge base of the teacher
- Communication Skillsin terms of articulation and comprehensibility
- Sincerity/Commitment of the teacher
- Interest generated by the teacher
- Ability to integrate course material with environment/other issues, to provide a broader perspective
- Ability to integrate content with other courses
- Accessibility of the teacher in and out of the class(includes availability of the teacher to motivate further study and discussion outside class)
- Ability to design quizzes/Test/assignments/examinations and projects to evaluate students understanding of the course
- Provision of sufficient time for feedback
- Overall rating