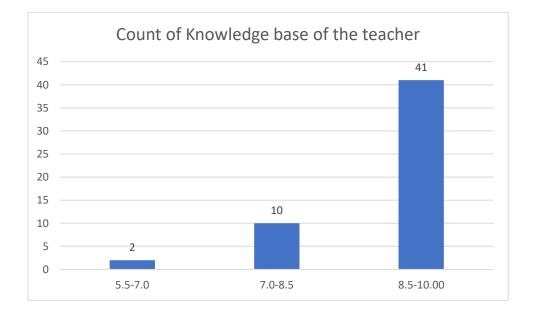

#### Parameters:

- Knowledge base of the teacher
- Communication Skillsin terms of articulation and comprehensibility
- Sincerity/Commitment of the teacher
- Interest generated by the teacher
- Ability to integrate course material with environment/other issues, to provide a broader perspective
- Ability to integrate content with other courses
- Accessibility of the teacher in and out of the class(includes availability of the teacher to motivate further study and discussion outside class)
- Ability to design quizzes/Test/assignments/examinations and projects to evaluate students understanding of the course
- Provision of sufficient time for feedback
- Overall rating