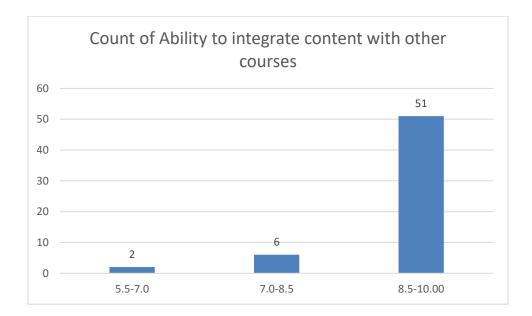

# Students' Feedback on Individual Teacher, 2020-2021

Feedback from the odd semester students was taken during January, 2022 on teachers of the College. For this purpose, students were asked to give rate of the courses on the following attributes using following10-point scale on under mentioned parameters and accordingly all those were diagrammatically analysed and reported.

#### Parameters:

- Knowledge base of the teacher
- Communication Skillsin terms of articulation and comprehensibility
- Sincerity/Commitment of the teacher
- Interest generated by the teacher
- Ability to integrate course material with environment/other issues, to provide a broader perspective
- Ability to integrate content with other courses
- Accessibility of the teacher in and out of the class(includes availability of the teacher to motivate further study and discussion outside class)
- Ability to design quizzes/Test/assignments/examinations and projects to evaluate students understanding of the course
- Provision of sufficient time for feedback
- Overall rating