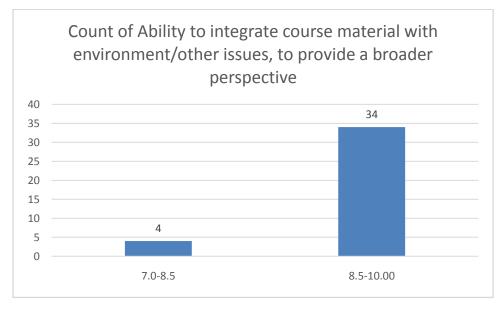

#### Parameters:

- Knowledge base of the teacher
- Communication Skillsin terms of articulation and comprehensibility
- Sincerity/Commitment of the teacher
- Interest generated by the teacher
- Ability to integrate course material with environment/other issues, to provide a broader perspective
- Ability to integrate content with other courses
- Accessibility of the teacher in and out of the class(includes availability of the teacher to motivate further study and discussion outside class)
- Ability to design quizzes/Test/assignments/examinations and projects to evaluate students understanding of the course
- Provision of sufficient time for feedback
- Overall rating