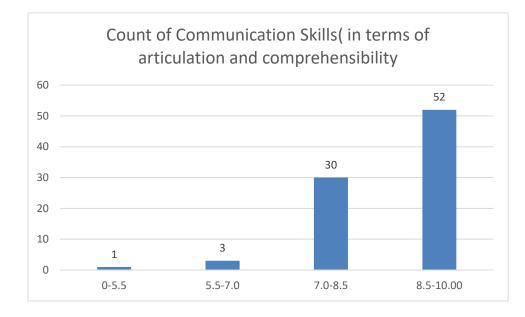

# Students' Feedback on Individual Teacher, 2020-2021

Feedback from the odd semester students was taken during January, 2022 on teachers of the College. For this purpose, students were asked to give rate of the courses on the following attributes using following10-point scale on under mentioned parameters and accordingly all those were diagrammatically analysed and reported.

#### Parameters:

- Knowledge base of the teacher
- Communication Skillsin terms of articulation and comprehensibility
- Sincerity/Commitment of the teacher
- Interest generated by the teacher
- Ability to integrate course material with environment/other issues, to provide a broader perspective
- Ability to integrate content with other courses
- Accessibility of the teacher in and out of the class(includes availability of the teacher to motivate further study and discussion outside class)
- Ability to design quizzes/Test/assignments/examinations and projects to evaluate students understanding of the course
- Provision of sufficient time for feedback
- Overall rating