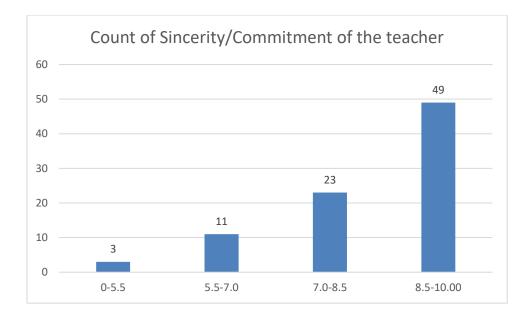

# Students' Feedback on Individual Teacher, 2020-2021

Feedback from the odd semester students was taken during January, 2022 on teachers of the College. For this purpose, students were asked to give rate of the courses on the following attributes using following10-point scale on under mentioned parameters and accordingly all those were diagrammatically analysed and reported.

#### Parameters:

- Knowledge base of the teacher
- Communication Skillsin terms of articulation and comprehensibility
- Sincerity/Commitment of the teacher
- Interest generated by the teacher
- Ability to integrate course material with environment/other issues, to provide a broader perspective
- Ability to integrate content with other courses
- Accessibility of the teacher in and out of the class(includes availability of the teacher to motivate further study and discussion outside class)
- Ability to design quizzes/Test/assignments/examinations and projects to evaluate students understanding of the course
- Provision of sufficient time for feedback
- Overall rating