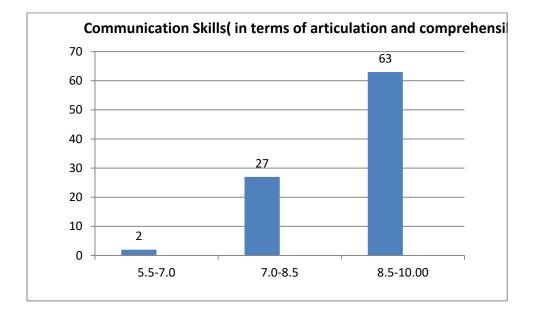

#### Parameters:

- Knowledge base of the teacher
- Communication Skillsin terms of articulation and comprehensibility
- Sincerity/Commitment of the teacher
- Interest generated by the teacher
- Ability to integrate course material with environment/other issues, to provide a broader perspective
- Ability to integrate content with other courses
- Accessibility of the teacher in and out of the class(includes availability of the teacher to motivate further study and discussion outside class)
- Ability to design quizzes/Test/assignments/examinations and projects to evaluate students understanding of the course
- Provision of sufficient time for feedback
- Overall rating

### Communication Skills

Name of the Teacher: Dr. Jyotirmoyee Bhattacharya

Name of the Teacher: Dr Jaya Kalita

Name of the Teacher: Dhruba Kr Sardar