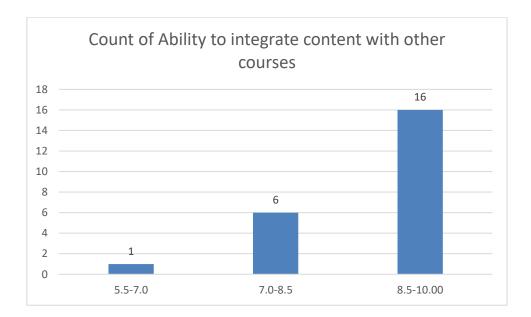

# Students' Feedback on Individual Teacher, 2020-2021

Feedback from the odd semester students was taken during January, 2022 on teachers of the College. For this purpose, students were asked to give rate of the courses on the following attributes using following10-point scale on under mentioned parameters and accordingly all those were diagrammatically analysed and reported.

#### Parameters:

- Knowledge base of the teacher
- Communication Skillsin terms of articulation and comprehensibility
- Sincerity/Commitment of the teacher
- Interest generated by the teacher
- Ability to integrate course material with environment/other issues, to provide a broader perspective
- Ability to integrate content with other courses
- Accessibility of the teacher in and out of the class(includes availability of the teacher to motivate further study and discussion outside class)
- Ability to design quizzes/Test/assignments/examinations and projects to evaluate students understanding of the course
- Provision of sufficient time for feedback
- Overall rating