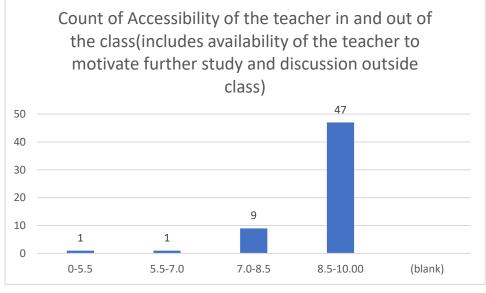

#### Parameters:

- Knowledge base of the teacher
- Communication Skillsin terms of articulation and comprehensibility
- Sincerity/Commitment of the teacher
- Interest generated by the teacher
- Ability to integrate course material with environment/other issues, to provide a broader perspective
- Ability to integrate content with other courses
- Accessibility of the teacher in and out of the class(includes availability of the teacher to motivate further study and discussion outside class)
- Ability to design quizzes/Test/assignments/examinations and projects to evaluate students understanding of the course
- Provision of sufficient time for feedback
- Overall rating