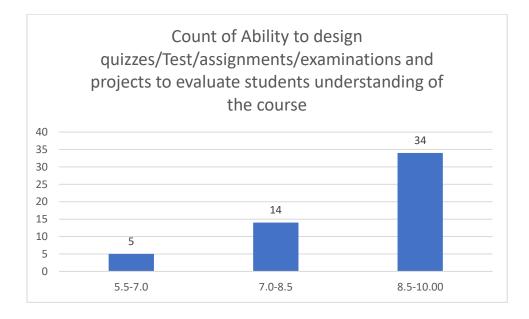

#### Parameters:

- Knowledge base of the teacher
- Communication Skillsin terms of articulation and comprehensibility
- Sincerity/Commitment of the teacher
- Interest generated by the teacher
- Ability to integrate course material with environment/other issues, to provide a broader perspective
- Ability to integrate content with other courses
- Accessibility of the teacher in and out of the class(includes availability of the teacher to motivate further study and discussion outside class)
- Ability to design quizzes/Test/assignments/examinations and projects to evaluate students understanding of the course
- Provision of sufficient time for feedback
- Overall rating