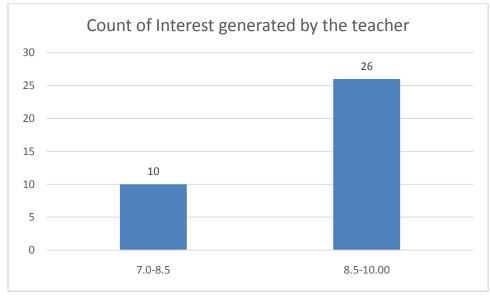

#### Parameters:

- Knowledge base of the teacher
- Communication Skillsin terms of articulation and comprehensibility
- Sincerity/Commitment of the teacher
- Interest generated by the teacher
- Ability to integrate course material with environment/other issues, to provide a broader perspective
- Ability to integrate content with other courses
- Accessibility of the teacher in and out of the class(includes availability of the teacher to motivate further study and discussion outside class)
- Ability to design quizzes/Test/assignments/examinations and projects to evaluate students understanding of the course
- Provision of sufficient time for feedback
- Overall rating