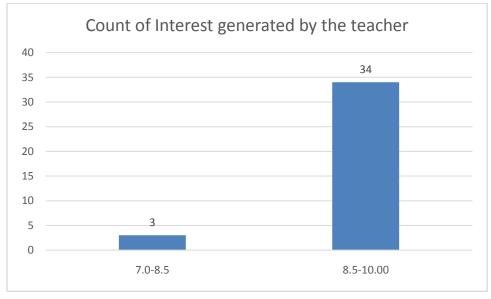

#### Parameters:

- Knowledge base of the teacher
- Communication Skillsin terms of articulation and comprehensibility
- Sincerity/Commitment of the teacher
- Interest generated by the teacher
- Ability to integrate course material with environment/other issues, to provide a broader perspective
- Ability to integrate content with other courses
- Accessibility of the teacher in and out of the class(includes availability of the teacher to motivate further study and discussion outside class)
- Ability to design quizzes/Test/assignments/examinations and projects to evaluate students understanding of the course
- Provision of sufficient time for feedback
- Overall rating