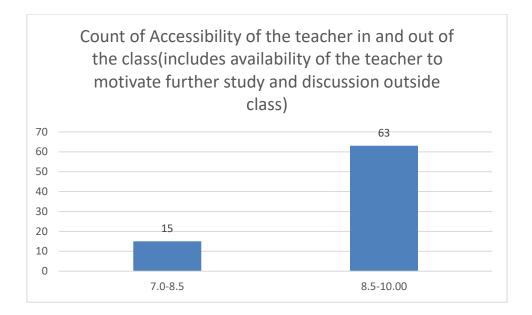

#### Parameters:

- Knowledge base of the teacher
- Communication Skillsin terms of articulation and comprehensibility
- Sincerity/Commitment of the teacher
- Interest generated by the teacher
- Ability to integrate course material with environment/other issues, to provide a broader perspective
- Ability to integrate content with other courses
- Accessibility of the teacher in and out of the class(includes availability of the teacher to motivate further study and discussion outside class)
- Ability to design quizzes/Test/assignments/examinations and projects to evaluate students understanding of the course
- Provision of sufficient time for feedback
- Overall rating