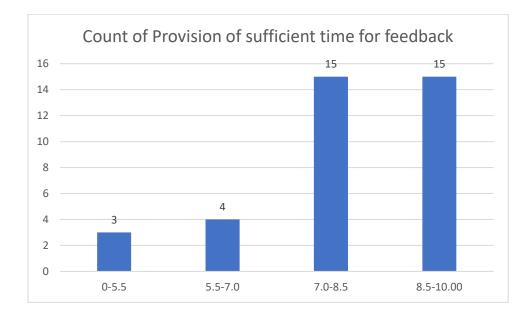

#### Parameters:

- Knowledge base of the teacher
- Communication Skillsin terms of articulation and comprehensibility
- Sincerity/Commitment of the teacher
- Interest generated by the teacher
- Ability to integrate course material with environment/other issues, to provide a broader perspective
- Ability to integrate content with other courses
- Accessibility of the teacher in and out of the class(includes availability of the teacher to motivate further study and discussion outside class)
- Ability to design quizzes/Test/assignments/examinations and projects to evaluate students understanding of the course
- Provision of sufficient time for feedback
- Overall rating