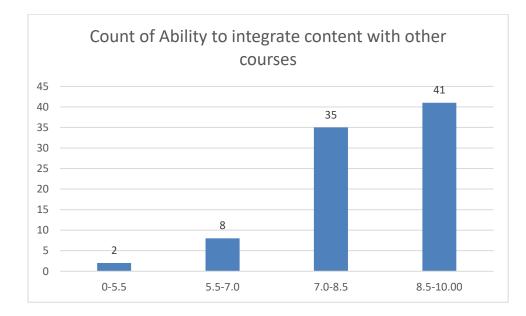

#### Parameters:

- Knowledge base of the teacher
- Communication Skillsin terms of articulation and comprehensibility
- Sincerity/Commitment of the teacher
- Interest generated by the teacher
- Ability to integrate course material with environment/other issues, to provide a broader perspective
- Ability to integrate content with other courses
- Accessibility of the teacher in and out of the class(includes availability of the teacher to motivate further study and discussion outside class)
- Ability to design quizzes/Test/assignments/examinations and projects to evaluate students understanding of the course
- Provision of sufficient time for feedback
- Overall rating