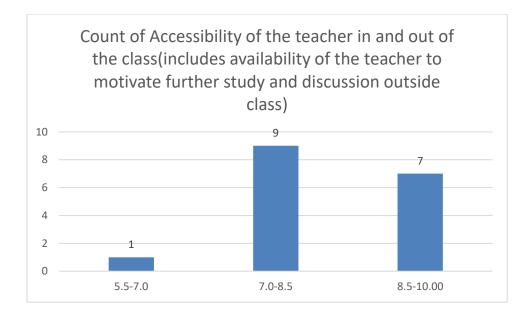

#### Parameters:

- Knowledge base of the teacher
- Communication Skillsin terms of articulation and comprehensibility
- Sincerity/Commitment of the teacher
- Interest generated by the teacher
- Ability to integrate course material with environment/other issues, to provide a broader perspective
- Ability to integrate content with other courses
- Accessibility of the teacher in and out of the class(includes availability of the teacher to motivate further study and discussion outside class)
- Ability to design quizzes/Test/assignments/examinations and projects to evaluate students understanding of the course
- Provision of sufficient time for feedback
- Overall rating