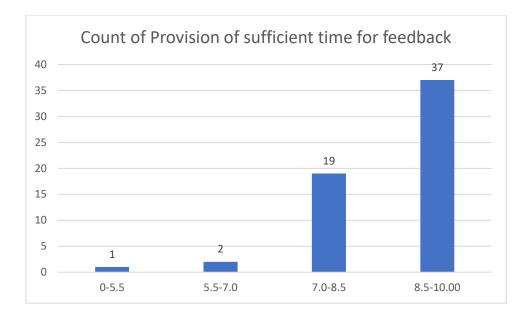

#### Parameters:

- Knowledge base of the teacher
- Communication Skillsin terms of articulation and comprehensibility
- Sincerity/Commitment of the teacher
- Interest generated by the teacher
- Ability to integrate course material with environment/other issues, to provide a broader perspective
- Ability to integrate content with other courses
- Accessibility of the teacher in and out of the class(includes availability of the teacher to motivate further study and discussion outside class)
- Ability to design quizzes/Test/assignments/examinations and projects to evaluate students understanding of the course
- Provision of sufficient time for feedback
- Overall rating