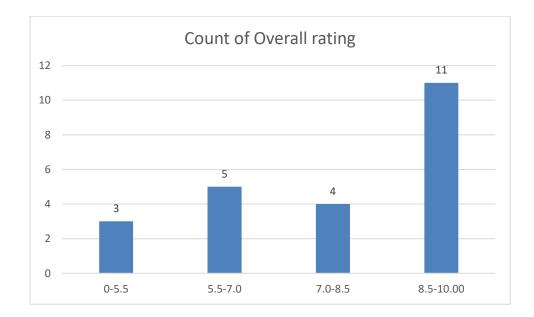

#### Parameters:

- Knowledge base of the teacher
- Communication Skillsin terms of articulation and comprehensibility
- Sincerity/Commitment of the teacher
- Interest generated by the teacher
- Ability to integrate course material with environment/other issues, to provide a broader perspective
- Ability to integrate content with other courses
- Accessibility of the teacher in and out of the class(includes availability of the teacher to motivate further study and discussion outside class)
- Ability to design quizzes/Test/assignments/examinations and projects to evaluate students understanding of the course
- Provision of sufficient time for feedback
- Overall rating