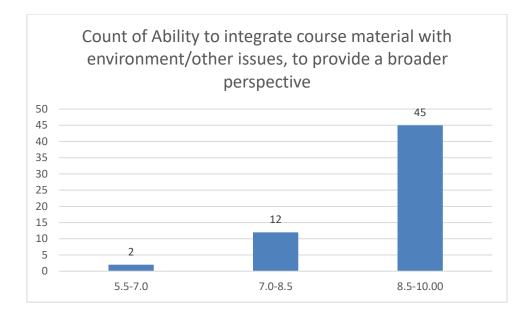

# Students' Feedback on Individual Teacher, 2020-2021

Feedback from the odd semester students was taken during January, 2022 on teachers of the College. For this purpose, students were asked to give rate of the courses on the following attributes using following10-point scale on under mentioned parameters and accordingly all those were diagrammatically analysed and reported.

#### Parameters:

- Knowledge base of the teacher
- Communication Skillsin terms of articulation and comprehensibility
- Sincerity/Commitment of the teacher
- Interest generated by the teacher
- Ability to integrate course material with environment/other issues, to provide a broader perspective
- Ability to integrate content with other courses
- Accessibility of the teacher in and out of the class(includes availability of the teacher to motivate further study and discussion outside class)
- Ability to design quizzes/Test/assignments/examinations and projects to evaluate students understanding of the course
- Provision of sufficient time for feedback
- Overall rating