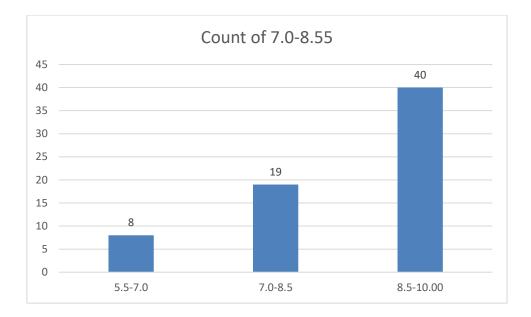

# Students' Feedback on Individual Teacher, 2020-2021

Feedback from the odd semester students was taken during January, 2022 on teachers of the College. For this purpose, students were asked to give rate of the courses on the following attributes using following10-point scale on under mentioned parameters and accordingly all those were diagrammatically analysed and reported.

#### Parameters:

- Knowledge base of the teacher
- Communication Skillsin terms of articulation and comprehensibility
- Sincerity/Commitment of the teacher
- Interest generated by the teacher
- Ability to integrate course material with environment/other issues, to provide a broader perspective
- Ability to integrate content with other courses
- Accessibility of the teacher in and out of the class(includes availability of the teacher to motivate further study and discussion outside class)
- Ability to design quizzes/Test/assignments/examinations and projects to evaluate students understanding of the course
- Provision of sufficient time for feedback
- Overall rating