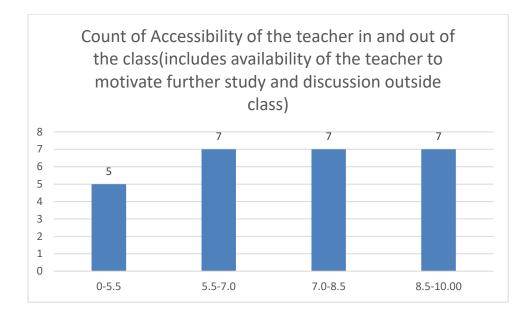

#### Parameters:

- Knowledge base of the teacher
- Communication Skillsin terms of articulation and comprehensibility
- Sincerity/Commitment of the teacher
- Interest generated by the teacher
- Ability to integrate course material with environment/other issues, to provide a broader perspective
- Ability to integrate content with other courses
- Accessibility of the teacher in and out of the class(includes availability of the teacher to motivate further study and discussion outside class)
- Ability to design quizzes/Test/assignments/examinations and projects to evaluate students understanding of the course
- Provision of sufficient time for feedback
- Overall rating