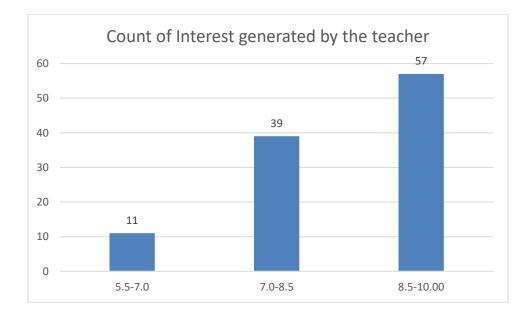

#### Parameters:

- Knowledge base of the teacher
- Communication Skillsin terms of articulation and comprehensibility
- Sincerity/Commitment of the teacher
- Interest generated by the teacher
- Ability to integrate course material with environment/other issues, to provide a broader perspective
- Ability to integrate content with other courses
- Accessibility of the teacher in and out of the class(includes availability of the teacher to motivate further study and discussion outside class)
- Ability to design quizzes/Test/assignments/examinations and projects to evaluate students understanding of the course
- Provision of sufficient time for feedback
- Overall rating