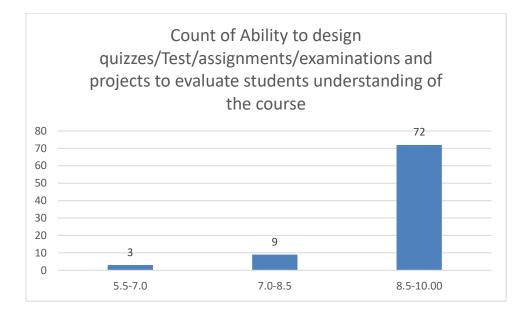

#### Parameters:

- Knowledge base of the teacher
- Communication Skillsin terms of articulation and comprehensibility
- Sincerity/Commitment of the teacher
- Interest generated by the teacher
- Ability to integrate course material with environment/other issues, to provide a broader perspective
- Ability to integrate content with other courses
- Accessibility of the teacher in and out of the class(includes availability of the teacher to motivate further study and discussion outside class)
- Ability to design quizzes/Test/assignments/examinations and projects to evaluate students understanding of the course
- Provision of sufficient time for feedback
- Overall rating