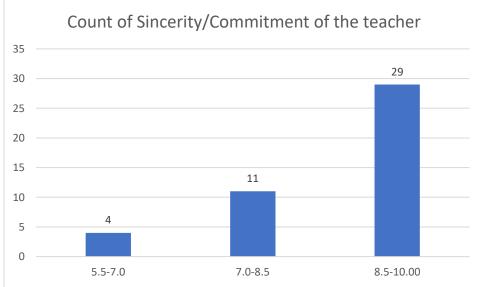

# Students' Feedback on Individual Teacher, 2020-2021

Feedback from the odd semester students was taken during January, 2022 on teachers of the College. For this purpose, students were asked to give rate of the courses on the following attributes using following10-point scale on under mentioned parameters and accordingly all those were diagrammatically analysed and reported.

#### Parameters:

- Knowledge base of the teacher
- Communication Skillsin terms of articulation and comprehensibility
- Sincerity/Commitment of the teacher
- Interest generated by the teacher
- Ability to integrate course material with environment/other issues, to provide a broader perspective
- Ability to integrate content with other courses
- Accessibility of the teacher in and out of the class(includes availability of the teacher to motivate further study and discussion outside class)
- Ability to design quizzes/Test/assignments/examinations and projects to evaluate students understanding of the course
- Provision of sufficient time for feedback
- Overall rating