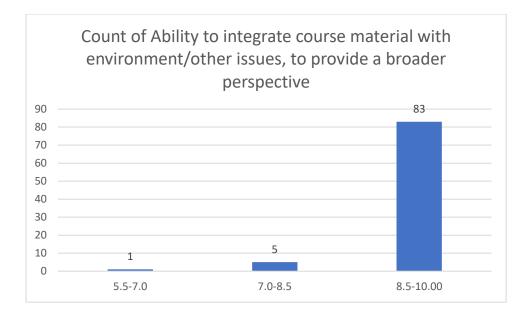

# Students' Feedback on Individual Teacher, 2020-2021

Feedback from the odd semester students was taken during January, 2022 on teachers of the College. For this purpose, students were asked to give rate of the courses on the following attributes using following10-point scale on under mentioned parameters and accordingly all those were diagrammatically analysed and reported.

#### Parameters:

- Knowledge base of the teacher
- Communication Skillsin terms of articulation and comprehensibility
- Sincerity/Commitment of the teacher
- Interest generated by the teacher
- Ability to integrate course material with environment/other issues, to provide a broader perspective
- Ability to integrate content with other courses
- Accessibility of the teacher in and out of the class(includes availability of the teacher to motivate further study and discussion outside class)
- Ability to design quizzes/Test/assignments/examinations and projects to evaluate students understanding of the course
- Provision of sufficient time for feedback
- Overall rating