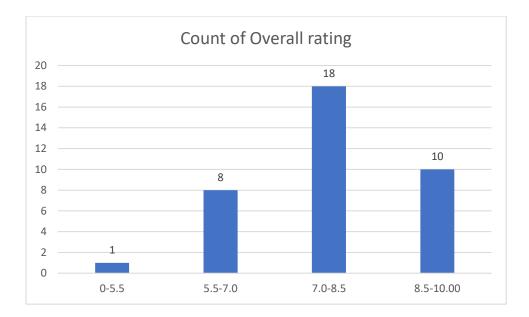

#### Parameters:

- Knowledge base of the teacher
- Communication Skillsin terms of articulation and comprehensibility
- Sincerity/Commitment of the teacher
- Interest generated by the teacher
- Ability to integrate course material with environment/other issues, to provide a broader perspective
- Ability to integrate content with other courses
- Accessibility of the teacher in and out of the class(includes availability of the teacher to motivate further study and discussion outside class)
- Ability to design quizzes/Test/assignments/examinations and projects to evaluate students understanding of the course
- Provision of sufficient time for feedback
- Overall rating