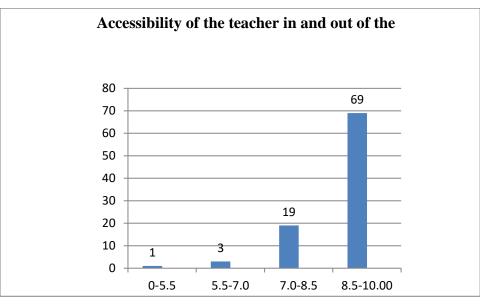

#### Parameters:

- Knowledge base of the teacher
- Communication Skillsin terms of articulation and comprehensibility
- Sincerity/Commitment of the teacher
- Interest generated by the teacher
- Ability to integrate course material with environment/other issues, to provide a broader perspective
- Ability to integrate content with other courses
- Accessibility of the teacher in and out of the class(includes availability of the teacher to motivate further study and discussion outside class)
- Ability to design quizzes/Test/assignments/examinations and projects to evaluate students understanding of the course
- Provision of sufficient time for feedback
- Overall rating