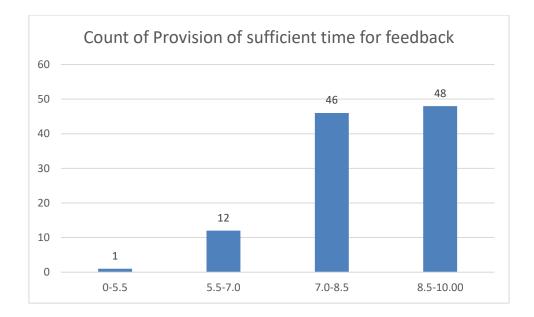

# Students' Feedback on Individual Teacher, 2020-2021

Feedback from the odd semester students was taken during January, 2022 on teachers of the College. For this purpose, students were asked to give rate of the courses on the following attributes using following10-point scale on under mentioned parameters and accordingly all those were diagrammatically analysed and reported.

#### Parameters:

- Knowledge base of the teacher
- Communication Skillsin terms of articulation and comprehensibility
- Sincerity/Commitment of the teacher
- Interest generated by the teacher
- Ability to integrate course material with environment/other issues, to provide a broader perspective
- Ability to integrate content with other courses
- Accessibility of the teacher in and out of the class(includes availability of the teacher to motivate further study and discussion outside class)
- Ability to design quizzes/Test/assignments/examinations and projects to evaluate students understanding of the course
- Provision of sufficient time for feedback
- Overall rating