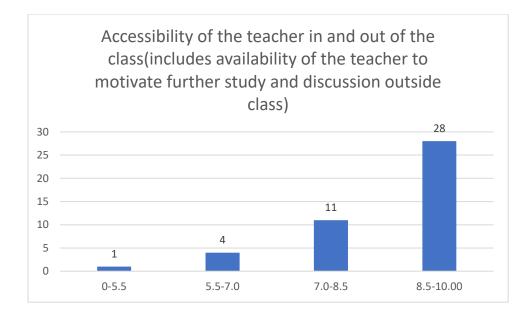

#### Parameters:

- Knowledge base of the teacher
- Communication Skillsin terms of articulation and comprehensibility
- Sincerity/Commitment of the teacher
- Interest generated by the teacher
- Ability to integrate course material with environment/other issues, to provide a broader perspective
- Ability to integrate content with other courses
- Accessibility of the teacher in and out of the class(includes availability of the teacher to motivate further study and discussion outside class)
- Ability to design quizzes/Test/assignments/examinations and projects to evaluate students understanding of the course
- Provision of sufficient time for feedback
- Overall rating