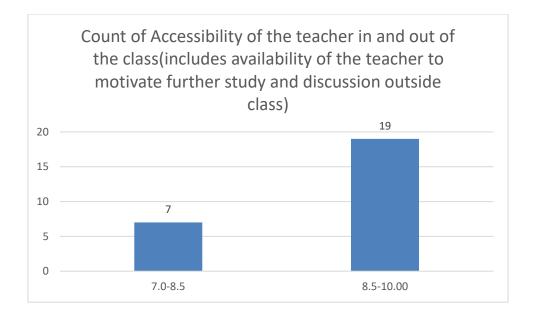

# Students' Feedback on Individual Teacher, 2020-2021

Feedback from the odd semester students was taken during January, 2022 on teachers of the College. For this purpose, students were asked to give rate of the courses on the following attributes using following10-point scale on under mentioned parameters and accordingly all those were diagrammatically analysed and reported.

#### Parameters:

- Knowledge base of the teacher
- Communication Skillsin terms of articulation and comprehensibility
- Sincerity/Commitment of the teacher
- Interest generated by the teacher
- Ability to integrate course material with environment/other issues, to provide a broader perspective
- Ability to integrate content with other courses
- Accessibility of the teacher in and out of the class(includes availability of the teacher to motivate further study and discussion outside class)
- Ability to design quizzes/Test/assignments/examinations and projects to evaluate students understanding of the course
- Provision of sufficient time for feedback
- Overall rating