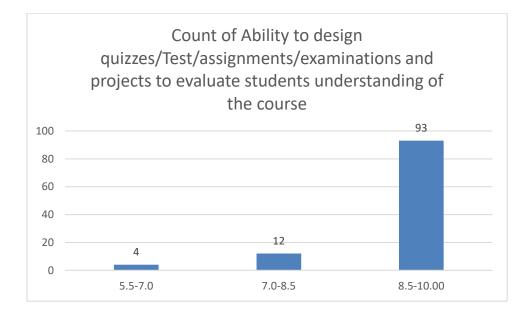

#### Parameters:

- Knowledge base of the teacher
- Communication Skillsin terms of articulation and comprehensibility
- Sincerity/Commitment of the teacher
- Interest generated by the teacher
- Ability to integrate course material with environment/other issues, to provide a broader perspective
- Ability to integrate content with other courses
- Accessibility of the teacher in and out of the class(includes availability of the teacher to motivate further study and discussion outside class)
- Ability to design quizzes/Test/assignments/examinations and projects to evaluate students understanding of the course
- Provision of sufficient time for feedback
- Overall rating