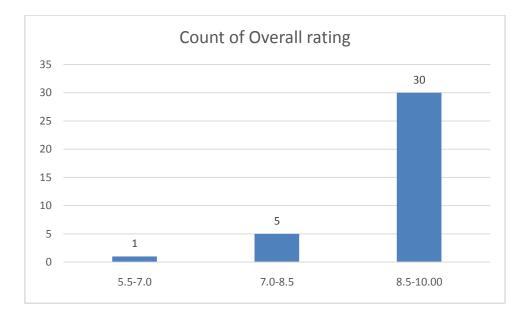

#### Parameters:

- Knowledge base of the teacher
- Communication Skillsin terms of articulation and comprehensibility
- Sincerity/Commitment of the teacher
- Interest generated by the teacher
- Ability to integrate course material with environment/other issues, to provide a broader perspective
- Ability to integrate content with other courses
- Accessibility of the teacher in and out of the class(includes availability of the teacher to motivate further study and discussion outside class)
- Ability to design quizzes/Test/assignments/examinations and projects to evaluate students understanding of the course
- Provision of sufficient time for feedback
- Overall rating