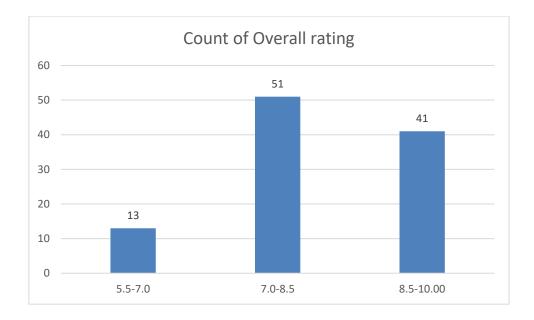

#### Parameters:

- Knowledge base of the teacher
- Communication Skillsin terms of articulation and comprehensibility
- Sincerity/Commitment of the teacher
- Interest generated by the teacher
- Ability to integrate course material with environment/other issues, to provide a broader perspective
- Ability to integrate content with other courses
- Accessibility of the teacher in and out of the class(includes availability of the teacher to motivate further study and discussion outside class)
- Ability to design quizzes/Test/assignments/examinations and projects to evaluate students understanding of the course
- Provision of sufficient time for feedback
- Overall rating