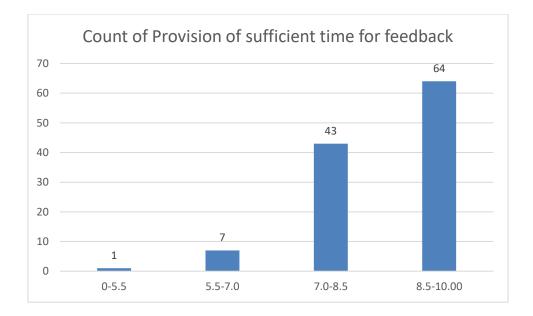

#### Parameters:

- Knowledge base of the teacher
- Communication Skillsin terms of articulation and comprehensibility
- Sincerity/Commitment of the teacher
- Interest generated by the teacher
- Ability to integrate course material with environment/other issues, to provide a broader perspective
- Ability to integrate content with other courses
- Accessibility of the teacher in and out of the class(includes availability of the teacher to motivate further study and discussion outside class)
- Ability to design quizzes/Test/assignments/examinations and projects to evaluate students understanding of the course
- Provision of sufficient time for feedback
- Overall rating