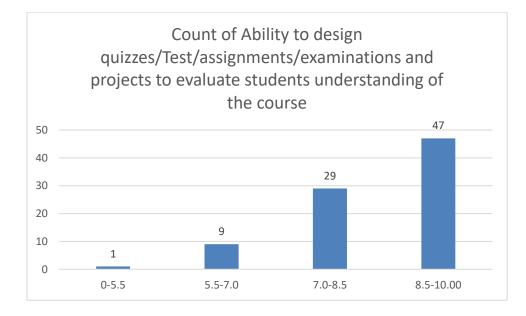

#### Parameters:

- Knowledge base of the teacher
- Communication Skillsin terms of articulation and comprehensibility
- Sincerity/Commitment of the teacher
- Interest generated by the teacher
- Ability to integrate course material with environment/other issues, to provide a broader perspective
- Ability to integrate content with other courses
- Accessibility of the teacher in and out of the class(includes availability of the teacher to motivate further study and discussion outside class)
- Ability to design quizzes/Test/assignments/examinations and projects to evaluate students understanding of the course
- Provision of sufficient time for feedback
- Overall rating