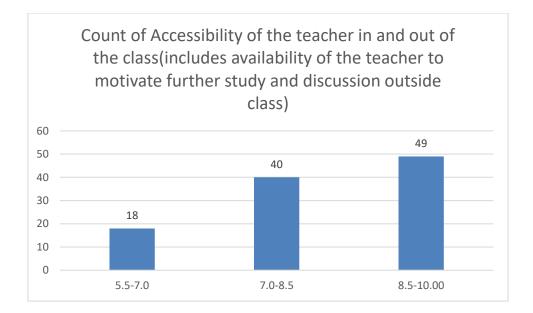

#### Parameters:

- Knowledge base of the teacher
- Communication Skillsin terms of articulation and comprehensibility
- Sincerity/Commitment of the teacher
- Interest generated by the teacher
- Ability to integrate course material with environment/other issues, to provide a broader perspective
- Ability to integrate content with other courses
- Accessibility of the teacher in and out of the class(includes availability of the teacher to motivate further study and discussion outside class)
- Ability to design quizzes/Test/assignments/examinations and projects to evaluate students understanding of the course
- Provision of sufficient time for feedback
- Overall rating