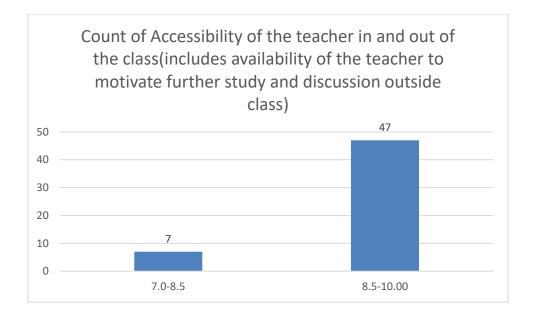

#### Parameters:

- Knowledge base of the teacher
- Communication Skillsin terms of articulation and comprehensibility
- Sincerity/Commitment of the teacher
- Interest generated by the teacher
- Ability to integrate course material with environment/other issues, to provide a broader perspective
- Ability to integrate content with other courses
- Accessibility of the teacher in and out of the class(includes availability of the teacher to motivate further study and discussion outside class)
- Ability to design quizzes/Test/assignments/examinations and projects to evaluate students understanding of the course
- Provision of sufficient time for feedback
- Overall rating