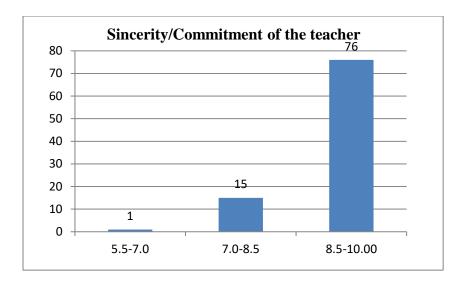

#### Parameters:

- Knowledge base of the teacher
- Communication Skillsin terms of articulation and comprehensibility
- Sincerity/Commitment of the teacher
- Interest generated by the teacher
- Ability to integrate course material with environment/other issues, to provide a broader perspective
- Ability to integrate content with other courses
- Accessibility of the teacher in and out of the class(includes availability of the teacher to motivate further study and discussion outside class)
- Ability to design quizzes/Test/assignments/examinations and projects to evaluate students understanding of the course
- Provision of sufficient time for feedback
- Overall rating