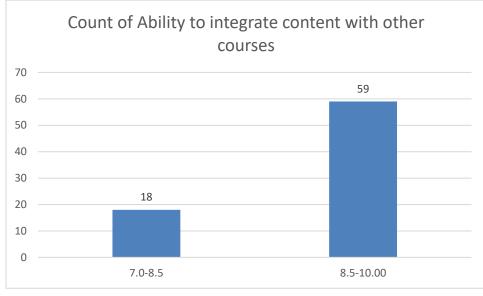

#### Parameters:

- Knowledge base of the teacher
- Communication Skillsin terms of articulation and comprehensibility
- Sincerity/Commitment of the teacher
- Interest generated by the teacher
- Ability to integrate course material with environment/other issues, to provide a broader perspective
- Ability to integrate content with other courses
- Accessibility of the teacher in and out of the class(includes availability of the teacher to motivate further study and discussion outside class)
- Ability to design quizzes/Test/assignments/examinations and projects to evaluate students understanding of the course
- Provision of sufficient time for feedback
- Overall rating