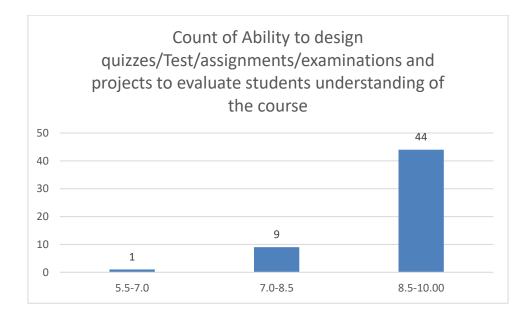

#### Parameters:

- Knowledge base of the teacher
- Communication Skillsin terms of articulation and comprehensibility
- Sincerity/Commitment of the teacher
- Interest generated by the teacher
- Ability to integrate course material with environment/other issues, to provide a broader perspective
- Ability to integrate content with other courses
- Accessibility of the teacher in and out of the class(includes availability of the teacher to motivate further study and discussion outside class)
- Ability to design quizzes/Test/assignments/examinations and projects to evaluate students understanding of the course
- Provision of sufficient time for feedback
- Overall rating