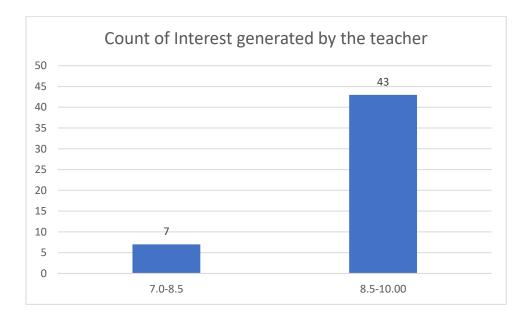

#### Parameters:

- Knowledge base of the teacher
- Communication Skillsin terms of articulation and comprehensibility
- Sincerity/Commitment of the teacher
- Interest generated by the teacher
- Ability to integrate course material with environment/other issues, to provide a broader perspective
- Ability to integrate content with other courses
- Accessibility of the teacher in and out of the class(includes availability of the teacher to motivate further study and discussion outside class)
- Ability to design quizzes/Test/assignments/examinations and projects to evaluate students understanding of the course
- Provision of sufficient time for feedback
- Overall rating