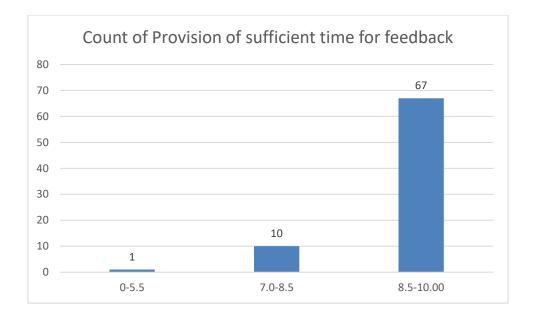

#### Parameters:

- Knowledge base of the teacher
- Communication Skillsin terms of articulation and comprehensibility
- Sincerity/Commitment of the teacher
- Interest generated by the teacher
- Ability to integrate course material with environment/other issues, to provide a broader perspective
- Ability to integrate content with other courses
- Accessibility of the teacher in and out of the class(includes availability of the teacher to motivate further study and discussion outside class)
- Ability to design quizzes/Test/assignments/examinations and projects to evaluate students understanding of the course
- Provision of sufficient time for feedback
- Overall rating