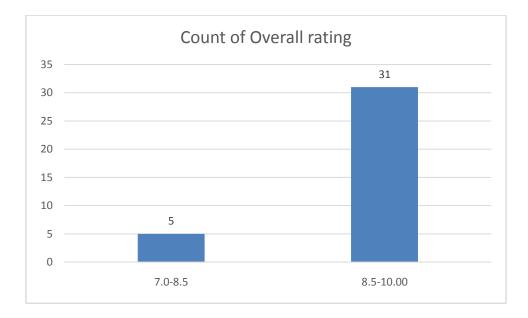

# Students' Feedback on Individual Teacher, 2020-2021

Feedback from the odd semester students was taken during January, 2022 on teachers of the College. For this purpose, students were asked to give rate of the courses on the following attributes using following10-point scale on under mentioned parameters and accordingly all those were diagrammatically analysed and reported.

#### Parameters:

- Knowledge base of the teacher
- Communication Skillsin terms of articulation and comprehensibility
- Sincerity/Commitment of the teacher
- Interest generated by the teacher
- Ability to integrate course material with environment/other issues, to provide a broader perspective
- Ability to integrate content with other courses
- Accessibility of the teacher in and out of the class(includes availability of the teacher to motivate further study and discussion outside class)
- Ability to design quizzes/Test/assignments/examinations and projects to evaluate students understanding of the course
- Provision of sufficient time for feedback
- Overall rating