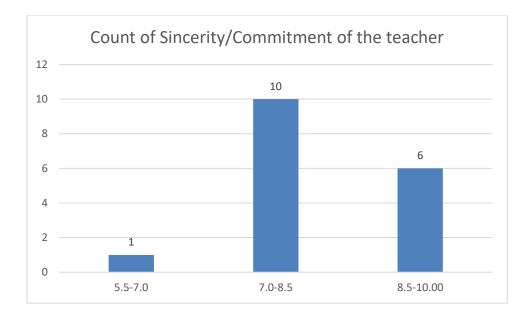

#### Parameters:

- Knowledge base of the teacher
- Communication Skillsin terms of articulation and comprehensibility
- Sincerity/Commitment of the teacher
- Interest generated by the teacher
- Ability to integrate course material with environment/other issues, to provide a broader perspective
- Ability to integrate content with other courses
- Accessibility of the teacher in and out of the class(includes availability of the teacher to motivate further study and discussion outside class)
- Ability to design quizzes/Test/assignments/examinations and projects to evaluate students understanding of the course
- Provision of sufficient time for feedback
- Overall rating