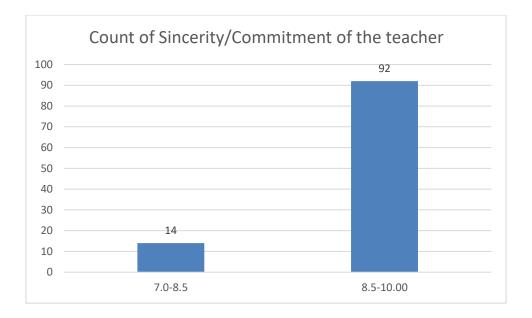

#### Parameters:

- Knowledge base of the teacher
- Communication Skillsin terms of articulation and comprehensibility
- Sincerity/Commitment of the teacher
- Interest generated by the teacher
- Ability to integrate course material with environment/other issues, to provide a broader perspective
- Ability to integrate content with other courses
- Accessibility of the teacher in and out of the class(includes availability of the teacher to motivate further study and discussion outside class)
- Ability to design quizzes/Test/assignments/examinations and projects to evaluate students understanding of the course
- Provision of sufficient time for feedback
- Overall rating