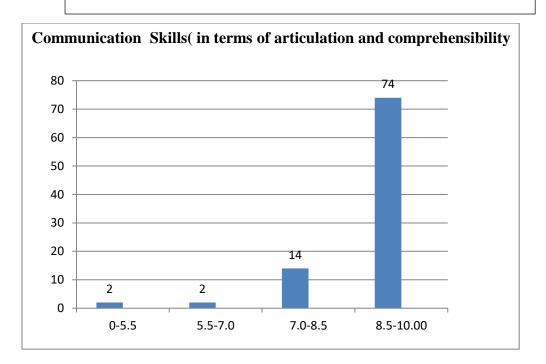

#### Parameters:

- Knowledge base of the teacher
- Communication Skillsin terms of articulation and comprehensibility
- Sincerity/Commitment of the teacher
- Interest generated by the teacher
- Ability to integrate course material with environment/other issues, to provide a broader perspective
- Ability to integrate content with other courses
- Accessibility of the teacher in and out of the class(includes availability of the teacher to motivate further study and discussion outside class)
- Ability to design quizzes/Test/assignments/examinations and projects to evaluate students understanding of the course
- Provision of sufficient time for feedback
- Overall rating

### Communication Skills

Name of the Teacher: Dr. Jyotirmoyee Bhattacharya

Name of the Teacher: Dr Jaya Kalita

Name of the Teacher: Dhruba Kr Sardar