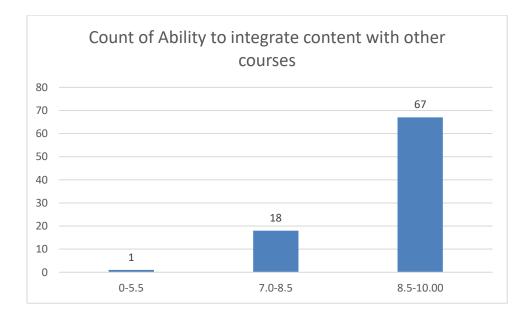

#### Parameters:

- Knowledge base of the teacher
- Communication Skillsin terms of articulation and comprehensibility
- Sincerity/Commitment of the teacher
- Interest generated by the teacher
- Ability to integrate course material with environment/other issues, to provide a broader perspective
- Ability to integrate content with other courses
- Accessibility of the teacher in and out of the class(includes availability of the teacher to motivate further study and discussion outside class)
- Ability to design quizzes/Test/assignments/examinations and projects to evaluate students understanding of the course
- Provision of sufficient time for feedback
- Overall rating