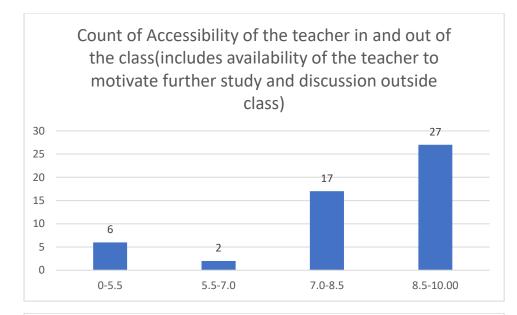

#### Parameters:

- Knowledge base of the teacher
- Communication Skillsin terms of articulation and comprehensibility
- Sincerity/Commitment of the teacher
- Interest generated by the teacher
- Ability to integrate course material with environment/other issues, to provide a broader perspective
- Ability to integrate content with other courses
- Accessibility of the teacher in and out of the class(includes availability of the teacher to motivate further study and discussion outside class)
- Ability to design quizzes/Test/assignments/examinations and projects to evaluate students understanding of the course
- Provision of sufficient time for feedback
- Overall rating