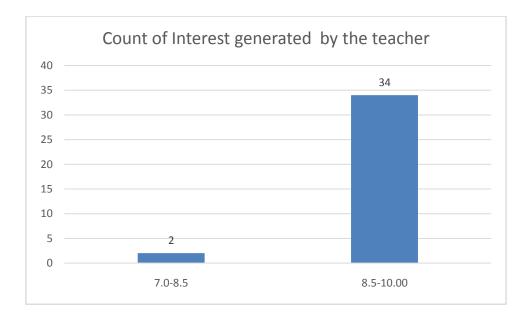

# Students' Feedback on Individual Teacher, 2020-2021

Feedback from the odd semester students was taken during January, 2022 on teachers of the College. For this purpose, students were asked to give rate of the courses on the following attributes using following10-point scale on under mentioned parameters and accordingly all those were diagrammatically analysed and reported.

#### Parameters:

- Knowledge base of the teacher
- Communication Skillsin terms of articulation and comprehensibility
- Sincerity/Commitment of the teacher
- Interest generated by the teacher
- Ability to integrate course material with environment/other issues, to provide a broader perspective
- Ability to integrate content with other courses
- Accessibility of the teacher in and out of the class(includes availability of the teacher to motivate further study and discussion outside class)
- Ability to design quizzes/Test/assignments/examinations and projects to evaluate students understanding of the course
- Provision of sufficient time for feedback
- Overall rating