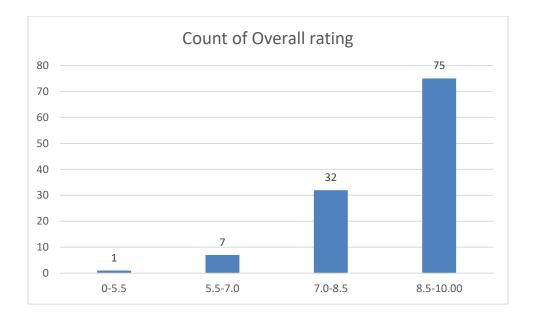

#### Parameters:

- Knowledge base of the teacher
- Communication Skillsin terms of articulation and comprehensibility
- Sincerity/Commitment of the teacher
- Interest generated by the teacher
- Ability to integrate course material with environment/other issues, to provide a broader perspective
- Ability to integrate content with other courses
- Accessibility of the teacher in and out of the class(includes availability of the teacher to motivate further study and discussion outside class)
- Ability to design quizzes/Test/assignments/examinations and projects to evaluate students understanding of the course
- Provision of sufficient time for feedback
- Overall rating