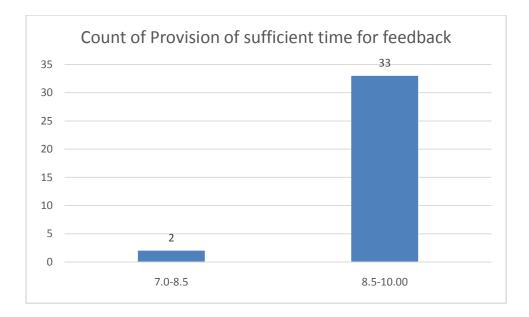

#### Parameters:

- Knowledge base of the teacher
- Communication Skillsin terms of articulation and comprehensibility
- Sincerity/Commitment of the teacher
- Interest generated by the teacher
- Ability to integrate course material with environment/other issues, to provide a broader perspective
- Ability to integrate content with other courses
- Accessibility of the teacher in and out of the class(includes availability of the teacher to motivate further study and discussion outside class)
- Ability to design quizzes/Test/assignments/examinations and projects to evaluate students understanding of the course
- Provision of sufficient time for feedback
- Overall rating