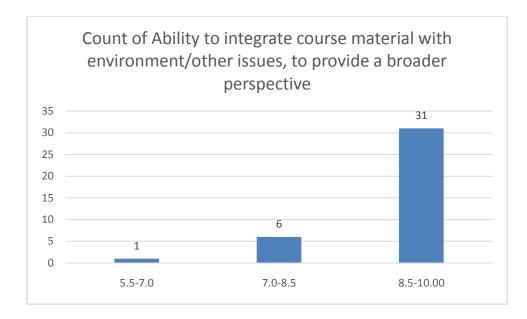

# Students' Feedback on Individual Teacher, 2020-2021

Feedback from the odd semester students was taken during January, 2022 on teachers of the College. For this purpose, students were asked to give rate of the courses on the following attributes using following10-point scale on under mentioned parameters and accordingly all those were diagrammatically analysed and reported.

#### Parameters:

- Knowledge base of the teacher
- Communication Skillsin terms of articulation and comprehensibility
- Sincerity/Commitment of the teacher
- Interest generated by the teacher
- Ability to integrate course material with environment/other issues, to provide a broader perspective
- Ability to integrate content with other courses
- Accessibility of the teacher in and out of the class(includes availability of the teacher to motivate further study and discussion outside class)
- Ability to design quizzes/Test/assignments/examinations and projects to evaluate students understanding of the course
- Provision of sufficient time for feedback
- Overall rating