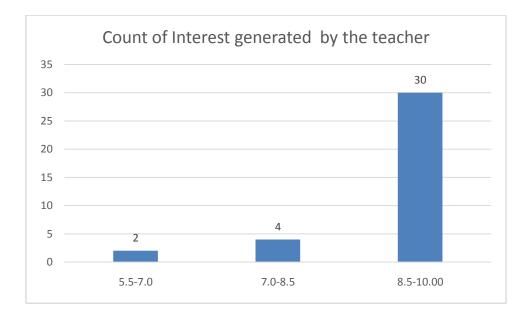

# Students' Feedback on Individual Teacher, 2020-2021

Feedback from the odd semester students was taken during January, 2022 on teachers of the College. For this purpose, students were asked to give rate of the courses on the following attributes using following10-point scale on under mentioned parameters and accordingly all those were diagrammatically analysed and reported.

#### Parameters:

- Knowledge base of the teacher
- Communication Skillsin terms of articulation and comprehensibility
- Sincerity/Commitment of the teacher
- Interest generated by the teacher
- Ability to integrate course material with environment/other issues, to provide a broader perspective
- Ability to integrate content with other courses
- Accessibility of the teacher in and out of the class(includes availability of the teacher to motivate further study and discussion outside class)
- Ability to design quizzes/Test/assignments/examinations and projects to evaluate students understanding of the course
- Provision of sufficient time for feedback
- Overall rating