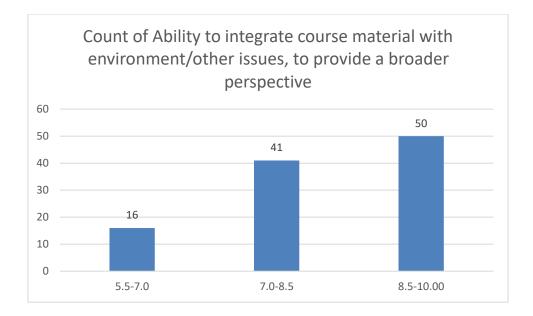

#### Parameters:

- Knowledge base of the teacher
- Communication Skillsin terms of articulation and comprehensibility
- Sincerity/Commitment of the teacher
- Interest generated by the teacher
- Ability to integrate course material with environment/other issues, to provide a broader perspective
- Ability to integrate content with other courses
- Accessibility of the teacher in and out of the class(includes availability of the teacher to motivate further study and discussion outside class)
- Ability to design quizzes/Test/assignments/examinations and projects to evaluate students understanding of the course
- Provision of sufficient time for feedback
- Overall rating