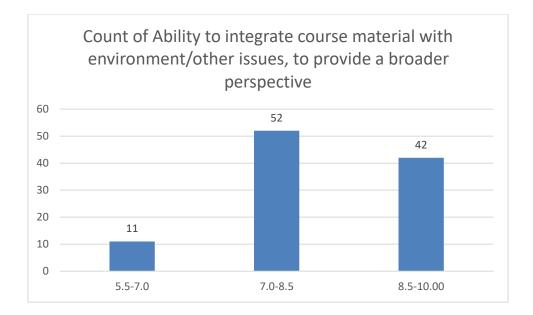

#### Parameters:

- Knowledge base of the teacher
- Communication Skillsin terms of articulation and comprehensibility
- Sincerity/Commitment of the teacher
- Interest generated by the teacher
- Ability to integrate course material with environment/other issues, to provide a broader perspective
- Ability to integrate content with other courses
- Accessibility of the teacher in and out of the class(includes availability of the teacher to motivate further study and discussion outside class)
- Ability to design quizzes/Test/assignments/examinations and projects to evaluate students understanding of the course
- Provision of sufficient time for feedback
- Overall rating