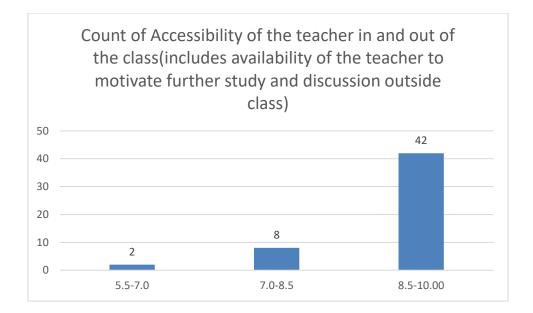

#### Parameters:

- Knowledge base of the teacher
- Communication Skillsin terms of articulation and comprehensibility
- Sincerity/Commitment of the teacher
- Interest generated by the teacher
- Ability to integrate course material with environment/other issues, to provide a broader perspective
- Ability to integrate content with other courses
- Accessibility of the teacher in and out of the class(includes availability of the teacher to motivate further study and discussion outside class)
- Ability to design quizzes/Test/assignments/examinations and projects to evaluate students understanding of the course
- Provision of sufficient time for feedback
- Overall rating