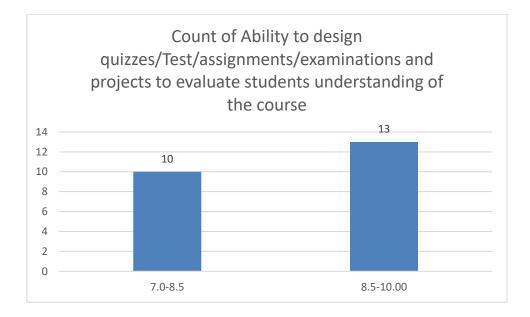

#### Parameters:

- Knowledge base of the teacher
- Communication Skillsin terms of articulation and comprehensibility
- Sincerity/Commitment of the teacher
- Interest generated by the teacher
- Ability to integrate course material with environment/other issues, to provide a broader perspective
- Ability to integrate content with other courses
- Accessibility of the teacher in and out of the class(includes availability of the teacher to motivate further study and discussion outside class)
- Ability to design quizzes/Test/assignments/examinations and projects to evaluate students understanding of the course
- Provision of sufficient time for feedback
- Overall rating