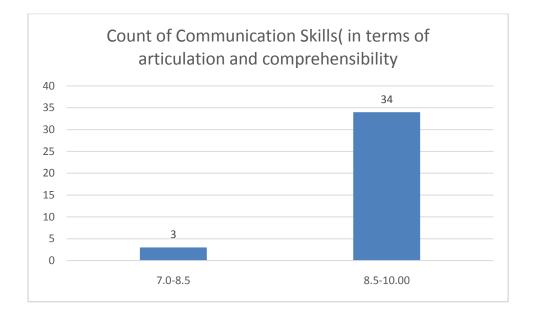

#### Parameters:

- Knowledge base of the teacher
- Communication Skillsin terms of articulation and comprehensibility
- Sincerity/Commitment of the teacher
- Interest generated by the teacher
- Ability to integrate course material with environment/other issues, to provide a broader perspective
- Ability to integrate content with other courses
- Accessibility of the teacher in and out of the class(includes availability of the teacher to motivate further study and discussion outside class)
- Ability to design quizzes/Test/assignments/examinations and projects to evaluate students understanding of the course
- Provision of sufficient time for feedback
- Overall rating