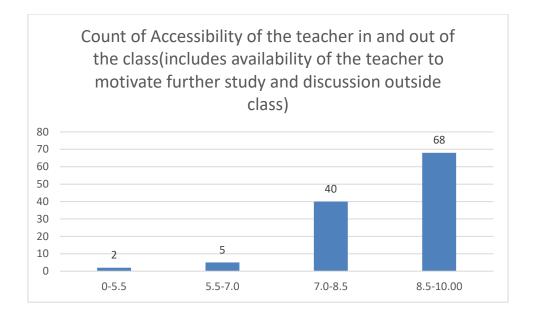

#### Parameters:

- Knowledge base of the teacher
- Communication Skillsin terms of articulation and comprehensibility
- Sincerity/Commitment of the teacher
- Interest generated by the teacher
- Ability to integrate course material with environment/other issues, to provide a broader perspective
- Ability to integrate content with other courses
- Accessibility of the teacher in and out of the class(includes availability of the teacher to motivate further study and discussion outside class)
- Ability to design quizzes/Test/assignments/examinations and projects to evaluate students understanding of the course
- Provision of sufficient time for feedback
- Overall rating