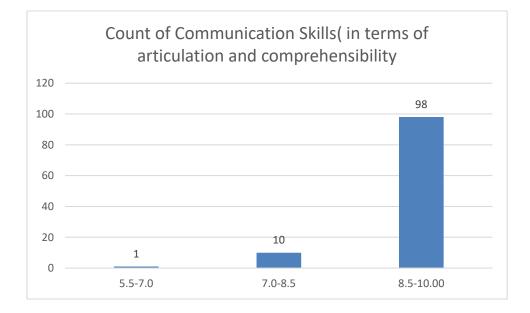

# Students' Feedback on Individual Teacher, 2020-2021

Feedback from the odd semester students was taken during January, 2022 on teachers of the College. For this purpose, students were asked to give rate of the courses on the following attributes using following10-point scale on under mentioned parameters and accordingly all those were diagrammatically analysed and reported.

#### Parameters:

- Knowledge base of the teacher
- Communication Skillsin terms of articulation and comprehensibility
- Sincerity/Commitment of the teacher
- Interest generated by the teacher
- Ability to integrate course material with environment/other issues, to provide a broader perspective
- Ability to integrate content with other courses
- Accessibility of the teacher in and out of the class(includes availability of the teacher to motivate further study and discussion outside class)
- Ability to design quizzes/Test/assignments/examinations and projects to evaluate students understanding of the course
- Provision of sufficient time for feedback
- Overall rating