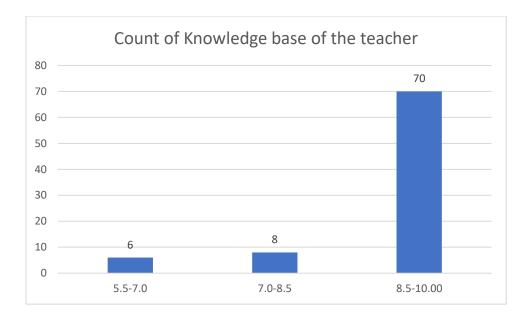

#### Parameters:

- Knowledge base of the teacher
- Communication Skillsin terms of articulation and comprehensibility
- Sincerity/Commitment of the teacher
- Interest generated by the teacher
- Ability to integrate course material with environment/other issues, to provide a broader perspective
- Ability to integrate content with other courses
- Accessibility of the teacher in and out of the class(includes availability of the teacher to motivate further study and discussion outside class)
- Ability to design quizzes/Test/assignments/examinations and projects to evaluate students understanding of the course
- Provision of sufficient time for feedback
- Overall rating