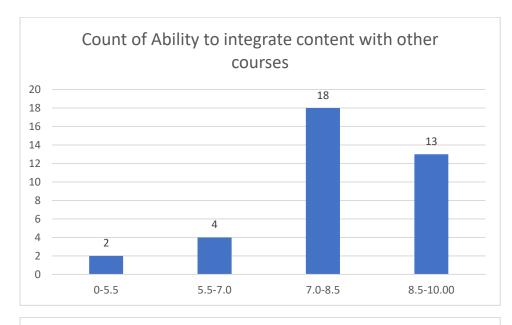

#### Parameters:

- Knowledge base of the teacher
- Communication Skillsin terms of articulation and comprehensibility
- Sincerity/Commitment of the teacher
- Interest generated by the teacher
- Ability to integrate course material with environment/other issues, to provide a broader perspective
- Ability to integrate content with other courses
- Accessibility of the teacher in and out of the class(includes availability of the teacher to motivate further study and discussion outside class)
- Ability to design quizzes/Test/assignments/examinations and projects to evaluate students understanding of the course
- Provision of sufficient time for feedback
- Overall rating