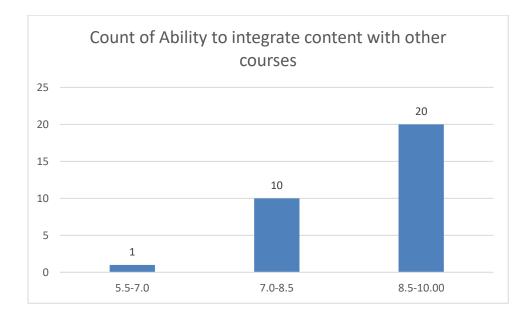

#### Parameters:

- Knowledge base of the teacher
- Communication Skillsin terms of articulation and comprehensibility
- Sincerity/Commitment of the teacher
- Interest generated by the teacher
- Ability to integrate course material with environment/other issues, to provide a broader perspective
- Ability to integrate content with other courses
- Accessibility of the teacher in and out of the class(includes availability of the teacher to motivate further study and discussion outside class)
- Ability to design quizzes/Test/assignments/examinations and projects to evaluate students understanding of the course
- Provision of sufficient time for feedback
- Overall rating