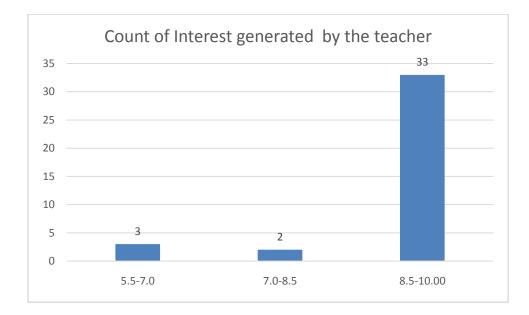

# Students' Feedback on Individual Teacher, 2020-2021

Feedback from the odd semester students was taken during January, 2022 on teachers of the College. For this purpose, students were asked to give rate of the courses on the following attributes using following10-point scale on under mentioned parameters and accordingly all those were diagrammatically analysed and reported.

#### Parameters:

- Knowledge base of the teacher
- Communication Skillsin terms of articulation and comprehensibility
- Sincerity/Commitment of the teacher
- Interest generated by the teacher
- Ability to integrate course material with environment/other issues, to provide a broader perspective
- Ability to integrate content with other courses
- Accessibility of the teacher in and out of the class(includes availability of the teacher to motivate further study and discussion outside class)
- Ability to design quizzes/Test/assignments/examinations and projects to evaluate students understanding of the course
- Provision of sufficient time for feedback
- Overall rating