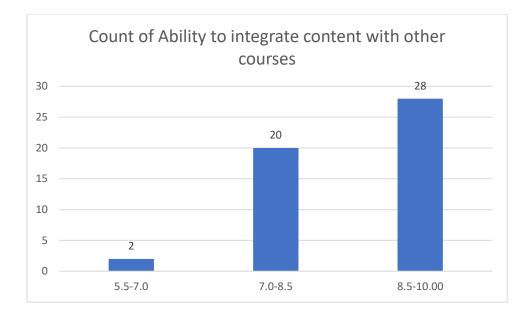

#### Parameters:

- Knowledge base of the teacher
- Communication Skillsin terms of articulation and comprehensibility
- Sincerity/Commitment of the teacher
- Interest generated by the teacher
- Ability to integrate course material with environment/other issues, to provide a broader perspective
- Ability to integrate content with other courses
- Accessibility of the teacher in and out of the class(includes availability of the teacher to motivate further study and discussion outside class)
- Ability to design quizzes/Test/assignments/examinations and projects to evaluate students understanding of the course
- Provision of sufficient time for feedback
- Overall rating