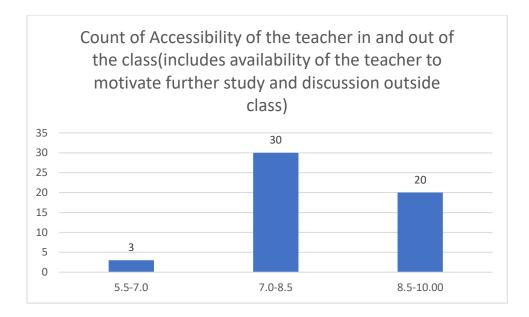

#### Parameters:

- Knowledge base of the teacher
- Communication Skillsin terms of articulation and comprehensibility
- Sincerity/Commitment of the teacher
- Interest generated by the teacher
- Ability to integrate course material with environment/other issues, to provide a broader perspective
- Ability to integrate content with other courses
- Accessibility of the teacher in and out of the class(includes availability of the teacher to motivate further study and discussion outside class)
- Ability to design quizzes/Test/assignments/examinations and projects to evaluate students understanding of the course
- Provision of sufficient time for feedback
- Overall rating