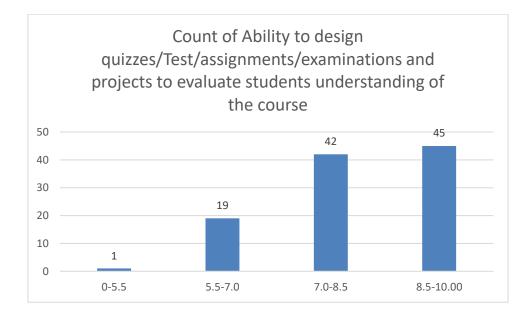

#### Parameters:

- Knowledge base of the teacher
- Communication Skillsin terms of articulation and comprehensibility
- Sincerity/Commitment of the teacher
- Interest generated by the teacher
- Ability to integrate course material with environment/other issues, to provide a broader perspective
- Ability to integrate content with other courses
- Accessibility of the teacher in and out of the class(includes availability of the teacher to motivate further study and discussion outside class)
- Ability to design quizzes/Test/assignments/examinations and projects to evaluate students understanding of the course
- Provision of sufficient time for feedback
- Overall rating