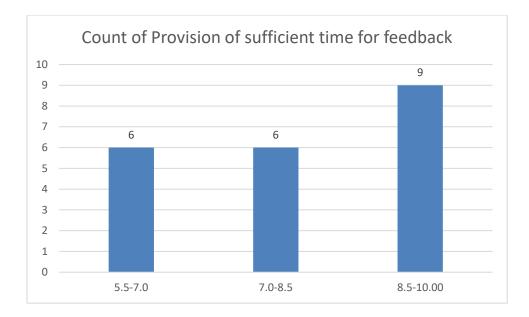

#### Parameters:

- Knowledge base of the teacher
- Communication Skillsin terms of articulation and comprehensibility
- Sincerity/Commitment of the teacher
- Interest generated by the teacher
- Ability to integrate course material with environment/other issues, to provide a broader perspective
- Ability to integrate content with other courses
- Accessibility of the teacher in and out of the class(includes availability of the teacher to motivate further study and discussion outside class)
- Ability to design quizzes/Test/assignments/examinations and projects to evaluate students understanding of the course
- Provision of sufficient time for feedback
- Overall rating