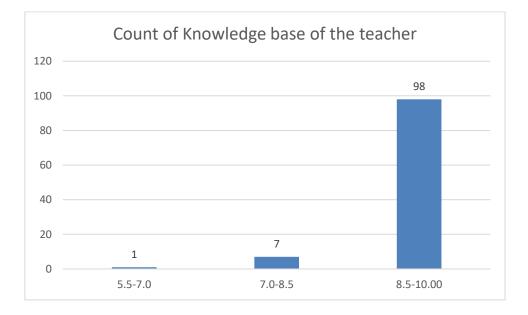

#### Parameters:

- Knowledge base of the teacher
- Communication Skillsin terms of articulation and comprehensibility
- Sincerity/Commitment of the teacher
- Interest generated by the teacher
- Ability to integrate course material with environment/other issues, to provide a broader perspective
- Ability to integrate content with other courses
- Accessibility of the teacher in and out of the class(includes availability of the teacher to motivate further study and discussion outside class)
- Ability to design quizzes/Test/assignments/examinations and projects to evaluate students understanding of the course
- Provision of sufficient time for feedback
- Overall rating