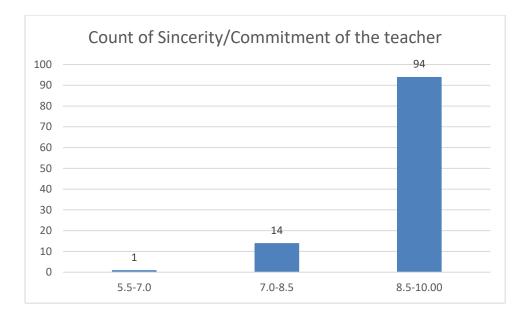

# Students' Feedback on Individual Teacher, 2020-2021

Feedback from the odd semester students was taken during January, 2022 on teachers of the College. For this purpose, students were asked to give rate of the courses on the following attributes using following10-point scale on under mentioned parameters and accordingly all those were diagrammatically analysed and reported.

#### Parameters:

- Knowledge base of the teacher
- Communication Skillsin terms of articulation and comprehensibility
- Sincerity/Commitment of the teacher
- Interest generated by the teacher
- Ability to integrate course material with environment/other issues, to provide a broader perspective
- Ability to integrate content with other courses
- Accessibility of the teacher in and out of the class(includes availability of the teacher to motivate further study and discussion outside class)
- Ability to design quizzes/Test/assignments/examinations and projects to evaluate students understanding of the course
- Provision of sufficient time for feedback
- Overall rating