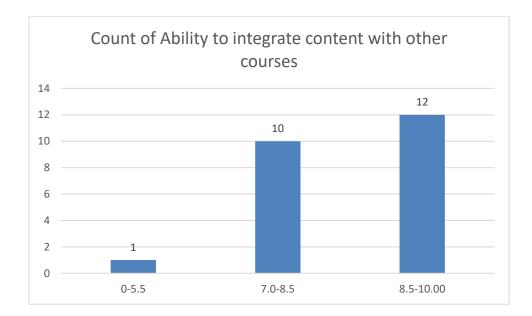

hura Nath. Borah











































# Name of the Teacher:Dr. Begum Umme Jamil





















### Name of the Teacher:Dr. Amal Kr. Sarmah





















### Name of the Teacher:Dr. Pawan Chetri

### **Department: Physics**





















**Department: Phillosophy** 





















#### Name of the Teacher: Dr. PaBan Ch Dutta

# **Department: Phillosophy**





















#### Name of the Teacher: Mr Debeswar Baruah

#### **Department: History**





















#### Name of the Teacher: Mr DulenGogoi

## **Department: History**





















#### Name of the Teacher: Mr Debo Prasad Gogoi

## **Department: History**





















#### Name of the Teacher:Dr. Tasadduk Amanul Hussain

## **Department: Physics**





















# Students' Feedback on Individual Teacher, 2020-2021

Feedback from the odd semester students was taken during January, 2022 on teachers of the College. For this purpose, students were asked to give rate of the courses on the following attributes using following10-point scale on under mentioned parameters and accordingly all those were diagrammatically analysed and reported.

#### Parameters:

- Knowledge base of the teacher
- Communication Skillsin terms of articulation and comprehensibility
- Sincerity/Commitment of the teacher
- Interest generated by the teacher
- Ability to integrate course material with environment/other issues, to provide a broader perspective
- Ability to integrate content with other courses
- Accessibility of the teacher in and out of the class(includes