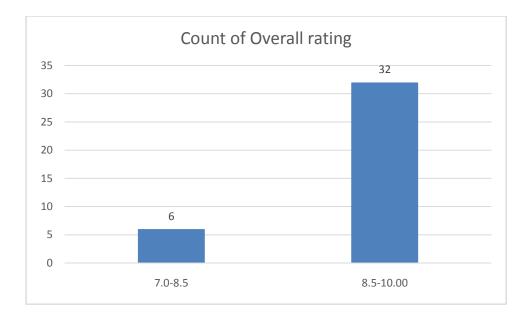

#### Parameters:

- Knowledge base of the teacher
- Communication Skillsin terms of articulation and comprehensibility
- Sincerity/Commitment of the teacher
- Interest generated by the teacher
- Ability to integrate course material with environment/other issues, to provide a broader perspective
- Ability to integrate content with other courses
- Accessibility of the teacher in and out of the class(includes availability of the teacher to motivate further study and discussion outside class)
- Ability to design quizzes/Test/assignments/examinations and projects to evaluate students understanding of the course
- Provision of sufficient time for feedback
- Overall rating