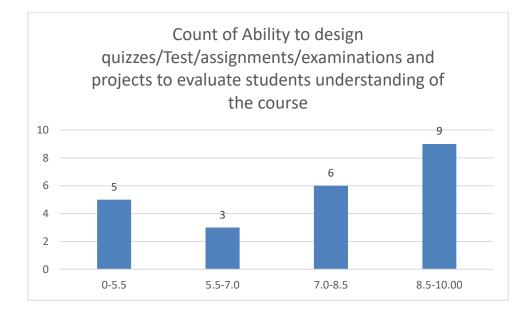

#### Parameters:

- Knowledge base of the teacher
- Communication Skillsin terms of articulation and comprehensibility
- Sincerity/Commitment of the teacher
- Interest generated by the teacher
- Ability to integrate course material with environment/other issues, to provide a broader perspective
- Ability to integrate content with other courses
- Accessibility of the teacher in and out of the class(includes availability of the teacher to motivate further study and discussion outside class)
- Ability to design quizzes/Test/assignments/examinations and projects to evaluate students understanding of the course
- Provision of sufficient time for feedback
- Overall rating