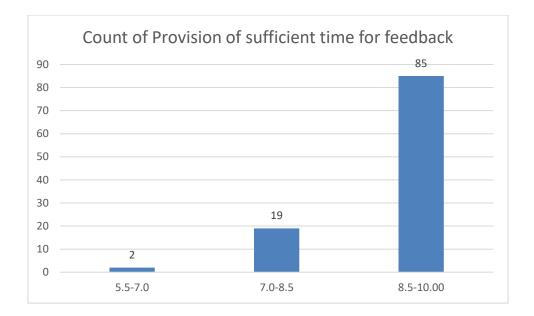

#### Parameters:

- Knowledge base of the teacher
- Communication Skillsin terms of articulation and comprehensibility
- Sincerity/Commitment of the teacher
- Interest generated by the teacher
- Ability to integrate course material with environment/other issues, to provide a broader perspective
- Ability to integrate content with other courses
- Accessibility of the teacher in and out of the class(includes availability of the teacher to motivate further study and discussion outside class)
- Ability to design quizzes/Test/assignments/examinations and projects to evaluate students understanding of the course
- Provision of sufficient time for feedback
- Overall rating