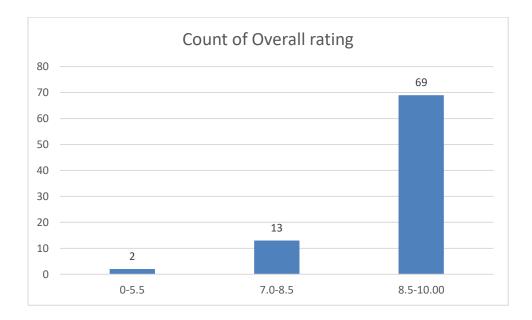

# Students' Feedback on Individual Teacher, 2020-2021

Feedback from the odd semester students was taken during January, 2022 on teachers of the College. For this purpose, students were asked to give rate of the courses on the following attributes using following10-point scale on under mentioned parameters and accordingly all those were diagrammatically analysed and reported.

#### Parameters:

- Knowledge base of the teacher
- Communication Skillsin terms of articulation and comprehensibility
- Sincerity/Commitment of the teacher
- Interest generated by the teacher
- Ability to integrate course material with environment/other issues, to provide a broader perspective
- Ability to integrate content with other courses
- Accessibility of the teacher in and out of the class(includes availability of the teacher to motivate further study and discussion outside class)
- Ability to design quizzes/Test/assignments/examinations and projects to evaluate students understanding of the course
- Provision of sufficient time for feedback
- Overall rating