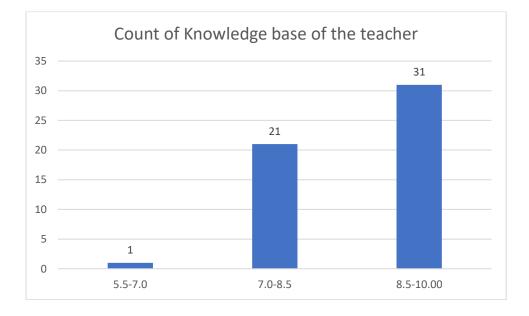

#### Parameters:

- Knowledge base of the teacher
- Communication Skillsin terms of articulation and comprehensibility
- Sincerity/Commitment of the teacher
- Interest generated by the teacher
- Ability to integrate course material with environment/other issues, to provide a broader perspective
- Ability to integrate content with other courses
- Accessibility of the teacher in and out of the class(includes availability of the teacher to motivate further study and discussion outside class)
- Ability to design quizzes/Test/assignments/examinations and projects to evaluate students understanding of the course
- Provision of sufficient time for feedback
- Overall rating

Name of the Teacher: Mousumi Boruah

Department of Assamese

Knowledge base of the teacher