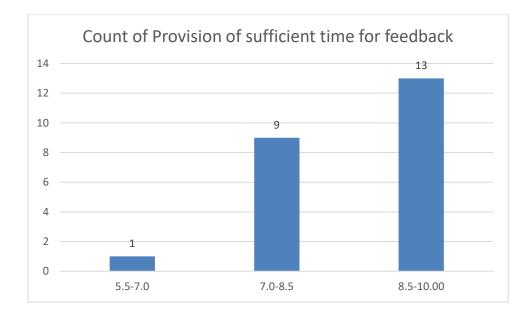

#### Parameters:

- Knowledge base of the teacher
- Communication Skillsin terms of articulation and comprehensibility
- Sincerity/Commitment of the teacher
- Interest generated by the teacher
- Ability to integrate course material with environment/other issues, to provide a broader perspective
- Ability to integrate content with other courses
- Accessibility of the teacher in and out of the class(includes availability of the teacher to motivate further study and discussion outside class)
- Ability to design quizzes/Test/assignments/examinations and projects to evaluate students understanding of the course
- Provision of sufficient time for feedback
- Overall rating