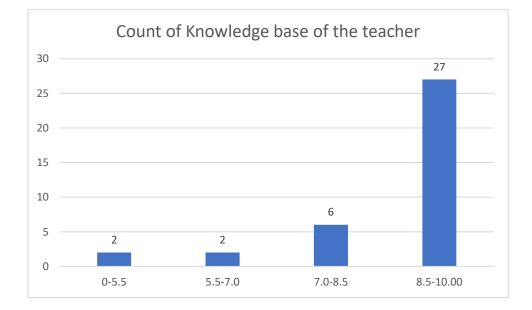

#### Parameters:

- Knowledge base of the teacher
- Communication Skillsin terms of articulation and comprehensibility
- Sincerity/Commitment of the teacher
- Interest generated by the teacher
- Ability to integrate course material with environment/other issues, to provide a broader perspective
- Ability to integrate content with other courses
- Accessibility of the teacher in and out of the class(includes availability of the teacher to motivate further study and discussion outside class)
- Ability to design quizzes/Test/assignments/examinations and projects to evaluate students understanding of the course
- Provision of sufficient time for feedback
- Overall rating