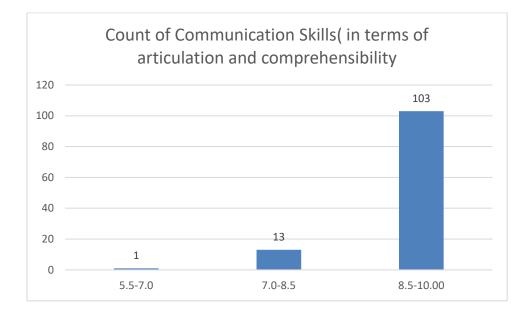

#### Parameters:

- Knowledge base of the teacher
- Communication Skillsin terms of articulation and comprehensibility
- Sincerity/Commitment of the teacher
- Interest generated by the teacher
- Ability to integrate course material with environment/other issues, to provide a broader perspective
- Ability to integrate content with other courses
- Accessibility of the teacher in and out of the class(includes availability of the teacher to motivate further study and discussion outside class)
- Ability to design quizzes/Test/assignments/examinations and projects to evaluate students understanding of the course
- Provision of sufficient time for feedback
- Overall rating