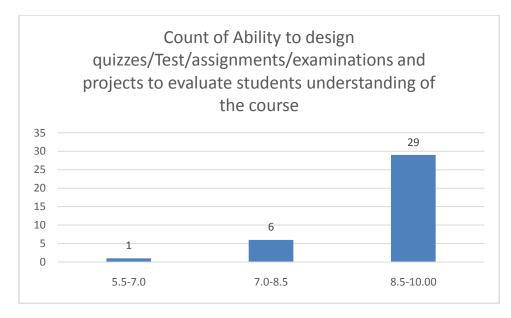

#### Parameters:

- Knowledge base of the teacher
- Communication Skillsin terms of articulation and comprehensibility
- Sincerity/Commitment of the teacher
- Interest generated by the teacher
- Ability to integrate course material with environment/other issues, to provide a broader perspective
- Ability to integrate content with other courses
- Accessibility of the teacher in and out of the class(includes availability of the teacher to motivate further study and discussion outside class)
- Ability to design quizzes/Test/assignments/examinations and projects to evaluate students understanding of the course
- Provision of sufficient time for feedback
- Overall rating