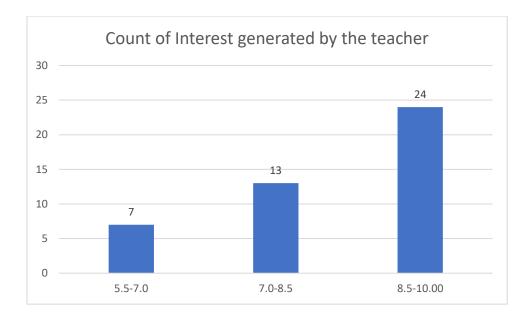

# Students' Feedback on Individual Teacher, 2020-2021

Feedback from the odd semester students was taken during January, 2022 on teachers of the College. For this purpose, students were asked to give rate of the courses on the following attributes using following10-point scale on under mentioned parameters and accordingly all those were diagrammatically analysed and reported.

#### Parameters:

- Knowledge base of the teacher
- Communication Skillsin terms of articulation and comprehensibility
- Sincerity/Commitment of the teacher
- Interest generated by the teacher
- Ability to integrate course material with environment/other issues, to provide a broader perspective
- Ability to integrate content with other courses
- Accessibility of the teacher in and out of the class(includes availability of the teacher to motivate further study and discussion outside class)
- Ability to design quizzes/Test/assignments/examinations and projects to evaluate students understanding of the course
- Provision of sufficient time for feedback
- Overall rating