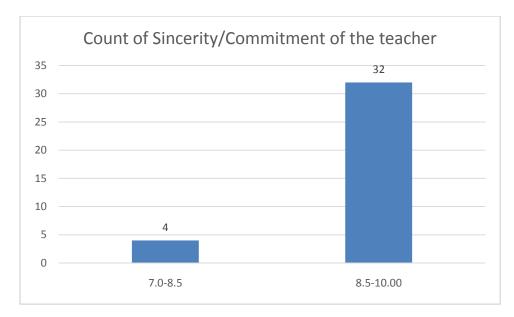

#### Parameters:

- Knowledge base of the teacher
- Communication Skillsin terms of articulation and comprehensibility
- Sincerity/Commitment of the teacher
- Interest generated by the teacher
- Ability to integrate course material with environment/other issues, to provide a broader perspective
- Ability to integrate content with other courses
- Accessibility of the teacher in and out of the class(includes availability of the teacher to motivate further study and discussion outside class)
- Ability to design quizzes/Test/assignments/examinations and projects to evaluate students understanding of the course
- Provision of sufficient time for feedback
- Overall rating