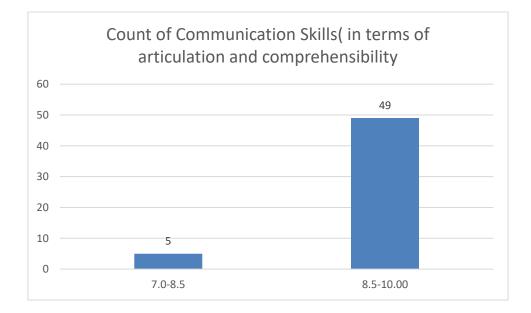

#### Parameters:

- Knowledge base of the teacher
- Communication Skillsin terms of articulation and comprehensibility
- Sincerity/Commitment of the teacher
- Interest generated by the teacher
- Ability to integrate course material with environment/other issues, to provide a broader perspective
- Ability to integrate content with other courses
- Accessibility of the teacher in and out of the class(includes availability of the teacher to motivate further study and discussion outside class)
- Ability to design quizzes/Test/assignments/examinations and projects to evaluate students understanding of the course
- Provision of sufficient time for feedback
- Overall rating