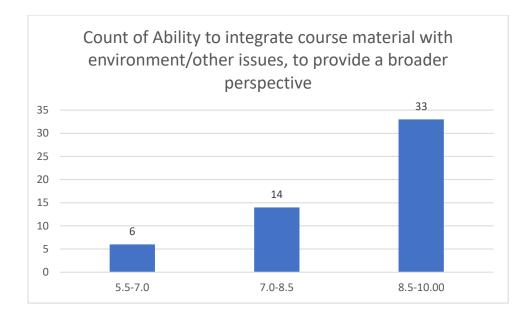

#### Parameters:

- Knowledge base of the teacher
- Communication Skillsin terms of articulation and comprehensibility
- Sincerity/Commitment of the teacher
- Interest generated by the teacher
- Ability to integrate course material with environment/other issues, to provide a broader perspective
- Ability to integrate content with other courses
- Accessibility of the teacher in and out of the class(includes availability of the teacher to motivate further study and discussion outside class)
- Ability to design quizzes/Test/assignments/examinations and projects to evaluate students understanding of the course
- Provision of sufficient time for feedback
- Overall rating