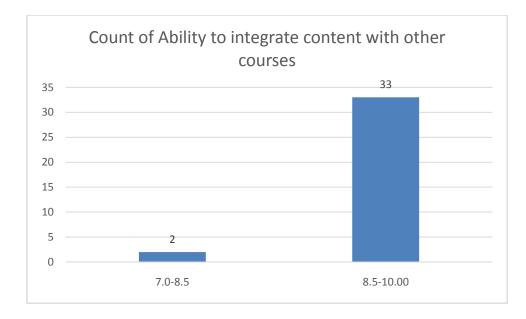

#### Parameters:

- Knowledge base of the teacher
- Communication Skillsin terms of articulation and comprehensibility
- Sincerity/Commitment of the teacher
- Interest generated by the teacher
- Ability to integrate course material with environment/other issues, to provide a broader perspective
- Ability to integrate content with other courses
- Accessibility of the teacher in and out of the class(includes availability of the teacher to motivate further study and discussion outside class)
- Ability to design quizzes/Test/assignments/examinations and projects to evaluate students understanding of the course
- Provision of sufficient time for feedback
- Overall rating