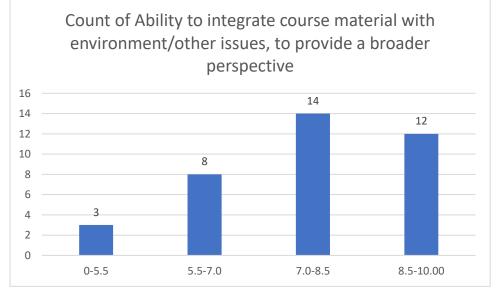

#### Parameters:

- Knowledge base of the teacher
- Communication Skillsin terms of articulation and comprehensibility
- Sincerity/Commitment of the teacher
- Interest generated by the teacher
- Ability to integrate course material with environment/other issues, to provide a broader perspective
- Ability to integrate content with other courses
- Accessibility of the teacher in and out of the class(includes availability of the teacher to motivate further study and discussion outside class)
- Ability to design quizzes/Test/assignments/examinations and projects to evaluate students understanding of the course
- Provision of sufficient time for feedback
- Overall rating