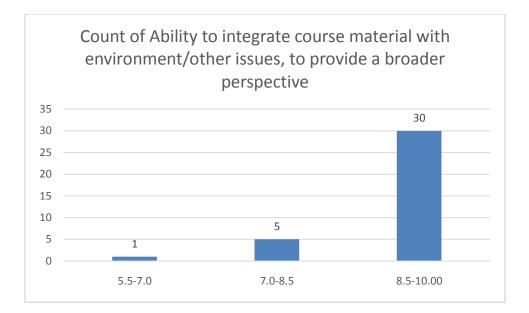

# Students' Feedback on Individual Teacher, 2020-2021

Feedback from the odd semester students was taken during January, 2022 on teachers of the College. For this purpose, students were asked to give rate of the courses on the following attributes using following10-point scale on under mentioned parameters and accordingly all those were diagrammatically analysed and reported.

#### Parameters:

- Knowledge base of the teacher
- Communication Skillsin terms of articulation and comprehensibility
- Sincerity/Commitment of the teacher
- Interest generated by the teacher
- Ability to integrate course material with environment/other issues, to provide a broader perspective
- Ability to integrate content with other courses
- Accessibility of the teacher in and out of the class(includes availability of the teacher to motivate further study and discussion outside class)
- Ability to design quizzes/Test/assignments/examinations and projects to evaluate students understanding of the course
- Provision of sufficient time for feedback
- Overall rating