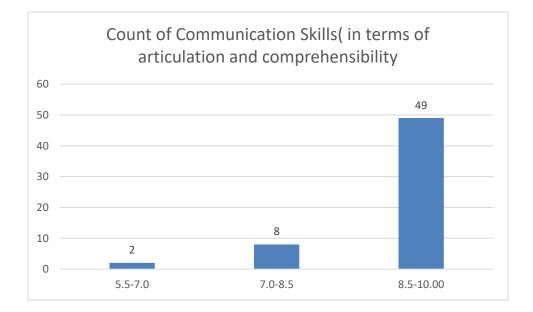

#### Parameters:

- Knowledge base of the teacher
- Communication Skillsin terms of articulation and comprehensibility
- Sincerity/Commitment of the teacher
- Interest generated by the teacher
- Ability to integrate course material with environment/other issues, to provide a broader perspective
- Ability to integrate content with other courses
- Accessibility of the teacher in and out of the class(includes availability of the teacher to motivate further study and discussion outside class)
- Ability to design quizzes/Test/assignments/examinations and projects to evaluate students understanding of the course
- Provision of sufficient time for feedback
- Overall rating

### Communication Skills

Name of the Teacher: Dr. Jyotirmoyee Bhattacharya

Name of the Teacher: Dr Jaya Kalita

Name of the Teacher: Dhruba Kr Sardar