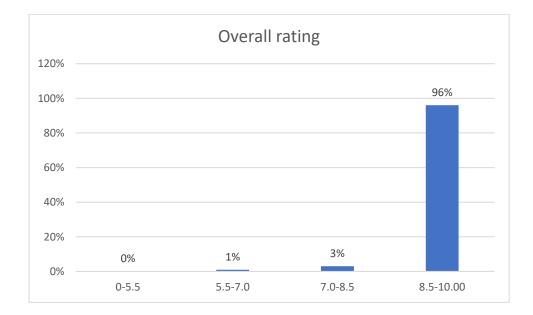

#### Parameters:

- Knowledge base of the teacher
- Communication Skillsin terms of articulation and comprehensibility
- Sincerity/Commitment of the teacher
- Interest generated by the teacher
- Ability to integrate course material with environment/other issues, to provide a broader perspective
- Ability to integrate content with other courses
- Accessibility of the teacher in and out of the class(includes availability of the teacher to motivate further study and discussion outside class)
- Ability to design quizzes/Test/assignments/examinations and projects to evaluate students understanding of the course
- Provision of sufficient time for feedback
- Overall rating