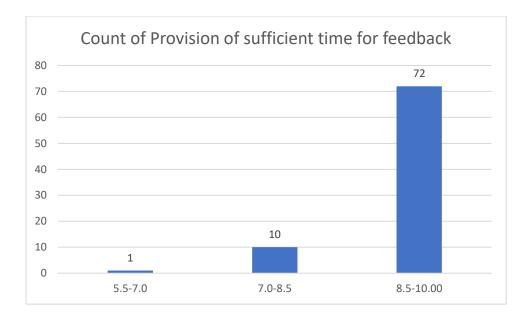

#### Parameters:

- Knowledge base of the teacher
- Communication Skillsin terms of articulation and comprehensibility
- Sincerity/Commitment of the teacher
- Interest generated by the teacher
- Ability to integrate course material with environment/other issues, to provide a broader perspective
- Ability to integrate content with other courses
- Accessibility of the teacher in and out of the class(includes availability of the teacher to motivate further study and discussion outside class)
- Ability to design quizzes/Test/assignments/examinations and projects to evaluate students understanding of the course
- Provision of sufficient time for feedback
- Overall rating