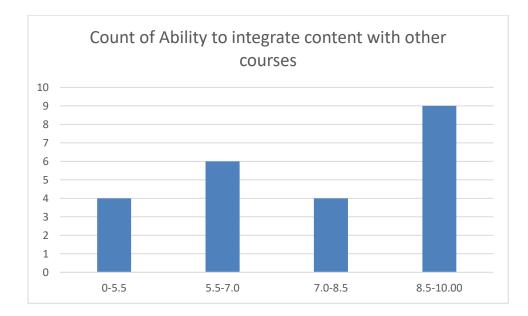

#### Parameters:

- Knowledge base of the teacher
- Communication Skillsin terms of articulation and comprehensibility
- Sincerity/Commitment of the teacher
- Interest generated by the teacher
- Ability to integrate course material with environment/other issues, to provide a broader perspective
- Ability to integrate content with other courses
- Accessibility of the teacher in and out of the class(includes availability of the teacher to motivate further study and discussion outside class)
- Ability to design quizzes/Test/assignments/examinations and projects to evaluate students understanding of the course
- Provision of sufficient time for feedback
- Overall rating