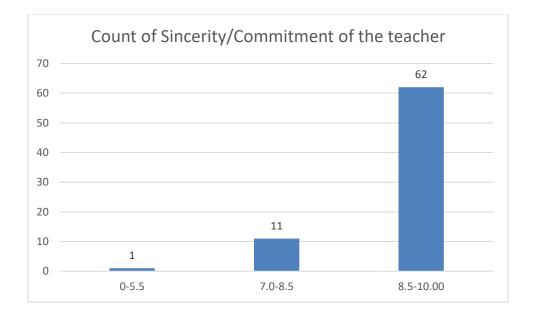

# Students' Feedback on Individual Teacher, 2020-2021

Feedback from the odd semester students was taken during January, 2022 on teachers of the College. For this purpose, students were asked to give rate of the courses on the following attributes using following10-point scale on under mentioned parameters and accordingly all those were diagrammatically analysed and reported.

#### Parameters:

- Knowledge base of the teacher
- Communication Skillsin terms of articulation and comprehensibility
- Sincerity/Commitment of the teacher
- Interest generated by the teacher
- Ability to integrate course material with environment/other issues, to provide a broader perspective
- Ability to integrate content with other courses
- Accessibility of the teacher in and out of the class(includes availability of the teacher to motivate further study and discussion outside class)
- Ability to design quizzes/Test/assignments/examinations and projects to evaluate students understanding of the course
- Provision of sufficient time for feedback
- Overall rating