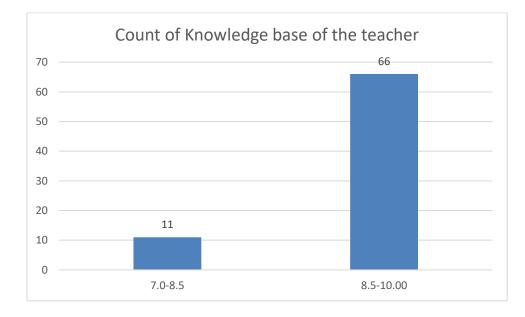

# Students' Feedback on Individual Teacher, 2020-2021

Feedback from the odd semester students was taken during January, 2022 on teachers of the College. For this purpose, students were asked to give rate of the courses on the following attributes using following10-point scale on under mentioned parameters and accordingly all those were diagrammatically analysed and reported.

#### Parameters:

- Knowledge base of the teacher
- Communication Skillsin terms of articulation and comprehensibility
- Sincerity/Commitment of the teacher
- Interest generated by the teacher
- Ability to integrate course material with environment/other issues, to provide a broader perspective
- Ability to integrate content with other courses
- Accessibility of the teacher in and out of the class(includes availability of the teacher to motivate further study and discussion outside class)
- Ability to design quizzes/Test/assignments/examinations and projects to evaluate students understanding of the course
- Provision of sufficient time for feedback
- Overall rating