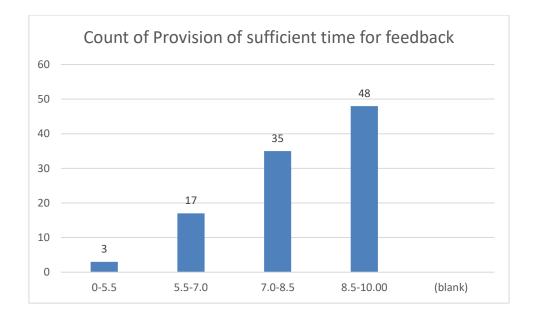

#### Parameters:

- Knowledge base of the teacher
- Communication Skillsin terms of articulation and comprehensibility
- Sincerity/Commitment of the teacher
- Interest generated by the teacher
- Ability to integrate course material with environment/other issues, to provide a broader perspective
- Ability to integrate content with other courses
- Accessibility of the teacher in and out of the class(includes availability of the teacher to motivate further study and discussion outside class)
- Ability to design quizzes/Test/assignments/examinations and projects to evaluate students understanding of the course
- Provision of sufficient time for feedback
- Overall rating