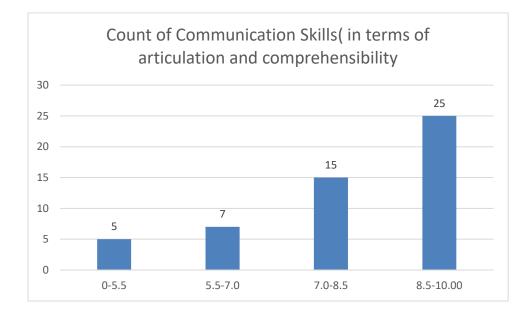

# Students' Feedback on Individual Teacher, 2020-2021

Feedback from the odd semester students was taken during January, 2022 on teachers of the College. For this purpose, students were asked to give rate of the courses on the following attributes using following10-point scale on under mentioned parameters and accordingly all those were diagrammatically analysed and reported.

#### Parameters:

- Knowledge base of the teacher
- Communication Skillsin terms of articulation and comprehensibility
- Sincerity/Commitment of the teacher
- Interest generated by the teacher
- Ability to integrate course material with environment/other issues, to provide a broader perspective
- Ability to integrate content with other courses
- Accessibility of the teacher in and out of the class(includes availability of the teacher to motivate further study and discussion outside class)
- Ability to design quizzes/Test/assignments/examinations and projects to evaluate students understanding of the course
- Provision of sufficient time for feedback
- Overall rating