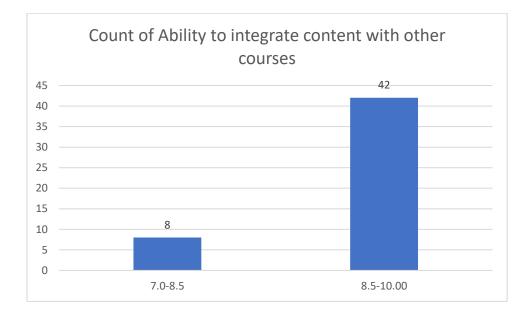

#### Parameters:

- Knowledge base of the teacher
- Communication Skillsin terms of articulation and comprehensibility
- Sincerity/Commitment of the teacher
- Interest generated by the teacher
- Ability to integrate course material with environment/other issues, to provide a broader perspective
- Ability to integrate content with other courses
- Accessibility of the teacher in and out of the class(includes availability of the teacher to motivate further study and discussion outside class)
- Ability to design quizzes/Test/assignments/examinations and projects to evaluate students understanding of the course
- Provision of sufficient time for feedback
- Overall rating