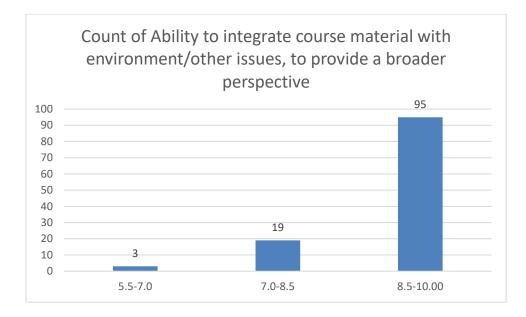

#### Parameters:

- Knowledge base of the teacher
- Communication Skillsin terms of articulation and comprehensibility
- Sincerity/Commitment of the teacher
- Interest generated by the teacher
- Ability to integrate course material with environment/other issues, to provide a broader perspective
- Ability to integrate content with other courses
- Accessibility of the teacher in and out of the class(includes availability of the teacher to motivate further study and discussion outside class)
- Ability to design quizzes/Test/assignments/examinations and projects to evaluate students understanding of the course
- Provision of sufficient time for feedback
- Overall rating