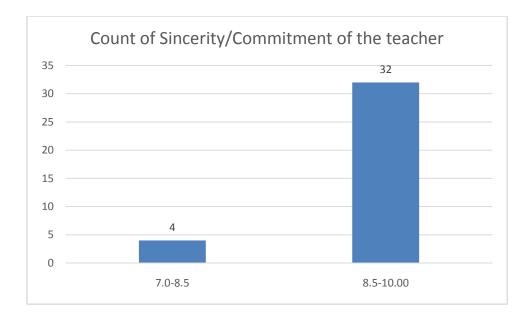

#### Parameters:

- Knowledge base of the teacher
- Communication Skillsin terms of articulation and comprehensibility
- Sincerity/Commitment of the teacher
- Interest generated by the teacher
- Ability to integrate course material with environment/other issues, to provide a broader perspective
- Ability to integrate content with other courses
- Accessibility of the teacher in and out of the class(includes availability of the teacher to motivate further study and discussion outside class)
- Ability to design quizzes/Test/assignments/examinations and projects to evaluate students understanding of the course
- Provision of sufficient time for feedback
- Overall rating