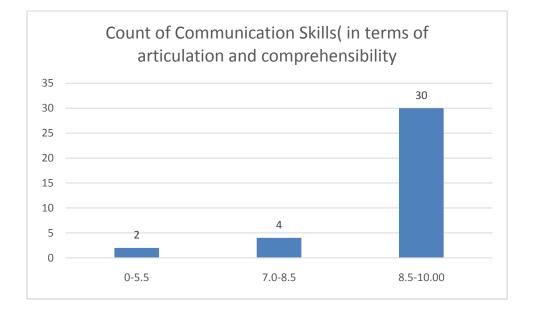

#### Parameters:

- Knowledge base of the teacher
- Communication Skillsin terms of articulation and comprehensibility
- Sincerity/Commitment of the teacher
- Interest generated by the teacher
- Ability to integrate course material with environment/other issues, to provide a broader perspective
- Ability to integrate content with other courses
- Accessibility of the teacher in and out of the class(includes availability of the teacher to motivate further study and discussion outside class)
- Ability to design quizzes/Test/assignments/examinations and projects to evaluate students understanding of the course
- Provision of sufficient time for feedback
- Overall rating

### Communication Skills

Name of the Teacher: Dr. Jyotirmoyee Bhattacharya

Name of the Teacher: Dr Jaya Kalita

Name of the Teacher: Dhruba Kr Sardar