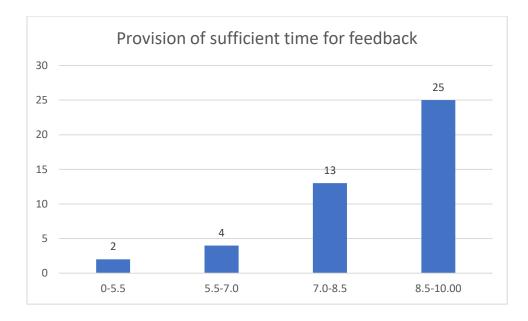

#### Parameters:

- Knowledge base of the teacher
- Communication Skillsin terms of articulation and comprehensibility
- Sincerity/Commitment of the teacher
- Interest generated by the teacher
- Ability to integrate course material with environment/other issues, to provide a broader perspective
- Ability to integrate content with other courses
- Accessibility of the teacher in and out of the class(includes availability of the teacher to motivate further study and discussion outside class)
- Ability to design quizzes/Test/assignments/examinations and projects to evaluate students understanding of the course
- Provision of sufficient time for feedback
- Overall rating