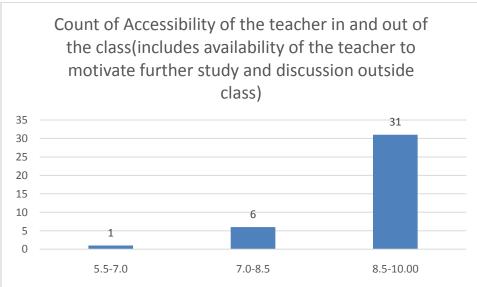

#### Parameters:

- Knowledge base of the teacher
- Communication Skillsin terms of articulation and comprehensibility
- Sincerity/Commitment of the teacher
- Interest generated by the teacher
- Ability to integrate course material with environment/other issues, to provide a broader perspective
- Ability to integrate content with other courses
- Accessibility of the teacher in and out of the class(includes availability of the teacher to motivate further study and discussion outside class)
- Ability to design quizzes/Test/assignments/examinations and projects to evaluate students understanding of the course
- Provision of sufficient time for feedback
- Overall rating