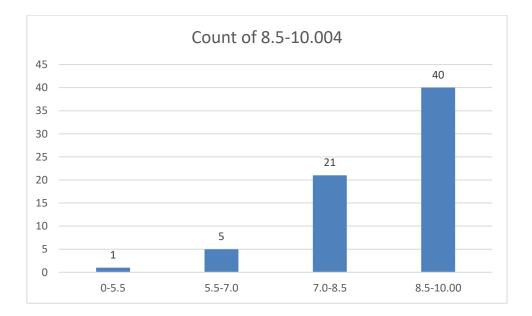

# Students' Feedback on Individual Teacher, 2020-2021

Feedback from the odd semester students was taken during January, 2022 on teachers of the College. For this purpose, students were asked to give rate of the courses on the following attributes using following10-point scale on under mentioned parameters and accordingly all those were diagrammatically analysed and reported.

#### Parameters:

- Knowledge base of the teacher
- Communication Skillsin terms of articulation and comprehensibility
- Sincerity/Commitment of the teacher
- Interest generated by the teacher
- Ability to integrate course material with environment/other issues, to provide a broader perspective
- Ability to integrate content with other courses
- Accessibility of the teacher in and out of the class(includes availability of the teacher to motivate further study and discussion outside class)
- Ability to design quizzes/Test/assignments/examinations and projects to evaluate students understanding of the course
- Provision of sufficient time for feedback
- Overall rating