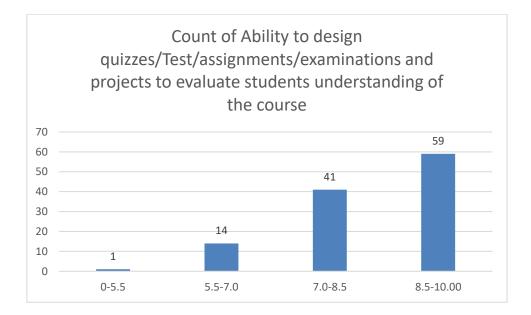

#### Parameters:

- Knowledge base of the teacher
- Communication Skillsin terms of articulation and comprehensibility
- Sincerity/Commitment of the teacher
- Interest generated by the teacher
- Ability to integrate course material with environment/other issues, to provide a broader perspective
- Ability to integrate content with other courses
- Accessibility of the teacher in and out of the class(includes availability of the teacher to motivate further study and discussion outside class)
- Ability to design quizzes/Test/assignments/examinations and projects to evaluate students understanding of the course
- Provision of sufficient time for feedback
- Overall rating