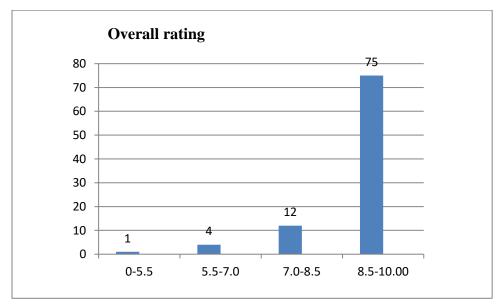

#### Parameters:

- Knowledge base of the teacher
- Communication Skillsin terms of articulation and comprehensibility
- Sincerity/Commitment of the teacher
- Interest generated by the teacher
- Ability to integrate course material with environment/other issues, to provide a broader perspective
- Ability to integrate content with other courses
- Accessibility of the teacher in and out of the class(includes availability of the teacher to motivate further study and discussion outside class)
- Ability to design quizzes/Test/assignments/examinations and projects to evaluate students understanding of the course
- Provision of sufficient time for feedback
- Overall rating