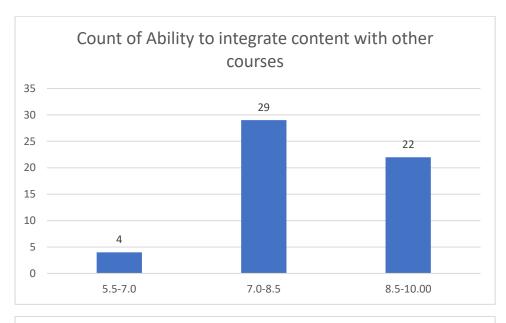

#### Parameters:

- Knowledge base of the teacher
- Communication Skillsin terms of articulation and comprehensibility
- Sincerity/Commitment of the teacher
- Interest generated by the teacher
- Ability to integrate course material with environment/other issues, to provide a broader perspective
- Ability to integrate content with other courses
- Accessibility of the teacher in and out of the class(includes availability of the teacher to motivate further study and discussion outside class)
- Ability to design quizzes/Test/assignments/examinations and projects to evaluate students understanding of the course
- Provision of sufficient time for feedback
- Overall rating