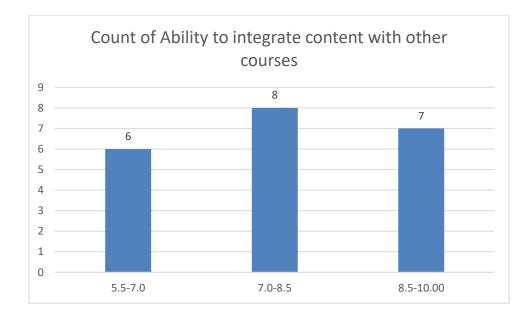

#### Parameters:

- Knowledge base of the teacher
- Communication Skillsin terms of articulation and comprehensibility
- Sincerity/Commitment of the teacher
- Interest generated by the teacher
- Ability to integrate course material with environment/other issues, to provide a broader perspective
- Ability to integrate content with other courses
- Accessibility of the teacher in and out of the class(includes availability of the teacher to motivate further study and discussion outside class)
- Ability to design quizzes/Test/assignments/examinations and projects to evaluate students understanding of the course
- Provision of sufficient time for feedback
- Overall rating