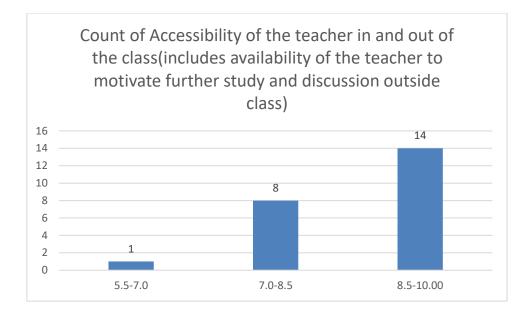

#### Parameters:

- Knowledge base of the teacher
- Communication Skillsin terms of articulation and comprehensibility
- Sincerity/Commitment of the teacher
- Interest generated by the teacher
- Ability to integrate course material with environment/other issues, to provide a broader perspective
- Ability to integrate content with other courses
- Accessibility of the teacher in and out of the class(includes availability of the teacher to motivate further study and discussion outside class)
- Ability to design quizzes/Test/assignments/examinations and projects to evaluate students understanding of the course
- Provision of sufficient time for feedback
- Overall rating