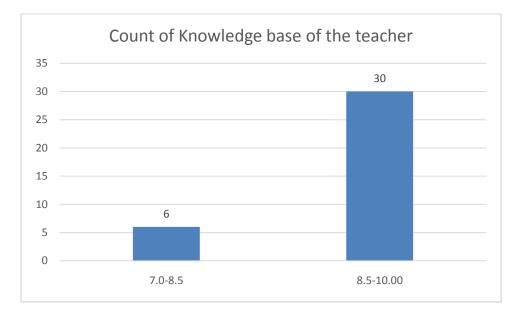

#### Parameters:

- Knowledge base of the teacher
- Communication Skillsin terms of articulation and comprehensibility
- Sincerity/Commitment of the teacher
- Interest generated by the teacher
- Ability to integrate course material with environment/other issues, to provide a broader perspective
- Ability to integrate content with other courses
- Accessibility of the teacher in and out of the class(includes availability of the teacher to motivate further study and discussion outside class)
- Ability to design quizzes/Test/assignments/examinations and projects to evaluate students understanding of the course
- Provision of sufficient time for feedback
- Overall rating