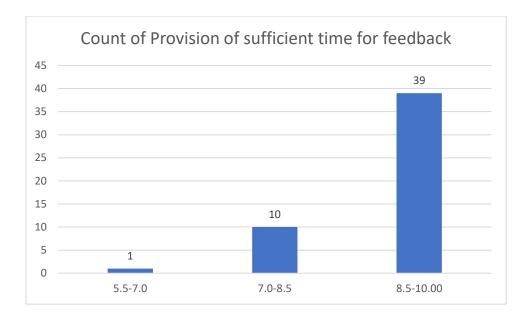

#### Parameters:

- Knowledge base of the teacher
- Communication Skillsin terms of articulation and comprehensibility
- Sincerity/Commitment of the teacher
- Interest generated by the teacher
- Ability to integrate course material with environment/other issues, to provide a broader perspective
- Ability to integrate content with other courses
- Accessibility of the teacher in and out of the class(includes availability of the teacher to motivate further study and discussion outside class)
- Ability to design quizzes/Test/assignments/examinations and projects to evaluate students understanding of the course
- Provision of sufficient time for feedback
- Overall rating