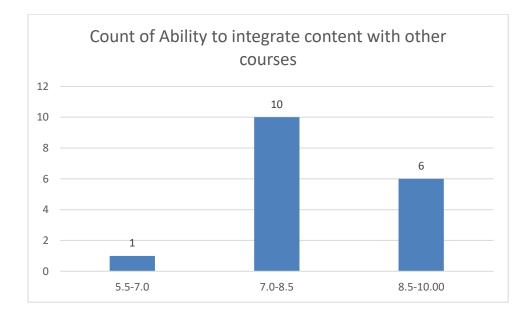

#### Parameters:

- Knowledge base of the teacher
- Communication Skillsin terms of articulation and comprehensibility
- Sincerity/Commitment of the teacher
- Interest generated by the teacher
- Ability to integrate course material with environment/other issues, to provide a broader perspective
- Ability to integrate content with other courses
- Accessibility of the teacher in and out of the class(includes availability of the teacher to motivate further study and discussion outside class)
- Ability to design quizzes/Test/assignments/examinations and projects to evaluate students understanding of the course
- Provision of sufficient time for feedback
- Overall rating