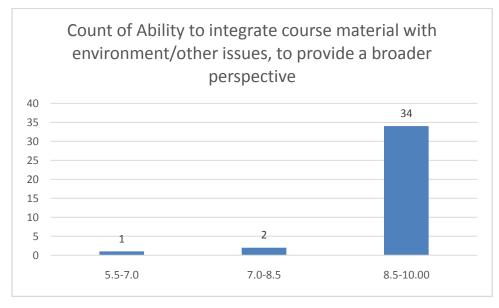

#### Parameters:

- Knowledge base of the teacher
- Communication Skillsin terms of articulation and comprehensibility
- Sincerity/Commitment of the teacher
- Interest generated by the teacher
- Ability to integrate course material with environment/other issues, to provide a broader perspective
- Ability to integrate content with other courses
- Accessibility of the teacher in and out of the class(includes availability of the teacher to motivate further study and discussion outside class)
- Ability to design quizzes/Test/assignments/examinations and projects to evaluate students understanding of the course
- Provision of sufficient time for feedback
- Overall rating