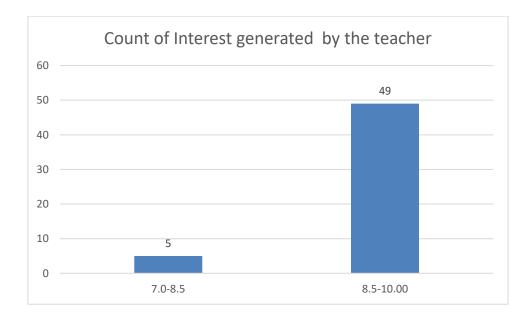

# Students' Feedback on Individual Teacher, 2020-2021

Feedback from the odd semester students was taken during January, 2022 on teachers of the College. For this purpose, students were asked to give rate of the courses on the following attributes using following10-point scale on under mentioned parameters and accordingly all those were diagrammatically analysed and reported.

#### Parameters:

- Knowledge base of the teacher
- Communication Skillsin terms of articulation and comprehensibility
- Sincerity/Commitment of the teacher
- Interest generated by the teacher
- Ability to integrate course material with environment/other issues, to provide a broader perspective
- Ability to integrate content with other courses
- Accessibility of the teacher in and out of the class(includes availability of the teacher to motivate further study and discussion outside class)
- Ability to design quizzes/Test/assignments/examinations and projects to evaluate students understanding of the course
- Provision of sufficient time for feedback
- Overall rating