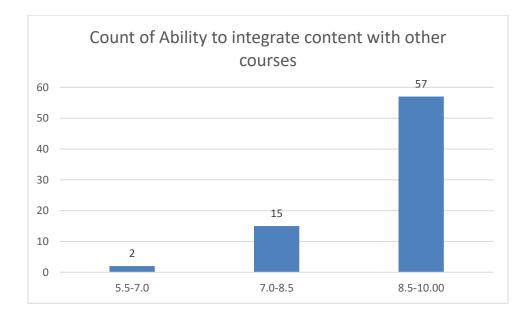

#### Parameters:

- Knowledge base of the teacher
- Communication Skillsin terms of articulation and comprehensibility
- Sincerity/Commitment of the teacher
- Interest generated by the teacher
- Ability to integrate course material with environment/other issues, to provide a broader perspective
- Ability to integrate content with other courses
- Accessibility of the teacher in and out of the class(includes availability of the teacher to motivate further study and discussion outside class)
- Ability to design quizzes/Test/assignments/examinations and projects to evaluate students understanding of the course
- Provision of sufficient time for feedback
- Overall rating