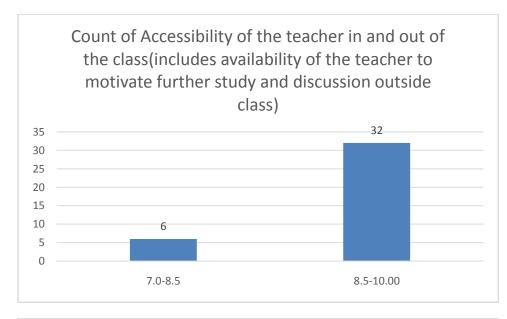

#### Parameters:

- Knowledge base of the teacher
- Communication Skillsin terms of articulation and comprehensibility
- Sincerity/Commitment of the teacher
- Interest generated by the teacher
- Ability to integrate course material with environment/other issues, to provide a broader perspective
- Ability to integrate content with other courses
- Accessibility of the teacher in and out of the class(includes availability of the teacher to motivate further study and discussion outside class)
- Ability to design quizzes/Test/assignments/examinations and projects to evaluate students understanding of the course
- Provision of sufficient time for feedback
- Overall rating