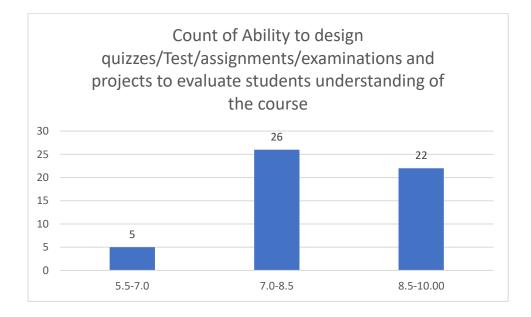

#### Parameters:

- Knowledge base of the teacher
- Communication Skillsin terms of articulation and comprehensibility
- Sincerity/Commitment of the teacher
- Interest generated by the teacher
- Ability to integrate course material with environment/other issues, to provide a broader perspective
- Ability to integrate content with other courses
- Accessibility of the teacher in and out of the class(includes availability of the teacher to motivate further study and discussion outside class)
- Ability to design quizzes/Test/assignments/examinations and projects to evaluate students understanding of the course
- Provision of sufficient time for feedback
- Overall rating