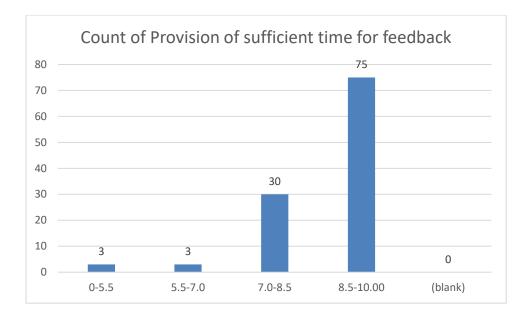

#### Parameters:

- Knowledge base of the teacher
- Communication Skillsin terms of articulation and comprehensibility
- Sincerity/Commitment of the teacher
- Interest generated by the teacher
- Ability to integrate course material with environment/other issues, to provide a broader perspective
- Ability to integrate content with other courses
- Accessibility of the teacher in and out of the class(includes availability of the teacher to motivate further study and discussion outside class)
- Ability to design quizzes/Test/assignments/examinations and projects to evaluate students understanding of the course
- Provision of sufficient time for feedback
- Overall rating