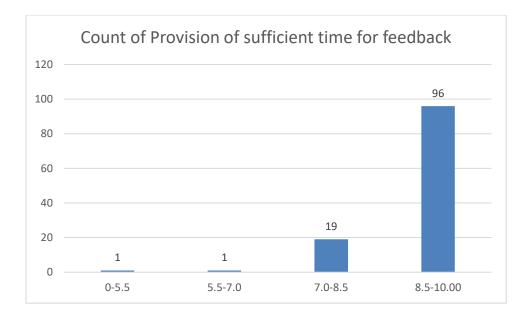

#### Parameters:

- Knowledge base of the teacher
- Communication Skillsin terms of articulation and comprehensibility
- Sincerity/Commitment of the teacher
- Interest generated by the teacher
- Ability to integrate course material with environment/other issues, to provide a broader perspective
- Ability to integrate content with other courses
- Accessibility of the teacher in and out of the class(includes availability of the teacher to motivate further study and discussion outside class)
- Ability to design quizzes/Test/assignments/examinations and projects to evaluate students understanding of the course
- Provision of sufficient time for feedback
- Overall rating