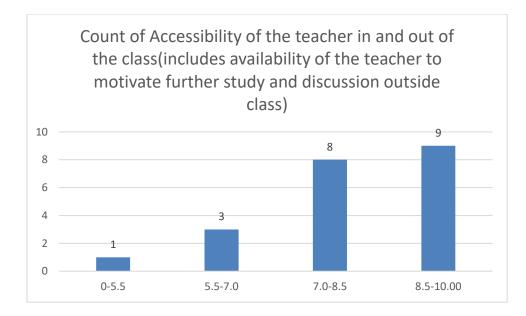

#### Parameters:

- Knowledge base of the teacher
- Communication Skillsin terms of articulation and comprehensibility
- Sincerity/Commitment of the teacher
- Interest generated by the teacher
- Ability to integrate course material with environment/other issues, to provide a broader perspective
- Ability to integrate content with other courses
- Accessibility of the teacher in and out of the class(includes availability of the teacher to motivate further study and discussion outside class)
- Ability to design quizzes/Test/assignments/examinations and projects to evaluate students understanding of the course
- Provision of sufficient time for feedback
- Overall rating