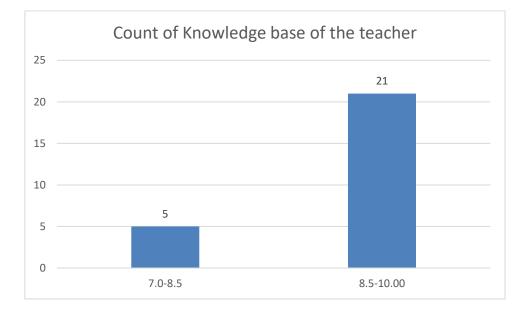

#### Parameters:

- Knowledge base of the teacher
- Communication Skillsin terms of articulation and comprehensibility
- Sincerity/Commitment of the teacher
- Interest generated by the teacher
- Ability to integrate course material with environment/other issues, to provide a broader perspective
- Ability to integrate content with other courses
- Accessibility of the teacher in and out of the class(includes availability of the teacher to motivate further study and discussion outside class)
- Ability to design quizzes/Test/assignments/examinations and projects to evaluate students understanding of the course
- Provision of sufficient time for feedback
- Overall rating