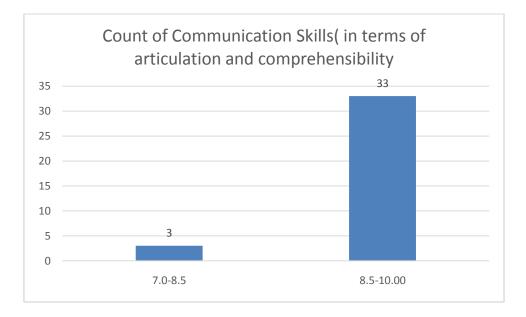

#### Parameters:

- Knowledge base of the teacher
- Communication Skillsin terms of articulation and comprehensibility
- Sincerity/Commitment of the teacher
- Interest generated by the teacher
- Ability to integrate course material with environment/other issues, to provide a broader perspective
- Ability to integrate content with other courses
- Accessibility of the teacher in and out of the class(includes availability of the teacher to motivate further study and discussion outside class)
- Ability to design quizzes/Test/assignments/examinations and projects to evaluate students understanding of the course
- Provision of sufficient time for feedback
- Overall rating

### Communication Skills

Name of the Teacher: Dr. Jyotirmoyee Bhattacharya

Name of the Teacher: Dr Jaya Kalita

Name of the Teacher: Dhruba Kr Sardar