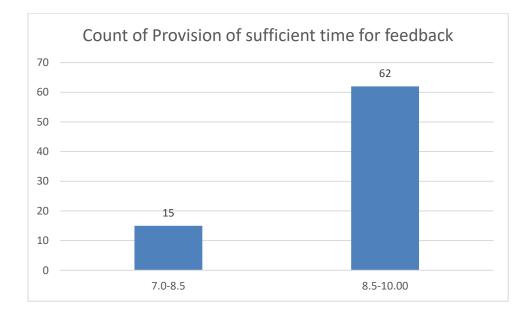

# Students' Feedback on Individual Teacher, 2020-2021

Feedback from the odd semester students was taken during January, 2022 on teachers of the College. For this purpose, students were asked to give rate of the courses on the following attributes using following10-point scale on under mentioned parameters and accordingly all those were diagrammatically analysed and reported.

#### Parameters:

- Knowledge base of the teacher
- Communication Skillsin terms of articulation and comprehensibility
- Sincerity/Commitment of the teacher
- Interest generated by the teacher
- Ability to integrate course material with environment/other issues, to provide a broader perspective
- Ability to integrate content with other courses
- Accessibility of the teacher in and out of the class(includes availability of the teacher to motivate further study and discussion outside class)
- Ability to design quizzes/Test/assignments/examinations and projects to evaluate students understanding of the course
- Provision of sufficient time for feedback
- Overall rating