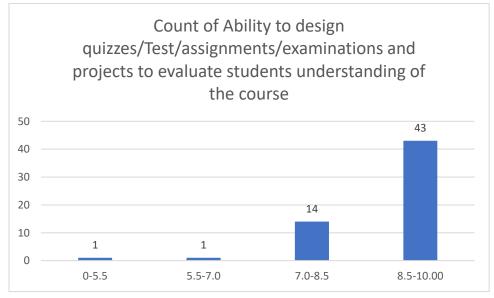

#### Parameters:

- Knowledge base of the teacher
- Communication Skillsin terms of articulation and comprehensibility
- Sincerity/Commitment of the teacher
- Interest generated by the teacher
- Ability to integrate course material with environment/other issues, to provide a broader perspective
- Ability to integrate content with other courses
- Accessibility of the teacher in and out of the class(includes availability of the teacher to motivate further study and discussion outside class)
- Ability to design quizzes/Test/assignments/examinations and projects to evaluate students understanding of the course
- Provision of sufficient time for feedback
- Overall rating