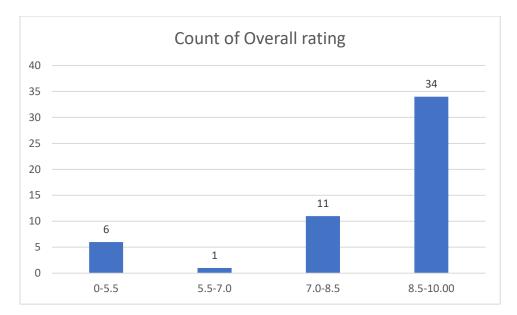

#### Parameters:

- Knowledge base of the teacher
- Communication Skillsin terms of articulation and comprehensibility
- Sincerity/Commitment of the teacher
- Interest generated by the teacher
- Ability to integrate course material with environment/other issues, to provide a broader perspective
- Ability to integrate content with other courses
- Accessibility of the teacher in and out of the class(includes availability of the teacher to motivate further study and discussion outside class)
- Ability to design quizzes/Test/assignments/examinations and projects to evaluate students understanding of the course
- Provision of sufficient time for feedback
- Overall rating