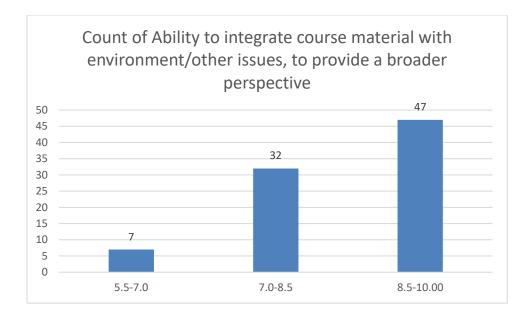

#### Parameters:

- Knowledge base of the teacher
- Communication Skillsin terms of articulation and comprehensibility
- Sincerity/Commitment of the teacher
- Interest generated by the teacher
- Ability to integrate course material with environment/other issues, to provide a broader perspective
- Ability to integrate content with other courses
- Accessibility of the teacher in and out of the class(includes availability of the teacher to motivate further study and discussion outside class)
- Ability to design quizzes/Test/assignments/examinations and projects to evaluate students understanding of the course
- Provision of sufficient time for feedback
- Overall rating