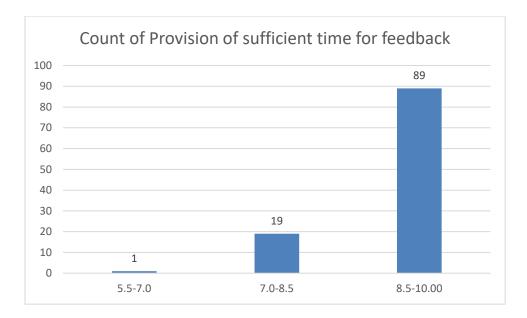

#### Parameters:

- Knowledge base of the teacher
- Communication Skillsin terms of articulation and comprehensibility
- Sincerity/Commitment of the teacher
- Interest generated by the teacher
- Ability to integrate course material with environment/other issues, to provide a broader perspective
- Ability to integrate content with other courses
- Accessibility of the teacher in and out of the class(includes availability of the teacher to motivate further study and discussion outside class)
- Ability to design quizzes/Test/assignments/examinations and projects to evaluate students understanding of the course
- Provision of sufficient time for feedback
- Overall rating