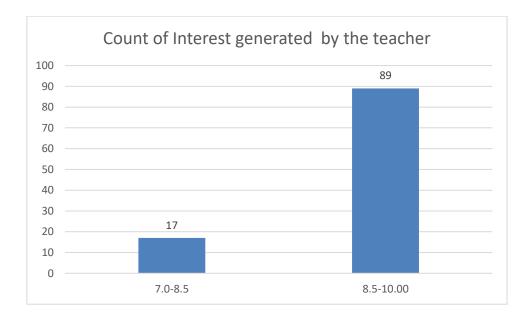

#### Parameters:

- Knowledge base of the teacher
- Communication Skillsin terms of articulation and comprehensibility
- Sincerity/Commitment of the teacher
- Interest generated by the teacher
- Ability to integrate course material with environment/other issues, to provide a broader perspective
- Ability to integrate content with other courses
- Accessibility of the teacher in and out of the class(includes availability of the teacher to motivate further study and discussion outside class)
- Ability to design quizzes/Test/assignments/examinations and projects to evaluate students understanding of the course
- Provision of sufficient time for feedback
- Overall rating