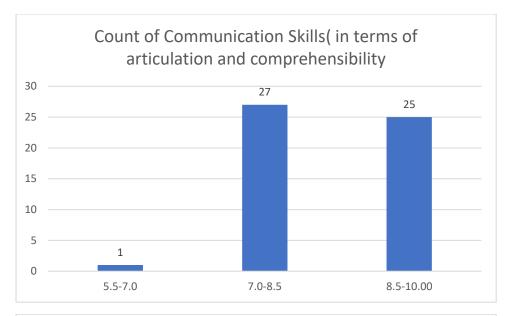

#### Parameters:

- Knowledge base of the teacher
- Communication Skillsin terms of articulation and comprehensibility
- Sincerity/Commitment of the teacher
- Interest generated by the teacher
- Ability to integrate course material with environment/other issues, to provide a broader perspective
- Ability to integrate content with other courses
- Accessibility of the teacher in and out of the class(includes availability of the teacher to motivate further study and discussion outside class)
- Ability to design quizzes/Test/assignments/examinations and projects to evaluate students understanding of the course
- Provision of sufficient time for feedback
- Overall rating

### Communication Skills

Name of the Teacher: Dr. Jyotirmoyee Bhattacharya

Name of the Teacher: Dr Jaya Kalita

Name of the Teacher: Dhruba Kr Sardar