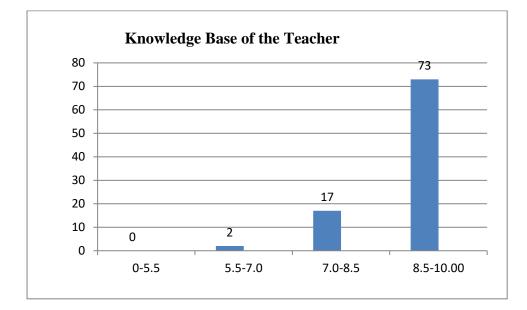

#### Parameters:

- Knowledge base of the teacher
- Communication Skillsin terms of articulation and comprehensibility
- Sincerity/Commitment of the teacher
- Interest generated by the teacher
- Ability to integrate course material with environment/other issues, to provide a broader perspective
- Ability to integrate content with other courses
- Accessibility of the teacher in and out of the class(includes availability of the teacher to motivate further study and discussion outside class)
- Ability to design quizzes/Test/assignments/examinations and projects to evaluate students understanding of the course
- Provision of sufficient time for feedback
- Overall rating