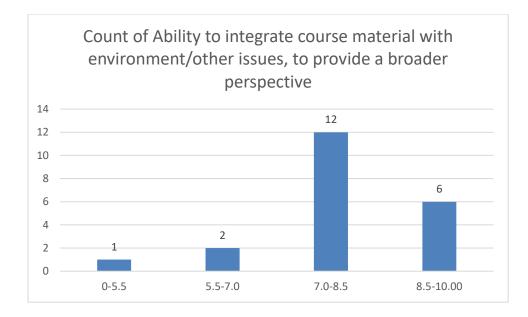

#### Parameters:

- Knowledge base of the teacher
- Communication Skillsin terms of articulation and comprehensibility
- Sincerity/Commitment of the teacher
- Interest generated by the teacher
- Ability to integrate course material with environment/other issues, to provide a broader perspective
- Ability to integrate content with other courses
- Accessibility of the teacher in and out of the class(includes availability of the teacher to motivate further study and discussion outside class)
- Ability to design quizzes/Test/assignments/examinations and projects to evaluate students understanding of the course
- Provision of sufficient time for feedback
- Overall rating