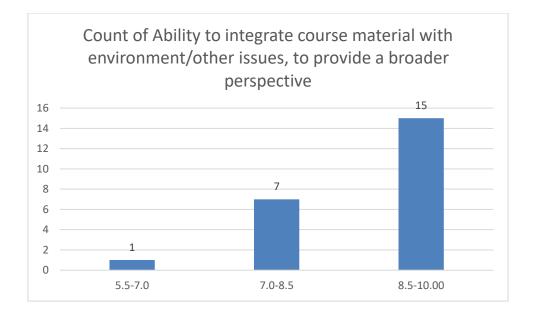

# Students' Feedback on Individual Teacher, 2020-2021

Feedback from the odd semester students was taken during January, 2022 on teachers of the College. For this purpose, students were asked to give rate of the courses on the following attributes using following10-point scale on under mentioned parameters and accordingly all those were diagrammatically analysed and reported.

#### Parameters:

- Knowledge base of the teacher
- Communication Skillsin terms of articulation and comprehensibility
- Sincerity/Commitment of the teacher
- Interest generated by the teacher
- Ability to integrate course material with environment/other issues, to provide a broader perspective
- Ability to integrate content with other courses
- Accessibility of the teacher in and out of the class(includes availability of the teacher to motivate further study and discussion outside class)
- Ability to design quizzes/Test/assignments/examinations and projects to evaluate students understanding of the course
- Provision of sufficient time for feedback
- Overall rating