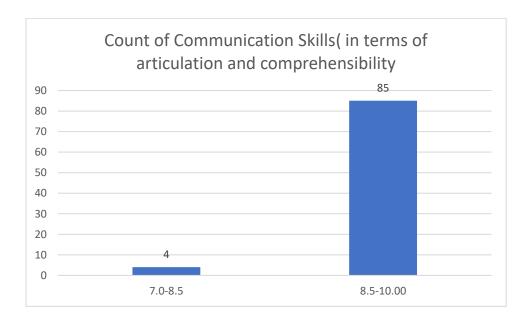

#### Parameters:

- Knowledge base of the teacher
- Communication Skillsin terms of articulation and comprehensibility
- Sincerity/Commitment of the teacher
- Interest generated by the teacher
- Ability to integrate course material with environment/other issues, to provide a broader perspective
- Ability to integrate content with other courses
- Accessibility of the teacher in and out of the class(includes availability of the teacher to motivate further study and discussion outside class)
- Ability to design quizzes/Test/assignments/examinations and projects to evaluate students understanding of the course
- Provision of sufficient time for feedback
- Overall rating