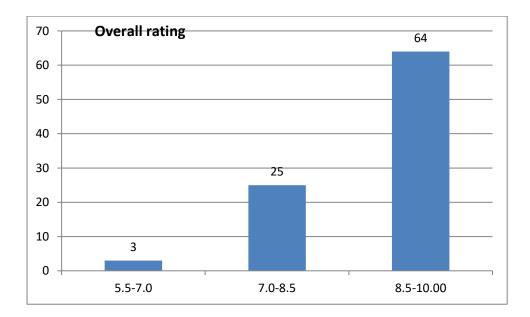

#### Parameters:

- Knowledge base of the teacher
- Communication Skillsin terms of articulation and comprehensibility
- Sincerity/Commitment of the teacher
- Interest generated by the teacher
- Ability to integrate course material with environment/other issues, to provide a broader perspective
- Ability to integrate content with other courses
- Accessibility of the teacher in and out of the class(includes availability of the teacher to motivate further study and discussion outside class)
- Ability to design quizzes/Test/assignments/examinations and projects to evaluate students understanding of the course
- Provision of sufficient time for feedback
- Overall rating