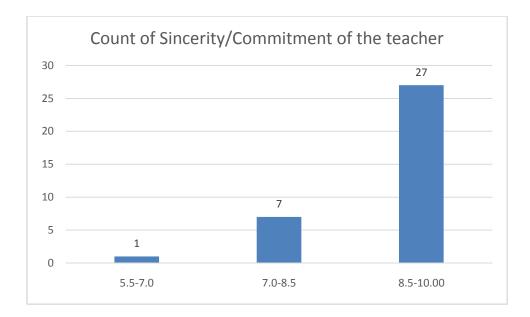

#### Parameters:

- Knowledge base of the teacher
- Communication Skillsin terms of articulation and comprehensibility
- Sincerity/Commitment of the teacher
- Interest generated by the teacher
- Ability to integrate course material with environment/other issues, to provide a broader perspective
- Ability to integrate content with other courses
- Accessibility of the teacher in and out of the class(includes availability of the teacher to motivate further study and discussion outside class)
- Ability to design quizzes/Test/assignments/examinations and projects to evaluate students understanding of the course
- Provision of sufficient time for feedback
- Overall rating