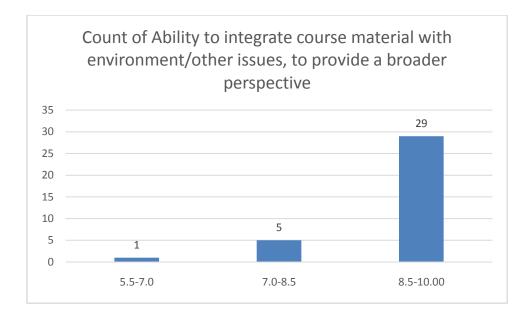

#### Parameters:

- Knowledge base of the teacher
- Communication Skillsin terms of articulation and comprehensibility
- Sincerity/Commitment of the teacher
- Interest generated by the teacher
- Ability to integrate course material with environment/other issues, to provide a broader perspective
- Ability to integrate content with other courses
- Accessibility of the teacher in and out of the class(includes availability of the teacher to motivate further study and discussion outside class)
- Ability to design quizzes/Test/assignments/examinations and projects to evaluate students understanding of the course
- Provision of sufficient time for feedback
- Overall rating