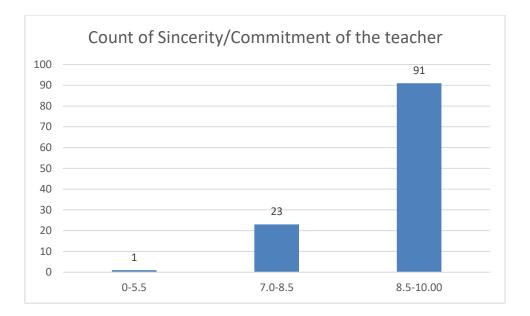

# Students' Feedback on Individual Teacher, 2020-2021

Feedback from the odd semester students was taken during January, 2022 on teachers of the College. For this purpose, students were asked to give rate of the courses on the following attributes using following10-point scale on under mentioned parameters and accordingly all those were diagrammatically analysed and reported.

#### Parameters:

- Knowledge base of the teacher
- Communication Skillsin terms of articulation and comprehensibility
- Sincerity/Commitment of the teacher
- Interest generated by the teacher
- Ability to integrate course material with environment/other issues, to provide a broader perspective
- Ability to integrate content with other courses
- Accessibility of the teacher in and out of the class(includes availability of the teacher to motivate further study and discussion outside class)
- Ability to design quizzes/Test/assignments/examinations and projects to evaluate students understanding of the course
- Provision of sufficient time for feedback
- Overall rating