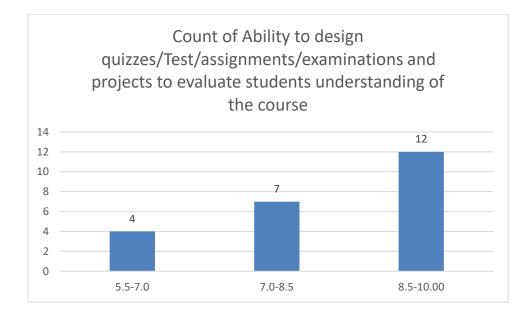

#### Parameters:

- Knowledge base of the teacher
- Communication Skillsin terms of articulation and comprehensibility
- Sincerity/Commitment of the teacher
- Interest generated by the teacher
- Ability to integrate course material with environment/other issues, to provide a broader perspective
- Ability to integrate content with other courses
- Accessibility of the teacher in and out of the class(includes availability of the teacher to motivate further study and discussion outside class)
- Ability to design quizzes/Test/assignments/examinations and projects to evaluate students understanding of the course
- Provision of sufficient time for feedback
- Overall rating