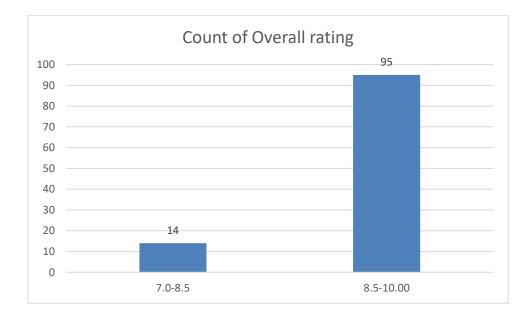

# Students' Feedback on Individual Teacher, 2020-2021

Feedback from the odd semester students was taken during January, 2022 on teachers of the College. For this purpose, students were asked to give rate of the courses on the following attributes using following10-point scale on under mentioned parameters and accordingly all those were diagrammatically analysed and reported.

#### Parameters:

- Knowledge base of the teacher
- Communication Skillsin terms of articulation and comprehensibility
- Sincerity/Commitment of the teacher
- Interest generated by the teacher
- Ability to integrate course material with environment/other issues, to provide a broader perspective
- Ability to integrate content with other courses
- Accessibility of the teacher in and out of the class(includes availability of the teacher to motivate further study and discussion outside class)
- Ability to design quizzes/Test/assignments/examinations and projects to evaluate students understanding of the course
- Provision of sufficient time for feedback
- Overall rating