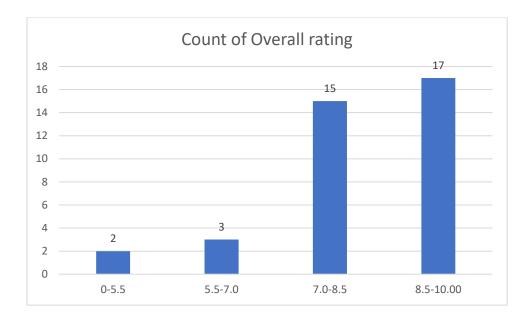

# Students' Feedback on Individual Teacher, 2020-2021

Feedback from the odd semester students was taken during January, 2022 on teachers of the College. For this purpose, students were asked to give rate of the courses on the following attributes using following10-point scale on under mentioned parameters and accordingly all those were diagrammatically analysed and reported.

#### Parameters:

- Knowledge base of the teacher
- Communication Skillsin terms of articulation and comprehensibility
- Sincerity/Commitment of the teacher
- Interest generated by the teacher
- Ability to integrate course material with environment/other issues, to provide a broader perspective
- Ability to integrate content with other courses
- Accessibility of the teacher in and out of the class(includes availability of the teacher to motivate further study and discussion outside class)
- Ability to design quizzes/Test/assignments/examinations and projects to evaluate students understanding of the course
- Provision of sufficient time for feedback
- Overall rating