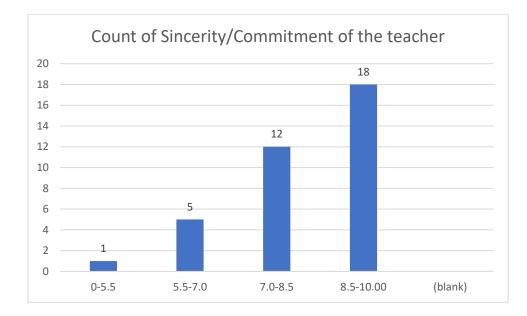

# Students' Feedback on Individual Teacher, 2020-2021

Feedback from the odd semester students was taken during January, 2022 on teachers of the College. For this purpose, students were asked to give rate of the courses on the following attributes using following10-point scale on under mentioned parameters and accordingly all those were diagrammatically analysed and reported.

#### Parameters:

- Knowledge base of the teacher
- Communication Skillsin terms of articulation and comprehensibility
- Sincerity/Commitment of the teacher
- Interest generated by the teacher
- Ability to integrate course material with environment/other issues, to provide a broader perspective
- Ability to integrate content with other courses
- Accessibility of the teacher in and out of the class(includes availability of the teacher to motivate further study and discussion outside class)
- Ability to design quizzes/Test/assignments/examinations and projects to evaluate students understanding of the course
- Provision of sufficient time for feedback
- Overall rating