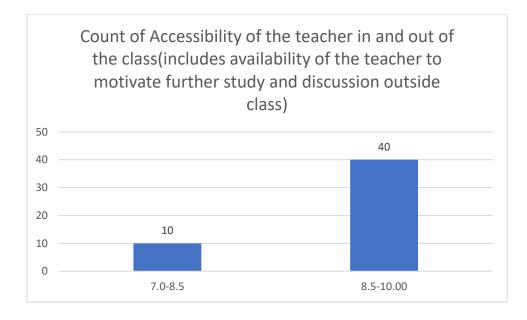

#### Parameters:

- Knowledge base of the teacher
- Communication Skillsin terms of articulation and comprehensibility
- Sincerity/Commitment of the teacher
- Interest generated by the teacher
- Ability to integrate course material with environment/other issues, to provide a broader perspective
- Ability to integrate content with other courses
- Accessibility of the teacher in and out of the class(includes availability of the teacher to motivate further study and discussion outside class)
- Ability to design quizzes/Test/assignments/examinations and projects to evaluate students understanding of the course
- Provision of sufficient time for feedback
- Overall rating