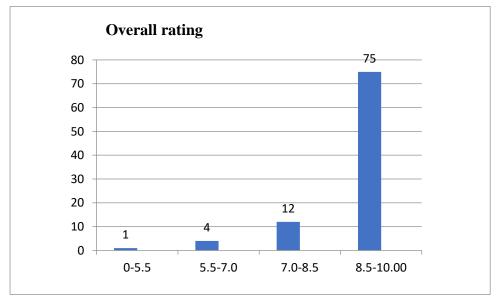

#### Parameters:

- Knowledge base of the teacher
- Communication Skillsin terms of articulation and comprehensibility
- Sincerity/Commitment of the teacher
- Interest generated by the teacher
- Ability to integrate course material with environment/other issues, to provide a broader perspective
- Ability to integrate content with other courses
- Accessibility of the teacher in and out of the class(includes availability of the teacher to motivate further study and discussion outside class)
- Ability to design quizzes/Test/assignments/examinations and projects to evaluate students understanding of the course
- Provision of sufficient time for feedback
- Overall rating