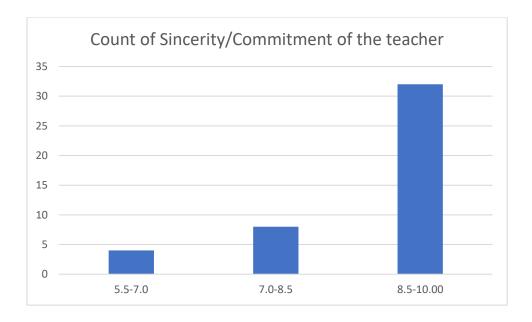

#### Parameters:

- Knowledge base of the teacher
- Communication Skillsin terms of articulation and comprehensibility
- Sincerity/Commitment of the teacher
- Interest generated by the teacher
- Ability to integrate course material with environment/other issues, to provide a broader perspective
- Ability to integrate content with other courses
- Accessibility of the teacher in and out of the class(includes availability of the teacher to motivate further study and discussion outside class)
- Ability to design quizzes/Test/assignments/examinations and projects to evaluate students understanding of the course
- Provision of sufficient time for feedback
- Overall rating