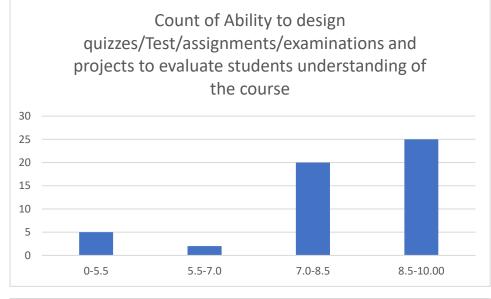

#### Parameters:

- Knowledge base of the teacher
- Communication Skillsin terms of articulation and comprehensibility
- Sincerity/Commitment of the teacher
- Interest generated by the teacher
- Ability to integrate course material with environment/other issues, to provide a broader perspective
- Ability to integrate content with other courses
- Accessibility of the teacher in and out of the class(includes availability of the teacher to motivate further study and discussion outside class)
- Ability to design quizzes/Test/assignments/examinations and projects to evaluate students understanding of the course
- Provision of sufficient time for feedback
- Overall rating