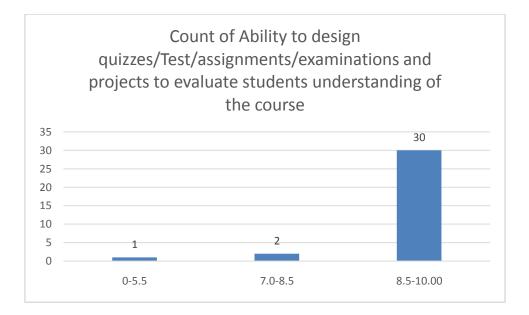

#### Parameters:

- Knowledge base of the teacher
- Communication Skillsin terms of articulation and comprehensibility
- Sincerity/Commitment of the teacher
- Interest generated by the teacher
- Ability to integrate course material with environment/other issues, to provide a broader perspective
- Ability to integrate content with other courses
- Accessibility of the teacher in and out of the class(includes availability of the teacher to motivate further study and discussion outside class)
- Ability to design quizzes/Test/assignments/examinations and projects to evaluate students understanding of the course
- Provision of sufficient time for feedback
- Overall rating