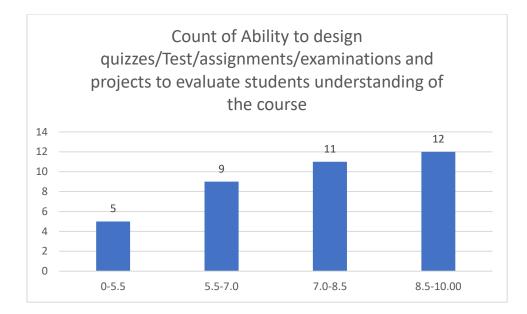

#### Parameters:

- Knowledge base of the teacher
- Communication Skillsin terms of articulation and comprehensibility
- Sincerity/Commitment of the teacher
- Interest generated by the teacher
- Ability to integrate course material with environment/other issues, to provide a broader perspective
- Ability to integrate content with other courses
- Accessibility of the teacher in and out of the class(includes availability of the teacher to motivate further study and discussion outside class)
- Ability to design quizzes/Test/assignments/examinations and projects to evaluate students understanding of the course
- Provision of sufficient time for feedback
- Overall rating