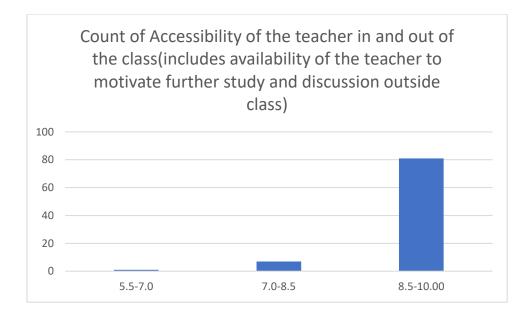

#### Parameters:

- Knowledge base of the teacher
- Communication Skillsin terms of articulation and comprehensibility
- Sincerity/Commitment of the teacher
- Interest generated by the teacher
- Ability to integrate course material with environment/other issues, to provide a broader perspective
- Ability to integrate content with other courses
- Accessibility of the teacher in and out of the class(includes availability of the teacher to motivate further study and discussion outside class)
- Ability to design quizzes/Test/assignments/examinations and projects to evaluate students understanding of the course
- Provision of sufficient time for feedback
- Overall rating