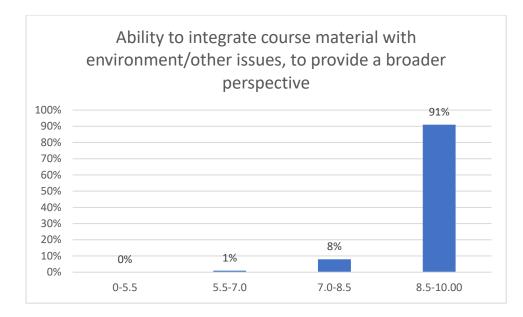

#### Parameters:

- Knowledge base of the teacher
- Communication Skillsin terms of articulation and comprehensibility
- Sincerity/Commitment of the teacher
- Interest generated by the teacher
- Ability to integrate course material with environment/other issues, to provide a broader perspective
- Ability to integrate content with other courses
- Accessibility of the teacher in and out of the class(includes availability of the teacher to motivate further study and discussion outside class)
- Ability to design quizzes/Test/assignments/examinations and projects to evaluate students understanding of the course
- Provision of sufficient time for feedback
- Overall rating