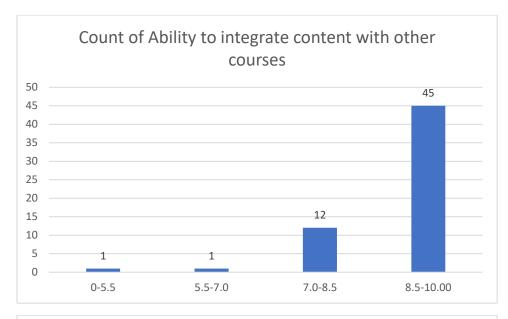

#### Parameters:

- Knowledge base of the teacher
- Communication Skillsin terms of articulation and comprehensibility
- Sincerity/Commitment of the teacher
- Interest generated by the teacher
- Ability to integrate course material with environment/other issues, to provide a broader perspective
- Ability to integrate content with other courses
- Accessibility of the teacher in and out of the class(includes availability of the teacher to motivate further study and discussion outside class)
- Ability to design quizzes/Test/assignments/examinations and projects to evaluate students understanding of the course
- Provision of sufficient time for feedback
- Overall rating