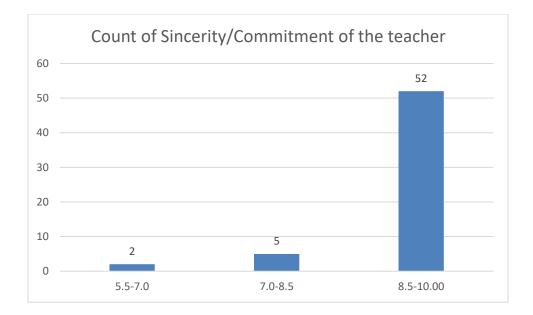

# Students' Feedback on Individual Teacher, 2020-2021

Feedback from the odd semester students was taken during January, 2022 on teachers of the College. For this purpose, students were asked to give rate of the courses on the following attributes using following10-point scale on under mentioned parameters and accordingly all those were diagrammatically analysed and reported.

#### Parameters:

- Knowledge base of the teacher
- Communication Skillsin terms of articulation and comprehensibility
- Sincerity/Commitment of the teacher
- Interest generated by the teacher
- Ability to integrate course material with environment/other issues, to provide a broader perspective
- Ability to integrate content with other courses
- Accessibility of the teacher in and out of the class(includes availability of the teacher to motivate further study and discussion outside class)
- Ability to design quizzes/Test/assignments/examinations and projects to evaluate students understanding of the course
- Provision of sufficient time for feedback
- Overall rating