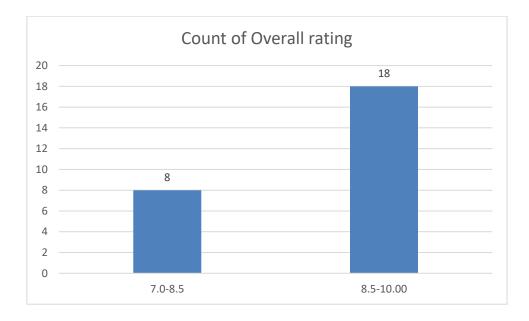

#### Parameters:

- Knowledge base of the teacher
- Communication Skillsin terms of articulation and comprehensibility
- Sincerity/Commitment of the teacher
- Interest generated by the teacher
- Ability to integrate course material with environment/other issues, to provide a broader perspective
- Ability to integrate content with other courses
- Accessibility of the teacher in and out of the class(includes availability of the teacher to motivate further study and discussion outside class)
- Ability to design quizzes/Test/assignments/examinations and projects to evaluate students understanding of the course
- Provision of sufficient time for feedback
- Overall rating