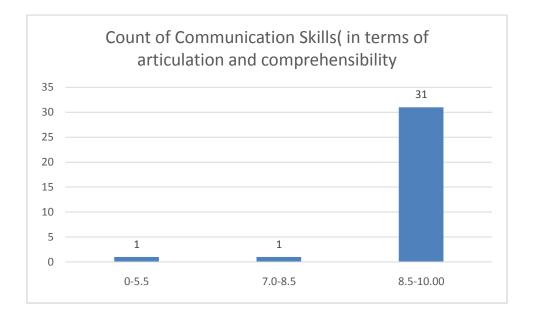

#### Parameters:

- Knowledge base of the teacher
- Communication Skillsin terms of articulation and comprehensibility
- Sincerity/Commitment of the teacher
- Interest generated by the teacher
- Ability to integrate course material with environment/other issues, to provide a broader perspective
- Ability to integrate content with other courses
- Accessibility of the teacher in and out of the class(includes availability of the teacher to motivate further study and discussion outside class)
- Ability to design quizzes/Test/assignments/examinations and projects to evaluate students understanding of the course
- Provision of sufficient time for feedback
- Overall rating