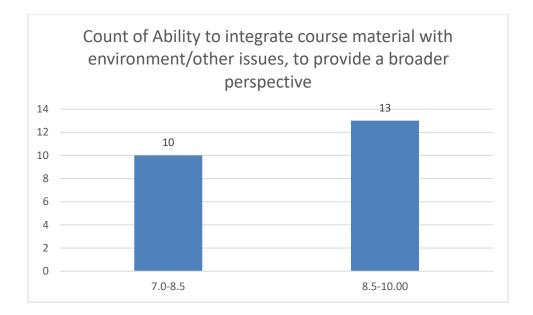

#### Parameters:

- Knowledge base of the teacher
- Communication Skillsin terms of articulation and comprehensibility
- Sincerity/Commitment of the teacher
- Interest generated by the teacher
- Ability to integrate course material with environment/other issues, to provide a broader perspective
- Ability to integrate content with other courses
- Accessibility of the teacher in and out of the class(includes availability of the teacher to motivate further study and discussion outside class)
- Ability to design quizzes/Test/assignments/examinations and projects to evaluate students understanding of the course
- Provision of sufficient time for feedback
- Overall rating