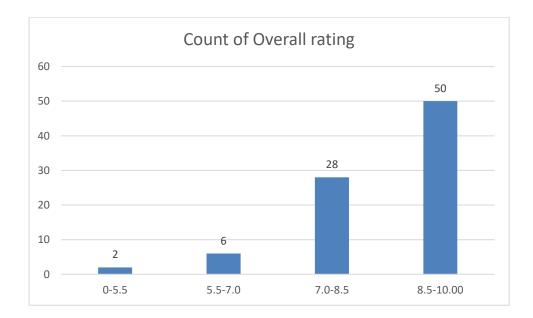

#### Parameters:

- Knowledge base of the teacher
- Communication Skillsin terms of articulation and comprehensibility
- Sincerity/Commitment of the teacher
- Interest generated by the teacher
- Ability to integrate course material with environment/other issues, to provide a broader perspective
- Ability to integrate content with other courses
- Accessibility of the teacher in and out of the class(includes availability of the teacher to motivate further study and discussion outside class)
- Ability to design quizzes/Test/assignments/examinations and projects to evaluate students understanding of the course
- Provision of sufficient time for feedback
- Overall rating