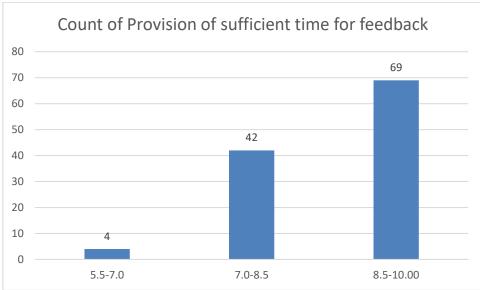

#### Parameters:

- Knowledge base of the teacher
- Communication Skillsin terms of articulation and comprehensibility
- Sincerity/Commitment of the teacher
- Interest generated by the teacher
- Ability to integrate course material with environment/other issues, to provide a broader perspective
- Ability to integrate content with other courses
- Accessibility of the teacher in and out of the class(includes availability of the teacher to motivate further study and discussion outside class)
- Ability to design quizzes/Test/assignments/examinations and projects to evaluate students understanding of the course
- Provision of sufficient time for feedback
- Overall rating