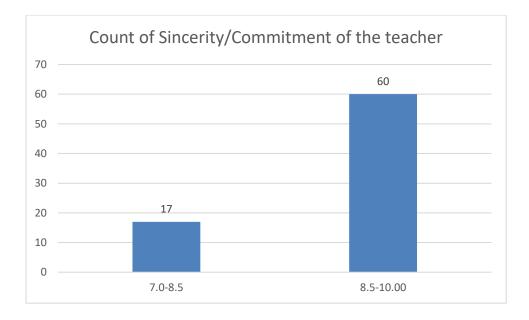

# Students' Feedback on Individual Teacher, 2020-2021

Feedback from the odd semester students was taken during January, 2022 on teachers of the College. For this purpose, students were asked to give rate of the courses on the following attributes using following10-point scale on under mentioned parameters and accordingly all those were diagrammatically analysed and reported.

#### Parameters:

- Knowledge base of the teacher
- Communication Skillsin terms of articulation and comprehensibility
- Sincerity/Commitment of the teacher
- Interest generated by the teacher
- Ability to integrate course material with environment/other issues, to provide a broader perspective
- Ability to integrate content with other courses
- Accessibility of the teacher in and out of the class(includes availability of the teacher to motivate further study and discussion outside class)
- Ability to design quizzes/Test/assignments/examinations and projects to evaluate students understanding of the course
- Provision of sufficient time for feedback
- Overall rating