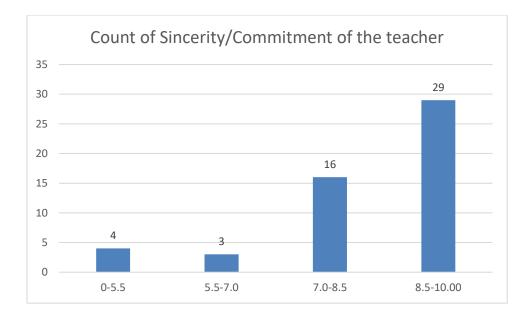

# Students' Feedback on Individual Teacher, 2020-2021

Feedback from the odd semester students was taken during January, 2022 on teachers of the College. For this purpose, students were asked to give rate of the courses on the following attributes using following10-point scale on under mentioned parameters and accordingly all those were diagrammatically analysed and reported.

#### Parameters:

- Knowledge base of the teacher
- Communication Skillsin terms of articulation and comprehensibility
- Sincerity/Commitment of the teacher
- Interest generated by the teacher
- Ability to integrate course material with environment/other issues, to provide a broader perspective
- Ability to integrate content with other courses
- Accessibility of the teacher in and out of the class(includes availability of the teacher to motivate further study and discussion outside class)
- Ability to design quizzes/Test/assignments/examinations and projects to evaluate students understanding of the course
- Provision of sufficient time for feedback
- Overall rating