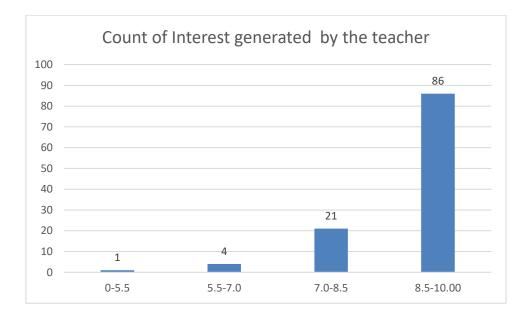

#### Parameters:

- Knowledge base of the teacher
- Communication Skillsin terms of articulation and comprehensibility
- Sincerity/Commitment of the teacher
- Interest generated by the teacher
- Ability to integrate course material with environment/other issues, to provide a broader perspective
- Ability to integrate content with other courses
- Accessibility of the teacher in and out of the class(includes availability of the teacher to motivate further study and discussion outside class)
- Ability to design quizzes/Test/assignments/examinations and projects to evaluate students understanding of the course
- Provision of sufficient time for feedback
- Overall rating