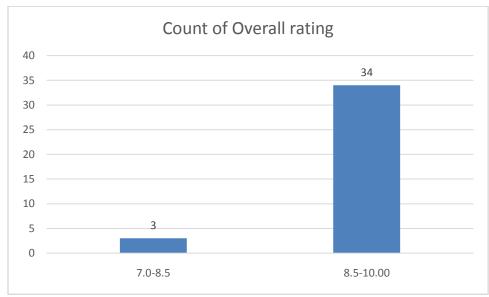

# Students' Feedback on Individual Teacher, 2020-2021

Feedback from the odd semester students was taken during January, 2022 on teachers of the College. For this purpose, students were asked to give rate of the courses on the following attributes using following10-point scale on under mentioned parameters and accordingly all those were diagrammatically analysed and reported.

#### Parameters:

- Knowledge base of the teacher
- Communication Skillsin terms of articulation and comprehensibility
- Sincerity/Commitment of the teacher
- Interest generated by the teacher
- Ability to integrate course material with environment/other issues, to provide a broader perspective
- Ability to integrate content with other courses
- Accessibility of the teacher in and out of the class(includes availability of the teacher to motivate further study and discussion outside class)
- Ability to design quizzes/Test/assignments/examinations and projects to evaluate students understanding of the course
- Provision of sufficient time for feedback
- Overall rating