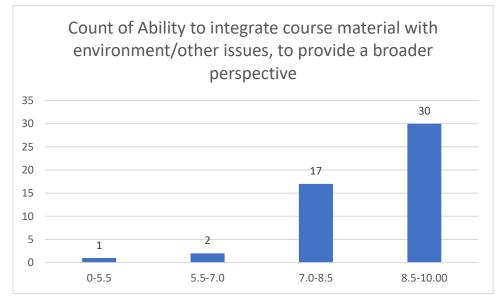

#### Parameters:

- Knowledge base of the teacher
- Communication Skillsin terms of articulation and comprehensibility
- Sincerity/Commitment of the teacher
- Interest generated by the teacher
- Ability to integrate course material with environment/other issues, to provide a broader perspective
- Ability to integrate content with other courses
- Accessibility of the teacher in and out of the class(includes availability of the teacher to motivate further study and discussion outside class)
- Ability to design quizzes/Test/assignments/examinations and projects to evaluate students understanding of the course
- Provision of sufficient time for feedback
- Overall rating