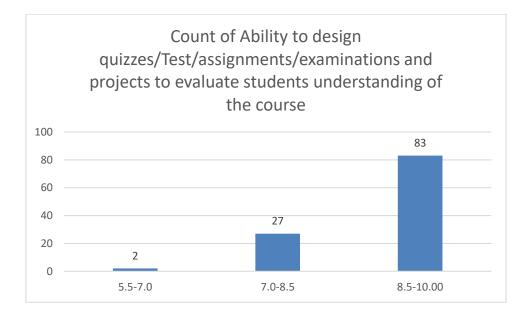

#### Parameters:

- Knowledge base of the teacher
- Communication Skillsin terms of articulation and comprehensibility
- Sincerity/Commitment of the teacher
- Interest generated by the teacher
- Ability to integrate course material with environment/other issues, to provide a broader perspective
- Ability to integrate content with other courses
- Accessibility of the teacher in and out of the class(includes availability of the teacher to motivate further study and discussion outside class)
- Ability to design quizzes/Test/assignments/examinations and projects to evaluate students understanding of the course
- Provision of sufficient time for feedback
- Overall rating