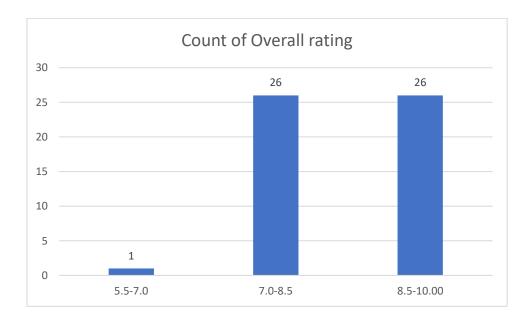

# Students' Feedback on Individual Teacher, 2020-2021

Feedback from the odd semester students was taken during January, 2022 on teachers of the College. For this purpose, students were asked to give rate of the courses on the following attributes using following10-point scale on under mentioned parameters and accordingly all those were diagrammatically analysed and reported.

#### Parameters:

- Knowledge base of the teacher
- Communication Skillsin terms of articulation and comprehensibility
- Sincerity/Commitment of the teacher
- Interest generated by the teacher
- Ability to integrate course material with environment/other issues, to provide a broader perspective
- Ability to integrate content with other courses
- Accessibility of the teacher in and out of the class(includes availability of the teacher to motivate further study and discussion outside class)
- Ability to design quizzes/Test/assignments/examinations and projects to evaluate students understanding of the course
- Provision of sufficient time for feedback
- Overall rating