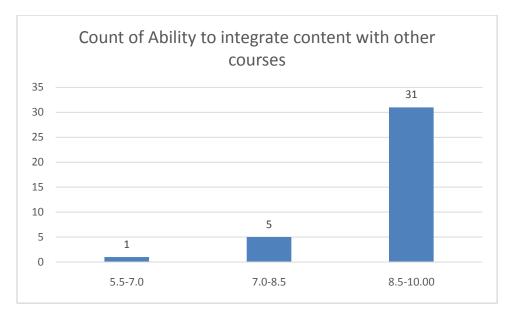

#### Parameters:

- Knowledge base of the teacher
- Communication Skillsin terms of articulation and comprehensibility
- Sincerity/Commitment of the teacher
- Interest generated by the teacher
- Ability to integrate course material with environment/other issues, to provide a broader perspective
- Ability to integrate content with other courses
- Accessibility of the teacher in and out of the class(includes availability of the teacher to motivate further study and discussion outside class)
- Ability to design quizzes/Test/assignments/examinations and projects to evaluate students understanding of the course
- Provision of sufficient time for feedback
- Overall rating