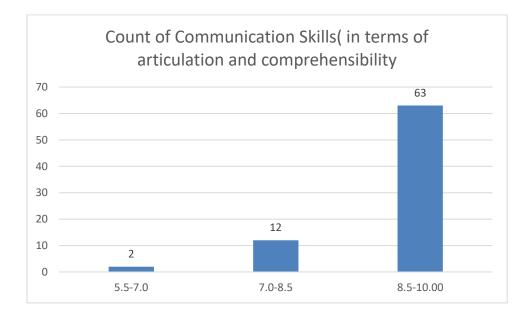

# Students' Feedback on Individual Teacher, 2020-2021

Feedback from the odd semester students was taken during January, 2022 on teachers of the College. For this purpose, students were asked to give rate of the courses on the following attributes using following10-point scale on under mentioned parameters and accordingly all those were diagrammatically analysed and reported.

#### Parameters:

- Knowledge base of the teacher
- Communication Skillsin terms of articulation and comprehensibility
- Sincerity/Commitment of the teacher
- Interest generated by the teacher
- Ability to integrate course material with environment/other issues, to provide a broader perspective
- Ability to integrate content with other courses
- Accessibility of the teacher in and out of the class(includes availability of the teacher to motivate further study and discussion outside class)
- Ability to design quizzes/Test/assignments/examinations and projects to evaluate students understanding of the course
- Provision of sufficient time for feedback
- Overall rating