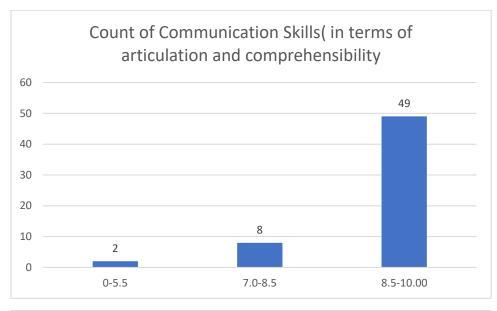

### Communication Skills

Name of the Teacher: Dr. Jyotirmoyee Bhattacharya

Name of the Teacher: Dr Jaya Kalita

Name of the Teacher: Dhruba Kr Sardar