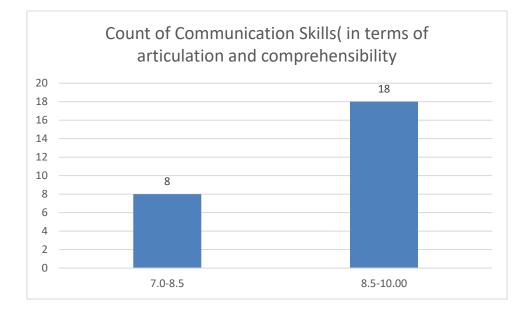

#### Parameters:

- Knowledge base of the teacher
- Communication Skillsin terms of articulation and comprehensibility
- Sincerity/Commitment of the teacher
- Interest generated by the teacher
- Ability to integrate course material with environment/other issues, to provide a broader perspective
- Ability to integrate content with other courses
- Accessibility of the teacher in and out of the class(includes availability of the teacher to motivate further study and discussion outside class)
- Ability to design quizzes/Test/assignments/examinations and projects to evaluate students understanding of the course
- Provision of sufficient time for feedback
- Overall rating