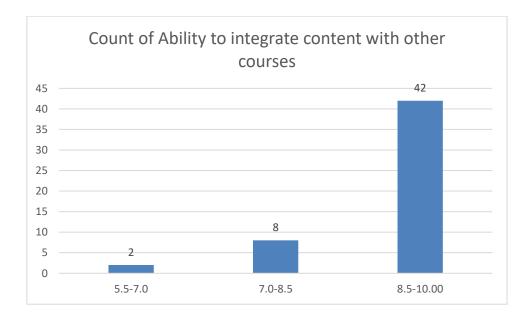

#### Parameters:

- Knowledge base of the teacher
- Communication Skillsin terms of articulation and comprehensibility
- Sincerity/Commitment of the teacher
- Interest generated by the teacher
- Ability to integrate course material with environment/other issues, to provide a broader perspective
- Ability to integrate content with other courses
- Accessibility of the teacher in and out of the class(includes availability of the teacher to motivate further study and discussion outside class)
- Ability to design quizzes/Test/assignments/examinations and projects to evaluate students understanding of the course
- Provision of sufficient time for feedback
- Overall rating