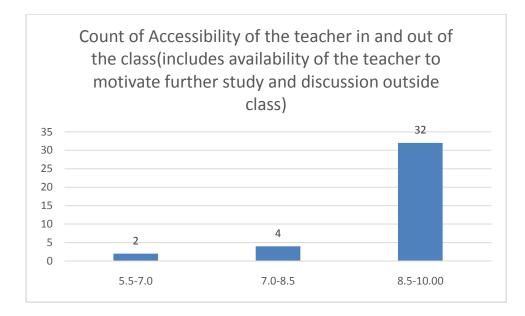

#### Parameters:

- Knowledge base of the teacher
- Communication Skillsin terms of articulation and comprehensibility
- Sincerity/Commitment of the teacher
- Interest generated by the teacher
- Ability to integrate course material with environment/other issues, to provide a broader perspective
- Ability to integrate content with other courses
- Accessibility of the teacher in and out of the class(includes availability of the teacher to motivate further study and discussion outside class)
- Ability to design quizzes/Test/assignments/examinations and projects to evaluate students understanding of the course
- Provision of sufficient time for feedback
- Overall rating