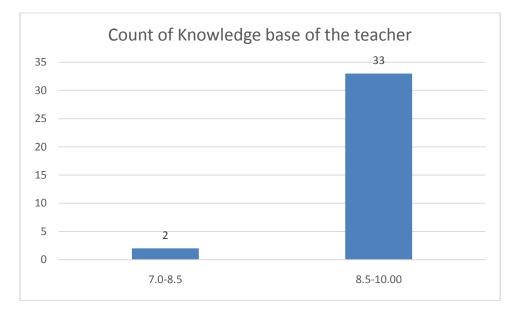

# Students' Feedback on Individual Teacher, 2020-2021

Feedback from the odd semester students was taken during January, 2022 on teachers of the College. For this purpose, students were asked to give rate of the courses on the following attributes using following10-point scale on under mentioned parameters and accordingly all those were diagrammatically analysed and reported.

#### Parameters:

- Knowledge base of the teacher
- Communication Skillsin terms of articulation and comprehensibility
- Sincerity/Commitment of the teacher
- Interest generated by the teacher
- Ability to integrate course material with environment/other issues, to provide a broader perspective
- Ability to integrate content with other courses
- Accessibility of the teacher in and out of the class(includes availability of the teacher to motivate further study and discussion outside class)
- Ability to design quizzes/Test/assignments/examinations and projects to evaluate students understanding of the course
- Provision of sufficient time for feedback
- Overall rating