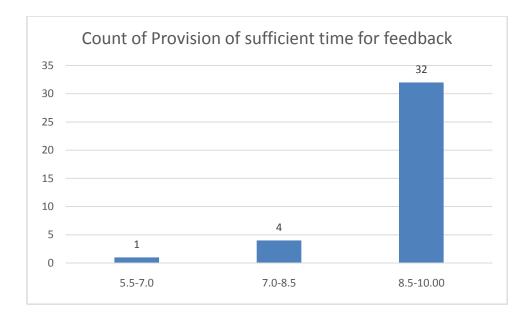

#### Parameters:

- Knowledge base of the teacher
- Communication Skillsin terms of articulation and comprehensibility
- Sincerity/Commitment of the teacher
- Interest generated by the teacher
- Ability to integrate course material with environment/other issues, to provide a broader perspective
- Ability to integrate content with other courses
- Accessibility of the teacher in and out of the class(includes availability of the teacher to motivate further study and discussion outside class)
- Ability to design quizzes/Test/assignments/examinations and projects to evaluate students understanding of the course
- Provision of sufficient time for feedback
- Overall rating