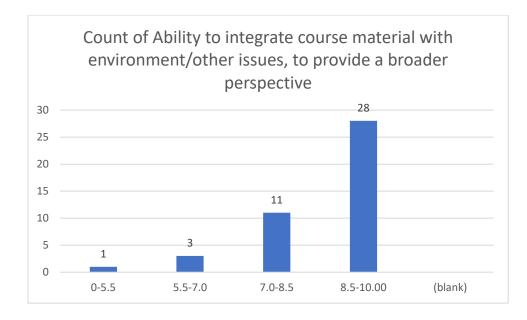

#### Parameters:

- Knowledge base of the teacher
- Communication Skillsin terms of articulation and comprehensibility
- Sincerity/Commitment of the teacher
- Interest generated by the teacher
- Ability to integrate course material with environment/other issues, to provide a broader perspective
- Ability to integrate content with other courses
- Accessibility of the teacher in and out of the class(includes availability of the teacher to motivate further study and discussion outside class)
- Ability to design quizzes/Test/assignments/examinations and projects to evaluate students understanding of the course
- Provision of sufficient time for feedback
- Overall rating