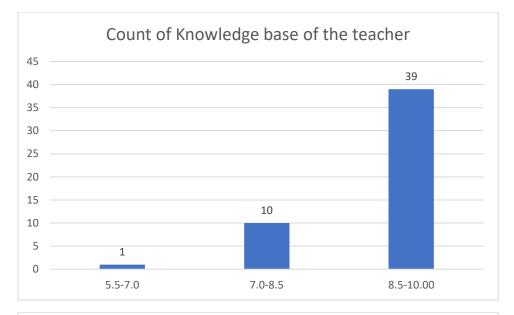

#### Parameters:

- Knowledge base of the teacher
- Communication Skillsin terms of articulation and comprehensibility
- Sincerity/Commitment of the teacher
- Interest generated by the teacher
- Ability to integrate course material with environment/other issues, to provide a broader perspective
- Ability to integrate content with other courses
- Accessibility of the teacher in and out of the class(includes availability of the teacher to motivate further study and discussion outside class)
- Ability to design quizzes/Test/assignments/examinations and projects to evaluate students understanding of the course
- Provision of sufficient time for feedback
- Overall rating