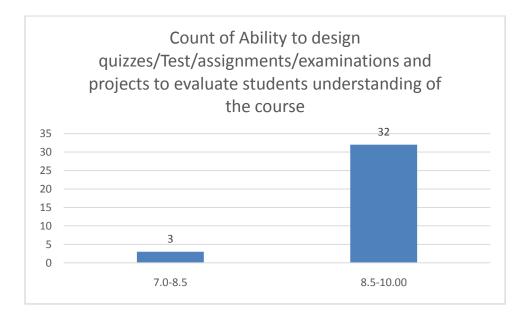

#### Parameters:

- Knowledge base of the teacher
- Communication Skillsin terms of articulation and comprehensibility
- Sincerity/Commitment of the teacher
- Interest generated by the teacher
- Ability to integrate course material with environment/other issues, to provide a broader perspective
- Ability to integrate content with other courses
- Accessibility of the teacher in and out of the class(includes availability of the teacher to motivate further study and discussion outside class)
- Ability to design quizzes/Test/assignments/examinations and projects to evaluate students understanding of the course
- Provision of sufficient time for feedback
- Overall rating