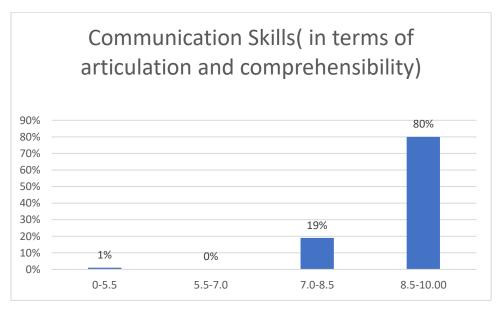

# Students' Feedback on Individual Teacher, 2020-2021

Feedback from the odd semester students was taken during January, 2022 on teachers of the College. For this purpose, students were asked to give rate of the courses on the following attributes using following10-point scale on under mentioned parameters and accordingly all those were diagrammatically analysed and reported.

#### Parameters:

- Knowledge base of the teacher
- Communication Skillsin terms of articulation and comprehensibility
- Sincerity/Commitment of the teacher
- Interest generated by the teacher
- Ability to integrate course material with environment/other issues, to provide a broader perspective
- Ability to integrate content with other courses
- Accessibility of the teacher in and out of the class(includes availability of the teacher to motivate further study and discussion outside class)
- Ability to design quizzes/Test/assignments/examinations and projects to evaluate students understanding of the course
- Provision of sufficient time for feedback
- Overall rating