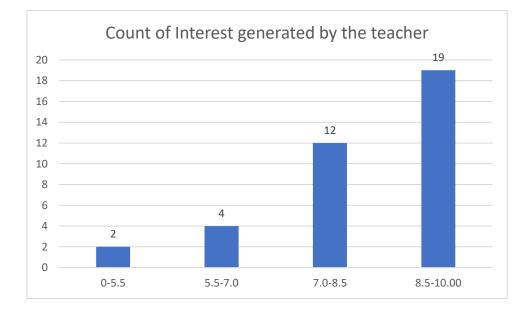

#### Parameters:

- Knowledge base of the teacher
- Communication Skillsin terms of articulation and comprehensibility
- Sincerity/Commitment of the teacher
- Interest generated by the teacher
- Ability to integrate course material with environment/other issues, to provide a broader perspective
- Ability to integrate content with other courses
- Accessibility of the teacher in and out of the class(includes availability of the teacher to motivate further study and discussion outside class)
- Ability to design quizzes/Test/assignments/examinations and projects to evaluate students understanding of the course
- Provision of sufficient time for feedback
- Overall rating