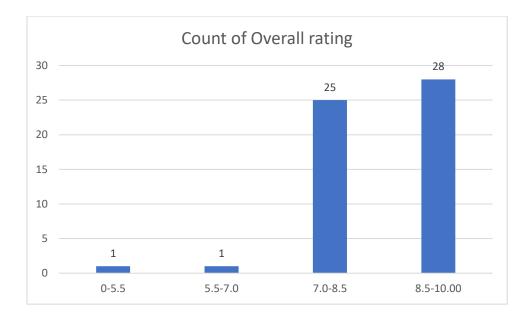

#### Parameters:

- Knowledge base of the teacher
- Communication Skillsin terms of articulation and comprehensibility
- Sincerity/Commitment of the teacher
- Interest generated by the teacher
- Ability to integrate course material with environment/other issues, to provide a broader perspective
- Ability to integrate content with other courses
- Accessibility of the teacher in and out of the class(includes availability of the teacher to motivate further study and discussion outside class)
- Ability to design quizzes/Test/assignments/examinations and projects to evaluate students understanding of the course
- Provision of sufficient time for feedback
- Overall rating