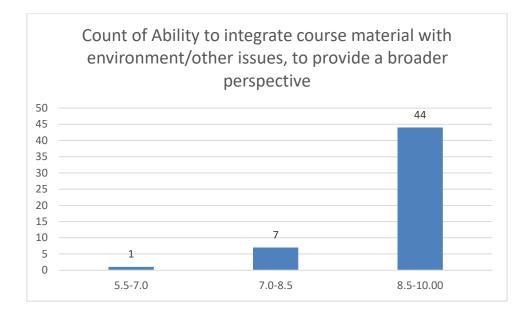

#### Parameters:

- Knowledge base of the teacher
- Communication Skillsin terms of articulation and comprehensibility
- Sincerity/Commitment of the teacher
- Interest generated by the teacher
- Ability to integrate course material with environment/other issues, to provide a broader perspective
- Ability to integrate content with other courses
- Accessibility of the teacher in and out of the class(includes availability of the teacher to motivate further study and discussion outside class)
- Ability to design quizzes/Test/assignments/examinations and projects to evaluate students understanding of the course
- Provision of sufficient time for feedback
- Overall rating