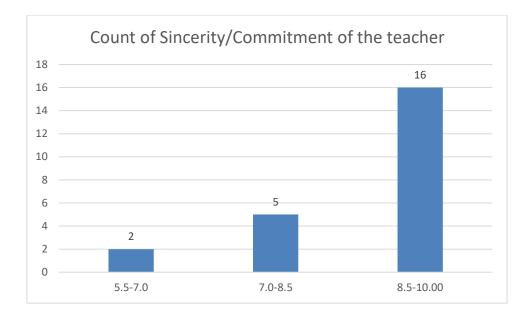

# Students' Feedback on Individual Teacher, 2020-2021

Feedback from the odd semester students was taken during January, 2022 on teachers of the College. For this purpose, students were asked to give rate of the courses on the following attributes using following10-point scale on under mentioned parameters and accordingly all those were diagrammatically analysed and reported.

#### Parameters:

- Knowledge base of the teacher
- Communication Skillsin terms of articulation and comprehensibility
- Sincerity/Commitment of the teacher
- Interest generated by the teacher
- Ability to integrate course material with environment/other issues, to provide a broader perspective
- Ability to integrate content with other courses
- Accessibility of the teacher in and out of the class(includes availability of the teacher to motivate further study and discussion outside class)
- Ability to design quizzes/Test/assignments/examinations and projects to evaluate students understanding of the course
- Provision of sufficient time for feedback
- Overall rating