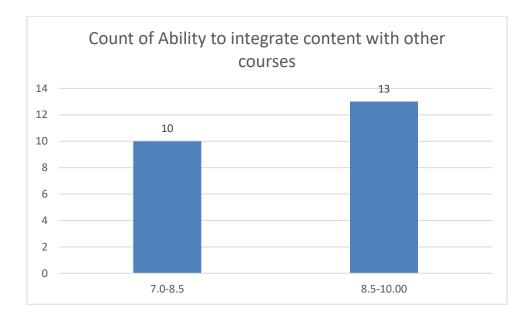

#### Parameters:

- Knowledge base of the teacher
- Communication Skillsin terms of articulation and comprehensibility
- Sincerity/Commitment of the teacher
- Interest generated by the teacher
- Ability to integrate course material with environment/other issues, to provide a broader perspective
- Ability to integrate content with other courses
- Accessibility of the teacher in and out of the class(includes availability of the teacher to motivate further study and discussion outside class)
- Ability to design quizzes/Test/assignments/examinations and projects to evaluate students understanding of the course
- Provision of sufficient time for feedback
- Overall rating