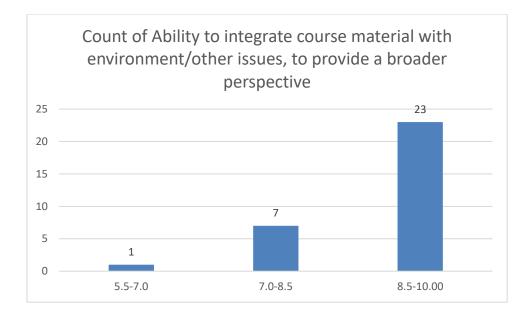

#### Parameters:

- Knowledge base of the teacher
- Communication Skillsin terms of articulation and comprehensibility
- Sincerity/Commitment of the teacher
- Interest generated by the teacher
- Ability to integrate course material with environment/other issues, to provide a broader perspective
- Ability to integrate content with other courses
- Accessibility of the teacher in and out of the class(includes availability of the teacher to motivate further study and discussion outside class)
- Ability to design quizzes/Test/assignments/examinations and projects to evaluate students understanding of the course
- Provision of sufficient time for feedback
- Overall rating