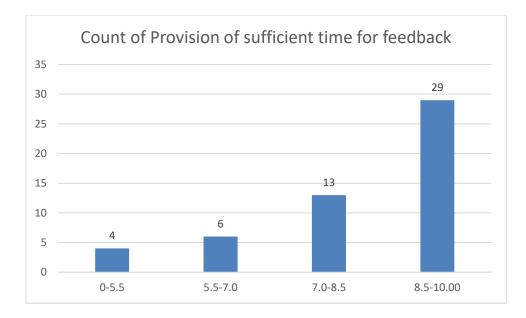

#### Parameters:

- Knowledge base of the teacher
- Communication Skillsin terms of articulation and comprehensibility
- Sincerity/Commitment of the teacher
- Interest generated by the teacher
- Ability to integrate course material with environment/other issues, to provide a broader perspective
- Ability to integrate content with other courses
- Accessibility of the teacher in and out of the class(includes availability of the teacher to motivate further study and discussion outside class)
- Ability to design quizzes/Test/assignments/examinations and projects to evaluate students understanding of the course
- Provision of sufficient time for feedback
- Overall rating