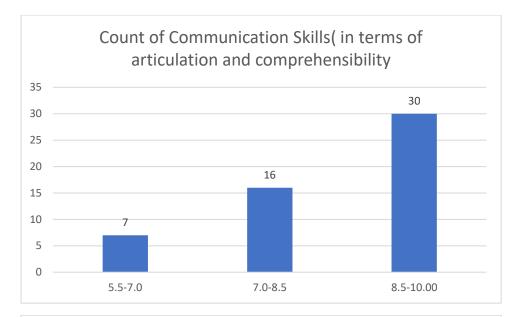

#### Parameters:

- Knowledge base of the teacher
- Communication Skillsin terms of articulation and comprehensibility
- Sincerity/Commitment of the teacher
- Interest generated by the teacher
- Ability to integrate course material with environment/other issues, to provide a broader perspective
- Ability to integrate content with other courses
- Accessibility of the teacher in and out of the class(includes availability of the teacher to motivate further study and discussion outside class)
- Ability to design quizzes/Test/assignments/examinations and projects to evaluate students understanding of the course
- Provision of sufficient time for feedback
- Overall rating