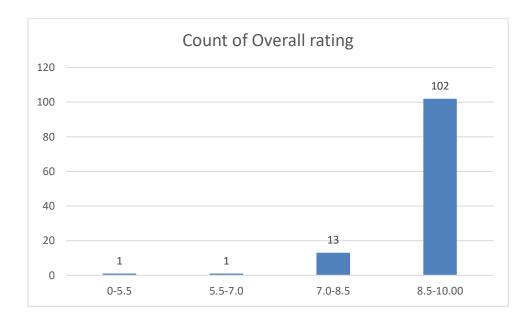

# Students' Feedback on Individual Teacher, 2020-2021

Feedback from the odd semester students was taken during January, 2022 on teachers of the College. For this purpose, students were asked to give rate of the courses on the following attributes using following10-point scale on under mentioned parameters and accordingly all those were diagrammatically analysed and reported.

#### Parameters:

- Knowledge base of the teacher
- Communication Skillsin terms of articulation and comprehensibility
- Sincerity/Commitment of the teacher
- Interest generated by the teacher
- Ability to integrate course material with environment/other issues, to provide a broader perspective
- Ability to integrate content with other courses
- Accessibility of the teacher in and out of the class(includes availability of the teacher to motivate further study and discussion outside class)
- Ability to design quizzes/Test/assignments/examinations and projects to evaluate students understanding of the course
- Provision of sufficient time for feedback
- Overall rating