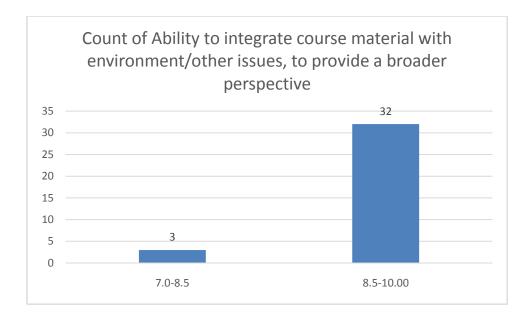

#### Parameters:

- Knowledge base of the teacher
- Communication Skillsin terms of articulation and comprehensibility
- Sincerity/Commitment of the teacher
- Interest generated by the teacher
- Ability to integrate course material with environment/other issues, to provide a broader perspective
- Ability to integrate content with other courses
- Accessibility of the teacher in and out of the class(includes availability of the teacher to motivate further study and discussion outside class)
- Ability to design quizzes/Test/assignments/examinations and projects to evaluate students understanding of the course
- Provision of sufficient time for feedback
- Overall rating