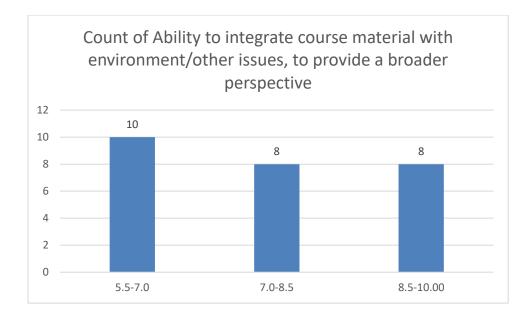

# Students' Feedback on Individual Teacher, 2020-2021

Feedback from the odd semester students was taken during January, 2022 on teachers of the College. For this purpose, students were asked to give rate of the courses on the following attributes using following10-point scale on under mentioned parameters and accordingly all those were diagrammatically analysed and reported.

#### Parameters:

- Knowledge base of the teacher
- Communication Skillsin terms of articulation and comprehensibility
- Sincerity/Commitment of the teacher
- Interest generated by the teacher
- Ability to integrate course material with environment/other issues, to provide a broader perspective
- Ability to integrate content with other courses
- Accessibility of the teacher in and out of the class(includes availability of the teacher to motivate further study and discussion outside class)
- Ability to design quizzes/Test/assignments/examinations and projects to evaluate students understanding of the course
- Provision of sufficient time for feedback
- Overall rating