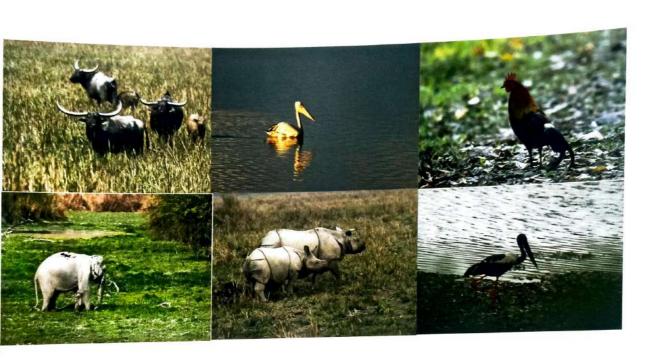

emester, Life Science paper CL2020, Dibrugarh University)





SUBMITTED BY-DIPIKA TIRKEY

M.SC. 2ND SEMESTER

ROLL NO: 18132003

REGD. NO: S1520785



## A FIELD TRIP TO STUDY BIODIVERSITY OF KAZIRANGA NATIONAL PARK, ASSAM





#### FIELD STUDY REPORT

(Submitted for the partial fulfillment of syllabus of M.Sc. 2nd semester, Life Sciences paper CL2020, Dibrugarh University)



#### **DEPARTMENT OF LIFE SCIENCES** DEBRAJ ROY COLLEGE, GOLAGHAT

SUBMITTED BY:

**BIKASH NEWAR** 

ROLL NO: 18132012

REGD. NO: S1523134

YEAR: 2019

Culdans Jero

## A VISIT TO KAZIRANGA NATIONAL PARK (AGORATOLI RANGE AND KOHORA RANGE)

Field study report Submitted to the Department of Life sciences for the partial fulfillment of the requirement for M.Sc 2<sup>nd</sup> semester examination, Dibrugarh University



#### Submitted by:

Priyanka Barai

M.Sc.2<sup>nd</sup> Semester

Roll no:18132007

Reg. no:S1520859

Year 2019

#### A

aldered 30) arg

# VISIT TO KAZIRANGA NATIONAL PARK

## FIELD STUDY REPORT

(Submitted for the partial fulfillment of Syllabus of M.Sc. 2<sup>nd</sup> semester, Life Science paper CL2020, Dibrugarh University)



# P.G. DEPARTMENT OF LIFE SCIENCES DEBRAJ ROY COLLEGE, GOLAGHAT

Submitted By:

Roll No: 18132016

Regd. No: S1521053

M.Sc. 2<sup>nd</sup> semester

Year: 2019



# FIELD STUDY REPORT A VISIT TO

## **KAZIRANGA NATIONAL PARK**

(Submitted for the partial fulfillment of Syllabus of M.Sc. 2<sup>nd</sup> semester, Life Science paper CL2020, Dibrugarh University)



# DEPARTMENT OF LIFE SCIENCES DEBRAJ ROY COLLEGE, GOLAGHAT

Submitted By:

Roll No: 18132008

Regd