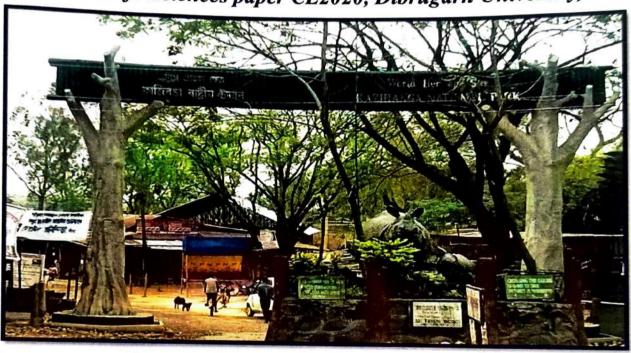

ester, Life Sciences Paper CL-2020, Dibrugarh University)





# P.G. DEPARTMENT OF LIFE SCIENCES DEBRAJ ROY COLLEGE, GOLAGHAT

SUBMITTED BY:

TIKENDRAJIT KARMAKAR

ROLL NO: 18132015

REGD. NO: S1520909

Citalans 2019

# A VISIT TO KAZIRANGA NATIONAL PARK

#### A FIELD STUDY REPORT

(Submitted for partial fulfillment of syllabus of M.Sc 2<sup>nd</sup> semester,

Life Sciences paper CL2020, Dibrugarh University)



DEPERTMENT OF LIFE SCIENCES
DEBRAJ ROY COLLEGE, GOLAGHAT

#### SUBMITTED BY

Snigdha Boruah

**ROLL NO.: 18132010** 

REGD. NO.: S1501663

M.Sc 2<sup>nd</sup> Semester

Chalung 301619

# A VISIT TO KAZIRANGA NATIONAL PARK

#### A FIELD STUDY REPORT

(Submitted for partial fulfillment of syllabus of M.Sc 2<sup>nd</sup> semester,

Life Sciences paper CL2020, Dibrugarh University)



DEPERTMENT OF LIFE SCIENCES
DEBRAJ ROY COLLEGE, GOLAGHAT

#### SUBMITTED BY

CHAYANIKA CHANGMAI

**ROLL NO.: 18132002** 

**REGD. NO.: 14035297** 

M.Sc 2<sup>nd</sup> Semester

# VISIT TO KAZIRANGA NATIONAL PARK

# FIELD STUDY REPORT

(Submitted for the partial fulfillment of syllabus of M.Sc. 2nd semester, Life Science paper CL2020, Dibrugarh University)





SUBMITTED BY-DIPIKA TIRKEY

M.SC. 2ND SEMESTER

ROLL NO: 18132003

REGD. NO: S1520785



## A FIELD TRIP TO STUDY BIODIVERSITY OF KAZIRANGA NATIONAL PARK, ASSAM





#### FIELD STUDY REPORT

(Submitted for the partial fulfillment of syllabus of M.Sc. 2nd semester, Life Sciences paper CL2020, Dibrugarh University)



#### **DEPARTMENT OF LIFE SCIENCES** DEBRAJ ROY COLLEGE, GOLAGHAT

SUBMITTED BY:

**BIKASH NEWAR** 

ROLL NO: 181320