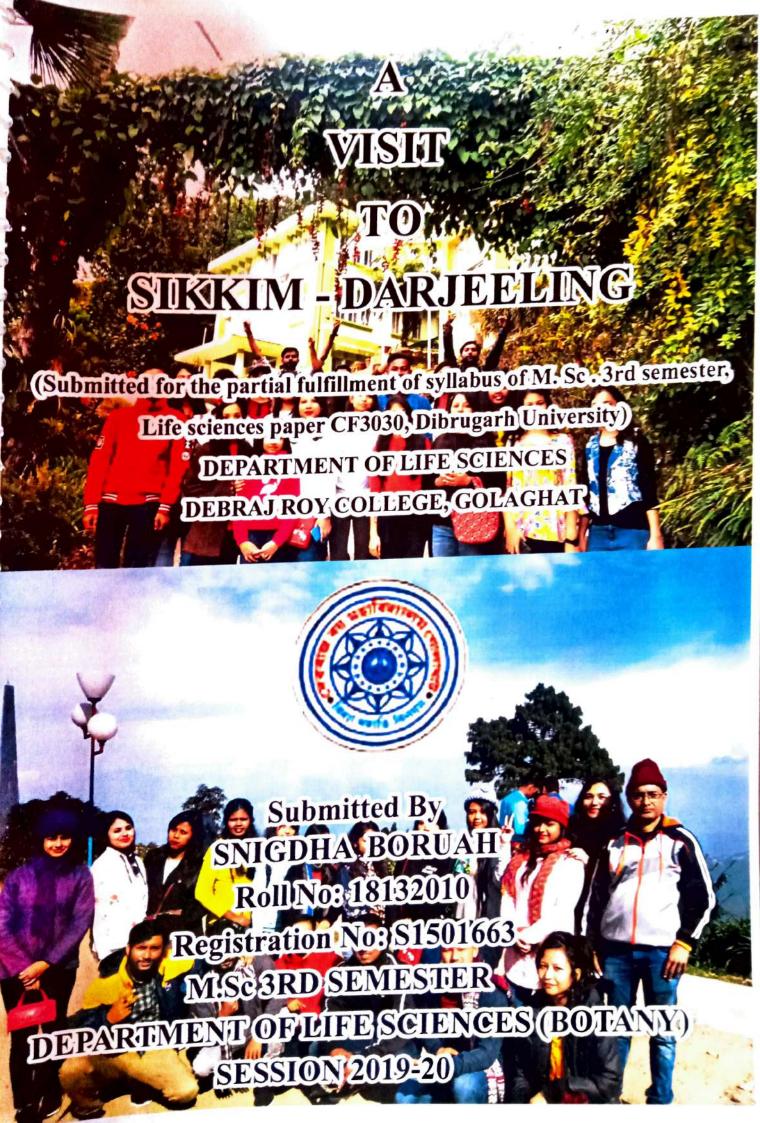

#### A FIELD STUDY REPORT

(Submitted for partial fulfillment of syllabus of M.Sc 2<sup>nd</sup> semester,

Life Sciences paper CL2020, Dibrugarh University)

DEPERTMENT OF LIFE SCIENCES
DEBRAJ ROY COLLEGE, GOLAGHAT

#### SUBMITTED BY

Snigdha Boruah

**ROLL NO.: 18132010** 

REGD. NO.: S1501663

M.Sc 2<sup>nd</sup> Semester

Chalung 301619