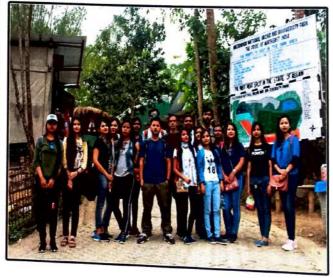

## A VISIT TO KAZIRANGA NATIONAL PARK (AGORATOLI RANGE AND KOHORA RANGE)

Field study report Submitted to the Department of Life sciences for the partial fulfillment of the requirement for M.Sc 2<sup>nd</sup> semester examination, Dibrugarh University