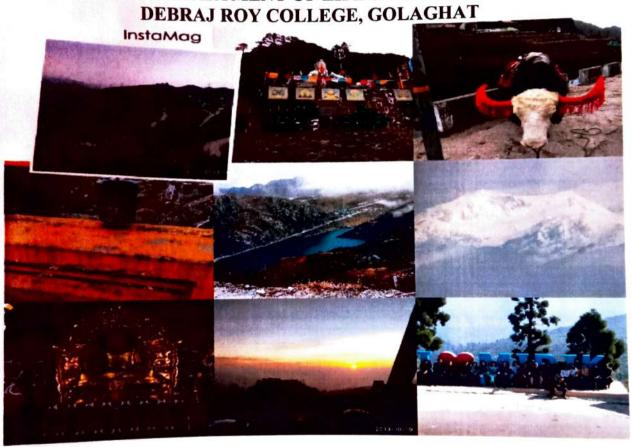

# A TOUR TO DARJEELING AND SIKKIM

FIELD STUDY REPORT

(Submitted for the partial fulfillment of Syllabus of M.Sc. 3<sup>rd</sup> semester, Life Science paper CF 3030, Dibrugarh University) DEPARTMENT OF LIFE SCIENCES DEBRAJ ROY COLLEGE, GOLAGHAT

# A TOUR TO DARJEELING AND SIKKIM

FIELD STUDY REPORT

(Submitted for the partial fulfillment of Syllabus of M.Sc. 3<sup>rd</sup> semester, Life Sciences paper CF 3030, Dibrugarh University) DEPARTMENT OF LIFE SCIENCES DEBRAJ ROY COLLEGE, GOLAGHAT

### A TOUR TO DARJEELING AND SIKKIM

FIELD STUDY REPORT

(Submitted for the partial fulfillment of Syllabus of M.Sc. 3<sup>rd</sup> semester, Life Science paper CF 3030, Dibrugarh University) DEPARTMENT OF LIFE SCIENCES