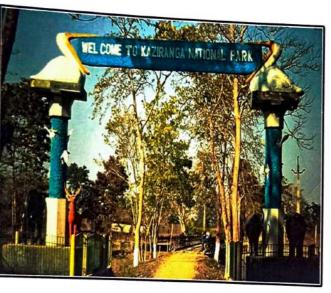

,

Life Sciences paper CL2020, Dibrugarh University)



DEPERTMENT OF LIFE SCIENCES
DEBRAJ ROY COLLEGE, GOLAGHAT

#### SUBMITTED BY

Snigdha Boruah

**ROLL NO.: 18132010** 

REGD. NO.: S1501663

M.Sc 2<sup>nd</sup> Semester

Chalung 301619

# A VISIT TO KAZIRANGA NATIONAL PARK

#### A FIELD STUDY REPORT

(Submitted for partial fulfillment of syllabus of M.Sc 2<sup>nd</sup> semester,

Life Sciences paper CL2020, Dibrugarh University)



DEPERTMENT OF LIFE SCIENCES
DEBRAJ ROY COLLEGE, GOLAGHAT

#### SUBMITTED BY

CHAYANIKA CHANGMAI

**ROLL NO.: 18132002** 

**REGD. NO.: 14035297** 

M.Sc 2<sup>nd</sup> Semester

# VISIT TO KAZIRANGA NATIONAL PARK

# FIELD STUDY REPORT

(Submitted for the partial fulfillment of syllabus of M.Sc. 2nd semester, Life Science paper CL2020, Dibrugarh University)





SUBMITTED BY-DIPIKA TIRKEY

M.SC. 2ND SEMESTER

ROLL NO: 18132003

REGD. NO: S1520785



## A FIELD TRIP TO STUDY BIODIVERSITY OF KAZIRANGA NATIONAL PARK, ASSAM





#### FIELD STUDY REPORT

(Submitted for the partial fulfillment of syllabus of M.Sc. 2nd semester, Life Sciences paper CL2020, Dibrugarh University)



#### **DEPARTMENT OF LIFE SCIENCES** DEBRAJ ROY COLLEGE, GOLAGHAT

SUBMITTED BY:

**BIKASH NEWAR** 

ROLL NO: 18132012

REGD. NO: S1523134

YEAR: 2019

Culdans Jero

## A VISIT TO KAZIRANGA NATIONAL PARK (AGORATOLI RANGE AND KOHORA RANGE)

Field study report Submitted to the Department of Life sciences for the partial fulfillment of the requirement for M.Sc 2<sup>nd</sup> semester examination, Dibrugarh University



#### Submitted by:

Priyanka Barai

M.Sc.2<sup>nd</sup> S